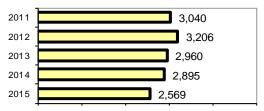

### Total Offenses - 5 year trend

|                           | Arrests |          |  |
|---------------------------|---------|----------|--|
| Group "B" Arrests         | Adult   | Juvenile |  |
| Bad Checks                | 3       | 0        |  |
| Curfew/Vagrancy           | 4       | 14       |  |
| Disorderly Conduct        | 81      | 9        |  |
| DUI                       | 269     | 2        |  |
| Drunkenness               | 0       | 0        |  |
| Family Offense-nonviolent | 63      | 0        |  |
| Liquor Law Violation      | 106     | 12       |  |
| Peeping Tom               | 0       | 0        |  |
| Runaways                  | 0       | 60       |  |
| Trespass                  | 27      | 0        |  |
| All Other Offenses        | 551     | 87       |  |
| Total Group "B"           | 1,104   | 184      |  |

#### **Arrest Overview**

| <ul> <li>Arrest total</li> </ul>          | 2,569 |
|-------------------------------------------|-------|
| <ul><li>% change from 2014</li></ul>      | -11.3 |
| <ul> <li>Adult arrest total</li> </ul>    | 2,209 |
| <ul> <li>Juvenile arrest total</li> </ul> | 360   |