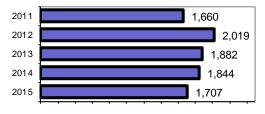

### Total Offenses - 5 year trend

|                           | Arrests |          |  |
|---------------------------|---------|----------|--|
| Group "B" Arrests         | Adult   | Juvenile |  |
| Bad Checks                | 3       | 0        |  |
| Curfew/Vagrancy           | 0       | 9        |  |
| Disorderly Conduct        | 9       | 0        |  |
| DUI                       | 103     | 0        |  |
| Drunkenness               | 0       | 2        |  |
| Family Offense-nonviolent | 11      | 0        |  |
| Liquor Law Violation      | 15      | 9        |  |
| Peeping Tom               | 1       | 0        |  |
| Runaways                  | 0       | 14       |  |
| Trespass                  | 6       | 4        |  |
| All Other Offenses        | 154     | 47       |  |
| Total Group "B"           | 302     | 85       |  |

# Post Falls Police Department

Population: 30,461 County: Kootenai

| Offense | Overview |
|---------|----------|
| •       | •        |

| <ul> <li>Offense total</li> </ul>       | 1,707 |
|-----------------------------------------|-------|
| <ul><li>% change from 2014</li></ul>    | -7.4  |
| <ul><li># of cleared offenses</li></ul> | 970   |
| <ul> <li>Percent cleared</li> </ul>     | 56.8  |