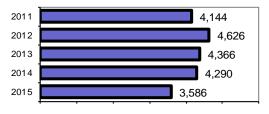

### Total Offenses - 5 year trend

|                           | Arrests |          |  |
|---------------------------|---------|----------|--|
| Group "B" Arrests         | Adult   | Juvenile |  |
| Bad Checks                | 3       | 0        |  |
| Curfew/Vagrancy           | 4       | 14       |  |
| Disorderly Conduct        | 81      | 9        |  |
| DUI                       | 269     | 2        |  |
| Drunkenness               | 0       | 0        |  |
| Family Offense-nonviolent | 63      | 0        |  |
| Liquor Law Violation      | 106     | 12       |  |
| Peeping Tom               | 0       | 0        |  |
| Runaways                  | 0       | 60       |  |
| Trespass                  | 27      | 0        |  |
| All Other Offenses        | 551     | 87       |  |
| Total Group "B"           | 1,104   | 184      |  |

## Coeur d'Alene Police Department

Population: 48,871 County: Kootenai

| Offense Overview                  |    |
|-----------------------------------|----|
| <ul> <li>Offense total</li> </ul> | 3, |

,586 • % change from 2014 -16.4 • # of cleared offenses 1,934 Percent cleared 53.9