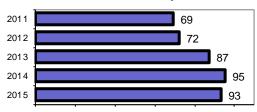

### Total Offenses - 5 year trend

|                           | Arrests |          |  |
|---------------------------|---------|----------|--|
| Group "B" Arrests         | Adult   | Juvenile |  |
| Bad Checks                | 0       | 0        |  |
| Curfew/Vagrancy           | 0       | 0        |  |
| Disorderly Conduct        | 6       | 0        |  |
| DUI                       | 33      | 0        |  |
| Drunkenness               | 0       | 0        |  |
| Family Offense-nonviolent | 2       | 0        |  |
| Liquor Law Violation      | 3       | 0        |  |
| Peeping Tom               | 0       | 0        |  |
| Runaways                  | 0       | 4        |  |
| Trespass                  | 1       | 0        |  |
| All Other Offenses        | 42      | 5        |  |
| Total Group "B"           | 87      | 9        |  |