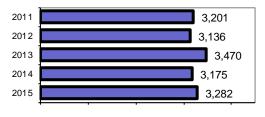

## Total Arrests - 5 year trend

| 2011 | 2,767                                   |
|------|-----------------------------------------|
| 2012 | 2,561                                   |
| 2013 | 2,820                                   |
| 2014 | 3,083                                   |
| 2015 | 3,355                                   |
| -    | , , , , , , , , , , , , , , , , , , , , |