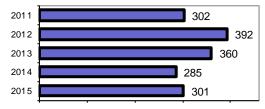

### Total Offenses - 5 year trend

|                           | Arrests |          |  |
|---------------------------|---------|----------|--|
| Group "B" Arrests         | Adult   | Juvenile |  |
| Bad Checks                | 3       | 0        |  |
| Curfew/Vagrancy           | 4       | 14       |  |
| Disorderly Conduct        | 81      | 9        |  |
| DUI                       | 269     | 2        |  |
| Drunkenness               | 0       | 0        |  |
| Family Offense-nonviolent | 63      | 0        |  |
| Liquor Law Violation      | 106     | 12       |  |
| Peeping Tom               | 0       | 0        |  |
| Runaways                  | 0       | 60       |  |
| Trespass                  | 27      | 0        |  |
| All Other Offenses        | 551     | 87       |  |
| Total Group "B"           | 1,104   | 184      |  |