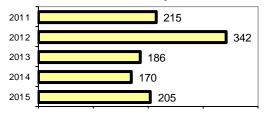

### Total Offenses - 5 year trend

|                           | Arrests |          |  |
|---------------------------|---------|----------|--|
| Group "B" Arrests         | Adult   | Juvenile |  |
| Bad Checks                | 3       | 0        |  |
| Curfew/Vagrancy           | 0       | 9        |  |
| Disorderly Conduct        | 9       | 0        |  |
| DUI                       | 103     | 0        |  |
| Drunkenness               | 0       | 2        |  |
| Family Offense-nonviolent | 11      | 0        |  |
| Liquor Law Violation      | 15      | 9        |  |
| Peeping Tom               | 1       | 0        |  |
| Runaways                  | 0       | 14       |  |
| Trespass                  | 6       | 4        |  |
| All Other Offenses        | 154     | 47       |  |
| Total Group "B"           | 302     | 85       |  |