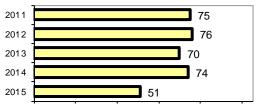

### Total Offenses - 5 year trend

|                           | Arrests |          |  |
|---------------------------|---------|----------|--|
| Group "B" Arrests         | Adult   | Juvenile |  |
| Bad Checks                | 0       | 0        |  |
| Curfew/Vagrancy           | 0       | 0        |  |
| Disorderly Conduct        | 2       | 0        |  |
| DUI                       | 4       | 0        |  |
| Drunkenness               | 0       | 0        |  |
| Family Offense-nonviolent | 0       | 0        |  |
| Liquor Law Violation      | 3       | 0        |  |
| Peeping Tom               | 0       | 0        |  |
| Runaways                  | 0       | 1        |  |
| Trespass                  | 0       | 1        |  |
| All Other Offenses        | 29      | 3        |  |
| Total Group "B"           | 38      | 5        |  |