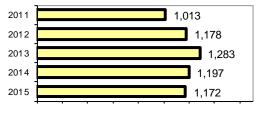

### Total Offenses - 5 year trend

|                           | Arrests |          |  |
|---------------------------|---------|----------|--|
| Group "B" Arrests         | Adult   | Juvenile |  |
| Bad Checks                | 3       | 0        |  |
| Curfew/Vagrancy           | 0       | 9        |  |
| Disorderly Conduct        | 9       | 0        |  |
| DUI                       | 103     | 0        |  |
| Drunkenness               | 0       | 2        |  |
| Family Offense-nonviolent | 11      | 0        |  |
| Liquor Law Violation      | 15      | 9        |  |
| Peeping Tom               | 1       | 0        |  |
| Runaways                  | 0       | 14       |  |
| Trespass                  | 6       | 4        |  |
| All Other Offenses        | 154     | 47       |  |
| Total Group "B"           | 302     | 85       |  |

### **Arrest Overview**

| <ul> <li>Arrest total</li> </ul>          | 1,172 |
|-------------------------------------------|-------|
| <ul><li>% change from 2014</li></ul>      | -2.1  |
| <ul> <li>Adult arrest total</li> </ul>    | 983   |
| <ul> <li>Juvenile arrest total</li> </ul> | 189   |