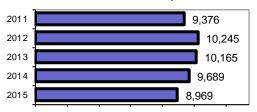

# Kootenai County Total

55.2

Population: 150,107 County: Kootenai

| <ul> <li>Offense total</li> </ul>         | 8,969 |
|-------------------------------------------|-------|
| <ul><li>% change from 2014</li></ul>      | -7.4  |
| <ul> <li># of cleared offenses</li> </ul> | 4 951 |

Offense Overview

Percent cleared

- Group "A" Crime Rate per 100,000 population 5975.1
- Summary based reporting crime rate per 100,000 population is calculated for other state crime comparisons only. 2501.5