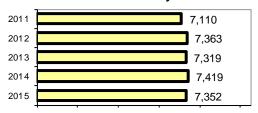

### **Arrest Overview**

| <ul> <li>Arrest total</li> </ul>          | 7,352 |
|-------------------------------------------|-------|
| <ul><li>% change from 2014</li></ul>      | -0.9  |
| <ul> <li>Adult arrest total</li> </ul>    | 6,477 |
| <ul> <li>Juvenile arrest total</li> </ul> | 875   |