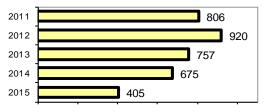

#### Total Arrests - 5 year trend

|                           | Arrests |          |  |
|---------------------------|---------|----------|--|
| Group "B" Arrests         | Adult   | Juvenile |  |
| Bad Checks                | 0       | 0        |  |
| Curfew/Vagrancy           | 0       | 0        |  |
| Disorderly Conduct        | 7       | 0        |  |
| DUI                       | 34      | 3        |  |
| Drunkenness               | 0       | 0        |  |
| Family Offense-nonviolent | 3       | 0        |  |
| Liquor Law Violation      | 61      | 8        |  |
| Peeping Tom               | 0       | 0        |  |
| Runaways                  | 0       | 0        |  |
| Trespass                  | 16      | 0        |  |
| All Other Offenses        | 94      | 1        |  |
| Total Group "B"           | 215     | 12       |  |

#### **Arrest Overview**

| <ul> <li>Arrest total</li> </ul>          | 405   |
|-------------------------------------------|-------|
| <ul><li>% change from 2014</li></ul>      | -40.0 |
| <ul> <li>Adult arrest total</li> </ul>    | 386   |
| <ul> <li>Juvenile arrest total</li> </ul> | 19    |