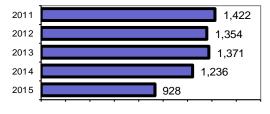

#### Total Offenses - 5 year trend

# Moscow Police Department

Population: 2
County:

24,999 Latah

| Offense | Overview |
|---------|----------|
| - 04    | 4-4-1    |

| Offense total                           | 928   |
|-----------------------------------------|-------|
| % change from 2014                      | -24.9 |
| <ul><li># of cleared offenses</li></ul> | 218   |
| <ul> <li>Percent cleared</li> </ul>     | 23.5  |