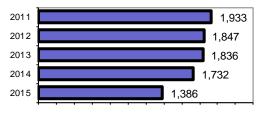

| <ul> <li>Offense total</li> </ul>       | 1,386 |
|-----------------------------------------|-------|
| <ul><li>% change from 2014</li></ul>    | -20.0 |
| <ul><li># of cleared offenses</li></ul> | 417   |
| <ul> <li>Percent cleared</li> </ul>     | 30.1  |

#### Total Offenses - 5 year trend