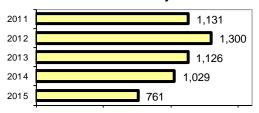

#### **Arrest Overview**

| <ul> <li>Arrest total</li> </ul>          | 761   |
|-------------------------------------------|-------|
| <ul><li>% change from 2014</li></ul>      | -26.0 |
| <ul> <li>Adult arrest total</li> </ul>    | 733   |
| <ul> <li>Juvenile arrest total</li> </ul> | 28    |

#### Total Arrests - 5 year trend

|                           | Arrests |          |  |
|---------------------------|---------|----------|--|
| Group "B" Arrests         | Adult   | Juvenile |  |
| Bad Checks                | 1       | 0        |  |
| Curfew/Vagrancy           | 0       | 0        |  |
| Disorderly Conduct        | 7       | 0        |  |
| DUI                       | 85      | 3        |  |
| Drunkenness               | 1       | 0        |  |
| Family Offense-nonviolent | 3       | 0        |  |
| Liquor Law Violation      | 74      | 8        |  |
| Peeping Tom               | 0       | 0        |  |
| Runaways                  | 0       | 0        |  |
| Trespass                  | 20      | 0        |  |
| All Other Offenses        | 270     | 3        |  |
| Total Group "B"           | 461     | 14       |  |