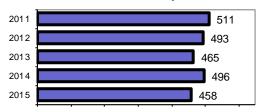

#### Total Offenses - 5 year trend

# Latah County Sheriff

Population: 14,597 County: Latah

| Offense Overview                  |     |
|-----------------------------------|-----|
| <ul> <li>Offense total</li> </ul> | 458 |
| . 0/ -1                           |     |