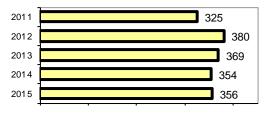

#### Total Arrests - 5 year trend

|                           | Arrests |          |  |  |
|---------------------------|---------|----------|--|--|
| Group "B" Arrests         | Adult   | Juvenile |  |  |
| Bad Checks                | 1       | 0        |  |  |
| Curfew/Vagrancy           | 0       | 0        |  |  |
| Disorderly Conduct        | 0       | 0        |  |  |
| DUI                       | 51      | 0        |  |  |
| Drunkenness               | 1       | 0        |  |  |
| Family Offense-nonviolent | 0       | 0        |  |  |
| Liquor Law Violation      | 13      | 0        |  |  |
| Peeping Tom               | 0       | 0        |  |  |
| Runaways                  | 0       | 0        |  |  |
| Trespass                  | 4       | 0        |  |  |
| All Other Offenses        | 176     | 2        |  |  |
| Total Group "B"           | 246     | 2        |  |  |

#### **Arrest Overview**

| <ul> <li>Arrest total</li> </ul>          | 356 |
|-------------------------------------------|-----|
| <ul><li>% change from 2014</li></ul>      | 0.6 |
| <ul> <li>Adult arrest total</li> </ul>    | 347 |
| <ul> <li>Juvenile arrest total</li> </ul> | 9   |