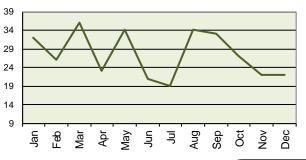

### 5 Year Trend 2011 203 39 0 2012 214 26 0 2013 210 56 0 2014 240 46 0 2015 266 63 0 City Officers © County Officers © State Officers

Idaho Law Enforcement Officers

Total Assaulted by Category

Idaho Law Enforcement Officers Total Assaults by Month in 2015