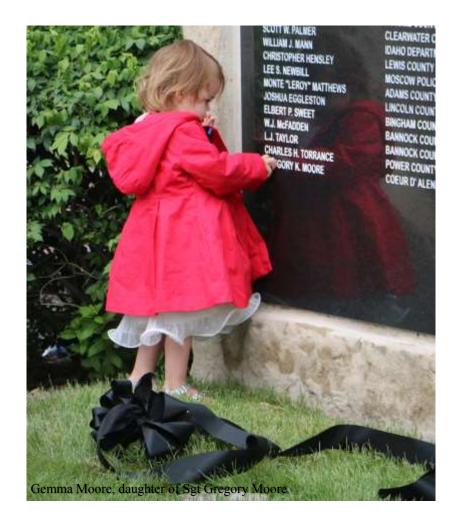

#### **Officers Assaulted in 2015**

Officers Assaulted

Assaults Reported 329 Change from 2014 15%

During the year 2015, one Idaho law enforcement officer was killed in the line of duty.

Today the ambitious young person who considers a career in law enforcement must also consider the risk of being killed or assaulted by a member of the society they are sworn to protect.