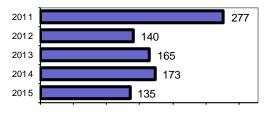

0          | 0         | 0     | 0        |
| Pornography             | 0          | 0         | 0     | 0        |
| Prostitution            | 0          | 0         | 0     | 0        |
| Sodomy                  | 0          | 0         | 0     | 0        |
| Sexual Assault w/Object | 0          | 0         | 0     | 0        |
| Fondling                | 0          | 0         | 0     | 0        |
| Incest                  | 0          | 0         | 0     | 0        |
| Statutory Rape          | 0          | 0         | 0     | 0        |
| Stolen Property         | 0          | 0         | 0     | 0        |
| Weapon Law Violation    | 1          | 1         | 0     | 0        |
| Total Group "A"         | 135        | 83        | 62    | 4        |

### Total Offenses -5 year trend



#### Total Arrests - 5 year trend



|                           | Arrests |          |  |
|---------------------------|---------|----------|--|
| Group "B" Arrests         | Adult   | Juvenile |  |
| Bad Checks                | 0       | 0        |  |
| Curfew/Vagrancy           | 0       | 3        |  |
| Disorderly Conduct        | 3       | 0        |  |
| DUI                       | 29      | 0        |  |
| Drunkenness               | 0       | 0        |  |
| Family Offense-nonviolent | 1       | 0        |  |
| Liquor Law Violation      | 0       | 0        |  |
| Peeping Tom               | 0       | 0        |  |
| Runaways                  | 0       | 1        |  |
| Trespass                  | 1       | 0        |  |
| All Other Offenses        | 6       | 1        |  |
| Tot