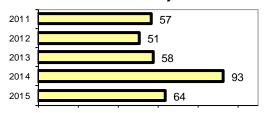

#### Total Arrests - 5 year trend

|                           | Arrests |          |  |
|---------------------------|---------|----------|--|
| Group "B" Arrests         | Adult   | Juvenile |  |
| Bad Checks                | 0       | 0        |  |
| Curfew/Vagrancy           | 0       | 0        |  |
| Disorderly Conduct        | 1       | 0        |  |
| DUI                       | 18      | 0        |  |
| Drunkenness               | 0       | 0        |  |
| Family Offense-nonviolent | 1       | 0        |  |
| Liquor Law Violation      | 0       | 0        |  |
| Peeping Tom               | 0       | 0        |  |
| Runaways                  | 0       | 1        |  |
| Trespass                  | 0       | 0        |  |
| All Other Offenses        | 5       | 0        |  |
| Total Group "B"           | 25      | 1        |  |

#### **Arrest Overview**

| Arrest total                              | 64    |
|-------------------------------------------|-------|
| <ul><li>% change from 2014</li></ul>      | -31.2 |
| <ul> <li>Adult arrest total</li> </ul>    | 63    |
| <ul> <li>Juvenile arrest total</li> </ul> | 1     |