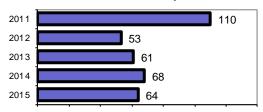

#### Total Offenses - 5 year trend

### Offense Overview

- Offense total 64
  % change from 2014 -5.9
  # of cleared offenses 49
  Percent cleared 76.6
- Group "A" Crime Rate per 100,000 population 1368.4
- Summary based reporting crime rate per 100,000 population is calculated for other state crime comparisons only.
   320.7