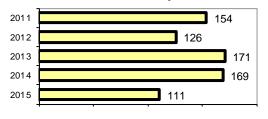

### Total Arrests - 5 year trend

|                           | Arrests |          |
|---------------------------|---------|----------|
| Group "B" Arrests         | Adult   | Juvenile |
| Bad Checks                | 0       | 0        |
| Curfew/Vagrancy           | 0       | 3        |
| Disorderly Conduct        | 2       | 0        |
| DUI                       | 11      | 0        |
| Drunkenness               | 0       | 0        |
| Family Offense-nonviolent | 0       | 0        |
| Liquor Law Violation      | 0       | 0        |
| Peeping Tom               | 0       | 0        |
| Runaways                  | 0       | 0        |
| Trespass                  | 1       | 0        |
| All Other Offenses        | 1       | 1        |
| Total Group "B"           | 15      | 4        |