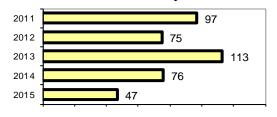

### Total Arrests - 5 year trend

|                           | Arrests |          |
|---------------------------|---------|----------|
| Group "B" Arrests         | Adult   | Juvenile |
| Bad Checks                | 0       | 0        |
| Curfew/Vagrancy           | 0       | 3        |
| Disorderly Conduct        | 2       | 0        |
| DUI                       | 11      | 0        |
| Drunkenness               | 0       | 0        |
| Family Offense-nonviolent | 0       | 0        |
| Liquor Law Violation      | 0       | 0        |
| Peeping Tom               | 0       | 0        |
| Runaways                  | 0       | 0        |
| Trespass                  | 1       | 0        |
| All Other Offenses        | 1       | 1        |
| Total Group "B"           | 15      | 4        |

#### **Arrest Overview**

| <ul> <li>Arrest total</li> </ul>          | 47    |
|-------------------------------------------|-------|
| <ul><li>% change from 2014</li></ul>      | -38.2 |
| <ul> <li>Adult arrest total</li> </ul>    | 39    |
| <ul> <li>Juvenile arrest total</li> </ul> | 8     |