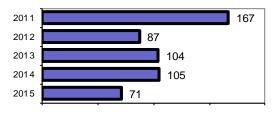

#### Total Offenses - 5 year trend

# Salmon Police Department

Population: 3,013 County: Lemhi

| Offense Overview                        |       |
|-----------------------------------------|-------|
| <ul> <li>Offense total</li> </ul>       | 71    |
| <ul><li>% change from 2014</li></ul>    | -32.4 |
| <ul><li># of cleared offenses</li></ul> | 34    |
| <ul> <li>Percent cleared</li> </ul>     | 47.9  |
|                                         |       |