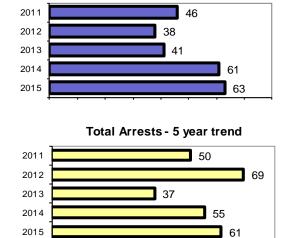

### Total Offenses - 5 year trend

|                           | Arrests |          |  |
|---------------------------|---------|----------|--|
| Group "B" Arrests         | Adult   | Juvenile |  |
| Bad Checks                | 0       | 0        |  |
| Curfew/Vagrancy           | 0       | 0        |  |
| Disorderly Conduct        | 4       | 0        |  |
| DUI                       | 8       | 0        |  |
| Drunkenness               | 0       | 0        |  |
| Family Offense-nonviolent | 0       | 0        |  |
| Liquor Law Violation      | 2       | 0        |  |
| Peeping Tom               | 0       | 0        |  |
| Runaways                  | 0       | 0        |  |
| Trespass                  | 4       | 0        |  |
| All Other Offenses        | 11      | 2        |  |
| Total Group "B"           | 29      | 2        |  |

63

page 184

29