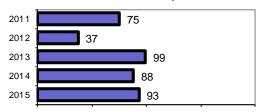

### Total Offenses - 5 year trend

### Total Arrests - 5 year trend

|                           | Arrests |          |  |
|---------------------------|---------|----------|--|
| Group "B" Arrests         | Adult   | Juvenile |  |
| Bad Checks                | 0       | 0        |  |
| Curfew/Vagrancy           | 0       | 0        |  |
| Disorderly Conduct        | 0       | 0        |  |
| DUI                       | 5       | 0        |  |
| Drunkenness               | 0       | 0        |  |
| Family Offense-nonviolent | 0       | 0        |  |
| Liquor Law Violation      | 0       | 1        |  |
| Peeping Tom               | 0       | 0        |  |
| Runaways                  | 0       | 0        |  |
| Trespass                  | 0       | 0        |  |
| All Other Offenses        | 2       | 0        |  |
| Total Group "B"           | 7       | 1        |  |