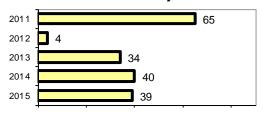

### **Arrest Overview**

| 39   |
|------|
| -2.5 |
| 37   |
| 2    |
|      |

Arrest Rate per 100,000 population 1524.6

|                         | Offenses   |           | Arre  | Arrests  |  |
|-------------------------|------------|-----------|-------|----------|--|
| Group "A" Offenses      | # Reported | # Cleared | Adult | Juvenile |  |
| Murder                  | 0          | 0         | 0     | 0        |  |
| Negligent Manslaughter  | 0          | 0         | 0     | 0        |  |
| Rape                    | 0          | 0         | 0     | 0        |  |
| Robbery                 | 0          | 0         | 0     | 0        |  |
| Aggravated Assault      | 2          | 2         | 2     | 0        |  |
| Burglary                | 18         | 0         | 0     | 0        |  |
| Larceny                 | 7          | 0         | 0     | 0        |  |
| Motor Vehicle Theft     | 4          | 3         | 0     | 0        |  |
| Arson                   | 0          | 0         | 0     | 0        |  |
| Simple Assault          | 21         | 11        | 10    | 0        |  |
| Intimidation            | 3          | 0         | 0     | 0        |  |
| Bribery                 | 0          | 0         | 0     | 0        |  |
| Counterfeiting/Forgery  | 1          | 0         | 0     | 0        |  |
| Vandalism               | 5          | 1         | 0     | 0        |  |
| Drug/Narcotics          | 10         | 10        | 9     | 1        |  |
| Drug Equipment          | 12         | 12        | 9     | 0        |  |
| Embezzlement            | 0          | 0         | 0     | 0        |  |
| Extortion/Blackmail     | 0          | 0         | 0     | 0        |  |
| Fraud                   | 6          | 0         | 0     | 0        |  |
| Gambling                | 0          | 0         | 0     | 0        |  |
| Kidnapping              | 0          | 0         | 0     | 0        |  |
| Pornography             | 0          | 0         | 0     | 0        |  |
| Prostitution            | 0          | 0         | 0     | 0        |  |
| Sodomy                  | 0          | 0         | 0     | 0        |  |
| Sexual Assault w/Object | 0          | 0         | 0     | 0        |  |
| Fondling                | 0          | 0         | 0     | 0        |  |
| Incest                  | 0          | 0         | 0     | 0        |  |
| Statutory Rape          | 0          | 0         | 0     | 0        |  |
| Stolen Property         | 1          | 0         | 0     | 0        |  |
| Weapon Law Violation    | 3          | 1         | 0     | 0        |  |
| Total Group "A"         | 93         | 40        | 30    | 1        |  |