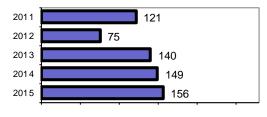

### Total Offenses - 5 year trend

# Total Arrests - 5 year trend 2011 2012 73 2013 71 2014 95 100

|                           | Arrests |          |  |
|---------------------------|---------|----------|--|
| Group "B" Arrests         | Adult   | Juvenile |  |
| Bad Checks                | 0       | 0        |  |
| Curfew/Vagrancy           | 0       | 0        |  |
| Disorderly Conduct        | 4       | 0        |  |
| DUI                       | 13      | 0        |  |
| Drunkenness               | 0       | 0        |  |
| Family Offense-nonviolent | 0       | 0        |  |
| Liquor Law Violation      | 2       | 1        |  |
| Peeping Tom               | 0       | 0        |  |
| Runaways                  | 0       | 0        |  |
| Trespass                  | 4       | 0        |  |
| All Other Offenses        | 13      | 2        |  |
| Total Group "B"           | 36      | 3        |  |