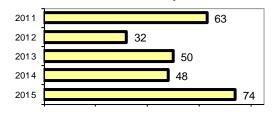

#### Total Arrests - 5 year trend

|                           | Arrests        |   |  |
|---------------------------|----------------|---|--|
| Group "B" Arrests         | Adult Juvenile |   |  |
| Bad Checks                | 0              | 0 |  |
| Curfew/Vagrancy           | 0              | 0 |  |
| Disorderly Conduct        | 0              | 0 |  |
| DUI                       | 20             | 0 |  |
| Drunkenness               | 0              | 0 |  |
| Family Offense-nonviolent | 0              | 0 |  |
| Liquor Law Violation      | 6              | 1 |  |
| Peeping Tom               | 0              | 0 |  |
| Runaways                  | 0              | 0 |  |
| Trespass                  | 0              | 0 |  |
| All Other Offenses        | 2              | 0 |  |
| Total Group "B"           | 28             | 1 |  |

#### **Arrest Overview**

| <ul> <li>Arrest total</li> </ul>          | 74   |
|-------------------------------------------|------|
| <ul><li>% change from 2014</li></ul>      | 54.2 |
| <ul> <li>Adult arrest total</li> </ul>    | 66   |
| <ul> <li>Juvenile arrest total</li> </ul> | 8    |