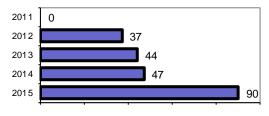

#### Total Offenses - 5 year trend

# Shoshone Police Department

Population: 1,500 County: Lincoln

| Offense Overview                        |      |
|-----------------------------------------|------|
| <ul> <li>Offense total</li> </ul>       | 90   |
| <ul><li>% change from 2014</li></ul>    | 91.5 |
| <ul><li># of cleared offenses</li></ul> | 59   |
| <ul> <li>Percent cleared</li> </ul>     | 65.6 |