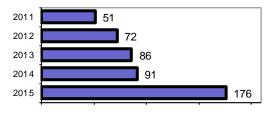

|
| 100,000 population                         | 2689.1 | Fondling                | 1          | 1         | 1     | 0        |
|                                            |        | Incest                  | 0          | 0         | 0     | 0        |
|                                            |        | Statutory Rape          | 0          | 0         | 0     | 0        |
|                                            |        | Stolen Property         | 0          | 0         | 0     | 0        |
|                                            |        | Weapon Law Violation    | 2          | 2         | 1     | 0        |
|                                            |        | Total Group "A"         | 176        | 140       | 73    | 14       |

### Total Offenses - 5 year trend



#### Total Arrests - 5 year trend 2011 63 2012 64 2013 98 2014 2015 144

|                           | Arrests |          |  |
|---------------------------|---------|----------|--|
| Group "B" Arrests         | Adult   | Juvenile |  |
| Bad Checks                | 0       | 0        |  |
| Curfew/Vagrancy           | 0       | 0        |  |
| Disorderly Conduct        | 3       | 0        |  |
| DUI                       | 26      | 1        |  |
| Drunkenness               | 0       | 0        |  |
| Family Offense-nonviolent | 1       | 0        |  |
| Liquor Law Violation      | 7       | 2        |  |
| Peeping Tom               | 0       | 0        |  |
| Runaways                  | 0       | 0        |  |
| Trespass                  | 0       | 0        |  |
| All Other Offenses