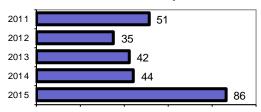

#### Total Offenses - 5 year trend

#### Offense Overview

| <ul> <li>Offense total</li> </ul>       | 86   |
|-----------------------------------------|------|
| <ul><li>% change from 2014</li></ul>    | 95.5 |
| <ul><li># of cleared offenses</li></ul> | 81   |
| <ul> <li>Percent cleared</li> </ul>     | 94.2 |