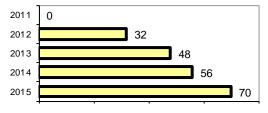

### Total Arrests - 5 year trend

|                           | Arrests        |   |  |
|---------------------------|----------------|---|--|
| Group "B" Arrests         | Adult Juvenile |   |  |
| Bad Checks                | 0              | 0 |  |
| Curfew/Vagrancy           | 0              | 0 |  |
| Disorderly Conduct        | 3              | 0 |  |
| DUI                       | 6              | 1 |  |
| Drunkenness               | 0              | 0 |  |
| Family Offense-nonviolent | 1              | 0 |  |
| Liquor Law Violation      | 1              | 1 |  |
| Peeping Tom               | 0              | 0 |  |
| Runaways                  | 0              | 0 |  |
| Trespass                  | 0              | 0 |  |
| All Other Offenses        | 14             | 1 |  |
| Total Group "B"           | 25             | 3 |  |

# Shoshone Police Department

Population: 1,500 County: Lincoln

| Offense Overview                        |      |
|-----------------------------------------|------|
| <ul> <li>Offense total</li> </ul>       | 90   |
| <ul><li>% change from 2014</li></ul>    | 91.5 |
| <ul><li># of cleared offenses</li></ul> | 59   |
| <ul> <li>Percent cleared</li> </ul>     | 65.6 |