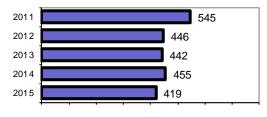

|
| 100,000 population                         | 923.7  | Fondling                | 0          | 0         | 0     | 1        |
|                                            |        | Incest                  | 0          | 0         | 0     | 0        |
|                                            |        | Statutory Rape          | 1          | 1         | 0     | 0        |
|                                            |        | Stolen Property         | 1          | 1         | 1     | 0        |
|                                            |        | Weapon Law Violation    | 6          | 5         | 3     | 0        |
|                                            |        | Total Group "A"         | 419        | 231       | 151   | 32       |

#### Total Offenses - 5 year trend



### Total Arrests - 5 year trend



|                           | Arrests |          |
|---------------------------|---------|----------|
| Group "B" Arrests         | Adult   | Juvenile |
| Bad Checks                | 0       | 0        |
| Curfew/Vagrancy           | 0       | 0        |
| Disorderly Conduct        | 0       | 0        |
| DUI                       | 15      | 0        |
| Drunkenness               | 0       | 0        |
| Family Offense-nonviolent | 0       | 0        |
| Liquor Law Violation      | 14      | 0        |
| Peeping Tom               | 0       | 0        |
| Runaways                  | 0       | 1        |
| Trespass                  | 7       | 0        |
| All Other Offenses        | 29      | 5        |
| Total Group "B"           | 65      | 6