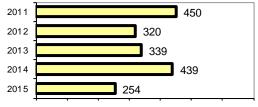

### Total Arrests - 5 year trend

|                           | Arrests |          |
|---------------------------|---------|----------|
| Group "B" Arrests         | Adult   | Juvenile |
| Bad Checks                | 0       | 0        |
| Curfew/Vagrancy           | 0       | 0        |
| Disorderly Conduct        | 0       | 0        |
| DUI                       | 15      | 0        |
| Drunkenness               | 0       | 0        |
| Family Offense-nonviolent | 0       | 0        |
| Liquor Law Violation      | 14      | 0        |
| Peeping Tom               | 0       | 0        |
| Runaways                  | 0       | 1        |
| Trespass                  | 7       | 0        |
| All Other Offenses        | 29      | 5        |
| Total Group "B"           | 65      | 6        |