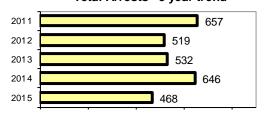

#### Total Arrests - 5 year trend

|                           | Arrests |          |  |
|---------------------------|---------|----------|--|
| Group "B" Arrests         | Adult   | Juvenile |  |
| Bad Checks                | 0       | 0        |  |
| Curfew/Vagrancy           | 0       | 0        |  |
| Disorderly Conduct        | 4       | 0        |  |
| DUI                       | 34      | 0        |  |
| Drunkenness               | 0       | 0        |  |
| Family Offense-nonviolent | 1       | 0        |  |
| Liquor Law Violation      | 17      | 4        |  |
| Peeping Tom               | 0       | 0        |  |
| Runaways                  | 0       | 2        |  |
| Trespass                  | 13      | 1        |  |
| All Other Offenses        | 139     | 5        |  |
| Total Group "B"           | 208     | 12       |  |

#### **Arrest Overview**

| <ul> <li>Arrest total</li> </ul>          | 468   |
|-------------------------------------------|-------|
| <ul><li>% change from 2014</li></ul>      | -27.6 |
| <ul> <li>Adult arrest total</li> </ul>    | 414   |
| <ul> <li>Juvenile arrest total</li> </ul> | 54    |