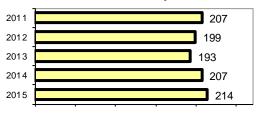

#### Total Arrests - 5 year trend

|                           | Arrests |          |  |
|---------------------------|---------|----------|--|
| Group "B" Arrests         | Adult   | Juvenile |  |
| Bad Checks                | 0       | 0        |  |
| Curfew/Vagrancy           | 0       | 0        |  |
| Disorderly Conduct        | 4       | 0        |  |
| DUI                       | 19      | 0        |  |
| Drunkenness               | 0       | 0        |  |
| Family Offense-nonviolent | 1       | 0        |  |
| Liquor Law Violation      | 3       | 4        |  |
| Peeping Tom               | 0       | 0        |  |
| Runaways                  | 0       | 1        |  |
| Trespass                  | 6       | 1        |  |
| All Other Offenses        | 110     | 0        |  |
| Total Group "B"           | 143     | 6        |  |