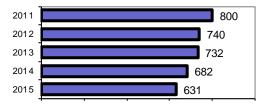

#### Total Offenses - 5 year trend

# Madison County Total

Population: 38,237 County: Madison

| Offense Overview |
|------------------|
|------------------|

| <ul> <li>Offense total</li> </ul>       | 631  |
|-----------------------------------------|------|
| <ul><li>% change from 2014</li></ul>    | -7.5 |
| <ul><li># of cleared offenses</li></ul> | 362  |
| <ul> <li>Percent cleared</li> </ul>     | 57.4 |