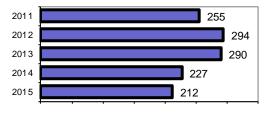

|  |
| Pornography             | 1          | 1         | 0     | 0        |  |
| Prostitution            | 0          | 0         | 0     | 0        |  |
| Sodomy                  | 0          | 0         | 0     | 0        |  |
| Sexual Assault w/Object | 0          | 0         | 0     | 0        |  |
| Fondling                | 4          | 4         | 2     | 0        |  |
| Incest                  | 0          | 0         | 0     | 0        |  |
| Statutory Rape          | 0          | 0         | 0     | 0        |  |
| Stolen Property         | 3          | 3         | 2     | 0        |  |
| Weapon Law Violation    | 2          | 2         | 2     | 0        |  |
| Total Group "A"         | 212        | 131       | 55    | 10       |  |

#### Total Offenses - 5 year trend



#### Total Arrests - 5 year trend



|                           | Arrests |          |  |
|---------------------------|---------|----------|--|
| Group "B" Arrests         | Adult   | Juvenile |  |
| Bad Checks                | 0       | 0        |  |
| Curfew/Vagrancy           | 0       | 0        |  |
| Disorderly Conduct        | 4       | 0        |  |
| DUI                       | 19      | 0        |  |
| Drunkenness               | 0       | 0        |  |
| Family Offense-nonviolent | 1       | 0        |  |
| Liquor Law Violation      | 3       | 4        |  |
| Peeping Tom               | 0       | 0        |  |
| Runaways                  | 0       | 1        |  |
| Trespass                  | 6       | 1        |  |
| All Other Offenses        | 110     | 0        |  |
| Tot