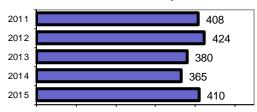

### Offense Overview

| <ul> <li>Offense total</li> </ul>       | 410  |
|-----------------------------------------|------|
| <ul><li>% change from 2014</li></ul>    | 12.3 |
| <ul><li># of cleared offenses</li></ul> | 197  |
| <ul> <li>Percent cleared</li> </ul>     | 48.0 |