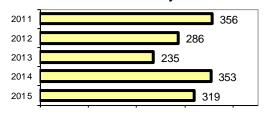

#### **Arrest Overview**

| <ul> <li>Arrest total</li> </ul>          | 319  |
|-------------------------------------------|------|
| <ul><li>% change from 2014</li></ul>      | -9.6 |
| <ul> <li>Adult arrest total</li> </ul>    | 231  |
| <ul> <li>Juvenile arrest total</li> </ul> | 88   |