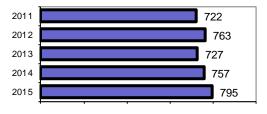

# Minidoka County Total

Population: 20,434 County: Minidoka

| Offense Overview                     |     |
|--------------------------------------|-----|
| <ul> <li>Offense total</li> </ul>    | 795 |
| <ul><li>% change from 2014</li></ul> | 5.0 |