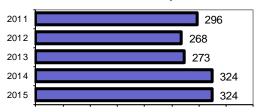

### Offense Overview

| <ul> <li>Offense total</li> </ul>       | 324  |
|-----------------------------------------|------|
| <ul><li>% change from 2014</li></ul>    | 0.0  |
| <ul><li># of cleared offenses</li></ul> | 158  |
| <ul> <li>Percent cleared</li> </ul>     | 48.8 |

### Total Offenses - 5 year trend

|                           | Arrests |          |  |
|---------------------------|---------|----------|--|
| Group "B" Arrests         | Adult   | Juvenile |  |
| Bad Checks                | 0       | 0        |  |
| Curfew/Vagrancy           | 0       | 0        |  |
| Disorderly Conduct        | 0       | 0        |  |
| DUI                       | 32      | 0        |  |
| Drunkenness               | 4       | 3        |  |
| Family Offense-nonviolent | 0       | 0        |  |
| Liquor Law Violation      | 8       | 0        |  |
| Peeping Tom               | 0       | 0        |  |
| Runaways                  | 0       | 0        |  |
| Trespass                  | 5       | 0        |  |
| All Other Offenses        | 70      | 11       |  |
| Total Group "B"           | 119     | 14       |  |