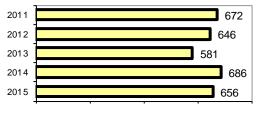

#### **Arrest Overview**

| <ul> <li>Arrest total</li> </ul>          | 656  |
|-------------------------------------------|------|
| <ul><li>% change from 2014</li></ul>      | -4.4 |
| <ul> <li>Adult arrest total</li> </ul>    | 523  |
| <ul> <li>Juvenile arrest total</li> </ul> | 133  |