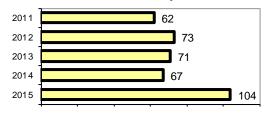

#### **Arrest Overview**

| <ul> <li>Arrest total</li> </ul>          | 104  |
|-------------------------------------------|------|
| <ul><li>% change from 2014</li></ul>      | 55.2 |
| <ul> <li>Adult arrest total</li> </ul>    | 93   |
| <ul> <li>Juvenile arrest total</li> </ul> | 11   |

### Total Offenses - 5 year trend

|                           | Arrests |          |  |
|---------------------------|---------|----------|--|
| Group "B" Arrests         | Adult   | Juvenile |  |
| Bad Checks                | 0       | 0        |  |
| Curfew/Vagrancy           | 0       | 0        |  |
| Disorderly Conduct        | 2       | 0        |  |
| DUI                       | 9       | 0        |  |
| Drunkenness               | 0       | 0        |  |
| Family Offense-nonviolent | 2       | 0        |  |
| Liquor Law Violation      | 2       | 1        |  |
| Peeping Tom               | 0       | 0        |  |
| Runaways                  | 0       | 0        |  |
| Trespass                  | 1       | 0        |  |
| All Other Offenses        | 60      | 2        |  |
| Total Group "B"           | 76      | 3        |  |