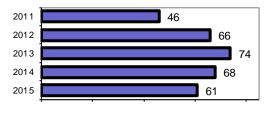

### Offense Overview

| • Oliense total                         | 61    |
|-----------------------------------------|-------|
| <ul><li>% change from 2014</li></ul>    | -10.3 |
| <ul><li># of cleared offenses</li></ul> | 26    |
| <ul> <li>Percent cleared</li> </ul>     | 42.6  |

### Total Offenses - 5 year trend

|                           | Arrests |          |  |
|---------------------------|---------|----------|--|
| Group "B" Arrests         | Adult   | Juvenile |  |
| Bad Checks                | 0       | 0        |  |
| Curfew/Vagrancy           | 0       | 0        |  |
| Disorderly Conduct        | 2       | 0        |  |
| DUI                       | 9       | 0        |  |
| Drunkenness               | 0       | 0        |  |
| Family Offense-nonviolent | 2       | 0        |  |
| Liquor Law Violation      | 2       | 1        |  |
| Peeping Tom               | 0       | 0        |  |
| Runaways                  | 0       | 0        |  |
| Trespass                  | 1       | 0        |  |
| All Other Offenses        | 60      | 2        |  |
| Total Group "B"           | 76      | 3        |  |