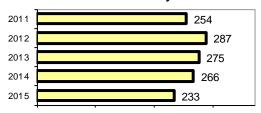

#### **Arrest Overview**

| <ul> <li>Arrest total</li> </ul>          | 233   |
|-------------------------------------------|-------|
| <ul><li>% change from 2014</li></ul>      | -12.4 |
| <ul> <li>Adult arrest total</li> </ul>    | 199   |
| <ul> <li>Juvenile arrest total</li> </ul> | 34    |

### Total Offenses - 5 year trend

|                           | Arrests |          |  |
|---------------------------|---------|----------|--|
| Group "B" Arrests         | Adult   | Juvenile |  |
| Bad Checks                | 0       | 0        |  |
| Curfew/Vagrancy           | 0       | 0        |  |
| Disorderly Conduct        | 0       | 0        |  |
| DUI                       | 32      | 0        |  |
| Drunkenness               | 4       | 3        |  |
| Family Offense-nonviolent | 0       | 0        |  |
| Liquor Law Violation      | 8       | 0        |  |
| Peeping Tom               | 0       | 0        |  |
| Runaways                  | 0       | 0        |  |
| Trespass                  | 5       | 0        |  |
| All Other Offenses        | 70      | 11       |  |
| Total Group "B"           | 119     | 14       |  |