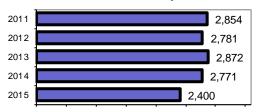

| 0       | 0        |
| Pornography             | 2          | 0         | 0       | 0        |
| Prostitution            | 0          | 0         | 0       | 0        |
| Sodomy                  | 1          | 0         | 0       | 0        |
| Sexual Assault w/Object | 1          | 0         | 0       | 0        |
| Fondling                | 18         | 2         | 4       | 1        |
| Incest                  | 2          | 1         | 0       | 0        |
| Statutory Rape          | 1          | 1         | 0       | 0        |
| Stolen Property         | 19         | 4         | 3       | 0        |
| Weapon Law Violation    | 37         | 26        | 7       | 1        |
| Total Group "A"         | 2,400      | 1,093     | 763     | 118      |

#### Total Offenses - 5 year trend



#### Total Arrests - 5 year trend



| Arrests |                                    |
|---------|------------------------------------|
| Adult   | Juvenile                           |
| 1       | 0                                  |
| 4       | 1                                  |
| 47      | 4                                  |
| 140     | 2                                  |
| 0       | 0                                  |
| 20      | 0                                  |
| 74      | 32                                 |
| 0       | 0                                  |
| 0       | 0                                  |
| 25      | 0                                  |
| 683     | 6                                  |
| 994     | 45                                 |
|         | Adult  1 4 47