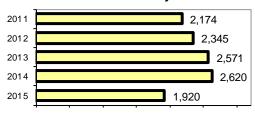

#### Total Arrests - 5 year trend

| Arrests |                                    |
|---------|------------------------------------|
| Adult   | Juvenile                           |
| 1       | 0                                  |
| 4       | 1                                  |
| 47      | 4                                  |
| 140     | 2                                  |
| 0       | 0                                  |
| 20      | 0                                  |
| 74      | 32                                 |
| 0       | 0                                  |
| 0       | 0                                  |
| 25      | 0                                  |
| 683     | 6                                  |
| 994     | 45                                 |
|         | Adult  1 4 47 140 0 20 74 0 25 683 |