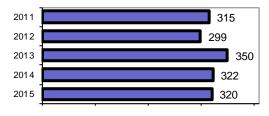

#### Total Offenses - 5 year trend

#### Offense Overview

| Offense total                           | 320  |
|-----------------------------------------|------|
| <ul><li>% change from 2014</li></ul>    | -0.6 |
| <ul><li># of cleared offenses</li></ul> | 219  |
| <ul> <li>Percent cleared</li> </ul>     | 68 4 |