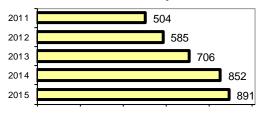

### Total Arrests - 5 year trend

|                           | Arrests |          |
|---------------------------|---------|----------|
| Group "B" Arrests         | Adult   | Juvenile |
| Bad Checks                | 0       | 0        |
| Curfew/Vagrancy           | 0       | 0        |
| Disorderly Conduct        | 16      | 1        |
| DUI                       | 51      | 0        |
| Drunkenness               | 0       | 0        |
| Family Offense-nonviolent | 7       | 0        |
| Liquor Law Violation      | 18      | 6        |
| Peeping Tom               | 0       | 0        |
| Runaways                  | 0       | 0        |
| Trespass                  | 13      | 0        |
| All Other Offenses        | 611     | 3        |
| Total Group "B"           | 716     | 10       |

#### **Arrest Overview**

| <ul> <li>Arrest total</li> </ul>          | 891 |
|-------------------------------------------|-----|
| <ul><li>% change from 2014</li></ul>      | 4.6 |
| <ul> <li>Adult arrest total</li> </ul>    | 874 |
| <ul> <li>Juvenile arrest total</li> </ul> | 17  |