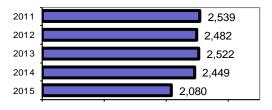

### Total Offenses - 5 year trend

# Lewiston Police Department

Population:
County: No

32,621 Nez Perce

| <ul> <li>Offense total</li> </ul>       | 2,080 |
|-----------------------------------------|-------|
| <ul><li>% change from 2014</li></ul>    | -15.1 |
| <ul><li># of cleared offenses</li></ul> | 874   |
| <ul> <li>Percent cleared</li> </ul>     | 42.0  |