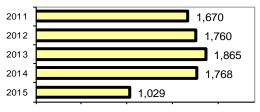

### Total Arrests - 5 year trend

|                           | Arrests |          |
|---------------------------|---------|----------|
| Group "B" Arrests         | Adult   | Juvenile |
| Bad Checks                | 1       | 0        |
| Curfew/Vagrancy           | 4       | 1        |
| Disorderly Conduct        | 31      | 3        |
| DUI                       | 89      | 2        |
| Drunkenness               | 0       | 0        |
| Family Offense-nonviolent | 13      | 0        |
| Liquor Law Violation      | 56      | 26       |
| Peeping Tom               | 0       | 0        |
| Runaways                  | 0       | 0        |
| Trespass                  | 12      | 0        |
| All Other Offenses        | 72      | 3        |
| Total Group "B"           | 278     | 35       |

#### **Arrest Overview**

| <ul> <li>Arrest total</li> </ul>          | 1,029 |
|-------------------------------------------|-------|
| <ul><li>% change from 2014</li></ul>      | -41.8 |
| <ul> <li>Adult arrest total</li> </ul>    | 883   |
| <ul> <li>Juvenile arrest total</li> </ul> | 146   |