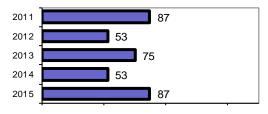

## Total Offenses - 5 year trend

# Oneida County Sheriff - County Total

Population: County: 6,163 Oneida

| Offense Overview                        |      |
|-----------------------------------------|------|
| <ul> <li>Offense total</li> </ul>       | 87   |
| <ul><li>% change from 2014</li></ul>    | 64.2 |
| <ul><li># of cleared offenses</li></ul> | 56   |
| <ul> <li>Percent cleared</li> </ul>     | 64.4 |