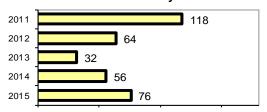

## Total Arrests - 5 year trend

|                           | Arrests |          |  |
|---------------------------|---------|----------|--|
| Group "B" Arrests         | Adult   | Juvenile |  |
| Bad Checks                | 0       | 0        |  |
| Curfew/Vagrancy           | 0       | 0        |  |
| Disorderly Conduct        | 2       | 0        |  |
| DUI                       | 10      | 0        |  |
| Drunkenness               | 0       | 0        |  |
| Family Offense-nonviolent | 2       | 0        |  |
| Liquor Law Violation      | 0       | 0        |  |
| Peeping Tom               | 0       | 0        |  |
| Runaways                  | 0       | 0        |  |
| Trespass                  | 2       | 0        |  |
| All Other Offenses        | 0       | 0        |  |
| Total Group "B"           | 16      | 0        |  |

#### **Arrest Overview**

| <ul> <li>Arrest total</li> </ul>          | 76   |
|-------------------------------------------|------|
| <ul><li>% change from 2014</li></ul>      | 35.7 |
| <ul> <li>Adult arrest total</li> </ul>    | 72   |
| <ul> <li>Juvenile arrest total</li> </ul> | 4    |
|                                           |      |