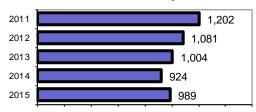

989

### Offense Overview

| <ul> <li>Offense total</li> </ul>       | 989  |
|-----------------------------------------|------|
| <ul><li>% change from 2014</li></ul>    | 7.0  |
| <ul><li># of cleared offenses</li></ul> | 565  |
| Percent cleared                         | 57 1 |