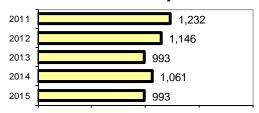

>       | 989  |
|-----------------------------------------|------|
| <ul><li>% change from 2014</li></ul>    | 7.0  |
| <ul><li># of cleared offenses</li></ul> | 565  |
| Percent cleared                         | 57 1 |

- Group "A" Crime Rate per 100,000 population 4046.5
- Summary based reporting crime rate per 100,000 population is calculated for other state crime comparisons only.

#### **Arrest Overview**

| <ul> <li>Arrest total</li> </ul>          | 993  |
|-------------------------------------------|------|
| <ul><li>% change from 2014</li></ul>      | -6.4 |
| <ul> <li>Adult arrest total</li> </ul>    | 920  |
| <ul> <li>Juvenile arrest total</li> </ul> | 73   |

• Arrest Rate per 100,000 population 4062.8

#### Total Offenses - 5 year trend



#### Total Arrests - 5 year trend



|                           | Arrests |          |  |
|---------------------------|---------|----------|--|
| Group "B" Arrests         | Adult   | Juvenile |  |
| Bad Checks                | 0       | 0        |  |
| Curfew/Vagrancy           | 0       | 0        |  |
| Disorderly Conduct        | 4       | 0        |  |
| DUI                       | 52      | 1        |  |
| Drunkenness               | 3       | 0        |  |
| Family Offense-nonviolent | 99      | 6        |  |
| Liquor Law Violation      | 15      | 5        |  |
| Peeping Tom               | 0       | 0        |  |
| Runaways                  | 0       | 0        |  |
| Trespass                  | 1       | 0        |  |
| All Other Offenses        | 430     | 5        |  |
| Total Group "B"           | 604     | 17