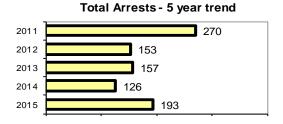

#### Total Arrests - 5 year trend

|                           | Arrests |          |
|---------------------------|---------|----------|
| Group "B" Arrests         | Adult   | Juvenile |
| Bad Checks                | 0       | 0        |
| Curfew/Vagrancy           | 0       | 0        |
| Disorderly Conduct        | 1       | 0        |
| DUI                       | 5       | 0        |
| Drunkenness               | 0       | 0        |
| Family Offense-nonviolent | 2       | 0        |
| Liquor Law Violation      | 1       | 0        |
| Peeping Tom               | 0       | 0        |
| Runaways                  | 0       | 0        |
| Trespass                  | 0       | 0        |
| All Other Offenses        | 40      | 3        |
| Total Group "B"           | 49      | 3        |