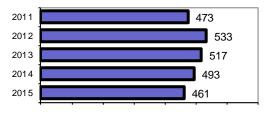

| 1         | 1     | 0        |
| Pornography             | 2          | 1         | 0     | 0        |
| Prostitution            | 0          | 0         | 0     | 0        |
| Sodomy                  | 2          | 0         | 0     | 0        |
| Sexual Assault w/Object | 0          | 0         | 0     | 0        |
| Fondling                | 5          | 4         | 0     | 0        |
| Incest                  | 0          | 0         | 0     | 0        |
| Statutory Rape          | 1          | 1         | 1     | 0        |
| Stolen Property         | 2          | 1         | 0     | 0        |
| Weapon Law Violation    | 2          | 2         | 1     | 0        |
| Total Group "A"         | 461        | 283       | 176   | 41       |

#### Total Offenses - 5 year trend



#### Total Arrests - 5 year trend



|                           | Arrests |          |
|---------------------------|---------|----------|
| Group "B" Arrests         | Adult   | Juvenile |
| Bad Checks                | 0       | 0        |
| Curfew/Vagrancy           | 0       | 0        |
| Disorderly Conduct        | 1       | 0        |
| DUI                       | 5       | 0        |
| Drunkenness               | 0       | 0        |
| Family Offense-nonviolent | 2       | 0        |
| Liquor Law Violation      | 1       | 0        |
| Peeping Tom               | 0       | 0        |
| Runaways                  | 0       | 0        |
| Trespass                  | 0       | 0        |
| All Other Offenses        | 40      | 3        |
| Total Group "B"           | 49      | 3