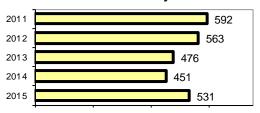

#### Total Arrests - 5 year trend

|                           | Arrests |          |
|---------------------------|---------|----------|
| Group "B" Arrests         | Adult   | Juvenile |
| Bad Checks                | 0       | 0        |
| Curfew/Vagrancy           | 0       | 0        |
| Disorderly Conduct        | 1       | 0        |
| DUI                       | 5       | 0        |
| Drunkenness               | 0       | 0        |
| Family Offense-nonviolent | 2       | 0        |
| Liquor Law Violation      | 1       | 0        |
| Peeping Tom               | 0       | 0        |
| Runaways                  | 0       | 0        |
| Trespass                  | 0       | 0        |
| All Other Offenses        | 40      | 3        |
| Total Group "B"           | 49      | 3        |