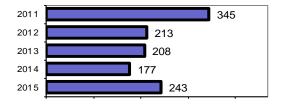

#### Total Offenses - 5 year trend

|                           | Ar    | rests    |
|---------------------------|-------|----------|
| Group "B" Arrests         | Adult | Juvenile |
| Bad Checks                | 0     | 0        |
| Curfew/Vagrancy           | 0     | 0        |
| Disorderly Conduct        | 1     | 0        |
| DUI                       | 28    | 1        |
| Drunkenness               | 3     | 0        |
| Family Offense-nonviolent | 97    | 6        |
| Liquor Law Violation      | 10    | 2        |
| Peeping Tom               | 0     | 0        |
| Runaways                  | 0     | 0        |
| Trespass                  | 1     | 0        |
| All Other Offenses        | 0     | 0        |
| Total Group "B"           | 140   | 9        |