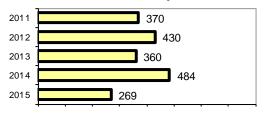

|
| Pornography             | 2          | 1         | 0     | 0        |
| Prostitution            | 0          | 0         | 0     | 0        |
| Sodomy                  | 2          | 0         | 0     | 0        |
| Sexual Assault w/Object | 0          | 0         | 0     | 0        |
| Fondling                | 5          | 4         | 0     | 0        |
| Incest                  | 0          | 0         | 0     | 0        |
| Statutory Rape          | 1          | 1         | 1     | 0        |
| Stolen Property         | 2          | 1         | 0     | 0        |
| Weapon Law Violation    | 2          | 2         | 1     | 0        |
| Total Group "A"         | 461        | 283       | 176   | 41       |

#### Total Offenses - 5 year trend



#### Total Arrests - 5 year trend



|                           | Arrests |          |
|---------------------------|---------|----------|
| Group "B" Arrests         | Adult   | Juvenile |
| Bad Checks                | 0       | 0        |
| Curfew/Vagrancy           | 0       | 0        |
| Disorderly Conduct        | 1       | 0        |
| DUI                       | 5       | 0        |
| Drunkenness               | 0       | 0        |
| Family Offense-nonviolent | 2       | 0        |
| Liquor Law Violation      | 1       | 0        |
| Peeping Tom               | 0       | 0        |
| Runaways                  | 0       | 0        |
| Trespass                  | 0       | 0        |
| All Other Offenses        | 40      | 3        |
| Total Group "B"           | 49      | 3        |

Agency/County Information

page