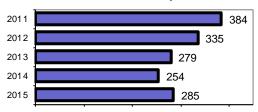

#### Total Offenses - 5 year trend

|                           | Ar    | rests    |
|---------------------------|-------|----------|
| Group "B" Arrests         | Adult | Juvenile |
| Bad Checks                | 0     | 0        |
| Curfew/Vagrancy           | 0     | 0        |
| Disorderly Conduct        | 1     | 0        |
| DUI                       | 28    | 1        |
| Drunkenness               | 3     | 0        |
| Family Offense-nonviolent | 97    | 6        |
| Liquor Law Violation      | 10    | 2        |
| Peeping Tom               | 0     | 0        |
| Runaways                  | 0     | 0        |
| Trespass                  | 1     | 0        |
| All Other Offenses        | 0     | 0        |
| Total Group "B"           | 140   | 9        |