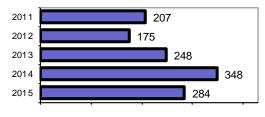

| 0       | 0        |
| Pornography             | 2          | 1         | 1       | 0        |
| Prostitution            | 0          | 0         | 0       | 0        |
| Sodomy                  | 3          | 0         | 0       | 0        |
| Sexual Assault w/Object | 0          | 0         | 0       | 0        |
| Fondling                | 0          | 0         | 0       | 0        |
| Incest                  | 0          | 0         | 0       | 0        |
| Statutory Rape          | 0          | 0         | 0       | 0        |
| Stolen Property         | 3          | 1         | 0       | 0        |
| Weapon Law Violation    | 5          | 2         | 1       | 0        |
| Total Group "A"         | 284        | 137       | 80      | 15       |

### Total Offenses - 5 year trend



## Total Arrests - 5 year trend



|                           | Arrests |          |
|---------------------------|---------|----------|
| Group "B" Arrests         | Adult   | Juvenile |
| Bad Checks                | 0       | 0        |
| Curfew/Vagrancy           | 0       | 0        |
| Disorderly Conduct        | 1       | 0        |
| DUI                       | 26      | 0        |
| Drunkenness               | 0       | 1        |
| Family Offense-nonviolent | 71      | 7        |
| Liquor Law Violation      | 8       | 2        |
| Peeping Tom               | 0       | 0        |
| Runaways                  | 0       | 0        |
| Trespass                  | 2       | 0        |
| All Other Offenses        | 0       | 0        |
| Total Group "B"           | 108     | 10