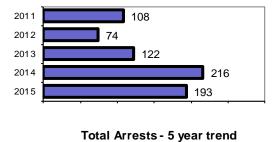

### Total Offenses - 5 year trend

|      | •           |
|------|-------------|
| 2011 | 172         |
| 2012 | 150         |
| 2013 | 150         |
| 2014 | 72          |
| 2015 | 125         |
| -    | <del></del> |