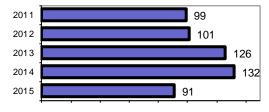

| 0       | 0        |
| Pornography             | 0          | 0         | 0       | 0        |
| Prostitution            | 0          | 0         | 0       | 0        |
| Sodomy                  | 3          | 0         | 0       | 0        |
| Sexual Assault w/Object | 0          | 0         | 0       | 0        |
| Fondling                | 0          | 0         | 0       | 0        |
| Incest                  | 0          | 0         | 0       | 0        |
| Statutory Rape          | 0          | 0         | 0       | 0        |
| Stolen Property         | 2          | 1         | 0       | 0        |
| Weapon Law Violation    | 2          | 0         | 0       | 0        |
| Total Group "A"         | 91         | 37        | 18      | 4        |

### Total Offenses - 5 year trend



## Total Arrests - 5 year trend



|                           | Arrests |          |  |
|---------------------------|---------|----------|--|
| Group "B" Arrests         | Adult   | Juvenile |  |
| Bad Checks                | 0       | 0        |  |
| Curfew/Vagrancy           | 0       | 0        |  |
| Disorderly Conduct        | 1       | 0        |  |
| DUI                       | 5       | 0        |  |
| Drunkenness               | 0       | 1        |  |
| Family Offense-nonviolent | 54      | 2        |  |
| Liquor Law Violation      | 1       | 0        |  |
| Peeping Tom               | 0       | 0        |  |
| Runaways                  | 0       | 0        |  |
| Trespass                  | 2       | 0        |  |
| All Other Offenses        | 0       | 0        |  |
| Total