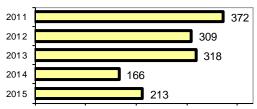

hy             | 2          | 1         | 1       | 0        |
| Prostitution            | 0          | 0         | 0       | 0        |
| Sodomy                  | 3          | 0         | 0       | 0        |
| Sexual Assault w/Object | 0          | 0         | 0       | 0        |
| Fondling                | 0          | 0         | 0       | 0        |
| Incest                  | 0          | 0         | 0       | 0        |
| Statutory Rape          | 0          | 0         | 0       | 0        |
| Stolen Property         | 3          | 1         | 0       | 0        |
| Weapon Law Violation    | 5          | 2         | 1       | 0        |
| Total Group "A"         | 284        | 137       | 80      | 15       |

### Total Offenses - 5 year trend



## Total Arrests - 5 year trend



|                           | Arrests |          |
|---------------------------|---------|----------|
| Group "B" Arrests         | Adult   | Juvenile |
| Bad Checks                | 0       | 0        |
| Curfew/Vagrancy           | 0       | 0        |
| Disorderly Conduct        | 1       | 0        |
| DUI                       | 26      | 0        |
| Drunkenness               | 0       | 1        |
| Family Offense-nonviolent | 71      | 7        |
| Liquor Law Violation      | 8       | 2        |
| Peeping Tom               | 0       | 0        |
| Runaways                  | 0       | 0        |
| Trespass                  | 2       | 0        |
| All Other Offenses        | 0       | 0        |
| Total Group "B"           | 108     | 10       |

Agency/County Information

page