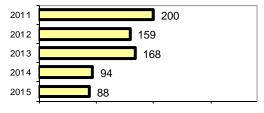

## Total Arrests - 5 year trend

|                           | Arrests |          |  |
|---------------------------|---------|----------|--|
| Group "B" Arrests         | Adult   | Juvenile |  |
| Bad Checks                | 0       | 0        |  |
| Curfew/Vagrancy           | 0       | 0        |  |
| Disorderly Conduct        | 1       | 0        |  |
| DUI                       | 5       | 0        |  |
| Drunkenness               | 0       | 1        |  |
| Family Offense-nonviolent | 54      | 2        |  |
| Liquor Law Violation      | 1       | 0        |  |
| Peeping Tom               | 0       | 0        |  |
| Runaways                  | 0       | 0        |  |
| Trespass                  | 2       | 0        |  |
| All Other Offenses        | 0       | 0        |  |
| Total Group "B"           | 63      | 3        |  |