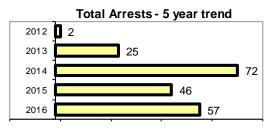

| Agency 2016 Crime Report                                                                            |        |                         |            |           |         |          |  |  |
|-----------------------------------------------------------------------------------------------------|--------|-------------------------|------------|-----------|---------|----------|--|--|
|                                                                                                     |        |                         |            |           | ation:  | 3,846    |  |  |
| Adams County Sheriff - County Total                                                                 |        |                         | L Co       |           | inty:   | Adams    |  |  |
|                                                                                                     |        |                         | Offenses   |           | Arrests |          |  |  |
|                                                                                                     |        | Group "A" Offenses      | # Reported | # Cleared | Adult   | Juvenile |  |  |
|                                                                                                     |        | Murder                  | 0          | 0         | 0       | 0        |  |  |
| Offense Overview                                                                                    |        | Negligent Manslaughter  | 0          | 0         | 0       | 0        |  |  |
| <ul> <li>Offense total</li> </ul>                                                                   | 103    | Rape                    | 0          | 0         | 0       | 0        |  |  |
| <ul> <li>% change from 2015</li> </ul>                                                              | 37.3   | Robbery                 | 0          | 0         | 0       | 0        |  |  |
| <ul> <li># of cleared offenses</li> </ul>                                                           | 46     | Aggravated Assault      | 4          | 4         | 4       | 0        |  |  |
| <ul> <li>Percent cleared</li> </ul>                                                                 | 44.7   | Burglary                | 3          | 0         | 0       | 0        |  |  |
|                                                                                                     |        | Larceny                 | 29         | 2         | 1       | 0        |  |  |
| <ul> <li>Group "A" Crime Rate</li> </ul>                                                            |        | Motor Vehicle Theft     | 3          | 0         | 0       | 0        |  |  |
| per 100,000 population                                                                              | 2678.1 | Arson                   | 0          | 0         | 0       | 0        |  |  |
|                                                                                                     |        | Simple Assault          | 18         | 8         | 1       | 1        |  |  |
| <ul> <li>Summary based reporting<br/>crime rate per 100,000<br/>population is calculated</li> </ul> |        | Intimidation            | 0          | 0         | 0       | 0        |  |  |
|                                                                                                     |        | Bribery                 | 0          | 0         | 0       | 0        |  |  |
|                                                                                                     |        | Counterfeiting/Forgery  | 0          | 0         | 0       | 0        |  |  |
| for other state crime                                                                               |        | Vandalism               | 2          | 1         | 1       | 0        |  |  |
| comparisons only.                                                                                   | 1014.0 | Drug/Narcotics          | 22         | 17        | 15      | 0        |  |  |
|                                                                                                     |        | Drug Equipment          | 19         | 14        | 6       | 0        |  |  |
|                                                                                                     |        | Embezzlement            | 0          | 0         | 0       | 0        |  |  |
|                                                                                                     |        | Extortion/Blackmail     | 0          | 0         | 0       | 0        |  |  |
| Arrest Overview                                                                                     |        | Fraud                   | 2          | 0         | 0       | 0        |  |  |
| <ul> <li>Arrest total</li> </ul>                                                                    | 57     | Gambling                | 0          | 0         | 0       | 0        |  |  |
| <ul> <li>% change from 2015</li> </ul>                                                              | 23.9   | Kidnapping              | 0          | 0         | 0       | 0        |  |  |
| <ul> <li>Adult arrest total</li> </ul>                                                              | 55     | Pornography             | 0          | 0         | 0       | 0        |  |  |
| <ul> <li>Juvenile arrest total</li> </ul>                                                           | 2      | Prostitution            | 0          | 0         | 0       | 0        |  |  |
|                                                                                                     |        | Sodomy                  | 0          | 0         | 0       | 0        |  |  |
| <ul> <li>Arrest Rate per</li> </ul>                                                                 |        | Sexual Assault w/Object | 0          | 0         | 0       | 0        |  |  |
| 100,000 population                                                                                  | 1482.1 | Fondling                | 0          | 0         | 0       | 0        |  |  |
|                                                                                                     |        | Incest                  | 0          | 0         | 0       | 0        |  |  |
|                                                                                                     |        | Statutory Rape          | 1          | 0         | 0       | 0        |  |  |
|                                                                                                     |        | Stolen Property         | 0          | 0         | 0       | 0        |  |  |
|                                                                                                     |        | Weapon Law Violation    | 0          | 0         | 0       | 0        |  |  |
|                                                                                                     |        | Total Group "A"         | 103        | 46        | 28      | 1        |  |  |