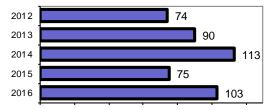

| Agency 2016 Crime Report                                                                            |        |                         |            |           |         |          |  |  |
|-----------------------------------------------------------------------------------------------------|--------|-------------------------|------------|-----------|---------|----------|--|--|
|                                                                                                     |        |                         |            |           | ation:  | 3,846    |  |  |
| Adams County Sheriff - County Total                                                                 |        |                         | L Co       |           | inty:   | Adams    |  |  |
|                                                                                                     |        |                         | Offenses   |           | Arrests |          |  |  |
|                                                                                                     |        | Group "A" Offenses      | # Reported | # Cleared | Adult   | Juvenile |  |  |
|                                                                                                     |        | Murder                  | 0          | 0         | 0       | 0        |  |  |
| Offense Overview                                                                                    |        | Negligent Manslaughter  | 0          | 0         | 0       | 0        |  |  |
| <ul> <li>Offense total</li> </ul>                                                                   | 103    | Rape                    | 0          | 0         | 0       | 0        |  |  |
| <ul> <li>% change from 2015</li> </ul>                                                              | 37.3   | Robbery                 | 0          | 0         | 0       | 0        |  |  |
| <ul> <li># of cleared offenses</li> </ul>                                                           | 46     | Aggravated Assault      | 4          | 4         | 4       | 0        |  |  |
| <ul> <li>Percent cleared</li> </ul>                                                                 | 44.7   | Burglary                | 3          | 0         | 0       | 0        |  |  |
|                                                                                                     |        | Larceny                 | 29         | 2         | 1       | 0        |  |  |
| <ul> <li>Group "A" Crime Rate</li> </ul>                                                            |        | Motor Vehicle Theft     | 3          | 0         | 0       | 0        |  |  |
| per 100,000 population                                                                              | 2678.1 | Arson                   | 0          | 0         | 0       | 0        |  |  |
|                                                                                                     |        | Simple Assault          | 18         | 8         | 1       | 1        |  |  |
| <ul> <li>Summary based reporting<br/>crime rate per 100,000<br/>population is calculated</li> </ul> |        | Intimidation            | 0          | 0         | 0       | 0        |  |  |
|                                                                                                     |        | Bribery                 | 0          | 0         | 0       | 0        |  |  |
|                                                                                                     |        | Counterfeiting/Forgery  | 0          | 0         | 0       | 0        |  |  |
| for other state crime                                                                               |        | Vandalism               | 2          | 1         | 1       | 0        |  |  |
| comparisons only.                                                                                   | 1014.0 | Drug/Narcotics          | 22         | 17        | 15      | 0        |  |  |
|                                                                                                     |        | Drug Equipment          | 19         | 14        | 6       | 0        |  |  |
|                                                                                                     |        | Embezzlement            | 0          | 0         | 0       | 0        |  |  |
|                                                                                                     |        | Extortion/Blackmail     | 0          | 0         | 0       | 0        |  |  |
| Arrest Overview                                                                                     |        | Fraud                   | 2          | 0         | 0       | 0        |  |  |
| <ul> <li>Arrest total</li> </ul>                                                                    | 57     | Gambling                | 0          | 0         | 0       | 0        |  |  |
| <ul> <li>% change from 2015</li> </ul>                                                              | 23.9   | Kidnapping              | 0          | 0         | 0       | 0        |  |  |
| <ul> <li>Adult arrest total</li> </ul>                                                              | 55     | Pornography             | 0          | 0         | 0       | 0        |  |  |
| <ul> <li>Juvenile arrest total</li> </ul>                                                           | 2      | Prostitution            | 0          | 0         | 0       | 0        |  |  |
|                                                                                                     |        | Sodomy                  | 0          | 0         | 0       | 0        |  |  |
| <ul> <li>Arrest Rate per</li> </ul>                                                                 |        | Sexual Assault w/Object | 0          | 0         | 0       | 0        |  |  |
| 100,000 population                                                                                  | 1482.1 | Fondling                | 0          | 0         | 0       | 0        |  |  |
|                                                                                                     |        | Incest                  | 0          | 0         | 0       | 0        |  |  |
|                                                                                                     |        | Statutory Rape          | 1          | 0         | 0       | 0        |  |  |
|                                                                                                     |        | Stolen Property         | 0          | 0         | 0       | 0        |  |  |
|                                                                                                     |        | Weapon Law Violation    | 0          | 0         | 0       | 0        |  |  |
|                                                                                                     |        | Total Group "A"         | 103        | 46        | 28      | 1        |  |  |