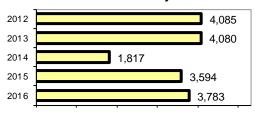

#### **Arrest Overview**

| <ul> <li>Arrest total</li> </ul>          | 3,783 |
|-------------------------------------------|-------|
| <ul><li>% change from 2015</li></ul>      | 5.3   |
| <ul> <li>Adult arrest total</li> </ul>    | 2,990 |
| <ul> <li>Juvenile arrest total</li> </ul> | 793   |

#### Total Arrests - 5 year trend

|                           | Arrests |          |  |
|---------------------------|---------|----------|--|
| Group "B" Arrests         | Adult   | Juvenile |  |
| Bad Checks                | 2       | 0        |  |
| Curfew/Vagrancy           | 0       | 22       |  |
| Disorderly Conduct        | 124     | 60       |  |
| DUI                       | 316     | 3        |  |
| Drunkenness               | 6       | 1        |  |
| Family Offense-nonviolent | 37      | 2        |  |
| Liquor Law Violation      | 71      | 44       |  |
| Peeping Tom               | 0       | 0        |  |
| Runaways                  | 0       | 95       |  |
| Trespass                  | 115     | 1        |  |
| All Other Offenses        | 799     | 230      |  |
| Total Group "B"           | 1,470   | 458      |  |