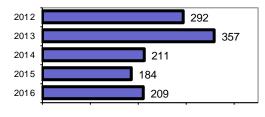

# Bannock County Sheriff

Population: 15,451 County: Bannock

|                                             |        |                         | Offe       | nses      | Arre  | ests     |
|---------------------------------------------|--------|-------------------------|------------|-----------|-------|----------|
|                                             |        | Group "A" Offenses      | # Reported | # Cleared | Adult | Juvenile |
|                                             |        | Murder                  | 1          | 1         | 2     | 0        |
| Offense Overview                            |        | Negligent Manslaughter  | 0          | 0         | 0     | 0        |
| <ul> <li>Offense total</li> </ul>           | 209    | Rape                    | 0          | 0         | 1     | 0        |
| <ul><li>% change from 2015</li></ul>        | 13.6   | Robbery                 | 0          | 0         | 0     | 0        |
| <ul><li># of cleared offenses</li></ul>     | 167    | Aggravated Assault      | 4          | 4         | 3     | 1        |
| <ul> <li>Percent cleared</li> </ul>         | 79.9   | Burglary                | 7          | 0         | 0     | 0        |
|                                             |        | Larceny                 | 25         | 7         | 2     | 3        |
| <ul> <li>Group "A" Crime Rate</li> </ul>    |        | Motor Vehicle Theft     | 4          | 0         | 0     | 0        |
| per 100,000 population                      | 1352.7 | Arson                   | 2          | 2         | 1     | 1        |
|                                             |        | Simple Assault          | 60         | 58        | 34    | 4        |
| <ul> <li>Summary based reporting</li> </ul> | ıg     | Intimidation            | 1          | 1         | 1     | 0        |
| crime rate per 100,000                      |        | Bribery                 | 0          | 0         | 0     | 0        |
| population is calculated                    |        | Counterfeiting/Forgery  | 0          | 0         | 0     | 0        |
| for other state crime                       |        | Vandalism               | 19         | 12        | 5     | 3        |
| comparisons only.                           | 278.3  | Drug/Narcotics          | 43         | 40        | 25    | 4        |
|                                             |        | Drug Equipment          | 37         | 36        | 8     | 2        |
|                                             |        | Embezzlement            | 0          | 0         | 0     | 0        |
|                                             |        | Extortion/Blackmail     | 0          | 0         | 0     | 0        |
| Arrest Overview                             |        | Fraud                   | 0          | 0         | 0     | 0        |
| <ul> <li>Arrest total</li> </ul>            | 283    | Gambling                | 0          | 0         | 0     | 0        |
| <ul><li>% change from 2015</li></ul>        | 2.5    | Kidnapping              | 0          | 0         | 0     | 0        |
| <ul> <li>Adult arrest total</li> </ul>      | 230    | Pornography             | 1          | 1         | 0     | 0        |
| <ul> <li>Juvenile arrest total</li> </ul>   | 53     | Prostitution            | 0          | 0         | 0     | 0        |
|                                             |        | Sodomy                  | 0          | 0         | 0     | 0        |
| <ul> <li>Arrest Rate per</li> </ul>         |        | Sexual Assault w/Object | 0          | 0         | 0     | 0        |
| 100,000 population                          | 1831.6 | Fondling                | 0          | 0         | 0     | 0        |
|                                             |        | Incest                  | 0          | 0         | 0     | 0        |
|                                             |        | Statutory Rape          | 1          | 1         | 1     | 0        |
|                                             |        | Stolen Property         | 1          | 1         | 2     | 0        |
|                                             |        | Weapon Law Violation    | 3          | 3         | 0     | 2        |
|                                             |        | Total Group "A"         | 209        | 167       | 85    | 20       |

#### Total Offenses - 5 year trend

| 2012 | 479 |     |
|------|-----|-----|
| 2013 |     | 751 |
| 2014 | 394 |     |
| 2015 | 276 |     |
| 2016 | 283 |     |
| -    |     |     |

Total Arrests - 5 year trend