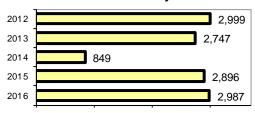

#### **Arrest Overview**

| 2,987 |
|-------|
| 3.1   |
| 2,336 |
| 651   |
|       |

• Arrest Rate per 100,000 population 5484.6

#### Total Arrests - 5 year trend

|                           | Arrests |          |  |
|---------------------------|---------|----------|--|
| Group "B" Arrests         | Adult   | Juvenile |  |
| Bad Checks                | 1       | 0        |  |
| Curfew/Vagrancy           | 0       | 22       |  |
| Disorderly Conduct        | 100     | 59       |  |
| DUI                       | 238     | 3        |  |
| Drunkenness               | 2       | 1        |  |
| Family Offense-nonviolent | 35      | 2        |  |
| Liquor Law Violation      | 44      | 29       |  |
| Peeping Tom               | 0       | 0        |  |
| Runaways                  | 0       | 78       |  |
| Trespass                  | 89      | 0        |  |
| All Other Offenses        | 702     | 209      |  |
| Total Group "B"           | 1,211   | 403      |  |