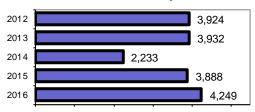

# Pocatello Police Department

Population: 54,462 County: Bannock

|                         | Offe       | nses      | Arre  | ests     |
|-------------------------|------------|-----------|-------|----------|
| Group "A" Offenses      | # Reported | # Cleared | Adult | Juvenile |
| Murder                  | 2          | 2         | 3     | 0        |
| Negligent Manslaughter  | 0          | 0         | 0     | 0        |
| Rape                    | 14         | 5         | 2     | 0        |
| Robbery                 | 14         | 8         | 8     | 0        |
| Aggravated Assault      | 187        | 139       | 63    | 4        |
| Burglary                | 317        | 58        | 44    | 3        |
| Larceny                 | 1,241      | 349       | 269   | 60       |
| Motor Vehicle Theft     | 139        | 27        | 10    | 6        |
| Arson                   | 6          | 1         | 2     | 0        |
| Simple Assault          | 738        | 556       | 269   | 63       |
| Intimidation            | 65         | 48        | 24    | 7        |
| Bribery                 | 0          | 0         | 0     | 0        |
| Counterfeiting/Forgery  | 72         | 26        | 24    | 0        |
| Vandalism               | 296        | 75        | 39    | 17       |
| Drug/Narcotics          | 473        | 347       | 250   | 40       |
| Drug Equipment          | 366        | 289       | 49    | 27       |
| Embezzlement            | 5          | 2         | 4     | 0        |
| Extortion/Blackmail     | 1          | 0         | 0     | 0        |
| Fraud                   | 166        | 42        | 22    | 0        |
| Gambling                | 0          | 0         | 0     | 0        |
| Kidnapping              | 5          | 4         | 5     | 1        |
| Pornography             | 4          | 3         | 0     | 0        |
| Prostitution            | 0          | 0         | 0     | 0        |
| Sodomy                  | 4          | 0         | 0     | 0        |
| Sexual Assault w/Object | 0          | 0         | 0     | 0        |
| Fondling                | 34         | 20        | 3     | 0        |
| Incest                  | 1          | 1         | 0     | 1        |
| Statutory Rape          | 6          | 2         | 4     | 1        |
| Stolen Property         | 12         | 10        | 18    | 4        |
| Weapon Law Violation    | 81         | 48        | 13    | 14       |
| Total Group "A"         | 4,249      | 2,062     | 1,125 | 248      |

### Offense Overview

| <ul> <li>Offense total</li> </ul>       | 4,249 |
|-----------------------------------------|-------|
| <ul><li>% change from 2015</li></ul>    | 9.3   |
| <ul><li># of cleared offenses</li></ul> | 2,062 |
| Percent cleared                         | 18.5  |

#### Total Offenses - 5 year trend