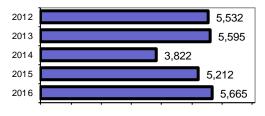

# **Bannock County Total**

Population: 84,428 County: Bannock

| Offense Overview                        |       |
|-----------------------------------------|-------|
| <ul> <li>Offense total</li> </ul>       | 5,665 |
| <ul><li>% change from 2015</li></ul>    | 8.7   |
| <ul><li># of cleared offenses</li></ul> | 2,797 |
| <ul> <li>Percent cleared</li> </ul>     | 49.4  |
| Group "A" Crime Rate                    |       |

#### Total Offenses - 5 year trend