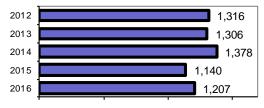

### Total Offenses - 5 year trend

|      | Total Arrests - 5 year tren | d   |
|------|-----------------------------|-----|
| 2012 |                             | 607 |
| 2013 |                             | 582 |
| 2014 |                             | 574 |
| 2015 | 422                         |     |
| 2016 | 513                         | 3   |
|      |                             |     |