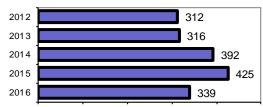

Total Arrests - 5 year trend

Agency/County Information

| 0   | 0                            |
|-----|------------------------------|
| 1   | 0                            |
| 43  | 1                            |
| 4   | 0                            |
| 3   | 0                            |
| 16  | 17                           |
| 0   | 0                            |
| 0   | 0                            |
| 8   | 0                            |
| 97  | 10                           |
| 173 | 28                           |
|     | 4<br>3<br>16<br>0<br>8<br>97 |