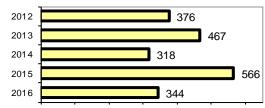

Total Arrests - 5 year trend

Agency/County Information

| 0   | 0                            |
|-----|------------------------------|
| 1   | 0                            |
| 43  | 1                            |
| 4   | 0                            |
| 3   | 0                            |
| 16  | 17                           |
| 0   | 0                            |
| 0   | 0                            |
| 8   | 0                            |
| 97  | 10                           |
| 173 | 28                           |
|     | 4<br>3<br>16<br>0<br>8<br>97 |