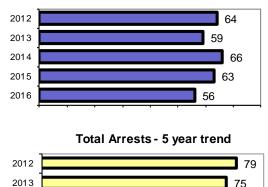

#### Total Offenses - 5 year trend

2961.7

Fondling

Statutory Rape

Stolen Property

Total Group "A"

Weapon Law Violation

Incest

79

68

39

|                           | Arrests |          |
|---------------------------|---------|----------|
| Group "B" Arrests         | Adult   | Juvenile |
| Bad Checks                | 0       | 0        |
| Curfew/Vagrancy           | 0       | 0        |
| Disorderly Conduct        | 0       | 0        |
| DUI                       | 16      | 1        |
| Drunkenness               | 0       | 0        |
| Family Offense-nonviolent | 0       | 0        |
| Liquor Law Violation      | 2       | 0        |
| Peeping Tom               | 0       | 0        |
| Runaways                  | 0       | 1        |
| Trespass                  | 0       | 0        |
| All Other Offenses        | 6       | 3        |
| Total Group "B"           | 24      | 5        |