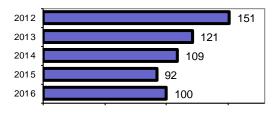

### Total Offenses - 5 year trend

| Total Arrests - 5 year trend |    |  |  |  |
|------------------------------|----|--|--|--|
| 2012                         | 87 |  |  |  |
| 2013                         | 51 |  |  |  |
| 2014                         | 65 |  |  |  |
| 2015                         | 52 |  |  |  |
| 2016                         | 66 |  |  |  |