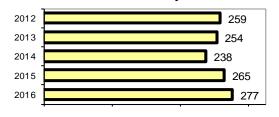

### Total Offenses - 5 year trend

|      | Total Arrests - 5 year trend |
|------|------------------------------|
| 2012 | 166                          |
| 2013 | 118                          |
| 2014 | 90                           |
| 2015 | 107                          |
| 2016 | 135                          |