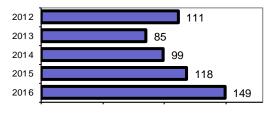

## Blaine County Sheriff

Population: 7,157 County: Blaine

|                                            |        |                         | Offe       | nses      | Arre  | ests     |
|--------------------------------------------|--------|-------------------------|------------|-----------|-------|----------|
|                                            |        | Group "A" Offenses      | # Reported | # Cleared | Adult | Juvenile |
|                                            |        | Murder                  | 0          | 0         | 0     | 0        |
| Offense Overview                           |        | Negligent Manslaughter  | 0          | 0         | 0     | 0        |
| <ul> <li>Offense total</li> </ul>          | 149    | Rape                    | 1          | 0         | 0     | 0        |
| <ul><li>% change from 2015</li></ul>       | 26.3   | Robbery                 | 0          | 0         | 0     | 0        |
| <ul><li># of cleared offenses</li></ul>    | 83     | Aggravated Assault      | 4          | 3         | 4     | 0        |
| <ul> <li>Percent cleared</li> </ul>        | 55.7   | Burglary                | 14         | 3         | 0     | 3        |
|                                            |        | Larceny                 | 25         | 2         | 0     | 0        |
| <ul> <li>Group "A" Crime Rate</li> </ul>   |        | Motor Vehicle Theft     | 4          | 1         | 0     | 0        |
| per 100,000 population                     | 2081.9 | Arson                   | 1          | 1         | 1     | 0        |
|                                            |        | Simple Assault          | 14         | 12        | 8     | 1        |
| <ul> <li>Summary based reportir</li> </ul> | ng     | Intimidation            | 1          | 0         | 0     | 0        |
| crime rate per 100,000                     |        | Bribery                 | 0          | 0         | 0     | 0        |
| population is calculated                   |        | Counterfeiting/Forgery  | 1          | 0         | 0     | 0        |
| for other state crime                      |        | Vandalism               | 16         | 7         | 2     | 0        |
| comparisons only.                          | 684.6  | Drug/Narcotics          | 26         | 25        | 19    | 0        |
|                                            |        | Drug Equipment          | 21         | 21        | 5     | 0        |
|                                            |        | Embezzlement            | 2          | 1         | 0     | 0        |
|                                            |        | Extortion/Blackmail     | 0          | 0         | 0     | 0        |
| Arrest Overview                            |        | Fraud                   | 11         | 1         | 0     | 0        |
| <ul> <li>Arrest total</li> </ul>           | 135    | Gambling                | 0          | 0         | 0     | 0        |
| <ul><li>% change from 2015</li></ul>       | 26.2   | Kidnapping              | 0          | 0         | 0     | 0        |
| <ul> <li>Adult arrest total</li> </ul>     | 120    | Pornography             | 0          | 0         | 0     | 0        |
| <ul> <li>Juvenile arrest total</li> </ul>  | 15     | Prostitution            | 0          | 0         | 0     | 0        |
|                                            |        | Sodomy                  | 0          | 0         | 0     | 0        |
| <ul> <li>Arrest Rate per</li> </ul>        |        | Sexual Assault w/Object | 0          | 0         | 0     | 0        |
| 100,000 population                         | 1886.3 | Fondling                | 5          | 4         | 1     | 2        |
|                                            |        | Incest                  | 0          | 0         | 0     | 0        |
|                                            |        | Statutory Rape          | 0          | 0         | 0     | 0        |
|                                            |        | Stolen Property         | 3          | 2         | 1     | 0        |
|                                            |        | Weapon Law Violation    | 0          | 0         | 0     | 0        |
|                                            |        | Total Group "A"         | 149        | 83        | 41    | 6        |

### Total Offenses - 5 year trend

|      | Total Arrests - 5 year trend |
|------|------------------------------|
| 2012 | 166                          |
| 2013 | 118                          |
| 2014 | 90                           |
| 2015 | 107                          |
| 2016 | 135                          |