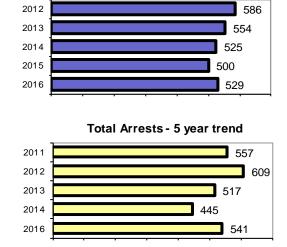

## Blaine County Total

Population: 21,786 County: Blaine

|                                            |        |                         | Offe       | nses      | Arre  | ests     |
|--------------------------------------------|--------|-------------------------|------------|-----------|-------|----------|
|                                            |        | Group "A" Offenses      | # Reported | # Cleared | Adult | Juvenile |
|                                            |        | Murder                  | 0          | 0         | 0     | 0        |
| Offense Overview                           |        | Negligent Manslaughter  | 0          | 0         | 0     | 0        |
| <ul> <li>Offense total</li> </ul>          | 529    | Rape                    | 5          | 4         | 4     | 0        |
| <ul><li>% change from 2015</li></ul>       | 5.8    | Robbery                 | 1          | 1         | 1     | 0        |
| <ul><li># of cleared offenses</li></ul>    | 337    | Aggravated Assault      | 38         | 34        | 30    | 3        |
| <ul> <li>Percent cleared</li> </ul>        | 63.7   | Burglary                | 44         | 17        | 10    | 10       |
|                                            |        | Larceny                 | 88         | 27        | 12    | 9        |
| <ul> <li>Group "A" Crime Rate</li> </ul>   |        | Motor Vehicle Theft     | 13         | 5         | 2     | 0        |
| per 100,000 population                     | 2428.2 | Arson                   | 1          | 1         | 1     | 0        |
|                                            |        | Simple Assault          | 62         | 53        | 38    | 2        |
| <ul> <li>Summary based reportir</li> </ul> | ng     | Intimidation            | 17         | 13        | 7     | 3        |
| crime rate per 100,000                     |        | Bribery                 | 1          | 1         | 0     | 0        |
| population is calculated                   |        | Counterfeiting/Forgery  | 7          | 3         | 2     | 0        |
| for other state crime                      |        | Vandalism               | 75         | 26        | 11    | 3        |
| comparisons only.                          | 872.1  | Drug/Narcotics          | 79         | 78        | 50    | 14       |
|                                            |        | Drug Equipment          | 57         | 57        | 9     | 3        |
|                                            |        | Embezzlement            | 3          | 2         | 1     | 0        |
|                                            |        | Extortion/Blackmail     | 0          | 0         | 1     | 0        |
| Arrest Overview                            |        | Fraud                   | 21         | 4         | 0     | 0        |
| <ul> <li>Arrest total</li> </ul>           | 573    | Gambling                | 0          | 0         | 0     | 0        |
| <ul><li>% change from 2015</li></ul>       | 21.6   | Kidnapping              | 3          | 2         | 1     | 0        |
| <ul> <li>Adult arrest total</li> </ul>     | 447    | Pornography             | 1          | 0         | 0     | 0        |
| <ul> <li>Juvenile arrest total</li> </ul>  | 126    | Prostitution            | 0          | 0         | 0     | 0        |
|                                            |        | Sodomy                  | 0          | 0         | 0     | 0        |
| <ul> <li>Arrest Rate per</li> </ul>        |        | Sexual Assault w/Object | 0          | 0         | 0     | 0        |
| 100,000 population                         | 2630.1 | Fondling                | 5          | 4         | 1     | 2        |
|                                            |        | Incest                  | 0          | 0         | 0     | 0        |
|                                            |        | Statutory Rape          | 0          | 0         | 0     | 0        |
|                                            |        | Stolen Property         | 7          | 4         | 1     | 1        |
|                                            |        | Weapon Law Violation    | 1          | 1         | 0     | 0        |
|                                            |        |                         |            |           |       |          |

#### Total Offenses - 5 year trend

|                           | Arrests |          |  |
|---------------------------|---------|----------|--|
| Group "B" Arrests         | Adult   | Juvenile |  |
| Bad Checks                | 0       | 0        |  |
| Curfew/Vagrancy           | 0       | 0        |  |
| Disorderly Conduct        | 7       | 1        |  |
| DUI                       | 135     | 3        |  |
| Drunkenness               | 0       | 0        |  |
| Family Offense-nonviolent | 1       | 0        |  |
| Liquor Law Violation      | 23      | 26       |  |
| Peeping Tom               | 0       | 0        |  |
| Runaways                  | 0       | 1        |  |
| Trespass                  | 9       | 0        |  |
| All Other Offenses        | 90      | 45       |  |
| Total Group "B"           | 265     | 76       |  |