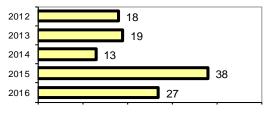

## Sun Valley Police Department

Population: 1,426 County: Blaine

| Offense Overview                        |       |
|-----------------------------------------|-------|
| <ul> <li>Offense total</li> </ul>       | 30    |
| <ul><li>% change from 2015</li></ul>    | -21.1 |
| <ul><li># of cleared offenses</li></ul> | 16    |
| <ul> <li>Percent cleared</li> </ul>     | 53.3  |

#### **Arrest Overview**

| Arrest total                              | 27    |
|-------------------------------------------|-------|
| <ul><li>% change from 2015</li></ul>      | -28.9 |
| <ul> <li>Adult arrest total</li> </ul>    | 23    |
| <ul> <li>Juvenile arrest total</li> </ul> | 4     |