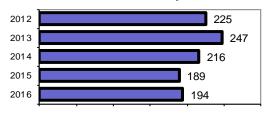

#### Total Offenses - 5 year trend

### Total Arrests - 5 year trend

|                           | Arrests |          |
|---------------------------|---------|----------|
| Group "B" Arrests         | Adult   | Juvenile |
| Bad Checks                | 0       | 0        |
| Curfew/Vagrancy           | 0       | 0        |
| Disorderly Conduct        | 7       | 1        |
| DUI                       | 41      | 2        |
| Drunkenness               | 0       | 0        |
| Family Offense-nonviolent | 1       | 0        |
| Liquor Law Violation      | 11      | 24       |
| Peeping Tom               | 0       | 0        |
| Runaways                  | 0       | 0        |
| Trespass                  | 3       | 0        |
| All Other Offenses        | 44      | 32       |
| Total Group "B"           | 107     | 59       |