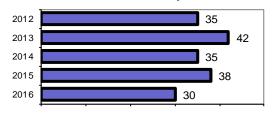

## Ketchum Police Department

Population: 2,732 County: Blaine

|                                             |        |                         | Offe       | nses      | Arre  | ests     |
|---------------------------------------------|--------|-------------------------|------------|-----------|-------|----------|
|                                             |        | Group "A" Offenses      | # Reported | # Cleared | Adult | Juvenile |
|                                             |        | Murder                  | 0          | 0         | 0     | 0        |
| Offense Overview                            |        | Negligent Manslaughter  | 0          | 0         | 0     | 0        |
| <ul> <li>Offense total</li> </ul>           | 100    | Rape                    | 1          | 1         | 1     | 0        |
| <ul><li>% change from 2015</li></ul>        | 8.7    | Robbery                 | 0          | 0         | 0     | 0        |
| <ul><li># of cleared offenses</li></ul>     | 51     | Aggravated Assault      | 9          | 7         | 5     | 0        |
| <ul> <li>Percent cleared</li> </ul>         | 51.0   | Burglary                | 7          | 3         | 4     | 0        |
|                                             |        | Larceny                 | 30         | 10        | 6     | 0        |
| <ul> <li>Group "A" Crime Rate</li> </ul>    |        | Motor Vehicle Theft     | 2          | 1         | 0     | 0        |
| per 100,000 population                      | 3660.3 | Arson                   | 0          | 0         | 0     | 0        |
|                                             |        | Simple Assault          | 10         | 8         | 4     | 0        |
| <ul> <li>Summary based reporting</li> </ul> | g      | Intimidation            | 2          | 0         | 0     | 0        |
| crime rate per 100,000                      |        | Bribery                 | 0          | 0         | 0     | 0        |
| population is calculated                    |        | Counterfeiting/Forgery  | 3          | 2         | 1     | 0        |
| for other state crime                       |        | Vandalism               | 13         | 1         | 0     | 0        |
| comparisons only.                           | 1793.6 | Drug/Narcotics          | 11         | 11        | 5     | 0        |
|                                             |        | Drug Equipment          | 7          | 7         | 0     | 0        |
|                                             |        | Embezzlement            | 0          | 0         | 0     | 0        |
|                                             |        | Extortion/Blackmail     | 0          | 0         | 0     | 0        |
| Arrest Overview                             |        | Fraud                   | 2          | 0         | 0     | 0        |
| <ul> <li>Arrest total</li> </ul>            | 66     | Gambling                | 0          | 0         | 0     | 0        |
| <ul><li>% change from 2015</li></ul>        | 26.9   | Kidnapping              | 0          | 0         | 0     | 0        |
| <ul> <li>Adult arrest total</li> </ul>      | 66     | Pornography             | 1          | 0         | 0     | 0        |
| <ul> <li>Juvenile arrest total</li> </ul>   | 0      | Prostitution            | 0          | 0         | 0     | 0        |
|                                             |        | Sodomy                  | 0          | 0         | 0     | 0        |
| <ul> <li>Arrest Rate per</li> </ul>         |        | Sexual Assault w/Object | 0          | 0         | 0     | 0        |
| 100,000 population                          | 2415.8 | Fondling                | 0          | 0         | 0     | 0        |
|                                             |        | Incest                  | 0          | 0         | 0     | 0        |
|                                             |        | Statutory Rape          | 0          | 0         | 0     | 0        |
|                                             |        | Stolen Property         | 2          | 0         | 0     | 0        |
|                                             |        | Weapon Law Violation    | 0          | 0         | 0     | 0        |

### Total Offenses - 5 year trend

| Total Arrests - 5 year trend |    |  |  |  |
|------------------------------|----|--|--|--|
| 2012                         | 87 |  |  |  |
| 2013                         | 51 |  |  |  |
| 2014                         | 65 |  |  |  |
| 2015                         | 52 |  |  |  |
| 2016                         | 66 |  |  |  |