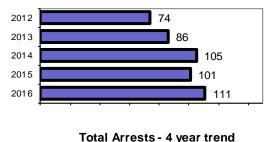

#### Total Offenses - 4 year trend

|      | Total Artests 4 year trend |
|------|----------------------------|
| 2012 | 92                         |
| 2013 | 117                        |
| 2014 | 118                        |
| 2015 | 110                        |
| 2016 | 170                        |
| _    |                            |

# Priest River Police Department

Population: 1,761 County: Bonner

|                                             |        |                         | Offe       | nses      | Arre  | ests     |
|---------------------------------------------|--------|-------------------------|------------|-----------|-------|----------|
|                                             |        | Group "A" Offenses      | # Reported | # Cleared | Adult | Juvenile |
|                                             |        | Murder                  | 0          | 0         | 0     | 0        |
| Offense Overview                            |        | Negligent Manslaughter  | 0          | 0         | 0     | 0        |
| <ul> <li>Offense total</li> </ul>           | 111    | Rape                    | 0          | 0         | 0     | 0        |
| <ul><li>% change from 2015</li></ul>        | 9.9    | Robbery                 | 0          | 0         | 0     | 0        |
| <ul><li># of cleared offenses</li></ul>     | 86     | Aggravated Assault      | 2          | 1         | 1     | 0        |
| <ul> <li>Percent cleared</li> </ul>         | 77.5   | Burglary                | 2          | 0         | 2     | 0        |
|                                             |        | Larceny                 | 39         | 22        | 12    | 11       |
| <ul> <li>Group "A" Crime Rate</li> </ul>    |        | Motor Vehicle Theft     | 0          | 0         | 0     | 0        |
| per 100,000 population                      | 6303.2 | Arson                   | 0          | 0         | 0     | 0        |
|                                             |        | Simple Assault          | 21         | 21        | 13    | 5        |
| <ul> <li>Summary based reporting</li> </ul> | ng     | Intimidation            | 0          | 0         | 0     | 0        |
| crime rate per 100,000                      |        | Bribery                 | 0          | 0         | 0     | 0        |
| population is calculated                    |        | Counterfeiting/Forgery  | 1          | 1         | 1     | 0        |
| for other state crime                       |        | Vandalism               | 9          | 4         | 2     | 2        |
| comparisons only.                           | 2441.8 | Drug/Narcotics          | 21         | 21        | 17    | 4        |
|                                             |        | Drug Equipment          | 9          | 9         | 8     | 1        |
|                                             |        | Embezzlement            | 0          | 0         | 0     | 0        |
|                                             |        | Extortion/Blackmail     | 0          | 0         | 0     | 0        |
| Arrest Overview                             |        | Fraud                   | 1          | 1         | 0     | 0        |
| <ul> <li>Arrest total</li> </ul>            | 170    | Gambling                | 0          | 0         | 0     | 0        |
| <ul><li>% change from 2015</li></ul>        | 54.5   | Kidnapping              | 0          | 0         | 0     | 1        |
| <ul> <li>Adult arrest total</li> </ul>      | 135    | Pornography             | 0          | 0         | 0     | 0        |
| <ul> <li>Juvenile arrest total</li> </ul>   | 35     | Prostitution            | 0          | 0         | 0     | 0        |
|                                             |        | Sodomy                  | 0          | 0         | 0     | 0        |
| <ul> <li>Arrest Rate per</li> </ul>         |        | Sexual Assault w/Object | 0          | 0         | 0     | 0        |
| 100,000 population                          | 9653.6 | Fondling                | 4          | 4         | 1     | 1        |
|                                             |        | Incest                  | 0          | 0         | 0     | 0        |
|                                             |        | Statutory Rape          | 0          | 0         | 0     | 0        |
|                                             |        | Stolen Property         | 0          | 0         | 1     | 1        |
|                                             |        | Weapon Law Violation    | 2          | 2         | 2     | 0        |
|                                             |        | Total Group "A"         | 111        | 86        | 60    | 26       |