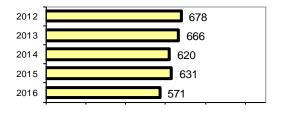

| 1         | 0             | 0    |
| Prostitution            | 0          | 0         | 0             | 0    |
| Sodomy                  | 0          | 0         | 0             | 0    |
| Sexual Assault w/Object | 0          | 0         | 0             | 0    |
| Fondling                | 20         | 6         | 3             | 0    |
| Incest                  | 0          | 0         | 0             | 0    |
| Statutory Rape          | 1          | 1         | 0             | 0    |
| Stolen Property         | 2          | 2         | 1             | 1    |
| Weapon Law Violation    | 8          | 3         | 2             | 0    |
| Total Group "A"         | 548        | 258       | 166           | 54   |

#### Total Offenses - 5 year trend



#### Total Arrests - 5 year trend



|                           | Arrests |          |  |
|---------------------------|---------|----------|--|
| Group "B" Arrests         | Adult   | Juvenile |  |
| Bad Checks                | 0       | 0        |  |
| Curfew/Vagrancy           | 0       | 0        |  |
| Disorderly Conduct        | 1       | 0        |  |
| DUI                       | 99      | 1        |  |
| Drunkenness               | 4       | 1        |  |
| Family Offense-nonviolent | 2       | 0        |  |
| Liquor Law Violation      | 10      | 7        |  |
| Peeping Tom               | 0       | 0        |  |
| Runaways                  | 0       | 2        |  |
| Trespass                  | 4       | 0        |  |
| All Other Offenses        | 200     | 20       |  |
| Total Group "B"           | 320     | 31