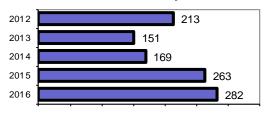

#### Total Offenses - 5 year trend

### Ponderay Police Department

Population: 1,138 County: Bonner

| Offense Overview                         |         |
|------------------------------------------|---------|
| <ul> <li>Offense total</li> </ul>        | 282     |
| <ul><li>% change from 2015</li></ul>     | 7.2     |
| <ul><li># of cleared offenses</li></ul>  | 185     |
| <ul> <li>Percent cleared</li> </ul>      | 65.6    |
|                                          |         |
| <ul> <li>Group "A" Crime Rate</li> </ul> |         |
| per 100,000 population                   | 24780.3 |