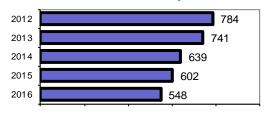

#### Total Offenses - 5 year trend

#### Offense Overview

| <ul> <li>Offense total</li> </ul>         | 548  |
|-------------------------------------------|------|
| <ul><li>% change from 2015</li></ul>      | -9.0 |
| <ul> <li># of cleared offenses</li> </ul> | 258  |
| <ul> <li>Percent cleared</li> </ul>       | 47.1 |