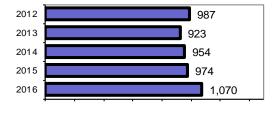

#### Total Arrests - 5 year trend

|                           | Arrests |          |  |
|---------------------------|---------|----------|--|
| Group "B" Arrests         | Adult   | Juvenile |  |
| Bad Checks                | 0       | 0        |  |
| Curfew/Vagrancy           | 0       | 0        |  |
| Disorderly Conduct        | 1       | 0        |  |
| DUI                       | 13      | 0        |  |
| Drunkenness               | 2       | 0        |  |
| Family Offense-nonviolent | 1       | 0        |  |
| Liquor Law Violation      | 1       | 0        |  |
| Peeping Tom               | 0       | 0        |  |
| Runaways                  | 0       | 0        |  |
| Trespass                  | 12      | 0        |  |
| All Other Offenses        | 81      | 2        |  |
| Total Group "B"           | 111     | 2        |  |