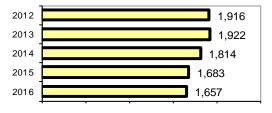

#### Total Arrests - 5 year trend

|                           | Arrests |          |
|---------------------------|---------|----------|
| Group "B" Arrests         | Adult   | Juvenile |
| Bad Checks                | 1       | 0        |
| Curfew/Vagrancy           | 0       | 0        |
| Disorderly Conduct        | 6       | 2        |
| DUI                       | 203     | 1        |
| Drunkenness               | 8       | 1        |
| Family Offense-nonviolent | 12      | 0        |
| Liquor Law Violation      | 19      | 8        |
| Peeping Tom               | 0       | 0        |
| Runaways                  | 0       | 3        |
| Trespass                  | 25      | 4        |
| All Other Offenses        | 572     | 27       |
| Total Group "B"           | 846     | 46       |