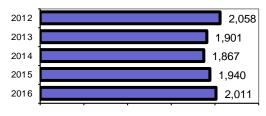

| 3       | 1        |
| Pornography             | 2          | 1         | 0       | 0        |
| Prostitution            | 0          | 0         | 0       | 0        |
| Sodomy                  | 1          | 0         | 0       | 0        |
| Sexual Assault w/Object | 0          | 0         | 0       | 0        |
| Fondling                | 49         | 18        | 7       | 2        |
| Incest                  | 2          | 1         | 0       | 0        |
| Statutory Rape          | 3          | 1         | 0       | 0        |
| Stolen Property         | 17         | 15        | 20      | 2        |
| Weapon Law Violation    | 38         | 17        | 8       | 0        |
| Total Group "A"         | 2,011      | 926       | 654     | 111      |

#### Total Offenses - 5 year trend



#### Total Arrests - 5 year trend



|                           | Arrests |          |
|---------------------------|---------|----------|
| Group "B" Arrests         | Adult   | Juvenile |
| Bad Checks                | 1       | 0        |
| Curfew/Vagrancy           | 0       | 0        |
| Disorderly Conduct        | 6       | 2        |
| DUI                       | 203     | 1        |
| Drunkenness               | 8       | 1        |
| Family Offense-nonviolent | 12      | 0        |
| Liquor Law Violation      | 19      | 8        |
| Peeping Tom               | 0       | 0        |
| Runaways                  | 0       | 3        |
| Trespass                  | 25      | 4        |
| All Other Offenses        | 572     | 27       |
| Total Group "B"           | 846     | 46