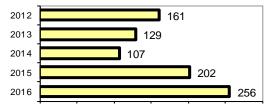

#### Total Arrests - 5 year trend

|                           | Arrests |          |  |
|---------------------------|---------|----------|--|
| Group "B" Arrests         | Adult   | Juvenile |  |
| Bad Checks                | 0       | 0        |  |
| Curfew/Vagrancy           | 0       | 0        |  |
| Disorderly Conduct        | 1       | 0        |  |
| DUI                       | 13      | 0        |  |
| Drunkenness               | 2       | 0        |  |
| Family Offense-nonviolent | 1       | 0        |  |
| Liquor Law Violation      | 1       | 0        |  |
| Peeping Tom               | 0       | 0        |  |
| Runaways                  | 0       | 0        |  |
| Trespass                  | 12      | 0        |  |
| All Other Offenses        | 81      | 2        |  |
| Total Group "B"           | 111     | 2        |  |

#### **Arrest Overview**

| <ul> <li>Arrest total</li> </ul>          | 256  |
|-------------------------------------------|------|
| <ul><li>% change from 2015</li></ul>      | 26.7 |
| <ul> <li>Adult arrest total</li> </ul>    | 243  |
| <ul> <li>Juvenile arrest total</li> </ul> | 13   |