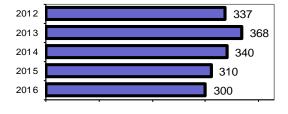

#### Total Offenses - 5 year trend

## **Boundary County Total**

58.7

Population: 11,453 County: Boundary

| Offense total                           | 300  |
|-----------------------------------------|------|
| <ul><li>% change from 2015</li></ul>    | -3.2 |
| <ul><li># of cleared offenses</li></ul> | 176  |