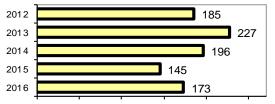

#### Total Arrests - 5 year trend

|                           | Arrests |          |  |
|---------------------------|---------|----------|--|
| Group "B" Arrests         | Adult   | Juvenile |  |
| Bad Checks                | 0       | 0        |  |
| Curfew/Vagrancy           | 0       | 0        |  |
| Disorderly Conduct        | 0       | 0        |  |
| DUI                       | 34      | 0        |  |
| Drunkenness               | 0       | 0        |  |
| Family Offense-nonviolent | 0       | 0        |  |
| Liquor Law Violation      | 0       | 0        |  |
| Peeping Tom               | 0       | 0        |  |
| Runaways                  | 0       | 0        |  |
| Trespass                  | 0       | 0        |  |
| All Other Offenses        | 41      | 1        |  |
| Total Group "B"           | 75      | 1        |  |

#### **Arrest Overview**

| <ul> <li>Arrest total</li> </ul>          | 173  |
|-------------------------------------------|------|
| <ul><li>% change from 2015</li></ul>      | 19.3 |
| <ul> <li>Adult arrest total</li> </ul>    | 163  |
| <ul> <li>Juvenile arrest total</li> </ul> | 10   |