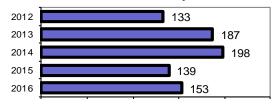

#### Total Offenses - 5 year trend

## **Bonners Ferry Police Department**

Population: County: 2,549

Boundary

| Offense O | verview |
|-----------|---------|
|-----------|---------|

| <ul> <li>Offense total</li> </ul>       | 153  |
|-----------------------------------------|------|
| <ul><li>% change from 2015</li></ul>    | 10.1 |
| <ul><li># of cleared offenses</li></ul> | 126  |
| <ul> <li>Percent cleared</li> </ul>     | 82.4 |