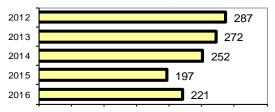

|
| Pornography             | 1          | 1         | 0     | 0        |
| Prostitution            | 0          | 0         | 0     | 0        |
| Sodomy                  | 0          | 0         | 0     | 0        |
| Sexual Assault w/Object | 0          | 0         | 0     | 0        |
| Fondling                | 3          | 2         | 1     | 0        |
| Incest                  | 0          | 0         | 0     | 0        |
| Statutory Rape          | 1          | 1         | 1     | 0        |
| Stolen Property         | 0          | 0         | 0     | 0        |
| Weapon Law Violation    | 0          | 0         | 0     | 0        |
| Total Group "A"         | 300        | 176       | 125   | 11       |

#### Total Offenses - 5 year trend



#### Total Arrests - 5 year trend



|                           | Arrests |          |
|---------------------------|---------|----------|
| Group "B" Arrests         | Adult   | Juvenile |
| Bad Checks                | 0       | 0        |
| Curfew/Vagrancy           | 0       | 0        |
| Disorderly Conduct        | 0       | 0        |
| DUI                       | 39      | 0        |
| Drunkenness               | 0       | 0        |
| Family Offense-nonviolent | 0       | 0        |
| Liquor Law Violation      | 0       | 0        |
| Peeping Tom               | 0       | 0        |
| Runaways                  | 0       | 0        |
| Trespass                  | 1       | 0        |
| All Other Offenses        | 44      | 1        |
| Total Group "B"           | 84      | 1        |

Agency/County Information

page