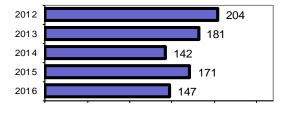

#### Total Offenses - 5 year trend

| Total Arrests - 5 year trend |
|------------------------------|
| 102                          |
| 45                           |
| 56                           |
| 52                           |
| 48                           |
|                              |

# **Boundary County Sheriff**

Population: 8,904 County: Boundary

|                                            |        | Group "A" Offens  |
|--------------------------------------------|--------|-------------------|
|                                            |        | Murder            |
| Offense Overview                           |        | Negligent Mansla  |
| <ul> <li>Offense total</li> </ul>          | 147    | Rape              |
| <ul><li>% change from 2015</li></ul>       | -14.0  | Robbery           |
| <ul><li># of cleared offenses</li></ul>    | 50     | Aggravated Assa   |
| <ul> <li>Percent cleared</li> </ul>        | 34.0   | Burglary          |
|                                            |        | Larceny           |
| <ul> <li>Group "A" Crime Rate</li> </ul>   |        | Motor Vehicle The |
| per 100,000 population                     | 1650.9 | Arson             |
|                                            |        | Simple Assault    |
| <ul> <li>Summary based reportin</li> </ul> | g      | Intimidation      |
| crime rate per 100,000                     |        | Bribery           |
| population is calculated                   |        | Counterfeiting/Fo |
| for other state crime                      |        | Vandalism         |
| comparisons only.                          | 932.2  | Drug/Narcotics    |
|                                            |        | Drug Equipment    |
|                                            |        | Embezzlement      |
|                                            |        | Extortion/Blackma |
| Arrest Overview                            |        | Fraud             |
| <ul> <li>Arrest total</li> </ul>           | 48     | Gambling          |
| <ul><li>% change from 2015</li></ul>       | -7.7   | Kidnapping        |
| <ul> <li>Adult arrest total</li> </ul>     | 46     | Pornography       |
|                                            |        |                   |