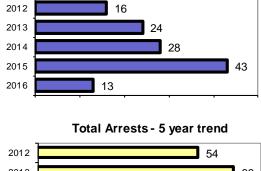

## Total Offenses - 5 year trend

|        | Total Arrests - 5 year trend |
|--------|------------------------------|
| 2012   | 54                           |
| 2013   | 66                           |
| 2014   | 41                           |
| 2015   | 57                           |
| 2016   | 19                           |
| Agency | //County Information         |