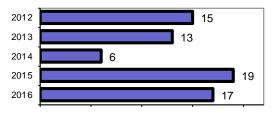

## Total Offenses - 5 year trend

# Camas County Sheriff - County Total

Population: 1,064 County: Camas

| Offense Overview                        |       |
|-----------------------------------------|-------|
| <ul> <li>Offense total</li> </ul>       | 17    |
| <ul><li>% change from 2015</li></ul>    | -10.5 |
| <ul><li># of cleared offenses</li></ul> | 4     |
| <ul> <li>Percent cleared</li> </ul>     | 23.5  |