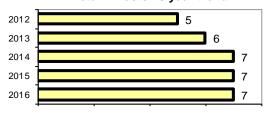

## Total Arrests - 5 year trend

| Agency/County | Information |
|---------------|-------------|
|---------------|-------------|

|                           | Arrests |          |  |
|---------------------------|---------|----------|--|
| Group "B" Arrests         | Adult   | Juvenile |  |
| Bad Checks                | 0       | 0        |  |
| Curfew/Vagrancy           | 0       | 0        |  |
| Disorderly Conduct        | 0       | 0        |  |
| DUI                       | 2       | 0        |  |
| Drunkenness               | 0       | 0        |  |
| Family Offense-nonviolent | 0       | 0        |  |
| Liquor Law Violation      | 1       | 0        |  |
| Peeping Tom               | 0       | 0        |  |
| Runaways                  | 0       | 0        |  |
| Trespass                  | 0       | 0        |  |
| All Other Offenses        | 3       | 0        |  |
| Total Group "B"           | 6       | 0        |  |

#### **Arrest Overview**

| <ul> <li>Arrest total</li> </ul>          | 7   |
|-------------------------------------------|-----|
| <ul><li>% change from 2015</li></ul>      | 0.0 |
| <ul> <li>Adult arrest total</li> </ul>    | 7   |
| <ul> <li>Juvenile arrest total</li> </ul> | 0   |