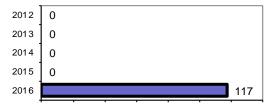

# Middleton Police Department

Population: 6,828 County: Canyon

|                                            |        |                         | Offe       | enses     | Arre  | ests     |
|--------------------------------------------|--------|-------------------------|------------|-----------|-------|----------|
|                                            |        | Group "A" Offenses      | # Reported | # Cleared | Adult | Juvenile |
|                                            |        | Murder                  | 0          | 0         | 0     | 0        |
| Offense Overview                           |        | Negligent Manslaughter  | 0          | 0         | 0     | 0        |
| <ul> <li>Offense total</li> </ul>          | 117    | Rape                    | 1          | 0         | 0     | 0        |
| <ul> <li>% change from 2015</li> </ul>     | n/a    | Robbery                 | 0          | 0         | 0     | 0        |
| <ul> <li># of cleared offenses</li> </ul>  | 33     | Aggravated Assault      | 7          | 4         | 2     | 0        |
| <ul> <li>Percent cleared</li> </ul>        | 28.2   | Burglary                | 29         | 1         | 1     | 0        |
|                                            |        | Larceny                 | 18         | 4         | 2     | 0        |
| <ul> <li>Group "A" Crime Rate</li> </ul>   |        | Motor Vehicle Theft     | 4          | 0         | 0     | 0        |
| per 100,000 population                     | 1713.5 | Arson                   | 0          | 0         | 0     | 0        |
|                                            |        | Simple Assault          | 13         | 10        | 10    | 1        |
| <ul> <li>Summary based reportin</li> </ul> | g      | Intimidation            | 1          | 1         | 0     | 0        |
| crime rate per 100,000                     |        | Bribery                 | 0          | 0         | 0     | 0        |
| population is calculated                   |        | Counterfeiting/Forgery  | 1          | 0         | 0     | 0        |
| for other state crime                      |        | Vandalism               | 7          | 2         | 1     | 0        |
| comparisons only.                          | 864.1  | Drug/Narcotics          | 14         | 6         | 3     | 0        |
|                                            |        | Drug Equipment          | 12         | 4         | 5     | 0        |
|                                            |        | Embezzlement            | 0          | 0         | 0     | 0        |
|                                            |        | Extortion/Blackmail     | 0          | 0         | 0     | 0        |
| Arrest Overview                            |        | Fraud                   | 4          | 0         | 0     | 0        |
| <ul> <li>Arrest total</li> </ul>           | 44     | Gambling                | 0          | 0         | 0     | 0        |
| <ul> <li>% change from 2015</li> </ul>     | n/a    | Kidnapping              | 0          | 0         | 0     | 0        |
| <ul> <li>Adult arrest total</li> </ul>     | 43     | Pornography             | 0          | 0         | 0     | 0        |
| <ul> <li>Juvenile arrest total</li> </ul>  | 1      | Prostitution            | 0          | 0         | 0     | 0        |
|                                            |        | Sodomy                  | 0          | 0         | 0     | 0        |
| <ul> <li>Arrest Rate per</li> </ul>        |        | Sexual Assault w/Object | 1          | 0         | 0     | 0        |
| 100,000 population                         | 644.4  | Fondling                | 3          | 0         | 0     | 0        |
|                                            |        | Incest                  | 0          | 0         | 0     | 0        |
|                                            |        | Statutory Rape          | 0          | 0         | 0     | 0        |
|                                            |        | Stolen Property         | 1          | 0         | 0     | 0        |
|                                            |        | Weapon Law Violation    | 1          | 1         | 0     | 0        |
|                                            |        | Total Group "A"         | 117        | 33        | 24    | 1        |