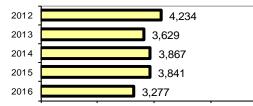

#### Total Offenses - 5 year trend

Agency/County Information

|                           | Arrests |          |  |  |
|---------------------------|---------|----------|--|--|
| Group "B" Arrests         | Adult   | Juvenile |  |  |
| Bad Checks                | 2       | 0        |  |  |
| Curfew/Vagrancy           | 0       | 4        |  |  |
| Disorderly Conduct        | 169     | 15       |  |  |
| DUI                       | 134     | 0        |  |  |
| Drunkenness               | 36      | 11       |  |  |
| Family Offense-nonviolent | 83      | 1        |  |  |
| Liquor Law Violation      | 10      | 0        |  |  |
| Peeping Tom               | 0       | 0        |  |  |
| Runaways                  | 0       | 70       |  |  |
| Trespass                  | 13      | 0        |  |  |
| All Other Offenses        | 147     | 14       |  |  |
| Total Group "B"           | 594     | 115      |  |  |