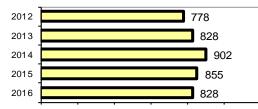

Total Offenses - 5 year trend

Total Arrests - 5 year trend

|                           | Arrests |          |  |  |
|---------------------------|---------|----------|--|--|
| Group "B" Arrests         | Adult   | Juvenile |  |  |
| Bad Checks                | 5       | 0        |  |  |
| Curfew/Vagrancy           | 0       | 19       |  |  |
| Disorderly Conduct        | 133     | 23       |  |  |
| DUI                       | 324     | 4        |  |  |
| Drunkenness               | 8       | 0        |  |  |
| Family Offense-nonviolent | 98      | 1        |  |  |
| Liquor Law Violation      | 33      | 25       |  |  |
| Peeping Tom               | 0       | 0        |  |  |
| Runaways                  | 0       | 123      |  |  |
| Trespass                  | 20      | 6        |  |  |
| All Other Offenses        | 672     | 22       |  |  |
| Total Group "B"           | 1,293   | 223      |  |  |