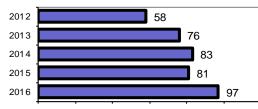

Total Offenses - 5 year trend

Total Arrests - 5 year trend

|                           | Arrests |          |  |  |
|---------------------------|---------|----------|--|--|
| Group "B" Arrests         | Adult   | Juvenile |  |  |
| Bad Checks                | 5       | 0        |  |  |
| Curfew/Vagrancy           | 0       | 19       |  |  |
| Disorderly Conduct        | 133     | 23       |  |  |
| DUI                       | 324     | 4        |  |  |
| Drunkenness               | 8       | 0        |  |  |
| Family Offense-nonviolent | 98      | 1        |  |  |
| Liquor Law Violation      | 33      | 25       |  |  |
| Peeping Tom               | 0       | 0        |  |  |
| Runaways                  | 0       | 123      |  |  |
| Trespass                  | 20      | 6        |  |  |
| All Other Offenses        | 672     | 22       |  |  |
| Total Group "B"           | 1,293   | 223      |  |  |