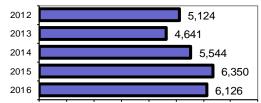

## Nampa Police Department

Population: 91,520 County: Canyon

|                                            |        |                         | Offe       | enses     | Arre  | ests     |
|--------------------------------------------|--------|-------------------------|------------|-----------|-------|----------|
|                                            |        | Group "A" Offenses      | # Reported | # Cleared | Adult | Juvenile |
|                                            |        | Murder                  | 6          | 5         | 1     | 0        |
| Offense Overview                           |        | Negligent Manslaughter  | 0          | 0         | 0     | 0        |
| <ul> <li>Offense total</li> </ul>          | 6,126  | Rape                    | 63         | 8         | 1     | 2        |
| <ul> <li>% change from 2015</li> </ul>     | -3.5   | Robbery                 | 19         | 4         | 4     | 0        |
| <ul> <li># of cleared offenses</li> </ul>  | 2,578  | Aggravated Assault      | 218        | 159       | 89    | 5        |
| <ul> <li>Percent cleared</li> </ul>        | 42.1   | Burglary                | 542        | 92        | 87    | 15       |
|                                            |        | Larceny                 | 1,901      | 411       | 319   | 89       |
| <ul> <li>Group "A" Crime Rate</li> </ul>   |        | Motor Vehicle Theft     | 263        | 48        | 3     | 6        |
| per 100,000 population                     | 6693.6 | Arson                   | 15         | 2         | 2     | 0        |
|                                            |        | Simple Assault          | 738        | 489       | 206   | 39       |
| <ul> <li>Summary based reportir</li> </ul> | g      | Intimidation            | 70         | 25        | 7     | 3        |
| crime rate per 100,000                     |        | Bribery                 | 0          | 0         | 0     | 0        |
| population is calculated                   |        | Counterfeiting/Forgery  | 82         | 15        | 3     | 0        |
| for other state crime                      |        | Vandalism               | 273        | 35        | 18    | 8        |
| comparisons only.                          | 3307.5 | Drug/Narcotics          | 591        | 535       | 452   | 69       |
|                                            |        | Drug Equipment          | 633        | 582       | 217   | 25       |
|                                            |        | Embezzlement            | 3          | 0         | 0     | 0        |
|                                            |        | Extortion/Blackmail     | 0          | 0         | 0     | 0        |
| Arrest Overview                            |        | Fraud                   | 429        | 41        | 5     | 1        |
| <ul> <li>Arrest total</li> </ul>           | 3,277  | Gambling                | 0          | 0         | 0     | 0        |
| <ul> <li>% change from 2015</li> </ul>     | -14.7  | Kidnapping              | 13         | 9         | 10    | 0        |
| <ul> <li>Adult arrest total</li> </ul>     | 2,775  | Pornography             | 13         | 2         | 0     | 0        |
| <ul> <li>Juvenile arrest total</li> </ul>  | 502    | Prostitution            | 0          | 0         | 0     | 0        |
|                                            |        | Sodomy                  | 18         | 4         | 0     | 0        |
| <ul> <li>Arrest Rate per</li> </ul>        |        | Sexual Assault w/Object | 12         | 5         | 1     | 0        |
| 100,000 population                         | 3580.6 | Fondling                | 94         | 23        | 20    | 4        |
|                                            |        | Incest                  | 4          | 0         | 0     | 0        |
|                                            |        | Statutory Rape          | 12         | 6         | 0     | 0        |
|                                            |        | Stolen Property         | 37         | 21        | 19    | 4        |
|                                            |        | Weapon Law Violation    | 77         | 57        | 18    | 9        |
|                                            |        | Total Group "A"         | 6,126      | 2,578     | 1,482 | 279      |