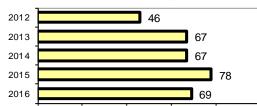

#### Total Offenses - 5 year trend

Agency/County Information

|                           | Arrests |          |  |  |
|---------------------------|---------|----------|--|--|
| Group "B" Arrests         | Adult   | Juvenile |  |  |
| Bad Checks                | 2       | 0        |  |  |
| Curfew/Vagrancy           | 0       | 4        |  |  |
| Disorderly Conduct        | 169     | 15       |  |  |
| DUI                       | 134     | 0        |  |  |
| Drunkenness               | 36      | 11       |  |  |
| Family Offense-nonviolent | 83      | 1        |  |  |
| Liquor Law Violation      | 10      | 0        |  |  |
| Peeping Tom               | 0       | 0        |  |  |
| Runaways                  | 0       | 70       |  |  |
| Trespass                  | 13      | 0        |  |  |
| All Other Offenses        | 147     | 14       |  |  |
| Total Group "B"           | 594     | 115      |  |  |