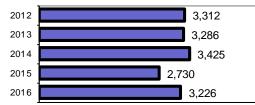

# Caldwell Police Department

Population: 52,792 County: Canyon

|                                           | -      |                                | Offenses Arrests     |          |          |          |
|-------------------------------------------|--------|--------------------------------|----------------------|----------|----------|----------|
|                                           |        | Group "A" Offenses             | # Reported # Cleared |          | Adult    | Juvenile |
|                                           |        | Murder                         | # iteponed<br>0      |          | 0        |          |
| Offense Overview                          |        | Negligent Manslaughter         | 0                    | 0        | 0        | 0        |
| Offense total                             | 3,226  | Rape                           | 0                    | 0        | 0        | 2        |
| % change from 2015                        | 18.2   | Robbery                        | 5                    | 4        | 6        | 2        |
| <ul> <li># of cleared offenses</li> </ul> | 1,726  | Aggravated Assault             | 115                  | 93       | 49       | 2        |
| <ul> <li>Percent cleared</li> </ul>       | 53.5   |                                | 175                  | 93<br>37 | 31       | 15       |
| Percent cleared                           | 53.5   | Burglary                       |                      |          |          |          |
| · Craun "A" Crime Date                    |        | Larceny<br>Motor Vehicle Theft | 742                  | 152      | 92       | 27       |
| Group "A" Crime Rate                      | 0110.0 |                                | 130                  | 26       |          | 4        |
| per 100,000 population                    | 6110.8 | Arson                          | 3                    | 2        | 0<br>192 | 0        |
|                                           |        | Simple Assault                 | 460                  | 417      | 192      | 41       |
| Summary based reportir                    | ng     | Intimidation                   | 15                   | 12       | 1        | 0        |
| crime rate per 100,000                    |        | Bribery                        | 0                    | 0        | 0        | 0        |
| population is calculated                  |        | Counterfeiting/Forgery         | 54                   | 11       | 0        | 0        |
| for other state crime                     | 0007.0 | Vandalism                      | 425                  | 101      | 26       | 20       |
| comparisons only.                         | 2227.6 | Drug/Narcotics                 | 382                  | 362      | 221      | 27       |
|                                           |        | Drug Equipment                 | 400                  | 382      | 230      | 32       |
|                                           |        | Embezzlement                   | 11                   | (        | 0        | 0        |
|                                           |        | Extortion/Blackmail            | 3                    | 1        | 0        | 0        |
| Arrest Overview                           | 4 704  | Fraud                          | 155                  | 22       | 0        | 2        |
| Arrest total                              | 1,781  | Gambling                       | 0                    | 0        | 0        | 0        |
| % change from 2015                        | -9.0   | Kidnapping                     | 5                    | 4        | 0        | 0        |
| Adult arrest total                        | 1,466  | Pornography                    | 1                    | 1        | 0        | 0        |
| <ul> <li>Juvenile arrest total</li> </ul> | 315    | Prostitution                   | 1                    | 0        | 0        | 0        |
|                                           |        | Sodomy                         | 1                    | 1        | 0        | 0        |
| Arrest Rate per                           |        | Sexual Assault w/Object        |                      | 1        | 0        | 0        |
| 100,000 population                        | 3373.6 | Fondling                       | 23                   | 17       | 2        | 11       |
|                                           |        | Incest                         | 0                    | 0        | 0        | 0        |
|                                           |        | Statutory Rape                 | 0                    | 0        | 0        | 0        |
|                                           |        | Stolen Property                | 46                   | 11       | 3        | 3        |
|                                           |        | Weapon Law Violation           | 65                   | 58       | 18       | 7        |
|                                           |        | Total Group "A"                | 3,226                | 1,726    | 872      | 200      |