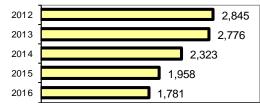

# Caldwell Police Department

Population: 52,792 County: Canyon

|                                           | -      |                                | Offenses Arrests     |          |          |          |
|-------------------------------------------|--------|--------------------------------|----------------------|----------|----------|----------|
|                                           |        | Group "A" Offenses             | # Reported # Cleared |          | Adult    | Juvenile |
|                                           |        | Murder                         | # iteponed<br>0      |          | 0        |          |
| Offense Overview                          |        | Negligent Manslaughter         | 0                    | 0        | 0        | 0        |
| Offense total                             | 3,226  | Rape                           | 0                    | 0        | 0        | 2        |
| % change from 2015                        | 18.2   | Robbery                        | 5                    | 4        | 6        | 2        |
| <ul> <li># of cleared offenses</li> </ul> | 1,726  | Aggravated Assault             | 115                  | 93       | 49       | 2        |
| <ul> <li>Percent cleared</li> </ul>       | 53.5   |                                | 175                  | 93<br>37 | 31       | 15       |
| Percent cleared                           | 53.5   | Burglary                       |                      |          |          |          |
| · Craun "A" Crime Date                    |        | Larceny<br>Motor Vehicle Theft | 742                  | 152      | 92       | 27       |
| Group "A" Crime Rate                      | 0110.0 |                                | 130                  | 26       |          | 4        |
| per 100,000 population                    | 6110.8 | Arson                          | 3                    | 2        | 0<br>192 | 0        |
|                                           |        | Simple Assault                 | 460                  | 417      | 192      | 41       |
| Summary based reportir                    | ng     | Intimidation                   | 15                   | 12       | 1        | 0        |
| crime rate per 100,000                    |        | Bribery                        | 0                    | 0        | 0        | 0        |
| population is calculated                  |        | Counterfeiting/Forgery         | 54                   | 11       | 0        | 0        |
| for other state crime                     | 0007.0 | Vandalism                      | 425                  | 101      | 26       | 20       |
| comparisons only.                         | 2227.6 | Drug/Narcotics                 | 382                  | 362      | 221      | 27       |
|                                           |        | Drug Equipment                 | 400                  | 382      | 230      | 32       |
|                                           |        | Embezzlement                   | 11                   | (        | 0        | 0        |
|                                           |        | Extortion/Blackmail            | 3                    | 1        | 0        | 0        |
| Arrest Overview                           | 4 704  | Fraud                          | 155                  | 22       | 0        | 2        |
| Arrest total                              | 1,781  | Gambling                       | 0                    | 0        | 0        | 0        |
| % change from 2015                        | -9.0   | Kidnapping                     | 5                    | 4        | 0        | 0        |
| Adult arrest total                        | 1,466  | Pornography                    | 1                    | 1        | 0        | 0        |
| <ul> <li>Juvenile arrest total</li> </ul> | 315    | Prostitution                   | 1                    | 0        | 0        | 0        |
|                                           |        | Sodomy                         | 1                    | 1        | 0        | 0        |
| Arrest Rate per                           |        | Sexual Assault w/Object        |                      | 1        | 0        | 0        |
| 100,000 population                        | 3373.6 | Fondling                       | 23                   | 17       | 2        | 11       |
|                                           |        | Incest                         | 0                    | 0        | 0        | 0        |
|                                           |        | Statutory Rape                 | 0                    | 0        | 0        | 0        |
|                                           |        | Stolen Property                | 46                   | 11       | 3        | 3        |
|                                           |        | Weapon Law Violation           | 65                   | 58       | 18       | 7        |
|                                           |        | Total Group "A"                | 3,226                | 1,726    | 872      | 200      |