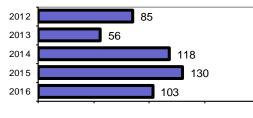

#### Total Arrests - 5 year trend

|                           | Arrests |          |  |  |
|---------------------------|---------|----------|--|--|
| Group "B" Arrests         | Adult   | Juvenile |  |  |
| Bad Checks                | 0       | 0        |  |  |
| Curfew/Vagrancy           | 0       | 1        |  |  |
| Disorderly Conduct        | 11      | 1        |  |  |
| DUI                       | 120     | 2        |  |  |
| Drunkenness               | 6       | 8        |  |  |
| Family Offense-nonviolent | 37      | 0        |  |  |
| Liquor Law Violation      | 2       | 0        |  |  |
| Peeping Tom               | 0       | 0        |  |  |
| Runaways                  | 0       | 39       |  |  |
| Trespass                  | 14      | 2        |  |  |
| All Other Offenses        | 97      | 32       |  |  |
| Total Group "B"           | 287     | 85       |  |  |