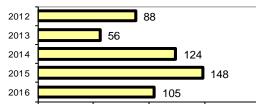

|
| 100,000 population                         | 4997.6 | Fondling                | 0          | 0         | 0     | 0        |
|                                            |        | Incest                  | 0          | 0         | 0     | 0        |
|                                            |        | Statutory Rape          | 0          | 0         | 0     | 0        |
|                                            |        | Stolen Property         | 0          | 0         | 0     | 0        |
|                                            |        | Weapon Law Violation    | 0          | 0         | 0     | 0        |
|                                            |        | Total Group "A"         | 103        | 93        | 70    | 5        |





Total Arrests - 5 year trend



|                           | Arrests |          |  |
|---------------------------|---------|----------|--|
| Group "B" Arrests         | Adult   | Juvenile |  |
| Bad Checks                | 0       | 0        |  |
| Curfew/Vagrancy           | 0       | 0        |  |
| Disorderly Conduct        | 5       | 0        |  |
| DUI                       | 18      | 0        |  |
| Drunkenness               | 1       | 0        |  |
| Family Offense-nonviolent | 1       | 0        |  |
| Liquor Law Violation      | 1       | 3        |  |
| Peeping Tom               | 0       | 0        |  |
| Runaways                  | 0       | 1        |  |
| Trespass                  | 0       | 0        |  |
| All Other Offenses        | 0       | 0        |  |
| Total Group "B"           | 26      | 4