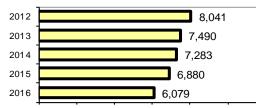

## Canyon County Total

| Population: | 219,449 |
|-------------|---------|
| County:     | Canyon  |

|                                            |        |                         | Offenses   |           | Arrests |          |
|--------------------------------------------|--------|-------------------------|------------|-----------|---------|----------|
|                                            |        | Group "A" Offenses      | # Reported | # Cleared | Adult   | Juvenile |
|                                            |        | Murder                  | 7          | 6         | 5       | 0        |
| Offense Overview                           |        | Negligent Manslaughter  | 0          | 0         | 0       | 0        |
| <ul> <li>Offense total</li> </ul>          | 11,128 | Rape                    | 82         | 20        | 1       | 4        |
| <ul> <li>% change from 2015</li> </ul>     | 2.3    | Robbery                 | 28         | 10        | 11      | 2        |
| <ul> <li># of cleared offenses</li> </ul>  | 5,196  | Aggravated Assault      | 429        | 327       | 180     | 15       |
| <ul> <li>Percent cleared</li> </ul>        | 46.7   | Burglary                | 969        | 158       | 135     | 47       |
|                                            |        | Larceny                 | 2,969      | 606       | 426     | 123      |
| <ul> <li>Group "A" Crime Rate</li> </ul>   |        | Motor Vehicle Theft     | 453        | 83        | 10      | 10       |
| per 100,000 population                     | 5070.9 | Arson                   | 25         | 10        | 2       | 2        |
|                                            |        | Simple Assault          | 1,468      | 1,127     | 516     | 96       |
| <ul> <li>Summary based reportir</li> </ul> | ng     | Intimidation            | 132        | 69        | 25      | 3        |
| crime rate per 100,000                     |        | Bribery                 | 0          | 0         | 0       | 0        |
| population is calculated                   |        | Counterfeiting/Forgery  | 148        | 33        | 5       | 0        |
| for other state crime                      |        | Vandalism               | 867        | 189       | 59      | 32       |
| comparisons only.                          | 2261.1 | Drug/Narcotics          | 1,193      | 1,100     | 838     | 135      |
|                                            |        | Drug Equipment          | 1,248      | 1,147     | 522     | 62       |
|                                            |        | Embezzlement            | 16         | 8         | 1       | 0        |
|                                            |        | Extortion/Blackmail     | 4          | 1         | 0       | 0        |
| Arrest Overview                            |        | Fraud                   | 710        | 71        | 7       | 5        |
| <ul> <li>Arrest total</li> </ul>           | 6,079  | Gambling                | 0          | 0         | 0       | 0        |
| <ul> <li>% change from 2015</li> </ul>     | -11.6  | Kidnapping              | 20         | 15        | 11      | 0        |
| <ul> <li>Adult arrest total</li> </ul>     | 5,072  | Pornography             | 19         | 5         | 0       | 1        |
| <ul> <li>Juvenile arrest total</li> </ul>  | 1,007  | Prostitution            | 1          | 0         | 0       | 0        |
|                                            |        | Sodomy                  | 19         | 5         | 0       | 0        |
| <ul> <li>Arrest Rate per</li> </ul>        |        | Sexual Assault w/Object |            | 7         | 1       | 0        |
| 100,000 population                         | 2770.1 | Fondling                | 158        | 63        | 27      | 17       |
|                                            |        | Incest                  | 4          | 0         | 0       | 0        |
|                                            |        | Statutory Rape          | 14         | 6         | 0       | 0        |
|                                            |        | Stolen Property         | 97         | 42        | 28      | 7        |
|                                            |        | Weapon Law Violation    | 148        | 121       | 37      | 18       |
|                                            |        | Total Group "A"         | 11,128     | 5,196     | 2,823   | 578      |