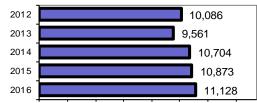

## Canyon County Total

| Population: | 219,449 |
|-------------|---------|
| County:     | Canyon  |

|                                            |        |                         | Offenses   |           | Arrests |          |
|--------------------------------------------|--------|-------------------------|------------|-----------|---------|----------|
|                                            |        | Group "A" Offenses      | # Reported | # Cleared | Adult   | Juvenile |
|                                            |        | Murder                  | 7          | 6         | 5       | 0        |
| Offense Overview                           |        | Negligent Manslaughter  | 0          | 0         | 0       | 0        |
| <ul> <li>Offense total</li> </ul>          | 11,128 | Rape                    | 82         | 20        | 1       | 4        |
| <ul> <li>% change from 2015</li> </ul>     | 2.3    | Robbery                 | 28         | 10        | 11      | 2        |
| <ul> <li># of cleared offenses</li> </ul>  | 5,196  | Aggravated Assault      | 429        | 327       | 180     | 15       |
| <ul> <li>Percent cleared</li> </ul>        | 46.7   | Burglary                | 969        | 158       | 135     | 47       |
|                                            |        | Larceny                 | 2,969      | 606       | 426     | 123      |
| <ul> <li>Group "A" Crime Rate</li> </ul>   |        | Motor Vehicle Theft     | 453        | 83        | 10      | 10       |
| per 100,000 population                     | 5070.9 | Arson                   | 25         | 10        | 2       | 2        |
|                                            |        | Simple Assault          | 1,468      | 1,127     | 516     | 96       |
| <ul> <li>Summary based reportir</li> </ul> | ng     | Intimidation            | 132        | 69        | 25      | 3        |
| crime rate per 100,000                     |        | Bribery                 | 0          | 0         | 0       | 0        |
| population is calculated                   |        | Counterfeiting/Forgery  | 148        | 33        | 5       | 0        |
| for other state crime                      |        | Vandalism               | 867        | 189       | 59      | 32       |
| comparisons only.                          | 2261.1 | Drug/Narcotics          | 1,193      | 1,100     | 838     | 135      |
|                                            |        | Drug Equipment          | 1,248      | 1,147     | 522     | 62       |
|                                            |        | Embezzlement            | 16         | 8         | 1       | 0        |
|                                            |        | Extortion/Blackmail     | 4          | 1         | 0       | 0        |
| Arrest Overview                            |        | Fraud                   | 710        | 71        | 7       | 5        |
| <ul> <li>Arrest total</li> </ul>           | 6,079  | Gambling                | 0          | 0         | 0       | 0        |
| <ul> <li>% change from 2015</li> </ul>     | -11.6  | Kidnapping              | 20         | 15        | 11      | 0        |
| <ul> <li>Adult arrest total</li> </ul>     | 5,072  | Pornography             | 19         | 5         | 0       | 1        |
| <ul> <li>Juvenile arrest total</li> </ul>  | 1,007  | Prostitution            | 1          | 0         | 0       | 0        |
|                                            |        | Sodomy                  | 19         | 5         | 0       | 0        |
| <ul> <li>Arrest Rate per</li> </ul>        |        | Sexual Assault w/Object |            | 7         | 1       | 0        |
| 100,000 population                         | 2770.1 | Fondling                | 158        | 63        | 27      | 17       |
|                                            |        | Incest                  | 4          | 0         | 0       | 0        |
|                                            |        | Statutory Rape          | 14         | 6         | 0       | 0        |
|                                            |        | Stolen Property         | 97         | 42        | 28      | 7        |
|                                            |        | Weapon Law Violation    | 148        | 121       | 37      | 18       |
|                                            |        | Total Group "A"         | 11,128     | 5,196     | 2,823   | 578      |