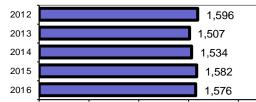

| 100,000 population                          | 1282.4 | Fondling                | 38         | 23        | 5     | 2        |
|                                             |        | Incest                  | 0          | 0         | 0     | 0        |
|                                             |        | Statutory Rape          | 2          | 0         | 0     | 0        |
|                                             |        | Stolen Property         | 12         | 10        | 6     | 0        |
|                                             |        | Weapon Law Violation    | 5          | 5         | 1     | 2        |
|                                             |        | Total Group "A"         | 1,576      | 748       | 368   | 88       |

#### Total Offenses - 5 year trend



#### Total Arrests - 5 year trend



|                           | Arrests |          |  |  |
|---------------------------|---------|----------|--|--|
| Group "B" Arrests         | Adult   | Juvenile |  |  |
| Bad Checks                | 0       | 0        |  |  |
| Curfew/Vagrancy           | 0       | 1        |  |  |
| Disorderly Conduct        | 11      | 1        |  |  |
| DUI                       | 120     | 2        |  |  |
| Drunkenness               | 6       | 8        |  |  |
| Family Offense-nonviolent | 37      | 0        |  |  |
| Liquor Law Violation      | 2       | 0        |  |  |
| Peeping Tom               | 0       | 0        |  |  |
| Runaways                  | 0       | 39       |  |  |
| Trespass                  | 14      | 2        |  |  |
| All Other Offenses