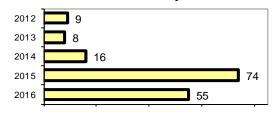

### Total Arrests - 5 year trend

|                           | Arrests |          |  |
|---------------------------|---------|----------|--|
| Group "B" Arrests         | Adult   | Juvenile |  |
| Bad Checks                | 0       | 0        |  |
| Curfew/Vagrancy           | 0       | 0        |  |
| Disorderly Conduct        | 0       | 0        |  |
| DUI                       | 9       | 0        |  |
| Drunkenness               | 0       | 0        |  |
| Family Offense-nonviolent | 0       | 0        |  |
| Liquor Law Violation      | 0       | 0        |  |
| Peeping Tom               | 0       | 0        |  |
| Runaways                  | 0       | 0        |  |
| Trespass                  | 1       | 0        |  |
| All Other Offenses        | 5       | 1        |  |
| Total Group "B"           | 15      | 1        |  |