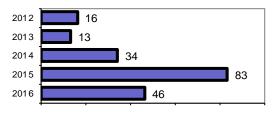

| 0       | 0        |
| Pornography             | 0          | 0         | 0       | 0        |
| Prostitution            | 0          | 0         | 0       | 0        |
| Sodomy                  | 0          | 0         | 0       | 0        |
| Sexual Assault w/Object | 0          | 0         | 0       | 0        |
| Fondling                | 0          | 0         | 0       | 0        |
| Incest                  | 0          | 0         | 0       | 0        |
| Statutory Rape          | 0          | 0         | 0       | 0        |
| Stolen Property         | 0          | 0         | 0       | 0        |
| Weapon Law Violation    | 0          | 0         | 0       | 0        |
| Total Group "A"         | 46         | 39        | 38      | 1        |

#### Total Offenses - 5 year trend



### Total Arrests - 5 year trend



|                           | Arrests |          |  |
|---------------------------|---------|----------|--|
| Group "B" Arrests         | Adult   | Juvenile |  |
| Bad Checks                | 0       | 0        |  |
| Curfew/Vagrancy           | 0       | 0        |  |
| Disorderly Conduct        | 0       | 0        |  |
| DUI                       | 9       | 0        |  |
| Drunkenness               | 0       | 0        |  |
| Family Offense-nonviolent | 0       | 0        |  |
| Liquor Law Violation      | 0       | 0        |  |
| Peeping Tom               | 0       | 0        |  |
| Runaways                  | 0       | 0        |  |
| Trespass                  | 1       | 0        |  |
| All Other Offenses        | 5       | 1        |  |
| Tota