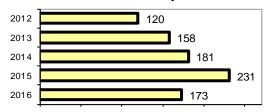

#### Total Arrests - 5 year trend

|                           | Arrests |          |  |
|---------------------------|---------|----------|--|
| Group "B" Arrests         | Adult   | Juvenile |  |
| Bad Checks                | 0       | 0        |  |
| Curfew/Vagrancy           | 0       | 0        |  |
| Disorderly Conduct        | 2       | 0        |  |
| DUI                       | 35      | 0        |  |
| Drunkenness               | 0       | 0        |  |
| Family Offense-nonviolent | 1       | 0        |  |
| Liquor Law Violation      | 8       | 4        |  |
| Peeping Tom               | 0       | 0        |  |
| Runaways                  | 0       | 0        |  |
| Trespass                  | 0       | 0        |  |
| All Other Offenses        | 36      | 0        |  |
| Total Group "B"           | 82      | 4        |  |

#### **Arrest Overview**

| Arrest total                              | 1/3   |
|-------------------------------------------|-------|
| <ul><li>% change from 2015</li></ul>      | -25.1 |
| <ul> <li>Adult arrest total</li> </ul>    | 161   |
| <ul> <li>Juvenile arrest total</li> </ul> | 12    |