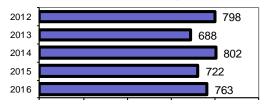

#### Total Offenses - 5 year trend

# Mountain Home Police Department

Population: 13,627 County: Elmore

Arrests

|                                             |        | Gloup A Ollelises      |
|---------------------------------------------|--------|------------------------|
|                                             |        | Murder                 |
| Offense Overview                            |        | Negligent Manslaughter |
| <ul> <li>Offense total</li> </ul>           | 763    | Rape                   |
| <ul><li>% change from 2015</li></ul>        | 5.7    | Robbery                |
| <ul><li># of cleared offenses</li></ul>     | 286    | Aggravated Assault     |
| <ul> <li>Percent cleared</li> </ul>         | 37.5   | Burglary               |
|                                             |        | Larceny                |
| <ul> <li>Group "A" Crime Rate</li> </ul>    |        | Motor Vehicle Theft    |
| per 100,000 population                      | 5599.2 | Arson                  |
|                                             |        | Simple Assault         |
| <ul> <li>Summary based reporting</li> </ul> | g      | Intimidation           |
| crime rate per 100,000                      |        | Bribery                |
| population is calculated                    |        | Counterfeiting/Forgery |
| for other state crime                       |        | Vandalism              |
| comparisons only.                           | 2106.1 | Drug/Narcotics         |
|                                             |        | Drug Equipment         |
|                                             |        | Embezzlement           |
|                                             |        | Extortion/Blackmail    |
| Arrest Overview                             |        | Fraud                  |
| <ul> <li>Arrest total</li> </ul>            | 459    | Gambling               |