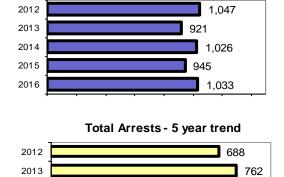

#### Total Offenses - 5 year trend

Total Group "A"

677

632

747

|                           | Arrests |          |  |
|---------------------------|---------|----------|--|
| Group "B" Arrests         | Adult   | Juvenile |  |
| Bad Checks                | 0       | 0        |  |
| Curfew/Vagrancy           | 0       | 0        |  |
| Disorderly Conduct        | 29      | 0        |  |
| DUI                       | 80      | 0        |  |
| Drunkenness               | 0       | 0        |  |
| Family Offense-nonviolent | 4       | 0        |  |
| Liquor Law Violation      | 22      | 8        |  |
| Peeping Tom               | 0       | 0        |  |
| Runaways                  | 0       | 4        |  |
| Trespass                  | 4       | 1        |  |
| All Other Offenses        | 212     | 15       |  |
| Total Group "B"           | 351     | 28       |  |

# Elmore County Total

Population: 25,797 County: Elmore

|                                            |        |                         | Offenses   |           | Arrests |          |
|--------------------------------------------|--------|-------------------------|------------|-----------|---------|----------|
|                                            |        | Group "A" Offenses      | # Reported | # Cleared | Adult   | Juvenile |
|                                            |        | Murder                  | 0          | 0         | 0       | 0        |
| Offense Overview                           |        | Negligent Manslaughter  | 0          | 0         | 0       | 0        |
| <ul> <li>Offense total</li> </ul>          | 1,033  | Rape                    | 7          | 5         | 5       | 1        |
| <ul><li>% change from 2015</li></ul>       | 9.3    | Robbery                 | 4          | 3         | 1       | 0        |
| <ul><li># of cleared offenses</li></ul>    | 412    | Aggravated Assault      | 25         | 17        | 15      | 0        |
| <ul> <li>Percent cleared</li> </ul>        | 39.9   | Burglary                | 57         | 8         | 7       | 1        |
|                                            |        | Larceny                 | 255        | 23        | 16      | 0        |
| <ul> <li>Group "A" Crime Rate</li> </ul>   |        | Motor Vehicle Theft     | 11         | 2         | 1       | 0        |
| per 100,000 population                     | 4004.3 | Arson                   | 3          | 0         | 0       | 0        |
|                                            |        | Simple Assault          | 239        | 174       | 93      | 5        |
| <ul> <li>Summary based reportir</li> </ul> | ng     | Intimidation            | 13         | 6         | 5       | 0        |
| crime rate per 100,000                     |        | Bribery                 | 0          | 0         | 0       | 0        |
| population is calculated                   |        | Counterfeiting/Forgery  | 6          | 2         | 1       | 0        |
| for other state crime                      |        | Vandalism               | 146        | 20        | 5       | 2        |
| comparisons only.                          | 1403.3 | Drug/Narcotics          | 83         | 62        | 55      | 2        |
|                                            |        | Drug Equipment          | 86         | 68        | 22      | 1        |
|                                            |        | Embezzlement            | 0          | 0         | 0       | 0        |
|                                            |        | Extortion/Blackmail     | 0          | 0         | 0       | 0        |
| Arrest Overview                            |        | Fraud                   | 58         | 2         | 1       | 0        |
| <ul> <li>Arrest total</li> </ul>           | 632    | Gambling                | 0          | 0         | 0       | 0        |
| <ul><li>% change from 2015</li></ul>       | -15.4  | Kidnapping              | 5          | 2         | 0       | 0        |
| <ul> <li>Adult arrest total</li> </ul>     | 590    | Pornography             | 2          | 1         | 0       | 0        |
| <ul> <li>Juvenile arrest total</li> </ul>  | 42     | Prostitution            | 0          | 0         | 0       | 0        |
|                                            |        | Sodomy                  | 0          | 0         | 0       | 0        |
| <ul> <li>Arrest Rate per</li> </ul>        |        | Sexual Assault w/Object | 0          | 0         | 0       | 0        |
| 100,000 population                         | 2449.9 | Fondling                | 17         | 8         | 6       | 0        |
|                                            |        | Incest                  | 2          | 0         | 0       | 0        |
|                                            |        | Statutory Rape          | 4          | 1         | 2       | 0        |
|                                            |        | Stolen Property         | 3          | 3         | 2       | 2        |
|                                            |        | Weapon Law Violation    | 7          | 5         | 2       | 0        |

# Total Arrests - 5 year trend 2012 2013 2014 2015 516 2016 459

|                           | Arrests |          |  |
|---------------------------|---------|----------|--|
| Group "B" Arrests         | Adult   | Juvenile |  |
| Bad Checks                | 0       | 0        |  |
| Curfew/Vagrancy           | 0       | 0        |  |
| Disorderly Conduct        | 27      | 0        |  |
| DUI                       | 45      | 0        |  |
| Drunkenness               | 0       | 0        |  |
| Family Offense-nonviolent | 3       | 0        |  |
| Liquor Law Violation      | 14      | 4        |  |
| Peeping Tom               | 0       | 0        |  |
| Runaways                  | 0       | 4        |  |
| Trespass                  | 4       | 1        |  |
| All Other Offenses        | 176     | 15       |  |
| Total Group "B"           | 269     | 24       |  |