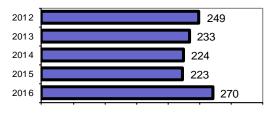

#### Total Offenses - 5 year trend

# **Elmore County Sheriff**

Population: 12,170 County: Elmore

Arrests

I

| Offense Overview     Offense total     % change from 2015     # of cleared offenses     Percent cleared                                            | 270<br><b>21.1</b><br>126<br>46.7 |  |
|----------------------------------------------------------------------------------------------------------------------------------------------------|-----------------------------------|--|
| Group "A" Crime Rate<br>per 100,000 population                                                                                                     | 2218.6                            |  |
| <ul> <li>Summary based reportin<br/>crime rate per 100,000<br/>population is calculated<br/>for other state crime<br/>comparisons only.</li> </ul> | g<br>616.3                        |  |