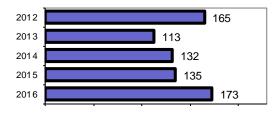

# Preston Police Department

Population: Co

5 21/

| ulation: | 5,214    |
|----------|----------|
| ounty:   | Franklin |

|                                            |        | Group "A  |
|--------------------------------------------|--------|-----------|
|                                            |        | Murder    |
| Offense Overview                           |        | Neglige   |
| <ul> <li>Offense total</li> </ul>          | 173    | Rape      |
| <ul><li>% change from 2015</li></ul>       | 28.1   | Robbery   |
| <ul><li># of cleared offenses</li></ul>    | 104    | Aggrava   |
| <ul> <li>Percent cleared</li> </ul>        | 60.1   | Burglary  |
|                                            |        | Larceny   |
| <ul> <li>Group "A" Crime Rate</li> </ul>   |        | Motor Ve  |
| per 100,000 population                     | 3318.0 | Arson     |
|                                            |        | Simple /  |
| <ul> <li>Summary based reportin</li> </ul> | g      | Intimida  |
| crime rate per 100,000                     |        | Bribery   |
| population is calculated                   |        | Counter   |
| for other state crime                      |        | Vandalis  |
| comparisons only.                          | 1534.3 | Drug/Na   |
|                                            |        | Drug Eq   |
|                                            |        | Embezz    |
|                                            |        | Extortion |
| Arrest Overview                            |        | Fraud     |
| <ul> <li>Arrest total</li> </ul>           | 150    | Gamblin   |
|                                            |        |           |

#### Total Offenses - 5 year trend