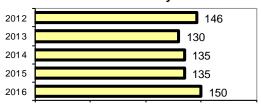

# Preston Police Department

Population: Co

5 21/

| ulation: | 5,214    |
|----------|----------|
| ounty:   | Franklin |

|                                            |        | Group "A  |
|--------------------------------------------|--------|-----------|
|                                            |        | Murder    |
| Offense Overview                           |        | Neglige   |
| <ul> <li>Offense total</li> </ul>          | 173    | Rape      |
| <ul><li>% change from 2015</li></ul>       | 28.1   | Robbery   |
| <ul><li># of cleared offenses</li></ul>    | 104    | Aggrava   |
| <ul> <li>Percent cleared</li> </ul>        | 60.1   | Burglary  |
|                                            |        | Larceny   |
| <ul> <li>Group "A" Crime Rate</li> </ul>   |        | Motor Ve  |
| per 100,000 population                     | 3318.0 | Arson     |
|                                            |        | Simple /  |
| <ul> <li>Summary based reportin</li> </ul> | g      | Intimida  |
| crime rate per 100,000                     |        | Bribery   |
| population is calculated                   |        | Counter   |
| for other state crime                      |        | Vandalis  |
| comparisons only.                          | 1534.3 | Drug/Na   |
|                                            |        | Drug Eq   |
|                                            |        | Embezz    |
|                                            |        | Extortion |
| Arrest Overview                            |        | Fraud     |
| <ul> <li>Arrest total</li> </ul>           | 150    | Gamblin   |
|                                            |        |           |

### Total Arrests - 5 year trend

|                           | Arrests |          |  |
|---------------------------|---------|----------|--|
| Group "B" Arrests         | Adult   | Juvenile |  |
| Bad Checks                | 0       | 0        |  |
| Curfew/Vagrancy           | 0       | 0        |  |
| Disorderly Conduct        | 4       | 2        |  |
| DUI                       | 7       | 0        |  |
| Drunkenness               | 1       | 0        |  |
| Family Offense-nonviolent | 0       | 0        |  |
| Liquor Law Violation      | 7       | 0        |  |
| Peeping Tom               | 0       | 0        |  |
| Runaways                  | 0       | 1        |  |
| Trespass                  | 1       | 0        |  |
| All Other Offenses        | 23      | 1        |  |
| Total Group "B"           | 43      | 4        |  |