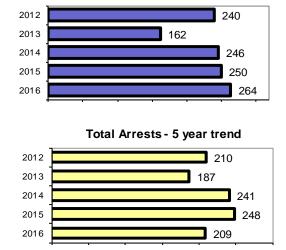

## Franklin County Total

Population: 13,213 County: Franklin

|                                             |        |                         | Offe       | nses      | Arre  | ests     |
|---------------------------------------------|--------|-------------------------|------------|-----------|-------|----------|
|                                             |        | Group "A" Offenses      | # Reported | # Cleared | Adult | Juvenile |
|                                             |        | Murder                  | 0          | 0         | 0     | 0        |
| Offense Overview                            |        | Negligent Manslaughter  | 0          | 0         | 0     | 0        |
| <ul> <li>Offense total</li> </ul>           | 264    | Rape                    | 0          | 0         | 0     | 0        |
| <ul><li>% change from 2015</li></ul>        | 5.6    | Robbery                 | 0          | 0         | 0     | 0        |
| <ul><li># of cleared offenses</li></ul>     | 131    | Aggravated Assault      | 5          | 5         | 4     | 1        |
| <ul> <li>Percent cleared</li> </ul>         | 49.6   | Burglary                | 33         | 5         | 3     | 8        |
|                                             |        | Larceny                 | 89         | 24        | 23    | 8        |
| <ul> <li>Group "A" Crime Rate</li> </ul>    |        | Motor Vehicle Theft     | 5          | 3         | 1     | 1        |
| per 100,000 population                      | 1998.0 | Arson                   | 0          | 0         | 0     | 0        |
|                                             |        | Simple Assault          | 19         | 18        | 16    | 1        |
| <ul> <li>Summary based reporting</li> </ul> | ng     | Intimidation            | 4          | 3         | 2     | 1        |
| crime rate per 100,000                      |        | Bribery                 | 0          | 0         | 0     | 0        |
| population is calculated                    |        | Counterfeiting/Forgery  | 0          | 0         | 0     | 0        |
| for other state crime                       |        | Vandalism               | 27         | 13        | 6     | 4        |
| comparisons only.                           | 999.0  | Drug/Narcotics          | 28         | 28        | 32    | 4        |
|                                             |        | Drug Equipment          | 16         | 16        | 0     | 2        |
|                                             |        | Embezzlement            | 1          | 1         | 1     | 0        |
|                                             |        | Extortion/Blackmail     | 0          | 0         | 0     | 0        |
| Arrest Overview                             |        | Fraud                   | 23         | 4         | 3     | 0        |
| <ul> <li>Arrest total</li> </ul>            | 209    | Gambling                | 0          | 0         | 0     | 0        |
| <ul><li>% change from 2015</li></ul>        | -15.7  | Kidnapping              | 0          | 0         | 0     | 0        |
| <ul> <li>Adult arrest total</li> </ul>      | 167    | Pornography             | 2          | 2         | 0     | 1        |
| <ul> <li>Juvenile arrest total</li> </ul>   | 42     | Prostitution            | 0          | 0         | 0     | 0        |
|                                             |        | Sodomy                  | 1          | 1         | 1     | 0        |
| <ul> <li>Arrest Rate per</li> </ul>         |        | Sexual Assault w/Object | 0          | 0         | 0     | 0        |
| 100,000 population                          | 1581.8 | Fondling                | 9          | 6         | 2     | 4        |
|                                             |        | Incest                  | 0          | 0         | 0     | 0        |
|                                             |        | Statutory Rape          | 1          | 1         | 1     | 0        |
|                                             |        | Stolen Property         | 0          | 0         | 0     | 0        |
|                                             |        | ' '                     |            |           |       |          |

### Total Offenses - 5 year trend

|                           | Arrests |          |  |
|---------------------------|---------|----------|--|
| Group "B" Arrests         | Adult   | Juvenile |  |
| Bad Checks                | 1       | 0        |  |
| Curfew/Vagrancy           | 0       | 0        |  |
| Disorderly Conduct        | 4       | 2        |  |
| DUI                       | 20      | 0        |  |
| Drunkenness               | 1       | 0        |  |
| Family Offense-nonviolent | 3       | 0        |  |
| Liquor Law Violation      | 17      | 3        |  |
| Peeping Tom               | 0       | 0        |  |
| Runaways                  | 0       | 1        |  |
| Trespass                  | 1       | 0        |  |
| All Other Offenses        | 24      | 1        |  |
| Total Group "B"           | 71      | 7        |  |