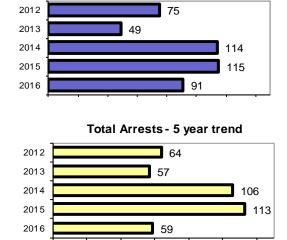

# Franklin County Sheriff

Population: 7,999 County: Franklin

|                                             |        |                         |            | nses      |       | ests     |
|---------------------------------------------|--------|-------------------------|------------|-----------|-------|----------|
|                                             |        | Group "A" Offenses      | # Reported | # Cleared | Adult | Juvenile |
|                                             |        | Murder                  | 0          | 0         | 0     | 0        |
| Offense Overview                            |        | Negligent Manslaughter  | 0          | 0         | 0     | 0        |
| <ul> <li>Offense total</li> </ul>           | 91     | Rape                    | 0          | 0         | 0     | 0        |
| <ul><li>% change from 2015</li></ul>        | -20.9  | Robbery                 | 0          | 0         | 0     | 0        |
| <ul><li># of cleared offenses</li></ul>     | 27     | Aggravated Assault      | 2          | 2         | 1     | 1        |
| <ul> <li>Percent cleared</li> </ul>         | 29.7   | Burglary                | 4          | 2         | 2     | 2        |
|                                             |        | Larceny                 | 43         | 4         | 1     | 3        |
| <ul> <li>Group "A" Crime Rate</li> </ul>    |        | Motor Vehicle Theft     | 3          | 1         | 0     | 0        |
| per 100,000 population                      | 1137.6 | Arson                   | 0          | 0         | 0     | 0        |
|                                             |        | Simple Assault          | 3          | 3         | 3     | 0        |
| <ul> <li>Summary based reporting</li> </ul> | ıg     | Intimidation            | 0          | 0         | 0     | 0        |
| crime rate per 100,000                      |        | Bribery                 | 0          | 0         | 0     | 0        |
| population is calculated                    |        | Counterfeiting/Forgery  | 0          | 0         | 0     | 0        |
| for other state crime                       |        | Vandalism               | 12         | 5         | 4     | 1        |
| comparisons only.                           | 650.1  | Drug/Narcotics          | 5          | 5         | 7     | 1        |
|                                             |        | Drug Equipment          | 2          | 2         | 0     | 0        |
|                                             |        | Embezzlement            | 0          | 0         | 0     | 0        |
|                                             |        | Extortion/Blackmail     | 0          | 0         | 0     | 0        |
| Arrest Overview                             |        | Fraud                   | 16         | 2         | 1     | 0        |
| <ul> <li>Arrest total</li> </ul>            | 59     | Gambling                | 0          | 0         | 0     | 0        |
| <ul><li>% change from 2015</li></ul>        | -47.8  | Kidnapping              | 0          | 0         | 0     | 0        |
| Adult arrest total                          | 48     | Pornography             | 0          | 0         | 0     | 0        |
| <ul> <li>Juvenile arrest total</li> </ul>   | 11     | Prostitution            | 0          | 0         | 0     | 0        |
|                                             |        | Sodomy                  | 0          | 0         | 0     | 0        |
| <ul> <li>Arrest Rate per</li> </ul>         |        | Sexual Assault w/Object | 0          | 0         | 0     | 0        |
| 100,000 population                          | 737.6  | Fondling                | 0          | 0         | 0     | 0        |
|                                             |        | Incest                  | 0          | 0         | 0     | 0        |
|                                             |        | Statutory Rape          | 0          | 0         | 0     | 0        |
|                                             |        | Stolen Property         | 0          | 0         | 0     | 0        |
|                                             |        | Weapon Law Violation    | 1          | 1         | 1     | 0        |
|                                             |        | Total Group "A"         | 91         | 27        | 20    | 8        |

### Total Offenses - 5 year trend

|                           | Arrests |          |  |
|---------------------------|---------|----------|--|
| Group "B" Arrests         | Adult   | Juvenile |  |
| Bad Checks                | 1       | 0        |  |
| Curfew/Vagrancy           | 0       | 0        |  |
| Disorderly Conduct        | 0       | 0        |  |
| DUI                       | 13      | 0        |  |
| Drunkenness               | 0       | 0        |  |
| Family Offense-nonviolent | 3       | 0        |  |
| Liquor Law Violation      | 10      | 3        |  |
| Peeping Tom               | 0       | 0        |  |
| Runaways                  | 0       | 0        |  |
| Trespass                  | 0       | 0        |  |
| All Other Offenses        | 1       | 0        |  |
| Total Group "B"           | 28      | 3        |  |