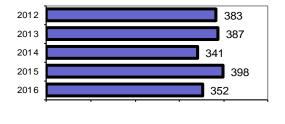

### Total Offenses - 5 year trend

62

2286.2

|                           | Arrests |          |  |
|---------------------------|---------|----------|--|
| Group "B" Arrests         | Adult   | Juvenile |  |
| Bad Checks                | 0       | 0        |  |
| Curfew/Vagrancy           | 0       | 0        |  |
| Disorderly Conduct        | 0       | 0        |  |
| DUI                       | 43      | 2        |  |
| Drunkenness               | 2       | 1        |  |
| Family Offense-nonviolent | 3       | 1        |  |
| Liquor Law Violation      | 5       | 4        |  |
| Peeping Tom               | 0       | 0        |  |
| Runaways                  | 0       | 2        |  |
| Trespass                  | 1       | 0        |  |
| All Other Offenses        | 75      | 29       |  |
| Total Group "B"           | 129     | 39       |  |