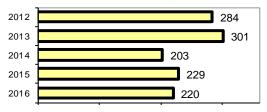

### Total Offenses - 5 year trend

62

2286.2

|                           | Arrests |          |  |
|---------------------------|---------|----------|--|
| Group "B" Arrests         | Adult   | Juvenile |  |
| Bad Checks                | 0       | 0        |  |
| Curfew/Vagrancy           | 0       | 0        |  |
| Disorderly Conduct        | 0       | 0        |  |
| DUI                       | 43      | 2        |  |
| Drunkenness               | 2       | 1        |  |
| Family Offense-nonviolent | 3       | 1        |  |
| Liquor Law Violation      | 5       | 4        |  |
| Peeping Tom               | 0       | 0        |  |
| Runaways                  | 0       | 2        |  |
| Trespass                  | 1       | 0        |  |
| All Other Offenses        | 75      | 29       |  |
| Total Group "B"           | 129     | 39       |  |