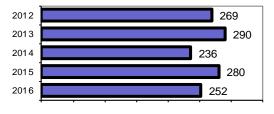

0          | 0         | 0     | 0        |
| Pornography             | 0          | 0         | 0     | 0        |
| Prostitution            | 0          | 0         | 0     | 0        |
| Sodomy                  | 0          | 0         | 0     | 0        |
| Sexual Assault w/Object | 0          | 0         | 0     | 0        |
| Fondling                | 0          | 0         | 0     | 0        |
| Incest                  | 0          | 0         | 0     | 0        |
| Statutory Rape          | 0          | 0         | 0     | 0        |
| Stolen Property         | 0          | 0         | 0     | 0        |
| Weapon Law Violation    | 4          | 3         | 2     | 0        |
| Total Group "A"         | 252        | 150       | 79    | 22       |

### Total Offenses - 5 year trend



### Total Arrests - 5 year trend



|                           | Arrests |          |  |
|---------------------------|---------|----------|--|
| Group "B" Arrests         | Adult   | Juvenile |  |
| Bad Checks                | 0       | 0        |  |
| Curfew/Vagrancy           | 0       | 0        |  |
| Disorderly Conduct        | 0       | 0        |  |
| DUI                       | 35      | 2        |  |
| Drunkenness               | 0       | 0        |  |
| Family Offense-nonviolent | 3       | 1        |  |
| Liquor Law Violation      | 5       | 4        |  |
| Peeping Tom               | 0       | 0        |  |
| Runaways                  | 0       | 1        |  |
| Trespass                  | 1       | 0        |  |
| All Other Offenses        | 45      | 22       |  |
| Tota