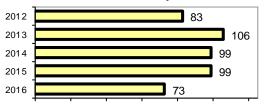

### Total Arrests - 5 year trend

| Group "B" Arrests         | Adult | Juvenile |
|---------------------------|-------|----------|
| Bad Checks                | 0     | 0        |
| Curfew/Vagrancy           | 0     | 0        |
| Disorderly Conduct        | 0     | 0        |
| DUI                       | 8     | 0        |
| Drunkenness               | 2     | 1        |
| Family Offense-nonviolent | 0     | 0        |
| Liquor Law Violation      | 0     | 0        |
| Peeping Tom               | 0     | 0        |
| Runaways                  | 0     | 1        |
| Trespass                  | 0     | 0        |
| All Other Offenses        | 30    | 7        |
| Total Group "B"           | 40    | 9        |