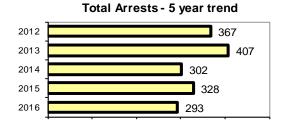

### Total Arrests - 5 year trend

|                           | Arrests |          |  |
|---------------------------|---------|----------|--|
| Group "B" Arrests         | Adult   | Juvenile |  |
| Bad Checks                | 0       | 0        |  |
| Curfew/Vagrancy           | 0       | 0        |  |
| Disorderly Conduct        | 0       | 0        |  |
| DUI                       | 35      | 2        |  |
| Drunkenness               | 0       | 0        |  |
| Family Offense-nonviolent | 3       | 1        |  |
| Liquor Law Violation      | 5       | 4        |  |
| Peeping Tom               | 0       | 0        |  |
| Runaways                  | 0       | 1        |  |
| Trespass                  | 1       | 0        |  |
| All Other Offenses        | 45      | 22       |  |
| Total Group "B"           | 89      | 30       |  |