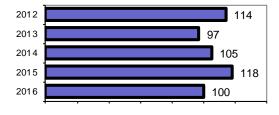

0          | 0         | 0     | 0        |
| Pornography             | 0          | 0         | 0     | 0        |
| Prostitution            | 0          | 0         | 0     | 0        |
| Sodomy                  | 0          | 0         | 0     | 0        |
| Sexual Assault w/Object | 0          | 0         | 0     | 0        |
| Fondling                | 0          | 0         | 0     | 0        |
| Incest                  | 0          | 0         | 0     | 0        |
| Statutory Rape          | 0          | 0         | 0     | 0        |
| Stolen Property         | 3          | 2         | 0     | 0        |
| Weapon Law Violation    | 0          | 0         | 0     | 0        |
| Total Group "A"         | 100        | 41        | 23    | 1        |

### Total Offenses - 5 year trend



### Total Arrests - 5 year trend



| Group "B" Arrests         | Adult | Juvenile |
|---------------------------|-------|----------|
| Bad Checks                | 0     | 0        |
| Curfew/Vagrancy           | 0     | 0        |
| Disorderly Conduct        | 0     | 0        |
| DUI                       | 8     | 0        |
| Drunkenness               | 2     | 1        |
| Family Offense-nonviolent | 0     | 0        |
| Liquor Law Violation      | 0     | 0        |
| Peeping Tom               | 0     | 0        |
| Runaways                  | 0     | 1        |
| Trespass                  | 0     | 0        |
| All Other Offenses        | 30    | 7        |
| Total Group "B"           | 40    | 9        |

Agency/County Information

page 152

2016 Crime In Idaho

Arrests

## Agenc