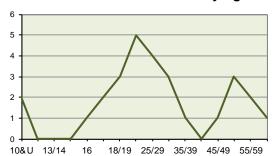

#### 2016 Hate Crime Victims by Age

| Reported Offens of Hate Crime Incid                                                   | · · · · · · · · · · · · · · · · · · · |
|---------------------------------------------------------------------------------------|---------------------------------------|
| Offense Destruction of Property Simple Assault Intimidation Aggravated Assault Murder | Reported 13 5 4 1                     |