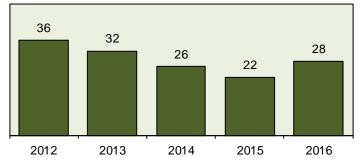

#### Hate Crime Incidents 5 Year Trend

10.7% of hate crime incidents were committed by multiple offenders.

#### **Hate Crime**

| Reported Incidents | 28    |
|--------------------|-------|
| Change from 2015   | 27.3% |
| Rate per 100,000*  | 1.7   |
| Incidents Cleared  | 64.3% |

Idaho was one of the first twelve states to pass legislation regarding malicious harassment. Idaho Code 18-7902 and 67-2915 depict policy on hate crime, its collection and reporting. Idaho gathers hate crime information as an additional element and/or characteristic of the offenses reported by law enforcement.