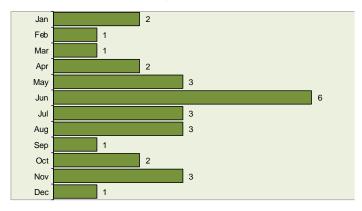

#### Hate Crime by Month in 2016

| Hate Crime by Loca      | <u>ition</u> |
|-------------------------|--------------|
| <u>Location</u>         | Reported     |
| Residence               | 6            |
| Highway/Street          | 4            |
| Parking Lot/Garage      | 2            |
| School/College          | 2            |
| Church                  | 2            |
| Hotel/Motel             | 2            |
| Lake/Waterway           | 2            |
| Bar/Night Club          | 1            |
| Government/Public Bldg  | 1            |
| Commercial Office Bldg  | 1            |
| Construction Site       | 1            |
| Drugstore/Medical Bldg  | 1            |
| Rental Storage Facility | 1            |
| Specialty Store         | 1            |
| Other/Unknown           | 1 /          |
|                         | /            |