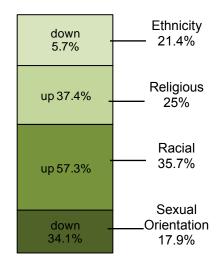

## **Idaho Hate Crime by Motivation in 2016**

| Nature             | Type Motivation              | Reported |
|--------------------|------------------------------|----------|
| Racial             | Anti Black                   | 7        |
|                    | Anti American Indian/Alaskan | 0        |
|                    | Anti Multi Racial            | 2        |
|                    | Anti White                   | 1        |
|                    | Anti Asian/Pacific Islander  | 0        |
| Ethnicity          | Anti Hispanic or Lation      | 4        |
|                    | Anti Other Ethnicity         | 2        |
| Sexual Orientation | Anti Gay                     | 3        |
|                    | Anti LGBT- Mixed Group       | 2        |
|                    | Anti Lesbian                 | 0        |
|                    | Anti Heterosexual            | 0        |
|                    | Anti Bisexual                | 0        |
| Religion           | Anti Other Religion          | 2        |
|                    | Anti Islamic                 | 2        |
|                    | Anti Jewish                  | 0        |
|                    | Anti Protestant              | 1        |
|                    | Anti Catholic                | 0        |
|                    | Anti Multi Religion          | 2        |
|                    | Anti Atheist/Agnostic        | 0        |
| Disability         | Anti Physically Disabled     | 0        |
|                    | Anti Mentally Disabled       | 0        |
| Total              |                              | 28       |