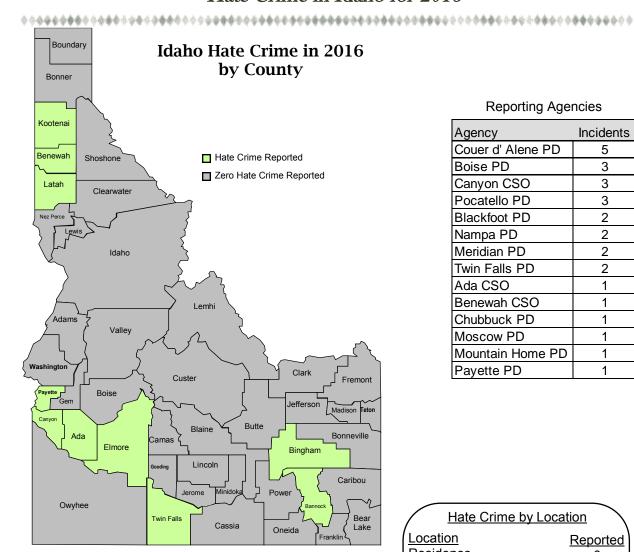

#### Reporting Agencies

| Agency            | Incidents |
|-------------------|-----------|
| Couer d' Alene PD | 5         |
| Boise PD          | 3         |
| Canyon CSO        | 3         |
| Pocatello PD      | 3         |
| Blackfoot PD      | 2         |
| Nampa PD          | 2         |
| Meridian PD       | 2         |
| Twin Falls PD     | 2         |
| Ada CSO           | 1         |
| Benewah CSO       | 1         |
| Chubbuck PD       | 1         |
| Moscow PD         | 1         |
| Mountain Home PD  | 1         |
| Payette PD        | 1         |