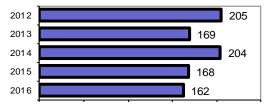

Total Offenses - 5 year trend

|                           | Arrests        |    |  |
|---------------------------|----------------|----|--|
| Group "B" Arrests         | Adult Juvenile |    |  |
| Bad Checks                | 0              | 0  |  |
| Curfew/Vagrancy           | 0              | 0  |  |
| Disorderly Conduct        | 4              | 3  |  |
| DUI                       | 15             | 0  |  |
| Drunkenness               | 0              | 0  |  |
| Family Offense-nonviolent | 0              | 0  |  |
| Liquor Law Violation      | 0              | 0  |  |
| Peeping Tom               | 0              | 0  |  |
| Runaways                  | 0              | 0  |  |
| Trespass                  | 2              | 0  |  |
| All Other Offenses        | 37             | 15 |  |
| Total Group "B"           | 58             | 18 |  |