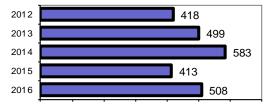

# Jefferson County Total

Population: 27,520 County: Jefferson

|                                             |        |                         | Offenses             |     | Arrests |          |
|---------------------------------------------|--------|-------------------------|----------------------|-----|---------|----------|
|                                             |        | Group "A" Offenses      | # Reported # Cleared |     | Adult   | Juvenile |
|                                             |        | Murder                  | 0                    | 0   | 0       | 0        |
| Offense Overview                            |        | Negligent Manslaughter  | 0                    | 0   | 0       | 0        |
| <ul> <li>Offense total</li> </ul>           | 508    | Rape                    | 4                    | 3   | 1       | 0        |
| <ul> <li>% change from 2015</li> </ul>      | 23.0   | Robbery                 | 0                    | 0   | 0       | 0        |
| <ul> <li># of cleared offenses</li> </ul>   | 200    | Aggravated Assault      | 17                   | 14  | 6       | 2        |
| <ul> <li>Percent cleared</li> </ul>         | 39.4   | Burglary                | 38                   | 10  | 8       | 5        |
|                                             |        | Larceny                 | 132                  | 24  | 11      | 6        |
| <ul> <li>Group "A" Crime Rate</li> </ul>    |        | Motor Vehicle Theft     | 8                    | 1   | 0       | 0        |
| per 100,000 population                      | 1845.9 | Arson                   | 0                    | 0   | 0       | 0        |
|                                             |        | Simple Assault          | 58                   | 44  | 22      | 8        |
| <ul> <li>Summary based reporting</li> </ul> | ig     | Intimidation            | 26                   | 8   | 2       | 0        |
| crime rate per 100,000                      |        | Bribery                 | 0                    | 0   | 0       | 0        |
| population is calculated                    |        | Counterfeiting/Forgery  | 0                    | 0   | 0       | 0        |
| for other state crime                       |        | Vandalism               | 77                   | 12  | 4       | 1        |
| comparisons only.                           | 723.1  | Drug/Narcotics          | 41                   | 33  | 26      | 7        |
|                                             |        | Drug Equipment          | 37                   | 32  | 2       | 2        |
|                                             |        | Embezzlement            | 0                    | 0   | 0       | 0        |
|                                             |        | Extortion/Blackmail     | 1                    | 0   | 0       | 0        |
| Arrest Overview                             |        | Fraud                   | 45                   | 3   | 2       | 0        |
| <ul> <li>Arrest total</li> </ul>            | 319    | Gambling                | 0                    | 0   | 0       | 0        |
| <ul> <li>% change from 2015</li> </ul>      | 6.7    | Kidnapping              | 0                    | 0   | 0       | 0        |
| <ul> <li>Adult arrest total</li> </ul>      | 241    | Pornography             | 0                    | 0   | 0       | 0        |
| <ul> <li>Juvenile arrest total</li> </ul>   | 78     | Prostitution            | 0                    | 0   | 0       | 0        |
|                                             |        | Sodomy                  | 0                    | 0   | 0       | 0        |
| <ul> <li>Arrest Rate per</li> </ul>         |        | Sexual Assault w/Object | 0                    | 0   | 0       | 0        |
| 100,000 population                          | 1159.2 | Fondling                | 8                    | 7   | 2       | 1        |
|                                             |        | Incest                  | 0                    | 0   | 0       | 0        |
|                                             |        | Statutory Rape          | 0                    | 0   | 0       | 0        |
|                                             |        | Stolen Property         | 1                    | 1   | 0       | 0        |
|                                             |        | Weapon Law Violation    | 15                   | 8   | 5       | 1        |
|                                             |        | Total Group "A"         | 508                  | 200 | 91      | 33       |

Total Offenses - 5 year trend

|                           | Arrests        |    |  |
|---------------------------|----------------|----|--|
| Group "B" Arrests         | Adult Juvenile |    |  |
| Bad Checks                | 0              | 0  |  |
| Curfew/Vagrancy           | 0              | 0  |  |
| Disorderly Conduct        | 4              | 3  |  |
| DUI                       | 15             | 0  |  |
| Drunkenness               | 0              | 0  |  |
| Family Offense-nonviolent | 0              | 0  |  |
| Liquor Law Violation      | 0              | 0  |  |
| Peeping Tom               | 0              | 0  |  |
| Runaways                  | 0              | 0  |  |
| Trespass                  | 2              | 0  |  |
| All Other Offenses        | 37             | 15 |  |
| Total Group "B"           | 58             | 18 |  |