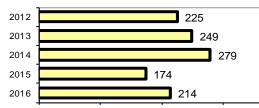

# Jefferson County Total

Population: 27,520 County: Jefferson

|                                             |        |                         | Offenses             |     | Arrests |          |
|---------------------------------------------|--------|-------------------------|----------------------|-----|---------|----------|
|                                             |        | Group "A" Offenses      | # Reported # Cleared |     | Adult   | Juvenile |
|                                             |        | Murder                  | 0                    | 0   | 0       | 0        |
| Offense Overview                            |        | Negligent Manslaughter  | 0                    | 0   | 0       | 0        |
| <ul> <li>Offense total</li> </ul>           | 508    | Rape                    | 4                    | 3   | 1       | 0        |
| <ul> <li>% change from 2015</li> </ul>      | 23.0   | Robbery                 | 0                    | 0   | 0       | 0        |
| <ul> <li># of cleared offenses</li> </ul>   | 200    | Aggravated Assault      | 17                   | 14  | 6       | 2        |
| <ul> <li>Percent cleared</li> </ul>         | 39.4   | Burglary                | 38                   | 10  | 8       | 5        |
|                                             |        | Larceny                 | 132                  | 24  | 11      | 6        |
| <ul> <li>Group "A" Crime Rate</li> </ul>    |        | Motor Vehicle Theft     | 8                    | 1   | 0       | 0        |
| per 100,000 population                      | 1845.9 | Arson                   | 0                    | 0   | 0       | 0        |
|                                             |        | Simple Assault          | 58                   | 44  | 22      | 8        |
| <ul> <li>Summary based reporting</li> </ul> | ig     | Intimidation            | 26                   | 8   | 2       | 0        |
| crime rate per 100,000                      |        | Bribery                 | 0                    | 0   | 0       | 0        |
| population is calculated                    |        | Counterfeiting/Forgery  | 0                    | 0   | 0       | 0        |
| for other state crime                       |        | Vandalism               | 77                   | 12  | 4       | 1        |
| comparisons only.                           | 723.1  | Drug/Narcotics          | 41                   | 33  | 26      | 7        |
|                                             |        | Drug Equipment          | 37                   | 32  | 2       | 2        |
|                                             |        | Embezzlement            | 0                    | 0   | 0       | 0        |
|                                             |        | Extortion/Blackmail     | 1                    | 0   | 0       | 0        |
| Arrest Overview                             |        | Fraud                   | 45                   | 3   | 2       | 0        |
| <ul> <li>Arrest total</li> </ul>            | 319    | Gambling                | 0                    | 0   | 0       | 0        |
| <ul> <li>% change from 2015</li> </ul>      | 6.7    | Kidnapping              | 0                    | 0   | 0       | 0        |
| <ul> <li>Adult arrest total</li> </ul>      | 241    | Pornography             | 0                    | 0   | 0       | 0        |
| <ul> <li>Juvenile arrest total</li> </ul>   | 78     | Prostitution            | 0                    | 0   | 0       | 0        |
|                                             |        | Sodomy                  | 0                    | 0   | 0       | 0        |
| <ul> <li>Arrest Rate per</li> </ul>         |        | Sexual Assault w/Object | 0                    | 0   | 0       | 0        |
| 100,000 population                          | 1159.2 | Fondling                | 8                    | 7   | 2       | 1        |
|                                             |        | Incest                  | 0                    | 0   | 0       | 0        |
|                                             |        | Statutory Rape          | 0                    | 0   | 0       | 0        |
|                                             |        | Stolen Property         | 1                    | 1   | 0       | 0        |
|                                             |        | Weapon Law Violation    | 15                   | 8   | 5       | 1        |
|                                             |        | Total Group "A"         | 508                  | 200 | 91      | 33       |

#### Total Offenses - 5 year trend

Total Arrests - 5 year trend

Agency/County Information

|                           | Arrests        |    |  |
|---------------------------|----------------|----|--|
| Group "B" Arrests         | Adult Juvenile |    |  |
| Bad Checks                | 0              | 0  |  |
| Curfew/Vagrancy           | 0              | 0  |  |
| Disorderly Conduct        | 12             | 16 |  |
| DUI                       | 47             | 0  |  |
| Drunkenness               | 0              | 0  |  |
| Family Offense-nonviolent | 0              | 0  |  |
| Liquor Law Violation      | 7              | 3  |  |
| Peeping Tom               | 0              | 0  |  |
| Runaways                  | 0              | 0  |  |
| Trespass                  | 2              | 3  |  |
| All Other Offenses        | 82             | 23 |  |
| Total Group "B"           | 150            | 45 |  |