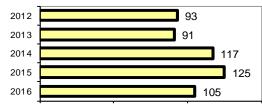

Total Arrests - 5 year trend

|                           | Arrests        |    |  |
|---------------------------|----------------|----|--|
| Group "B" Arrests         | Adult Juvenile |    |  |
| Bad Checks                | 0              | 0  |  |
| Curfew/Vagrancy           | 0              | 0  |  |
| Disorderly Conduct        | 8              | 13 |  |
| DUI                       | 32             | 0  |  |
| Drunkenness               | 0              | 0  |  |
| Family Offense-nonviolent | 0              | 0  |  |
| Liquor Law Violation      | 7              | 3  |  |
| Peeping Tom               | 0              | 0  |  |
| Runaways                  | 0              | 0  |  |
| Trespass                  | 0              | 3  |  |
| All Other Offenses        | 45             | 8  |  |
| Total Group "B"           | 92             | 27 |  |