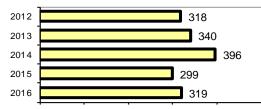

# Jefferson County Total

Population: 27,520 County: Jefferson

|                                             |        |                         | Offenses             |     | Arrests |          |
|---------------------------------------------|--------|-------------------------|----------------------|-----|---------|----------|
|                                             |        | Group "A" Offenses      | # Reported # Cleared |     | Adult   | Juvenile |
|                                             |        | Murder                  | 0                    | 0   | 0       | 0        |
| Offense Overview                            |        | Negligent Manslaughter  | 0                    | 0   | 0       | 0        |
| <ul> <li>Offense total</li> </ul>           | 508    | Rape                    | 4                    | 3   | 1       | 0        |
| <ul> <li>% change from 2015</li> </ul>      | 23.0   | Robbery                 | 0                    | 0   | 0       | 0        |
| <ul> <li># of cleared offenses</li> </ul>   | 200    | Aggravated Assault      | 17                   | 14  | 6       | 2        |
| <ul> <li>Percent cleared</li> </ul>         | 39.4   | Burglary                | 38                   | 10  | 8       | 5        |
|                                             |        | Larceny                 | 132                  | 24  | 11      | 6        |
| <ul> <li>Group "A" Crime Rate</li> </ul>    |        | Motor Vehicle Theft     | 8                    | 1   | 0       | 0        |
| per 100,000 population                      | 1845.9 | Arson                   | 0                    | 0   | 0       | 0        |
|                                             |        | Simple Assault          | 58                   | 44  | 22      | 8        |
| <ul> <li>Summary based reporting</li> </ul> | ig     | Intimidation            | 26                   | 8   | 2       | 0        |
| crime rate per 100,000                      |        | Bribery                 | 0                    | 0   | 0       | 0        |
| population is calculated                    |        | Counterfeiting/Forgery  | 0                    | 0   | 0       | 0        |
| for other state crime                       |        | Vandalism               | 77                   | 12  | 4       | 1        |
| comparisons only.                           | 723.1  | Drug/Narcotics          | 41                   | 33  | 26      | 7        |
|                                             |        | Drug Equipment          | 37                   | 32  | 2       | 2        |
|                                             |        | Embezzlement            | 0                    | 0   | 0       | 0        |
|                                             |        | Extortion/Blackmail     | 1                    | 0   | 0       | 0        |
| Arrest Overview                             |        | Fraud                   | 45                   | 3   | 2       | 0        |
| <ul> <li>Arrest total</li> </ul>            | 319    | Gambling                | 0                    | 0   | 0       | 0        |
| <ul> <li>% change from 2015</li> </ul>      | 6.7    | Kidnapping              | 0                    | 0   | 0       | 0        |
| <ul> <li>Adult arrest total</li> </ul>      | 241    | Pornography             | 0                    | 0   | 0       | 0        |
| <ul> <li>Juvenile arrest total</li> </ul>   | 78     | Prostitution            | 0                    | 0   | 0       | 0        |
|                                             |        | Sodomy                  | 0                    | 0   | 0       | 0        |
| <ul> <li>Arrest Rate per</li> </ul>         |        | Sexual Assault w/Object | 0                    | 0   | 0       | 0        |
| 100,000 population                          | 1159.2 | Fondling                | 8                    | 7   | 2       | 1        |
|                                             |        | Incest                  | 0                    | 0   | 0       | 0        |
|                                             |        | Statutory Rape          | 0                    | 0   | 0       | 0        |
|                                             |        | Stolen Property         | 1                    | 1   | 0       | 0        |
|                                             |        | Weapon Law Violation    | 15                   | 8   | 5       | 1        |
|                                             |        | Total Group "A"         | 508                  | 200 | 91      | 33       |

Total Arrests - 5 year trend

|                           | Arrests        |    |  |
|---------------------------|----------------|----|--|
| Group "B" Arrests         | Adult Juvenile |    |  |
| Bad Checks                | 0              | 0  |  |
| Curfew/Vagrancy           | 0              | 0  |  |
| Disorderly Conduct        | 8              | 13 |  |
| DUI                       | 32             | 0  |  |
| Drunkenness               | 0              | 0  |  |
| Family Offense-nonviolent | 0              | 0  |  |
| Liquor Law Violation      | 7              | 3  |  |
| Peeping Tom               | 0              | 0  |  |
| Runaways                  | 0              | 0  |  |
| Trespass                  | 0              | 3  |  |
| All Other Offenses        | 45             | 8  |  |
| Total Group "B"           | 92             | 27 |  |