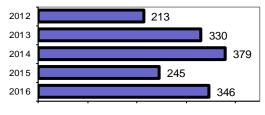

## Jefferson County Sheriff

Population: 23,480 County: Jefferson

|                                             |        |                         | Offenses             |     | Arrests |          |
|---------------------------------------------|--------|-------------------------|----------------------|-----|---------|----------|
|                                             |        | Group "A" Offenses      | # Reported # Cleared |     | Adult   | Juvenile |
|                                             |        | Murder                  | 0                    | 0   | 0       | 0        |
| Offense Overview                            |        | Negligent Manslaughter  | 0                    | 0   | 0       | 0        |
| <ul> <li>Offense total</li> </ul>           | 346    | Rape                    | 3                    | 3   | 1       | 0        |
| <ul> <li>% change from 2015</li> </ul>      | 41.2   | Robbery                 | 0                    | 0   | 0       | 0        |
| <ul> <li># of cleared offenses</li> </ul>   | 141    | Aggravated Assault      | 14                   | 12  | 6       | 1        |
| <ul> <li>Percent cleared</li> </ul>         | 40.8   | Burglary                | 32                   | 7   | 6       | 3        |
|                                             |        | Larceny                 | 84                   | 11  | 3       | 6        |
| <ul> <li>Group "A" Crime Rate</li> </ul>    |        | Motor Vehicle Theft     | 5                    | 1   | 0       | 0        |
| per 100,000 population                      | 1473.6 | Arson                   | 0                    | 0   | 0       | 0        |
|                                             |        | Simple Assault          | 39                   | 27  | 19      | 4        |
| <ul> <li>Summary based reporting</li> </ul> | ig     | Intimidation            | 21                   | 6   | 1       | 0        |
| crime rate per 100,000                      |        | Bribery                 | 0                    | 0   | 0       | 0        |
| population is calculated                    |        | Counterfeiting/Forgery  | 0                    | 0   | 0       | 0        |
| for other state crime                       |        | Vandalism               | 52                   | 9   | 3       | 1        |
| comparisons only.                           | 587.7  | Drug/Narcotics          | 33                   | 27  | 22      | 7        |
|                                             |        | Drug Equipment          | 24                   | 22  | 1       | 2        |
|                                             |        | Embezzlement            | 0                    | 0   | 0       | 0        |
|                                             |        | Extortion/Blackmail     | 0                    | 0   | 0       | 0        |
| Arrest Overview                             |        | Fraud                   | 20                   | 1   | 0       | 0        |
| <ul> <li>Arrest total</li> </ul>            | 214    | Gambling                | 0                    | 0   | 0       | 0        |
| <ul> <li>% change from 2015</li> </ul>      | 23.0   | Kidnapping              | 0                    | 0   | 0       | 0        |
| <ul> <li>Adult arrest total</li> </ul>      | 161    | Pornography             | 0                    | 0   | 0       | 0        |
| <ul> <li>Juvenile arrest total</li> </ul>   | 53     | Prostitution            | 0                    | 0   | 0       | 0        |
|                                             |        | Sodomy                  | 0                    | 0   | 0       | 0        |
| <ul> <li>Arrest Rate per</li> </ul>         |        | Sexual Assault w/Object | 0                    | 0   | 0       | 0        |
| 100,000 population                          | 911.4  | Fondling                | 8                    | 7   | 2       | 1        |
|                                             |        | Incest                  | 0                    | 0   | 0       | 0        |
|                                             |        | Statutory Rape          | 0                    | 0   | 0       | 0        |
|                                             |        | Stolen Property         | 1                    | 1   | 0       | 0        |
|                                             |        | Weapon Law Violation    | 10                   | 7   | 5       | 1        |
|                                             |        | Total Group "A"         | 346                  | 141 | 69      | 26       |

#### Total Offenses - 5 year trend

Total Arrests - 5 year trend

Agency/County Information

|                           | Arrests        |    |  |
|---------------------------|----------------|----|--|
| Group "B" Arrests         | Adult Juvenile |    |  |
| Bad Checks                | 0              | 0  |  |
| Curfew/Vagrancy           | 0              | 0  |  |
| Disorderly Conduct        | 12             | 16 |  |
| DUI                       | 47             | 0  |  |
| Drunkenness               | 0              | 0  |  |
| Family Offense-nonviolent | 0              | 0  |  |
| Liquor Law Violation      | 7              | 3  |  |
| Peeping Tom               | 0              | 0  |  |
| Runaways                  | 0              | 0  |  |
| Trespass                  | 2              | 3  |  |
| All Other Offenses        | 82             | 23 |  |
| Total Group "B"           | 150            | 45 |  |