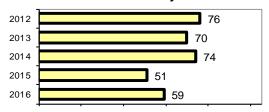

### Total Offenses - 5 year trend

Total Arrests - 5 year trend

2012
2013
186
2014
170
2015
205
2016
211

|                           | Arrests |          |
|---------------------------|---------|----------|
| Group "B" Arrests         | Adult   | Juvenile |
| Bad Checks                | 0       | 0        |
| Curfew/Vagrancy           | 0       | 0        |
| Disorderly Conduct        | 5       | 4        |
| DUI                       | 39      | 0        |
| Drunkenness               | 0       | 0        |
| Family Offense-nonviolent | 0       | 0        |
| Liquor Law Violation      | 0       | 1        |
| Peeping Tom               | 0       | 0        |
| Runaways                  | 0       | 3        |
| Trespass                  | 0       | 0        |
| All Other Offenses        | 32      | 5        |
| Total Group "B"           | 76      | 13       |