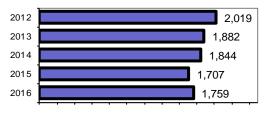

### Total Offenses - 5 year trend

### Total Arrests - 5 year trend

|                           | Arrests |          |
|---------------------------|---------|----------|
| Group "B" Arrests         | Adult   | Juvenile |
| Bad Checks                | 1       | 0        |
| Curfew/Vagrancy           | 1       | 2        |
| Disorderly Conduct        | 8       | 0        |
| DUI                       | 109     | 1        |
| Drunkenness               | 1       | 1        |
| Family Offense-nonviolent | 13      | 0        |
| Liquor Law Violation      | 14      | 5        |
| Peeping Tom               | 2       | 0        |
| Runaways                  | 0       | 22       |
| Trespass                  | 5       | 0        |
| All Other Offenses        | 172     | 38       |
| Total Group "B"           | 326     | 69       |