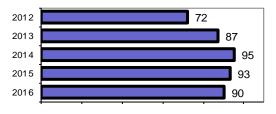

### Total Offenses - 5 year trend

|      | Total Arrests - 5 year trend |  |  |
|------|------------------------------|--|--|
| 2012 | 3,206                        |  |  |
| 2013 | 2,960                        |  |  |
| 2014 | 2,895                        |  |  |
| 2015 | 2,569                        |  |  |
| 2016 | 2,653                        |  |  |