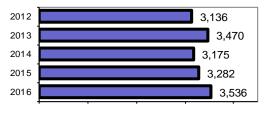

| 1       | 0        |
| Pornography             | 7          | 1         | 1       | 0        |
| Prostitution            | 0          | 0         | 0       | 0        |
| Sodomy                  | 0          | 0         | 0       | 0        |
| Sexual Assault w/Object | 1          | 1         | 0       | 0        |
| Fondling                | 27         | 11        | 7       | 1        |
| Incest                  | 1          | 0         | 0       | 0        |
| Statutory Rape          | 0          | 0         | 0       | 0        |
| Stolen Property         | 22         | 18        | 8       | 2        |
| Weapon Law Violation    | 35         | 31        | 11      | 4        |
| Total Group "A"         | 3,536      | 1,984     | 941     | 114      |

### Total Offenses - 5 year trend



### Total Arrests - 5 year trend



|                           | Arrests |          |  |
|---------------------------|---------|----------|--|
| Group "B" Arrests         | Adult   | Juvenile |  |
| Bad Checks                | 2       | 0        |  |
| Curfew/Vagrancy           | 0       | 0        |  |
| Disorderly Conduct        | 60      | 11       |  |
| DUI                       | 282     | 2        |  |
| Drunkenness               | 0       | 0        |  |
| Family Offense-nonviolent | 39      | 0        |  |
| Liquor Law Violation      | 34      | 10       |  |
| Peeping Tom               | 0       | 0        |  |
| Runaways                  | 0       | 38       |  |
| Trespass                  | 22      | 1        |  |
| All Other Offenses        | 1,762   | 118      |  |
| Tota