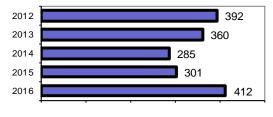

### Total Offenses - 5 year trend

Total Arrests - 5 year trend

2012
2013
186
2014
170
2015
205
2016
211

|                           | Arrests |          |
|---------------------------|---------|----------|
| Group "B" Arrests         | Adult   | Juvenile |
| Bad Checks                | 0       | 0        |
| Curfew/Vagrancy           | 0       | 0        |
| Disorderly Conduct        | 5       | 4        |
| DUI                       | 39      | 0        |
| Drunkenness               | 0       | 0        |
| Family Offense-nonviolent | 0       | 0        |
| Liquor Law Violation      | 0       | 1        |
| Peeping Tom               | 0       | 0        |
| Runaways                  | 0       | 3        |
| Trespass                  | 0       | 0        |
| All Other Offenses        | 32      | 5        |
| Total Group "B"           | 76      | 13       |