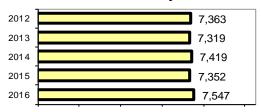

#### **Arrest Overview**

| <ul> <li>Arrest total</li> </ul>          | 7,547 |
|-------------------------------------------|-------|
| <ul><li>% change from 2015</li></ul>      | 2.7   |
| <ul> <li>Adult arrest total</li> </ul>    | 6,704 |
| <ul> <li>Juvenile arrest total</li> </ul> | 843   |