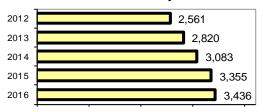

### Total Arrests - 5 year trend

|                           | Arrests |          |  |
|---------------------------|---------|----------|--|
| Group "B" Arrests         | Adult   | Juvenile |  |
| Bad Checks                | 2       | 0        |  |
| Curfew/Vagrancy           | 0       | 0        |  |
| Disorderly Conduct        | 60      | 11       |  |
| DUI                       | 282     | 2        |  |
| Drunkenness               | 0       | 0        |  |
| Family Offense-nonviolent | 39      | 0        |  |
| Liquor Law Violation      | 34      | 10       |  |
| Peeping Tom               | 0       | 0        |  |
| Runaways                  | 0       | 38       |  |
| Trespass                  | 22      | 1        |  |
| All Other Offenses        | 1,762   | 118      |  |
| Total Group "B"           | 2,201   | 180      |  |