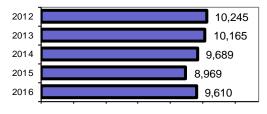

9,610

#### Offense Overview

| <ul> <li>Offense total</li> </ul>       | 9,610 |
|-----------------------------------------|-------|
| <ul><li>% change from 2015</li></ul>    | 7.1   |
| <ul><li># of cleared offenses</li></ul> | 5,301 |
| <ul> <li>Percent cleared</li> </ul>     | 55.2  |