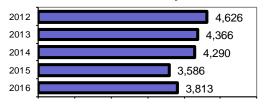

### Total Offenses - 5 year trend

|      | Total Arrests - 5 year trend |  |  |
|------|------------------------------|--|--|
| 2012 | 3,206                        |  |  |
| 2013 | 2,960                        |  |  |
| 2014 | 2,895                        |  |  |
| 2015 | 2,569                        |  |  |
| 2016 | 2,653                        |  |  |

2,107

3,813