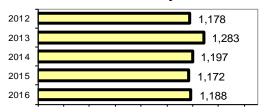

### Total Offenses - 5 year trend

### Total Arrests - 5 year trend

|                           | Arrests |          |  |
|---------------------------|---------|----------|--|
| Group "B" Arrests         | Adult   | Juvenile |  |
| Bad Checks                | 2       | 0        |  |
| Curfew/Vagrancy           | 0       | 0        |  |
| Disorderly Conduct        | 60      | 11       |  |
| DUI                       | 282     | 2        |  |
| Drunkenness               | 0       | 0        |  |
| Family Offense-nonviolent | 39      | 0        |  |
| Liquor Law Violation      | 34      | 10       |  |
| Peeping Tom               | 0       | 0        |  |
| Runaways                  | 0       | 38       |  |
| Trespass                  | 22      | 1        |  |
| All Other Offenses        | 1,762   | 118      |  |
| Total Group "B"           | 2,201   | 180      |  |