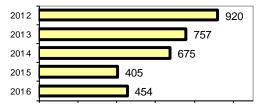

### Total Offenses - 5 year trend

Total Arrests - 5 year trend

Agency/County Information

|                           | Arrests |          |  |
|---------------------------|---------|----------|--|
| Group "B" Arrests         | Adult   | Juvenile |  |
| Bad Checks                | 1       | 0        |  |
| Curfew/Vagrancy           | 0       | 0        |  |
| Disorderly Conduct        | 3       | 0        |  |
| DUI                       | 58      | 0        |  |
| Drunkenness               | 0       | 0        |  |
| Family Offense-nonviolent | 0       | 0        |  |
| Liquor Law Violation      | 12      | 0        |  |
| Peeping Tom               | 0       | 0        |  |
| Runaways                  | 0       | 2        |  |
| Trespass                  | 4       | 0        |  |
| All Other Offenses        | 170     | 1        |  |
| Total Group "B"           | 248     | 3        |  |