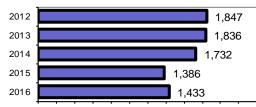

## Latah County Total

| Population: | 39,331 |
|-------------|--------|
| County:     | Latah  |

|                                            |        |                         |            | nses      | Arre  | ests     |
|--------------------------------------------|--------|-------------------------|------------|-----------|-------|----------|
|                                            |        | Group "A" Offenses      | # Reported | # Cleared | Adult | Juvenile |
|                                            |        | Murder                  | 0          | 0         | 0     | 0        |
| Offense Overview                           |        | Negligent Manslaughter  | 0          | 0         | 0     | 0        |
| <ul> <li>Offense total</li> </ul>          | 1,433  | Rape                    | 5          | 1         | 1     | 0        |
| <ul> <li>% change from 2015</li> </ul>     | 3.4    | Robbery                 | 1          | 0         | 0     | 0        |
| <ul> <li># of cleared offenses</li> </ul>  | 447    | Aggravated Assault      | 42         | 30        | 15    | 1        |
| <ul> <li>Percent cleared</li> </ul>        | 31.2   | Burglary                | 127        | 11        | 8     | 1        |
|                                            |        | Larceny                 | 493        | 79        | 83    | 1        |
| <ul> <li>Group "A" Crime Rate</li> </ul>   |        | Motor Vehicle Theft     | 22         | 0         | 0     | 0        |
| per 100,000 population                     | 3643.4 | Arson                   | 3          | 0         | 0     | 0        |
|                                            |        | Simple Assault          | 168        | 112       | 69    | 3        |
| <ul> <li>Summary based reportin</li> </ul> | g      | Intimidation            | 3          | 1         | 1     | 0        |
| crime rate per 100,000                     |        | Bribery                 | 0          | 0         | 0     | 0        |
| population is calculated                   |        | Counterfeiting/Forgery  | 17         | 1         | 0     | 0        |
| for other state crime                      |        | Vandalism               | 175        | 22        | 17    | 0        |
| comparisons only.                          | 1762.0 | Drug/Narcotics          | 106        | 79        | 74    | 2        |
|                                            |        | Drug Equipment          | 110        | 89        | 34    | 5        |
|                                            |        | Embezzlement            | 5          | 2         | 1     | 0        |
|                                            |        | Extortion/Blackmail     | 2          | 0         | 0     | 0        |
| Arrest Overview                            |        | Fraud                   | 109        | 3         | 0     | 0        |
| <ul> <li>Arrest total</li> </ul>           | 819    | Gambling                | 0          | 0         | 0     | 0        |
| <ul> <li>% change from 2015</li> </ul>     | 7.6    | Kidnapping              | 0          | 0         | 0     | 0        |
| <ul> <li>Adult arrest total</li> </ul>     | 797    | Pornography             | 13         | 5         | 1     | 0        |
| <ul> <li>Juvenile arrest total</li> </ul>  | 22     | Prostitution            | 1          | 0         | 0     | 0        |
|                                            |        | Sodomy                  | 2          | 2         | 0     | 1        |
| <ul> <li>Arrest Rate per</li> </ul>        |        | Sexual Assault w/Object | 0          | 0         | 0     | 0        |
| 100,000 population                         | 2082.3 | Fondling                | 7          | 1         | 0     | 1        |
|                                            |        | Incest                  | 0          | 0         | 0     | 0        |
|                                            |        | Statutory Rape          | 1          | 0         | 0     | 0        |
|                                            |        | Stolen Property         | 7          | 0         | 0     | 0        |
|                                            |        | Weapon Law Violation    | 14         | 9         | 5     | 0        |
|                                            |        | Total Group "A"         | 1,433      | 447       | 309   | 15       |

### Total Offenses - 5 year trend

Total Arrests - 5 year trend

|                           | Arrests |          |  |
|---------------------------|---------|----------|--|
| Group "B" Arrests         | Adult   | Juvenile |  |
| Bad Checks                | 1       | 0        |  |
| Curfew/Vagrancy           | 0       | 0        |  |
| Disorderly Conduct        | 20      | 0        |  |
| DUI                       | 107     | 0        |  |
| Drunkenness               | 0       | 0        |  |
| Family Offense-nonviolent | 4       | 0        |  |
| Liquor Law Violation      | 77      | 2        |  |
| Peeping Tom               | 1       | 0        |  |
| Runaways                  | 0       | 3        |  |
| Trespass                  | 28      | 0        |  |
| All Other Offenses        | 250     | 2        |  |
| Total Group "B"           | 488     | 7        |  |