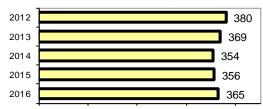

### Total Offenses - 5 year trend

Total Arrests - 5 year trend

|                           | Arrests |          |  |
|---------------------------|---------|----------|--|
| Group "B" Arrests         | Adult   | Juvenile |  |
| Bad Checks                | 1       | 0        |  |
| Curfew/Vagrancy           | 0       | 0        |  |
| Disorderly Conduct        | 20      | 0        |  |
| DUI                       | 107     | 0        |  |
| Drunkenness               | 0       | 0        |  |
| Family Offense-nonviolent | 4       | 0        |  |
| Liquor Law Violation      | 77      | 2        |  |
| Peeping Tom               | 1       | 0        |  |
| Runaways                  | 0       | 3        |  |
| Trespass                  | 28      | 0        |  |
| All Other Offenses        | 250     | 2        |  |
| Total Group "B"           | 488     | 7        |  |