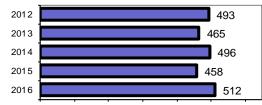

### Total Offenses - 5 year trend

Total Arrests - 5 year trend

|                           | Arrests |          |  |
|---------------------------|---------|----------|--|
| Group "B" Arrests         | Adult   | Juvenile |  |
| Bad Checks                | 1       | 0        |  |
| Curfew/Vagrancy           | 0       | 0        |  |
| Disorderly Conduct        | 20      | 0        |  |
| DUI                       | 107     | 0        |  |
| Drunkenness               | 0       | 0        |  |
| Family Offense-nonviolent | 4       | 0        |  |
| Liquor Law Violation      | 77      | 2        |  |
| Peeping Tom               | 1       | 0        |  |
| Runaways                  | 0       | 3        |  |
| Trespass                  | 28      | 0        |  |
| All Other Offenses        | 250     | 2        |  |
| Total Group "B"           | 488     | 7        |  |