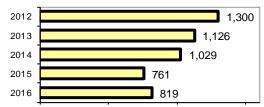

## Latah County Total

| Population: | 39,331 |
|-------------|--------|
| County:     | Latah  |

|                                            |        |                         |            | nses      | Arre  | ests     |
|--------------------------------------------|--------|-------------------------|------------|-----------|-------|----------|
|                                            |        | Group "A" Offenses      | # Reported | # Cleared | Adult | Juvenile |
|                                            |        | Murder                  | 0          | 0         | 0     | 0        |
| Offense Overview                           |        | Negligent Manslaughter  | 0          | 0         | 0     | 0        |
| <ul> <li>Offense total</li> </ul>          | 1,433  | Rape                    | 5          | 1         | 1     | 0        |
| <ul> <li>% change from 2015</li> </ul>     | 3.4    | Robbery                 | 1          | 0         | 0     | 0        |
| <ul> <li># of cleared offenses</li> </ul>  | 447    | Aggravated Assault      | 42         | 30        | 15    | 1        |
| <ul> <li>Percent cleared</li> </ul>        | 31.2   | Burglary                | 127        | 11        | 8     | 1        |
|                                            |        | Larceny                 | 493        | 79        | 83    | 1        |
| <ul> <li>Group "A" Crime Rate</li> </ul>   |        | Motor Vehicle Theft     | 22         | 0         | 0     | 0        |
| per 100,000 population                     | 3643.4 | Arson                   | 3          | 0         | 0     | 0        |
|                                            |        | Simple Assault          | 168        | 112       | 69    | 3        |
| <ul> <li>Summary based reportin</li> </ul> | g      | Intimidation            | 3          | 1         | 1     | 0        |
| crime rate per 100,000                     |        | Bribery                 | 0          | 0         | 0     | 0        |
| population is calculated                   |        | Counterfeiting/Forgery  | 17         | 1         | 0     | 0        |
| for other state crime                      |        | Vandalism               | 175        | 22        | 17    | 0        |
| comparisons only.                          | 1762.0 | Drug/Narcotics          | 106        | 79        | 74    | 2        |
|                                            |        | Drug Equipment          | 110        | 89        | 34    | 5        |
|                                            |        | Embezzlement            | 5          | 2         | 1     | 0        |
|                                            |        | Extortion/Blackmail     | 2          | 0         | 0     | 0        |
| Arrest Overview                            |        | Fraud                   | 109        | 3         | 0     | 0        |
| <ul> <li>Arrest total</li> </ul>           | 819    | Gambling                | 0          | 0         | 0     | 0        |
| <ul> <li>% change from 2015</li> </ul>     | 7.6    | Kidnapping              | 0          | 0         | 0     | 0        |
| <ul> <li>Adult arrest total</li> </ul>     | 797    | Pornography             | 13         | 5         | 1     | 0        |
| <ul> <li>Juvenile arrest total</li> </ul>  | 22     | Prostitution            | 1          | 0         | 0     | 0        |
|                                            |        | Sodomy                  | 2          | 2         | 0     | 1        |
| <ul> <li>Arrest Rate per</li> </ul>        |        | Sexual Assault w/Object | 0          | 0         | 0     | 0        |
| 100,000 population                         | 2082.3 | Fondling                | 7          | 1         | 0     | 1        |
|                                            |        | Incest                  | 0          | 0         | 0     | 0        |
|                                            |        | Statutory Rape          | 1          | 0         | 0     | 0        |
|                                            |        | Stolen Property         | 7          | 0         | 0     | 0        |
|                                            |        | Weapon Law Violation    | 14         | 9         | 5     | 0        |
|                                            |        | Total Group "A"         | 1,433      | 447       | 309   | 15       |

### Total Offenses - 5 year trend

Total Arrests - 5 year trend

|                           | Arrests |          |  |
|---------------------------|---------|----------|--|
| Group "B" Arrests         | Adult   | Juvenile |  |
| Bad Checks                | 1       | 0        |  |
| Curfew/Vagrancy           | 0       | 0        |  |
| Disorderly Conduct        | 20      | 0        |  |
| DUI                       | 107     | 0        |  |
| Drunkenness               | 0       | 0        |  |
| Family Offense-nonviolent | 4       | 0        |  |
| Liquor Law Violation      | 77      | 2        |  |
| Peeping Tom               | 1       | 0        |  |
| Runaways                  | 0       | 3        |  |
| Trespass                  | 28      | 0        |  |
| All Other Offenses        | 250     | 2        |  |
| Total Group "B"           | 488     | 7        |  |