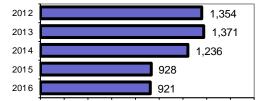

#### Total Offenses - 5 year trend

|                           | Arrests |          |
|---------------------------|---------|----------|
| Group "B" Arrests         | Adult   | Juvenile |
| Bad Checks                | 0       | 0        |
| Curfew/Vagrancy           | 0       | 0        |
| Disorderly Conduct        | 17      | 0        |
| DUI                       | 49      | 0        |
| Drunkenness               | 0       | 0        |
| Family Offense-nonviolent | 4       | 0        |
| Liquor Law Violation      | 65      | 2        |
| Peeping Tom               | 1       | 0        |
| Runaways                  | 0       | 1        |
| Trespass                  | 24      | 0        |
| All Other Offenses        | 80      | 1        |
| Total Group "B"           | 240     | 4        |