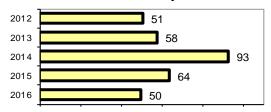

y             | 0          | 0         | 0       | 0        |
| Prostitution            | 0          | 0         | 0       | 0        |
| Sodomy                  | 0          | 0         | 0       | 0        |
| Sexual Assault w/Object | 0          | 0         | 0       | 0        |
| Fondling                | 0          | 0         | 0       | 0        |
| Incest                  | 0          | 0         | 0       | 0        |
| Statutory Rape          | 0          | 0         | 0       | 0        |
| Stolen Property         | 0          | 0         | 0       | 0        |
| Weapon Law Violation    | 1          | 1         | 0       | 0        |
| Total Group "A"         | 78         | 37        | 19      | 4        |

## Total Offenses - 5 year trend



#### Total Arrests - 5 year trend



|                           | Arrests |          |
|---------------------------|---------|----------|
| Group "B" Arrests         | Adult   | Juvenile |
| Bad Checks                | 0       | 0        |
| Curfew/Vagrancy           | 0       | 0        |
| Disorderly Conduct        | 0       | 0        |
| DUI                       | 26      | 0        |
| Drunkenness               | 0       | 0        |
| Family Offense-nonviolent | 0       | 1        |
| Liquor Law Violation      | 0       | 0        |
| Peeping Tom               | 0       | 0        |
| Runaways                  | 0       | 0        |
| Trespass                  | 0       | 0        |
| All Other Offenses        | 0       | 0        |
| Total Group "B"           | 26      | 1        |

## Agency 2016 Crime Report

##