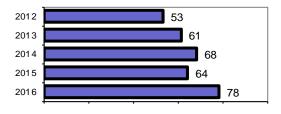

#### **Arrest Overview**

| Arrest total                              | 50    |
|-------------------------------------------|-------|
| <ul><li>% change from 2015</li></ul>      | -21.9 |
| <ul> <li>Adult arrest total</li> </ul>    | 45    |
| <ul> <li>Juvenile arrest total</li> </ul> | 5     |
|                                           |       |