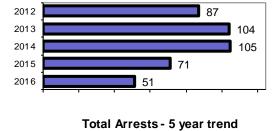

#### Total Arrests - 5 year trend

|                           | Arrests |          |
|---------------------------|---------|----------|
| Group "B" Arrests         | Adult   | Juvenile |
| Bad Checks                | 0       | 0        |
| Curfew/Vagrancy           | 0       | 0        |
| Disorderly Conduct        | 0       | 0        |
| DUI                       | 26      | 0        |
| Drunkenness               | 0       | 0        |
| Family Offense-nonviolent | 0       | 1        |
| Liquor Law Violation      | 0       | 0        |
| Peeping Tom               | 0       | 0        |
| Runaways                  | 0       | 0        |
| Trespass                  | 0       | 0        |
| All Other Offenses        | 0       | 0        |
| Total Group "B"           | 26      | 1        |