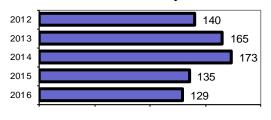

## Total Offenses -5 year trend

# Total Arrests - 5 year trend 2012 2013 2014 2015 2016 83

|                           | Arrests |          |
|---------------------------|---------|----------|
| Group "B" Arrests         | Adult   | Juvenile |
| Bad Checks                | 0       | 0        |
| Curfew/Vagrancy           | 0       | 0        |
| Disorderly Conduct        | 0       | 0        |
| DUI                       | 30      | 0        |
| Drunkenness               | 0       | 0        |
| Family Offense-nonviolent | 1       | 1        |
| Liquor Law Violation      | 0       | 0        |
| Peeping Tom               | 0       | 0        |
| Runaways                  | 0       | 0        |
| Trespass                  | 0       | 0        |
| All Other Offenses        | 0       | 0        |
| Total Group "B"           | 31      | 1        |