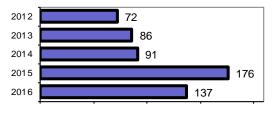

| 0         | 0             | 0        |
| Prostitution            | 0          | 0         | 0             | 0        |
| Sodomy                  | 0          | 0         | 0             | 0        |
| Sexual Assault w/Object | 0          | 0         | 0             | 0        |
| Fondling                | 0          | 0         | 0             | 0        |
| Incest                  | 2          | 2         | 1             | 0        |
| Statutory Rape          | 0          | 0         | 0             | 0        |
| Stolen Property         | 0          | 0         | 0             | 0        |
| Weapon Law Violation    | 6          | 3         | 1             | 2        |
| Total Group "A"         | 137        | 86        | 56            | 6        |

## Total Offenses - 5 year trend



### Total Arrests - 5 year trend



|                           | Arrests |          |
|---------------------------|---------|----------|
| Group "B" Arrests         | Adult   | Juvenile |
| Bad Checks                | 0       | 0        |
| Curfew/Vagrancy           | 0       | 0        |
| Disorderly Conduct        | 7       | 0        |
| DUI                       | 10      | 0        |
| Drunkenness               | 0       | 0        |
| Family Offense-nonviolent | 0       | 0        |
| Liquor Law Violation      | 5       | 0        |
| Peeping Tom               | 0       | 0        |
| Runaways                  | 0       | 0        |
| Trespass                  | 0       | 0        |
| All Other Offenses        | 12      | 0        |
| Total Group "B"           | 34      | 0