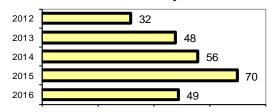

### Total Arrests - 5 year trend

|                           | Arrests |          |
|---------------------------|---------|----------|
| Group "B" Arrests         | Adult   | Juvenile |
| Bad Checks                | 0       | 0        |
| Curfew/Vagrancy           | 0       | 0        |
| Disorderly Conduct        | 7       | 0        |
| DUI                       | 4       | 0        |
| Drunkenness               | 0       | 0        |
| Family Offense-nonviolent | 0       | 0        |
| Liquor Law Violation      | 5       | 0        |
| Peeping Tom               | 0       | 0        |
| Runaways                  | 0       | 0        |
| Trespass                  | 0       | 0        |
| All Other Offenses        | 11      | 0        |
| Total Group "B"           | 27      | 0        |