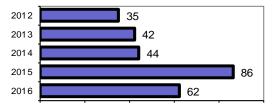

0          | 0         | 0     | 0        |
| Pornography             | 1          | 0         | 0     | 0        |
| Prostitution            | 0          | 0         | 0     | 0        |
| Sodomy                  | 0          | 0         | 0     | 0        |
| Sexual Assault w/Object | 0          | 0         | 0     | 0        |
| Fondling                | 0          | 0         | 0     | 0        |
| Incest                  | 0          | 0         | 0     | 0        |
| Statutory Rape          | 0          | 0         | 0     | 0        |
| Stolen Property         | 0          | 0         | 0     | 0        |
| Weapon Law Violation    | 1          | 1         | 0     | 0        |
| Total Group "A"         | 62         | 56        | 36    | 4        |

## Total Offenses - 5 year trend



### Total Arrests - 5 year trend



|                           | Arrests |          |
|---------------------------|---------|----------|
| Group "B" Arrests         | Adult   | Juvenile |
| Bad Checks                | 0       | 0        |
| Curfew/Vagrancy           | 0       | 0        |
| Disorderly Conduct        | 0       | 0        |
| DUI                       | 6       | 0        |
| Drunkenness               | 0       | 0        |
| Family Offense-nonviolent | 0       | 0        |
| Liquor Law Violation      | 0       | 0        |
| Peeping Tom               | 0       | 0        |
| Runaways                  | 0       | 0        |
| Trespass                  | 0       | 0        |
| All Other Offenses        | 1       | 0        |
| Total Group "B"           | 7       | 0