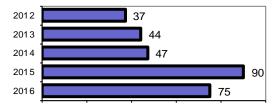

1          | 1         | 1     | 0        |
| Pornography             | 0          | 0         | 0     | 0        |
| Prostitution            | 0          | 0         | 0     | 0        |
| Sodomy                  | 0          | 0         | 0     | 0        |
| Sexual Assault w/Object | 0          | 0         | 0     | 0        |
| Fondling                | 0          | 0         | 0     | 0        |
| Incest                  | 2          | 2         | 1     | 0        |
| Statutory Rape          | 0          | 0         | 0     | 0        |
| Stolen Property         | 0          | 0         | 0     | 0        |
| Weapon Law Violation    | 5          | 2         | 1     | 2        |
| Total Group "A"         | 75         | 30        | 20    | 2        |

## Total Offenses - 5 year trend



### Total Arrests - 5 year trend



|                           | Arrests |          |
|---------------------------|---------|----------|
| Group "B" Arrests         | Adult   | Juvenile |
| Bad Checks                | 0       | 0        |
| Curfew/Vagrancy           | 0       | 0        |
| Disorderly Conduct        | 7       | 0        |
| DUI                       | 4       | 0        |
| Drunkenness               | 0       | 0        |
| Family Offense-nonviolent | 0       | 0        |
| Liquor Law Violation      | 5       | 0        |
| Peeping Tom               | 0       | 0        |
| Runaways                  | 0       | 0        |
| Trespass                  | 0       | 0        |
| All Other Offenses        | 11      | 0        |
| Total Group "B"           | 27      | 0