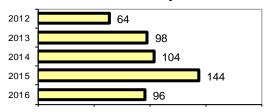

### Total Arrests - 5 year trend

|                           | Arrests |          |
|---------------------------|---------|----------|
| Group "B" Arrests         | Adult   | Juvenile |
| Bad Checks                | 0       | 0        |
| Curfew/Vagrancy           | 0       | 0        |
| Disorderly Conduct        | 7       | 0        |
| DUI                       | 4       | 0        |
| Drunkenness               | 0       | 0        |
| Family Offense-nonviolent | 0       | 0        |
| Liquor Law Violation      | 5       | 0        |
| Peeping Tom               | 0       | 0        |
| Runaways                  | 0       | 0        |
| Trespass                  | 0       | 0        |
| All Other Offenses        | 11      | 0        |
| Total Group "B"           | 27      | 0        |