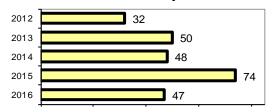

### Total Arrests - 5 year trend

|                           | Arrests |          |
|---------------------------|---------|----------|
| Group "B" Arrests         | Adult   | Juvenile |
| Bad Checks                | 0       | 0        |
| Curfew/Vagrancy           | 0       | 0        |
| Disorderly Conduct        | 0       | 0        |
| DUI                       | 6       | 0        |
| Drunkenness               | 0       | 0        |
| Family Offense-nonviolent | 0       | 0        |
| Liquor Law Violation      | 0       | 0        |
| Peeping Tom               | 0       | 0        |
| Runaways                  | 0       | 0        |
| Trespass                  | 0       | 0        |
| All Other Offenses        | 1       | 0        |
| Total Group "B"           | 7       | 0        |