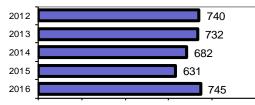

#### Total Offenses - 5 year trend

Agency/County Information

|                           | Arrests        |   |  |
|---------------------------|----------------|---|--|
| Group "B" Arrests         | Adult Juvenile |   |  |
| Bad Checks                | 0              | 0 |  |
| Curfew/Vagrancy           | 0              | 0 |  |
| Disorderly Conduct        | 0              | 0 |  |
| DUI                       | 22             | 0 |  |
| Drunkenness               | 0              | 0 |  |
| Family Offense-nonviolent | 0              | 0 |  |
| Liquor Law Violation      | 6              | 0 |  |
| Peeping Tom               | 0              | 0 |  |
| Runaways                  | 0              | 1 |  |
| Trespass                  | 11             | 0 |  |
| All Other Offenses        | 21             | 3 |  |
| Total Group "B"           | 60             | 4 |  |