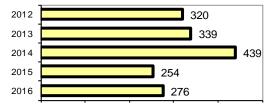

Total Arrests - 5 year trend

Agency/County Information

|                           | Arrests        |   |  |
|---------------------------|----------------|---|--|
| Group "B" Arrests         | Adult Juvenile |   |  |
| Bad Checks                | 0              | 0 |  |
| Curfew/Vagrancy           | 0              | 0 |  |
| Disorderly Conduct        | 2              | 0 |  |
| DUI                       | 33             | 2 |  |
| Drunkenness               | 0              | 0 |  |
| Family Offense-nonviolent | 2              | 0 |  |
| Liquor Law Violation      | 8              | 1 |  |
| Peeping Tom               | 0              | 0 |  |
| Runaways                  | 0              | 0 |  |
| Trespass                  | 3              | 0 |  |
| All Other Offenses        | 110            | 0 |  |
| Total Group "B"           | 158            | 3 |  |