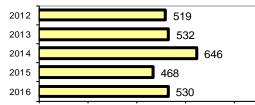

Total Arrests - 5 year trend

Agency/County Information

|                           | Arrests        |   |  |
|---------------------------|----------------|---|--|
| Group "B" Arrests         | Adult Juvenile |   |  |
| Bad Checks                | 0              | 0 |  |
| Curfew/Vagrancy           | 0              | 0 |  |
| Disorderly Conduct        | 2              | 0 |  |
| DUI                       | 33             | 2 |  |
| Drunkenness               | 0              | 0 |  |
| Family Offense-nonviolent | 2              | 0 |  |
| Liquor Law Violation      | 8              | 1 |  |
| Peeping Tom               | 0              | 0 |  |
| Runaways                  | 0              | 0 |  |
| Trespass                  | 3              | 0 |  |
| All Other Offenses        | 110            | 0 |  |
| Total Group "B"           | 158            | 3 |  |