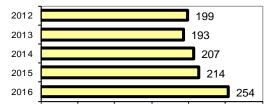

#### Total Offenses - 5 year trend

Agency/County Information

|                           | Arrests        |   |  |
|---------------------------|----------------|---|--|
| Group "B" Arrests         | Adult Juvenile |   |  |
| Bad Checks                | 0              | 0 |  |
| Curfew/Vagrancy           | 0              | 0 |  |
| Disorderly Conduct        | 0              | 0 |  |
| DUI                       | 22             | 0 |  |
| Drunkenness               | 0              | 0 |  |
| Family Offense-nonviolent | 0              | 0 |  |
| Liquor Law Violation      | 6              | 0 |  |
| Peeping Tom               | 0              | 0 |  |
| Runaways                  | 0              | 1 |  |
| Trespass                  | 11             | 0 |  |
| All Other Offenses        | 21             | 3 |  |
| Total Group "B"           | 60             | 4 |  |