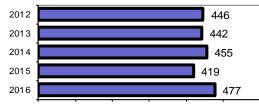

#### Total Offenses - 5 year trend

Agency/County Information

|                           | Arrests        |   |  |
|---------------------------|----------------|---|--|
| Group "B" Arrests         | Adult Juvenile |   |  |
| Bad Checks                | 0              | 0 |  |
| Curfew/Vagrancy           | 0              | 0 |  |
| Disorderly Conduct        | 0              | 0 |  |
| DUI                       | 22             | 0 |  |
| Drunkenness               | 0              | 0 |  |
| Family Offense-nonviolent | 0              | 0 |  |
| Liquor Law Violation      | 6              | 0 |  |
| Peeping Tom               | 0              | 0 |  |
| Runaways                  | 0              | 1 |  |
| Trespass                  | 11             | 0 |  |
| All Other Offenses        | 21             | 3 |  |
| Total Group "B"           | 60             | 4 |  |