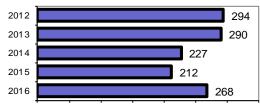

Total Arrests - 5 year trend

Agency/County Information

|                           | Arrests        |   |  |
|---------------------------|----------------|---|--|
| Group "B" Arrests         | Adult Juvenile |   |  |
| Bad Checks                | 0              | 0 |  |
| Curfew/Vagrancy           | 0              | 0 |  |
| Disorderly Conduct        | 2              | 0 |  |
| DUI                       | 33             | 2 |  |
| Drunkenness               | 0              | 0 |  |
| Family Offense-nonviolent | 2              | 0 |  |
| Liquor Law Violation      | 8              | 1 |  |
| Peeping Tom               | 0              | 0 |  |
| Runaways                  | 0              | 0 |  |
| Trespass                  | 3              | 0 |  |
| All Other Offenses        | 110            | 0 |  |
| Total Group "B"           | 158            | 3 |  |