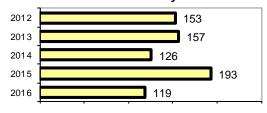

## Total Offenses - 5 year trend

|      | •   |
|------|-----|
| 2012 | 430 |
| 2013 | 360 |
| 2014 | 484 |
| 2015 | 269 |
| 2016 | 490 |
| -    |     |

|                           | Arrests |          |  |
|---------------------------|---------|----------|--|
| Group "B" Arrests         | Adult   | Juvenile |  |
| Bad Checks                | 0       | 0        |  |
| Curfew/Vagrancy           | 0       | 0        |  |
| Disorderly Conduct        | 4       | 5        |  |
| DUI                       | 30      | 0        |  |
| Drunkenness               | 0       | 0        |  |
| Family Offense-nonviolent | 3       | 0        |  |
| Liquor Law Violation      | 11      | 6        |  |
| Peeping Tom               | 0       | 0        |  |
| Runaways                  | 0       | 3        |  |
| Trespass                  | 2       | 0        |  |
| All Other Offenses        | 181     | 12       |  |
| Total Group "B"           | 231     | 26       |  |