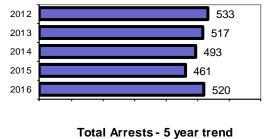

### Total Offenses - 5 year trend

Total Arrests - 5 year trend

|                           | Arrests     |   |  |
|---------------------------|-------------|---|--|
| Group "B" Arrests         | Adult Juven |   |  |
| Bad Checks                | 0           | 0 |  |
| Curfew/Vagrancy           | 0           | 0 |  |
| Disorderly Conduct        | 2           | 0 |  |
| DUI                       | 28          | 0 |  |
| Drunkenness               | 0           | 0 |  |
| Family Offense-nonviolent | 0           | 0 |  |
| Liquor Law Violation      | 5           | 3 |  |
| Peeping Tom               | 0           | 0 |  |
| Runaways                  | 0           | 0 |  |
| Trespass                  | 2           | 0 |  |
| All Other Offenses        | 435         | 4 |  |
| Total Group "B"           | 472         | 7 |  |