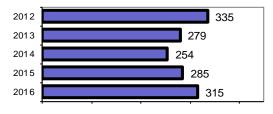

0          | 0         | 0     | 0        |
| Pornography             | 0          | 0         | 0     | 0        |
| Prostitution            | 0          | 0         | 0     | 0        |
| Forcible Sodomy         | 2          | 1         | 0     | 0        |
| Sexual Assault w/Object | 0          | 0         | 0     | 0        |
| Forcible Fondling       | 1          | 1         | 2     | 0        |
| Incest                  | 0          | 0         | 0     | 0        |
| Statutory Rape          | 0          | 0         | 0     | 0        |
| Stolen Property         | 2          | 2         | 0     | 0        |
| Weapon Law Violation    | 6          | 6         | 1     | 0        |
| Total Group "A"         | 315        | 226       | 147   | 12       |

### Total Offenses - 5 year trend



Total Arrests - 5 year trend



|                           | Arrests     |   |  |
|---------------------------|-------------|---|--|
| Group "B" Arrests         | Adult Juven |   |  |
| Bad Checks                | 0           | 0 |  |
| Curfew/Vagrancy           | 0           | 0 |  |
| Disorderly Conduct        | 2           | 0 |  |
| DUI                       | 28          | 0 |  |
| Drunkenness               | 0           | 0 |  |
| Family Offense-nonviolent | 0           | 0 |  |
| Liquor Law Violation      | 5           | 3 |  |
| Peeping Tom               | 0           | 0 |  |
| Runaways                  | 0           | 0 |  |
| Trespass                  | 2           | 0 |  |
| All Other Offenses        | 435         | 4 |  |
| Total Group "B"           | 472         | 7 |  |