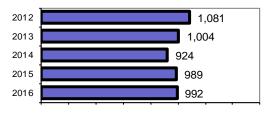

st Rate per</li> </ul>         |        | Sexual Assault w/Object | 0          | 0         | 0     | 0        |
| 100,000 population                          | 5399.9 | Fondling                | 3          | 1         | 2     | 0        |
|                                             |        | Incest                  | 0          | 0         | 0     | 0        |
|                                             |        | Statutory Rape          | 4          | 3         | 0     | 0        |
|                                             |        | Stolen Property         | 10         | 5         | 0     | 0        |
|                                             |        | Weapon Law Violation    | 12         | 10        | 1     | 1        |

Total Group "A"

### Total Offenses - 5 year trend



#### 

|                           | Arrests |          |
|---------------------------|---------|----------|
| Group "B" Arrests         | Adult   | Juvenile |
| Bad Checks                | 0       | 0        |
| Curfew/Vagrancy           | 0       | 0        |
| Disorderly Conduct        | 6       | 5        |
| DUI                       | 84      | 1        |
| Drunkenness               | 0       | 0        |
| Family Offense-nonviolent | 59      | 0        |
| Liquor Law Violation      | 18      | 10       |
| Peeping Tom               | 0       | 0        |
| Runaways                  | 0       | 3        |
| Trespass                  | 7       | 0        |
| All Other Offenses        | 626     | 16       |
| Total Group "B"           | 800     | 35       |

636

361

51

992