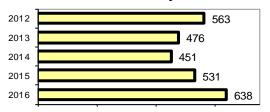

0        |
| Pornography             | 0          | 0         | 0     | 0        |
| Prostitution            | 0          | 0         | 0     | 0        |
| Forcible Sodomy         | 2          | 1         | 0     | 0        |
| Sexual Assault w/Object | 0          | 0         | 0     | 0        |
| Forcible Fondling       | 1          | 1         | 2     | 0        |
| Incest                  | 0          | 0         | 0     | 0        |
| Statutory Rape          | 0          | 0         | 0     | 0        |
| Stolen Property         | 2          | 2         | 0     | 0        |
| Weapon Law Violation    | 6          | 6         | 1     | 0        |
| Total Group "A"         | 315        | 226       | 147   | 12       |

### Total Offenses - 5 year trend



Total Arrests - 5 year trend



|                           | Arrests     |   |  |
|---------------------------|-------------|---|--|
| Group "B" Arrests         | Adult Juven |   |  |
| Bad Checks                | 0           | 0 |  |
| Curfew/Vagrancy           | 0           | 0 |  |
| Disorderly Conduct        | 2           | 0 |  |
| DUI                       | 28          | 0 |  |
| Drunkenness               | 0           | 0 |  |
| Family Offense-nonviolent | 0           | 0 |  |
| Liquor Law Violation      | 5           | 3 |  |
| Peeping Tom               | 0           | 0 |  |
| Runaways                  | 0           | 0 |  |
| Trespass                  | 2           | 0 |  |
| All Other Offenses        | 435         | 4 |  |
| Total Group "B"           | 472         | 7 |  |

# Payette County Total

Populati