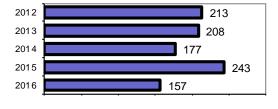

0       | 0        |  |
| Statutory Rape          | 1          | 1         | 0       | 0        |  |
| Stolen Property         | 7          | 2         | 0       | 0        |  |
| Weapon Law Violation    | 3          | 1         | 0       | 0        |  |
| Total Group "A"         | 157        | 67        | 18      | 2        |  |

## Offense Overview

- Offense total 157
  % change from 2015
  # of cleared offenses 67
  Percent cleared 42.7
- Group "A" Crime Rate per 100,000 population 3036.8
- Summary based reporting crime rate per 100,000 population is calculated for other state crime comparisons only.

#### **Arrest Overview**

- Arrest total
  % change from 2015
  Adult arrest total
  Juvenile arrest total
- Arrest Rate per 100,000 population 2301.7

### Total Offenses - 5 year trend



### Total Arrests - 5 year trend



|                           | Arrests |          |  |
|---------------------------|---------|----------|--|
| Group "B" Arrests         | Adult   | Juvenile |  |
| Bad Checks                | 0       | 0        |  |
| Curfew/Vagrancy           | 0       | 0        |  |
| Disorderly Conduct        | 0       | 0        |  |
| DUI                       | 26      | 1        |  |
| Drunkenness               | 0       | 0        |  |
| Family Offense-nonviolent | 56      | 0        |  |
| Liquor Law Violation      | 2       | 1        |  |
| Peeping Tom               | 0       | 0        |  |
| Runaways                  | 0       | 0        |  |
| Trespass                  | 3       | 0        |  |
| All Other Offenses        | 10      | 0        |  |
| Tota