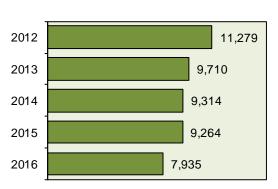

#### **Total Juvenile Arrests**

| Reported Juvenile Arrests | 7,935<br>-14.3% |
|---------------------------|-----------------|
| Change from 2015          | -14.3%          |

Under the UCR guidelines, a juvenile is counted as "arrested" when the circumstances are such that if the juvenile were an adult, an arrest would have been reported. Any situation involving a juvenile, in lieu of an actual arrest, is summoned, cited, or notified to appear before a juvenile court or similar authority for a violation of the law, is reported as an arrest.