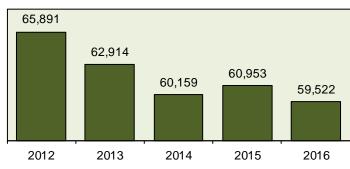

#### Total Arrests

| 59,522  |
|---------|
| -2.3%   |
| 3,522.1 |
|         |

The term "arrest" is defined as a physical arrest, citation or served summons. This data represents the number of persons arrested, not on charges lodged; therefore, each reporting jurisdiction submits one set of arrest data for each person per single apprehension. One set of arrest data will clear single or multiple offenses in the same incident and/or multiple incidents. Arrests on warrants issued by another jurisdiction are reported by the originating agency, not the arrest-ing agency.

21.5% increase in DUI arrests.

Total Arrests 5 Year Trend

\* Adjusted population base: 1,689,968.

Statewide Arrest Profile

|                               | 2016      | % Adult | % Juvenile | Rate per 100,000 | 2015      | Percent |  |  |  |  |  |
|-------------------------------|-----------|---------|------------|------------------|-----------|---------|--|--|--|--|--|
| Group "A" Arrests             | Reporting | Arrests | Arrests    | Population*      | Reporting | Change  |  |  |  |  |  |
| Murder                        | 27        | 100.0%  | 0.0%       | 1.6              | 19        | 42.1%   |  |  |  |  |  |
| Negligent Manslaughter        | 1         | 100.0%  | 0.0%       | 0.1              | 6         | 100.0%  |  |  |  |  |  |
| Forcible Sex Offenses:        |           |         |            |                  |           |         |  |  |  |  |  |
| Rape                          | 106       | 79.2%   | 20.8%      | 6.3              | 100       | 6.0%    |  |  |  |  |  |
| Sodomy                        | 21        | 57.1%   | 42.9%      | 1.2              | 27        | -22.2%  |  |  |  |  |  |
| Sexual Assault with Object    | 18        | 72.2%   | 27.8%      | 1.1              | 18        | 0.0%    |  |  |  |  |  |
| Fondling                      | 187       | 71.1%   | 28.9%      | 11.1             | 177       | 5.6%    |  |  |  |  |  |
| Aggravated Assault            | 1,346     | 92.0%   | 8.0%       | 79.6             | 1,334     | 0.9%    |  |  |  |  |  |
| Simple Assault                | 4,688     | 83.8%   | 16.2%      | 277.4            | 4,847     | -3.3%   |  |  |  |  |  |
| Intimidation                  | 327       | 83.8%   | 16.2%      | 19.3             | 311       | 5.1%    |  |  |  |  |  |
| Kidnapping/Abduction          | 53        | 94.3%   | 5.7%       | 3.1              | 62        | -14.5%  |  |  |  |  |  |
| Nonforcible Sex Offenses:     |           |         |            |                  |           |         |  |  |  |  |  |
| Incest                        | 7         | 57.1%   | 42.9%      | 0.4              | 4         | 75.0%   |  |  |  |  |  |
| Statutory Rape                | 32        | 81.3%   | 18.7%      | 1.9              | 37        | -13.5%  |  |  |  |  |  |
| Crimes Against Persons Total  | 6,813     | 84.8%   | 15.2%      | 403.1            | 6,942     | -1.9%   |  |  |  |  |  |
|                               |           |         |            |                  |           |         |  |  |  |  |  |
| Crimes Against Property:      |           | 00.00/  | 44.00/     | <b>5</b> 4       |           | 40.00/  |  |  |  |  |  |
| Robbery                       | 92        | 89.0%   | 11.0%      | 5.4              | 114       | -19.3%  |  |  |  |  |  |
| Burglary/Breaking & Entering  | 930       | 80.0%   | 20.0%      | 55.0             | 1,021     | -8.9%   |  |  |  |  |  |
| Larceny/Theft Offenses        | 4,779     | 77.5%   | 22.5%      | 282.8            | 5,426     | -11.9%  |  |  |  |  |  |
| Motor Vehicle Theft           | 225       | 59.4%   | 50 70/     | 13.3             | 221       | 1.8%    |  |  |  |  |  |
| Arson                         | 48        | 41.3%   | 58.7%      | 2.8              | 64        | -25.0%  |  |  |  |  |  |
| Destruction of Property       | 892       | 64.0%   | 36.0%      | 52.8             | 1,010     | -11.7%  |  |  |  |  |  |
| Counterfeiting/Forgery        | 135       | 97.6%   | 2.4%       | 8.0              | 115       | 17.4%   |  |  |  |  |  |
| Fraud Offenses                | 288       | 89.1%   | 10.9%      | 17.0             | 302       | -4.6%   |  |  |  |  |  |
| Embezzlement                  | 54        | 96.7%   | 3.3%       | 3.2              | 48        | 12.5%   |  |  |  |  |  |
| Extortion/Blackmail           | 11        | 75.0%   | 25.0%      | 0.7              | 5         | 120.0%  |  |  |  |  |  |
| Bribery                       | 0         | 0.0%    | 0.0%       | 0.0              | 1         | 100.0%  |  |  |  |  |  |
| Stolen Property Offenses      | 273       | 84.8%   | 15.2%      | 16.2             | 302       | -9.6%   |  |  |  |  |  |
| Crimes Against Property Total | 7,727     | 73.9%   | 26.1%      | 457.2            | 8,629     | -10.5%  |  |  |  |  |  |
| Crimes Against Society:       |           |         |            |                  |           |         |  |  |  |  |  |
| Drug/Narcotic Violations      | 9,561     | 88.1%   | 11.9%      | 565.8            | 8,325     | 14.8%   |  |  |  |  |  |
| Drug Equipment Violations     | 3,013     | 86.2%   | 13.8%      | 178.3            | 2,780     | 8.4%    |  |  |  |  |  |
| Gambling Offenses             | 0,010     | 0.0%    | 0.0%       | 0.0              | 2,700     | 0.0%    |  |  |  |  |  |
| Pornography/Obscene Material  | 50        | 67.6%   | 32.4%      | 3.0              | 65        | -23.1%  |  |  |  |  |  |
| Prostitution Offenses         | 20        | 100.0%  | 0.0%       | 1.2              | 19        | 5.3%    |  |  |  |  |  |
| Weapon Law Violations         | 369       | 75.7%   | 24.3%      | 21.8             | 361       | 2.2%    |  |  |  |  |  |
| Crimes Against Society Total  | 13,013    | 87.1%   | 12.9%      | 770.0            | 11,550    | 12.7%   |  |  |  |  |  |
| · · · ·                       | ,         |         |            |                  |           |         |  |  |  |  |  |
| Total Group "A" Arrests       | 27,553    | 82.1%   | 17.9%      | 1608.0           | 27,121    | 1.6%    |  |  |  |  |  |