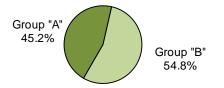

21.5% increase in DUI arrests.

Total Arrests 5 Year Trend

\* Adjusted population base: 1,689,968.

Statewide Arrest Profile

|                               | 2016      | % Adult | % Juvenile | Rate per 100,000 | 2015      | Percent |  |  |  |  |  |
|-------------------------------|-----------|---------|------------|------------------|-----------|---------|--|--|--|--|--|
| Group "A" Arrests             | Reporting | Arrests | Arrests    | Population*      | Reporting | Change  |  |  |  |  |  |
| Murder                        | 27        | 100.0%  | 0.0%       | 1.6              | 19        | 42.1%   |  |  |  |  |  |
| Negligent Manslaughter        | 1         | 100.0%  | 0.0%       | 0.1              | 6         | 100.0%  |  |  |  |  |  |
| Forcible Sex Offenses:        |           |         |            |                  |           |         |  |  |  |  |  |
| Rape                          | 106       | 79.2%   | 20.8%      | 6.3              | 100       | 6.0%    |  |  |  |  |  |
| Sodomy                        | 21        | 57.1%   | 42.9%      | 1.2              | 27        | -22.2%  |  |  |  |  |  |
| Sexual Assault with Object    | 18        | 72.2%   | 27.8%      | 1.1              | 18        | 0.0%    |  |  |  |  |  |
| Fondling                      | 187       | 71.1%   | 28.9%      | 11.1             | 177       | 5.6%    |  |  |  |  |  |
| Aggravated Assault            | 1,346     | 92.0%   | 8.0%       | 79.6             | 1,334     | 0.9%    |  |  |  |  |  |
| Simple Assault                | 4,688     | 83.8%   | 16.2%      | 277.4            | 4,847     | -3.3%   |  |  |  |  |  |
| Intimidation                  | 327       | 83.8%   | 16.2%      | 19.3             | 311       | 5.1%    |  |  |  |  |  |
| Kidnapping/Abduction          | 53        | 94.3%   | 5.7%       | 3.1              | 62        | -14.5%  |  |  |  |  |  |
| Nonforcible Sex Offenses:     |           |         |            |                  |           |         |  |  |  |  |  |
| Incest                        | 7         | 57.1%   | 42.9%      | 0.4              | 4         | 75.0%   |  |  |  |  |  |
| Statutory Rape                | 32        | 81.3%   | 18.7%      | 1.9              | 37        | -13.5%  |  |  |  |  |  |
| Crimes Against Persons Total  | 6,813     | 84.8%   | 15.2%      | 403.1            | 6,942     | -1.9%   |  |  |  |  |  |
|                               |           |         |            |                  |           |         |  |  |  |  |  |
| Crimes Against Property:      |           | 00.00/  | 44.00/     | <b>5</b> 4       |           | 40.00/  |  |  |  |  |  |
| Robbery                       | 92        | 89.0%   | 11.0%      | 5.4              | 114       | -19.3%  |  |  |  |  |  |
| Burglary/Breaking & Entering  | 930       | 80.0%   | 20.0%      | 55.0             | 1,021     | -8.9%   |  |  |  |  |  |
| Larceny/Theft Offenses        | 4,779     | 77.5%   | 22.5%      | 282.8            | 5,426     | -11.9%  |  |  |  |  |  |
| Motor Vehicle Theft           | 225       | 59.4%   | 50 70/     | 13.3             | 221       | 1.8%    |  |  |  |  |  |
| Arson                         | 48        | 41.3%   | 58.7%      | 2.8              | 64        | -25.0%  |  |  |  |  |  |
| Destruction of Property       | 892       | 64.0%   | 36.0%      | 52.8             | 1,010     | -11.7%  |  |  |  |  |  |
| Counterfeiting/Forgery        | 135       | 97.6%   | 2.4%       | 8.0              | 115       | 17.4%   |  |  |  |  |  |
| Fraud Offenses                | 288       | 89.1%   | 10.9%      | 17.0             | 302       | -4.6%   |  |  |  |  |  |
| Embezzlement                  | 54        | 96.7%   | 3.3%       | 3.2              | 48        | 12.5%   |  |  |  |  |  |
| Extortion/Blackmail           | 11        | 75.0%   | 25.0%      | 0.7              | 5         | 120.0%  |  |  |  |  |  |
| Bribery                       | 0         | 0.0%    | 0.0%       | 0.0              | 1         | 100.0%  |  |  |  |  |  |
| Stolen Property Offenses      | 273       | 84.8%   | 15.2%      | 16.2             | 302       | -9.6%   |  |  |  |  |  |
| Crimes Against Property Total | 7,727     | 73.9%   | 26.1%      | 457.2            | 8,629     | -10.5%  |  |  |  |  |  |
| Crimes Against Society:       |           |         |            |                  |           |         |  |  |  |  |  |
| Drug/Narcotic Violations      | 9,561     | 88.1%   | 11.9%      | 565.8            | 8,325     | 14.8%   |  |  |  |  |  |
| Drug Equipment Violations     | 3,013     | 86.2%   | 13.8%      | 178.3            | 2,780     | 8.4%    |  |  |  |  |  |
| Gambling Offenses             | 0,010     | 0.0%    | 0.0%       | 0.0              | 2,700     | 0.0%    |  |  |  |  |  |
| Pornography/Obscene Material  | 50        | 67.6%   | 32.4%      | 3.0              | 65        | -23.1%  |  |  |  |  |  |
| Prostitution Offenses         | 20        | 100.0%  | 0.0%       | 1.2              | 19        | 5.3%    |  |  |  |  |  |
| Weapon Law Violations         | 369       | 75.7%   | 24.3%      | 21.8             | 361       | 2.2%    |  |  |  |  |  |
| Crimes Against Society Total  | 13,013    | 87.1%   | 12.9%      | 770.0            | 11,550    | 12.7%   |  |  |  |  |  |
| · · · ·                       | ,         |         |            |                  |           |         |  |  |  |  |  |
| Total Group "A" Arrests       | 27,553    | 82.1%   | 17.9%      | 1608.0           | 27,121    | 1.6%    |  |  |  |  |  |

### Group "A" Arrests

### Group "B" Arrests

|                            | 2016      | % Adult | % Juvenile | Rate per 100,000 | 2015      | Percent |
|----------------------------|-----------|---------|------------|------------------|-----------|---------|
| Group "B" Arrests          | Reporting | Arrests | Arrests    | Population*      | Reporting | Change  |
| Bad Checks                 | 45        | 100.0%  | 0.0%       | 2.6              | 65        | -30.8%  |
| Curfew/Loitering/Vagrancy  | 91        | 11.0%   | 89.0%      | 5.3              | 217       | -58.1%  |
| Disorderly Conduct         | 1,658     | 83.5%   | 16.5%      | 96.8             | 1,716     | -3.4%   |
| DUI                        | 7,320     | 80.8%   | 19.2%      | 427.2            | 7,387     | -0.9%   |
| Drunkenness                | 271       | 88.5%   | 11.5%      | 15.8             | 297       | -8.8%   |
| Nonviolent Family Offenses | 870       | 93.3%   | 6.7%       | 50.8             | 967       | -10.0%  |
| Liquor Law Violations      | 1,541     | 73.4%   | 26.6%      | 89.9             | 2,216     | -30.5%  |
| Peeping Tom                | 4         | 100.0%  | 0.0%       | 0.2              | 3         | 33.3%   |
| Runaway                    | 1,187     | 0.0%    | 100.0%     | 69.3             | 1,254     | -5.3%   |
| Trespass of Real Property  | 880       | 92.1%   | 7.9%       | 51.4             | 765       | 15.0%   |
| All Other Offenses         | 18,102    | 91.5%   | 8.5%       | 1056.4           | 18,945    | -4.4%   |
| Total Group "B" Arrests    | 31,969    | 84.0%   | 16.0%      | 1865.7           | 33,832    | -5.5%   |