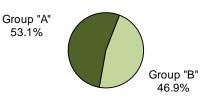

All persons arrested for the commission of a Group "A" or Group "B" crime are included in this count. Group "B" crime, which is only reported on the arrest level, encompasses offenses which are not under the Group "A" category. Excluded from this count are any traffic related arrests, with the exception of DUI, Hit and Run (of a person), and Vehicular Manslaughter.

21.5% increase in DUI arrests.

Total Arrests 5 Year Trend

\* Adjusted population base: 1,689,968.

Statewide Arrest Profile

|                               | 2016      | % Adult | % Juvenile | Rate per 100,000 | 2015      | Percent |  |  |  |  |  |
|-------------------------------|-----------|---------|------------|------------------|-----------|---------|--|--|--|--|--|
| Group "A" Arrests             | Reporting | Arrests | Arrests    | Population*      | Reporting | Change  |  |  |  |  |  |
| Murder                        | 27        | 100.0%  | 0.0%       | 1.6              | 19        | 42.1%   |  |  |  |  |  |
| Negligent Manslaughter        | 1         | 100.0%  | 0.0%       | 0.1              | 6         | 100.0%  |  |  |  |  |  |
| Forcible Sex Offenses:        |           |         |            |                  |           |         |  |  |  |  |  |
| Rape                          | 106       | 79.2%   | 20.8%      | 6.3              | 100       | 6.0%    |  |  |  |  |  |
| Sodomy                        | 21        | 57.1%   | 42.9%      | 1.2              | 27        | -22.2%  |  |  |  |  |  |
| Sexual Assault with Object    | 18        | 72.2%   | 27.8%      | 1.1              | 18        | 0.0%    |  |  |  |  |  |
| Fondling                      | 187       | 71.1%   | 28.9%      | 11.1             | 177       | 5.6%    |  |  |  |  |  |
| Aggravated Assault            | 1,346     | 92.0%   | 8.0%       | 79.6             | 1,334     | 0.9%    |  |  |  |  |  |
| Simple Assault                | 4,688     | 83.8%   | 16.2%      | 277.4            | 4,847     | -3.3%   |  |  |  |  |  |
| Intimidation                  | 327       | 83.8%   | 16.2%      | 19.3             | 311       | 5.1%    |  |  |  |  |  |
| Kidnapping/Abduction          | 53        | 94.3%   | 5.7%       | 3.1              | 62        | -14.5%  |  |  |  |  |  |
| Nonforcible Sex Offenses:     |           |         |            |                  |           |         |  |  |  |  |  |
| Incest                        | 7         | 57.1%   | 42.9%      | 0.4              | 4         | 75.0%   |  |  |  |  |  |
| Statutory Rape                | 32        | 81.3%   | 18.7%      | 1.9              | 37        | -13.5%  |  |  |  |  |  |
| Crimes Against Persons Total  | 6,813     | 84.8%   | 15.2%      | 403.1            | 6,942     | -1.9%   |  |  |  |  |  |
|                               |           |         |            |                  |           |         |  |  |  |  |  |
| Crimes Against Property:      |           | 00.00/  | 44.00/     | <b>5</b> 4       |           | 40.00/  |  |  |  |  |  |
| Robbery                       | 92        | 89.0%   | 11.0%      | 5.4              | 114       | -19.3%  |  |  |  |  |  |
| Burglary/Breaking & Entering  | 930       | 80.0%   | 20.0%      | 55.0             | 1,021     | -8.9%   |  |  |  |  |  |
| Larceny/Theft Offenses        | 4,779     | 77.5%   | 22.5%      | 282.8            | 5,426     | -11.9%  |  |  |  |  |  |
| Motor Vehicle Theft           | 225       | 59.4%   | 50 70/     | 13.3             | 221       | 1.8%    |  |  |  |  |  |
| Arson                         | 48        | 41.3%   | 58.7%      | 2.8              | 64        | -25.0%  |  |  |  |  |  |
| Destruction of Property       | 892       | 64.0%   | 36.0%      | 52.8             | 1,010     | -11.7%  |  |  |  |  |  |
| Counterfeiting/Forgery        | 135       | 97.6%   | 2.4%       | 8.0              | 115       | 17.4%   |  |  |  |  |  |
| Fraud Offenses                | 288       | 89.1%   | 10.9%      | 17.0             | 302       | -4.6%   |  |  |  |  |  |
| Embezzlement                  | 54        | 96.7%   | 3.3%       | 3.2              | 48        | 12.5%   |  |  |  |  |  |
| Extortion/Blackmail           | 11        | 75.0%   | 25.0%      | 0.7              | 5         | 120.0%  |  |  |  |  |  |
| Bribery                       | 0         | 0.0%    | 0.0%       | 0.0              | 1         | 100.0%  |  |  |  |  |  |
| Stolen Property Offenses      | 273       | 84.8%   | 15.2%      | 16.2             | 302       | -9.6%   |  |  |  |  |  |
| Crimes Against Property Total | 7,727     | 73.9%   | 26.1%      | 457.2            | 8,629     | -10.5%  |  |  |  |  |  |
| Crimes Against Society:       |           |         |            |                  |           |         |  |  |  |  |  |
| Drug/Narcotic Violations      | 9,561     | 88.1%   | 11.9%      | 565.8            | 8,325     | 14.8%   |  |  |  |  |  |
| Drug Equipment Violations     | 3,013     | 86.2%   | 13.8%      | 178.3            | 2,780     | 8.4%    |  |  |  |  |  |
| Gambling Offenses             | 0,010     | 0.0%    | 0.0%       | 0.0              | 2,700     | 0.0%    |  |  |  |  |  |
| Pornography/Obscene Material  | 50        | 67.6%   | 32.4%      | 3.0              | 65        | -23.1%  |  |  |  |  |  |
| Prostitution Offenses         | 20        | 100.0%  | 0.0%       | 1.2              | 19        | 5.3%    |  |  |  |  |  |
| Weapon Law Violations         | 369       | 75.7%   | 24.3%      | 21.8             | 361       | 2.2%    |  |  |  |  |  |
| Crimes Against Society Total  | 13,013    | 87.1%   | 12.9%      | 770.0            | 11,550    | 12.7%   |  |  |  |  |  |
| · · · ·                       | ,         |         |            |                  |           |         |  |  |  |  |  |
| Total Group "A" Arrests       | 27,553    | 82.1%   | 17.9%      | 1608.0           | 27,121    | 1.6%    |  |  |  |  |  |

### Group "A" Arrests

### Group "B" Arrests

|                            | 2016      | % Adult | % Juvenile | Rate per 100,000 | 2015      | Percent |
|----------------------------|-----------|---------|------------|------------------|-----------|---------|
| Group "B" Arrests          | Reporting | Arrests | Arrests    | Population*      | Reporting | Change  |
| Bad Checks                 | 45        | 100.0%  | 0.0%       | 2.6              | 65        | -30.8%  |
| Curfew/Loitering/Vagrancy  | 91        | 11.0%   | 89.0%      | 5.3              | 217       | -58.1%  |
| Disorderly Conduct         | 1,658     | 83.5%   | 16.5%      | 96.8             | 1,716     | -3.4%   |
| DUI                        | 7,320     | 80.8%   | 19.2%      | 427.2            | 7,387     | -0.9%   |
| Drunkenness                | 271       | 88.5%   | 11.5%      | 15.8             | 297       | -8.8%   |
| Nonviolent Family Offenses | 870       | 93.3%   | 6.7%       | 50.8             | 967       | -10.0%  |
| Liquor Law Violations      | 1,541     | 73.4%   | 26.6%      | 89.9             | 2,216     | -30.5%  |
| Peeping Tom                | 4         | 100.0%  | 0.0%       | 0.2              | 3         | 33.3%   |
| Runaway                    | 1,187     | 0.0%    | 100.0%     | 69.3             | 1,254     | -5.3%   |
| Trespass of Real Property  | 880       | 92.1%   | 7.9%       | 51.4             | 765       | 15.0%   |
| All Other Offenses         | 18,102    | 91.5%   | 8.5%       | 1056.4           | 18,945    | -4.4%   |
| Total Group "B" Arrests    | 31,969    | 84.0%   | 16.0%      | 1865.7           | 33,832    | -5.5%   |