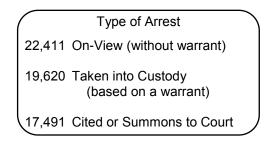

#### Total Arrests

| 59,522  |
|---------|
| -2.3%   |
| 3,522.1 |
|         |

The term "arrest" is defined as a physical arrest, citation or served summons. This data represents the number of persons arrested, not on charges lodged; therefore, each reporting jurisdiction submits one set of arrest data for each person per single apprehension. One set of arrest data will clear single or multiple offenses in the same incident and/or multiple incidents. Arrests on warrants issued by another jurisdiction are reported by the originating agency, not the arrest-ing agency.