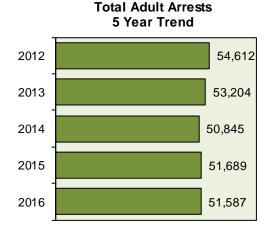

21.5% increase in DUI arrests.

Total Arrests 5 Year Trend

\* Adjusted population base: 1,689,968.

Statewide Arrest Profile

|                               | 2016      | % Adult | % Juvenile | Rate per 100,000 | 2015      | Percent |  |  |  |  |  |
|-------------------------------|-----------|---------|------------|------------------|-----------|---------|--|--|--|--|--|
| Group "A" Arrests             | Reporting | Arrests | Arrests    | Population*      | Reporting | Change  |  |  |  |  |  |
| Murder                        | 27        | 100.0%  | 0.0%       | 1.6              | 19        | 42.1%   |  |  |  |  |  |
| Negligent Manslaughter        | 1         | 100.0%  | 0.0%       | 0.1              | 6         | 100.0%  |  |  |  |  |  |
| Forcible Sex Offenses:        |           |         |            |                  |           |         |  |  |  |  |  |
| Rape                          | 106       | 79.2%   | 20.8%      | 6.3              | 100       | 6.0%    |  |  |  |  |  |
| Sodomy                        | 21        | 57.1%   | 42.9%      | 1.2              | 27        | -22.2%  |  |  |  |  |  |
| Sexual Assault with Object    | 18        | 72.2%   | 27.8%      | 1.1              | 18        | 0.0%    |  |  |  |  |  |
| Fondling                      | 187       | 71.1%   | 28.9%      | 11.1             | 177       | 5.6%    |  |  |  |  |  |
| Aggravated Assault            | 1,346     | 92.0%   | 8.0%       | 79.6             | 1,334     | 0.9%    |  |  |  |  |  |
| Simple Assault                | 4,688     | 83.8%   | 16.2%      | 277.4            | 4,847     | -3.3%   |  |  |  |  |  |
| Intimidation                  | 327       | 83.8%   | 16.2%      | 19.3             | 311       | 5.1%    |  |  |  |  |  |
| Kidnapping/Abduction          | 53        | 94.3%   | 5.7%       | 3.1              | 62        | -14.5%  |  |  |  |  |  |
| Nonforcible Sex Offenses:     |           |         |            |                  |           |         |  |  |  |  |  |
| Incest                        | 7         | 57.1%   | 42.9%      | 0.4              | 4         | 75.0%   |  |  |  |  |  |
| Statutory Rape                | 32        | 81.3%   | 18.7%      | 1.9              | 37        | -13.5%  |  |  |  |  |  |
| Crimes Against Persons Total  | 6,813     | 84.8%   | 15.2%      | 403.1            | 6,942     | -1.9%   |  |  |  |  |  |
|                               |           |         |            |                  |           |         |  |  |  |  |  |
| Crimes Against Property:      |           | 00.00/  | 44.00/     | <b>5</b> 4       |           | 40.00/  |  |  |  |  |  |
| Robbery                       | 92        | 89.0%   | 11.0%      | 5.4              | 114       | -19.3%  |  |  |  |  |  |
| Burglary/Breaking & Entering  | 930       | 80.0%   | 20.0%      | 55.0             | 1,021     | -8.9%   |  |  |  |  |  |
| Larceny/Theft Offenses        | 4,779     | 77.5%   | 22.5%      | 282.8            | 5,426     | -11.9%  |  |  |  |  |  |
| Motor Vehicle Theft           | 225       | 59.4%   | 50 70/     | 13.3             | 221       | 1.8%    |  |  |  |  |  |
| Arson                         | 48        | 41.3%   | 58.7%      | 2.8              | 64        | -25.0%  |  |  |  |  |  |
| Destruction of Property       | 892       | 64.0%   | 36.0%      | 52.8             | 1,010     | -11.7%  |  |  |  |  |  |
| Counterfeiting/Forgery        | 135       | 97.6%   | 2.4%       | 8.0              | 115       | 17.4%   |  |  |  |  |  |
| Fraud Offenses                | 288       | 89.1%   | 10.9%      | 17.0             | 302       | -4.6%   |  |  |  |  |  |
| Embezzlement                  | 54        | 96.7%   | 3.3%       | 3.2              | 48        | 12.5%   |  |  |  |  |  |
| Extortion/Blackmail           | 11        | 75.0%   | 25.0%      | 0.7              | 5         | 120.0%  |  |  |  |  |  |
| Bribery                       | 0         | 0.0%    | 0.0%       | 0.0              | 1         | 100.0%  |  |  |  |  |  |
| Stolen Property Offenses      | 273       | 84.8%   | 15.2%      | 16.2             | 302       | -9.6%   |  |  |  |  |  |
| Crimes Against Property Total | 7,727     | 73.9%   | 26.1%      | 457.2            | 8,629     | -10.5%  |  |  |  |  |  |
| Crimes Against Society:       |           |         |            |                  |           |         |  |  |  |  |  |
| Drug/Narcotic Violations      | 9,561     | 88.1%   | 11.9%      | 565.8            | 8,325     | 14.8%   |  |  |  |  |  |
| Drug Equipment Violations     | 3,013     | 86.2%   | 13.8%      | 178.3            | 2,780     | 8.4%    |  |  |  |  |  |
| Gambling Offenses             | 0,010     | 0.0%    | 0.0%       | 0.0              | 2,700     | 0.0%    |  |  |  |  |  |
| Pornography/Obscene Material  | 50        | 67.6%   | 32.4%      | 3.0              | 65        | -23.1%  |  |  |  |  |  |
| Prostitution Offenses         | 20        | 100.0%  | 0.0%       | 1.2              | 19        | 5.3%    |  |  |  |  |  |
| Weapon Law Violations         | 369       | 75.7%   | 24.3%      | 21.8             | 361       | 2.2%    |  |  |  |  |  |
| Crimes Against Society Total  | 13,013    | 87.1%   | 12.9%      | 770.0            | 11,550    | 12.7%   |  |  |  |  |  |
| · · · ·                       | ,         |         |            |                  |           |         |  |  |  |  |  |
| Total Group "A" Arrests       | 27,553    | 82.1%   | 17.9%      | 1608.0           | 27,121    | 1.6%    |  |  |  |  |  |