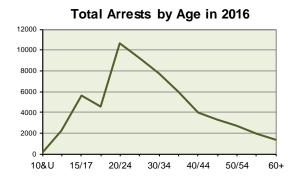

45.1% of the weapons in arrestees possession when apprehended were firearms; 10.7% of those firearms were automatic.

25.4% of total arrestees were between 18 and 24 years of age.

0.3% increase in violent crime arrests.

#### Adult Arrests by Category

85.8% of violent crime arrests were adults.

0.9% decrease in adult DUI arrests.

89.9% of drug/narcotic arrests were adults.

29.3% of adult arrests were between 18 and 24 years of age.

Statewide Arrest Profile

36,674

14,913

Total

page 61

2016 Crime In Idaho

| Offenses                   | 18/19 | 20/24  | 25/29 | 30/34 | 35/39                                                                                     | 40/44 | 45/49 | 50/54 | 55/59 | 60+   | unk. | Total  |  |  |
|----------------------------|-------|--------|-------|-------|-------------------------------------------------------------------------------------------|-------|-------|-------|-------|-------|------|--------|--|--|
| Murder                     | 2     | 6      | 5     | 3     | 2                                                                                         | 3     | 3     | 1     | 0     | 2     | 0    | 27     |  |  |
| Negligent Manslaughter     | 0     | 0      | 0     | 0     | 1                                                                                         | 0     | 0     | 0     | 0     | 0     | 0    | 1      |  |  |
| Rape                       | 12    | 21     | 14    | 8     | 11                                                                                        | 3     | 4     | 5     | 6     | 0     | 0    | 84     |  |  |
| Robbery                    | 10    | 12     | 16    | 15    | 11                                                                                        | 5     | 7     | 4     | 2     | 0     | 0    | 82     |  |  |
| Aggravated Assault         | 61    | 234    | 229   | 197   | 181                                                                                       | 102   | 82    | 65    | 46    | 34    | 7    | 1,238  |  |  |
| Burglary/B & E             | 81    | 141    | 138   | 144   | 89                                                                                        | 54    | 51    | 24    | 14    | 8     | 1    | 745    |  |  |
| Larceny/Theft Offenses     | 393   | 750    | 638   | 567   | 443                                                                                       | 300   | 223   | 169   | 100   | 108   | 12   | 3,703  |  |  |
| Motor Vehicle Theft        | 17    | 37     | 34    | 27    | 16                                                                                        | 5     | 13    | 3     | 1     | 0     | 1    | 154    |  |  |
| Arson                      | 1     | 3      | 3     | 4     | 4                                                                                         | 4     | 3     | 0     | 2     | 1     | 0    | 25     |  |  |
| Simple Assault             | 183   | 612    | 668   | 669   | 545                                                                                       | 368   | 288   | 252   | 185   | 142   | 17   | 3,929  |  |  |
| Intimidation               | 12    | 38     | 29    | 51    | 41                                                                                        | 31    | 22    | 15    | 19    | 15    | 1    | 274    |  |  |
| Bribery                    | 0     | 0      | 0     | 0     | 0                                                                                         | 0     | 0     | 0     | 0     | 0     | 0    | 0      |  |  |
| Counterfeiting/Forgery     | 10    | 29     | 18    | 27    | 23                                                                                        | 10    | 11    | 5     | 1     | 0     | 0    | 134    |  |  |
| Destruction of Property    | 63    | 126    | 91    | 93    | 56                                                                                        | 40    | 37    | 26    | 19    | 19    | 2    | 572    |  |  |
| Drug/Narcotic Offenses     | 1,090 | 2,033  | 1,634 | 1,219 | 839                                                                                       | 578   | 472   | 341   | 252   | 106   | 35   | 8,599  |  |  |
| Drug Equipment Offenses    | 415   | 750    | 483   | 343   | 264                                                                                       | 127   | 117   | 100   | 46    | 24    | 10   | 2,679  |  |  |
| Embezzlement               | 5     | 11     | 11    | 4     | 4                                                                                         | 7     | 1     | 2     | 2     | 2     | 0    | 49     |  |  |
| Extortion/Blackmail        | 1     | 0      | 2     | 1     | 3                                                                                         | 1     | 0     | 1     | 1     | 0     | 0    | 10     |  |  |
| Fraud Offenses             | 12    | 50     | 62    | 46    | 36                                                                                        | 15    | 14    | 3     | 8     | 4     | 0    | 250    |  |  |
| Gambling Offenses          | 0     | 0      | 0     | 0     | 0                                                                                         | 0     | 0     | 0     | 0     | 0     | 0    | 0      |  |  |
| Kidnapping/Abduction       | 3     | 10     | 9     | 9     | 8                                                                                         | 6     | 1     | 3     | 1     | 0     | 0    | 50     |  |  |
| Pornography                | 2     | 6      | 7     | 2     | 2                                                                                         | 2     | 4     | 3     | 1     | 1     | 0    | 30     |  |  |
| Prostitution Offenses      | 1     | 7      | 3     | 2     | 1                                                                                         | 1     | 2     | 1     | 2     | 0     | 0    | 20     |  |  |
| Sodomy                     | 3     | 3      | 2     | 1     | 0                                                                                         | 0     | 0     | 2     | 1     | 0     | 0    | 12     |  |  |
| Sexual Assault w/Object    | 2     | 4      | 1     | 2     | 1                                                                                         | 3     | 0     | 0     | 0     | 0     | 0    | 13     |  |  |
| Fondling                   | 18    | 21     | 21    | 13    | 20                                                                                        | 16    | 6     | 5     | 2     | 11    | 0    | 133    |  |  |
| Incest                     | 0     | 0      | 0     | 0     | 0                                                                                         | 1     | 2     | 0     | 0     | 1     | 0    | 4      |  |  |
| Statutory Rape             | 10    | 7      | 4     | 4     | 0                                                                                         | 0     | 1     | 0     | 0     | 0     | 0    | 26     |  |  |
| Stolen Property Offenses   | 25    | 60     | 45    | 34    | 29                                                                                        | 21    | 7     | 8     | 4     | 1     | 0    | 234    |  |  |
| Weapon Law Violations      | 14    | 41     | 43    | 49    | 29                                                                                        | 18    | 17    | 14    | 19    | 14    | 3    | 261    |  |  |
| Bad Checks                 | 4     | 3      | 2     | 8     | 13                                                                                        | 5     | 5     | 3     | 0     | 2     | 0    | 45     |  |  |
| Curfew/Loitering/Vagrancy  | 0     | 1      | 2     | 1     | 1                                                                                         | 0     | 1     | 2     | 0     | 0     | 2    | 10     |  |  |
| Disorderly Conduct         | 75    | 267    | 202   | 197   | 178                                                                                       | 140   | 93    | 92    | 86    | 47    | 8    | 1,385  |  |  |
| DUI                        | 245   | 1,304  | 1,217 | 986   | 838                                                                                       | 664   | 570   | 550   | 449   | 363   | 65   | 7,251  |  |  |
| Drunkenness                | 25    | 37     | 24    | 32    | 22                                                                                        | 13    | 21    | 30    | 23    | 10    | 3    | 240    |  |  |
| Nonviolent Family Offenses | 34    | 147    | 145   | 150   | 131                                                                                       | 74    | 60    | 31    | 18    | 16    | 6    | 812    |  |  |
| Liquor Law Violations      | 411   | 257    | 87    | 55    | 66                                                                                        | 42    | 54    | 69    | 41    | 42    | 7    | 1,131  |  |  |
| Peeping Tom                | 0     | 0      | 0     | 0     | 1                                                                                         | 1     | 0     | 0     | 0     | 2     | 0    | 4      |  |  |
| Trespass of Real Property  | 57    | 107    | 111   | 120   | 96                                                                                        | 56    | 74    | 92    | 39    | 53    | 6    | 811    |  |  |
| All Other Offenses         | 1,251 | 3,471  | 3,188 | 2,648 | 1,990                                                                                     | 1,296 | 1,041 | 774   | 520   | 322   | 59   | 16,560 |  |  |
| Total                      | 4,548 | 10,606 | 9,188 | 7,731 | 5,995                                                                                     | 4,012 | 3,307 | 2,695 | 1,910 | 1,350 | 245  | 51,587 |  |  |
| Statewide Arrest Profile   |       |        |       | nad   | 4,546 10,606 9,166 7,751 5,995 4,012 5,507 2,695 1,910 1,550 245<br>page 62 2016 Crime In |       |       |       |       |       |      |        |  |  |

# Adult Arrests by Age

Statewide Arrest Profile