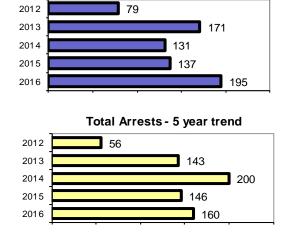

## Total Offenses - 5 year trend

|                           | Arrests |          |
|---------------------------|---------|----------|
| Group "B" Arrests         | Adult   | Juvenile |
| Bad Checks                | 0       | 0        |
| Curfew/Vagrancy           | 0       | 0        |
| Disorderly Conduct        | 0       | 0        |
| DUI                       | 25      | 0        |
| Drunkenness               | 0       | 0        |
| Family Offense-nonviolent | 6       | 0        |
| Liquor Law Violation      | 14      | 2        |
| Peeping Tom               | 0       | 0        |
| Runaways                  | 0       | 0        |
| Trespass                  | 0       | 0        |
| All Other Offenses        | 67      | 3        |
| Total Group "B"           | 112     | 5        |