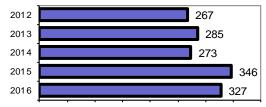

## Cascade Police Department

Population: County: 941

Valley

|                                             |         |                         | Offenses             |    | Arre  | Arrests  |  |
|---------------------------------------------|---------|-------------------------|----------------------|----|-------|----------|--|
|                                             |         | Group "A" Offenses      | # Reported # Cleared |    | Adult | Juvenile |  |
|                                             |         | Murder                  | 0                    | 0  | 0     | 0        |  |
| Offense Overview                            |         | Negligent Manslaughter  | 0                    | 0  | 0     | 0        |  |
| <ul> <li>Offense total</li> </ul>           | 111     | Rape                    | 2                    | 2  | 1     | 0        |  |
| <ul> <li>% change from 2015</li> </ul>      | 73.4    | Robbery                 | 0                    | 0  | 0     | 0        |  |
| <ul> <li># of cleared offenses</li> </ul>   | 50      | Aggravated Assault      | 2                    | 2  | 1     | 0        |  |
| <ul> <li>Percent cleared</li> </ul>         | 45.0    | Burglary                | 24                   | 6  | 4     | 0        |  |
|                                             |         | Larceny                 | 21                   | 2  | 2     | 0        |  |
| <ul> <li>Group "A" Crime Rate</li> </ul>    |         | Motor Vehicle Theft     | 2                    | 0  | 0     | 0        |  |
| per 100,000 population                      | 11796.0 | Arson                   | 0                    | 0  | 0     | 0        |  |
|                                             |         | Simple Assault          | 7                    | 6  | 3     | 0        |  |
| <ul> <li>Summary based reporting</li> </ul> | ng      | Intimidation            | 4                    | 3  | 0     | 0        |  |
| crime rate per 100,000                      |         | Bribery                 | 0                    | 0  | 0     | 0        |  |
| population is calculated                    |         | Counterfeiting/Forgery  | 3                    | 0  | 0     | 0        |  |
| for other state crime                       |         | Vandalism               | 17                   | 6  | 5     | 0        |  |
| comparisons only.                           | 5419.8  | Drug/Narcotics          | 12                   | 10 | 7     | 0        |  |
|                                             |         | Drug Equipment          | 11                   | 11 | 5     | 0        |  |
|                                             |         | Embezzlement            | 0                    | 0  | 0     | 0        |  |
|                                             |         | Extortion/Blackmail     | 0                    | 0  | 0     | 0        |  |
| Arrest Overview                             |         | Fraud                   | 1                    | 0  | 0     | 0        |  |
| <ul> <li>Arrest total</li> </ul>            | 54      | Gambling                | 0                    | 0  | 0     | 0        |  |
| <ul> <li>% change from 2015</li> </ul>      | 86.2    | Kidnapping              | 0                    | 0  | 0     | 0        |  |
| <ul> <li>Adult arrest total</li> </ul>      | 54      | Pornography             | 0                    | 0  | 0     | 0        |  |
| <ul> <li>Juvenile arrest total</li> </ul>   | 0       | Prostitution            | 0                    | 0  | 0     | 0        |  |
|                                             |         | Sodomy                  | 0                    | 0  | 0     | 0        |  |
| <ul> <li>Arrest Rate per</li> </ul>         |         | Sexual Assault w/Object | 0                    | 0  | 0     | 0        |  |
| 100,000 population                          | 5738.6  | Fondling                | 1                    | 0  | 0     | 0        |  |
|                                             |         | Incest                  | 0                    | 0  | 0     | 0        |  |
|                                             |         | Statutory Rape          | 0                    | 0  | 0     | 0        |  |
|                                             |         | Stolen Property         | 1                    | 1  | 0     | 0        |  |
|                                             |         | Weapon Law Violation    | 3                    | 1  | 0     | 0        |  |
|                                             |         | Total Group "A"         | 111                  | 50 | 28    | 0        |  |

#### Total Offenses - 5 year trend

Total Arrests - 5 year trend

Agency/County Information

|                           | Arrests |          |  |
|---------------------------|---------|----------|--|
| Group "B" Arrests         | Adult   | Juvenile |  |
| Bad Checks                | 0       | 0        |  |
| Curfew/Vagrancy           | 0       | 0        |  |
| Disorderly Conduct        | 0       | 0        |  |
| DUI                       | 5       | 0        |  |
| Drunkenness               | 2       | 0        |  |
| Family Offense-nonviolent | 0       | 0        |  |
| Liquor Law Violation      | 0       | 0        |  |
| Peeping Tom               | 0       | 0        |  |
| Runaways                  | 0       | 0        |  |
| Trespass                  | 0       | 0        |  |
| All Other Offenses        | 19      | 0        |  |
| Total Group "B"           | 26      | 0        |  |