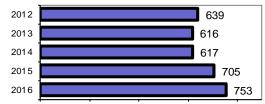

### Valley County Total

| Population: | 10,234 |
|-------------|--------|
| County:     | Valley |

|                                            |        |                         | Offenses   |           | Arrests |          |
|--------------------------------------------|--------|-------------------------|------------|-----------|---------|----------|
|                                            |        | Group "A" Offenses      | # Reported | # Cleared | Adult   | Juvenile |
|                                            |        | Murder                  | 0          | 0         | 0       | 0        |
| Offense Overview                           |        | Negligent Manslaughter  | 0          | 0         | 0       | 0        |
| <ul> <li>Offense total</li> </ul>          | 753    | Rape                    | 9          | 6         | 1       | 0        |
| <ul> <li>% change from 2015</li> </ul>     | 6.8    | Robbery                 | 0          | 0         | 0       | 0        |
| <ul> <li># of cleared offenses</li> </ul>  | 393    | Aggravated Assault      | 19         | 15        | 5       | 1        |
| <ul> <li>Percent cleared</li> </ul>        | 52.2   | Burglary                | 71         | 17        | 11      | 3        |
|                                            |        | Larceny                 | 136        | 20        | 7       | 1        |
| <ul> <li>Group "A" Crime Rate</li> </ul>   |        | Motor Vehicle Theft     | 4          | 0         | 0       | 0        |
| per 100,000 population                     | 7357.8 | Arson                   | 0          | 0         | 0       | 0        |
|                                            |        | Simple Assault          | 94         | 76        | 35      | 1        |
| <ul> <li>Summary based reportin</li> </ul> | g      | Intimidation            | 12         | 7         | 0       | 0        |
| crime rate per 100,000                     |        | Bribery                 | 0          | 0         | 0       | 0        |
| population is calculated                   |        | Counterfeiting/Forgery  | 6          | 2         | 2       | 0        |
| for other state crime                      |        | Vandalism               | 88         | 20        | 8       | 0        |
| comparisons only.                          | 2335.4 | Drug/Narcotics          | 124        | 109       | 81      | 3        |
|                                            |        | Drug Equipment          | 117        | 107       | 27      | 0        |
|                                            |        | Embezzlement            | 0          | 0         | 0       | 0        |
|                                            |        | Extortion/Blackmail     | 0          | 0         | 0       | 0        |
| Arrest Overview                            |        | Fraud                   | 51         | 3         | 1       | 0        |
| <ul> <li>Arrest total</li> </ul>           | 585    | Gambling                | 0          | 0         | 0       | 0        |
| <ul> <li>% change from 2015</li> </ul>     | 8.1    | Kidnapping              | 3          | 1         | 0       | 0        |
| <ul> <li>Adult arrest total</li> </ul>     | 558    | Pornography             | 1          | 1         | 0       | 1        |
| <ul> <li>Juvenile arrest total</li> </ul>  | 27     | Prostitution            | 0          | 0         | 0       | 0        |
|                                            |        | Sodomy                  | 0          | 0         | 0       | 0        |
| <ul> <li>Arrest Rate per</li> </ul>        |        | Sexual Assault w/Object | 1          | 0         | 0       | 0        |
| 100,000 population                         | 5716.2 | Fondling                | 5          | 2         | 1       | 1        |
|                                            |        | Incest                  | 0          | 0         | 0       | 0        |
|                                            |        | Statutory Rape          | 0          | 0         | 0       | 0        |
|                                            |        | Stolen Property         | 4          | 2         | 0       | 0        |
|                                            |        | Weapon Law Violation    | 8          | 5         | 4       | 1        |
|                                            |        | Total Group "A"         | 753        | 393       | 183     | 12       |

#### Total Offenses - 5 year trend

Total Arrests - 5 year trend

Agency/County Information

|                           | Arrests |          |  |
|---------------------------|---------|----------|--|
| Group "B" Arrests         | Adult   | Juvenile |  |
| Bad Checks                | 0       | 0        |  |
| Curfew/Vagrancy           | 0       | 0        |  |
| Disorderly Conduct        | 0       | 0        |  |
| DUI                       | 109     | 1        |  |
| Drunkenness               | 24      | 0        |  |
| Family Offense-nonviolent | 0       | 0        |  |
| Liquor Law Violation      | 12      | 1        |  |
| Peeping Tom               | 0       | 0        |  |
| Runaways                  | 0       | 0        |  |
| Trespass                  | 7       | 1        |  |
| All Other Offenses        | 223     | 12       |  |
| Total Group "B"           | 375     | 15       |  |