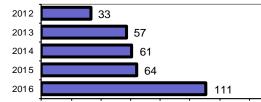

## Cascade Police Department

Population: County: 941

Valley

|                                             |         |                         | Offenses             |    | Arre  | Arrests  |  |
|---------------------------------------------|---------|-------------------------|----------------------|----|-------|----------|--|
|                                             |         | Group "A" Offenses      | # Reported # Cleared |    | Adult | Juvenile |  |
|                                             |         | Murder                  | 0                    | 0  | 0     | 0        |  |
| Offense Overview                            |         | Negligent Manslaughter  | 0                    | 0  | 0     | 0        |  |
| <ul> <li>Offense total</li> </ul>           | 111     | Rape                    | 2                    | 2  | 1     | 0        |  |
| <ul> <li>% change from 2015</li> </ul>      | 73.4    | Robbery                 | 0                    | 0  | 0     | 0        |  |
| <ul> <li># of cleared offenses</li> </ul>   | 50      | Aggravated Assault      | 2                    | 2  | 1     | 0        |  |
| <ul> <li>Percent cleared</li> </ul>         | 45.0    | Burglary                | 24                   | 6  | 4     | 0        |  |
|                                             |         | Larceny                 | 21                   | 2  | 2     | 0        |  |
| <ul> <li>Group "A" Crime Rate</li> </ul>    |         | Motor Vehicle Theft     | 2                    | 0  | 0     | 0        |  |
| per 100,000 population                      | 11796.0 | Arson                   | 0                    | 0  | 0     | 0        |  |
|                                             |         | Simple Assault          | 7                    | 6  | 3     | 0        |  |
| <ul> <li>Summary based reporting</li> </ul> | ng      | Intimidation            | 4                    | 3  | 0     | 0        |  |
| crime rate per 100,000                      |         | Bribery                 | 0                    | 0  | 0     | 0        |  |
| population is calculated                    |         | Counterfeiting/Forgery  | 3                    | 0  | 0     | 0        |  |
| for other state crime                       |         | Vandalism               | 17                   | 6  | 5     | 0        |  |
| comparisons only.                           | 5419.8  | Drug/Narcotics          | 12                   | 10 | 7     | 0        |  |
|                                             |         | Drug Equipment          | 11                   | 11 | 5     | 0        |  |
|                                             |         | Embezzlement            | 0                    | 0  | 0     | 0        |  |
|                                             |         | Extortion/Blackmail     | 0                    | 0  | 0     | 0        |  |
| Arrest Overview                             |         | Fraud                   | 1                    | 0  | 0     | 0        |  |
| <ul> <li>Arrest total</li> </ul>            | 54      | Gambling                | 0                    | 0  | 0     | 0        |  |
| <ul> <li>% change from 2015</li> </ul>      | 86.2    | Kidnapping              | 0                    | 0  | 0     | 0        |  |
| <ul> <li>Adult arrest total</li> </ul>      | 54      | Pornography             | 0                    | 0  | 0     | 0        |  |
| <ul> <li>Juvenile arrest total</li> </ul>   | 0       | Prostitution            | 0                    | 0  | 0     | 0        |  |
|                                             |         | Sodomy                  | 0                    | 0  | 0     | 0        |  |
| <ul> <li>Arrest Rate per</li> </ul>         |         | Sexual Assault w/Object | 0                    | 0  | 0     | 0        |  |
| 100,000 population                          | 5738.6  | Fondling                | 1                    | 0  | 0     | 0        |  |
|                                             |         | Incest                  | 0                    | 0  | 0     | 0        |  |
|                                             |         | Statutory Rape          | 0                    | 0  | 0     | 0        |  |
|                                             |         | Stolen Property         | 1                    | 1  | 0     | 0        |  |
|                                             |         | Weapon Law Violation    | 3                    | 1  | 0     | 0        |  |
|                                             |         | Total Group "A"         | 111                  | 50 | 28    | 0        |  |

#### Total Offenses - 5 year trend

Total Arrests - 5 year trend

Agency/County Information

|                           | Arrests |          |  |
|---------------------------|---------|----------|--|
| Group "B" Arrests         | Adult   | Juvenile |  |
| Bad Checks                | 0       | 0        |  |
| Curfew/Vagrancy           | 0       | 0        |  |
| Disorderly Conduct        | 0       | 0        |  |
| DUI                       | 5       | 0        |  |
| Drunkenness               | 2       | 0        |  |
| Family Offense-nonviolent | 0       | 0        |  |
| Liquor Law Violation      | 0       | 0        |  |
| Peeping Tom               | 0       | 0        |  |
| Runaways                  | 0       | 0        |  |
| Trespass                  | 0       | 0        |  |
| All Other Offenses        | 19      | 0        |  |
| Total Group "B"           | 26      | 0        |  |