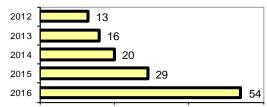

## Cascade Police Department

Population: County: 941

Valley

|                                             |         |                         | Offenses             |    | Arre  | Arrests  |  |
|---------------------------------------------|---------|-------------------------|----------------------|----|-------|----------|--|
|                                             |         | Group "A" Offenses      | # Reported # Cleared |    | Adult | Juvenile |  |
|                                             |         | Murder                  | 0                    | 0  | 0     | 0        |  |
| Offense Overview                            |         | Negligent Manslaughter  | 0                    | 0  | 0     | 0        |  |
| <ul> <li>Offense total</li> </ul>           | 111     | Rape                    | 2                    | 2  | 1     | 0        |  |
| <ul> <li>% change from 2015</li> </ul>      | 73.4    | Robbery                 | 0                    | 0  | 0     | 0        |  |
| <ul> <li># of cleared offenses</li> </ul>   | 50      | Aggravated Assault      | 2                    | 2  | 1     | 0        |  |
| <ul> <li>Percent cleared</li> </ul>         | 45.0    | Burglary                | 24                   | 6  | 4     | 0        |  |
|                                             |         | Larceny                 | 21                   | 2  | 2     | 0        |  |
| <ul> <li>Group "A" Crime Rate</li> </ul>    |         | Motor Vehicle Theft     | 2                    | 0  | 0     | 0        |  |
| per 100,000 population                      | 11796.0 | Arson                   | 0                    | 0  | 0     | 0        |  |
|                                             |         | Simple Assault          | 7                    | 6  | 3     | 0        |  |
| <ul> <li>Summary based reporting</li> </ul> | ng      | Intimidation            | 4                    | 3  | 0     | 0        |  |
| crime rate per 100,000                      |         | Bribery                 | 0                    | 0  | 0     | 0        |  |
| population is calculated                    |         | Counterfeiting/Forgery  | 3                    | 0  | 0     | 0        |  |
| for other state crime                       |         | Vandalism               | 17                   | 6  | 5     | 0        |  |
| comparisons only.                           | 5419.8  | Drug/Narcotics          | 12                   | 10 | 7     | 0        |  |
|                                             |         | Drug Equipment          | 11                   | 11 | 5     | 0        |  |
|                                             |         | Embezzlement            | 0                    | 0  | 0     | 0        |  |
|                                             |         | Extortion/Blackmail     | 0                    | 0  | 0     | 0        |  |
| Arrest Overview                             |         | Fraud                   | 1                    | 0  | 0     | 0        |  |
| <ul> <li>Arrest total</li> </ul>            | 54      | Gambling                | 0                    | 0  | 0     | 0        |  |
| <ul> <li>% change from 2015</li> </ul>      | 86.2    | Kidnapping              | 0                    | 0  | 0     | 0        |  |
| <ul> <li>Adult arrest total</li> </ul>      | 54      | Pornography             | 0                    | 0  | 0     | 0        |  |
| <ul> <li>Juvenile arrest total</li> </ul>   | 0       | Prostitution            | 0                    | 0  | 0     | 0        |  |
|                                             |         | Sodomy                  | 0                    | 0  | 0     | 0        |  |
| <ul> <li>Arrest Rate per</li> </ul>         |         | Sexual Assault w/Object | 0                    | 0  | 0     | 0        |  |
| 100,000 population                          | 5738.6  | Fondling                | 1                    | 0  | 0     | 0        |  |
|                                             |         | Incest                  | 0                    | 0  | 0     | 0        |  |
|                                             |         | Statutory Rape          | 0                    | 0  | 0     | 0        |  |
|                                             |         | Stolen Property         | 1                    | 1  | 0     | 0        |  |
|                                             |         | Weapon Law Violation    | 3                    | 1  | 0     | 0        |  |
|                                             |         | Total Group "A"         | 111                  | 50 | 28    | 0        |  |

#### Total Offenses - 5 year trend

Total Arrests - 5 year trend

Agency/County Information

|                           | Arrests |          |  |
|---------------------------|---------|----------|--|
| Group "B" Arrests         | Adult   | Juvenile |  |
| Bad Checks                | 0       | 0        |  |
| Curfew/Vagrancy           | 0       | 0        |  |
| Disorderly Conduct        | 0       | 0        |  |
| DUI                       | 5       | 0        |  |
| Drunkenness               | 2       | 0        |  |
| Family Offense-nonviolent | 0       | 0        |  |
| Liquor Law Violation      | 0       | 0        |  |
| Peeping Tom               | 0       | 0        |  |
| Runaways                  | 0       | 0        |  |
| Trespass                  | 0       | 0        |  |
| All Other Offenses        | 19      | 0        |  |
| Total Group "B"           | 26      | 0        |  |