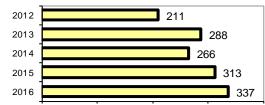

# McCall Police Department

| Population: | 3,139  |
|-------------|--------|
| County:     | Valley |

|                                             |         |                         | Offenses             |     | Arre  | ests     |
|---------------------------------------------|---------|-------------------------|----------------------|-----|-------|----------|
|                                             |         | Group "A" Offenses      | # Reported # Cleared |     | Adult | Juvenile |
|                                             |         | Murder                  | 0                    | 0   | 0     | 0        |
| Offense Overview                            |         | Negligent Manslaughter  | 0                    | 0   | 0     | 0        |
| <ul> <li>Offense total</li> </ul>           | 315     | Rape                    | 3                    | 3   | 0     | 0        |
| <ul> <li>% change from 2015</li> </ul>      | 6.8     | Robbery                 | 0                    | 0   | 0     | 0        |
| <ul> <li># of cleared offenses</li> </ul>   | 147     | Aggravated Assault      | 10                   | 8   | 2     | 0        |
| <ul> <li>Percent cleared</li> </ul>         | 46.7    | Burglary                | 28                   | 9   | 5     | 3        |
|                                             |         | Larceny                 | 67                   | 11  | 5     | 1        |
| <ul> <li>Group "A" Crime Rate</li> </ul>    |         | Motor Vehicle Theft     | 0                    | 0   | 0     | 0        |
| per 100,000 population                      | 10035.0 | Arson                   | 0                    | 0   | 0     | 0        |
|                                             |         | Simple Assault          | 56                   | 41  | 17    | 1        |
| <ul> <li>Summary based reporting</li> </ul> | ng      | Intimidation            | 2                    | 1   | 0     | 0        |
| crime rate per 100,000                      |         | Bribery                 | 0                    | 0   | 0     | 0        |
| population is calculated                    |         | Counterfeiting/Forgery  | 2                    | 2   | 2     | 0        |
| for other state crime                       |         | Vandalism               | 45                   | 10  | 2     | 0        |
| comparisons only.                           | 3440.6  | Drug/Narcotics          | 38                   | 29  | 22    | 1        |
|                                             |         | Drug Equipment          | 30                   | 24  | 6     | 0        |
|                                             |         | Embezzlement            | 0                    | 0   | 0     | 0        |
|                                             |         | Extortion/Blackmail     | 0                    | 0   | 0     | 0        |
| Arrest Overview                             |         | Fraud                   | 23                   | 2   | 0     | 0        |
| <ul> <li>Arrest total</li> </ul>            | 194     | Gambling                | 0                    | 0   | 0     | 0        |
| <ul> <li>% change from 2015</li> </ul>      | -2.5    | Kidnapping              | 2                    | 1   | 0     | 0        |
| <ul> <li>Adult arrest total</li> </ul>      | 179     | Pornography             | 1                    | 1   | 0     | 1        |
| <ul> <li>Juvenile arrest total</li> </ul>   | 15      | Prostitution            | 0                    | 0   | 0     | 0        |
|                                             |         | Sodomy                  | 0                    | 0   | 0     | 0        |
| <ul> <li>Arrest Rate per</li> </ul>         |         | Sexual Assault w/Object | 1                    | 0   | 0     | 0        |
| 100,000 population                          | 6180.3  | Fondling                | 2                    | 1   | 0     | 1        |
|                                             |         | Incest                  | 0                    | 0   | 0     | 0        |
|                                             |         | Statutory Rape          | 0                    | 0   | 0     | 0        |
|                                             |         | Stolen Property         | 2                    | 1   | 0     | 0        |
|                                             |         | Weapon Law Violation    | 3                    | 3   | 2     | 1        |
|                                             |         | Total Group "A"         | 315                  | 147 | 63    | 9        |

Total Arrests - 5 year trend

| Agency/County Info | ormation |
|--------------------|----------|
|--------------------|----------|

|                           | Arrests |          |  |
|---------------------------|---------|----------|--|
| Group "B" Arrests         | Adult   | Juvenile |  |
| Bad Checks                | 0       | 0        |  |
| Curfew/Vagrancy           | 0       | 0        |  |
| Disorderly Conduct        | 0       | 0        |  |
| DUI                       | 44      | 0        |  |
| Drunkenness               | 9       | 0        |  |
| Family Offense-nonviolent | 0       | 0        |  |
| Liquor Law Violation      | 3       | 1        |  |
| Peeping Tom               | 0       | 0        |  |
| Runaways                  | 0       | 0        |  |
| Trespass                  | 4       | 0        |  |
| All Other Offenses        | 56      | 5        |  |
| Total Group "B"           | 116     | 6        |  |