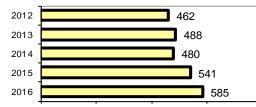

## Valley County Sheriff

| Population: | 6,154  |
|-------------|--------|
| County:     | Valley |

|                                             |        |                         |            | nses      | Arre  | ests     |
|---------------------------------------------|--------|-------------------------|------------|-----------|-------|----------|
|                                             |        | Group "A" Offenses      | # Reported | # Cleared | Adult | Juvenile |
|                                             |        | Murder                  | 0          | 0         | 0     | 0        |
| Offense Overview                            |        | Negligent Manslaughter  | 0          | 0         | 0     | 0        |
| <ul> <li>Offense total</li> </ul>           | 327    | Rape                    | 4          | 1         | 0     | 0        |
| <ul> <li>% change from 2015</li> </ul>      | -5.5   | Robbery                 | 0          | 0         | 0     | 0        |
| <ul> <li># of cleared offenses</li> </ul>   | 196    | Aggravated Assault      | 7          | 5         | 2     | 1        |
| <ul> <li>Percent cleared</li> </ul>         | 59.9   | Burglary                | 19         | 2         | 2     | 0        |
|                                             |        | Larceny                 | 48         | 7         | 0     | 0        |
| <ul> <li>Group "A" Crime Rate</li> </ul>    |        | Motor Vehicle Theft     | 2          | 0         | 0     | 0        |
| per 100,000 population                      | 5313.6 | Arson                   | 0          | 0         | 0     | 0        |
|                                             |        | Simple Assault          | 31         | 29        | 15    | 0        |
| <ul> <li>Summary based reporting</li> </ul> | ig     | Intimidation            | 6          | 3         | 0     | 0        |
| crime rate per 100,000                      |        | Bribery                 | 0          | 0         | 0     | 0        |
| population is calculated                    |        | Counterfeiting/Forgery  | 1          | 0         | 0     | 0        |
| for other state crime                       |        | Vandalism               | 26         | 4         | 1     | 0        |
| comparisons only.                           | 1300.0 | Drug/Narcotics          | 74         | 70        | 52    | 2        |
|                                             |        | Drug Equipment          | 76         | 72        | 16    | 0        |
|                                             |        | Embezzlement            | 0          | 0         | 0     | 0        |
|                                             |        | Extortion/Blackmail     | 0          | 0         | 0     | 0        |
| Arrest Overview                             |        | Fraud                   | 27         | 1         | 1     | 0        |
| <ul> <li>Arrest total</li> </ul>            | 337    | Gambling                | 0          | 0         | 0     | 0        |
| <ul> <li>% change from 2015</li> </ul>      | 7.7    | Kidnapping              | 1          | 0         | 0     | 0        |
| <ul> <li>Adult arrest total</li> </ul>      | 325    | Pornography             | 0          | 0         | 0     | 0        |
| <ul> <li>Juvenile arrest total</li> </ul>   | 12     | Prostitution            | 0          | 0         | 0     | 0        |
|                                             |        | Sodomy                  | 0          | 0         | 0     | 0        |
| <ul> <li>Arrest Rate per</li> </ul>         |        | Sexual Assault w/Object | 0          | 0         | 0     | 0        |
| 100,000 population                          | 5476.1 | Fondling                | 2          | 1         | 1     | 0        |
|                                             |        | Incest                  | 0          | 0         | 0     | 0        |
|                                             |        | Statutory Rape          | 0          | 0         | 0     | 0        |
|                                             |        | Stolen Property         | 1          | 0         | 0     | 0        |
|                                             |        | Weapon Law Violation    | 2          | 1         | 2     | 0        |
|                                             |        | Total Group "A"         | 327        | 196       | 92    | 3        |

Total Arrests - 5 year trend

Agency/County Information

|                           | Arrests |          |  |
|---------------------------|---------|----------|--|
| Group "B" Arrests         | Adult   | Juvenile |  |
| Bad Checks                | 0       | 0        |  |
| Curfew/Vagrancy           | 0       | 0        |  |
| Disorderly Conduct        | 0       | 0        |  |
| DUI                       | 60      | 1        |  |
| Drunkenness               | 13      | 0        |  |
| Family Offense-nonviolent | 0       | 0        |  |
| Liquor Law Violation      | 9       | 0        |  |
| Peeping Tom               | 0       | 0        |  |
| Runaways                  | 0       | 0        |  |
| Trespass                  | 3       | 1        |  |
| All Other Offenses        | 148     | 7        |  |
| Total Group "B"           | 233     | 9        |  |