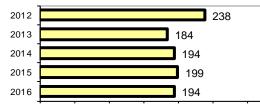

## Valley County Sheriff

| Population: | 6,154  |
|-------------|--------|
| County:     | Valley |

|                                             |        |                         |            | nses      | Arre  | ests     |
|---------------------------------------------|--------|-------------------------|------------|-----------|-------|----------|
|                                             |        | Group "A" Offenses      | # Reported | # Cleared | Adult | Juvenile |
|                                             |        | Murder                  | 0          | 0         | 0     | 0        |
| Offense Overview                            |        | Negligent Manslaughter  | 0          | 0         | 0     | 0        |
| <ul> <li>Offense total</li> </ul>           | 327    | Rape                    | 4          | 1         | 0     | 0        |
| <ul> <li>% change from 2015</li> </ul>      | -5.5   | Robbery                 | 0          | 0         | 0     | 0        |
| <ul> <li># of cleared offenses</li> </ul>   | 196    | Aggravated Assault      | 7          | 5         | 2     | 1        |
| <ul> <li>Percent cleared</li> </ul>         | 59.9   | Burglary                | 19         | 2         | 2     | 0        |
|                                             |        | Larceny                 | 48         | 7         | 0     | 0        |
| <ul> <li>Group "A" Crime Rate</li> </ul>    |        | Motor Vehicle Theft     | 2          | 0         | 0     | 0        |
| per 100,000 population                      | 5313.6 | Arson                   | 0          | 0         | 0     | 0        |
|                                             |        | Simple Assault          | 31         | 29        | 15    | 0        |
| <ul> <li>Summary based reporting</li> </ul> | ig     | Intimidation            | 6          | 3         | 0     | 0        |
| crime rate per 100,000                      |        | Bribery                 | 0          | 0         | 0     | 0        |
| population is calculated                    |        | Counterfeiting/Forgery  | 1          | 0         | 0     | 0        |
| for other state crime                       |        | Vandalism               | 26         | 4         | 1     | 0        |
| comparisons only.                           | 1300.0 | Drug/Narcotics          | 74         | 70        | 52    | 2        |
|                                             |        | Drug Equipment          | 76         | 72        | 16    | 0        |
|                                             |        | Embezzlement            | 0          | 0         | 0     | 0        |
|                                             |        | Extortion/Blackmail     | 0          | 0         | 0     | 0        |
| Arrest Overview                             |        | Fraud                   | 27         | 1         | 1     | 0        |
| <ul> <li>Arrest total</li> </ul>            | 337    | Gambling                | 0          | 0         | 0     | 0        |
| <ul> <li>% change from 2015</li> </ul>      | 7.7    | Kidnapping              | 1          | 0         | 0     | 0        |
| <ul> <li>Adult arrest total</li> </ul>      | 325    | Pornography             | 0          | 0         | 0     | 0        |
| <ul> <li>Juvenile arrest total</li> </ul>   | 12     | Prostitution            | 0          | 0         | 0     | 0        |
|                                             |        | Sodomy                  | 0          | 0         | 0     | 0        |
| <ul> <li>Arrest Rate per</li> </ul>         |        | Sexual Assault w/Object | 0          | 0         | 0     | 0        |
| 100,000 population                          | 5476.1 | Fondling                | 2          | 1         | 1     | 0        |
|                                             |        | Incest                  | 0          | 0         | 0     | 0        |
|                                             |        | Statutory Rape          | 0          | 0         | 0     | 0        |
|                                             |        | Stolen Property         | 1          | 0         | 0     | 0        |
|                                             |        | Weapon Law Violation    | 2          | 1         | 2     | 0        |
|                                             |        | Total Group "A"         | 327        | 196       | 92    | 3        |

Total Arrests - 5 year trend

Agency/County Information

|                           | Arrests |          |  |
|---------------------------|---------|----------|--|
| Group "B" Arrests         | Adult   | Juvenile |  |
| Bad Checks                | 0       | 0        |  |
| Curfew/Vagrancy           | 0       | 0        |  |
| Disorderly Conduct        | 0       | 0        |  |
| DUI                       | 60      | 1        |  |
| Drunkenness               | 13      | 0        |  |
| Family Offense-nonviolent | 0       | 0        |  |
| Liquor Law Violation      | 9       | 0        |  |
| Peeping Tom               | 0       | 0        |  |
| Runaways                  | 0       | 0        |  |
| Trespass                  | 3       | 1        |  |
| All Other Offenses        | 148     | 7        |  |
| Total Group "B"           | 233     | 9        |  |