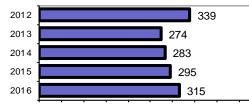

# McCall Police Department

| Population: | 3,139  |
|-------------|--------|
| County:     | Valley |

|                                             |         |                         | Offenses             |     | Arre  | ests     |
|---------------------------------------------|---------|-------------------------|----------------------|-----|-------|----------|
|                                             |         | Group "A" Offenses      | # Reported # Cleared |     | Adult | Juvenile |
|                                             |         | Murder                  | 0                    | 0   | 0     | 0        |
| Offense Overview                            |         | Negligent Manslaughter  | 0                    | 0   | 0     | 0        |
| <ul> <li>Offense total</li> </ul>           | 315     | Rape                    | 3                    | 3   | 0     | 0        |
| <ul> <li>% change from 2015</li> </ul>      | 6.8     | Robbery                 | 0                    | 0   | 0     | 0        |
| <ul> <li># of cleared offenses</li> </ul>   | 147     | Aggravated Assault      | 10                   | 8   | 2     | 0        |
| <ul> <li>Percent cleared</li> </ul>         | 46.7    | Burglary                | 28                   | 9   | 5     | 3        |
|                                             |         | Larceny                 | 67                   | 11  | 5     | 1        |
| <ul> <li>Group "A" Crime Rate</li> </ul>    |         | Motor Vehicle Theft     | 0                    | 0   | 0     | 0        |
| per 100,000 population                      | 10035.0 | Arson                   | 0                    | 0   | 0     | 0        |
|                                             |         | Simple Assault          | 56                   | 41  | 17    | 1        |
| <ul> <li>Summary based reporting</li> </ul> | ng      | Intimidation            | 2                    | 1   | 0     | 0        |
| crime rate per 100,000                      |         | Bribery                 | 0                    | 0   | 0     | 0        |
| population is calculated                    |         | Counterfeiting/Forgery  | 2                    | 2   | 2     | 0        |
| for other state crime                       |         | Vandalism               | 45                   | 10  | 2     | 0        |
| comparisons only.                           | 3440.6  | Drug/Narcotics          | 38                   | 29  | 22    | 1        |
|                                             |         | Drug Equipment          | 30                   | 24  | 6     | 0        |
|                                             |         | Embezzlement            | 0                    | 0   | 0     | 0        |
|                                             |         | Extortion/Blackmail     | 0                    | 0   | 0     | 0        |
| Arrest Overview                             |         | Fraud                   | 23                   | 2   | 0     | 0        |
| <ul> <li>Arrest total</li> </ul>            | 194     | Gambling                | 0                    | 0   | 0     | 0        |
| <ul> <li>% change from 2015</li> </ul>      | -2.5    | Kidnapping              | 2                    | 1   | 0     | 0        |
| <ul> <li>Adult arrest total</li> </ul>      | 179     | Pornography             | 1                    | 1   | 0     | 1        |
| <ul> <li>Juvenile arrest total</li> </ul>   | 15      | Prostitution            | 0                    | 0   | 0     | 0        |
|                                             |         | Sodomy                  | 0                    | 0   | 0     | 0        |
| <ul> <li>Arrest Rate per</li> </ul>         |         | Sexual Assault w/Object | 1                    | 0   | 0     | 0        |
| 100,000 population                          | 6180.3  | Fondling                | 2                    | 1   | 0     | 1        |
|                                             |         | Incest                  | 0                    | 0   | 0     | 0        |
|                                             |         | Statutory Rape          | 0                    | 0   | 0     | 0        |
|                                             |         | Stolen Property         | 2                    | 1   | 0     | 0        |
|                                             |         | Weapon Law Violation    | 3                    | 3   | 2     | 1        |
|                                             |         | Total Group "A"         | 315                  | 147 | 63    | 9        |

Total Arrests - 5 year trend

| Agency/County Info | ormation |
|--------------------|----------|
|--------------------|----------|

|                           | Arrests |          |  |
|---------------------------|---------|----------|--|
| Group "B" Arrests         | Adult   | Juvenile |  |
| Bad Checks                | 0       | 0        |  |
| Curfew/Vagrancy           | 0       | 0        |  |
| Disorderly Conduct        | 0       | 0        |  |
| DUI                       | 44      | 0        |  |
| Drunkenness               | 9       | 0        |  |
| Family Offense-nonviolent | 0       | 0        |  |
| Liquor Law Violation      | 3       | 1        |  |
| Peeping Tom               | 0       | 0        |  |
| Runaways                  | 0       | 0        |  |
| Trespass                  | 4       | 0        |  |
| All Other Offenses        | 56      | 5        |  |
| Total Group "B"           | 116     | 6        |  |