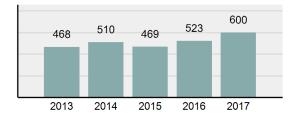

| 273      |
| •    | Percent Cleared                                                                                                            | 45.5%    |
| •    | Group "A" Crime Rate per 100,000 population                                                                                | 4,204.04 |
| •    | Summary based reporting<br>crime rate per 100,000<br>populated is calculated for<br>other state crime<br>comparisons only. | 1,261.21 |

### Arrest Overview

| • | Arrest Total       | 309     |
|---|--------------------|---------|
| • | % change from 2016 | -14.17% |
| • | Adult Arrest total | 290     |

19

- Juvenile Arrest total
- Arrest Rate per 100,000 2,165.08
   population

### Total Offenses - 5 year trend



### Total Arrests - 5 year trend



|                                   | Offe       | nses      | Arre  | ests     |
|-----------------------------------|------------|-----------|-------|----------|
| Group "A" Offenses                | # Reported | # Cleared | Adult | Juvenile |
| Murder                            | 0          | 0         | 0     | 0        |
| Negligent Manslaughter            | 1          | 1         | 1     | 1        |
| Rape                              | 4          | 2         | 0     | 0        |
| Sodomy                            | 1          | 1         | 0     | 1        |
| Sexual Assault w/Obj              | 0          | 0         | 0     | 0        |
| Fondling                          | 5          | 0         | 0     | 0        |
| Aggravated Assault