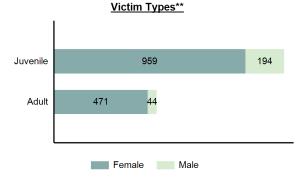

| 2    | 0      | 2    | 0      |
| Unknown              | 13   | 1      | 15   | 2      |
| <b>Ethnicity</b>     |      |        |      |        |
| Non-Hispanic         | 180  | 4      | 98   | 6      |
| Hispanic             | 19   | 0      | 9    | 1      |
| Unknown              | 15   | 2      | 16   | 2      |

#### Non-Consensual Sex Offenses Count - 5 Year Trend



| Top Relationships of Victim to Offender(s) |        |  |
|--------------------------------------------|--------|--|
| Acquaintance                               | 28.54% |  |
| Otherwise Known                            | 10.16% |  |
| Child                                      | 9.57%  |  |
| Friend                                     | 8.51%  |  |
| Relationship Unknown                       | 6.99%  |  |



| Top Types Of Injury      |        |  |  |
|--------------------------|--------|--|--|
| Apparent Minor Injury    | 10.72% |  |  |
| Possible Internal Injury | 3.44%  |  |  |
| Unconsciousness          | 0.41%  |  |  |
| Other Major Injury       | 0.30%  |  |  |
| Severe Laceration        | 0.18%  |  |  |

#### Victim Count of Non-Consensual Sex Offenses by Age



\*Adjusted population base: 1,713,125

\*\*Does not include 9 victims whose gender or age is unknown.

# Rape

- The carnal knowledge of a person, forcible and/or against that person's will; or not forcible or against the person's will where the victim is incapable of giving consent -

Attempts to rape are included in this category. Statutory rape (without force) is not included, having a classification of its own.

| Rape