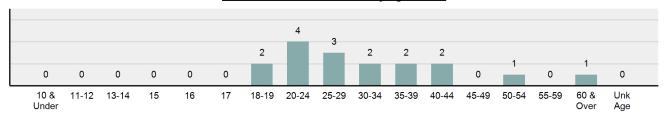

| Ad   | ult    | Juve | enile  |  |  |
| Race                 | Male | Female | Male | Female |  |  |
| White                | 3    | 8      | 0    | 0      |  |  |
| Black                | 0    | 4      | 0    | 0      |  |  |
| Indian               | 1    | 0      | 0    | 0      |  |  |
| Asian                | 0    | 0      | 0    | 0      |  |  |
| Unknown              | 1    | 0      | 0    | 0      |  |  |
| Ethnicity            |      |        |      |        |  |  |
| Non-Hispanic         | 4    | 11     | 0    | 0      |  |  |
| Hispanic             | 0    | 1      | 0    | 0      |  |  |
| Unknown              | 1    | 0      | 0    | 0      |  |  |

#### Prostitution Offenses by Category

(30)

(11)







#### Prostitution Offenses Arrests By Age in 2017



## **Weapons Law Violations**

- The violation of laws or ordinances prohibiting the manufacturing, sale, purchase, transportation, possession, concealment, or use of firearms, cutting instruments, explosives, incendiary devices, or other deadly weapons -

| Weapons Law Violations |       |  |  |  |  |
|------------------------|-------|--|--|--|--|
| Offenses Reported      | 913   |  |  |  |  |
| Changes from 2016      | -7.4% |  |  |  |  |
| Rate per 100,000*      | 53.29 |  |  |  |  |
| Total Arrests          | 320   |  |  |  |  |

| Arrestee Information |                |        |      |        |  |  |  |
|----------------------|----------------|--------|------|--------|--|--|--|
|                      | Adult Juvenile |        |      |        |  |  |  |
| Race                 | Male