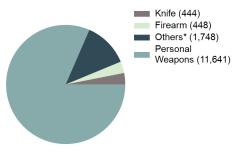

|  |
| Total Arrests          | 6,912    |  |  |  |  |  |  |
|                        |          |  |  |  |  |  |  |



#### **Crimes Against Persons by Category**

| <u>Offenses</u>        | Distribution |
|------------------------|--------------|
| Simple Assault         | 65.22%       |
| Aggravated Assault     | 16.61%       |
| Intimidation           | 7.02%        |
| Fondling               | 4.98%        |
| Rape                   | 3.13%        |
| Kidnapping             | 1.02%        |
| Sexual Assault w/Obj   | 0.58%        |
| Statutory Rape         | 0.56%        |
| Sodomy                 | 0.54%        |
| Murder                 | 0.21%        |
| Incest                 | 0.08%        |
| Negligent Manslaughter | 0.05%        |
|                        |              |





\*Others: Blunt Object, Motor Vehicle, Poison, Explosives, Fire/Incendiary Device, Drugs/Narcotics/Sleeping Pills, Asphyxiation, Others, Unknown

#### Victims of Crimes Against Person by Age



\*Adjusted population base: 1,713,125

\*\*Does not include 150 victims whose gender or age is unknown.





Frequency of Crime by Month

# 2017 Crimes Against Persons

#### Sexual Negligent Man-Simple Intimi-Statutory Agg. Fondling Kidnap Sodomy Assault Murder Rape Incest Total Age Assault dation Rape Assault w/Object slaughter 10 & Under Female Male 11-12 Female Male 13-14 Female Male Female Male Female Male Female Male 18-19 Female Male 20-24 Female Male 25-29 Female Male 30-34 Female Male 35-39 Female Male 40-44 Female Male 45-49 Female Male 50-54 Female Male 55-59 Female Male 60 & Over Female