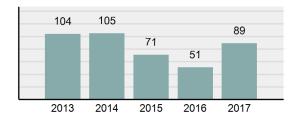

# Facts At A Glance

| Group "A" Offenses     | ♦ 87,793 total Group "A" offenses reported.                                                                                                       |
|------------------------|---------------------------------------------------------------------------------------------------------------------------------------------------|
|                        | ♦ 2.01% increase from 2016 Group "A" offenses.                                                                                                    |
| Crime Rate             | <ul> <li>5,124.73 per 100,000 inhabitants based on Group "A" Offenses.</li> <li>0.50% increase from 2016 NIBRS crime rate.</li> </ul>             |
|                        | <ul> <li>1,921.28 per 100,000 inhabitants based on Part 1 offenses.</li> <li>(utilized for comparison purposes with non-NIBRS states).</li> </ul> |
| Violent Crime          | ♦ 4,052 total violent crime offenses reported.                                                                                                    |
|                        | ♦ 2.63% increase from 2016 violent crime offenses.                                                                                                |
|                        | <ul> <li>3.96% increase from 2016 aggravated assault offenses, which accounts for<br/>74.43% of the violent crime.</li> </ul>                     |
| Crime Against Persons  | <ul> <li>18,158 total crime against persons reported.</li> </ul>                                                                                  |
|                        | <ul> <li>No change from 2016 crime against persons.</li> </ul>                                                                                    |
|                        | <ul> <li>0.94% increase from 2016 simple assault offenses, which accounts for 65.22% of<br/>the crime against persons.</li> </ul>                 |
| Officers Assaulted     | <ul> <li>No law enforcement officers killed in the line of duty.</li> </ul>                                                                       |
|                        | ♦ 425 total reported officers assaulted.                                                                                                          |
|                        | ◆ 25.74% increase from 2016 assault on law enforcement officers.                                                                                  |
| Hate Crime             | <ul> <li>51 total hate crimes reported.</li> </ul>                                                                                                |
|                        | ♦ 15.91% increase from 2016 hate crimes.                                                                                                          |
| Crimes Against Society | <ul> <li>25,444 total crimes against society reported.</li> </ul>                                                                                 |
|                        | ♦ 11.28% increase from 2016 crimes against society.                                                                                               |
|                        | <ul> <li>11.78% increase from 2016 drug/narcotic violations offenses, which accounts for<br/>49.85% of the crimes against society.</li> </ul>     |
| Property Crime         | ♦ 44,191 total crimes against property reported.                                                                                                  |
| 1 - 7                  | ♦ 1.88% decrease from 2016 crimes against property.                                                                                               |
|                        | <ul> <li>3.29% decrease from 2016 larceny/theft offenses, which accounts for 47.34% of<br/>the crimes against property.</li> </ul>                |