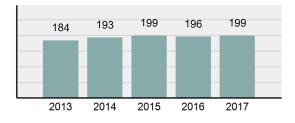

### **Violent Crime**

| Violent Crime     |        |  |  |  |  |  |  |
|-------------------|--------|--|--|--|--|--|--|
| Offenses Reported | 4,052  |  |  |  |  |  |  |
| Changes from 2016 | 2.63%  |  |  |  |  |  |  |
| Rate per 100,000* | 236.53 |  |  |  |  |  |  |
| Total Arrests     | 1,664  |  |  |  |  |  |  |
|                   |        |  |  |  |  |  |  |