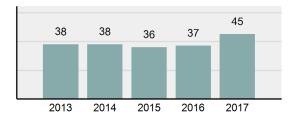

| Group "A" Offens  | ses      |
|-------------------|----------|
| Offenses Reported | 87,793   |
| Changes from 2016 | 2.01%    |
| Rate per 100,000* | 5,124.73 |

|--|--|

| Offense                        | Reported in 2017 | Reported in 2016 | Percent<br>Change | Offenses<br>Cleared | Percent<br>Cleared | Percent Of<br>Category | Rate Per<br>100,000* |
|--------------------------------|------------------|------------------|-------------------|---------------------|--------------------|------------------------|----------------------|
| Murder                         | 38               | 47               | -19.15%           | 24                  | 63.16%             | 0.21%                  | 2.22                 |
| Negligent Manslaughter         | 9                | 8                | 12.50%            | 8                   | 88.89%             | 0.05%                  | 0.53                 |
| Non-consensual Sex Offenses:   | Ì                |                  |                   |                     |                    |                        |                      |
| Rape                           | 568              | 564              | 0.71%             | 245                 | 43.13%             | 3.13%                  | 33.16                |
| Sodomy                         | 98               | 129              | -24.03%           | 44                  | 44.90%             | 0.54%                  | 5.72                 |
| Sexual Assault w/Obj           | 106              | 90               | 17.78%            | 53                  | 50.00%             | 0.58%                  | 6.19                 |
| Fondling                       | 905              | 895              | 1.12%             | 363                 | 40.11%             | 4.98%                  | 52.83                |
| Aggravated Assault             | 3,016            | 2,901            | 3.96%             | 2,095               | 69.46%             | 16.61%                 | 176.05               |
| Simple Assault                 | 11,842           | 11,732           | 0.94%             | 8,080               | 68.23%             | 65.22%                 | 691.25               |
| Intimidation                   | 1,275            | 1,455            | -12.37%           | 590                 | 46.27%             | 7.02%                  | 74.43                |
| Kidnapping                     | 185              | 190              | -2.63%            | 112                 | 60.54%             | 1.02%                  | 10.80                |
| Consensual Sex Offenses:       |                  |                  |                   |                     |                    |                        |                      |
| Incest                         | 15               | 19               | -21.05%           | 5                   | 33.33%             | 0.08%                  | 0.88                 |
| Statutory Rape                 | 101              | 128              | -21.09%           | 53                  | 52.48%             | 0.56%                  | 5.90                 |
| Crimes Against Persons Total   | 18,158           | 18,158           | 0.00%             | 11,672              | 64.28%             | 20.68%                 | 1,059.93             |
| Robbery                        | 226              | 217              | 4.15%             | 89                  | 39.38%             | 0.51%                  | 13.19                |
| Burglary/Breaking and Entering | 5,755            | 6,324            | -9.00%            | 1,019               | 17.71%             | 13.02%                 | 335.94               |
| Larceny/Theft Offenses         | 20,918           | 21,630           | -3.29%            | 5,139               | 24.57%             | 47.34%                 | 1,221.04             |
| Motor Vehicle Theft            | 2,213            | 2,162            | 2.36%             | 478                 | 21.60%             | 5.01%                  | 129.18               |
| Arson                          | 180              | 193              | -6.74%            | 57                  | 31.67%             | 0.41%                  | 10.51                |
| Destruction Of Property        | 8,444            | 8,166            | 3.40%             | 1,703               | 20.17%             | 19.11%                 | 492.90               |
| Counterfeiting/Forgery         | 988              | 956              | 3.35%             | 230                 | 23.28%             | 2.24%                  | 57.67                |
| Fraud Offenses                 | 4,729            | 4,560            | 3.71%             | 628                 | 13.28%             | 10.70%                 | 276.05               |
| Embezzlement                   | 152              | 147              | 3.40%             | 74                  | 48.68%             | 0.34%                  | 8.87                 |
| Extortion/Blackmail            | 42               | 93               | -54.84%           | 1                   | 2.38%              | 0.10%                  | 2.45                 |
| Bribery                        | 3                | 4                | -25.00%           | 1                   | 33.33%             | 0.01%                  | 0.18                 |
| Stolen Property Offenses       | 541              | 584              | -7.36%            | 349                 | 64.51%             | 1.22%                  | 31.58                |
| Crimes Against Property Total  | 44,191           | 45,036           | -1.88%            | 9,768               | 22.10%             | 50.34%                 | 2,579.55             |
| Drug/Narcotic Violations       | 12,684           | 11,347           | 11.78%            | 10,963              | 86.43%             | 49.85%                 | 740.40               |
| Drug Equipment Violations      | 11,564           | 10,292           | 12.36%            | 10,311              | 89.16%             | 45.45%                 | 675.02               |
| Gambling Offenses              | 1                | 2                | -50.00%           | 1                   | 100.00%            | 0.00%                  | 0.06                 |
| Pornography/Obscene Material   | 241              | 208              | 15.87%            | 84                  | 34.85%             | 0.95%                  | 14.07                |
| Prostitution Offenses          | 41               | 30               | 36.67%            | 25                  | 60.98%             | 0.16%                  | 2.39                 |
| Weapons Law Violations         | 913              | 986              | -7.40%            | 642                 | 70.32%             | 3.59%                  | 53.29                |
| Crimes Against Society Total   | 25,444           | 22,865           | 11.28%            | 22,026              | 86.57%             | 28.98%                 | 1,485.24             |
| Total Group "A" Offenses       | 87,793           | 86,059           | 2.01%             | 43,466              | 49.51%             |                        | 5,124.73             |