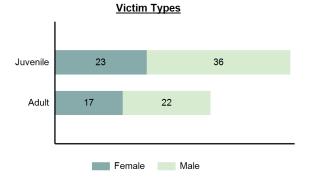

|
| Asian                | 0    | 0      | 1    | 0      |
| Unknown              | 1    | 0      | 1    | 0      |
| <b>Ethnicity</b>     |      |        |      |        |
| Non-Hispanic         | 4    | 0      | 6    | 2      |
| Hispanic             | 0    | 0      | 2    | 0      |
| Unknown              | 1    | 0      | 1    | 0      |

#### Sodomy Count - 5 Year Trend



| Top Relationships of Victim to Offender(s) |        |  |
|--------------------------------------------|--------|--|
| Acquaintance                               | 27.88% |  |
| Otherwise Known                            | 12.50% |  |
| Friend                                     | 9.62%  |  |
| Sibling                                    | 8.65%  |  |
| Other Family Member                        | 8.65%  |  |



| Top Types Of Injury      |        |  |
|--------------------------|--------|--|
| Apparent Minor Injury    | 12.12% |  |
| Other Major Injury       | 1.01%  |  |
| Possible Internal Injury | 1.01%  |  |
| Unconsciousness          | 1.01%  |  |



\*Adjusted population base: 1,713,125

# Sexual Assault with an Object

- To use an object or instrument (anything other than the offender's genitalia) to unlawfully penetrate the genital or anal opening of the body of another person, forcible and/or against that person's will; or not forcible or against the person's will where the victim is incapable of giving consent -

| Sexual Assault with an Object |        |  |  |
|-------------------------------|--------|--|--|
| Offenses Reported             | 106    |  |  |
| Changes from 2016