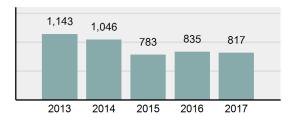

| 559      |
| • | Percent Cleared                                                                                                            | 31.76%   |
| • | Group "A" Crime Rate per 100,000 population                                                                                | 4,416.78 |
| • | Summary based reporting<br>crime rate per 100,000<br>populated is calculated for<br>other state crime<br>comparisons only. | 2,128.09 |

### Arrest Overview

| • | Arrest Total       | 817    |
|---|--------------------|--------|
| • | % change from 2016 | -2.16% |
| • | Adult Arrest total | 785    |

32

- Juvenile Arrest total .
- 2,050.29 Arrest Rate per 100,000 . population

### Total Offenses - 5 year trend



### Total Arrests - 5 year trend



|                                   | Offe       | nses      | Arre  | ests     |
|-----------------------------------|------------|-----------|-------|----------|
| Group "A" Offenses                | # Reported | # Cleared | Adult | Juvenile |
| Murder                            | 0          | 0         | 0     | 0        |
| Negligent Manslaughter            | 1          | 1         | 1     | 1        |
| Rape                              | 9          | 3         | 0     | 0        |
| Sodomy                            | 2          | 1         | 0     | 1        |
| Sexual Assault w/Obj              | 2          | 0         | 0     | 0        |
| Fondling                          | 8          | 1         | 0     | 0        |
| Aggravated Assault                | 32         | 16