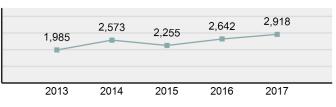

| Group "A" Offens  | ses      |
|-------------------|----------|
| Offenses Reported | 87,793   |
| Changes from 2016 | 2.01%    |
| Rate per 100,000* | 5,124.73 |

|--|--|

| Offense                        | Reported in 2017 | Reported in 2016 | Percent<br>Change | Offenses<br>Cleared | Percent<br>Cleared | Percent Of<br>Category | Rate Per<br>100,000* |
|--------------------------------|------------------|------------------|-------------------|---------------------|--------------------|------------------------|----------------------|
| Murder                         | 38               | 47               | -19.15%           | 24                  | 63.16%             | 0.21%                  | 2.22                 |
| Negligent Manslaughter         | 9                | 8                | 12.50%            | 8                   | 88.89%             | 0.05%                  | 0.53                 |
| Non-consensual Sex Offenses:   | Ì                |                  |                   |                     |                    |                        |                      |
| Rape                           | 568              | 564              | 0.71%             | 245                 | 43.13%             | 3.13%                  | 33.16                |
| Sodomy                         | 98               | 129              | -24.03%           | 44                  | 44.90%             | 0.54%                  | 5.72                 |
| Sexual Assault w/Obj           | 106              | 90               | 17.78%            | 53                  | 50.00%             | 0.58%                  | 6.19                 |
| Fondling                       | 905              | 895              | 1.12%             | 363                 | 40.11%             | 4.98%                  | 52.83                |
| Aggravated Assault             | 3,016            | 2,901            | 3.96%             | 2,095               | 69.46%             | 16.61%                 | 176.05               |
| Simple Assault                 | 11,842           | 11,732           | 0.94%             | 8,080               | 68.23%             | 65.22%                 | 691.25               |
| Intimidation                   | 1,275            | 1,455            | -12.37%           | 590                 | 46.27%             | 7.02%                  | 74.43                |
| Kidnapping                     | 185              | 190              | -2.63%            | 112                 | 60.54%             | 1.02%                  | 10.80                |
| Consensual Sex Offenses:       |                  |                  |                   |                     |                    |                        |                      |
| Incest                         | 15               | 19               | -21.05%           | 5                   | 33.33%             | 0.08%                  | 0.88                 |
| Statutory Rape                 | 101              | 128              | -21.09%           | 53                  | 52.48%             | 0.56%                  | 5.90                 |
| Crimes Against Persons Total   | 18,158           | 18,158           | 0.00%             | 11,672              | 64.28%             | 20.68%                 | 1,059.93             |
| Robbery                        | 226              | 217              | 4.15%             | 89                  | 39.38%             | 0.51%                  | 13.19                |
| Burglary/Breaking and Entering | 5,755            | 6,324            | -9.00%            | 1,019               | 17.71%             | 13.02%                 | 335.94               |
| Larceny/Theft Offenses         | 20,918           | 21,630           | -3.29%            | 5,139               | 24.57%             | 47.34%                 | 1,221.04             |
| Motor Vehicle Theft            | 2,213            | 2,162            | 2.36%             | 478                 | 21.60%             | 5.01%                  | 129.18               |
| Arson                          | 180              | 193              | -6.74%            | 57                  | 31.67%             | 0.41%                  | 10.51                |
| Destruction Of Property        | 8,444            | 8,166            | 3.40%             | 1,703               | 20.17%             | 19.11%                 | 492.90               |
| Counterfeiting/Forgery         | 988              | 956              | 3.35%             | 230                 | 23.28%             | 2.24%                  | 57.67                |
| Fraud Offenses                 | 4,729            | 4,560            | 3.71%             | 628                 | 13.28%             | 10.70%                 | 276.05               |
| Embezzlement                   | 152              | 147              | 3.40%             | 74                  | 48.68%             | 0.34%                  | 8.87                 |
| Extortion/Blackmail            | 42               | 93               | -54.84%           | 1                   | 2.38%              | 0.10%                  | 2.45                 |
| Bribery                        | 3                | 4                | -25.00%           | 1                   | 33.33%             | 0.01%                  | 0.18                 |
| Stolen Property Offenses       | 541              | 584              | -7.36%            | 349                 | 64.51%             | 1.22%                  | 31.58                |
| Crimes Against Property Total  | 44,191           | 45,036           | -1.88%            | 9,768               | 22.10%             | 50.34%                 | 2,579.55             |
| Drug/Narcotic Violations       | 12,684           | 11,347           | 11.78%            | 10,963              | 86.43%             | 49.85%                 | 740.40               |
| Drug Equipment Violations      | 11,564           | 10,292           | 12.36%            | 10,311              | 89.16%             | 45.45%                 | 675.02               |
| Gambling Offenses              | 1                | 2                | -50.00%           | 1                   | 100.00%            | 0.00%                  | 0.06                 |
| Pornography/Obscene Material   | 241              | 208              | 15.87%            | 84                  | 34.85%             | 0.95%                  | 14.07                |
| Prostitution Offenses          | 41               | 30               | 36.67%            | 25                  | 60.98%             | 0.16%                  | 2.39                 |
| Weapons Law Violations         | 913              | 986              | -7.40%            | 642                 | 70.32%             | 3.59%                  | 53.29                |
| Crimes Against Society Total   | 25,444           | 22,865           | 11.28%            | 22,026              | 86.57%             | 28.98%                 | 1,485.24             |
| Total Group "A" Offenses       | 87,793           | 86,059           | 2.01%             | 43,466              | 49.51%             |                        | 5,124.73             |