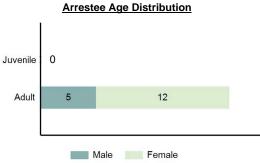

----------|------|--------|------|--------|--|--|
|                      | Ad   | ult    | Juve | enile  |  |  |
| Race                 | Male | Female | Male | Female |  |  |
| White                | 3    | 8      | 0    | 0      |  |  |
| Black                | 0    | 4      | 0    | 0      |  |  |
| Indian               | 1    | 0      | 0    | 0      |  |  |
| Asian                | 0    | 0      | 0    | 0      |  |  |
| Unknown              | 1    | 0      | 0    | 0      |  |  |
| Ethnicity            |      |        |      |        |  |  |
| Non-Hispanic         | 4    | 11     | 0    | 0      |  |  |
| Hispanic             | 0    | 1      | 0    | 0      |  |  |
| Unknown              | 1    | 0      | 0    | 0      |  |  |

#### Prostitution Offenses by Category

(30)

(11)







#### Prostitution Offenses Arrests By Age in 2017



## **Weapons Law Violations**

- The violation of laws or ordinances prohibiting the manufacturing, sale, purchase, transportation, possession, concealment, or use of firearms, cutting instruments, explosives, incendiary devices, or other deadly weapons -

| Weapons Law Violations |       |  |  |  |  |
|------------------------|-------|--|--|--|--|
| Offenses Reported      | 913   |  |  |  |  |
| Changes from 2016      | -7.4% |  |  |  |  |
| Rate per 100,000*      | 53.29 |  |  |  |  |
| Total Arrests          | 320   |  |  |  |  |

| Arrestee Information |                |        |      |        |  |  |  |
|----------------------|----------------|--------|------|--------|--|--|--|
|                      | Adult Juvenile |        |