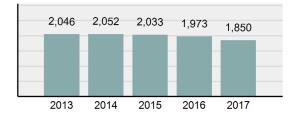

| 35.73%   |
| Group "A" Crime Rate per 100,000 population                                                                                | 3,442.37 |
| Summary based reporting<br>crime rate per 100,000<br>populated is calculated for<br>other state crime<br>comparisons only. | 1,213.20 |
| Overview                                                                                                                   |          |

#### Arrest Overview

| • | Arrest Total       | 1,242   |
|---|--------------------|---------|
| • | % change from 2016 | -20.79% |
| • | Adult Arrest total | 1,064   |

178

- Juvenile Arrest total
- Arrest Rate per 100,000 2,311.04
   population

#### Total Offenses - 5 year trend



#### Total Arrests - 5 year trend



|                                 | Offer      | nses      | Arre  | ests     |
|---------------------------------|------------|-----------|-------|----------|
| Group "A" Offenses              | # Reported | # Cleared | Adult | Juvenile |
| Murder                          | 0          | 0         | 0     | 0        |
| Negligent Manslaughter          | 0          | 0         | 0     | 0        |
| Rape                            | 18         | 3         | 1     | 0        |
| Sodomy                          | 0          | 0         | 0     | 0        |
| Sexual Assault w/Obj            | 1          | 0         | 0     | 0        |
| Fondling                        | 44         | 8         | 2     | 0        |
| Aggravated Assault              | 71