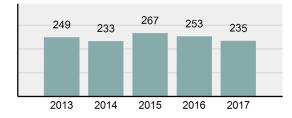

| Group "A" Crime Rate per<br>100,000 population                                                                                                    | er 3,063.89 |  |  |
| <ul> <li>Summary based reportin<br/>crime rate per 100,000<br/>populated is calculated for<br/>other state crime<br/>comparisons only.</li> </ul> | •           |  |  |
| Arrest Overview                                                                                                                                   |             |  |  |

#### Ar

| • | Arrest Total          | 289    |
|---|-----------------------|--------|
| • | % change from 2016    | 25.11% |
| • | Adult Arrest total    | 230    |
| • | Juvenile Arrest total | 59     |

3,767.93 Arrest Rate per 100,000 • population

#### Total Offenses - 5 year trend





|                                 | Offenses   |           | Arrests |          |
|---------------------------------|------------|-----------|---------|----------|
| Group "A" Offenses              | # Reported | # Cleared | Adult   | Juvenile |
| Murder                          | 0          | 0         | 0       | 0        |
| Negligent Manslaughter          | 0          | 0         | 0       | 0        |
| Rape                            | 0          | 0         | 0       | 0        |
| Sodomy                          | 1          | 0         | 0       | 0        |
| Sexual Assault w/Obj            | 0          | 0         | 0       | 0        |
| Fondling                        | 3          | 1         | 0       | 0        |
| Aggravated Assault              | 14         | 14