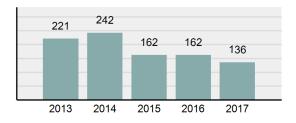

| 110                  | Larceny/Theft Offenses  | 43         | 9         |
| •                | Juvenile Arrest total                  | 26                   | Motor Vehicle Theft     | 9          | 3         |
| -                |                                        |                      | Arson                   | 2          | 0         |
| •                | Arrest Rate per 100,000                | 3,143.78             | Destruction Of Property | 26         | 8         |
|                  | population                             |                      | Counterfeiting/Forgery  | 7          | 1         |
|                  |                                        |                      | Fraud Offenses          | 12         | 1         |

#### Total Offenses - 5 year trend





| Kidnapping                           |         | 1 | 0     |   | 0  |         | 0  |
|--------------------------------------|---------|---|-------|---|----|---------|----|
| Incest                               |         | 0 | 0     |   | 0  |         | 0  |
| Statutory Rape                       | .       | 4 | 1     |   | 0  |         | 0  |
| Robbery                              |         | 0 | 0     |   | 0  |         | 0  |
| Burglary/Breaking and Entering       | 2       | 1 | 3     |   | 6  |         | 0  |
| Larceny/Theft Offenses               | 4:      | 3 | 9     |   | 4  |         | 4  |
| Motor Vehicle Theft                  | !       | 9 | 3     |   | 0  |         | 1  |
| Arson                                | :       | 2 | 0     |   | 0  |         | 0  |
| Destruction O