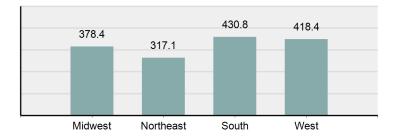

459.0 436.3

418.4 404.7

380.4 305.9

300.3

291.0 290.6 251.1 242.6

U.S. - 2016

Rate:

| South Region:        | Rate:   | West Region:         |
|----------------------|---------|----------------------|
| District of Columbia | 1,205.9 | Alaska               |
| Tennessee            | 632.9   | New Mexico           |
| Louisiana            | 566.1   | Nevada               |
| Arkansas             | 550.9   | Arizona              |
| Alabama              | 532.3   | California           |
| Delaware             | 508.8   | Montana              |
| South Carolina       | 501.8   | Colorado             |
| Maryland             | 472.0   | Hawaii               |
| Oklahoma             | 449.8   |                      |
| Texas                | 434.4   | Washington           |
| Florida              | 430.3   | Oregon               |
| Georgia              | 397.6   | Wyoming              |
| North Carolina       | 372.2   | Utah                 |
| West Virginia        | 358.1   | Idaho                |
| Mississippi          | 280.5   |                      |
| Kentucky             | 232.3   |                      |
| Virginia             | 217.6   |                      |
| Northeast Region:    | Rate:   | Midwest Region:      |
| Massachusetts        | 376.9   | Missouri             |
| New York             | 376.2   | Michigan             |
| Pennsylvania         | 316.4   | Illinois             |
| New Jersey           | 245.0   | South Dakota         |
| Rhode Island         | 238.9   | Indiana              |
| Connecticut          | 227.1   | Kansas               |
| New Hampshire        | 197.6   | Wisconsin            |
| Vermont              | 158.3   | Ohio                 |
| Maine                | 123.8   | Nebraska             |
|                      |         | Iowa                 |
|                      |         | North Dakota         |
|                      |         | Minnesota            |
|                      |         | Source: Crime in the |

2016 U.S. Violent Crime Rate by Region per 100,000 population