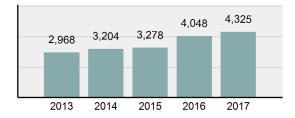

### **Violent Crime**

| Violent Crime     |        |  |  |  |  |  |  |
|-------------------|--------|--|--|--|--|--|--|
| Offenses Reported | 4,052  |  |  |  |  |  |  |
| Changes from 2016 | 2.63%  |  |  |  |  |  |  |
| Rate per 100,000* | 236.53 |  |  |  |  |  |  |
| Total Arrests     | 1,664  |  |  |  |  |  |  |
|                   |        |  |  |  |  |  |  |