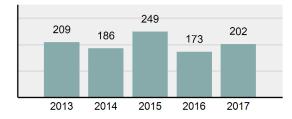

## **Crime Clock**

Crime Against Persons Every 28.9 minutes

> Murder Every 9.6 days

Rape Every 15.4 hours

Non-consensual Sex Offenses (excluding Rape) Every 7.9 hours

> Aggravated Assault Every 2.9 hours

Simple Assault Every 44.4 minutes

Intimidation Every 6.9 hours

Kidnapping/Abduction Every 2.0 days

Consensual Sex Offenses Every 3.1 days Crime Against Society Every 20.7 minutes

Drug/Narcotic Offenses Every 41.4 minutes

Drug Equipment Offenses Every 45.5 minutes

> Gambling Offenses Every 12.0 months

Pornography Offenses Every 1.5 days

Prostitution Offenses Every 8.9 days

Weapons Law Violation Every 9.6 hours Crime Against Property Every 11.9 minutes

> Robbery Every 1.6 days

Burglary/B&E Every 1.5 hours

Larceny/Theft Every 25.1 minutes

Motor Vehicle Theft Every 4.0 hours

> Arson Every 2.0 days

Destruction of Property Every 1.0 hours

Counterfeiting/Forgery Every 8.9 hours

> Fraud Offenses Every 1.9 hours

Embezzlement Every 2.4 days

Extortion/Blackmail Every 8.7 days

Bribery Every 4.0 months

Stolen Property Every 16.2 hours

The crime clock should be viewed with care. Being the most aggregate representation of th UCR data, it is designed to convey the annual reported crime experience by showing the relative frequency of occurrence of the Group "A" offenses. This mode of display should not be taken to imply a regularity in the commission of the offenses, rather, it represents the annual ratio of crime to fixed time intervals.