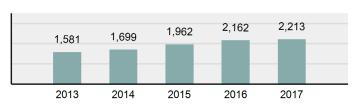

| Group "A" Offens  | ses      |
|-------------------|----------|
| Offenses Reported | 87,793   |
| Changes from 2016 | 2.01%    |
| Rate per 100,000* | 5,124.73 |

|--|--|

| Offense                        | Reported in 2017 | Reported in 2016 | Percent<br>Change | Offenses<br>Cleared | Percent<br>Cleared | Percent Of<br>Category | Rate Per<br>100,000* |
|--------------------------------|------------------|------------------|-------------------|---------------------|--------------------|------------------------|----------------------|
| Murder                         | 38               | 47               | -19.15%           | 24                  | 63.16%             | 0.21%                  | 2.22                 |
| Negligent Manslaughter         | 9                | 8                | 12.50%            | 8                   | 88.89%             | 0.05%                  | 0.53                 |
| Non-consensual Sex Offenses:   | Ì                |                  |                   |                     |                    |                        |                      |
| Rape                           | 568              | 564              | 0.71%             | 245                 | 43.13%             | 3.13%                  | 33.16                |
| Sodomy                         | 98               | 129              | -24.03%           | 44                  | 44.90%             | 0.54%                  | 5.72                 |
| Sexual Assault w/Obj           | 106              | 90               | 17.78%            | 53                  | 50.00%             | 0.58%                  | 6.19                 |
| Fondling                       | 905              | 895              | 1.12%             | 363                 | 40.11%             | 4.98%                  | 52.83                |
| Aggravated Assault             | 3,016            | 2,901            | 3.96%             | 2,095               | 69.46%             | 16.61%                 | 176.05               |
| Simple Assault                 | 11,842           | 11,732           | 0.94%             | 8,080               | 68.23%             | 65.22%                 | 691.25               |
| Intimidation                   | 1,275            | 1,455            | -12.37%           | 590                 | 46.27%             | 7.02%                  | 74.43                |
| Kidnapping                     | 185              | 190              | -2.63%            | 112                 | 60.54%             | 1.02%                  | 10.80                |
| Consensual Sex Offenses:       |                  |                  |                   |                     |                    |                        |                      |
| Incest                         | 15               | 19               | -21.05%           | 5                   | 33.33%             | 0.08%                  | 0.88                 |
| Statutory Rape                 | 101              | 128              | -21.09%           | 53                  | 52.48%             | 0.56%                  | 5.90                 |
| Crimes Against Persons Total   | 18,158           | 18,158           | 0.00%             | 11,672              | 64.28%             | 20.68%                 | 1,059.93             |
| Robbery                        | 226              | 217              | 4.15%             | 89                  | 39.38%             | 0.51%                  | 13.19                |
| Burglary/Breaking and Entering | 5,755            | 6,324            | -9.00%            | 1,019               | 17.71%             | 13.02%                 | 335.94               |
| Larceny/Theft Offenses         | 20,918           | 21,630           | -3.29%            | 5,139               | 24.57%             | 47.34%                 | 1,221.04             |
| Motor Vehicle Theft            | 2,213            | 2,162            | 2.36%             | 478                 | 21.60%             | 5.01%                  | 129.18               |
| Arson                          | 180              | 193              | -6.74%            | 57                  | 31.67%             | 0.41%                  | 10.51                |
| Destruction Of Property        | 8,444            | 8,166            | 3.40%             | 1,703               | 20.17%             | 19.11%                 | 492.90               |
| Counterfeiting/Forgery         | 988              | 956              | 3.35%             | 230                 | 23.28%             | 2.24%                  | 57.67                |
| Fraud Offenses                 | 4,729            | 4,560            | 3.71%             | 628                 | 13.28%             | 10.70%                 | 276.05               |
| Embezzlement                   | 152              | 147              | 3.40%             | 74                  | 48.68%             | 0.34%                  | 8.87                 |
| Extortion/Blackmail            | 42               | 93               | -54.84%           | 1                   | 2.38%              | 0.10%                  | 2.45                 |
| Bribery                        | 3                | 4                | -25.00%           | 1                   | 33.33%             | 0.01%                  | 0.18                 |
| Stolen Property Offenses       | 541              | 584              | -7.36%            | 349                 | 64.51%             | 1.22%                  | 31.58                |
| Crimes Against Property Total  | 44,191           | 45,036           | -1.88%            | 9,768               | 22.10%             | 50.34%                 | 2,579.55             |
| Drug/Narcotic Violations       | 12,684           | 11,347           | 11.78%            | 10,963              | 86.43%             | 49.85%                 | 740.40               |
| Drug Equipment Violations      | 11,564           | 10,292           | 12.36%            | 10,311              | 89.16%             | 45.45%                 | 675.02               |
| Gambling Offenses              | 1                | 2                | -50.00%           | 1                   | 100.00%            | 0.00%                  | 0.06                 |
| Pornography/Obscene Material   | 241              | 208              | 15.87%            | 84                  | 34.85%             | 0.95%                  | 14.07                |
| Prostitution Offenses          | 41               | 30               | 36.67%            | 25                  | 60.98%             | 0.16%                  | 2.39                 |
| Weapons Law Violations         | 913              | 986              | -7.40%            | 642                 | 70.32%             | 3.59%                  | 53.29                |
| Crimes Against Society Total   | 25,444           | 22,865           | 11.28%            | 22,026              | 86.57%             | 28.98%                 | 1,485.24             |
| Total Group "A" Offenses       | 87,793           | 86,059           | 2.01%             | 43,466              | 49.51%             |                        | 5,124.73             |