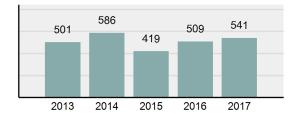

| Group "A" Offens  | ses      |
|-------------------|----------|
| Offenses Reported | 87,793   |
| Changes from 2016 | 2.01%    |
| Rate per 100,000* | 5,124.73 |

|--|--|

| Offense                        | Reported in 2017 | Reported in 2016 | Percent<br>Change | Offenses<br>Cleared | Percent<br>Cleared | Percent Of<br>Category | Rate Per<br>100,000* |
|--------------------------------|------------------|------------------|-------------------|---------------------|--------------------|------------------------|----------------------|
| Murder                         | 38               | 47               | -19.15%           | 24                  | 63.16%             | 0.21%                  | 2.22                 |
| Negligent Manslaughter         | 9                | 8                | 12.50%            | 8                   | 88.89%             | 0.05%                  | 0.53                 |
| Non-consensual Sex Offenses:   | Ì                |                  |                   |                     |                    |                        |                      |
| Rape                           | 568              | 564              | 0.71%             | 245                 | 43.13%             | 3.13%                  | 33.16                |
| Sodomy                         | 98               | 129              | -24.03%           | 44                  | 44.90%             | 0.54%                  | 5.72                 |
| Sexual Assault w/Obj           | 106              | 90               | 17.78%            | 53                  | 50.00%             | 0.58%                  | 6.19                 |
| Fondling                       | 905              | 895              | 1.12%             | 363                 | 40.11%             | 4.98%                  | 52.83                |
| Aggravated Assault             | 3,016            | 2,901            | 3.96%             | 2,095               | 69.46%             | 16.61%                 | 176.05               |
| Simple Assault                 | 11,842           | 11,732           | 0.94%             | 8,080               | 68.23%             | 65.22%                 | 691.25               |
| Intimidation                   | 1,275            | 1,455            | -12.37%           | 590                 | 46.27%             | 7.02%                  | 74.43                |
| Kidnapping                     | 185              | 190              | -2.63%            | 112                 | 60.54%             | 1.02%                  | 10.80                |
| Consensual Sex Offenses:       |                  |                  |                   |                     |                    |                        |                      |
| Incest                         | 15               | 19               | -21.05%           | 5                   | 33.33%             | 0.08%                  | 0.88                 |
| Statutory Rape                 | 101              | 128              | -21.09%           | 53                  | 52.48%             | 0.56%                  | 5.90                 |
| Crimes Against Persons Total   | 18,158           | 18,158           | 0.00%             | 11,672              | 64.28%             | 20.68%                 | 1,059.93             |
| Robbery                        | 226              | 217              | 4.15%             | 89                  | 39.38%             | 0.51%                  | 13.19                |
| Burglary/Breaking and Entering | 5,755            | 6,324            | -9.00%            | 1,019               | 17.71%             | 13.02%                 | 335.94               |
| Larceny/Theft Offenses         | 20,918           | 21,630           | -3.29%            | 5,139               | 24.57%             | 47.34%                 | 1,221.04             |
| Motor Vehicle Theft            | 2,213            | 2,162            | 2.36%             | 478                 | 21.60%             | 5.01%                  | 129.18               |
| Arson                          | 180              | 193              | -6.74%            | 57                  | 31.67%             | 0.41%                  | 10.51                |
| Destruction Of Property        | 8,444            | 8,166            | 3.40%             | 1,703               | 20.17%             | 19.11%                 | 492.90               |
| Counterfeiting/Forgery         | 988              | 956              | 3.35%             | 230                 | 23.28%             | 2.24%                  | 57.67                |
| Fraud Offenses                 | 4,729            | 4,560            | 3.71%             | 628                 | 13.28%             | 10.70%                 | 276.05               |
| Embezzlement                   | 152              | 147              | 3.40%             | 74                  | 48.68%             | 0.34%                  | 8.87                 |
| Extortion/Blackmail            | 42               | 93               | -54.84%           | 1                   | 2.38%              | 0.10%                  | 2.45                 |
| Bribery                        | 3                | 4                | -25.00%           | 1                   | 33.33%             | 0.01%                  | 0.18                 |
| Stolen Property Offenses       | 541              | 584              | -7.36%            | 349                 | 64.51%             | 1.22%                  | 31.58                |
| Crimes Against Property Total  | 44,191           | 45,036           | -1.88%            | 9,768               | 22.10%             | 50.34%                 | 2,579.55             |
| Drug/Narcotic Violations       | 12,684           | 11,347           | 11.78%            | 10,963              | 86.43%             | 49.85%                 | 740.40               |
| Drug Equipment Violations      | 11,564           | 10,292           | 12.36%            | 10,311              | 89.16%             | 45.45%                 | 675.02               |
| Gambling Offenses              | 1                | 2                | -50.00%           | 1                   | 100.00%            | 0.00%                  | 0.06                 |
| Pornography/Obscene Material   | 241              | 208              | 15.87%            | 84                  | 34.85%             | 0.95%                  | 14.07                |
| Prostitution Offenses          | 41               | 30               | 36.67%            | 25                  | 60.98%             | 0.16%                  | 2.39                 |
| Weapons Law Violations         | 913              | 986              | -7.40%            | 642                 | 70.32%             | 3.59%                  | 53.29                |
| Crimes Against Society Total   | 25,444           | 22,865           | 11.28%            | 22,026              | 86.57%             | 28.98%                 | 1,485.24             |
| Total Group "A" Offenses       | 87,793           | 86,059           | 2.01%             | 43,466              | 49.51%             |                        | 5,124.73             |