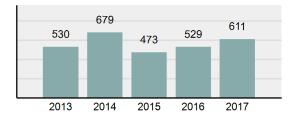

| 588      |
| •      | Percent Cleared                                                                                                            | 63.64%   |
| •      | Group "A" Crime Rate per 100,000 population                                                                                | 2,332.39 |
| •      | Summary based reporting<br>crime rate per 100,000<br>populated is calculated for<br>other state crime<br>comparisons only. | 742.12   |

### Arrest Overview

| • | Arrest Total          | 611   |
|---|-----------------------|-------|
| • | % change from 2016    | 15.5% |
| • | Adult Arrest total    | 564   |
| • | Juvenile Arrest total | 47    |

Arrest Rate per 100,000
 1,542.31
 population

### Total Offenses - 5 year trend





|                                   | Offenses   |           | Arre  | ests     |
|-----------------------------------|------------|-----------|-------|----------|
| Group "A" Offenses                | # Reported | # Cleared | Adult | Juvenile |
| Murder                            | 0          | 0         | 0     | 0        |
| Negligent Manslaughter            | 0          | 0         | 0     | 0        |
| Rape                              | 13         | 10        | 0     | 1        |
| Sodomy                            | 1          | 1         | 0     | 0        |
| Sexual Assault w/Obj              | 0          | 0         | 0     | 0        |
| Fondling                          | 4          | 4         | 1     | 1        |
| Aggravated Assault                | 15         | 15