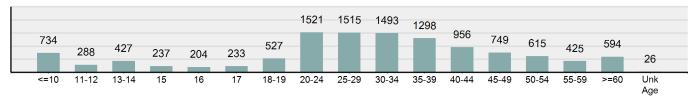

|
| Ethnicity            |       |        |      |        |
| Non-Hispanic         | 2,238 | 986    | 415  | 198    |
| Hispanic             | 373   | 104    | 68   | 32     |
| Unknown              | 164   | 85     | 48   | 34     |
| ·                    |       | -      |      |        |

#### Simple Assault Count - 5 Year Trend



| Top Relationships of Victim to Offender(s) |        |  |
|--------------------------------------------|--------|--|
| Boyfriend/Girlfriend                       | 15.35% |  |
| Acquaintance                               | 14.54% |  |
| Victim Was Offender                        | 11.85% |  |
| Spouse                                     | 10.69% |  |
| Otherwise Known                            | 9.42%  |  |





#### Victim Count of Simple Assault by Age



\*Adjusted population base: 1,713,125

\*\*Does not include 87 victims whose gender or age is unknown.

# Intimidation

- To unlawfully place another person in reasonable fear of bodily harm through the use of threatening words and/or other conduct, but without displaying a weapon or subjecting the victim to actual physical attack -

Intimidation can be made in person, by telephone, or in writing. Stalking incidents and bomb threats are included in this category.

| Intimidation      |         |  |  |
|-------------------|---------|--|--|
| Offenses Reported | 1,275   |  |  |
| Changes from 2016 | -12.37% |  |  |
| Rate per 100,000* | 74.43   |  |  |
| Total Arrests     | 305     |  |  |

| Top Locations of Intimidation                    |        |  |  |
|-------------------------------