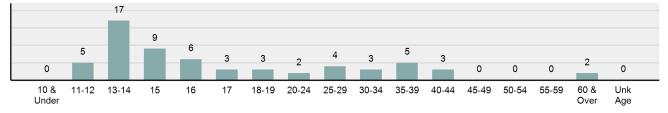

5

241

2017

#### Type Of Criminal Activity

| Activity                             | <b>Distribution</b> |
|--------------------------------------|---------------------|
| Possessing/Concealing                | 29.77%              |
| Distributing/Selling                 | 23.41%              |
| Exploiting Children                  | 17.39%              |
| Cultivating/Manufacturing/Publishing | 17.06%              |
| Transporting/Transmitting/Importing  | 5.02%               |
| Using/Consuming                      | 3.01%               |
| Operating/Promoting/Assisting        | 3.01%               |
| Buying/Receiving                     | 1.34%               |
|                                      |                     |



#### Pornography/Obscene Material Arrests By Age in 2017



#### Pornography/Obscene Material Count 5 Year Trend

210

161

2014

108

2013

208

2016

## **Prostitution Offenses**

#### - To unlawfully engage in or promote sexual activities for profit -

These offenses are categorized under two types of criminal activity: 1) Prostitution, which is to unlawfully engage in sexual relations for profit. 2) Assisting/promoting prostitution, which is defined as to solicit customers or transport persons for prostitution purposes; to own, manage, or operate a dwelling or other establishment for the purpose of providing a place where prostitution is performed; or to otherwise assist or promote prostitution.



| Arrestee Information |      |        |      |        |  |  |
|----------------------|------|--------|------|--------|--|--|
|