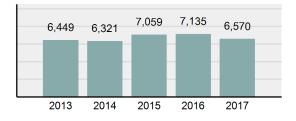

| 37.36%   |  |  |  |
|                  | roup "A" Crime Rate per<br>00,000 population                                                                         | 6,378.14 |  |  |  |
| cr<br>pc<br>ot   | Immary based reporting<br>ime rate per 100,000<br>Impulated is calculated for<br>her state crime<br>Imparisons only. | 2,777.42 |  |  |  |
| Arrest Overview  |                                                                                                                      |          |  |  |  |

| • | Arrest Total       | 6,570  |
|---|--------------------|--------|
| • | % change from 2016 | -7.92% |
| • | Adult Arrest total | 5,241  |

Juvenile Arrest total

1,329

2,911.24 Arrest Rate per 100,000 population

#### Total Offenses - 5 year trend



#### Total Arrests - 5 year trend



|                                 | Offenses   |           | Arrests |          |
|---------------------------------|------------|-----------|---------|----------|
| Group "A" Offenses              | # Reported | # Cleared | Adult   | Juvenile |
| Murder                          | 2          | 2         | 1       | 0        |
| Negligent Manslaughter          | 1          | 1         | 0       | 0        |
| Rape                            | 101        | 43        | 9       | 14       |
| Sodomy                          | 37         | 17        | 2       | 5        |
| Sexual Assault w/Obj            | 39         | 18        | 2       | 6        |
| Fondling                        | 83         | 32        | 9       | 9        |
| Aggravated Assault              | 452        | 249       |