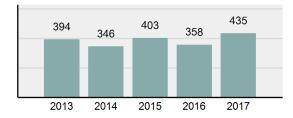

| 294      |
| •      | Percent Cleared                                                                                                            | 67.59%   |
| •      | Group "A" Crime Rate per 100,000 population                                                                                | 3,346.15 |
| •      | Summary based reporting<br>crime rate per 100,000<br>populated is calculated for<br>other state crime<br>comparisons only. | 946.15   |

### Arrest Overview

| • | Arrest Total          | 384    |
|---|-----------------------|--------|
| • | % change from 2016    | 28.86% |
| • | Adult Arrest total    | 334    |
| • | Juvenile Arrest total | 50     |

Arrest Rate per 100,000 2,953.85
 population

### Total Offenses - 5 year trend



#### Total Arrests - 5 year trend



|                                 | Offenses   |           | Arrests |          |
|---------------------------------|------------|-----------|---------|----------|
| Group "A" Offenses              | # Reported | # Cleared | Adult   | Juvenile |
| Murder                          | 0          | 0         | 0       | 0        |
| Negligent Manslaughter          | 0          | 0         | 0       | 0        |
| Rape                            | 3          | 2         | 2       | 0        |
| Sodomy                          | 0          | 0         | 0       | 0        |
| Sexual Assault w/Obj            | 0          | 0         | 0       | 0        |
| Fondling                        | 6          | 6         | 5       | 1        |
| Aggravated Assault