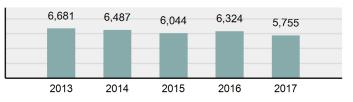

mation |      |        |      |        |
|----------------------|------|--------|------|--------|
| Adult Juvenile       |      |        |      |        |
| Race                 | Male | Female | Male | Female |
| White                | 476  | 160    | 156  | 22     |
| Black                | 16   | 2      | 14   | 2      |
| Indian               | 20   | 2      | 8    | 0      |
| Asian                | 5    | 6      | 0    | 0      |
| Unknown              | 25   | 7      | 11   | 3      |
| Ethnicity            |      |        |      |        |
| Non-Hispanic         | 453  | 151    | 130  | 19     |
| Hispanic             | 44   | 14     | 42   | 2      |
| Unknown              | 45   | 12     | 17   | 6      |

#### Burglary/Breaking and Entering Count - 5 Year Trend

..............



| Top Locations of Burglary/Breaking and Entering |        |  |
|-------------------------------------------------|--------|--|
| Residence/Home                                  | 60.12% |  |
| Rental Storage Facility                         | 8.13%  |  |
| Commercial/Office Building                      | 4.90%  |  |
| Specialty Store                                 | 4.40%  |  |
| Parking/Drop Lot/Garage                         | 4.22%  |  |

#### Top Value of Property Loss Percentage - 69.74%

| 29.00 |
|-------|
|       |
| 22.00 |
| 21.00 |
| 07.00 |
| 80.00 |
|       |

#### Victim Types



\*Others: Religious Organization, Government, Others, Unknown

#### Estimated Value of Stolen (in \$ 1,000s)



Estimated Value of Recovered (in \$ 1,000s)



#### Victim Count of Burglary/Break