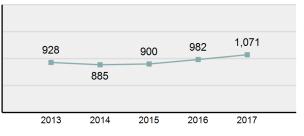

#### Adult Arrests Count 5 Year Trend



#### Drug/Narcotic Violations Count 5 Year Trend



#### Type Of Criminal Activity

| <u>Activity</u>                      | <b>Distribution</b> |
|--------------------------------------|---------------------|
| Possessing/Concealing                | 73.73%              |
| Using/Consuming                      | 18.37%              |
| Distributing/Selling                 | 4.78%               |
| Buying/Receiving                     | 1.37%               |
| Transporting/Transmitting/Importing  | 1.13%               |
| Cultivating/Manufacturing/Publishing | 0.47%               |
| Operating/Promoting/Assisting        | 0.12%               |
| Exploiting Children                  | 0.03%               |

#### Juvenile Arrests Count 5 Year Trend



#### Drug/Narcotic Violations Arrests By Age in 2017



## Usage of Drugs and/or Alcohol

26.13% of the total Group "A" offenses reported in 2017 indicated drug and/or alcohol usage during the commission of a crime.

20.91% increase from last years suspected drug and/or alcohol usage during the commission of Group "A" offenses.



#### Reported Group "A" Incidents in which the Offender(s) was Suspected of Using

#### Drugs and/or alcohol in the Commission of the Crime

| Suspected of Suspected of Suspected of Using Total Incidents of Suspected |               |             |                   |                 |         |
|---------------------------------------------------------------------------|---------------|-------------|-------------------|-----------------|---------|
| Group "A"