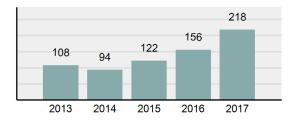

## **Crime Clock**

Crime Against Persons Every 28.9 minutes

> Murder Every 9.6 days

Rape Every 15.4 hours

Non-consensual Sex Offenses (excluding Rape) Every 7.9 hours

> Aggravated Assault Every 2.9 hours

Simple Assault Every 44.4 minutes

Intimidation Every 6.9 hours

Kidnapping/Abduction Every 2.0 days

Consensual Sex Offenses Every 3.1 days Crime Against Society Every 20.7 minutes

Drug/Narcotic Offenses Every 41.4 minutes

Drug Equipment Offenses Every 45.5 minutes

> Gambling Offenses Every 12.0 months

Pornography Offenses Every 1.5 days

Prostitution Offenses Every 8.9 days

Weapons Law Violation Every 9.6 hours Crime Against Property Every 11.9 minutes

> Robbery Every 1.6 days

Burglary/B&E Every 1.5 hours

Larceny/Theft Every 25.1 minutes

Motor Vehicle Theft Every 4.0 hours

> Arson Every 2.0 days

Destruction of Property Every 1.0 hours

Counterfeiting/Forgery Every 8.9 hours

> Fraud Offenses Every 1.9 hours

Embezzlement Every 2.4 days

Extortion/Blackmail Every 8.7 days

Bribery Every 4.0 months

Stolen Property Every 16.2 hours

The crime clock should be viewed with care. Being the most aggregate representation of th UCR data, it is designed to convey the annual reported crime experience by showing the relative frequency of occurrence of the Group "A" offenses. This mode of display should not be taken to imply a regularity in the commission of the offenses, rather, it represents the annual ratio of crime to fixed time intervals.