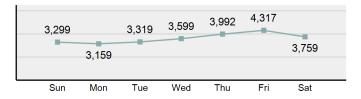

fenses</u>              | Distribution |
|------------------------------|--------------|
| Drug/Narcotic Violations     | 49.85        |
| Drug Equipment Violations    | 45.45        |
| Weapons Law Violations       | 3.59         |
| Pornography/Obscene Material | 0.95         |
| Prostitution Offenses        | 0.16         |
| Gambling Offenses            | 0.00         |

| Top Society Crime Locations        |        |  |  |
|------------------------------------|--------|--|--|
| Highway/Road/Alley/Street/Sidewalk | 56.02% |  |  |
| Residence/Home                     | 19.96% |  |  |
| Parking/Drop Lot/Garage            | 4.82%  |  |  |
| School/College                     | 3.09%  |  |  |
| Hotel/Motel/Etc.                   | 2.33%  |  |  |

#### Crime Against Society by Day of Week



#### Arrests By Age in 2017



## **Drug/Narcotic Violations**

- The unlawful cultivation, manufacture, distribution, sale, purchase, use, possession, transportation, or importation of any controlled drug or narcotic substance -

| Drug/Narcotic Violations |        |  |  |  |
|--------------------------|--------|--|--|--|
| Offenses Reported        | 12,684 |  |  |  |
| Changes from 2016        | 11.78% |  |  |  |
| Rate per 100,000*        | 740.40 |  |  |  |
| Total Arrests            | 10,726 |  |  |  |

| Arrestee Information |       |        |      |        |  |
|----------------------|-------|--------|------|--------|--|
|                      | Ad    | ult    | Juve | enile  |  |
| Race                 | Male  | Female | Male | Female |  |
| White                | 5,443 | 2,437