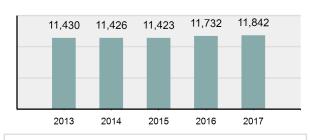

|
|----------------------|-------|--------|------|--------|
|                      | Ad    | Adult  |      | enile  |
| Race                 | Male  | Female | Male | Female |
| White                | 2,458 | 1,055  | 421  | 204    |
| Black                | 95    | 19     | 45   | 25     |
| Indian               | 72    | 34     | 14   | 5      |
| Asian                | 28    | 8      | 7    | 4      |
| Unknown              | 122   | 59     | 44   | 26     |
| Ethnicity            |       |        |      |        |
| Non-Hispanic         | 2,238 | 986    | 415  | 198    |
| Hispanic             | 373   | 104    | 68   | 32     |
| Unknown              | 164   | 85     | 48   | 34     |
| ·                    |       | -      |      |        |

#### Simple Assault Count - 5 Year Trend



| Top Relationships of Victim to Offender(s) |        |  |
|--------------------------------------------|--------|--|
| Boyfriend/Girlfriend                       | 15.35% |  |
| Acquaintance                               | 14.54% |  |
| Victim Was Offender                        | 11.85% |  |
| Spouse                                     | 10.69% |  |
| Otherwise Known                            | 9.42%  |  |





#### Victim Count of Simple Assault by Age



\*Adjusted population base: 1,713,125

\*\*Does not include 87 victims whose gender or age is unknown.

# Intimidation

- To unlawfully place another person in reasonable fear of bodily harm through the use of threatening words and/or other conduct, but without displaying a weapon or subjecting the victim to actual physical attack -