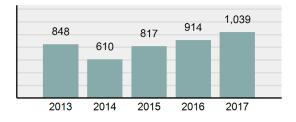

| 10,143.22 |
| •      | Summary based reporting<br>crime rate per 100,000<br>populated is calculated for<br>other state crime<br>comparisons only. | 3,352.99  |
| Arrest | Overview                                                                                                                   |           |

| • | Arrest Total          | 1,039  |
|---|-----------------------|--------|
| • | % change from 2016    | 13.68% |
| • | Adult Arrest total    | 885    |
| • | Juvenile Arrest total | 154    |

| <ul> <li>Juvenile Arrest total</li> </ul> |  |
|-------------------------------------------|--|
|-------------------------------------------|--|

8,753.16 Arrest Rate per 100,000 • population

#### Total Offenses - 5 year trend





|                                   | Offe       | nses      | Arre  | ests     |
|-----------------------------------|------------|-----------|-------|----------|
| Group "A" Offenses                | # Reported | # Cleared | Adult | Juvenile |
| Murder                            | 1          | 1         | 1     | 0        |
| Negligent Manslaughter            | 0          | 0         | 0     | 0        |
| Rape                              | 4          | 3         | 0     | 0        |
| Sodomy                            | 1          | 1         | 0     | 0        |
| Sexual Assault w/Obj              | 0          | 0         | 0     | 0        |
| Fondling                          | 18         | 11        | 2     | 0        |
| Aggravated Assault                | 34         | 31