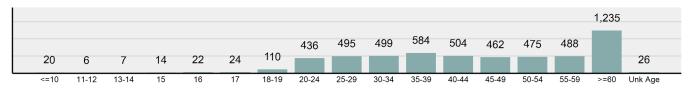

lary/Breaking and Entering |        |  |
|-------------------------------------------------|--------|--|
| Residence/Home                                  | 60.12% |  |
| Rental Storage Facility                         | 8.13%  |  |
| Commercial/Office Building                      | 4.90%  |  |
| Specialty Store                                 | 4.40%  |  |
| Parking/Drop Lot/Garage                         | 4.22%  |  |

#### Top Value of Property Loss Percentage - 69.74%

| 29.00 |
|-------|
|       |
| 22.00 |
| 21.00 |
| 07.00 |
| 80.00 |
|       |

#### Victim Types



\*Others: Religious Organization, Government, Others, Unknown

#### Estimated Value of Stolen (in \$ 1,000s)



Estimated Value of Recovered (in \$ 1,000s)



#### Victim Count of Burglary/Breaking and Entering by Age



## Larceny/Theft Offenses

- The unlawful taking, carrying, leading, or riding away of property from the possession of another person -

| Larceny/Theft Offenses |          |  |
|------------------------|----------|--|
| Offenses Reported      | 20,918   |  |
| Changes from 2016      | -3.29%   |  |
| Rate per 100,000*      | 1,221.04 |  |
| Total Arrests          | 4,567    |  |
|                        |          |  |

\*\*\*\*\*\*\*\*\*\*\*\*\*\*\*\*\*\*

| Arrestee Information |       |        |      |        |
|----------------------|-------|--------|------|--------|
| Adult Juvenile       |       |        |      |        |
| Race                 | Male  | Female | Male | Female |
| White                | 1,681 | 1,412  | 547  | 315    |
| Black                | 82    | 29     | 25