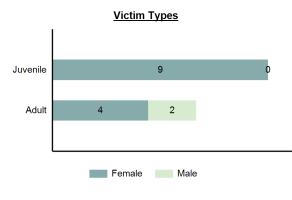

|
| Unknown      | 0                    | 0      | 0    | 0      |
| Ethnicity    |                      |        |      |        |
| Non Hispanic | 2                    | 0      | 0    | 0      |
| Hispanic     | 2                    | 0      | 0    | 0      |
| Unknown      | 0                    | 0      | 1    | 0      |
|              | •                    |        | •    |        |

#### 20 16 16 16 15 15 2013 2014 2015 2016 2017

| Top Relationships of Victim to C | Offender(s) |
|----------------------------------|-------------|
| Sibling                          | 31.25%      |
| Child                            | 12.50%      |
| Inlaw                            | 12.50%      |
| Other Family Member              | 12.50%      |
| Stranger                         | 12.50%      |



#### Victim Count by Age



\*Adjusted population base: 1,713,125

#### Incest Count - 5 Year Trend

# Consensual Sex Offenses - Statutory Rape

- Non-forcible sexual intercourse with a person who is under the statutory age of consent -

Statutory age of consent in Idaho is 18 years of age.

| Statutory Rape    |         |  |  |  |
|-------------------|---------|--|--|--|
| Offenses Reported | 101     |  |  |  |
| Changes from 2016 | -21.09% |  |  |  |
| Rate per 100,000* | 5.90    |  |  |  |
| Total Arrests     | 20      |  |  |  |

| L                            |        |
|------------------------------|--------|
| Top Locations of Statutory F | Rape   |
| Residence/Home               | 70.30% |
| Other/Unknown                | 7.92%  |
| Field/Woods                  | 2.97%  |
| Hote