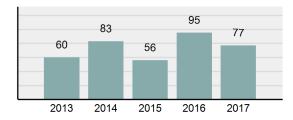

| 36       |
| • | Percent Cleared                                                                                                            | 46.75%   |
| • | Group "A" Crime Rate per 100,000 population                                                                                | 5,133.33 |
| • | Summary based reporting<br>crime rate per 100,000<br>populated is calculated for<br>other state crime<br>comparisons only. | 2,200.00 |

#### Arrest Overview

| • | Arrest Total       | 27     |
|---|--------------------|--------|
| • | % change from 2016 | 42.11% |
| • | Adult Arrest total | 27     |

0

- Juvenile Arrest total
- Arrest Rate per 100,000
   1,800.00
   population

#### Total Offenses - 5 year trend



#### Total Arrests - 5 year trend



|                                   | Offenses   |           | Arrests |          |
|-----------------------------------|------------|-----------|---------|----------|
| Group "A" Offenses                | # Reported | # Cleared | Adult   | Juvenile |
| Murder                            | 0          | 0         | 0       | 0        |
| Negligent Manslaughter            | 0          | 0         | 0       | 0        |
| Rape                              | 2          | 2         | 1       | 0        |
| Sodomy                            | 1          | 0         | 0       | 0        |
| Sexual Assault w/Obj              | 0          | 0         | 0       | 0        |
| Fondling                          | 0          | 0         | 0       | 0        |
| Agg