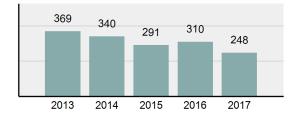

|                                              |          | Drug/Narcotic Violations          | 77              | 74        | 77    | 7        |
|                                   |                                              |          | Drug Equipment Violations         | 60              | 60        | 2     | 0        |
|                                   |                                              |          | Gambling Offenses                 | 0               | 0         | 0     | 0        |
|                                   | <u>Total Offenses - 5 year t</u>             | trend    | Pornography/Obscene               | 1               | 0         | 0     | 0        |

Prostitution Offenses

Total Group "A"

Weapons Law Violations

Material

#### Total Offenses - 5 year trend



#### Total Arrests - 5 year trend



|                                      | Arrests |          |  |
|--------------------------------------|---------|----------|--|
| Group "B" Arrests                    | Adult   | Juvenile |  |
| Runaway                              | 0       | 0        |  |
| Bad Checks                           | 0       | 0        |  |
| Curfew/Loitering/Vagrancy Violations | 6       | 0        |  |
| Disorderly Conduct                   | 0       | 0        |  |
| DUI                                  | 43      | 1        |  |
| Drunkenness                          | 1       | 0        |  |
| Family Offenses, Nonviolent          | 0       | 0        |  |
| Liquor Law Violations                | 0       | 0        |  |
| Peeping Tom                          | 0