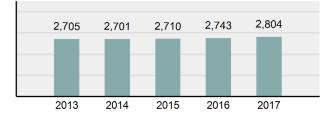

national UCR program and for Idaho law enforcement administrative purposes, a count of full-time jail employees paid from a separate budget is provided separately in this section.

| Sworn Officer Emp    | loyees |
|----------------------|--------|
| Total Sworn Officers | 2,804  |
| Change from 2016     | 2.22%  |
| Rate per 1,000*      | 1.64   |

| Idaho Sworn Officers<br>2016 vs 2017 |  |  |  |  |  |  |  |  |
|--------------------------------------|--|--|--|--|--|--|--|--|
| up<br>2.06%                          |  |  |  |  |  |  |  |  |
| up<br>1.18%                          |  |  |  |  |  |  |  |  |
| up<br>7.06%                          |  |  |  |  |  |  |  |  |
|                                      |  |  |  |  |  |  |  |  |

#### Idaho Sworn Officers Employed <u>5 Year Trend</u>



\*Adjusted population base: 1,713,125



Idaho Sworn Law Enforcement Officers



2017 U.S. Regional Full-Time Sworn Officers Employed Rate per 1,000 population



The nation's law enforcement community employed an average of 2.8 fulltime sworn officers for every 1,000 inhabitants as of October 31, 2017.

Source: 2016 Crime in the United States, U.S. Department of Justice, Federal Bureau of Investigation.

\*Adjusted population base: 1,713,125

## Idaho Statewide Information

| Idaho Sworn/Civilian<br>Employed 2016 vs 2017 |       |  |  |  |  |  |  |  |
|-----------------------------------------------|-------|--|--|--|--|--|--|--|
| Police                                        | up    |  |  |  |  |  |  |  |
| Departments                                   | 0.16% |  |  |  |  |  |  |  |
|