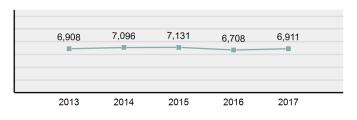

| 3.60%           |  |  |  |
| Top Value of Property Lo           | ISS             |  |  |  |
| Percentage - 73.60%                |                 |  |  |  |
| Other                              | \$ 1,942,584.00 |  |  |  |
|                                    |                 |  |  |  |

| Other                                    | \$ 1,942,584.00 |
|------------------------------------------|-----------------|
| Automobiles                              | \$ 1,841,954.00 |
| Structures–Single Occupancy<br>Dwellings | \$ 524,890.00   |
| Vehicle Parts/Accessories                | \$ 416,822.00   |
| Structures–Other<br>Commercial/Business  | \$ 360,772.00   |



\*Others: Religious Organization, Government, Others, Unknown

#### Estimated Damaged Value (in \$ 1,000s)



#### Victim Count of Destruction Of Property by Age



## **Counterfeiting/Forgery**

- The altering, copying, or imitation of something, without authority or right, with the intent to deceive or defraud by passing the copy or thing altered or imitated as that which is original or genuine; or the selling, buying, or possession of an altered, copied, or imitated thing with the intent to deceive or defraud -

The data collection objective for this offense is to identify what type of item was counterfeited or forged. Nonnegotiable items, such as checks, money orders, and traveler's checks which are not endorsed, are reported with a zero value as these documents require further action to become negotiable.

| Counterfeiting/Forgery |       |  |  |
|------------------------|-------|--|--|
| O