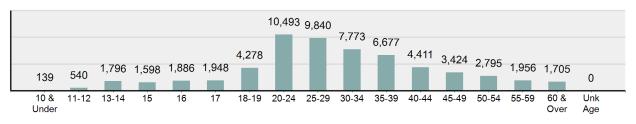

ported by the originating agency, not the arresting agency.

All persons arrested for the commission of a Group "A" or Group "B" crime are included in this count. Group "B" crime, which is only reported on the arrest level, encompasses offenses which are not under the Group "A" category. Excluded from this count are any traffic related arrests, with the exception of DUI, Hit and Run (of a person), and Vehicular Manslaughter.

Weapons In Arrestees Possession





**Total Arrests - 5 Year Trend** 

| Type Of Arrests                         |        |
|-----------------------------------------|--------|
| On-View (without warrant)               | 23,796 |
| Taken into Custody (based on a warrant) | 19,310 |
| Summoned/Cited                          | 18,153 |



Total Arrests by Age in 2017



\*\*\*\*\*\*

| Group "A" Arrests              | 2017 Reporting | % Adult<br>Arrests | % Juvenile<br>Arrests | Rate per 100,000<br>population * | 2016 Reporting | Percent Change |
|--------------------------------|----------------|--------------------|-----------------------|----------------------------------|----------------|----------------|
| Murder                         | 19             | 100.00%            | 0.00%                 | 1                                | 28             | -32.14%        |
| Negligent Manslaughter         | 5              | 80.00%             | 20.00%                | 0                                | 2              | 150.00%        |
| Forcible Sex Offenses:         |                |                    |                       |