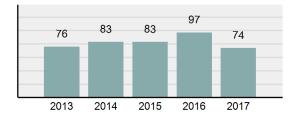

## **Crime Clock**

Crime Against Persons Every 28.9 minutes

> Murder Every 9.6 days

Rape Every 15.4 hours

Non-consensual Sex Offenses (excluding Rape) Every 7.9 hours

> Aggravated Assault Every 2.9 hours

Simple Assault Every 44.4 minutes

Intimidation Every 6.9 hours

Kidnapping/Abduction Every 2.0 days

Consensual Sex Offenses Every 3.1 days Crime Against Society Every 20.7 minutes

Drug/Narcotic Offenses Every 41.4 minutes

Drug Equipment Offenses Every 45.5 minutes

> Gambling Offenses Every 12.0 months

Pornography Offenses Every 1.5 days

Prostitution Offenses Every 8.9 days

Weapons Law Violation Every 9.6 hours Crime Against Property Every 11.9 minutes

> Robbery Every 1.6 days

Burglary/B&E Every 1.5 hours

Larceny/Theft Every 25.1 minutes

Motor Vehicle Theft Every 4.0 hours

> Arson Every 2.0 days

Destruction of Property Every 1.0 hours

Counterfeiting/Forgery Every 8.9 hours

> Fraud Offenses Every 1.9 hours

Embezzlement Every 2.4 days

Extortion/Blackmail Every 8.7 days

Bribery Every 4.0 months

Stolen Property Every 16.2 hours

The crime clock should be viewed with care. Being the most aggregate representation of th UCR data, it is designed to convey the annual reported crime experience by showing the relative frequency of occurrence of the Group "A" offenses. This mode of display should not be taken to imply a regularity in the commission of the offenses, rather, it represents the annual ratio of crime to fixed time intervals.