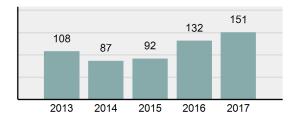

| 75.5%    |
| •      | Group "A" Crime Rate per 100,000 population                                                                                | 5,084.18 |
| •      | Summary based reporting<br>crime rate per 100,000<br>populated is calculated for<br>other state crime<br>comparisons only. | 875.42   |
| Arrest | Overview                                                                                                                   |          |

| • | Arrest Total          | 189    |
|---|-----------------------|--------|
| • | % change from 2016    | 42.11% |
| • | Adult Arrest total    | 172    |
| • | Juvenile Arrest total | 17     |

- Juvenile Arrest total
- 6,363.64 Arrest Rate per 100,000 • population

#### Total Offenses - 5 year trend



#### Total Arrests - 5 year trend



|                                 | Offer      | nses      | Arre  | ests     |
|---------------------------------|------------|-----------|-------|----------|
| Group "A" Offenses              | # Reported | # Cleared | Adult | Juvenile |
| Murder                          | 0          | 0         | 0     | 0        |
| Negligent Manslaughter          | 0          | 0         | 0     | 0        |
| Rape                            | 0          | 0         | 3     | 0        |
| Sodomy                          | 3          | 3         | 0     | 0        |
| Sexual Assault w/Obj            | 0          | 0         | 1     | 0        |
| Fondling                        | 3          | 2         | 1     | 0        |
| Aggravated Assault              | 1