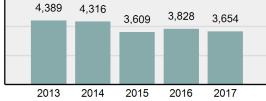

|
|                        | Gambling Offenses                 | 0          | 0         | 0     | 0        |
|                        | Pornography/Obscene<br>Material   | 10         | 6         | 2     | 0        |
|                        | Prostitution Offenses             | 1          | 0         | 0     | 0        |
|                        | Weapons Law Violations            | 30         | 26        | 8     | 5        |
| 3,654                  | Total Group "A"                   | 3,654      | 2,295     | 1,348 | 235      |

| <u> Total Offenses - 5 year trend</u> |  |  |  |
|---------------------------------------|--|--|--|
|                                       |  |  |  |
|                                       |  |  |  |
|                                       |  |  |  |



### Total Arrests - 5 year trend



|                                      | Arrests |          |  |
|--------------------------------------|---------|----------|--|
| Group "B" Arrests                    | Adult   | Juvenile |  |
| Runaway                              | 0       | 72       |  |
| Bad Checks                           | 4       | 0        |  |
| Curfew/Loitering/Vagrancy Violations | 0       | 2        |  |
| Disorderly Conduct                   | 96      | 11       |  |
| DUI                                  | 318     | 0        |  |
| Drunkenness                          | 0       | 0        |  |
| Family Offenses, Nonviolent          | 94      | 2        |  |
| Liquor Law Violations                | 85      | 17       |  |
| Peeping Tom                          | 0