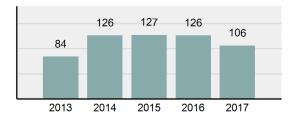

|
| • | Percent Cleared                                                                                                            | 65%      |
| • | Group "A" Crime Rate per 100,000 population                                                                                | 2,020.71 |
| • | Summary based reporting<br>crime rate per 100,000<br>populated is calculated for<br>other state crime<br>comparisons only. | 530.44   |

#### Arrest Overview

| • | Arrest Total          | 106     |
|---|-----------------------|---------|
| • | % change from 2016    | -15.87% |
| • | Adult Arrest total    | 94      |
| • | Juvenile Arrest total | 12      |

- Juvenile Arrest total .
- 2,677.44 Arrest Rate per 100,000 . population

#### Total Offenses - 5 year trend



#### Total Arrests - 5 year trend



| Group "A" Offenses #<br>Murder<br>Negligent Manslaughter<br>Rape | Offer<br>Reported<br>0<br>0<br>0 | # Cleared<br>0 | Arre<br>Adult<br>0 | ests<br>Juvenile |
|------------------------------------------------------------------|----------------------------------|----------------|--------------------|------------------|
| Murder<br>Negligent Manslaughter                                 | 0                                | 0              |                    | Juvenile         |
| Negligent Manslaughter                                           | 0                                | -              | 0                  |                  |
|                                                                  | -                                |                | 0                  | 0