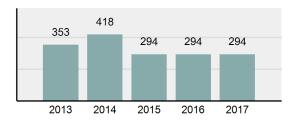

| 226      |  |  |  |
| Percent Cleared                                                                                                            | 35.04%   |  |  |  |
| Group "A" Crime Rate per 100,000 population                                                                                | 2,535.68 |  |  |  |
| Summary based reporting<br>crime rate per 100,000<br>populated is calculated for<br>other state crime<br>comparisons only. | 1,088.96 |  |  |  |

#### Arrest Overview

| • | Arrest Total          | 294 |
|---|-----------------------|-----|
| • | % change from 2016    | 0%  |
| • | Adult Arrest total    | 266 |
| • | Juvenile Arrest total | 28  |

1,155.80 Arrest Rate per 100,000 ٠ population

#### Total Offenses - 5 year trend



#### Total Arrests - 5 year trend



|                                 | Offenses   |           | Arrests |          |
|---------------------------------|------------|-----------|---------|----------|
| Group "A" Offenses              | # Reported | # Cleared | Adult   | Juvenile |
| Murder                          | 0          | 0         | 0       | 0        |
| Negligent Manslaughter          | 0          | 0         | 0       | 0        |
| Rape                            | 6          | 0         | 0       | 0        |
| Sodomy                          | 0          | 0         | 0       | 0        |
| Sexual Assault w/Obj            | 0          | 0         | 0       | 0        |
| Fondling                        | 17         | 3         | 0       | 2        |
| Aggravated Assault              | 49         | 29        |