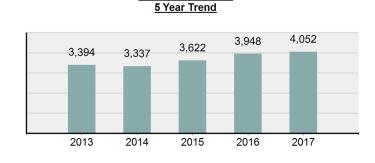

### **Violent Crime**

| Violent Crime     |        |  |  |  |  |  |  |
|-------------------|--------|--|--|--|--|--|--|
| Offenses Reported | 4,052  |  |  |  |  |  |  |
| Changes from 2016 | 2.63%  |  |  |  |  |  |  |
| Rate per 100,000* | 236.53 |  |  |  |  |  |  |
| Total Arrests     | 1,664  |  |  |  |  |  |  |
|                   |        |  |  |  |  |  |  |