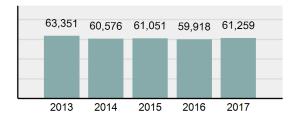

# Facts At A Glance

| Group "A" Offenses     | ♦ 87,793 total Group "A" offenses reported.                                                                                                       |
|------------------------|---------------------------------------------------------------------------------------------------------------------------------------------------|
|                        | ♦ 2.01% increase from 2016 Group "A" offenses.                                                                                                    |
| Crime Rate             | <ul> <li>5,124.73 per 100,000 inhabitants based on Group "A" Offenses.</li> <li>0.50% increase from 2016 NIBRS crime rate.</li> </ul>             |
|                        | <ul> <li>1,921.28 per 100,000 inhabitants based on Part 1 offenses.</li> <li>(utilized for comparison purposes with non-NIBRS states).</li> </ul> |
| Violent Crime          | ♦ 4,052 total violent crime offenses reported.                                                                                                    |
|                        | ♦ 2.63% increase from 2016 violent crime offenses.                                                                                                |
|                        | <ul> <li>3.96% increase from 2016 aggravated assault offenses, which accounts for<br/>74.43% of the violent crime.</li> </ul>                     |
| Crime Against Persons  | <ul> <li>18,158 total crime against persons reported.</li> </ul>                                                                                  |
|                        | <ul> <li>No change from 2016 crime against persons.</li> </ul>                                                                                    |
|                        | <ul> <li>0.94% increase from 2016 simple assault offenses, which accounts for 65.22% of<br/>the crime against persons.</li> </ul>                 |
| Officers Assaulted     | <ul> <li>No law enforcement officers killed in the line of duty.</li> </ul>                                                                       |
|                        | ♦ 425 total reported officers assaulted.                                                                                                          |
|                        | ◆ 25.74% increase from 2016 assault on law enforcement officers.                                                                                  |
| Hate Crime             | <ul> <li>51 total hate crimes reported.</li> </ul>                                                                                                |
|                        | ♦ 15.91% increase from 2016 hate crimes.                                                                                                          |
| Crimes Against Society | <ul> <li>25,444 total crimes against society reported.</li> </ul>                                                                                 |
|                        | ♦ 11.28% increase from 2016 crimes against society.                                                                                               |
|                        | <ul> <li>11.78% increase from 2016 drug/narcotic violations offenses, which accounts for<br/>49.85% of the crimes against society.</li> </ul>     |
| Property Crime         | ♦ 44,191 total crimes against property reported.                                                                                                  |
| 1 - 7                  | ♦ 1.88% decrease from 2016 crimes against property.                                                                                               |
|                        | <ul> <li>3.29% decrease from 2016 larceny/theft offenses, which accounts for 47.34% of<br/>the crimes against property.</li> </ul>                |