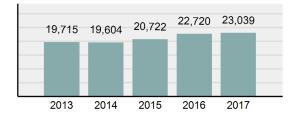

| 42.95%   |  |
| •                | Group "A" Crime Rate per 100,000 population                                                                                | 5,044.04 |  |
| •                | Summary based reporting<br>crime rate per 100,000<br>populated is calculated for<br>other state crime<br>comparisons only. | 2,051.20 |  |
| Arrest           | Overview                                                                                                                   |          |  |

| • | Arrest Total       | 13,793 |
|---|--------------------|--------|
| • | % change from 2016 | -3.9%  |
| • | Adult Arrest total | 11,388 |

- Adult Arrest total
- Juvenile Arrest total

2,405

3,019.77 Arrest Rate per 100,000 population

#### Total Offenses - 5 year trend



#### Total Arrests - 5 year trend



|                                 | Offe       | nses      | Arre  | ests     |
|---------------------------------|------------|-----------|-------|----------|
| Group "A" Offenses              | # Reported | # Cleared | Adult | Juvenile |
| Murder                          | 4          | 3         | 1     | 0        |
| Negligent Manslaughter          | 1          | 1         | 0     | 0        |
| Rape                            | 155        | 81        | 13    | 22       |
| Sodomy                          | 65         | 29        | 3     | 9        |
| Sexual Assault w/Obj            | 70         | 39        | 4     | 12       |
| Fondling                        | 145        | 68        | 16    | 17       |
| Aggravated Assault              | 811