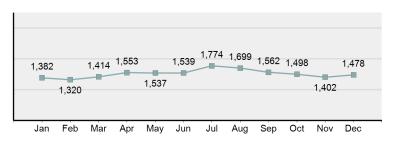

ed Assault     | 16.61%       |
| Intimidation           | 7.02%        |
| Fondling               | 4.98%        |
| Rape                   | 3.13%        |
| Kidnapping             | 1.02%        |
| Sexual Assault w/Obj   | 0.58%        |
| Statutory Rape         | 0.56%        |
| Sodomy                 | 0.54%        |
| Murder                 | 0.21%        |
| Incest                 | 0.08%        |
| Negligent Manslaughter | 0.05%        |
|                        |              |





\*Others: Blunt Object, Motor Vehicle, Poison, Explosives, Fire/Incendiary Device, Drugs/Narcotics/Sleeping Pills, Asphyxiation, Others, Unknown

#### Victims of Crimes Against Person by Age



\*Adjusted population base: 1,713,125

\*\*Does not include 150 victims whose gender or age is unknown.





Frequency of Crime by Month

# 2017 Crimes Against Persons

#### Sexual Negligent Man-Simple Intimi-Statutory Agg. Fondling Kidnap Sodomy Assault Murder Rape Incest Total Age Assault dation Rape Assault w/Object slaughter 10 & Under Female Male 11-12 Female Male 13-14 Female Male Female Male Female Male Female Male 18-19 Female Male 20-24 Female Male 25-29 Female Male 30-34 Female Male 35-39 Female Male 40-44 Female Male 45-49 Female Male 50-54 Female Male 55-59 Female Male 60 & Over Female Male Unk Age Female Male Total Female Male Unknown Gender

### Victims by Age and Gender

#### Victim Injury by Type

#### Up to five different types of injuries can be entered for each victim

| Offense                 | Apparent<br>Broken Bones | Possible<br>Internal Injury | Severe<br>Laceration |