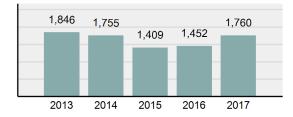

| 559      |
| • | Percent Cleared                                                                                                            | 31.76%   |
| • | Group "A" Crime Rate per 100,000 population                                                                                | 4,416.78 |
| • | Summary based reporting<br>crime rate per 100,000<br>populated is calculated for<br>other state crime<br>comparisons only. | 2,128.09 |

### Arrest Overview

| • | Arrest Total       | 817    |
|---|--------------------|--------|
| • | % change from 2016 | -2.16% |
| • | Adult Arrest total | 785    |

32

- Juvenile Arrest total .
- 2,050.29 Arrest Rate per 100,000 . population

### Total Offenses - 5 year trend



### Total Arrests - 5 year trend



|                                   | Offe       | nses      | Arre  | ests     |
|-----------------------------------|------------|-----------|-------|----------|
| Group "A" Offenses                | # Reported | # Cleared | Adult | Juvenile |
| Murder                            | 0          | 0         | 0     | 0        |
| Negligent Manslaughter            | 1          | 1         | 1     | 1        |
| Rape                              | 9          | 3         | 0     | 0        |
| Sodomy                            | 2          | 1         | 0     | 1        |
| Sexual Assault w/Obj              | 2          | 0         | 0     | 0        |
| Fondling                          | 8          | 1         | 0     | 0        |
| Aggravated Assault