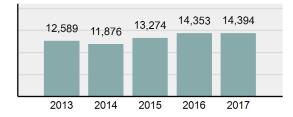

| 37.36%   |  |  |  |
|                  | roup "A" Crime Rate per<br>00,000 population                                                                         | 6,378.14 |  |  |  |
| cr<br>pc<br>ot   | Immary based reporting<br>ime rate per 100,000<br>Impulated is calculated for<br>her state crime<br>Imparisons only. | 2,777.42 |  |  |  |
| Arrest Overview  |                                                                                                                      |          |  |  |  |

| • | Arrest Total       | 6,570  |
|---|--------------------|--------|
| • | % change from 2016 | -7.92% |
| • | Adult Arrest total | 5,241  |

Juvenile Arrest total

1,329

2,911.24 Arrest Rate per 100,000 population

#### Total Offenses - 5 year trend



#### Total Arrests - 5 year trend



|                                 | Offenses   |           | Arrests |          |
|---------------------------------|------------|-----------|---------|----------|
| Group "A" Offenses              | # Reported | # Cleared | Adult   | Juvenile |
| Murder                          | 2          | 2         | 1       | 0        |
| Negligent Manslaughter          | 1          | 1         | 0       | 0        |
| Rape                            | 101        | 43        | 9       | 14       |
| Sodomy                          | 37         | 17        | 2       | 5        |
| Sexual Assault w/Obj            | 39         | 18        | 2       | 6        |
| Fondling                        | 83         | 32        | 9       | 9        |
| Aggravated Assault