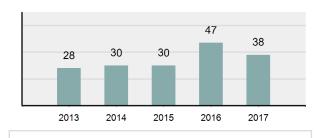

### **Violent Crime**

| Violent Crime     |        |  |  |  |  |  |  |
|-------------------|--------|--|--|--|--|--|--|
| Offenses Reported | 4,052  |  |  |  |  |  |  |
| Changes from 2016 | 2.63%  |  |  |  |  |  |  |
| Rate per 100,000* | 236.53 |  |  |  |  |  |  |
| Total Arrests     | 1,664  |  |  |  |  |  |  |
|                   |        |  |  |  |  |  |  |