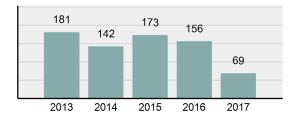

| 40      |
| • | Percent Cleared                                                                                                            | 57.97%  |
| • | Group "A" Crime Rate per 100,000 population                                                                                | 740.34  |
| • | Summary based reporting<br>crime rate per 100,000<br>populated is calculated for<br>other state crime<br>comparisons only. | 311.16  |

#### Arrest Overview

| • | Arrest Total       | 41      |
|---|--------------------|---------|
| • | % change from 2016 | -14.58% |
| • | Adult Arrest total | 39      |

2

439.91

- Juvenile Arrest total
- Arrest Rate per 100,000
   population

#### Total Offenses - 5 year trend



#### Total Arrests - 5 year trend



|                                 | Offenses   |           | Arre  | Arrests  |  |
|---------------------------------|------------|-----------|-------|----------|--|
| Group "A" Offenses              | # Reported | # Cleared | Adult | Juvenile |  |
| Murder                          | 1          | 1         | 1     | 0        |  |
| Negligent Manslaughter          | 0          | 0         | 0     | 0        |  |
| Rape                            | 2          | 0         | 0     | 0        |  |
| Sodomy                          | 0          | 0         | 0     | 0        |  |
| Sexual Assault w/Obj            | 0          | 0         | 0     | 0        |  |
| Fondling                        | 0          | 0         | 0     | 0        |  |
| Aggravated A