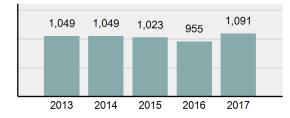

| 49.4%    |  |  |  |
| Group "A" Crime Rate per<br>100,000 population                                                                   | 4,688.04 |  |  |  |
| • Summary based reporting crime rate per 100,000 populated is calculated for other state crime comparisons only. | 1,852.01 |  |  |  |
| Arrest Overview                                                                                                  |          |  |  |  |

#### Ar est Over

| • | Arrest Total       | 699    |
|---|--------------------|--------|
| • | % change from 2016 | -5.54% |
| • | Adult Arrest total | 601    |

98

- Juvenile Arrest total .
- 3,003.61 Arrest Rate per 100,000 population

### Total Offenses - 5 year trend



### Total Arrests - 5 year trend



|                                   | Offenses   |           | Arrests |          |
|-----------------------------------|------------|-----------|---------|----------|
| Group "A" Offenses                | # Reported | # Cleared | Adult   | Juvenile |
| Murder                            | 0          | 0         | 0       | 0        |
| Negligent Manslaughter            | 0          | 0         | 0       | 0        |
| Rape                              | 12         | 8         | 2       | 0        |
| Sodomy                            | 4          | 1         | 0       | 0        |
| Sexual Assault w/Obj              | 0          | 0         | 0       | 0        |
| Fondling                          | 7          | 2         | 4       | 1        |
| Aggr