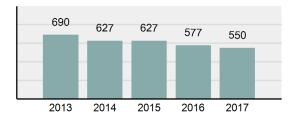

| •   | Group "A" Crime Rate per 100,000 population                                                                                | 7,058.10 |
| •   | Summary based reporting<br>crime rate per 100,000<br>populated is calculated for<br>other state crime<br>comparisons only. | 2,484.55 |
| st  | Overview                                                                                                                   |          |

#### Arrest Overview

| • | Arrest Total          | 550    |
|---|-----------------------|--------|
| • | % change from 2016    | -4.68% |
| • | Adult Arrest total    | 494    |
| • | Juvenile Arrest total | 56     |

- Juvenile Arrest total •
- 6,798.52 Arrest Rate per 100,000 . population

#### Total Offenses - 5 year trend



#### Total Arrests - 5 year trend



|                                 | Offei      | nses      | Arre  | ests     |
|---------------------------------|------------|-----------|-------|----------|
| Group "A" Offenses              | # Reported | # Cleared | Adult | Juvenile |
| Murder                          | 0          | 0         | 0     | 0        |
| Negligent Manslaughter          | 0          | 0         | 0     | 0        |
| Rape                            | 0          | 0         | 2     | 1        |
| Sodomy                          | 0          | 0         | 0     | 0        |
| Sexual Assault w/Obj            | 0          | 0         | 0     | 0        |
| Fondling                        | 11         | 8         | 3     | 1        |
| Aggravated Assault              | 6          | 6         | 7     | 0