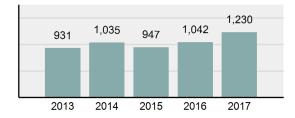

### **Violent Crime**

| Violent Crime     |        |  |  |  |  |  |  |
|-------------------|--------|--|--|--|--|--|--|
| Offenses Reported | 4,052  |  |  |  |  |  |  |
| Changes from 2016 | 2.63%  |  |  |  |  |  |  |
| Rate per 100,000* | 236.53 |  |  |  |  |  |  |
| Total Arrests     | 1,664  |  |  |  |  |  |  |
|                   |        |  |  |  |  |  |  |