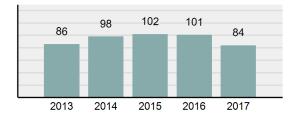

| 14       |
| • | Percent Cleared                                                                                                            | 16.67%   |
| • | Group "A" Crime Rate per 100,000 population                                                                                | 2,402.75 |
| • | Summary based reporting<br>crime rate per 100,000<br>populated is calculated for<br>other state crime<br>comparisons only. | 1,258.58 |

#### Arrest Overview

| • | Arrest Total          | 39    |
|---|-----------------------|-------|
| • | % change from 2016    | 8.33% |
| • | Adult Arrest total    | 32    |
| • | Juvenile Arrest total | 7     |

Arrest Rate per 100,000 1,115.56
 population

#### Total Offenses - 5 year trend



#### Total Arrests - 5 year trend



|                                 | Offenses   |           | Arrests |          |
|---------------------------------|------------|-----------|---------|----------|
| Group "A" Offenses              | # Reported | # Cleared | Adult   | Juvenile |
| Murder                          | 0          | 0         | 0       | 0        |
| Negligent Manslaughter          | 0          | 0         | 0       | 0        |
| Rape                            | 0          | 0         | 0       | o        |
| Sodomy                          | 0          | 0         | 0       | о        |
| Sexual Assault w/Obj            | 0          | 0         | 0       | 0        |
| Fondling                        | 3          | 0         | 0       | 0        |
| Aggravated Assault