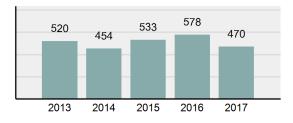

| Percent Cleared                                                                                                            | 64.29%   |  |
| •                | Group "A" Crime Rate per 100,000 population                                                                                | 1,904.59 |  |
| •                | Summary based reporting<br>crime rate per 100,000<br>populated is calculated for<br>other state crime<br>comparisons only. | 662.07   |  |

#### Arrest Overview

| • | Arrest Total       | 470     |
|---|--------------------|---------|
| • | % change from 2016 | -18.69% |
| • | Adult Arrest total | 413     |

57

- Juvenile Arrest total .
- 2,131.33 Arrest Rate per 100,000 . population

#### Total Offenses - 5 year trend



#### Total Arrests - 5 year trend



|                                 | Offenses   |           | Arre  | ests     |
|---------------------------------|------------|-----------|-------|----------|
| Group "A" Offenses              | # Reported | # Cleared | Adult | Juvenile |
| Murder                          | 0          | 0         | 0     | 0        |
| Negligent Manslaughter          | 0          | 0         | 0     | 0        |
| Rape                            | 3          | 3         | 2     | 0        |
| Sodomy                          | 0          | 0         | 0     | 0        |
| Sexual Assault w/Obj            | 0          | 0         | 0     | 0        |
| Fondling                        | 1          | 1         | 0     | 0        |
| Aggravated Assault              | 25         | 24        | 20    | 3