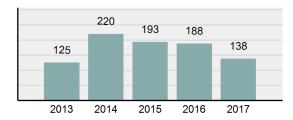

| 87       |
| • | Percent Cleared                                                                                                            | 63.04%   |
| • | Group "A" Crime Rate per 100,000 population                                                                                | 2,563.63 |
| • | Summary based reporting<br>crime rate per 100,000<br>populated is calculated for<br>other state crime<br>comparisons only. | 817.39   |

#### Arrest Overview

| • | Arrest Total       | 120    |
|---|--------------------|--------|
| • | % change from 2016 | -4.76% |
| • | Adult Arrest total | 104    |

16

- Juvenile Arrest total
- Arrest Rate per 100,000 2,229.24
   population

#### Total Offenses - 5 year trend



#### Total Arrests - 5 year trend



|                                 | County.    |           |       | vasinington |
|---------------------------------|------------|-----------|-------|-------------|
|                                 | Offenses   |           | Arre  | ests        |
| Group "A" Offenses              | # Reported | # Cleared | Adult | Juvenile    |
| Murder                          | 0          | 0         | 0     | 0           |
| Negligent Manslaughter          | 0          | 0         | 0     | 0           |
| Rape                            | 1          | 0         | 0     | 0           |
| Sodomy                          | 0          | 0         | 0     | 0           |
| Sexual Assault w/Obj            | 0          | 0         | 0     | 0           |
| Fondling