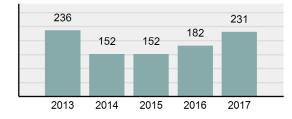

| Embezzlement                                  |            | 4         | 1     | 0        |
|                                                  |          | Endezziement<br>Extortion/Blackmail           | 0          | 0         | 0     | _        |
|                                                  |          |                                               | j ř        |           |       | 0        |
|                                                  |          | Bribery                                       | 0          | 0         | 0     | 0        |

Stolen Property Offenses

Drug/Narcotic Violations

Gambling Offenses

Material

Pornography/Obscene

**Prostitution Offenses** 

Total Group "A"

Weapons Law Violations

Drug Equipment Violations

#### Total Offenses - 5 year trend





|                                      | Arre  | ests     |
|--------------------------------------|-------|----------|
| Group "B" Arrests                    | Adult | Juvenile |
| Runaway                              | 0     | 2        |
| Bad Checks                           | 0     | 0        |
| Curfew/Loitering/Vagrancy Violations | 0     | 0        |
| Disorderly Conduct                   | 5     | 0        |
| DUI                                  | 30    | 2        |
| Drunkenness                          | 0     | 0        |
| Family Offenses, Nonviolent          | 0     | 0        |
| Liquor Law Violations                | 13    | 1        |
| Peeping Tom                          | 0     | 0        |
| Trespass of Real Property            | 2     | 0        |
| All Other Offe