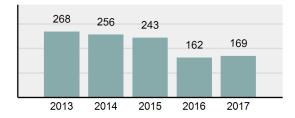

| 56       |
| • | Percent Cleared                                                                                                            | 33.14%   |
| • | Group "A" Crime Rate per 100,000 population                                                                                | 8,148.51 |
| • | Summary based reporting<br>crime rate per 100,000<br>populated is calculated for<br>other state crime<br>comparisons only. | 3,375.12 |

#### Arrest Overview

| • | Arrest Total          | 81   |
|---|-----------------------|------|
| • | % change from 2016    | -19% |
| • | Adult Arrest total    | 76   |
| • | Juvenile Arrest total | 5    |

Arrest Rate per 100,000 3,905.50
 population

#### Total Offenses - 5 year trend



#### Total Arrests - 5 year trend



|                                 | ,<br>      |           |       |          |
|---------------------------------|------------|-----------|-------|----------|
|                                 | Offer      |           | Arre  |          |
| Group "A" Offenses              | # Reported | # Cleared | Adult | Juvenile |
| Murder                          | 0          | 0         | 0     | 0        |
| Negligent Manslaughter          | 0          | 0         | 0     | 0        |
| Rape                            | 1          | 1         | 1     | 0        |
| Sodomy                          | 0          | 0         | 0     | 0        |
| Sexual Assault w/Obj            | 0          | 0         | 0     | 0        |
| Fondling                        | 1