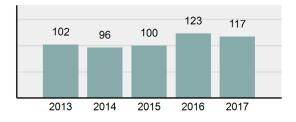

| 97       |
| • | Percent Cleared                                                                                                            | 56.73%   |
| • | Group "A" Crime Rate per 100,000 population                                                                                | 3,950.10 |
| • | Summary based reporting<br>crime rate per 100,000<br>populated is calculated for<br>other state crime<br>comparisons only. | 2,032.80 |

#### Arrest Overview

| • | Arrest Total       | 117    |
|---|--------------------|--------|
| • | % change from 2016 | -4.88% |
| • | Adult Arrest total | 95     |

22

- Juvenile Arrest total
- Arrest Rate per 100,000 2,702.70
   population

#### Total Offenses - 5 year trend



#### Total Arrests - 5 year trend



|                                 | Offe       | nses      | Arre  | ests     |
|---------------------------------|------------|-----------|-------|----------|
| Group "A" Offenses              | # Reported | # Cleared | Adult | Juvenile |
| Murder                          | 0          | 0         | 0     | 0        |
| Negligent Manslaughter          | 0          | 0         | 0     | 0        |
| Rape                            | 1          | 1         | 1     | 0        |
| Sodomy                          | 0          | 0         | 0     | 0        |
| Sexual Assault w/Obj            | 0          | 0         | 0     | 0        |
| Fondling                        | 4          | 3         | 1     | 0        |
| Aggravated Assault              | 2          | 2         | 2     | 0