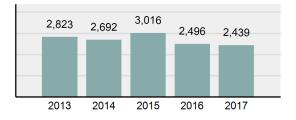

| Group "A" Offens  | ses      |
|-------------------|----------|
| Offenses Reported | 87,793   |
| Changes from 2016 | 2.01%    |
| Rate per 100,000* | 5,124.73 |

|--|--|

| Offense                        | Reported in 2017 | Reported in 2016 | Percent<br>Change | Offenses<br>Cleared | Percent<br>Cleared | Percent Of<br>Category | Rate Per<br>100,000* |
|--------------------------------|------------------|------------------|-------------------|---------------------|--------------------|------------------------|----------------------|
| Murder                         | 38               | 47               | -19.15%           | 24                  | 63.16%             | 0.21%                  | 2.22                 |
| Negligent Manslaughter         | 9                | 8                | 12.50%            | 8                   | 88.89%             | 0.05%                  | 0.53                 |
| Non-consensual Sex Offenses:   | Ì                |                  |                   |                     |                    |                        |                      |
| Rape                           | 568              | 564              | 0.71%             | 245                 | 43.13%             | 3.13%                  | 33.16                |
| Sodomy                         | 98               | 129              | -24.03%           | 44                  | 44.90%             | 0.54%                  | 5.72                 |
| Sexual Assault w/Obj           | 106              | 90               | 17.78%            | 53                  | 50.00%             | 0.58%                  | 6.19                 |
| Fondling                       | 905              | 895              | 1.12%             | 363                 | 40.11%             | 4.98%                  | 52.83                |
| Aggravated Assault             | 3,016            | 2,901            | 3.96%             | 2,095               | 69.46%             | 16.61%                 | 176.05               |
| Simple Assault                 | 11,842           | 11,732           | 0.94%             | 8,080               | 68.23%             | 65.22%                 | 691.25               |
| Intimidation                   | 1,275            | 1,455            | -12.37%           | 590                 | 46.27%             | 7.02%                  | 74.43                |
| Kidnapping                     | 185              | 190              | -2.63%            | 112                 | 60.54%             | 1.02%                  | 10.80                |
| Consensual Sex Offenses:       |                  |                  |                   |                     |                    |                        |                      |
| Incest                         | 15               | 19               | -21.05%           | 5                   | 33.33%             | 0.08%                  | 0.88                 |
| Statutory Rape                 | 101              | 128              | -21.09%           | 53                  | 52.48%             | 0.56%                  | 5.90                 |
| Crimes Against Persons Total   | 18,158           | 18,158           | 0.00%             | 11,672              | 64.28%             | 20.68%                 | 1,059.93             |
| Robbery                        | 226              | 217              | 4.15%             | 89                  | 39.38%             | 0.51%                  | 13.19                |
| Burglary/Breaking and Entering | 5,755            | 6,324            | -9.00%            | 1,019               | 17.71%             | 13.02%                 | 335.94               |
| Larceny/Theft Offenses         | 20,918           | 21,630           | -3.29%            | 5,139               | 24.57%             | 47.34%                 | 1,221.04             |
| Motor Vehicle Theft            | 2,213            | 2,162            | 2.36%             | 478                 | 21.60%             | 5.01%                  | 129.18               |
| Arson                          | 180              | 193              | -6.74%            | 57                  | 31.67%             | 0.41%                  | 10.51                |
| Destruction Of Property        | 8,444            | 8,166            | 3.40%             | 1,703               | 20.17%             | 19.11%                 | 492.90               |
| Counterfeiting/Forgery         | 988              | 956              | 3.35%             | 230                 | 23.28%             | 2.24%                  | 57.67                |
| Fraud Offenses                 | 4,729            | 4,560            | 3.71%             | 628                 | 13.28%             | 10.70%                 | 276.05               |
| Embezzlement                   | 152              | 147              | 3.40%             | 74                  | 48.68%             | 0.34%                  | 8.87                 |
| Extortion/Blackmail            | 42               | 93               | -54.84%           | 1                   | 2.38%              | 0.10%                  | 2.45                 |
| Bribery                        | 3                | 4                | -25.00%           | 1                   | 33.33%             | 0.01%                  | 0.18                 |
| Stolen Property Offenses       | 541              | 584              | -7.36%            | 349                 | 64.51%             | 1.22%                  | 31.58                |
| Crimes Against Property Total  | 44,191           | 45,036           | -1.88%            | 9,768               | 22.10%             | 50.34%                 | 2,579.55             |
| Drug/Narcotic Violations       | 12,684           | 11,347           | 11.78%            | 10,963              | 86.43%             | 49.85%                 | 740.40               |
| Drug Equipment Violations      | 11,564           | 10,292           | 12.36%            | 10,311              | 89.16%             | 45.45%                 | 675.02               |
| Gambling Offenses              | 1                | 2                | -50.00%           | 1                   | 100.00%            | 0.00%                  | 0.06                 |
| Pornography/Obscene Material   | 241              | 208              | 15.87%            | 84                  | 34.85%             | 0.95%                  | 14.07                |
| Prostitution Offenses          | 41               | 30               | 36.67%            | 25                  | 60.98%             | 0.16%                  | 2.39                 |
| Weapons Law Violations         | 913              | 986              | -7.40%            | 642                 | 70.32%             | 3.59%                  | 53.29                |
| Crimes Against Society Total   | 25,444           | 22,865           | 11.28%            | 22,026              | 86.57%             | 28.98%                 | 1,485.24             |
| Total Group "A" Offenses       | 87,793           | 86,059           | 2.01%             | 43,466              | 49.51%             |                        | 5,124.73             |