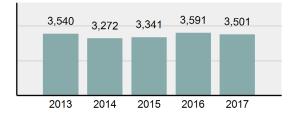

| 2,073    |
| • | Percent Cleared                                                                                                            | 59.21%   |
| • | Group "A" Crime Rate per 100,000 population                                                                                | 5,465.27 |
| • | Summary based reporting<br>crime rate per 100,000<br>populated is calculated for<br>other state crime<br>comparisons only. | 2,057.48 |

#### Arrest Overview

| • | Arrest Total          | 3,645 |
|---|-----------------------|-------|
| • | % change from 2016    | 4.68% |
| • | Adult Arrest total    | 3,356 |
| • | Juvenile Arrest total | 289   |

- Juvenile Arrest total •
- 5,690.07 Arrest Rate per 100,000 . population

### Total Offenses - 5 year trend



#### Total Arrests - 5 year trend



|                                   | Offenses   |           | Arre  | ests     |
|-----------------------------------|------------|-----------|-------|----------|
| Group "A" Offenses                | # Reported | # Cleared | Adult | Juvenile |
| Murder                            | 1          | 1         | 1     | 0        |
| Negligent Manslaughter            | 0          | 0         | 0     | 0        |
| Rape                              | 25         | 11        | 4     | 1        |
| Sodomy                            | 0          | 0         | 0     | 0        |
| Sexual Assault w/Obj              | 1          | 0         | 0     | 0        |
| Fondling                          | 24         | 15        | 6     | 2        |
| Aggravated Assault