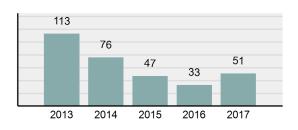

| Group "A" Offens  | ses      |
|-------------------|----------|
| Offenses Reported | 87,793   |
| Changes from 2016 | 2.01%    |
| Rate per 100,000* | 5,124.73 |

|--|--|

| Offense                        | Reported in 2017 | Reported in 2016 | Percent<br>Change | Offenses<br>Cleared | Percent<br>Cleared | Percent Of<br>Category | Rate Per<br>100,000* |
|--------------------------------|------------------|------------------|-------------------|---------------------|--------------------|------------------------|----------------------|
| Murder                         | 38               | 47               | -19.15%           | 24                  | 63.16%             | 0.21%                  | 2.22                 |
| Negligent Manslaughter         | 9                | 8                | 12.50%            | 8                   | 88.89%             | 0.05%                  | 0.53                 |
| Non-consensual Sex Offenses:   | Ì                |                  |                   |                     |                    |                        |                      |
| Rape                           | 568              | 564              | 0.71%             | 245                 | 43.13%             | 3.13%                  | 33.16                |
| Sodomy                         | 98               | 129              | -24.03%           | 44                  | 44.90%             | 0.54%                  | 5.72                 |
| Sexual Assault w/Obj           | 106              | 90               | 17.78%            | 53                  | 50.00%             | 0.58%                  | 6.19                 |
| Fondling                       | 905              | 895              | 1.12%             | 363                 | 40.11%             | 4.98%                  | 52.83                |
| Aggravated Assault             | 3,016            | 2,901            | 3.96%             | 2,095               | 69.46%             | 16.61%                 | 176.05               |
| Simple Assault                 | 11,842           | 11,732           | 0.94%             | 8,080               | 68.23%             | 65.22%                 | 691.25               |
| Intimidation                   | 1,275            | 1,455            | -12.37%           | 590                 | 46.27%             | 7.02%                  | 74.43                |
| Kidnapping                     | 185              | 190              | -2.63%            | 112                 | 60.54%             | 1.02%                  | 10.80                |
| Consensual Sex Offenses:       |                  |                  |                   |                     |                    |                        |                      |
| Incest                         | 15               | 19               | -21.05%           | 5                   | 33.33%             | 0.08%                  | 0.88                 |
| Statutory Rape                 | 101              | 128              | -21.09%           | 53                  | 52.48%             | 0.56%                  | 5.90                 |
| Crimes Against Persons Total   | 18,158           | 18,158           | 0.00%             | 11,672              | 64.28%             | 20.68%                 | 1,059.93             |
| Robbery                        | 226              | 217              | 4.15%             | 89                  | 39.38%             | 0.51%                  | 13.19                |
| Burglary/Breaking and Entering | 5,755            | 6,324            | -9.00%            | 1,019               | 17.71%             | 13.02%                 | 335.94               |
| Larceny/Theft Offenses         | 20,918           | 21,630           | -3.29%            | 5,139               | 24.57%             | 47.34%                 | 1,221.04             |
| Motor Vehicle Theft            | 2,213            | 2,162            | 2.36%             | 478                 | 21.60%             | 5.01%                  | 129.18               |
| Arson                          | 180              | 193              | -6.74%            | 57                  | 31.67%             | 0.41%                  | 10.51                |
| Destruction Of Property        | 8,444            | 8,166            | 3.40%             | 1,703               | 20.17%             | 19.11%                 | 492.90               |
| Counterfeiting/Forgery         | 988              | 956              | 3.35%             | 230                 | 23.28%             | 2.24%                  | 57.67                |
| Fraud Offenses                 | 4,729            | 4,560            | 3.71%             | 628                 | 13.28%             | 10.70%                 | 276.05               |
| Embezzlement                   | 152              | 147              | 3.40%             | 74                  | 48.68%             | 0.34%                  | 8.87                 |
| Extortion/Blackmail            | 42               | 93               | -54.84%           | 1                   | 2.38%              | 0.10%                  | 2.45                 |
| Bribery                        | 3                | 4                | -25.00%           | 1                   | 33.33%             | 0.01%                  | 0.18                 |
| Stolen Property Offenses       | 541              | 584              | -7.36%            | 349                 | 64.51%             | 1.22%                  | 31.58                |
| Crimes Against Property Total  | 44,191           | 45,036           | -1.88%            | 9,768               | 22.10%             | 50.34%                 | 2,579.55             |
| Drug/Narcotic Violations       | 12,684           | 11,347           | 11.78%            | 10,963              | 86.43%             | 49.85%                 | 740.40               |
| Drug Equipment Violations      | 11,564           | 10,292           | 12.36%            | 10,311              | 89.16%             | 45.45%                 | 675.02               |
| Gambling Offenses              | 1                | 2                | -50.00%           | 1                   | 100.00%            | 0.00%                  | 0.06                 |
| Pornography/Obscene Material   | 241              | 208              | 15.87%            | 84                  | 34.85%             | 0.95%                  | 14.07                |
| Prostitution Offenses          | 41               | 30               | 36.67%            | 25                  | 60.98%             | 0.16%                  | 2.39                 |
| Weapons Law Violations         | 913              | 986              | -7.40%            | 642                 | 70.32%             | 3.59%                  | 53.29                |
| Crimes Against Society Total   | 25,444           | 22,865           | 11.28%            | 22,026              | 86.57%             | 28.98%                 | 1,485.24             |
| Total Group "A" Offenses       | 87,793           | 86,059           | 2.01%             | 43,466              | 49.51%             |                        | 5,124.73             |