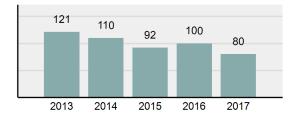

| 40       |
| • | Percent Cleared                                                                                                            | 50%      |
| • | Group "A" Crime Rate per 100,000 population                                                                                | 2,898.55 |
| • | Summary based reporting<br>crime rate per 100,000<br>populated is calculated for<br>other state crime<br>comparisons only. | 1,268.12 |

#### Arrest Overview

| • | Arrest Total          | 65 |
|---|-----------------------|----|
| • | % change from 2016    | 0% |
| • | Adult Arrest total    | 63 |
| • | Juvenile Arrest total | 2  |

Arrest Rate per 100,000 2,355.07
 population

#### Total Offenses - 5 year trend



#### Total Arrests - 5 year trend



|                                   | Offe       | nses      | Arre  | ests     |
|-----------------------------------|------------|-----------|-------|----------|
| Group "A" Offenses                | # Reported | # Cleared | Adult | Juvenile |
| Murder                            | 0          | 0         | 0     | 0        |
| Negligent Manslaughter            | 0          | 0         | 0     | 0        |
| Rape                              | 2          | 2         | 1     | 0        |
| Sodomy                            | 0          | 0         | 0     | 0        |
| Sexual Assault w/Obj              | 0          | 0         | 0     | 0        |
| Fondling                          | 0          | 0         | 0     | 0        |
| Aggravated Assault