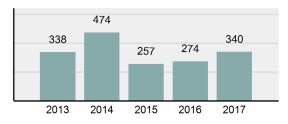

0        |  |  |
| Bad Checks                           | 3       | C        |  |  |
| Curfew/Loitering/Vagrancy Violations | 0       | C        |  |  |
| Disorderly Conduct                   | 0       | C        |  |  |
| DUI                                  | 15      | C        |  |  |
| Drunkenness                          | 0       | C        |  |  |
| Family Offenses, Nonviolent          | 0       | C        |  |  |
| Liquor Law Violations                | 14      | 1        |  |  |
| Peeping Tom                          | 0       | C        |  |  |
| Trespass of Real Property            | 5       | 3        |  |  |
| All Other Offenses                   | 34      | C        |  |  |
| Total Group "B"                      | 71      | 4        |  |  |

### Total Offenses - 5 year tr





### **MADISON** County She

### **Offense Overview**

•

•

•

٠ •

•

•

•

•

Arrest Overview

Arrest Total

population

% change from 2016 Adult Arrest total Juvenile Arrest total

Arrest Rate per 100,000

Offense Total

% change from 2016

# of cleared offenses

Group "A" Crime Rate per 100,000 population

Summary based reporting

crime rate per 100,000 populated is calculated for other state crime comparisons only.

Percent Cleared

| eriff's Office      |                                   | Population:<br>County: |           | 10,918<br>Madison |          |
|---------------------|-----------------------------------|------------------------|-----------|-------------------|----------|
|                     |                                   | Offe                   | nses      | Arr