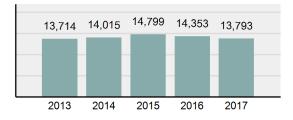

|
| •                | Group "A" Crime Rate per 100,000 population                                                                                | 5,044.04 |  |
| •                | Summary based reporting<br>crime rate per 100,000<br>populated is calculated for<br>other state crime<br>comparisons only. | 2,051.20 |  |
| Arrest           | Overview                                                                                                                   |          |  |

| • | Arrest Total       | 13,793 |
|---|--------------------|--------|
| • | % change from 2016 | -3.9%  |
| • | Adult Arrest total | 11,388 |

- Adult Arrest total
- Juvenile Arrest total

2,405

3,019.77 Arrest Rate per 100,000 population

#### Total Offenses - 5 year trend



#### Total Arrests - 5 year trend



|                                 | Offe       | nses      | Arre  | ests     |
|---------------------------------|------------|-----------|-------|----------|
| Group "A" Offenses              | # Reported | # Cleared | Adult | Juvenile |
| Murder                          | 4          | 3         | 1     | 0        |
| Negligent Manslaughter          | 1          | 1         | 0     | 0        |
| Rape                            | 155        | 81        | 13    | 22       |
| Sodomy                          | 65         | 29        | 3     | 9        |
| Sexual Assault w/Obj            | 70         | 39        | 4     | 12       |
| Fondling                        | 145        | 68        | 16    | 17       |
| Aggravated Assault              | 811        | 499       | 285   | 34