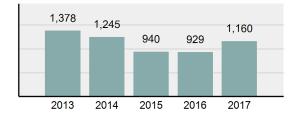

| 0                      | 0     | 0               |
|                                                            |          | Extortion/Blackmail                 | 1          | 0                      | 0     | 0               |
|                                                            |          | Bribery<br>Stolon Broporty Offenses | 0          | 0                      | 0     | 0               |
|                                                            |          | Stolen Property Offenses            | 100        | 0<br>73                | 72    | 1               |
|                                                            |          | Drug/Narcotic Violations            | 100        | 73                     | 12    | 1               |

### Total Offenses - 5 year trend



### Total Arrests - 5 year trend



|                                      | Arrests |          |  |
|--------------------------------------|---------|----------|--|
| Group "B" Arrests                    | Adult   | Juvenile |  |
| Runaway                              | 0       | 0        |  |
| Bad Checks                           | 0       | 0        |  |
| Curfew/Loitering/Vagrancy Violations | 0       | 0        |  |
| Disorderly Conduct                   | 26      | 0        |  |
| DUI                                  | 33      | 0        |  |
| Drunkenness                          | 0       | 0        |  |
| Family Offenses, Nonviolent          | 3       | 0        |  |
| Liquor Law Violations                | 86      | 2        |  |
| Peeping Tom                          | 0