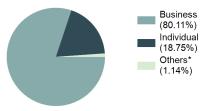

| 14   | 20     | 2     | 1      |
| Hispanic             | 0    | 1      | 0     | 0      |
| Unknown              | 2    | 0      | 0     | 0      |

#### Embezzlement Count - 5 Year Trend

.....



| Top Locations of Embezzlement |        |  |  |
|-------------------------------|--------|--|--|
| Specialty Store               | 16.45% |  |  |
| Department/Discount Store     | 15.79% |  |  |
| Commercial/Office Building    | 15.13% |  |  |
| Restaurant                    | 14.47% |  |  |
| Convenience Store             | 9.87%  |  |  |
|                               |        |  |  |

# Top Value of Property Loss Percentage - 99.20% Money \$ 1,197,054.00 Other \$ 91,277.00 Merchandise \$ 40,647.00 Household Goods \$ 6,437.00 Computer Hardware/Software \$ 3,593.00

#### Victim Types



\*Others: Religious Organization, Government, Others, Unknown





#### Victim Count of Embezzlement by Age

## **Extortion/Blackmail**

- Unlawfully obtain money, property, or any other thing of value, either tangible or intangible, through the use or threat of force, misuse of authority, threat of criminal prosecution, threat of destruction of reputation or social standing, or through other coercive means -

| Extortion/Blackmail |         |  |  |
|---------------------|---------|--|--|
| Offenses Reported   | 42      |  |  |
| Changes from 2016   | -54.84% |  |  |
| Rate per 100,000*   | 2.45    |  |  |
| Total Arrests       | 3       |  |  |
|                     |         |  |  |

\*\*\*\*\*\*\*\*\*\*\*\*\*\*\*\*\*

| Arrestee Information |      |        |       |        |
|--------