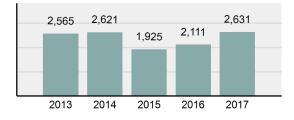

r>8     | 0     |      |
|                                                            |             | Stolen Property Offenses                 | 293        | 0<br>285   | 244   |      |
|                                                            |             | Drug/Narcotic Violations                 | 293        | 285<br>278 | 111   |      |
|                                                            |             | Drug Equipment Violations                | 286        |            |       |      |
|                                                            |             | Gambling Offenses                        | 0          | 0          | 0     |      |

Pornography/Obscene

**Prostitution Offenses** 

Material

### Total Offenses - 5 year trend



### Total Arrests - 5 year trend



| Weapons Law Violations         | 20     | 12    |       | 5   | 4      |
|--------------------------------|--------|-------|-------|-----|--------|
| Total Group "A"                | 2,575  | 1,222 |       | 858 | 154    |
|                                | _      |       |       |     |        |
|                                |        |       | Arres | sts |        |
| Group "B" Arrests              |        | Adult |       | Ju  | venile |
| Runaway                        |        |       | 0     |     | 0      |
| Bad Checks                     |        |       | 1     |     | 0      |
| Curfew/Loitering/Vagrancy Viol | ations |       | 5     |     | 3      |
| Disorderly Conduct             |        |       | 64    |     | 6      |
| DUI                            |        |