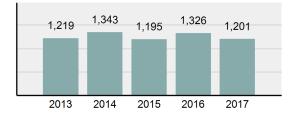

| 707       |
| • | Percent Cleared                                                                                                            | 58.87%    |
| • | Group "A" Crime Rate per 100,000 population                                                                                | 10,257.94 |
| • | Summary based reporting<br>crime rate per 100,000<br>populated is calculated for<br>other state crime<br>comparisons only. | 3,664.16  |

#### Arrest Overview

| • | Arrest Total       | 713    |
|---|--------------------|--------|
| • | % change from 2016 | -5.94% |
| • | Adult Arrest total | 653    |

60

- Juvenile Arrest total
- Arrest Rate per 100,000 6,089.85
   population

#### Total Offenses - 5 year trend



#### Total Arrests - 5 year trend



|                                 | Offenses   |           | Arrests |          |
|---------------------------------|------------|-----------|---------|----------|
| Group "A" Offenses              | # Reported | # Cleared | Adult   | Juvenile |
| Murder                          | 0          | 0         | 0       | 0        |
| Negligent Manslaughter          | 0          | 0         | 0       | 0        |
| Rape                            | 6          | 4         | 1       | 0        |
| Sodomy                          | 1          | 0         | 0       | 0        |
| Sexual Assault w/Obj            | 2          | 0         | 0       | 0        |
| Fondling                        | 14         | 7         | 2       | 1        |
| Aggravated Assault