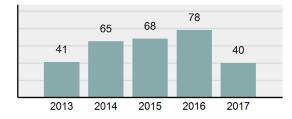

| 23       |  |
| •                | Percent Cleared                                                                                                            | 57.5%    |  |
| •                | Group "A" Crime Rate per 100,000 population                                                                                | 3,095.98 |  |
| •                | Summary based reporting<br>crime rate per 100,000<br>populated is calculated for<br>other state crime<br>comparisons only. | 1,393.19 |  |

### Arrest Overview

| • | Arrest Total       | 30      |
|---|--------------------|---------|
| • | % change from 2016 | -41.18% |
| • | Adult Arrest total | 29      |

1

- Juvenile Arrest total .
- 2,321.98 Arrest Rate per 100,000 . population

### Total Offenses - 5 year trend



### Total Arrests - 5 year trend



|                                   | Offe       | nses      | Arre  | ests     |
|-----------------------------------|------------|-----------|-------|----------|
| Group "A" Offenses                | # Reported | # Cleared | Adult | Juvenile |
| Murder                            | 0          | 0         | 0     | 0        |
| Negligent Manslaughter            | 0          | 0         | 0     | 0        |
| Rape                              | 0          | 0         | 0     | 0        |
| Sodomy                            | 0          | 0         | 0     | 0        |
| Sexual Assault w/Obj              | 0          | 0         | 0     | 0        |
| Fondling                          | 0          | 0         | 0     | 0        |
| Aggravated Assault