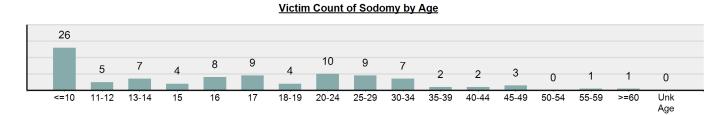

| Group "A" Offens  | ses      |
|-------------------|----------|
| Offenses Reported | 87,793   |
| Changes from 2016 | 2.01%    |
| Rate per 100,000* | 5,124.73 |

|--|--|

| Offense                        | Reported in 2017 | Reported in 2016 | Percent<br>Change | Offenses<br>Cleared | Percent<br>Cleared | Percent Of<br>Category | Rate Per<br>100,000* |
|--------------------------------|------------------|------------------|-------------------|---------------------|--------------------|------------------------|----------------------|
| Murder                         | 38               | 47               | -19.15%           | 24                  | 63.16%             | 0.21%                  | 2.22                 |
| Negligent Manslaughter         | 9                | 8                | 12.50%            | 8                   | 88.89%             | 0.05%                  | 0.53                 |
| Non-consensual Sex Offenses:   | Ì                |                  |                   |                     |                    |                        |                      |
| Rape                           | 568              | 564              | 0.71%             | 245                 | 43.13%             | 3.13%                  | 33.16                |
| Sodomy                         | 98               | 129              | -24.03%           | 44                  | 44.90%             | 0.54%                  | 5.72                 |
| Sexual Assault w/Obj           | 106              | 90               | 17.78%            | 53                  | 50.00%             | 0.58%                  | 6.19                 |
| Fondling                       | 905              | 895              | 1.12%             | 363                 | 40.11%             | 4.98%                  | 52.83                |
| Aggravated Assault             | 3,016            | 2,901            | 3.96%             | 2,095               | 69.46%             | 16.61%                 | 176.05               |
| Simple Assault                 | 11,842           | 11,732           | 0.94%             | 8,080               | 68.23%             | 65.22%                 | 691.25               |
| Intimidation                   | 1,275            | 1,455            | -12.37%           | 590                 | 46.27%             | 7.02%                  | 74.43                |
| Kidnapping                     | 185              | 190              | -2.63%            | 112                 | 60.54%             | 1.02%                  | 10.80                |
| Consensual Sex Offenses:       |                  |                  |                   |                     |                    |                        |                      |
| Incest                         | 15               | 19               | -21.05%           | 5                   | 33.33%             | 0.08%                  | 0.88                 |
| Statutory Rape                 | 101              | 128              | -21.09%           | 53                  | 52.48%             | 0.56%                  | 5.90                 |
| Crimes Against Persons Total   | 18,158           | 18,158           | 0.00%             | 11,672              | 64.28%             | 20.68%                 | 1,059.93             |
| Robbery                        | 226              | 217              | 4.15%             | 89                  | 39.38%             | 0.51%                  | 13.19                |
| Burglary/Breaking and Entering | 5,755            | 6,324            | -9.00%            | 1,019               | 17.71%             | 13.02%                 | 335.94               |
| Larceny/Theft Offenses         | 20,918           | 21,630           | -3.29%            | 5,139               | 24.57%             | 47.34%                 | 1,221.04             |
| Motor Vehicle Theft            | 2,213            | 2,162            | 2.36%             | 478                 | 21.60%             | 5.01%                  | 129.18               |
| Arson                          | 180              | 193              | -6.74%            | 57                  | 31.67%             | 0.41%                  | 10.51                |
| Destruction Of Property        | 8,444            | 8,166            | 3.40%             | 1,703               | 20.17%             | 19.11%                 | 492.90               |
| Counterfeiting/Forgery         | 988              | 956              | 3.35%             | 230                 | 23.28%             | 2.24%                  | 57.67                |
| Fraud Offenses                 | 4,729            | 4,560            | 3.71%             | 628                 | 13.28%             | 10.70%                 | 276.05               |
| Embezzlement                   | 152              | 147              | 3.40%             | 74                  | 48.68%             | 0.34%                  | 8.87                 |
| Extortion/Blackmail            | 42               | 93               | -54.84%           | 1                   | 2.38%              | 0.10%                  | 2.45                 |
| Bribery                        | 3                | 4                | -25.00%           | 1                   | 33.33%             | 0.01%                  | 0.18                 |
| Stolen Property Offenses       | 541              | 584              | -7.36%            | 349                 | 64.51%             | 1.22%                  | 31.58                |
| Crimes Against Property Total  | 44,191           | 45,036           | -1.88%            | 9,768               | 22.10%             | 50.34%                 | 2,579.55             |
| Drug/Narcotic Violations       | 12,684           | 11,347           | 11.78%            | 10,963              | 86.43%             | 49.85%                 | 740.40               |
| Drug Equipment Violations      | 11,564           | 10,292           | 12.36%            | 10,311              | 89.16%             | 45.45%                 | 675.02               |
| Gambling Offenses              | 1                | 2                | -50.00%           | 1                   | 100.00%            | 0.00%                  | 0.06                 |
| Pornography/Obscene Material   | 241              | 208              | 15.87%            | 84                  | 34.85%             | 0.95%                  | 14.07                |
| Prostitution Offenses          | 41               | 30               | 36.67%            | 25                  | 60.98%             | 0.16%                  | 2.39                 |
| Weapons Law Violations         | 913              | 986              | -7.40%            | 642                 | 70.32%             | 3.59%                  | 53.29                |
| Crimes Against Society Total   | 25,444           | 22,865           | 11.28%            | 22,026              | 86.57%             | 28.98%                 | 1,485.24             |
| Total Group "A" Offenses       | 87,793           | 86,059           | 2.01%             | 43,466              | 49.51%             |                        | 5,124.73             |