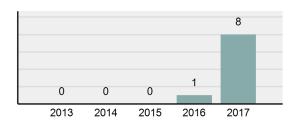

| 4       |
| • | Percent Cleared                                                                                                            | 57.14%  |
| • | Group "A" Crime Rate per 100,000 population                                                                                | 797.27  |
| • | Summary based reporting<br>crime rate per 100,000<br>populated is calculated for<br>other state crime<br>comparisons only. | 113.90  |

#### Arrest Overview

| • | Arrest Total       | 8    |
|---|--------------------|------|
| • | % change from 2016 | 700% |

2

6

911.16

- Adult Arrest total
- Juvenile Arrest total
- Arrest Rate per 100,000
   population

#### Total Offenses - 5 year trend



#### Total Arrests - 5 year trend



|                                 | Offer      | nses      | Arre  | ests     |
|---------------------------------|------------|-----------|-------|----------|
| Group "A" Offenses              | # Reported | # Cleared | Adult | Juvenile |
| Murder                          | 0          | 0         | 0     | 0        |
| Negligent Manslaughter          | 0          | 0         | 0     | 0        |
| Rape                            | 0          | 0         | 0     | 0        |
| Sodomy                          | 0          | 0         | 0     | 0        |
| Sexual Assault w/Obj            | 0          | 0         | 0     | 0        |
| Fondling                        | 0          | 0         | 0     | 0        |
| Aggravated Assault              | 0          | 0         | 0     | 0