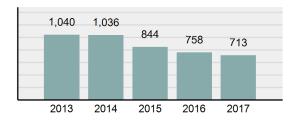

### **Violent Crime**

| Violent Crime     |        |  |  |  |  |  |  |
|-------------------|--------|--|--|--|--|--|--|
| Offenses Reported | 4,052  |  |  |  |  |  |  |
| Changes from 2016 | 2.63%  |  |  |  |  |  |  |
| Rate per 100,000* | 236.53 |  |  |  |  |  |  |
| Total Arrests     | 1,664  |  |  |  |  |  |  |
|                   |        |  |  |  |  |  |  |