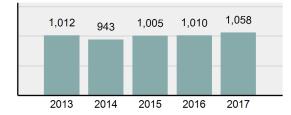

|          | Fraud Offenses          | 47         | 6         | 0       | 0        |
|                      |                                        |          | Embezzlement            | 0          | 0         | 0       | 0        |
|                      |                                        |          | Extortion/Blackmail     | 0          | 0         | 0       | 0        |
|                      |                                        |          | Bribery                 | 0          | 0         | 0       | 0        |

Stolen Property Offenses

Drug/Narcotic Violations

Gambling Offenses

Material

Pornography/Obscene

**Prostitution Offenses** 

Total Group "A"

Weapons Law Violations

Drug Equipment Violations

#### Total Offenses - 5 year trend



#### Total Arrests - 5 year trend



|                                 | 1     |       |          |
|---------------------------------|-------|-------|----------|
|                                 |       |       |          |
|                                 |       | Arre  | ests     |
| Group "B" Arrests               |       | Adult | Juvenile |
| Runaway                         |       | 0     | 2        |
| Bad Checks                      |       | 1     | 0        |
| Curfew/Loitering/Vagrancy Viola | tions | 0     | 0        |
| Disorderly Conduct              |       | 12    | 3        |
| DUI                             |       | 64    | 0        |
| Drunkenness                     |       | 0     | 0        |
| Family Offenses, Nonviolent     |       | 4     | 0        |
| Liq