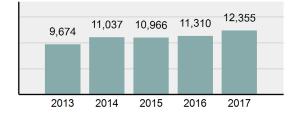

### **Violent Crime**

| Violent Crime     |        |  |  |  |  |  |  |
|-------------------|--------|--|--|--|--|--|--|
| Offenses Reported | 4,052  |  |  |  |  |  |  |
| Changes from 2016 | 2.63%  |  |  |  |  |  |  |
| Rate per 100,000* | 236.53 |  |  |  |  |  |  |
| Total Arrests     | 1,664  |  |  |  |  |  |  |
|                   |        |  |  |  |  |  |  |