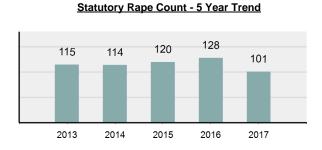

/Etc.             | 2.97%  |

1.98%

Grocery/Supermarket

| Arrestee Information |      |        |      |        |
|----------------------|------|--------|------|--------|
|                      | Ac   | lult   | Juv  | enile  |
| Race                 | Male | Female | Male | Female |
| White                | 16   | 2      | 2    | 0      |
| Black                | 0    | 0      | 0    | 0      |
| Indian               | 0    | 0      | 0    | 0      |
| Asian                | 0    | 0      | 0    | 0      |
| Unknown              | 0    | 0      | 0    | 0      |
| Ethnicity            |      |        |      |        |
| Non Hispanic         | 13   | 2      | 1    | 0      |
| Hispanic             | 3    | 0      | 1    | 0      |
| Unknown              | 0    | 0      | 0    | 0      |



| Top Relationships of Victim to Offender(s) |        |  |  |
|--------------------------------------------|--------|--|--|
| Boyfriend/Girlfriend                       | 28.70% |  |  |
| Friend                                     | 23.15% |  |  |
| Acquaintance                               | 19.44% |  |  |
| Other Family Member                        | 5.56%  |  |  |
| Otherwise Known                            | 4.63%  |  |  |



#### Victim Count by Age



\*Adjusted population base: 1,713,125

# Crimes Against Property



Boise Train Depot, Boise Submitted by Michelle Clifford

**Statewide Profile** 

#### Data counts represent the number of offenses within a reported incident

| Crimes Against Property |          |  |  |
|-------------------------|----------|--|--|
| Offenses Repor