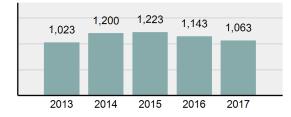

| 215      |
| •      | Percent Cleared                                                                                                            | 20.23%   |
| •      | Group "A" Crime Rate per 100,000 population                                                                                | 4,472.78 |
| •      | Summary based reporting<br>crime rate per 100,000<br>populated is calculated for<br>other state crime<br>comparisons only. | 1,771.44 |

#### Arrest Overview

| • | Arrest Total          | 427     |
|---|-----------------------|---------|
| • | % change from 2016    | -36.93% |
| • | Adult Arrest total    | 396     |
| • | Juvenile Arrest total | 31      |

- Juvenile Arrest total .
- 1,796.68 Arrest Rate per 100,000 • population

### Total Offenses - 5 year trend





|                                   | Offe       | nses      | Arre  | ests     |
|-----------------------------------|------------|-----------|-------|----------|
| Group "A" Offenses                | # Reported | # Cleared | Adult | Juvenile |
| Murder                            | 0          | 0         | 0     | 0        |
| Negligent Manslaughter            | 2          | 1         | 0     | 0        |
| Rape                              | 5          | 0         | 0     | 0        |
| Sodomy                            | 0          | 0         | 0     | 0        |
| Sexual Assault w/Obj              | 0          | 0         | 0     | 0        |
| Fondling                          | 16         | 2         | 0     | 0        |
| Aggravated Assault                | 37         | 15