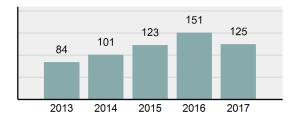

| 86       |
| • | Percent Cleared                                                                                                            | 68.8%    |
| • | Group "A" Crime Rate per 100,000 population                                                                                | 1,719.63 |
| • | Summary based reporting<br>crime rate per 100,000<br>populated is calculated for<br>other state crime<br>comparisons only. | 426.47   |

#### Arrest Overview

| • | Arrest Total          | 137   |
|---|-----------------------|-------|
| • | % change from 2016    | 3.01% |
| • | Adult Arrest total    | 126   |
| • | Juvenile Arrest total | 11    |

Arrest Rate per 100,000
 1,884.72
 population

#### Total Offenses - 5 year trend



#### Total Arrests - 5 year trend



|                                 | Offer      | nses      | Arre  | ests     |
|---------------------------------|------------|-----------|-------|----------|
| Group "A" Offenses              | # Reported | # Cleared | Adult | Juvenile |
| Murder                          | 0          | 0         | 0     | 0        |
| Negligent Manslaughter          | 0          | 0         | 0     | 0        |
| Rape                            | 0          | 0         | 0     | 0        |
| Sodomy                          | 0          | 0         | 0     | 0        |
| Sexual Assault w/Obj            | 0          | 0         | 0     | 0        |
| Fondling                        | 0          | 0         | 0     | 0        |
| Aggravated Assault              | 5