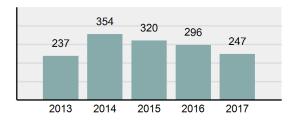

| 238      |
| • | Percent Cleared                                                                                                            | 56%      |
| • | Group "A" Crime Rate per 100,000 population                                                                                | 3,625.97 |
| • | Summary based reporting<br>crime rate per 100,000<br>populated is calculated for<br>other state crime<br>comparisons only. | 1,151.78 |

#### Arrest Overview

| • | Arrest Total       | 247     |
|---|--------------------|---------|
| • | % change from 2016 | -16.55% |
| • | Adult Arrest total | 186     |

61

- Juvenile Arrest total
- Arrest Rate per 100,000 2,107.33
   population

### Total Offenses - 5 year trend



#### Total Arrests - 5 year trend



|                                 | Offenses   |           | Arrests |          |
|---------------------------------|------------|-----------|---------|----------|
| Group "A" Offenses              | # Reported | # Cleared | Adult   | Juvenile |
| Murder                          | 0          | 0         | 0       | 0        |
| Negligent Manslaughter          | 0          | 0         | 0       | 0        |
| Rape                            | 2          | 1         | 0       | 0        |
| Sodomy                          | 1          | 0         | 0       | 0        |
| Sexual Assault w/Obj            | 0          | 0         | 0       | 0        |
| Fondling                        | 9          | 7         | 0       | 0        |
| Aggravated Assault              | 15         | 9         |