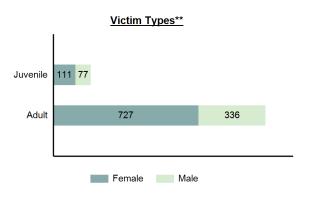

| 12   | 3      | 7    | 0      |
| <u>Ethnicity</u>     |      |        |      |        |
| Non Hispanic         | 188  | 24     | 29   | 8      |
| Hispanic             | 22   | 4      | 5    | 0      |
| Unknown              | 14   | 3      | 8    | 0      |

# 1,233 1,434 1,430 1,455 1,275 2013 2014 2015 2016 2017

Intimidation Count - 5 Year Trend

| Top Relationships of Victim to Offender(s) |        |  |  |
|--------------------------------------------|--------|--|--|
| Acquaintance                               | 19.74% |  |  |
| Otherwise Known                            | 15.81% |  |  |
| Boyfriend/Girlfriend                       | 13.73% |  |  |
| Stranger                                   | 11.80% |  |  |
| Relationship Unknown                       | 10.16% |  |  |



#### Victim Count by Age



\*Adjusted population base: 1,713,125 \*\*Does not include 24 victims whose gender or age is unknown.

# Consensual Sex Offenses - Incest

- Non-forcible sexual intercourse with persons who are related to each other within the degrees wherein marriage is prohibited by law -

| Incest            |         |
|-------------------|---------|
| Offenses Reported | 15      |
| Changes from 2016 | -21.05% |
| Rate per 100,000* | 0.88    |
| Total Arrests     | 5       |

#### Top Locations of Incest

| 80.00% |
|--------|
| 13.33% |
| 6.67%  |
|        |

|              | Arrestee Information |        |      |        |
|--------------|----------------------|--------|------|--------|
|              | Ad                   | lult   | Juv  | enile  |
| Race         | Mal