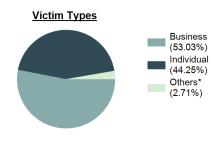

# Facts At A Glance

| Group "A" Offenses     | ♦ 87,793 total Group "A" offenses reported.                                                                                                       |
|------------------------|---------------------------------------------------------------------------------------------------------------------------------------------------|
|                        | ♦ 2.01% increase from 2016 Group "A" offenses.                                                                                                    |
| Crime Rate             | <ul> <li>5,124.73 per 100,000 inhabitants based on Group "A" Offenses.</li> <li>0.50% increase from 2016 NIBRS crime rate.</li> </ul>             |
|                        | <ul> <li>1,921.28 per 100,000 inhabitants based on Part 1 offenses.</li> <li>(utilized for comparison purposes with non-NIBRS states).</li> </ul> |
| Violent Crime          | ♦ 4,052 total violent crime offenses reported.                                                                                                    |
|                        | ♦ 2.63% increase from 2016 violent crime offenses.                                                                                                |
|                        | <ul> <li>3.96% increase from 2016 aggravated assault offenses, which accounts for<br/>74.43% of the violent crime.</li> </ul>                     |
| Crime Against Persons  | <ul> <li>18,158 total crime against persons reported.</li> </ul>                                                                                  |
|                        | <ul> <li>No change from 2016 crime against persons.</li> </ul>                                                                                    |
|                        | <ul> <li>0.94% increase from 2016 simple assault offenses, which accounts for 65.22% of<br/>the crime against persons.</li> </ul>                 |
| Officers Assaulted     | <ul> <li>No law enforcement officers killed in the line of duty.</li> </ul>                                                                       |
|                        | ♦ 425 total reported officers assaulted.                                                                                                          |
|                        | ◆ 25.74% increase from 2016 assault on law enforcement officers.                                                                                  |
| Hate Crime             | <ul> <li>51 total hate crimes reported.</li> </ul>                                                                                                |
|                        | ♦ 15.91% increase from 2016 hate crimes.                                                                                                          |
| Crimes Against Society | <ul> <li>25,444 total crimes against society reported.</li> </ul>                                                                                 |
|                        | ♦ 11.28% increase from 2016 crimes against society.                                                                                               |
|                        | <ul> <li>11.78% increase from 2016 drug/narcotic violations offenses, which accounts for<br/>49.85% of the crimes against society.</li> </ul>     |
| Property Crime         | ♦ 44,191 total crimes against property reported.                                                                                                  |
| 1 - 7                  | ♦ 1.88% decrease from 2016 crimes against property.                                                                                               |
|                        | <ul> <li>3.29% decrease from 2016 larceny/theft offenses, which accounts for 47.34% of<br/>the crimes against property.</li> </ul>                |