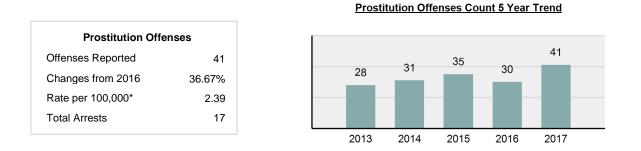

| Group "A" Offens  | ses      |
|-------------------|----------|
| Offenses Reported | 87,793   |
| Changes from 2016 | 2.01%    |
| Rate per 100,000* | 5,124.73 |

|--|--|

| Offense                        | Reported in 2017 | Reported in 2016 | Percent<br>Change | Offenses<br>Cleared | Percent<br>Cleared | Percent Of<br>Category | Rate Per<br>100,000* |
|--------------------------------|------------------|------------------|-------------------|---------------------|--------------------|------------------------|----------------------|
| Murder                         | 38               | 47               | -19.15%           | 24                  | 63.16%             | 0.21%                  | 2.22                 |
| Negligent Manslaughter         | 9                | 8                | 12.50%            | 8                   | 88.89%             | 0.05%                  | 0.53                 |
| Non-consensual Sex Offenses:   | Ì                |                  |                   |                     |                    |                        |                      |
| Rape                           | 568              | 564              | 0.71%             | 245                 | 43.13%             | 3.13%                  | 33.16                |
| Sodomy                         | 98               | 129              | -24.03%           | 44                  | 44.90%             | 0.54%                  | 5.72                 |
| Sexual Assault w/Obj           | 106              | 90               | 17.78%            | 53                  | 50.00%             | 0.58%                  | 6.19                 |
| Fondling                       | 905              | 895              | 1.12%             | 363                 | 40.11%             | 4.98%                  | 52.83                |
| Aggravated Assault             | 3,016            | 2,901            | 3.96%             | 2,095               | 69.46%             | 16.61%                 | 176.05               |
| Simple Assault                 | 11,842           | 11,732           | 0.94%             | 8,080               | 68.23%             | 65.22%                 | 691.25               |
| Intimidation                   | 1,275            | 1,455            | -12.37%           | 590                 | 46.27%             | 7.02%                  | 74.43                |
| Kidnapping                     | 185              | 190              | -2.63%            | 112                 | 60.54%             | 1.02%                  | 10.80                |
| Consensual Sex Offenses:       |                  |                  |                   |                     |                    |                        |                      |
| Incest                         | 15               | 19               | -21.05%           | 5                   | 33.33%             | 0.08%                  | 0.88                 |
| Statutory Rape                 | 101              | 128              | -21.09%           | 53                  | 52.48%             | 0.56%                  | 5.90                 |
| Crimes Against Persons Total   | 18,158           | 18,158           | 0.00%             | 11,672              | 64.28%             | 20.68%                 | 1,059.93             |
| Robbery                        | 226              | 217              | 4.15%             | 89                  | 39.38%             | 0.51%                  | 13.19                |
| Burglary/Breaking and Entering | 5,755            | 6,324            | -9.00%            | 1,019               | 17.71%             | 13.02%                 | 335.94               |
| Larceny/Theft Offenses         | 20,918           | 21,630           | -3.29%            | 5,139               | 24.57%             | 47.34%                 | 1,221.04             |
| Motor Vehicle Theft            | 2,213            | 2,162            | 2.36%             | 478                 | 21.60%             | 5.01%                  | 129.18               |
| Arson                          | 180              | 193              | -6.74%            | 57                  | 31.67%             | 0.41%                  | 10.51                |
| Destruction Of Property        | 8,444            | 8,166            | 3.40%             | 1,703               | 20.17%             | 19.11%                 | 492.90               |
| Counterfeiting/Forgery         | 988              | 956              | 3.35%             | 230                 | 23.28%             | 2.24%                  | 57.67                |
| Fraud Offenses                 | 4,729            | 4,560            | 3.71%             | 628                 | 13.28%             | 10.70%                 | 276.05               |
| Embezzlement                   | 152              | 147              | 3.40%             | 74                  | 48.68%             | 0.34%                  | 8.87                 |
| Extortion/Blackmail            | 42               | 93               | -54.84%           | 1                   | 2.38%              | 0.10%                  | 2.45                 |
| Bribery                        | 3                | 4                | -25.00%           | 1                   | 33.33%             | 0.01%                  | 0.18                 |
| Stolen Property Offenses       | 541              | 584              | -7.36%            | 349                 | 64.51%             | 1.22%                  | 31.58                |
| Crimes Against Property Total  | 44,191           | 45,036           | -1.88%            | 9,768               | 22.10%             | 50.34%                 | 2,579.55             |
| Drug/Narcotic Violations       | 12,684           | 11,347           | 11.78%            | 10,963              | 86.43%             | 49.85%                 | 740.40               |
| Drug Equipment Violations      | 11,564           | 10,292           | 12.36%            | 10,311              | 89.16%             | 45.45%                 | 675.02               |
| Gambling Offenses              | 1                | 2                | -50.00%           | 1                   | 100.00%            | 0.00%                  | 0.06                 |
| Pornography/Obscene Material   | 241              | 208              | 15.87%            | 84                  | 34.85%             | 0.95%                  | 14.07                |
| Prostitution Offenses          | 41               | 30               | 36.67%            | 25                  | 60.98%             | 0.16%                  | 2.39                 |
| Weapons Law Violations         | 913              | 986              | -7.40%            | 642                 | 70.32%             | 3.59%                  | 53.29                |
| Crimes Against Society Total   | 25,444           | 22,865           | 11.28%            | 22,026              | 86.57%             | 28.98%                 | 1,485.24             |
| Total Group "A" Offenses       | 87,793           | 86,059           | 2.01%             | 43,466              | 49.51%             |                        | 5,124.73             |

## **Offense Location**

| Location                            | Fraud<br>Offenses | Embezzle | Extortion/<br>Blackmail | Bribery | Stolen<br>Property | Drug<br>Viol. | Gambling<br>Offenses | Porn.<br>Material | Prostitute<br>Offenses |
|-------------------------------------|-------------------|----------|-------------------------|---------|--------------------|---------------|----------------------|-------------------|------------------------|
| Air/Bus/Train Terminal              | 9                 | 1        | 0                       | 0       | 0                  | 18            | 0                    | 0                 | 0                      |
| Bank/Savings                        | 370               | 4        | 0                       | 0       | 3                  | 12            | 0                    | 0                 | 0                      |
| Bar/Nightclub                       | 38                | 2        | 0                       | 0       | 2                  | 81            | 0                    | 0                 | 0                      |
| Church/Synagogue                    | 4                 | 0        | 0                       | 0       | 2                  | 31            | 0                    | 0                 | 0                      |
| Commercial/Office Building          | 143               | 23       | 0                       | 0       | 11                 | 162           | 0                    | 1                 | 2                      |
| Construction Site                   | 2                 | 0        | 0                       | 0       | 2                  | 12            | 0                    | 0                 | 0                      |
| Convenience Store                   | 170               | 15       | 0                       | 0       | 6                  | 319           | 1                    | 0                 | 0                      |
| Department/Discount Store           | 408               | 24       | 0                       | 0       | 14                 | 444           | 0                    | 3                 | 0                      |
| Drug Store/Doctor's Office/Hospital | 41                | 3        | 0                       | 0       | 2                  | 92            | 0                    | 1                 | 0                      |
| Field/Woods                         | 6                 | 0        | 0                       | 0       | 15                 | 394           | 0                    | 0                 | 0                      |
| Government/Public Building          | 42                | 2        | 0                       | 2       | 5                  | 196           | 0                    | 13                | 0                      |
| Grocery/Supermarket                 | 203               | 10       | 0                       | 0       | 8                  | 301           | 0                    | 1                 | 0                      |
| Highway/Street                      | 72                | 0        | 1                       | 1       | 213                | 13,965        | 0                    | 1                 | 3                      |
| Hotel/Motel/Etc.                    | 52                | 1        | 1                       | 0       | 17                 | 556           | 0                    | 1                 | 19                     |
| Jail/Prison                         | 9                 | 0        | 0                       | 0       | 1                  | 172           | 0                    | 1                 | 0                      |
| Lake/Waterway/Beach                 | 0                 | 0        | 0                       | 0       | 0                  | 36            | 0                    | 0                 | 0                      |
| Liquor Store                        | 4                 | 0        | 0                       | 0       | 0                  | 1             | 0                    | 0                 | 0                      |
| Parking Lot/Garage                  | 30                | 0        | 0                       | 0       | 39                 | 1,196         | 0                    | 0                 | 3                      |
| Rental Storage Facility             | 4                 | 0        | 0                       | 0       | 2                  | 25            | 0                    | 0                 | 0                      |
| Residence/Home                      | 1,938             | 6        | 38                      | 0       | 140                | 4,618         | 0                    | 161               | 12                     |
| Restaurant                          | 162               | 22       | 0                       | 0       | 8                  | 230           | 0                    | 0                 | 0                      |
| School/College                      | 14                | 1        | 0                       | 0       | 4                  | 615           | 0                    | 29                | 0                      |
| Service/Gas Station                 | 85                | 4        | 0                       | 0       | 9                  | 222           | 0                    | 0                 | 1                      |
| Specialty Store                     | 268               | 25       | 0                       | 0       | 19                 | 139           | 0                    | 0                 | 0                      |
| Other/Unknown                       | 634               | 9        | 2                       | 0       | 18                 | 331           | 0                    | 23                | 1                      |
| Amusement Park                      | 0                 | 0        | 0                       | 0       | 0                  | 0             | 0                    | 0                 | 0                      |
| Arena/Stadium/Fairgrounds           | 0                 | 0        | 0                       | 0       | 0                  | 0             | 0                    | 0                 | 0                      |
| ATM Separate from Bank              | 0                 | 0        | 0                       | 0       | 0                  | 0             | 0                    | 0                 | 0                      |
| Auto Dealership New/Used            | 1                 | 0        | 0                       | 0       | 0                  | 0             | 0                    | 0                 | 0                      |
| Camp/Campground                     | 0                 | 0        | 0                       | 0       | 0                  | 4             | 0                    | 0                 | 0                      |
| Daycare Facility                    | 0                 | 0        | 0                       | 0       | 0                  | 0             | 0                    | 0                 | 0                      |
| Dock/Wharf/Freight/Modal Terminal   | 0                 | 0        | 0                       | 0       | 0                  | 0             | 0                    | 0                 | 0                      |
| Farm Facility                       | 0                 | 0        | 0                       | 0       | 0                  | 0             | 0                    | 0                 | 0                      |
| Gambling Facility/Casino/Race Track | 0                 | 0        | 0                       | 0       | 0                  | 2             | 0                    | 0                 | 0                      |
| Industrial Site                     | 0                 | 0        | 0                       | 0       | 0                  | 2             | 0                    | 0                 | 0                      |
| Park/Playground                     | 1                 | 0        | 0                       | 0       | 0                  | 5             | 0                    | 0                 | 0                      |
| School–College/University           | 0                 | 0        | 0                       | 0       | 0                  | 27            | 0                    | 0                 | 0                      |
| School-Elementary/Secondary         | 1                 | 0        | 0                       | 0       | 1                  | 40            | 0                    | 6                 | 0                      |
| Community Center                    | 0                 | 0        | 0                       | 0       | 0                  | 0             | 0                    | 0                 | 0                      |
| Cyberspace                          | 18                | 0        | 0                       | 0       | 0                  | 0             | 0                    | 0                 | 0                      |
| Total                               | 4,729             | 152      | 42                      | 3       | 541                | 24,248        |                      | 241               | 41                     |