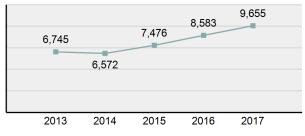

|      |        |  |
|----------------------|-------|--------|------|--------|--|
|                      | Ad    | ult    | Juve | enile  |  |
| Race                 | Male  | Female | Male | Female |  |
| White                | 5,443 | 2,437  | 642  | 275    |  |
| Black                | 201   | 46     | 20   | 4      |  |
| Indian               | 103   | 64     | 8    | 6      |  |
| Asian                | 40    | 8      | 4    | 2      |  |
| Unknown              | 918   | 395    | 76   | 34     |  |
| Ethnicity            |       |        |      |        |  |
| Non-Hispanic         | 4,770 | 2,205  | 509  | 238    |  |
| Hispanic             | 850   | 245    | 148  | 38     |  |
| Unknown              | 1,085 | 500    | 93   | 45     |  |

#### Adult Arrests Count 5 Year Trend



#### Drug/Narcotic Violations Count 5 Year Trend



#### Type Of Criminal Activity

| <u>Activity</u>                      | <b>Distribution</b> |
|--------------------------------------|---------------------|
| Possessing/Concealing                | 73.73%              |
| Using/Consuming                      | 18.37%              |
| Distributing/Selling                 | 4.78%               |
| Buying/Receiving                     | 1.37%               |
| Transporting/Transmitting/Importing  | 1.13%               |
| Cultivating/Manufacturing/Publishing | 0.47%               |
| Operating/Promoting/Assisting        | 0.12%               |
| Exploiting Children                  | 0.03%               |

#### Juvenile Arrests Count 5 Year Trend



#### Drug/Narcotic Violations Arrests B