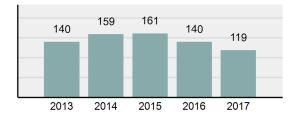

| Percent Cleared                                                                                                            | 31.93%   |  |
| •                | Group "A" Crime Rate per 100,000 population                                                                                | 3,055.98 |  |
| •                | Summary based reporting<br>crime rate per 100,000<br>populated is calculated for<br>other state crime<br>comparisons only. | 975.86   |  |

### Arrest Overview

| • | Arrest Total          | 51      |
|---|-----------------------|---------|
| • | % change from 2016    | -39.29% |
| • | Adult Arrest total    | 50      |
| • | Juvenile Arrest total | 1       |

- Juvenile Arrest total .
- 1,309.71 Arrest Rate per 100,000 . population

### Total Offenses - 5 year trend





|                                 | Offer      | nses      | Arre  | ests     |
|---------------------------------|------------|-----------|-------|----------|
| Group "A" Offenses              | # Reported | # Cleared | Adult | Juvenile |
| Murder                          | 0          | 0         | 0     | 0        |
| Negligent Manslaughter          | 0          | 0         | 0     | 0        |
| Rape                            | 0          | 0         | 0     | 0        |
| Sodomy                          | 0          | 0         | 0     | 0        |
| Sexual Assault w/Obj            | 0          | 0         | 0     | 0        |
| Fondling                        | 0          | 0         | 0     | 0        |
| Aggravated Assault              | 7          | 3         | 1     | 0