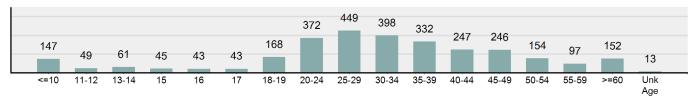

| 42   | 9      | 7    | 2      |
| Ethnicity            |      |        |      |        |
| Non-Hispanic         | 862  | 144    | 70   | 18     |
| Hispanic             | 181  | 23     | 23   | 1      |
| Unknown              | 65   | 13     | 8    | 2      |

#### Aggravated Assault Count - 5 Year Trend



# Top Relationships of Victim to Offender(s)Acquaintance18.53%Stranger16.39%Boyfriend/Girlfriend13.88%Otherwise Known11.29%Relationship Unknown8.42%



| Top Types Of Injury      |        |  |
|--------------------------|--------|--|
| Apparent Minor Injury    | 27.46% |  |
| Other Major Injury       | 7.54%  |  |
| Severe Laceration        | 7.29%  |  |
| Possible Internal Injury | 6.68%  |  |
| Apparent Broken Bones    | 4.97%  |  |

#### Victim Count of Aggravated Assault by Age



\*Adjusted population base: 1,713,125

\*\*Does not include 27 victims whose gender or age is unknown.

# Simple Assault

An unlawful physical attack by one person upon another where neither the offender displays a weapon, nor the victim suffers obvious severe or aggravated bodily injury involving apparent broken bones, loss of teeth, possible internal injury, severe laceration, or loss of consciousness -

| Simple Assault    |        |  |  |
|-------------------|--------|--|--|
| Offenses Reported | 11,842 |  |  |
| Changes from 2016 | 0.94%  |  |  |
| Rate per 100,000* | 691.25 |  |  |
| Total Arrests     | 4,745  |  |  |

| Top Locations of Simple Assault    |        |  |
|------------------------------------|--------|--|
| Residence/Home                     | 64.38% |  |
| Highway/Ro