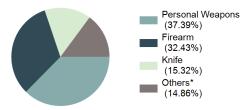

\*\*\*\*\*\*\*\*\*\*\*\*



| Top Locations of Robbery           |        |  |
|------------------------------------|--------|--|
| Residence/Home                     | 26.99% |  |
| Highway/Road/Alley/Street/Sidewalk | 23.01% |  |
| Convenience Store                  | 7.52%  |  |
| Parking/Drop Lot/Garage            | 6.19%  |  |
| Field/Woods                        | 5.75%  |  |

# **Top Value of Property Loss**

| Percentage - 92.96%          |              |  |
|------------------------------|--------------|--|
| Money                        | \$ 97,039.00 |  |
| Automobiles                  | \$ 81,000.00 |  |
| Jewelry/Precious Metals/Gems | \$ 17,628.00 |  |
| Other                        | \$ 13,420.00 |  |
| Purses/Handbags/Wallets      | \$ 4,799.00  |  |

Type of Weapons Used



\*Others: Blunt Object, Motor Vehicle, Poison, Explosives, Fire/Incendiary Device, Drugs/Narcotics/Sleeping Pills, Asphyxiation, Others, Unknown

#### Estimated Value of Recovered (in \$ 1,000s)



#### 43 41 30 29 22 16 16 15 13 10 7 7 6 4 2 2 1 <=10 11-12 13-14 15 16 17 18-19 20-24 25-29 30-34 35-39 40-44 45-49 50-54 55-59 >=60 Unk Age

Victim Count of Robbery by Age

# **Burglary/Breaking and Entering**

#### - The unlawful entry of a structure to commit a theft or felony -

The offense of burglary/breaking & entering in the UCR program is counted when there is forcible entry, unlawful entry (no force), or attempted forcible entry of a structure. A vehicle is not considered a structure; therefore, theft from a vehicle is not included in this category.

| Burglary/Breaking and Entering