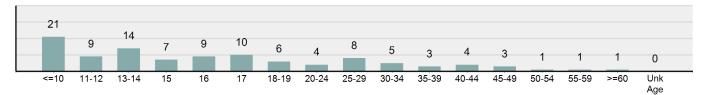

5 Year Trend



| Top Relationships of Victim to Offender(s) |        |  |
|--------------------------------------------|--------|--|
| Acquaintance                               | 29.09% |  |
| Otherwise Known                            | 14.55% |  |
| Friend                                     | 10.91% |  |
| Boyfriend/Girlfriend                       | 9.09%  |  |
| Sibling                                    | 7.27%  |  |



| Top Types Of Injury      |        |  |  |
|--------------------------|--------|--|--|
| Apparent Minor Injury    | 14.68% |  |  |
| Possible Internal Injury | 4.59%  |  |  |
| Loss of Teeth            | 0.92%  |  |  |
|                          |        |  |  |
|                          |        |  |  |

#### Victim Count of Sexual Assault with an Object by Age



\*Adjusted population base: 1,713,125

\*\*Does not include 2 victims whose gender or age is unknown.

# Fondling

- The touching of the private body parts of another person for the purpose of sexual gratification, forcible and/or against that person's will; or not forcible or against the person's will where the victim is incapable of giving consent -

This offense is an element of rape, sodomy, and sexual assault with an object; therefore, only reported when it is the sole sex offense committed against a victim.

| Fondling          |       |
|-------------------|-------|
| Offenses Reported | 905   |
| Changes from 2016 | 1.12% |
| Rate per 100,000* | 52.83 |
| Total Arrests     | 193   |

| Top Locations of Fondling          |        |  |  |
|------------------------------------|-----