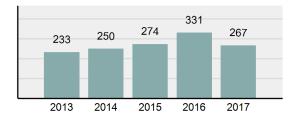

| 127      |  |
| •                | Percent Cleared                                                                                                            | 47.57%   |  |
| •                | Group "A" Crime Rate per 100,000 population                                                                                | 3,706.79 |  |
| •                | Summary based reporting<br>crime rate per 100,000<br>populated is calculated for<br>other state crime<br>comparisons only. | 1,096.77 |  |

#### Arrest Overview

| • | Arrest Total       | 187     |
|---|--------------------|---------|
| • | % change from 2016 | -22.08% |
| • | Adult Arrest total | 181     |

6

- Juvenile Arrest total
- Arrest Rate per 100,000 2,596.14
   population

#### Total Offenses - 5 year trend





|                                 | Offe       | nses      | Arre  | ests     |
|---------------------------------|------------|-----------|-------|----------|
| Group "A" Offenses              | # Reported | # Cleared | Adult | Juvenile |
| Murder                          | 0          | 0         | 0     | 0        |
| Negligent Manslaughter          | 0          | 0         | 0     | 0        |
| Rape                            | 3          | 0         | 0     | 0        |
| Sodomy                          | 0          | 0         | 0     | 0        |
| Sexual Assault w/Obj            | 0          | 0         | 0     | 0        |
| Fondling                        | 2          | 1         | 1     | 0        |
| Aggravated Assault              | 11         | 1         | 1     | 0