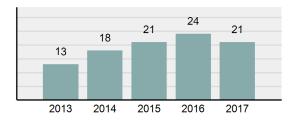

| Group "A" Offens  | ses      |
|-------------------|----------|
| Offenses Reported | 87,793   |
| Changes from 2016 | 2.01%    |
| Rate per 100,000* | 5,124.73 |

|--|--|

| Offense                        | Reported in 2017 | Reported in 2016 | Percent<br>Change | Offenses<br>Cleared | Percent<br>Cleared | Percent Of<br>Category | Rate Per<br>100,000* |
|--------------------------------|------------------|------------------|-------------------|---------------------|--------------------|------------------------|----------------------|
| Murder                         | 38               | 47               | -19.15%           | 24                  | 63.16%             | 0.21%                  | 2.22                 |
| Negligent Manslaughter         | 9                | 8                | 12.50%            | 8                   | 88.89%             | 0.05%                  | 0.53                 |
| Non-consensual Sex Offenses:   | Ì                |                  |                   |                     |                    |                        |                      |
| Rape                           | 568              | 564              | 0.71%             | 245                 | 43.13%             | 3.13%                  | 33.16                |
| Sodomy                         | 98               | 129              | -24.03%           | 44                  | 44.90%             | 0.54%                  | 5.72                 |
| Sexual Assault w/Obj           | 106              | 90               | 17.78%            | 53                  | 50.00%             | 0.58%                  | 6.19                 |
| Fondling                       | 905              | 895              | 1.12%             | 363                 | 40.11%             | 4.98%                  | 52.83                |
| Aggravated Assault             | 3,016            | 2,901            | 3.96%             | 2,095               | 69.46%             | 16.61%                 | 176.05               |
| Simple Assault                 | 11,842           | 11,732           | 0.94%             | 8,080               | 68.23%             | 65.22%                 | 691.25               |
| Intimidation                   | 1,275            | 1,455            | -12.37%           | 590                 | 46.27%             | 7.02%                  | 74.43                |
| Kidnapping                     | 185              | 190              | -2.63%            | 112                 | 60.54%             | 1.02%                  | 10.80                |
| Consensual Sex Offenses:       |                  |                  |                   |                     |                    |                        |                      |
| Incest                         | 15               | 19               | -21.05%           | 5                   | 33.33%             | 0.08%                  | 0.88                 |
| Statutory Rape                 | 101              | 128              | -21.09%           | 53                  | 52.48%             | 0.56%                  | 5.90                 |
| Crimes Against Persons Total   | 18,158           | 18,158           | 0.00%             | 11,672              | 64.28%             | 20.68%                 | 1,059.93             |
| Robbery                        | 226              | 217              | 4.15%             | 89                  | 39.38%             | 0.51%                  | 13.19                |
| Burglary/Breaking and Entering | 5,755            | 6,324            | -9.00%            | 1,019               | 17.71%             | 13.02%                 | 335.94               |
| Larceny/Theft Offenses         | 20,918           | 21,630           | -3.29%            | 5,139               | 24.57%             | 47.34%                 | 1,221.04             |
| Motor Vehicle Theft            | 2,213            | 2,162            | 2.36%             | 478                 | 21.60%             | 5.01%                  | 129.18               |
| Arson                          | 180              | 193              | -6.74%            | 57                  | 31.67%             | 0.41%                  | 10.51                |
| Destruction Of Property        | 8,444            | 8,166            | 3.40%             | 1,703               | 20.17%             | 19.11%                 | 492.90               |
| Counterfeiting/Forgery         | 988              | 956              | 3.35%             | 230                 | 23.28%             | 2.24%                  | 57.67                |
| Fraud Offenses                 | 4,729            | 4,560            | 3.71%             | 628                 | 13.28%             | 10.70%                 | 276.05               |
| Embezzlement                   | 152              | 147              | 3.40%             | 74                  | 48.68%             | 0.34%                  | 8.87                 |
| Extortion/Blackmail            | 42               | 93               | -54.84%           | 1                   | 2.38%              | 0.10%                  | 2.45                 |
| Bribery                        | 3                | 4                | -25.00%           | 1                   | 33.33%             | 0.01%                  | 0.18                 |
| Stolen Property Offenses       | 541              | 584              | -7.36%            | 349                 | 64.51%             | 1.22%                  | 31.58                |
| Crimes Against Property Total  | 44,191           | 45,036           | -1.88%            | 9,768               | 22.10%             | 50.34%                 | 2,579.55             |
| Drug/Narcotic Violations       | 12,684           | 11,347           | 11.78%            | 10,963              | 86.43%             | 49.85%                 | 740.40               |
| Drug Equipment Violations      | 11,564           | 10,292           | 12.36%            | 10,311              | 89.16%             | 45.45%                 | 675.02               |
| Gambling Offenses              | 1                | 2                | -50.00%           | 1                   | 100.00%            | 0.00%                  | 0.06                 |
| Pornography/Obscene Material   | 241              | 208              | 15.87%            | 84                  | 34.85%             | 0.95%                  | 14.07                |
| Prostitution Offenses          | 41               | 30               | 36.67%            | 25                  | 60.98%             | 0.16%                  | 2.39                 |
| Weapons Law Violations         | 913              | 986              | -7.40%            | 642                 | 70.32%             | 3.59%                  | 53.29                |
| Crimes Against Society Total   | 25,444           | 22,865           | 11.28%            | 22,026              | 86.57%             | 28.98%                 | 1,485.24             |
| Total Group "A" Offenses       | 87,793           | 86,059           | 2.01%             | 43,466              | 49.51%             |                        | 5,124.73             |