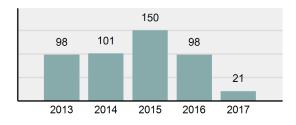

| 1        | Motor Vehicle Theft     | 0          | 0         |
| •      | Juvenile Arrest total                                                                                                                                   | I        | Arson                   | 0          | 0         |
| •      | Arrest Rate per 100,000                                                                                                                                 | 1,394.42 | Destruction Of Property | 3          | 1         |
|        | population                                                                                                                                              |          | Counterfeiting/Forgery  | 0          | 0         |

### Total Offenses - 5 year trend





| Rape<br>Sodomy<br>Sexual Assault w/Obj<br>Fondling | 0<br>0<br>0<br>11 | 0<br>0<br>0 | 0 | 0 |
|----------------------------------------------------|-------------------|-------------|---|---|
| Sexual Assault w/Obj                               | 0<br>0            | -           | - | - |
|                                                    | 0                 | 0           | 0 |   |
| Fondling                                           |                   |             | Ű | 0 |
| Folialing                                          | 11                | 0           | 0 | 0 |
| Aggravated Assault                                 |                   | 6           | 4 | 0 |
| Simple Assault                                     | 7                 | 1           | 1 | 0 |
| Intimidation