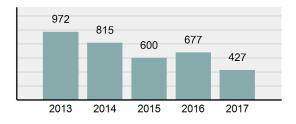

| 215      |
| •      | Percent Cleared                                                                                                            | 20.23%   |
| •      | Group "A" Crime Rate per 100,000 population                                                                                | 4,472.78 |
| •      | Summary based reporting<br>crime rate per 100,000<br>populated is calculated for<br>other state crime<br>comparisons only. | 1,771.44 |

#### Arrest Overview

| • | Arrest Total          | 427     |
|---|-----------------------|---------|
| • | % change from 2016    | -36.93% |
| • | Adult Arrest total    | 396     |
| • | Juvenile Arrest total | 31      |

- Juvenile Arrest total .
- 1,796.68 Arrest Rate per 100,000 • population

### Total Offenses - 5 year trend





|                                   | Offe       | nses      | Arre  | ests     |
|-----------------------------------|------------|-----------|-------|----------|
| Group "A" Offenses                | # Reported | # Cleared | Adult | Juvenile |
| Murder                            | 0          | 0         | 0     | 0        |
| Negligent Manslaughter            | 2          | 1         | 0     | 0        |
| Rape                              | 5          | 0         | 0     | 0        |
| Sodomy                            | 0          | 0         | 0     | 0        |
| Sexual Assault w/Obj              | 0          | 0         | 0     | 0        |
| Fondling                          | 16         | 2         | 0     | 0        |
| Aggravated Assault                | 37         | 15