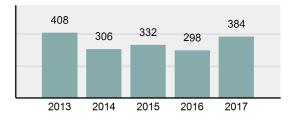

| 294      |
| •      | Percent Cleared                                                                                                            | 67.59%   |
| •      | Group "A" Crime Rate per 100,000 population                                                                                | 3,346.15 |
| •      | Summary based reporting<br>crime rate per 100,000<br>populated is calculated for<br>other state crime<br>comparisons only. | 946.15   |

### Arrest Overview

| • | Arrest Total          | 384    |
|---|-----------------------|--------|
| • | % change from 2016    | 28.86% |
| • | Adult Arrest total    | 334    |
| • | Juvenile Arrest total | 50     |

Arrest Rate per 100,000 2,953.85
 population

### Total Offenses - 5 year trend



#### Total Arrests - 5 year trend



|                                 | Offenses   |           | Arrests |          |
|---------------------------------|------------|-----------|---------|----------|
| Group "A" Offenses              | # Reported | # Cleared | Adult   | Juvenile |
| Murder                          | 0          | 0         | 0       | 0        |
| Negligent Manslaughter          | 0          | 0         | 0       | 0        |
| Rape                            | 3          | 2         | 2       | 0        |
| Sodomy                          | 0          | 0         | 0       | 0        |
| Sexual Assault w/Obj            | 0          | 0         | 0       | 0        |
| Fondling                        | 6          | 6         | 5       | 1        |
| Aggravated Assault              | 11         | 11        |