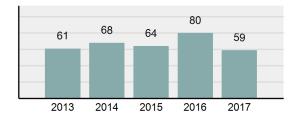

| Group "A" Offens  | ses      |
|-------------------|----------|
| Offenses Reported | 87,793   |
| Changes from 2016 | 2.01%    |
| Rate per 100,000* | 5,124.73 |

|--|--|

| Offense                        | Reported in 2017 | Reported in 2016 | Percent<br>Change | Offenses<br>Cleared | Percent<br>Cleared | Percent Of<br>Category | Rate Per<br>100,000* |
|--------------------------------|------------------|------------------|-------------------|---------------------|--------------------|------------------------|----------------------|
| Murder                         | 38               | 47               | -19.15%           | 24                  | 63.16%             | 0.21%                  | 2.22                 |
| Negligent Manslaughter         | 9                | 8                | 12.50%            | 8                   | 88.89%             | 0.05%                  | 0.53                 |
| Non-consensual Sex Offenses:   | Ì                |                  |                   |                     |                    |                        |                      |
| Rape                           | 568              | 564              | 0.71%             | 245                 | 43.13%             | 3.13%                  | 33.16                |
| Sodomy                         | 98               | 129              | -24.03%           | 44                  | 44.90%             | 0.54%                  | 5.72                 |
| Sexual Assault w/Obj           | 106              | 90               | 17.78%            | 53                  | 50.00%             | 0.58%                  | 6.19                 |
| Fondling                       | 905              | 895              | 1.12%             | 363                 | 40.11%             | 4.98%                  | 52.83                |
| Aggravated Assault             | 3,016            | 2,901            | 3.96%             | 2,095               | 69.46%             | 16.61%                 | 176.05               |
| Simple Assault                 | 11,842           | 11,732           | 0.94%             | 8,080               | 68.23%             | 65.22%                 | 691.25               |
| Intimidation                   | 1,275            | 1,455            | -12.37%           | 590                 | 46.27%             | 7.02%                  | 74.43                |
| Kidnapping                     | 185              | 190              | -2.63%            | 112                 | 60.54%             | 1.02%                  | 10.80                |
| Consensual Sex Offenses:       |                  |                  |                   |                     |                    |                        |                      |
| Incest                         | 15               | 19               | -21.05%           | 5                   | 33.33%             | 0.08%                  | 0.88                 |
| Statutory Rape                 | 101              | 128              | -21.09%           | 53                  | 52.48%             | 0.56%                  | 5.90                 |
| Crimes Against Persons Total   | 18,158           | 18,158           | 0.00%             | 11,672              | 64.28%             | 20.68%                 | 1,059.93             |
| Robbery                        | 226              | 217              | 4.15%             | 89                  | 39.38%             | 0.51%                  | 13.19                |
| Burglary/Breaking and Entering | 5,755            | 6,324            | -9.00%            | 1,019               | 17.71%             | 13.02%                 | 335.94               |
| Larceny/Theft Offenses         | 20,918           | 21,630           | -3.29%            | 5,139               | 24.57%             | 47.34%                 | 1,221.04             |
| Motor Vehicle Theft            | 2,213            | 2,162            | 2.36%             | 478                 | 21.60%             | 5.01%                  | 129.18               |
| Arson                          | 180              | 193              | -6.74%            | 57                  | 31.67%             | 0.41%                  | 10.51                |
| Destruction Of Property        | 8,444            | 8,166            | 3.40%             | 1,703               | 20.17%             | 19.11%                 | 492.90               |
| Counterfeiting/Forgery         | 988              | 956              | 3.35%             | 230                 | 23.28%             | 2.24%                  | 57.67                |
| Fraud Offenses                 | 4,729            | 4,560            | 3.71%             | 628                 | 13.28%             | 10.70%                 | 276.05               |
| Embezzlement                   | 152              | 147              | 3.40%             | 74                  | 48.68%             | 0.34%                  | 8.87                 |
| Extortion/Blackmail            | 42               | 93               | -54.84%           | 1                   | 2.38%              | 0.10%                  | 2.45                 |
| Bribery                        | 3                | 4                | -25.00%           | 1                   | 33.33%             | 0.01%                  | 0.18                 |
| Stolen Property Offenses       | 541              | 584              | -7.36%            | 349                 | 64.51%             | 1.22%                  | 31.58                |
| Crimes Against Property Total  | 44,191           | 45,036           | -1.88%            | 9,768               | 22.10%             | 50.34%                 | 2,579.55             |
| Drug/Narcotic Violations       | 12,684           | 11,347           | 11.78%            | 10,963              | 86.43%             | 49.85%                 | 740.40               |
| Drug Equipment Violations      | 11,564           | 10,292           | 12.36%            | 10,311              | 89.16%             | 45.45%                 | 675.02               |
| Gambling Offenses              | 1                | 2                | -50.00%           | 1                   | 100.00%            | 0.00%                  | 0.06                 |
| Pornography/Obscene Material   | 241              | 208              | 15.87%            | 84                  | 34.85%             | 0.95%                  | 14.07                |
| Prostitution Offenses          | 41               | 30               | 36.67%            | 25                  | 60.98%             | 0.16%                  | 2.39                 |
| Weapons Law Violations         | 913              | 986              | -7.40%            | 642                 | 70.32%             | 3.59%                  | 53.29                |
| Crimes Against Society Total   | 25,444           | 22,865           | 11.28%            | 22,026              | 86.57%             | 28.98%                 | 1,485.24             |
| Total Group "A" Offenses       | 87,793           | 86,059           | 2.01%             | 43,466              | 49.51%             |                        | 5,124.73             |