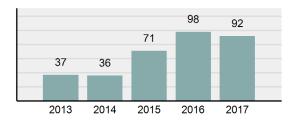

| 85       |
| • | Percent Cleared                                                                                                            | 51.52%   |
| • | Group "A" Crime Rate per 100,000 population                                                                                | 6,111.11 |
| • | Summary based reporting<br>crime rate per 100,000<br>populated is calculated for<br>other state crime<br>comparisons only. | 2,000.00 |

#### Arrest Overview

| • | Arrest Total       | 92     |
|---|--------------------|--------|
| • | % change from 2016 | -6.12% |
| • | Adult Arrest total | 78     |

14

- Juvenile Arrest total
- Arrest Rate per 100,000 3,407.41
   population

#### Total Offenses - 5 year trend



#### Total Arrests - 5 year trend



|                                 | Offe       | nses      | Arre  | ests     |
|---------------------------------|------------|-----------|-------|----------|
| Group "A" Offenses              | # Reported | # Cleared | Adult | Juvenile |
| Murder                          | 0          | 0         | 0     | 0        |
| Negligent Manslaughter          | 0          | 0         | 0     | 0        |
| Rape                            | 2          | 0         | 0     | 0        |
| Sodomy                          | 0          | 0         | 0     | 0        |
| Sexual Assault w/Obj            | 0          | 0         | 0     | 0        |
| Fondling                        | 0          | 0         | 0     | 0        |
| Aggravated Assault              | 1          | 1         | 1     | 0