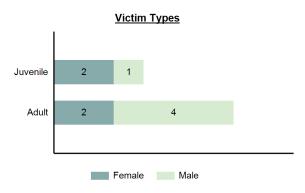

own              | 0    | 0      | 0    | 0      |
| <b>Ethnicity</b>     |      |        |      |        |
| Non-Hispanic         | 3    | 1      | 1    | 0      |
| Hispanic             | о    | 0      | 0    | 0      |
| Unknown              | о    | 0      | о    | 0      |
|                      | •    |        | •    |        |

# Negligent Manslaughter Count - 5 Year Trend



| Top Relationships of Victim to Offender(s) |        |  |
|--------------------------------------------|--------|--|
| Friend                                     | 30.00% |  |
| Child                                      | 20.00% |  |
| Spouse                                     | 10.00% |  |
| Otherwise Known                            | 10.00% |  |
| Relationship Unknown                       | 10.00% |  |



### Top Negligent Manslaughter Circumstances

| Other Negligent Killing         | 88.89% |
|---------------------------------|--------|
| Other Negligent Weapon Handling | 11.11% |



#### \*Adjusted population base: 1,713,125

# Non-Consensual Sex Offenses

- Any sexual act directed against another person, forcible and/or against that person's will; or not forcible or against the person's will where the victim is incapable of giving consent -

| Non-Consensual Sex Offenses |        |  |
|-----------------------------|--------|--|
| Offenses Reported           | 1,677  |  |
| Changes from 2016           | -0.06% |  |
| Rate per 100,000*           | 97.90  |  |
| Total Arrests               | 352    |  |
|                             |        |  |

#### Top Locations of Non-Consensual Sex