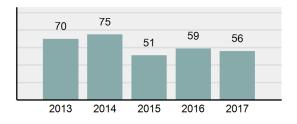

| 35       |
| • | Percent Cleared                                                                                                            | 40.23%   |
| • | Group "A" Crime Rate per 100,000 population                                                                                | 3,942.00 |
| • | Summary based reporting<br>crime rate per 100,000<br>populated is calculated for<br>other state crime<br>comparisons only. | 1,540.55 |

#### Arrest Overview

population

| • | Arrest Total          | 56     |
|---|-----------------------|--------|
| • | % change from 2016    | -5.08% |
| • | Adult Arrest total    | 44     |
| • | Juvenile Arrest total | 12     |

Arrest Rate per 100,000
 2,537.38

### Total Offenses - 5 year trend



#### Total Arrests - 5 year trend



|                                   | county.    |           |       |          |
|-----------------------------------|------------|-----------|-------|----------|
|                                   | Offenses   |           | Arre  | ests     |
| Group "A" Offenses                | # Reported | # Cleared | Adult | Juvenile |
| Murder                            | 0          | 0         | 0     | 0        |
| Negligent Manslaughter            | 0          | 0         | 0     | 0        |
| Rape                              | 0          | 0         | 0     | 0        |
| Sodomy                            | 0          | 0         | 0     | 0        |
| Sexual Assault w/Obj              | 0          | 0         | 0     | 0        |
| Fondling                          | 4          | 4