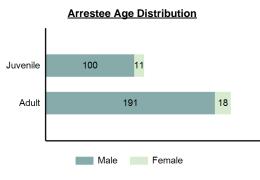

rests By Age in 2017



#### Weapons Law Violations Count 5 Year Trend



#### Type Of Criminal Activity

| Activity                             | <b>Distribution</b> |
|--------------------------------------|---------------------|
| Possessing/Concealing                | 74.51%              |
| Using/Consuming                      | 17.17%              |
| Operating/Promoting/Assisting        | 4.89%               |
| Transporting/Transmitting/Importing  | 1.14%               |
| Buying/Receiving                     | 0.83%               |
| Cultivating/Manufacturing/Publishing | 0.62%               |
| Distributing/Selling                 | 0.62%               |
| Exploiting Children                  | 0.21%               |
|                                      |                     |



# Statewide Arrest



Stanley, ID Submitted by Sara Breckon

## Statewide Arrests

| Total Arrests     |          |  |  |  |  |
|-------------------|----------|--|--|--|--|
| Reported Arrests  | 61,259   |  |  |  |  |
| Changes from 2016 | 2.24%    |  |  |  |  |
| Rate per 100,000* | 3,575.86 |  |  |  |  |

The term "arrest" is defined as a physical arrest, citation or served summons. This data represents the number of persons arrested, not on charges lodged; therefore, each reporting jurisdiction submits one set of arrest data for each person per single apprehension. One set of arrest data will clear single or multiple offenses in the same incident and/or multiple incidents. Arrests on warrants issued by another jurisdiction are reported by the originating agency, not the arresting agen