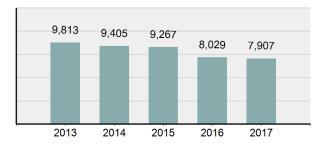

|
| Trespass of Real Property               | 71    | 20     |
| All Other Offenses                      | 1,102 | 520    |
| Total                                   | 5,315 | 2,592  |

| Total Juvenile Arrests    |        |  |  |  |
|---------------------------|--------|--|--|--|
| Reported Juvenile Arrests | 7,907  |  |  |  |
| Change from 2016          | -1.52% |  |  |  |

Under the UCR guidelines, a juvenile is counted as "arrested" when the circumstances are such that if the juvenile were an adult, an arrest would have been reported. Any situation involving a juvenile, in lieu of an actual arrest, is summoned, cited, or notified to appear before a juvenile court or similar authority for a violation of the law, is reported as an arrest.





#### Total Juvenile Arrests 5 Year Trend



# Idaho Arrests in 2017

## Juvenile Arrests By Age

| Offense                                 | 10 & Under | 11-12 | 13-14 | 15    | 16    | 17    | Total |
|-----------------------------------------|------------|-------|-------|-------|-------|-------|-------|
| Murder                                  | 0          | 0     | 0     | 0     | 0     | 0     | 0     |
| Negligent Manslaughter                  | 0          | 0     | 0     | 0     | 0     | 1     | 1     |
| Rape                                    | 1          | 0     | 11    | 7     | 11    | 14    | 44    |
| Sodomy                                  | 1          | 1     | 4     | 2     | 3     | 0     | 11    |
| Sexual Assault w/Obj                    | 1          | 0     | 3     | 3     | 3     | 2     | 12    |
| Fondling