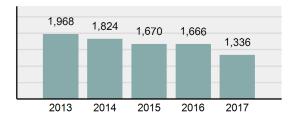

| 741      |
| •      | Percent Cleared                                                                                                            | 42.2%    |
| •      | Group "A" Crime Rate per 100,000 population                                                                                | 4,068.30 |
| •      | Summary based reporting<br>crime rate per 100,000<br>populated is calculated for<br>other state crime<br>comparisons only. | 1,832.59 |

#### Arrest Overview

| • | Arrest Total       | 1,336           |
|---|--------------------|-----------------|
| • | % change from 2016 | <b>-19.8</b> 1% |
| • | Adult Arrest total | 1,212           |

124

- Juvenile Arrest total
- Arrest Rate per 100,000 3,095.24
   population

#### Total Offenses - 5 year trend





|                                 | Offer      | nses      | Arre  | ests     |
|---------------------------------|------------|-----------|-------|----------|
| Group "A" Offenses              | # Reported | # Cleared | Adult | Juvenile |
| Murder                          | 2          | 1         | 1     | 0        |
| Negligent Manslaughter          | 0          | 0         | 0     | 0        |
| Rape                            | 5          | 1         | 5     | 1        |
| Sodomy                          | 0          | 0         | 0     | 0        |
| Sexual Assault w/Obj            | 0          | 0         | 0     | 0        |
| Fondling                        | 36         | 15        | 8     | 1        |
| Aggravated Assault              | 32         | 27        | 32    | 0