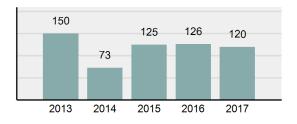

| 87       |
| • | Percent Cleared                                                                                                            | 63.04%   |
| • | Group "A" Crime Rate per 100,000 population                                                                                | 2,563.63 |
| • | Summary based reporting<br>crime rate per 100,000<br>populated is calculated for<br>other state crime<br>comparisons only. | 817.39   |

#### Arrest Overview

| • | Arrest Total       | 120    |
|---|--------------------|--------|
| • | % change from 2016 | -4.76% |
| • | Adult Arrest total | 104    |

16

- Juvenile Arrest total
- Arrest Rate per 100,000 2,229.24
   population

#### Total Offenses - 5 year trend



#### Total Arrests - 5 year trend



|                                 | County.    |           |       | vasinington |
|---------------------------------|------------|-----------|-------|-------------|
|                                 | Offenses   |           | Arre  | ests        |
| Group "A" Offenses              | # Reported | # Cleared | Adult | Juvenile    |
| Murder                          | 0          | 0         | 0     | 0           |
| Negligent Manslaughter          | 0          | 0         | 0     | 0           |
| Rape                            | 1          | 0         | 0     | 0           |
| Sodomy                          | 0          | 0         | 0     | 0           |
| Sexual Assault w/Obj            | 0          | 0         | 0     | 0           |
| Fondling                        | 4          | 0