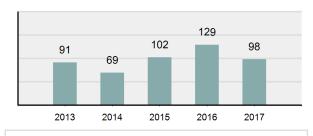

ation, Others, Unknown

| Arrestee Information |      |        |      |        |
|----------------------|------|--------|------|--------|
|                      | Ad   | ult    | Juve | enile  |
| Race                 | Male | Female | Male | Female |
| White                | 4    | 0      | 7    | 2      |
| Black                | 0    | 0      | 0    | 0      |
| Indian               | 0    | 0      | o    | 0      |
| Asian                | 0    | 0      | 1    | 0      |
| Unknown              | 1    | 0      | 1    | 0      |
| <b>Ethnicity</b>     |      |        |      |        |
| Non-Hispanic         | 4    | 0      | 6    | 2      |
| Hispanic             | 0    | 0      | 2    | 0      |
| Unknown              | 1    | 0      | 1    | 0      |

#### Sodomy Count - 5 Year Trend



| Top Relationships of Victim to Offender(s) |        |  |
|--------------------------------------------|--------|--|
| Acquaintance                               | 27.88% |  |
| Otherwise Known                            | 12.50% |  |
| Friend                                     | 9.62%  |  |
| Sibling                                    | 8.65%  |  |
| Other Family Member                        | 8.65%  |  |



| Top Types Of Injury      |        |  |
|--------------------------|--------|--|
| Apparent Minor Injury    | 12.12% |  |
| Other Major Injury       | 1.01%  |  |
| Possible Internal Injury | 1.01%  |  |
| Unconsciousness          | 1.01%  |  |



\*Adjusted population base: 1,713,125

# Sexual Assault with an Object

- To use an object or instrument (anything other than the off