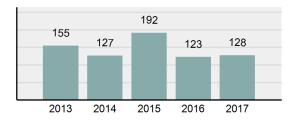

## **Crime Clock**

Crime Against Persons Every 28.9 minutes

> Murder Every 9.6 days

Rape Every 15.4 hours

Non-consensual Sex Offenses (excluding Rape) Every 7.9 hours

> Aggravated Assault Every 2.9 hours

Simple Assault Every 44.4 minutes

Intimidation Every 6.9 hours

Kidnapping/Abduction Every 2.0 days

Consensual Sex Offenses Every 3.1 days Crime Against Society Every 20.7 minutes

Drug/Narcotic Offenses Every 41.4 minutes

Drug Equipment Offenses Every 45.5 minutes

> Gambling Offenses Every 12.0 months

Pornography Offenses Every 1.5 days

Prostitution Offenses Every 8.9 days

Weapons Law Violation Every 9.6 hours Crime Against Property Every 11.9 minutes

> Robbery Every 1.6 days

Burglary/B&E Every 1.5 hours

Larceny/Theft Every 25.1 minutes

Motor Vehicle Theft Every 4.0 hours

> Arson Every 2.0 days

Destruction of Property Every 1.0 hours

Counterfeiting/Forgery Every 8.9 hours

> Fraud Offenses Every 1.9 hours

Embezzlement Every 2.4 days

Extortion/Blackmail Every 8.7 days

Bribery Every 4.0 months

Stolen Property Every 16.2 hours

The crime clock should be viewed with care. Being the most aggregate representation of th UCR data, it is designed to convey the annual reported crime experience by showing the relative frequency of occurrence of the Group "A" offenses. This mode of display should not be taken to imply a regularity in the commission of the offenses, rather, it represents the annual ratio of crime to fixed time intervals.