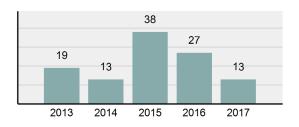

| 9        |
| • | Percent Cleared                                                                                                            | 40.91%   |
| • | Group "A" Crime Rate per 100,000 population                                                                                | 1,526.72 |
| • | Summary based reporting<br>crime rate per 100,000<br>populated is calculated for<br>other state crime<br>comparisons only. | 624.57   |

#### Arrest Overview

| • | Arrest Total       | 13      |
|---|--------------------|---------|
| • | % change from 2016 | -51.85% |
| • | Adult Arrest total | 13      |

0

902.15

- Adult Arrest total
- Juvenile Arrest total
- Arrest Rate per 100,000 . population

Total Offenses - 5 year trend



#### Total Arrests - 5 year trend



|                                 | Offe       | nses      | Arre  | ests     |
|---------------------------------|------------|-----------|-------|----------|
| Group "A" Offenses              | # Reported | # Cleared | Adult | Juvenile |
| Murder                          | 0          | 0         | 0     | 0        |
| Negligent Manslaughter          | 0          | 0         | 0     | 0        |
| Rape                            | 1          | 1         | 1     | 0        |
| Sodomy                          | 0          | 0         | 0     | 0        |
| Sexual Assault w/Obj            | 0          | 0         | 0     | 0        |
| Fondling                        | 0          | 0         | 0     | 0        |
| Aggravated Assault              | 1          | 1         | 2     | 0