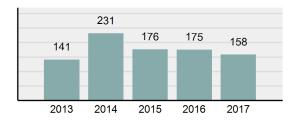

| 92            |
| • | Percent Cleared                                                                                                            | 58.23%        |
| • | Group "A" Crime Rate per 100,000 population                                                                                | 4,538.93      |
| • | Summary based reporting<br>crime rate per 100,000<br>populated is calculated for<br>other state crime<br>comparisons only. | 1,321.46      |

#### Arrest Overview

| • | Arrest Total          | 85      |
|---|-----------------------|---------|
| • | % change from 2016    | -32.54% |
| • | Adult Arrest total    | 75      |
| • | Juvenile Arrest total | 10      |

- Juvenile Arrest total
- 2,441.83 Arrest Rate per 100,000 population

### Total Offenses - 5 year trend



#### Total Arrests - 5 year trend



|                                 | Offe       | nses      | Arre  | ests     |
|---------------------------------|------------|-----------|-------|----------|
| Group "A" Offenses              | # Reported | # Cleared | Adult | Juvenile |
| Murder                          | 0          | 0         | 0     | 0        |
| Negligent Manslaughter          | 0          | 0         | 0     | 0        |
| Rape                            | 1          | 1         | 0     | 0        |
| Sodomy                          | 0          | 0         | 0     | 0        |
| Sexual Assault w/Obj            | 0          | 0         | 0     | 0        |
| Fondling                        | 1          | 1         | 1     | 0        |
| Aggravated Assault              | 12