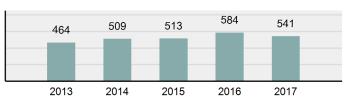

| Group "A" Offens  | ses      |
|-------------------|----------|
| Offenses Reported | 87,793   |
| Changes from 2016 | 2.01%    |
| Rate per 100,000* | 5,124.73 |

|--|--|

| Offense                        | Reported in 2017 | Reported in 2016 | Percent<br>Change | Offenses<br>Cleared | Percent<br>Cleared | Percent Of<br>Category | Rate Per<br>100,000* |
|--------------------------------|------------------|------------------|-------------------|---------------------|--------------------|------------------------|----------------------|
| Murder                         | 38               | 47               | -19.15%           | 24                  | 63.16%             | 0.21%                  | 2.22                 |
| Negligent Manslaughter         | 9                | 8                | 12.50%            | 8                   | 88.89%             | 0.05%                  | 0.53                 |
| Non-consensual Sex Offenses:   | Ì                |                  |                   |                     |                    |                        |                      |
| Rape                           | 568              | 564              | 0.71%             | 245                 | 43.13%             | 3.13%                  | 33.16                |
| Sodomy                         | 98               | 129              | -24.03%           | 44                  | 44.90%             | 0.54%                  | 5.72                 |
| Sexual Assault w/Obj           | 106              | 90               | 17.78%            | 53                  | 50.00%             | 0.58%                  | 6.19                 |
| Fondling                       | 905              | 895              | 1.12%             | 363                 | 40.11%             | 4.98%                  | 52.83                |
| Aggravated Assault             | 3,016            | 2,901            | 3.96%             | 2,095               | 69.46%             | 16.61%                 | 176.05               |
| Simple Assault                 | 11,842           | 11,732           | 0.94%             | 8,080               | 68.23%             | 65.22%                 | 691.25               |
| Intimidation                   | 1,275            | 1,455            | -12.37%           | 590                 | 46.27%             | 7.02%                  | 74.43                |
| Kidnapping                     | 185              | 190              | -2.63%            | 112                 | 60.54%             | 1.02%                  | 10.80                |
| Consensual Sex Offenses:       |                  |                  |                   |                     |                    |                        |                      |
| Incest                         | 15               | 19               | -21.05%           | 5                   | 33.33%             | 0.08%                  | 0.88                 |
| Statutory Rape                 | 101              | 128              | -21.09%           | 53                  | 52.48%             | 0.56%                  | 5.90                 |
| Crimes Against Persons Total   | 18,158           | 18,158           | 0.00%             | 11,672              | 64.28%             | 20.68%                 | 1,059.93             |
| Robbery                        | 226              | 217              | 4.15%             | 89                  | 39.38%             | 0.51%                  | 13.19                |
| Burglary/Breaking and Entering | 5,755            | 6,324            | -9.00%            | 1,019               | 17.71%             | 13.02%                 | 335.94               |
| Larceny/Theft Offenses         | 20,918           | 21,630           | -3.29%            | 5,139               | 24.57%             | 47.34%                 | 1,221.04             |
| Motor Vehicle Theft            | 2,213            | 2,162            | 2.36%             | 478                 | 21.60%             | 5.01%                  | 129.18               |
| Arson                          | 180              | 193              | -6.74%            | 57                  | 31.67%             | 0.41%                  | 10.51                |
| Destruction Of Property        | 8,444            | 8,166            | 3.40%             | 1,703               | 20.17%             | 19.11%                 | 492.90               |
| Counterfeiting/Forgery         | 988              | 956              | 3.35%             | 230                 | 23.28%             | 2.24%                  | 57.67                |
| Fraud Offenses                 | 4,729            | 4,560            | 3.71%             | 628                 | 13.28%             | 10.70%                 | 276.05               |
| Embezzlement                   | 152              | 147              | 3.40%             | 74                  | 48.68%             | 0.34%                  | 8.87                 |
| Extortion/Blackmail            | 42               | 93               | -54.84%           | 1                   | 2.38%              | 0.10%                  | 2.45                 |
| Bribery                        | 3                | 4                | -25.00%           | 1                   | 33.33%             | 0.01%                  | 0.18                 |
| Stolen Property Offenses       | 541              | 584              | -7.36%            | 349                 | 64.51%             | 1.22%                  | 31.58                |
| Crimes Against Property Total  | 44,191           | 45,036           | -1.88%            | 9,768               | 22.10%             | 50.34%                 | 2,579.55             |
| Drug/Narcotic Violations       | 12,684           | 11,347           | 11.78%            | 10,963              | 86.43%             | 49.85%                 | 740.40               |
| Drug Equipment Violations      | 11,564           | 10,292           | 12.36%            | 10,311              | 89.16%             | 45.45%                 | 675.02               |
| Gambling Offenses              | 1                | 2                | -50.00%           | 1                   | 100.00%            | 0.00%                  | 0.06                 |
| Pornography/Obscene Material   | 241              | 208              | 15.87%            | 84                  | 34.85%             | 0.95%                  | 14.07                |
| Prostitution Offenses          | 41               | 30               | 36.67%            | 25                  | 60.98%             | 0.16%                  | 2.39                 |
| Weapons Law Violations         | 913              | 986              | -7.40%            | 642                 | 70.32%             | 3.59%                  | 53.29                |
| Crimes Against Society Total   | 25,444           | 22,865           | 11.28%            | 22,026              | 86.57%             | 28.98%                 | 1,485.24             |
| Total Group "A" Offenses       | 87,793           | 86,059           | 2.01%             | 43,466              | 49.51%             |                        | 5,124.73             |