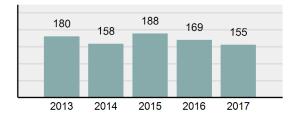

| 77       |
| • | Percent Cleared                                                                                                            | 49.68%   |
| • | Group "A" Crime Rate per 100,000 population                                                                                | 6,219.90 |
| • | Summary based reporting<br>crime rate per 100,000<br>populated is calculated for<br>other state crime<br>comparisons only. | 2,808.99 |

#### Arrest Overview

| • | Arrest Total          | 86      |
|---|-----------------------|---------|
| • | % change from 2016    | -28.93% |
| • | Adult Arrest total    | 69      |
| • | Juvenile Arrest total | 17      |

- Juvenile Arrest total
- Arrest Rate per 100,000 3,451.04
   population

#### Total Offenses - 5 year trend



#### Total Arrests - 5 year trend



|                                 | Offe       | nses      | Arre  | ests     |
|---------------------------------|------------|-----------|-------|----------|
| Group "A" Offenses              | # Reported | # Cleared | Adult | Juvenile |
| Murder                          | 0          | 0         | 0     | 0        |
| Negligent Manslaughter          | 0          | 0         | 0     | 0        |
| Rape                            | 4          | 3         | 1     | 0        |
| Sodomy                          | 1          | 1         | 0     | 0        |
| Sexual Assault w/Obj            | 0          | 0         | 0     | 0        |
| Fondling                        | 6          | 6         | 1     | 2        |
| Aggravated Assault              | 2