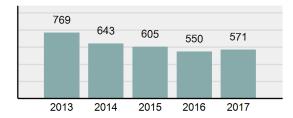

| 49.74%   |
| •   | Group "A" Crime Rate per 100,000 population                                                                                | 7,058.10 |
| •   | Summary based reporting<br>crime rate per 100,000<br>populated is calculated for<br>other state crime<br>comparisons only. | 2,484.55 |
| st  | Overview                                                                                                                   |          |

#### Arrest Overview

| • | Arrest Total          | 550    |
|---|-----------------------|--------|
| • | % change from 2016    | -4.68% |
| • | Adult Arrest total    | 494    |
| • | Juvenile Arrest total | 56     |

- Juvenile Arrest total •
- 6,798.52 Arrest Rate per 100,000 . population

#### Total Offenses - 5 year trend



#### Total Arrests - 5 year trend



|                                 | Offei      | nses      | Arre  | ests     |
|---------------------------------|------------|-----------|-------|----------|
| Group "A" Offenses              | # Reported | # Cleared | Adult | Juvenile |
| Murder                          | 0          | 0         | 0     | 0        |
| Negligent Manslaughter          | 0          | 0         | 0     | 0        |
| Rape                            | 0          | 0         | 2     | 1        |
| Sodomy                          | 0          | 0         | 0     | 0        |
| Sexual Assault w/Obj            | 0          | 0         | 0     | 0        |
| Fondling                        | 11         | 8         | 3     | 1        |
| Aggravated Assault              | 6