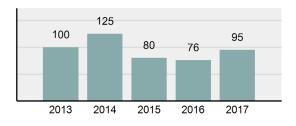

## **Crime Clock**

Crime Against Persons Every 28.9 minutes

> Murder Every 9.6 days

Rape Every 15.4 hours

Non-consensual Sex Offenses (excluding Rape) Every 7.9 hours

> Aggravated Assault Every 2.9 hours

Simple Assault Every 44.4 minutes

Intimidation Every 6.9 hours

Kidnapping/Abduction Every 2.0 days

Consensual Sex Offenses Every 3.1 days Crime Against Society Every 20.7 minutes

Drug/Narcotic Offenses Every 41.4 minutes

Drug Equipment Offenses Every 45.5 minutes

> Gambling Offenses Every 12.0 months

Pornography Offenses Every 1.5 days

Prostitution Offenses Every 8.9 days

Weapons Law Violation Every 9.6 hours Crime Against Property Every 11.9 minutes

> Robbery Every 1.6 days

Burglary/B&E Every 1.5 hours

Larceny/Theft Every 25.1 minutes

Motor Vehicle Theft Every 4.0 hours

> Arson Every 2.0 days

Destruction of Property Every 1.0 hours

Counterfeiting/Forgery Every 8.9 hours

> Fraud Offenses Every 1.9 hours

Embezzlement Every 2.4 days

Extortion/Blackmail Every 8.7 days

Bribery Every 4.0 months

Stolen Property Every 16.2 hours

The crime clock should be viewed with care. Being the most aggregate representation of th UCR data, it is designed to convey the annual reported crime experience by showing the relative frequency of occurrence of the Group "A" offenses. This mode of display should not be taken to imply a regularity in the commission of the offenses, rather, it represents the annual ratio of crime to fixed time intervals.