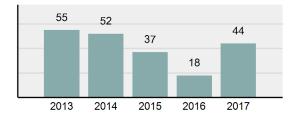

| ,        | Fond  |
| Summary based reporting                | 572.88   | Aggra |
| crime rate per 100,000                 | 0.2.00   | Simp  |
| populated is calculated for            |          | Intim |
| other state crime<br>comparisons only. |          | Kidna |
|                                        |          | Inces |
| America Commission                     |          | Statu |
| Arrest Overview                        |          | Robb  |
| Arrest Total                           | 27       | Burg  |
| % change from 2016                     | 50%      | Enter |
|                                        |          |       |

25

2

- % change from 2016
- Adult Arrest total
- Juvenile Arrest total
- 1,718.65 Arrest Rate per 100,000 population

#### Total Offenses - 5 year trend





|                                   | Offe       | nses      | Arre  | ests     |
|-----------------------------------|------------|-----------|-------|----------|
| Group "A" Offenses                | # Reported | # Cleared | Adult | Juvenile |
| Murder                            | 0          | 0         | 0     | 0        |
| Negligent Manslaughter            | 0          | 0         | 0     | 0        |
| Rape                              | 2          | 2         | 1     | 0        |
| Sodomy                            | 0          | 0         | 0     | 0        |
| Sexual Assault w/Obj              | 1          | 1         | 0     | 0        |
| Fondling                          | 1          | 1         | 1     | 0        |
| Aggravated Assault                | 2          | 2