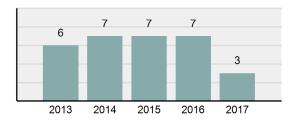

| 3        |  |
| •                | Percent Cleared                                                                                                            | 15%      |  |
| •                | Group "A" Crime Rate per 100,000 population                                                                                | 1,860.47 |  |
| •                | Summary based reporting<br>crime rate per 100,000<br>populated is calculated for<br>other state crime<br>comparisons only. | 1,023.26 |  |

#### Arrest Overview

| • | Arrest Total       | 3       |
|---|--------------------|---------|
| • | % change from 2016 | -57.14% |

3

0

279.07

- Adult Arrest total
- Juvenile Arrest total
- Arrest Rate per 100,000
   population

#### Total Offenses - 5 year trend





|                                   | Offer      | nses      | Arre  | ests     |
|-----------------------------------|------------|-----------|-------|----------|
| Group "A" Offenses                | # Reported | # Cleared | Adult | Juvenile |
| Murder                            | 0          | 0         | 0     | 0        |
| Negligent Manslaughter            | 0          | 0         | 0     | 0        |
| Rape                              | 1          | 0         | 0     | 0        |
| Sodomy                            | 0          | 0         | 0     | 0        |
| Sexual Assault w/Obj              | 0          | 0         | 0     | 0        |
| Fondling                          | 0          | 0         | 0     | 0        |
| Aggravated Assault                | 0          | 0