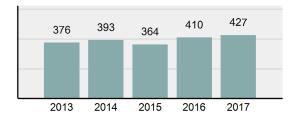

| 204      |
| • | Percent Cleared                                                                                                            | 47.78%   |
| • | Group "A" Crime Rate per 100,000 population                                                                                | 3,590.65 |
| • | Summary based reporting<br>crime rate per 100,000<br>populated is calculated for<br>other state crime<br>comparisons only. | 1,236.13 |

#### Arrest Overview

| • | Arrest Total       | 346     |
|---|--------------------|---------|
| • | % change from 2016 | -24.62% |
| • | Adult Arrest total | 321     |

25

- Juvenile Arrest total
- Arrest Rate per 100,000 2,909.52
   population

### Total Offenses - 5 year trend



#### Total Arrests - 5 year trend



|                                 | Offenses   |           | Arrests |          |
|---------------------------------|------------|-----------|---------|----------|
| Group "A" Offenses              | # Reported | # Cleared | Adult   | Juvenile |
| Murder                          | 0          | 0         | 0       | 0        |
| Negligent Manslaughter          | 0          | 0         | 0       | 0        |
| Rape                            | 6          | 5         | 2       | 0        |
| Sodomy                          | 0          | 0         | 0       | 0        |
| Sexual Assault w/Obj            | 0          | 0         | 0       | 0        |
| Fondling                        | 3          | 0         | 0       | 0        |
| Aggravated Assault