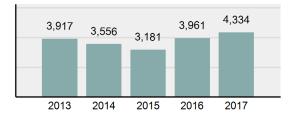

# Facts At A Glance

| Group "A" Offenses     | ♦ 87,793 total Group "A" offenses reported.                                                                                                       |
|------------------------|---------------------------------------------------------------------------------------------------------------------------------------------------|
|                        | ♦ 2.01% increase from 2016 Group "A" offenses.                                                                                                    |
| Crime Rate             | <ul> <li>5,124.73 per 100,000 inhabitants based on Group "A" Offenses.</li> <li>0.50% increase from 2016 NIBRS crime rate.</li> </ul>             |
|                        | <ul> <li>1,921.28 per 100,000 inhabitants based on Part 1 offenses.</li> <li>(utilized for comparison purposes with non-NIBRS states).</li> </ul> |
| Violent Crime          | ♦ 4,052 total violent crime offenses reported.                                                                                                    |
|                        | ♦ 2.63% increase from 2016 violent crime offenses.                                                                                                |
|                        | <ul> <li>3.96% increase from 2016 aggravated assault offenses, which accounts for<br/>74.43% of the violent crime.</li> </ul>                     |
| Crime Against Persons  | <ul> <li>18,158 total crime against persons reported.</li> </ul>                                                                                  |
|                        | <ul> <li>No change from 2016 crime against persons.</li> </ul>                                                                                    |
|                        | <ul> <li>0.94% increase from 2016 simple assault offenses, which accounts for 65.22% of<br/>the crime against persons.</li> </ul>                 |
| Officers Assaulted     | <ul> <li>No law enforcement officers killed in the line of duty.</li> </ul>                                                                       |
|                        | ♦ 425 total reported officers assaulted.                                                                                                          |
|                        | ◆ 25.74% increase from 2016 assault on law enforcement officers.                                                                                  |
| Hate Crime             | <ul> <li>51 total hate crimes reported.</li> </ul>                                                                                                |
|                        | ♦ 15.91% increase from 2016 hate crimes.                                                                                                          |
| Crimes Against Society | <ul> <li>25,444 total crimes against society reported.</li> </ul>                                                                                 |
|                        | ♦ 11.28% increase from 2016 crimes against society.                                                                                               |
|                        | <ul> <li>11.78% increase from 2016 drug/narcotic violations offenses, which accounts for<br/>49.85% of the crimes against society.</li> </ul>     |
| Property Crime         | ♦ 44,191 total crimes against property reported.                                                                                                  |
| 1 - 7                  | ♦ 1.88% decrease from 2016 crimes against property.                                                                                               |
|                        | <ul> <li>3.29% decrease from 2016 larceny/theft offenses, which accounts for 47.34% of<br/>the crimes against property.</li> </ul>                |