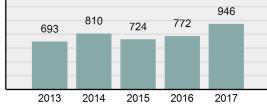

| Drug/Narcotic Violations          | 107        | 83        | 69    | 6        |
|           |                      | Drug Equipment Violations         | 96         | 80        | 25    | 1        |
|           |                      | Gambling Offenses                 | 0          | 0         | 0     | 0        |
| ear trend |                      | Pornography/Obscene<br>Material   | 0          | 0         | 0     | 0        |
|           |                      | Prostitution Offenses             | 0          | 0         | 0     | 0        |
|           | 46                   | Weapons Law Violations            | 6          | 4         | 2     | 0        |
| 772       |                      | Total Group "A"                   | 946        | 387       | 251   | 16       |





|                                      | Arrests |          |  |
|--------------------------------------|---------|----------|--|
| Group "B" Arrests                    | Adult   | Juvenile |  |
| Runaway                              | 0       | 13       |  |
| Bad Checks                           | 1       | 1        |  |
| Curfew/Loitering/Vagrancy Violations | 0       | 0        |  |
| Disorderly Conduct                   | 9       | 0        |  |
| DUI                                  | 73      | 2        |  |
| Drunkenness                          | 1       | 0        |  |
| Family Offenses, Nonviolent          | 8       | 0        |  |
| Liquor Law Violations                | 10      | 2        |  |
| Peeping Tom                          | 0       | 0        |  |
| Trespass of Re