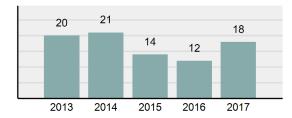

## **Crime Clock**

Crime Against Persons Every 28.9 minutes

> Murder Every 9.6 days

Rape Every 15.4 hours

Non-consensual Sex Offenses (excluding Rape) Every 7.9 hours

> Aggravated Assault Every 2.9 hours

Simple Assault Every 44.4 minutes

Intimidation Every 6.9 hours

Kidnapping/Abduction Every 2.0 days

Consensual Sex Offenses Every 3.1 days Crime Against Society Every 20.7 minutes

Drug/Narcotic Offenses Every 41.4 minutes

Drug Equipment Offenses Every 45.5 minutes

> Gambling Offenses Every 12.0 months

Pornography Offenses Every 1.5 days

Prostitution Offenses Every 8.9 days

Weapons Law Violation Every 9.6 hours Crime Against Property Every 11.9 minutes

> Robbery Every 1.6 days

Burglary/B&E Every 1.5 hours

Larceny/Theft Every 25.1 minutes

Motor Vehicle Theft Every 4.0 hours

> Arson Every 2.0 days

Destruction of Property Every 1.0 hours

Counterfeiting/Forgery Every 8.9 hours

> Fraud Offenses Every 1.9 hours

Embezzlement Every 2.4 days

Extortion/Blackmail Every 8.7 days

Bribery Every 4.0 months

Stolen Property Every 16.2 hours

The crime clock should be viewed with care. Being the most aggregate representation of th UCR data, it is designed to convey the annual reported crime experience by showing the relative frequency of occurrence of the Group "A" offenses. This mode of display should not be taken to imply a regularity in the commission of the offenses, rather, it represents the annual ratio of crime to fixed time intervals.