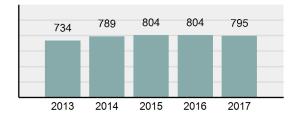

| 50.94%   | So                               |  |
| •                | Group "A" Crime Rate per 100,000 population                                                                                | 3,808.20 | Se:<br>For                       |  |
| •                | Summary based reporting<br>crime rate per 100,000<br>populated is calculated for<br>other state crime<br>comparisons only. | 1,322.09 | Agg<br>Sin<br>Inti<br>Kid<br>Inc |  |

### Arrest Overview

| • | Arrest Total       | 543   |
|---|--------------------|-------|
| • | % change from 2016 | -4.4% |
| • | Adult Arrest total | 430   |

113

- Juvenile Arrest total
- Arrest Rate per 100,000 2,601.07
   population

### Total Offenses - 5 year trend



### Total Arrests - 5 year trend



|                                 | Offenses   |           | Arrests |          |
|---------------------------------|------------|-----------|---------|----------|
| Group "A" Offenses              | # Reported | # Cleared | Adult   | Juvenile |
| Murder                          | 0          | 0         | 0       | 0        |
| Negligent Manslaughter          | 0          | 0         | 0       | 0        |
| Rape                            | 3          | 2         | 0       | 0        |
| Sodomy                          | 1          | 0         | 0       | 0        |
| Sexual Assault w/Obj            | 1          | 1         | 0       | 0        |
| Fondling                        | 14         | 7         | 0       | 0        |
| Aggravated Assault