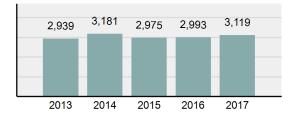

### **Violent Crime**

| Violent Crime     |        |  |  |  |  |  |  |
|-------------------|--------|--|--|--|--|--|--|
| Offenses Reported | 4,052  |  |  |  |  |  |  |
| Changes from 2016 | 2.63%  |  |  |  |  |  |  |
| Rate per 100,000* | 236.53 |  |  |  |  |  |  |
| Total Arrests     | 1,664  |  |  |  |  |  |  |
|                   |        |  |  |  |  |  |  |