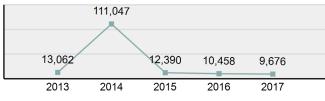

6      |

#### Burglary/Breaking and Entering Count - 5 Year Trend

..............



| Top Locations of Burglary/Breaking and Entering |        |  |
|-------------------------------------------------|--------|--|
| Residence/Home                                  | 60.12% |  |
| Rental Storage Facility                         | 8.13%  |  |
| Commercial/Office Building                      | 4.90%  |  |
| Specialty Store                                 | 4.40%  |  |
| Parking/Drop Lot/Garage                         | 4.22%  |  |

#### Top Value of Property Loss Percentage - 69.74%

| 29.00 |
|-------|
|       |
| 22.00 |
| 21.00 |
| 07.00 |
| 80.00 |
|       |

#### Victim Types



\*Others: Religious Organization, Government, Others, Unknown

#### Estimated Value of Stolen (in \$ 1,000s)



Estimated Value of Recovered (in \$ 1,000s)



#### Victim Count of Burglary/Breaking and Entering by Age



## Larceny/Theft Offenses

- The unlawful taking, carrying, leading, or riding away of property from the possession of another person -

| Larceny/Theft Offenses |          |  |
|------------------------|----------|--|
| Offenses Reported      | 20,918   |  |
| Changes from 2016      | -3.29%   |  |
| Rate per 100,000*      | 1,221.04 |  |
| Total Arrests          | 4,567    |  |
|                        |          |  |

\*\*\*\*\*\*\*\*\*\*\*\*\*\*\*\*\*\*

| Arrestee Information |       |        |      |        |
|----------------------|-------|--------|------|--------|
| Adult Juvenile       |       |        |      |        |
| Race                 | Male  | Female | Male | Fem