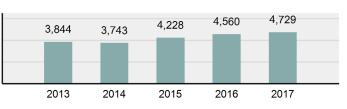

| Group "A" Offens  | ses      |
|-------------------|----------|
| Offenses Reported | 87,793   |
| Changes from 2016 | 2.01%    |
| Rate per 100,000* | 5,124.73 |

|--|--|

| Offense                        | Reported in 2017 | Reported in 2016 | Percent<br>Change | Offenses<br>Cleared | Percent<br>Cleared | Percent Of<br>Category | Rate Per<br>100,000* |
|--------------------------------|------------------|------------------|-------------------|---------------------|--------------------|------------------------|----------------------|
| Murder                         | 38               | 47               | -19.15%           | 24                  | 63.16%             | 0.21%                  | 2.22                 |
| Negligent Manslaughter         | 9                | 8                | 12.50%            | 8                   | 88.89%             | 0.05%                  | 0.53                 |
| Non-consensual Sex Offenses:   | Ì                |                  |                   |                     |                    |                        |                      |
| Rape                           | 568              | 564              | 0.71%             | 245                 | 43.13%             | 3.13%                  | 33.16                |
| Sodomy                         | 98               | 129              | -24.03%           | 44                  | 44.90%             | 0.54%                  | 5.72                 |
| Sexual Assault w/Obj           | 106              | 90               | 17.78%            | 53                  | 50.00%             | 0.58%                  | 6.19                 |
| Fondling                       | 905              | 895              | 1.12%             | 363                 | 40.11%             | 4.98%                  | 52.83                |
| Aggravated Assault             | 3,016            | 2,901            | 3.96%             | 2,095               | 69.46%             | 16.61%                 | 176.05               |
| Simple Assault                 | 11,842           | 11,732           | 0.94%             | 8,080               | 68.23%             | 65.22%                 | 691.25               |
| Intimidation                   | 1,275            | 1,455            | -12.37%           | 590                 | 46.27%             | 7.02%                  | 74.43                |
| Kidnapping                     | 185              | 190              | -2.63%            | 112                 | 60.54%             | 1.02%                  | 10.80                |
| Consensual Sex Offenses:       |                  |                  |                   |                     |                    |                        |                      |
| Incest                         | 15               | 19               | -21.05%           | 5                   | 33.33%             | 0.08%                  | 0.88                 |
| Statutory Rape                 | 101              | 128              | -21.09%           | 53                  | 52.48%             | 0.56%                  | 5.90                 |
| Crimes Against Persons Total   | 18,158           | 18,158           | 0.00%             | 11,672              | 64.28%             | 20.68%                 | 1,059.93             |
| Robbery                        | 226              | 217              | 4.15%             | 89                  | 39.38%             | 0.51%                  | 13.19                |
| Burglary/Breaking and Entering | 5,755            | 6,324            | -9.00%            | 1,019               | 17.71%             | 13.02%                 | 335.94               |
| Larceny/Theft Offenses         | 20,918           | 21,630           | -3.29%            | 5,139               | 24.57%             | 47.34%                 | 1,221.04             |
| Motor Vehicle Theft            | 2,213            | 2,162            | 2.36%             | 478                 | 21.60%             | 5.01%                  | 129.18               |
| Arson                          | 180              | 193              | -6.74%            | 57                  | 31.67%             | 0.41%                  | 10.51                |
| Destruction Of Property        | 8,444            | 8,166            | 3.40%             | 1,703               | 20.17%             | 19.11%                 | 492.90               |
| Counterfeiting/Forgery         | 988              | 956              | 3.35%             | 230                 | 23.28%             | 2.24%                  | 57.67                |
| Fraud Offenses                 | 4,729            | 4,560            | 3.71%             | 628                 | 13.28%             | 10.70%                 | 276.05               |
| Embezzlement                   | 152              | 147              | 3.40%             | 74                  | 48.68%             | 0.34%                  | 8.87                 |
| Extortion/Blackmail            | 42               | 93               | -54.84%           | 1                   | 2.38%              | 0.10%                  | 2.45                 |
| Bribery                        | 3                | 4                | -25.00%           | 1                   | 33.33%             | 0.01%                  | 0.18                 |
| Stolen Property Offenses       | 541              | 584              | -7.36%            | 349                 | 64.51%             | 1.22%                  | 31.58                |
| Crimes Against Property Total  | 44,191           | 45,036           | -1.88%            | 9,768               | 22.10%             | 50.34%                 | 2,579.55             |
| Drug/Narcotic Violations       | 12,684           | 11,347           | 11.78%            | 10,963              | 86.43%             | 49.85%                 | 740.40               |
| Drug Equipment Violations      | 11,564           | 10,292           | 12.36%            | 10,311              | 89.16%             | 45.45%                 | 675.02               |
| Gambling Offenses              | 1                | 2                | -50.00%           | 1                   | 100.00%            | 0.00%                  | 0.06                 |
| Pornography/Obscene Material   | 241              | 208              | 15.87%            | 84                  | 34.85%             | 0.95%                  | 14.07                |
| Prostitution Offenses          | 41               | 30               | 36.67%            | 25                  | 60.98%             | 0.16%                  | 2.39                 |
| Weapons Law Violations         | 913              | 986              | -7.40%            | 642                 | 70.32%             | 3.59%                  | 53.29                |
| Crimes Against Society Total   | 25,444           | 22,865           | 11.28%            | 22,026              | 86.57%             | 28.98%                 | 1,485.24             |
| Total Group "A" Offenses       | 87,793           | 86,059           | 2.01%             | 43,466              | 49.51%             |                        | 5,124.73             |