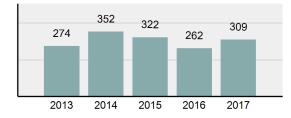

|          | Stolen Property Offenses          | 0          | 0         | 0     | 0        |
|                                                  |          | Drug/Narcotic Violations          | 35         | 26        | 21    | 3        |
|                                                  |          | Drug Equipment Violations         | 23         | 18        | 0     | 0        |
|                                                  |          | Gambling Offenses                 | 0          | 0         | 0     | 0        |
|                                                  |          |                                   | 1          | I         |       |          |

Pornography/Obscene

Prostitution Offenses

Total Group "A"

Weapons Law Violations

Material

### Total Offenses - 5 year trend



### Total Arrests - 5 year trend



|                                      | Arre  | ests     |
|--------------------------------------|-------|----------|
| Group "B" Arrests                    | Adult | Juvenile |
| Runaway                              | 0     | 1        |
| Bad Checks                           | 0     | 0        |
| Curfew/Loitering/Vagrancy Violations | 0     | 0        |
| Disorderly Conduct                   | 0     | 0        |
| DUI                                  | 37    | 0        |
| Drunkenness                          | 0     | 0        |
| Family Offenses, Nonviolent          | 0     | 0        |
| Liquor Law Violations                | 3     | 0        |
| Peeping Tom                          | 0     | 0        |
| Trespass of Real Property            | 2