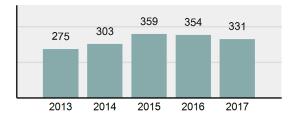

## **Crime Clock**

Crime Against Persons Every 28.9 minutes

> Murder Every 9.6 days

Rape Every 15.4 hours

Non-consensual Sex Offenses (excluding Rape) Every 7.9 hours

> Aggravated Assault Every 2.9 hours

Simple Assault Every 44.4 minutes

Intimidation Every 6.9 hours

Kidnapping/Abduction Every 2.0 days

Consensual Sex Offenses Every 3.1 days Crime Against Society Every 20.7 minutes

Drug/Narcotic Offenses Every 41.4 minutes

Drug Equipment Offenses Every 45.5 minutes

> Gambling Offenses Every 12.0 months

Pornography Offenses Every 1.5 days

Prostitution Offenses Every 8.9 days

Weapons Law Violation Every 9.6 hours Crime Against Property Every 11.9 minutes

> Robbery Every 1.6 days

Burglary/B&E Every 1.5 hours

Larceny/Theft Every 25.1 minutes

Motor Vehicle Theft Every 4.0 hours

> Arson Every 2.0 days

Destruction of Property Every 1.0 hours

Counterfeiting/Forgery Every 8.9 hours

> Fraud Offenses Every 1.9 hours

Embezzlement Every 2.4 days

Extortion/Blackmail Every 8.7 days

Bribery Every 4.0 months

Stolen Property Every 16.2 hours

The crime clock should be viewed with care. Being the most aggregate representation of th UCR data, it is designed to convey the annual reported crime experience by showing the relative frequency of occurrence of the Group "A" offenses. This mode of display should not be taken to imply a regularity in the commission of the offenses, rather, it represents the annual ratio of crime to fixed time intervals.