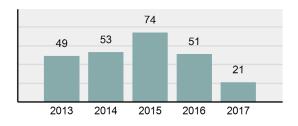

| 14       |
| • | Percent Cleared                                                                                                            | 30.43%   |
| • | Group "A" Crime Rate per 100,000 population                                                                                | 3,054.45 |
| • | Summary based reporting<br>crime rate per 100,000<br>populated is calculated for<br>other state crime<br>comparisons only. | 1,261.62 |

#### Arrest Overview

| • | Arrest Total       | 21      |
|---|--------------------|---------|
| • | % change from 2016 | -58.82% |
| • | Adult Arrest total | 20      |

1

- Juvenile Arrest total
- Arrest Rate per 100,000 1,394.42
   population

### Total Offenses - 5 year trend



#### Total Arrests - 5 year trend



|                                 | Offe       |           | Arrests |          |  |
|---------------------------------|------------|-----------|---------|----------|--|
| Group "A" Offenses              | # Reported | # Cleared | Adult   | Juvenile |  |
| Murder                          | 0          | 0         | 0       | 0        |  |
| Negligent Manslaughter          | 0          | 0         | 0       | 0        |  |
| Rape                            | 0          | 0         | 0       | 0        |  |
| Sodomy                          | 0          | 0         | 0       | 0        |  |
| Sexual Assault w/Obj            | 0          | 0         | 0       | 0        |  |
| Fondling                        | 0          | 0         | 0       | 0        |  |
| Aggravated Assault