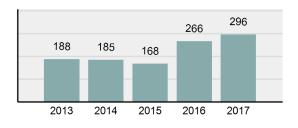

## **Crime Clock**

Crime Against Persons Every 28.9 minutes

> Murder Every 9.6 days

Rape Every 15.4 hours

Non-consensual Sex Offenses (excluding Rape) Every 7.9 hours

> Aggravated Assault Every 2.9 hours

Simple Assault Every 44.4 minutes

Intimidation Every 6.9 hours

Kidnapping/Abduction Every 2.0 days

Consensual Sex Offenses Every 3.1 days Crime Against Society Every 20.7 minutes

Drug/Narcotic Offenses Every 41.4 minutes

Drug Equipment Offenses Every 45.5 minutes

> Gambling Offenses Every 12.0 months

Pornography Offenses Every 1.5 days

Prostitution Offenses Every 8.9 days

Weapons Law Violation Every 9.6 hours Crime Against Property Every 11.9 minutes

> Robbery Every 1.6 days

Burglary/B&E Every 1.5 hours

Larceny/Theft Every 25.1 minutes

Motor Vehicle Theft Every 4.0 hours

> Arson Every 2.0 days

Destruction of Property Every 1.0 hours

Counterfeiting/Forgery Every 8.9 hours

> Fraud Offenses Every 1.9 hours

Embezzlement Every 2.4 days

Extortion/Blackmail Every 8.7 days

Bribery Every 4.0 months

Stolen Property Every 16.2 hours

The crime clock should be viewed with care. Being the most aggregate representation of th UCR data, it is designed to convey the annual reported crime experience by showing the relative frequency of occurrence of the Group "A" offenses. This mode of display should not be taken to imply a regularity in the commission of the offenses, rather, it represents the annual ratio of crime to fixed time intervals.