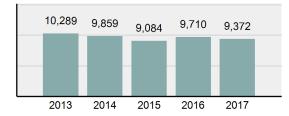

| 61.48%   |  |  |  |  |
| Group "A" Crime Rate per<br>100,000 population                                                                               | 5,919.43 |  |  |  |  |
| • Summary based reporting<br>crime rate per 100,000<br>populated is calculated for<br>other state crime<br>comparisons only. | 2,299.69 |  |  |  |  |
| Arrest Overview                                                                                                              |          |  |  |  |  |

#### **Arrest Overview**

| • | Arrest Total       | 8,517  |
|---|--------------------|--------|
| • | % change from 2016 | 11.45% |
| • | Adult Arrest total | 7,393  |

1,124

- Juvenile Arrest total •
- 5,379.41 Arrest Rate per 100,000 • population

### Total Offenses - 5 year trend





|                                   | Offenses   |           | Arrests |          |
|-----------------------------------|------------|-----------|---------|----------|
| Group "A" Offenses                | # Reported | # Cleared | Adult   | Juvenile |
| Murder                            | 5          | 2         | 2       | 0        |
| Negligent Manslaughter            | 1          | 1         | 1       | 0        |
| Rape                              | 72         | 47        | 18      | 12       |
| Sodomy                            | 1          | 1         | 0       | 1        |
| Sexual Assault w/Obj              | 9          | 6         | 2       | 0        |
| Fondling                          | 72         | 49        | 17      | 11       |
| Aggravated Assault                | 27