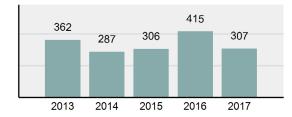

## **Crime Clock**

Crime Against Persons Every 28.9 minutes

> Murder Every 9.6 days

Rape Every 15.4 hours

Non-consensual Sex Offenses (excluding Rape) Every 7.9 hours

> Aggravated Assault Every 2.9 hours

Simple Assault Every 44.4 minutes

Embezzlement Every 2.4 days

Extortion/Blackmail Every 8.7 days

Bribery Every 4.0 months

Stolen Property Every 16.2 hours

The crime clock should be viewed with care. Being the most aggregate representation of th UCR data, it is designed to convey the annual reported crime experience by showing the relative frequency of occurrence of the Group "A" offenses. This mode of display should not be taken to imply a regularity in the commission of the offenses, rather, it represents the annual ratio of crime to fixed time intervals.