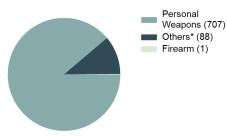

ffense is an element of rape, sodomy, and sexual assault with an object; therefore, only reported when it is the sole sex offense committed against a victim.

| Fondling          |       |
|-------------------|-------|
| Offenses Reported | 905   |
| Changes from 2016 | 1.12% |
| Rate per 100,000* | 52.83 |
| Total Arrests     | 193   |

| Top Locations of Fondling          |        |  |  |
|------------------------------------|--------|--|--|
| Residence/Home                     | 78.34% |  |  |
| Other/Unknown                      | 5.75%  |  |  |
| School/College                     | 4.42%  |  |  |
| Highway/Road/Alley/Street/Sidewalk | 2.43%  |  |  |
| Field/Woods                        | 1.88%  |  |  |
|                                    |        |  |  |

#### Type of Weapons Used



\*Others: Blunt Object, Motor Vehicle, Poison, Explosives, Fire/Incendiary Device, Drugs/Narcotics/Sleeping Pills, Asphyxiation, Others, Unknown

| Arrestee Information |      |        |          |        |
|----------------------|------|--------|----------|--------|
|                      | Ad   | lult   | Juvenile |        |
| Race                 | Male | Female | Male     | Female |
| White                | 117  | 5      | 50       | 5      |
| Black                | 2    | 0      | 1        | 0      |
| Indian               | 1    | 0      | 1        | 0      |
| Asian                | 0    | 0      | 0        | 0      |
| Unknown              | 3    | 0      | 7        | 1      |
| Ethnicity            |      |        |          |        |
| Non-Hispanic         | 105  | 4      | 4