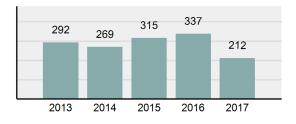

### **Violent Crime**

| Violent Crime     |        |  |  |  |  |  |  |
|-------------------|--------|--|--|--|--|--|--|
| Offenses Reported | 4,052  |  |  |  |  |  |  |
| Changes from 2016 | 2.63%  |  |  |  |  |  |  |
| Rate per 100,000* | 236.53 |  |  |  |  |  |  |
| Total Arrests     | 1,664  |  |  |  |  |  |  |
|                   |        |  |  |  |  |  |  |