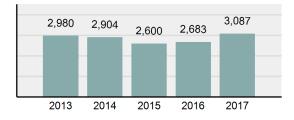

ambling Offenses                 | 0          | 0         | 0     | 0        |
|                        | Pornography/Obscene<br>Material   | 10         | 6         | 2     | 0        |
|                        | Prostitution Offenses             | 1          | 0         | 0     | 0        |
|                        | Weapons Law Violations            | 30         | 26        | 8     | 5        |
| 3,654                  | Total Group "A"                   | 3,654      | 2,295     | 1,348 | 235      |

| <u> Total Offenses - 5 year trend</u> |  |  |  |
|---------------------------------------|--|--|--|
|                                       |  |  |  |
|                                       |  |  |  |
|                                       |  |  |  |



### Total Arrests - 5 year trend



|                                      | Arrests |          |  |
|--------------------------------------|---------|----------|--|
| Group "B" Arrests                    | Adult   | Juvenile |  |
| Runaway                              | 0       | 72       |  |
| Bad Checks                           | 4       | 0        |  |
| Curfew/Loitering/Vagrancy Violations | 0       | 2        |  |
| Disorderly Conduct                   | 96      | 11       |  |
| DUI                                  | 318     | 0        |  |
| Drunkenness                          | 0       | 0        |  |
| Family Offenses, Nonviolent          | 94      | 2        |  |
| Liquor Law Violations                | 85      | 17       |  |
| Peeping Tom                          | 0       | 0        |  |
| Trespass of Real