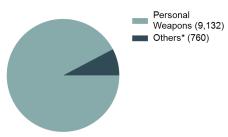

pon, nor the victim suffers obvious severe or aggravated bodily injury involving apparent broken bones, loss of teeth, possible internal injury, severe laceration, or loss of consciousness -

| Simple Assault    |        |  |  |
|-------------------|--------|--|--|
| Offenses Reported | 11,842 |  |  |
| Changes from 2016 | 0.94%  |  |  |
| Rate per 100,000* | 691.25 |  |  |
| Total Arrests     | 4,745  |  |  |

| Top Locations of Simple Assault    |        |  |
|------------------------------------|--------|--|
| Residence/Home                     | 64.38% |  |
| Highway/Road/Alley/Street/Sidewalk | 8.68%  |  |
| School/College                     | 4.62%  |  |
| Bar/Nightclub                      | 3.40%  |  |
| Parking/Drop Lot/Garage            | 2.65%  |  |

#### Type of Weapons Used



\*Others: Blunt Object, Motor Vehicle, Poison, Explosives, Fire/Incendiary Device, Drugs/Narcotics/Sleeping Pills, Asphyxiation, Others, Unknown

| Arrestee Information |       |        |      |        |
|----------------------|-------|--------|------|--------|
|                      | Ad    | Adult  |      | enile  |
| Race                 | Male  | Female | Male | Female |
| White                | 2,458 | 1,055  | 421  | 204    |
| Black                | 95    | 19     | 45   | 25     |
| Indian               | 72    | 34     | 14   | 5      |
| Asian                | 28    | 8      | 7    | 4      |
| Unknown              | 122   | 59     | 44   | 26     |
| Ethnicity            |       |        |      |        |
| Non-Hispanic         | 2,238 | 986    | 415  | 198    |
| Hispanic