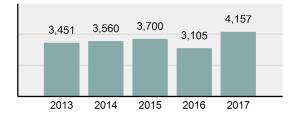

ate crime<br>comparisons only. | 3,158.73 | /<br>:<br> <br> <br> |
| Arrest | Overview                                                                                                                   |          | F                    |
| •      | Arrest Total                                                                                                               | 2,495    | E                    |
| •      | % change from 2016                                                                                                         | 24.56%   | E                    |

388

|   | 0                  |       |
|---|--------------------|-------|
| • | Adult Arrest total | 2,107 |

- Juvenile Arrest total •
- 5,101.00 Arrest Rate per 100,000 . population

#### Total Offenses - 5 year trend





|                                   | Offenses   |           | Arrests |          |
|-----------------------------------|------------|-----------|---------|----------|
| Group "A" Offenses                | # Reported | # Cleared | Adult   | Juvenile |
| Murder                            | 0          | 0         | 0       | 0        |
| Negligent Manslaughter            | 3          | 3         | 2       | 0        |
| Rape                              | 39         | 11        | 1       | 3        |
| Sodomy                            | 4          | 3         | 2       | 0        |
| Sexual Assault w/Obj              | 4          | 1         | 0       | 0        |
| Fondling                          | 68         | 27        | 6       | 4        |
| Aggravated Assault                | 17