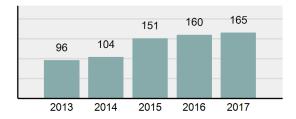

| 85       |
| • | Percent Cleared                                                                                                            | 51.52%   |
| • | Group "A" Crime Rate per 100,000 population                                                                                | 6,111.11 |
| • | Summary based reporting<br>crime rate per 100,000<br>populated is calculated for<br>other state crime<br>comparisons only. | 2,000.00 |

#### Arrest Overview

| • | Arrest Total       | 92     |
|---|--------------------|--------|
| • | % change from 2016 | -6.12% |
| • | Adult Arrest total | 78     |

14

- Juvenile Arrest total
- Arrest Rate per 100,000 3,407.41
   population

#### Total Offenses - 5 year trend



#### Total Arrests - 5 year trend



|                                 | Offe       | nses      | Arre  | ests     |
|---------------------------------|------------|-----------|-------|----------|
| Group "A" Offenses              | # Reported | # Cleared | Adult | Juvenile |
| Murder                          | 0          | 0         | 0     | 0        |
| Negligent Manslaughter          | 0          | 0         | 0     | 0        |
| Rape                            | 2          | 0         | 0     | 0        |
| Sodomy                          | 0          | 0         | 0     | 0        |
| Sexual Assault w/Obj            | 0          | 0         | 0     | 0        |
| Fondling                        | 0          | 0         | 0     | 0        |
| Aggravated Assault              | 1