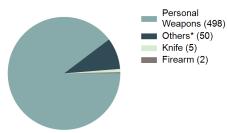

| Group "A" Offens  | ses      |
|-------------------|----------|
| Offenses Reported | 87,793   |
| Changes from 2016 | 2.01%    |
| Rate per 100,000* | 5,124.73 |

|--|--|

| Offense                        | Reported in 2017 | Reported in 2016 | Percent<br>Change | Offenses<br>Cleared | Percent<br>Cleared | Percent Of<br>Category | Rate Per<br>100,000* |
|--------------------------------|------------------|------------------|-------------------|---------------------|--------------------|------------------------|----------------------|
| Murder                         | 38               | 47               | -19.15%           | 24                  | 63.16%             | 0.21%                  | 2.22                 |
| Negligent Manslaughter         | 9                | 8                | 12.50%            | 8                   | 88.89%             | 0.05%                  | 0.53                 |
| Non-consensual Sex Offenses:   | Ì                |                  |                   |                     |                    |                        |                      |
| Rape                           | 568              | 564              | 0.71%             | 245                 | 43.13%             | 3.13%                  | 33.16                |
| Sodomy                         | 98               | 129              | -24.03%           | 44                  | 44.90%             | 0.54%                  | 5.72                 |
| Sexual Assault w/Obj           | 106              | 90               | 17.78%            | 53                  | 50.00%             | 0.58%                  | 6.19                 |
| Fondling                       | 905              | 895              | 1.12%             | 363                 | 40.11%             | 4.98%                  | 52.83                |
| Aggravated Assault             | 3,016            | 2,901            | 3.96%             | 2,095               | 69.46%             | 16.61%                 | 176.05               |
| Simple Assault                 | 11,842           | 11,732           | 0.94%             | 8,080               | 68.23%             | 65.22%                 | 691.25               |
| Intimidation                   | 1,275            | 1,455            | -12.37%           | 590                 | 46.27%             | 7.02%                  | 74.43                |
| Kidnapping                     | 185              | 190              | -2.63%            | 112                 | 60.54%             | 1.02%                  | 10.80                |
| Consensual Sex Offenses:       |                  |                  |                   |                     |                    |                        |                      |
| Incest                         | 15               | 19               | -21.05%           | 5                   | 33.33%             | 0.08%                  | 0.88                 |
| Statutory Rape                 | 101              | 128              | -21.09%           | 53                  | 52.48%             | 0.56%                  | 5.90                 |
| Crimes Against Persons Total   | 18,158           | 18,158           | 0.00%             | 11,672              | 64.28%             | 20.68%                 | 1,059.93             |
| Robbery                        | 226              | 217              | 4.15%             | 89                  | 39.38%             | 0.51%                  | 13.19                |
| Burglary/Breaking and Entering | 5,755            | 6,324            | -9.00%            | 1,019               | 17.71%             | 13.02%                 | 335.94               |
| Larceny/Theft Offenses         | 20,918           | 21,630           | -3.29%            | 5,139               | 24.57%             | 47.34%                 | 1,221.04             |
| Motor Vehicle Theft            | 2,213            | 2,162            | 2.36%             | 478                 | 21.60%             | 5.01%                  | 129.18               |
| Arson                          | 180              | 193              | -6.74%            | 57                  | 31.67%             | 0.41%                  | 10.51                |
| Destruction Of Property        | 8,444            | 8,166            | 3.40%             | 1,703               | 20.17%             | 19.11%                 | 492.90               |
| Counterfeiting/Forgery         | 988              | 956              | 3.35%             | 230                 | 23.28%             | 2.24%                  | 57.67                |
| Fraud Offenses                 | 4,729            | 4,560            | 3.71%             | 628                 | 13.28%             | 10.70%                 | 276.05               |
| Embezzlement                   | 152              | 147              | 3.40%             | 74                  | 48.68%             | 0.34%                  | 8.87                 |
| Extortion/Blackmail            | 42               | 93               | -54.84%           | 1                   | 2.38%              | 0.10%                  | 2.45                 |
| Bribery                        | 3                | 4                | -25.00%           | 1                   | 33.33%             | 0.01%                  | 0.18                 |
| Stolen Property Offenses       | 541              | 584              | -7.36%            | 349                 | 64.51%             | 1.22%                  | 31.58                |
| Crimes Against Property Total  | 44,191           | 45,036           | -1.88%            | 9,768               | 22.10%             | 50.34%                 | 2,579.55             |
| Drug/Narcotic Violations       | 12,684           | 11,347           | 11.78%            | 10,963              | 86.43%             | 49.85%                 | 740.40               |
| Drug Equipment Violations      | 11,564           | 10,292           | 12.36%            | 10,311              | 89.16%             | 45.45%                 | 675.02               |
| Gambling Offenses              | 1                | 2                | -50.00%           | 1                   | 100.00%            | 0.00%                  | 0.06                 |
| Pornography/Obscene Material   | 241              | 208              | 15.87%            | 84                  | 34.85%             | 0.95%                  | 14.07                |
| Prostitution Offenses          | 41               | 30               | 36.67%            | 25                  | 60.98%             | 0.16%                  | 2.39                 |
| Weapons Law Violations         | 913              | 986              | -7.40%            | 642                 | 70.32%             | 3.59%                  | 53.29                |
| Crimes Against Society Total   | 25,444           | 22,865           | 11.28%            | 22,026              | 86.57%             | 28.98%                 | 1,485.24             |
| Total Group "A" Offenses       | 87,793           | 86,059           | 2.01%             | 43,466              | 49.51%             |                        | 5,124.73             |