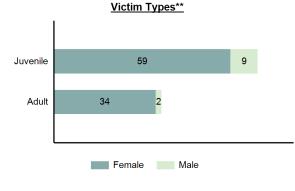

ale           7         0         9           0         0         1           1         0         0           0         0         0           0         0         0           0         0         0           0         0         0           0         0         1           8         0         9           0         0         1 |

#### Sexual Assault with an Object Count - 5 Year Trend



| Top Relationships of Victim to Offender(s) |        |  |
|--------------------------------------------|--------|--|
| Acquaintance                               | 29.09% |  |
| Otherwise Known                            | 14.55% |  |
| Friend                                     | 10.91% |  |
| Boyfriend/Girlfriend                       | 9.09%  |  |
| Sibling                                    | 7.27%  |  |



| Top Types Of Injury      |        |  |  |
|--------------------------|--------|--|--|
| Apparent Minor Injury    | 14.68% |  |  |
| Possible Internal Injury | 4.59%  |  |  |
| Loss of Teeth            | 0.92%  |  |  |
|                          |        |  |  |
|                          |        |  |  |

#### Victim Count of Sexual Assault with an Object by Age



\*Adjusted population base: 1,713,125

\*\*Does not include 2 victims whose gender or age is unknown.

# Fondling

- The touching of the private body parts of another person for the purpose of sexual gratification, forcible and/or against that person's will; or not forcible or against the person's will where the victim is incapable of giving consent -

This offense is an element of rape, sodomy, and sexual assault with an ob