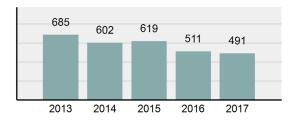

| Percent Cleared                                                                                                            | 66.29%   |  |
| •                | Group "A" Crime Rate per 100,000 population                                                                                | 3,066.85 |  |
| •                | Summary based reporting<br>crime rate per 100,000<br>populated is calculated for<br>other state crime<br>comparisons only. | 867.22   |  |

#### Arrest Overview

| • | Arrest Total          | 491    |
|---|-----------------------|--------|
| • | % change from 2016    | -3.91% |
| • | Adult Arrest total    | 446    |
| • | Juvenile Arrest total | 45     |

- Juvenile Arrest total .
- 2,819.89 Arrest Rate per 100,000 . population

### Total Offenses - 5 year trend





|                                 | Offe       | nses      | Arre  | ests     |
|---------------------------------|------------|-----------|-------|----------|
| Group "A" Offenses              | # Reported | # Cleared | Adult | Juvenile |
| Murder                          | 0          | 0         | 0     | 0        |
| Negligent Manslaughter          | 0          | 0         | 0     | 0        |
| Rape                            | 5          | 2         | 0     | 0        |
| Sodomy                          | 0          | 0         | 0     | 0        |
| Sexual Assault w/Obj            | 0          | 0         | 0     | 0        |
| Fondling                        | 10         | 3         | 1     | 1        |
| Aggravated Assault              | 27         | 23        | 8     | 2