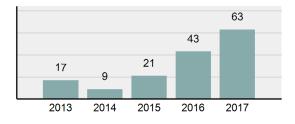

| 26      | 3        |  |
| Total Group "B"                      | 38      | 4        |  |

| • | Group "A" Crime Rate per 100,000 population                                                                                |
|---|----------------------------------------------------------------------------------------------------------------------------|
| • | Summary based reporting<br>crime rate per 100,000<br>populated is calculated for<br>other state crime<br>comparisons only. |

#### Arrest Overview

| • | Arrest Total          | 63     |
|---|-----------------------|--------|
| • | % change from 2016    | 46.51% |
| • | Adult Arrest total    | 55     |
| • | Juvenile Arrest total | 8      |

3 Arrest Rate per 100,000 • population

#### Total Offenses - 5 year trend





### **BLACKFOOT Police Department**

#### Offense Overview

| Population: |
|-------------|
| County:     |

11,870

Bingham

| Offens | e Overview                                                                                                                 |           |
|--------|----------------------------------------------------------------------------------------------------------------------------|-----------|
| •      | Offense Total                                                                                                              | 1,204     |
| •      | % change from 2016                                                                                                         | -2.27%    |
| •      | # of cleared offenses