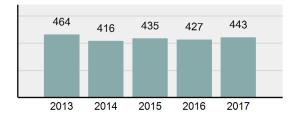

| Percent Cleared                                                                                                            | 57.56%   |  |  |
| •                | Group "A" Crime Rate per 100,000 population                                                                                | 2,724.31 |  |  |
| •                | Summary based reporting<br>crime rate per 100,000<br>populated is calculated for<br>other state crime<br>comparisons only. | 1,057.75 |  |  |

#### Arrest Overview

| • | Arrest Total          | 434    |
|---|-----------------------|--------|
| • | % change from 2016    | -1.81% |
| • | Adult Arrest total    | 413    |
| • | Juvenile Arrest total | 21     |

- Juvenile Arrest total •
- 2,668.96 Arrest Rate per 100,000 • population

### Total Offenses - 5 year trend



### Total Arrests - 5 year trend



|                                   | Offenses   |                    | Arrests |          |
|-----------------------------------|------------|--------------------|---------|----------|
| Group "A" Offenses                | # Reported | Reported # Cleared |         | Juvenile |
| Murder                            | 0          | 0                  | 0       | 0        |
| Negligent Manslaughter            | 0          | 0                  | 0       | 0        |
| Rape                              | 3          | 1                  | 1       | 0        |
| Sodomy                            | 0          | 0                  | 0       | 0        |
| Sexual Assault w/Obj              | 1          | 0                  | 0       | 0        |
| Fondling