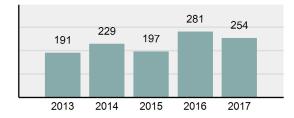

| 110                  | Larceny/Theft Offenses  | 43         | 9         |
| •                | Juvenile Arrest total                  | 26                   | Motor Vehicle Theft     | 9          | 3         |
| -                |                                        |                      | Arson                   | 2          | 0         |
| •                | Arrest Rate per 100,000                | 3,143.78             | Destruction Of Property | 26         | 8         |
|                  | population                             |                      | Counterfeiting/Forgery  | 7          | 1         |
|                  |                                        |                      | Fraud Offenses          | 12         | 1         |

#### Total Offenses - 5 year trend





| Kidnapping                           |         | 1 | 0     |   | 0  |         | 0  |
|--------------------------------------|---------|---|-------|---|----|---------|----|
| Incest                               |         | 0 | 0     |   | 0  |         | 0  |
| Statutory Rape                       | .       | 4 | 1     |   | 0  |         | 0  |
| Robbery                              |         | 0 | 0     |   | 0  |         | 0  |
| Burglary/Breaking and Entering       | 2       | 1 | 3     |   | 6  |         | 0  |
| Larceny/Theft Offenses               | 4:      | 3 | 9     |   | 4  |         | 4  |
| Motor Vehicle Theft                  | !       | 9 | 3     |   | 0  |         | 1  |
| Arson                                | :       | 2 | 0     |   | 0  |         | 0  |
| Destruction