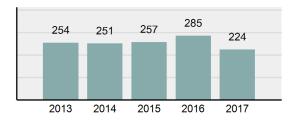

| 104      |
| • | Percent Cleared                                                                                                            | 68.42%   |
| • | Group "A" Crime Rate per 100,000 population                                                                                | 1,838.64 |
| • | Summary based reporting<br>crime rate per 100,000<br>populated is calculated for<br>other state crime<br>comparisons only. | 725.78   |

#### Arrest Overview

| • | Arrest Total       | 224    |
|---|--------------------|--------|
| • | % change from 2016 | -21.4% |
| • | Adult Arrest total | 182    |

42

- Juvenile Arrest total
- Arrest Rate per 100,000 2,709.57
   population

#### Total Offenses - 5 year trend



#### Total Arrests - 5 year trend



|                                 | Offenses   |           | Arrests |          |
|---------------------------------|------------|-----------|---------|----------|
|                                 |            |           | Arre    |          |
| Group "A" Offenses              | # Reported | # Cleared |         | Juvenile |
| Murder                          | 0          | 0         | 0       | 0        |
| Negligent Manslaughter          | 0          | 0         | 0       | 0        |
| Rape                            | 0          | 0         | 0       | 0        |
| Sodomy                          | 0          | 0         | 0       | 0        |
| Sexual Assault w/Obj            | 0          | 0         | 0       | 0        |
| Fondling                        | 0          | 0         |