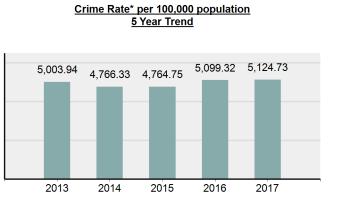

# Facts At A Glance

| Group "A" Offenses     | ♦ 87,793 total Group "A" offenses reported.                                                                                                       |
|------------------------|---------------------------------------------------------------------------------------------------------------------------------------------------|
|                        | ♦ 2.01% increase from 2016 Group "A" offenses.                                                                                                    |
| Crime Rate             | <ul> <li>5,124.73 per 100,000 inhabitants based on Group "A" Offenses.</li> <li>0.50% increase from 2016 NIBRS crime rate.</li> </ul>             |
|                        | <ul> <li>1,921.28 per 100,000 inhabitants based on Part 1 offenses.</li> <li>(utilized for comparison purposes with non-NIBRS states).</li> </ul> |
| Violent Crime          | ♦ 4,052 total violent crime offenses reported.                                                                                                    |
|                        | ♦ 2.63% increase from 2016 violent crime offenses.                                                                                                |
|                        | <ul> <li>3.96% increase from 2016 aggravated assault offenses, which accounts for<br/>74.43% of the violent crime.</li> </ul>                     |
| Crime Against Persons  | <ul> <li>18,158 total crime against persons reported.</li> </ul>                                                                                  |
|                        | <ul> <li>No change from 2016 crime against persons.</li> </ul>                                                                                    |
|                        | <ul> <li>0.94% increase from 2016 simple assault offenses, which accounts for 65.22% of<br/>the crime against persons.</li> </ul>                 |
| Officers Assaulted     | <ul> <li>No law enforcement officers killed in the line of duty.</li> </ul>                                                                       |
|                        | ♦ 425 total reported officers assaulted.                                                                                                          |
|                        | ◆ 25.74% increase from 2016 assault on law enforcement officers.                                                                                  |
| Hate Crime             | <ul> <li>51 total hate crimes reported.</li> </ul>                                                                                                |
|                        | ♦ 15.91% increase from 2016 hate crimes.                                                                                                          |
| Crimes Against Society | <ul> <li>25,444 total crimes against society reported.</li> </ul>                                                                                 |
|                        | ♦ 11.28% increase from 2016 crimes against society.                                                                                               |
|                        | <ul> <li>11.78% increase from 2016 drug/narcotic violations offenses, which accounts for<br/>49.85% of the crimes against society.</li> </ul>     |
| Property Crime         | ♦ 44,191 total crimes against property reported.                                                                                                  |
| 1 - 7                  | ♦ 1.88% decrease from 2016 crimes against property.                                                                                               |
|                        | <ul> <li>3.29% decrease from 2016 larceny/theft offenses, which accounts for 47.34% of<br/>the crimes against property.</li> </ul>                |