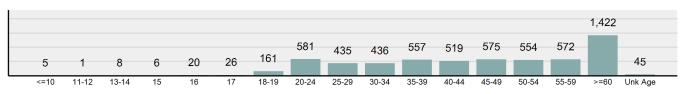

---|-----------------|---------------------|--|--|
| <u>Classification</u>                | <b>Reported</b> | <b>Distribution</b> |  |  |
| False Pretense/Confidence Game       | 1,784           | 37.72%              |  |  |
| Credit Card/Automatic Teller Machine | 1,584           | 33.50%              |  |  |
| Impersonation                        | 1,041           | 22.01%              |  |  |
| Wire Fraud                           | 301             | 6.36%               |  |  |
| Identity Theft                       | 13              | 0.27%               |  |  |
| Welfare Fraud                        | 6               | 0.13%               |  |  |
| Hacking/Computer Invasion            | 0               | 0.00%               |  |  |

#### Estimated Value of Recovered (in \$ 1,000s)





#### Victim Count of Fraud Offenses by Age

## Embezzlement

- The unlawful misappropriation by an offender to his/her own use or purpose of money, property, or some other thing of value entrusted in his/her care, custody, or control -

| Embezzlement      |       |
|-------------------|-------|
| Offenses Reported | 152   |
| Changes from 2016 | 3.40% |
| Rate per 100,000* | 8.87  |
| Total Arrests     | 40    |
|                   |       |

\*\*\*\*\*\*\*\*\*\*\*\*\*\*\*\*\*

| Arrestee Information |      |        |       |        |
|----------------------|------|--------|-------|--------|
| Adult Juvenile       |      |        | enile |        |
| Race                 | Male | Female | Male  | Female |
| White                | 11   | 20     | 2     | 1      |
| Black                |