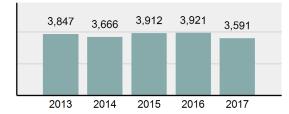

| 1,626    |
| • | Percent Cleared                                                                                                            | 45.28%   |
| • | Group "A" Crime Rate per 100,000 population                                                                                | 5,913.35 |
| • | Summary based reporting<br>crime rate per 100,000<br>populated is calculated for<br>other state crime<br>comparisons only. | 2,272.47 |

#### Arrest Overview

| • | Arrest Total       | 2,439  |
|---|--------------------|--------|
| • | % change from 2016 | -2.28% |
| • | Adult Arrest total | 2,161  |

278

- Juvenile Arrest total
- Arrest Rate per 100,000
   4,016.34
   population

#### Total Offenses - 5 year trend



#### Total Arrests - 5 year trend



|                                 | Offe       | nses      | Arrests |          |  |
|---------------------------------|------------|-----------|---------|----------|--|
| Group "A" Offenses              | # Reported | # Cleared | Adult   | Juvenile |  |
| Murder                          | 2          | 1         | 1       | 0        |  |
| Negligent Manslaughter          | 0          | 0         | 0       | 0        |  |
| Rape                            | 27         | 2         | 2       | 0        |  |
| Sodomy                          | 1          | 0         | 0       | 0        |  |
| Sexual Assault w/Obj            | 2          | 0         | 0       | 0        |  |
| Fondling                        | 41         | 6         | 7       | 0        |