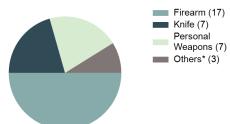

### **Violent Crime**

| Violent Crime     |        |  |  |  |  |  |  |
|-------------------|--------|--|--|--|--|--|--|
| Offenses Reported | 4,052  |  |  |  |  |  |  |
| Changes from 2016 | 2.63%  |  |  |  |  |  |  |
| Rate per 100,000* | 236.53 |  |  |  |  |  |  |
| Total Arrests     | 1,664  |  |  |  |  |  |  |
|                   |        |  |  |  |  |  |  |