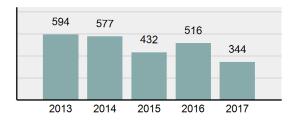

## **Crime Clock**

Crime Against Persons Every 28.9 minutes

> Murder Every 9.6 days

Rape Every 15.4 hours

Non-consensual Sex Offenses (excluding Rape) Every 7.9 hours

> Aggravated Assault Every 2.9 hours

Simple Assault Every 44.4 minutes

Intimidation Every 6.9 hours

Kidnapping/Abduction Every 2.0 days

Consensual Sex Offenses Every 3.1 days Crime Against Society Every 20.7 minutes

Drug/Narcotic Offenses Every 41.4 minutes

Drug Equipment Offenses Every 45.5 minutes

> Gambling Offenses Every 12.0 months

Pornography Offenses Every 1.5 days

Prostitution Offenses Every 8.9 days

Weapons Law Violation Every 9.6 hours Crime Against Property Every 11.9 minutes

> Robbery Every 1.6 days

Burglary/B&E Every 1.5 hours

Larceny/Theft Every 25.1 minutes

Motor Vehicle Theft Every 4.0 hours

> Arson Every 2.0 days

Destruction of Property Every 1.0 hours

Counterfeiting/Forgery Every 8.9 hours

> Fraud Offenses Every 1.9 hours

Embezzlement Every 2.4 days

Extortion/Blackmail Every 8.7 days

Bribery Every 4.0 months

Stolen Property Every 16.2 hours

The crime clock should be viewed with care. Being the most aggregate representation of th UCR data, it is designed to convey the annual reported crime experience by showing the relative frequency of occurrence of the Group "A" offenses. This mode of display should not be taken to imply a regularity in the commission of the offenses, rather, it represents the annual ratio of crime to fixed time intervals.