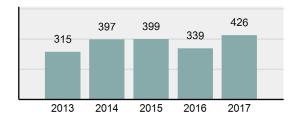

|                    | Embezzlement              | 0           | 0         | 0     |      |
|                                        |                    | Extortion/Blackmail       | 0           | 0         | 0     |      |
|                                        |                    | Bribery                   | 0           | 0         | 0     |      |
|                                        |                    | Stolen Property Offenses  | 4           | 2         | 0     |      |
|                                        |                    | Drug/Narcotic Violations  | 86          | 70        | 57    |      |
|                                        |                    | Drug Equipment Violetions | 100         | 07        | 24    |      |

### Total Offenses - 5 year trend





| Riunapping                        | 4   | <u> </u> |      | 1    | 0    |
|-----------------------------------|-----|----------|------|------|------|
| Incest                            | (   | 0 0      |      | 0    | 0    |
| Statutory Rape                    | 1   | 0        |      | 0    | 0    |
| Robbery                           | 1   | 1        |      | 1    | 0    |
| Burglary/Breaking and<br>Entering | 26  | 5 13     |      | 14   | 0    |
| Larceny/Theft Offenses            | 58  | 3 12     |      | 12   | 2    |
| Motor Vehicle Theft               | 15  | 5 12     |      | 3    | 0    |
| Arson                             | (   | 0 0      |      | 0    | 0    |
| Destruction Of Property           | 10  | ) 9      |      | 9    | 1    |
| Counterfeiting/Forgery