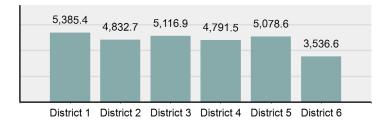

## **Offenses by District**

#### 2017 Idaho District Group "A" Crime Rate\* per 100,000 population

\* Rate calculated on population of crime reporting jurisdictions within each district.