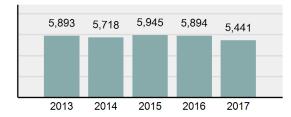

| 42.03%   |
| Group "A" Crime Rate per 100,000 population                                                                                  | 4,753.25 |
| • Summary based reporting<br>crime rate per 100,000<br>populated is calculated for<br>other state crime<br>comparisons only. | 1,775.15 |
| Arrest Overview                                                                                                              |          |

| • | Arrest Total       | 3,681  |
|---|--------------------|--------|
| • | % change from 2016 | -9.42% |
| • | Adult Arrest total | 3,225  |

- Adult Arrest total
- Juvenile Arrest total
- 3,215.72 Arrest Rate per 100,000 population

456

#### Total Offenses - 5 year trend



#### Total Arrests - 5 year trend



|                                   | Offer      | nses      | Arre  | ests     |
|-----------------------------------|------------|-----------|-------|----------|
| Group "A" Offenses                | # Reported | # Cleared | Adult | Juvenile |
| Murder                            | 2          | 1         | 1     | 0        |
| Negligent Manslaughter            | 0          | 0         | 0     | 0        |
| Rape                              | 45         | 5         | 3     | 0        |
| Sodomy                            | 1          | 0         | 0     | 0        |
| Sexual Assault w/Obj              | 3          | 0         | 0     | 0        |
| Fondling                          | 85         | 14        | 9     | 0        |
| Aggravated Assault