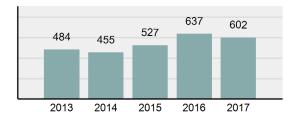

| 155      |
| • | Percent Cleared                                                                                                            | 61.51%   |
| • | Group "A" Crime Rate per 100,000 population                                                                                | 2,361.76 |
| • | Summary based reporting<br>crime rate per 100,000<br>populated is calculated for<br>other state crime<br>comparisons only. | 852.86   |

#### Arrest Overview

| • | Arrest Total       | 602    |
|---|--------------------|--------|
| • | % change from 2016 | -5.49% |
| • | Adult Arrest total | 593    |

9

- Juvenile Arrest total .
- 5,641.99 Arrest Rate per 100,000 . population

### Total Offenses - 5 year trend



#### Total Arrests - 5 year trend



|                                 | Offenses   |           | Arre  | Arrests  |  |
|---------------------------------|------------|-----------|-------|----------|--|
| Group "A" Offenses              | # Reported | # Cleared | Adult | Juvenile |  |
| Murder                          | 0          | 0         | 0     | 0        |  |
| Negligent Manslaughter          | 0          | 0         | 0     | 0        |  |
| Rape                            | 1          | 0         | 0     | 0        |  |
| Sodomy                          | 0          | 0         | 0     | 0        |  |
| Sexual Assault w/Obj            | 0          | 0         | 0     | 0        |  |
| Fondling                        | 1          | 0         | 0     | 0        |  |
| Aggravated Assault              | 13         | 10