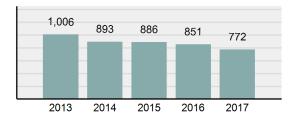

### **Violent Crime**

| Violent Crime     |        |  |  |  |  |  |  |
|-------------------|--------|--|--|--|--|--|--|
| Offenses Reported | 4,052  |  |  |  |  |  |  |
| Changes from 2016 | 2.63%  |  |  |  |  |  |  |
| Rate per 100,000* | 236.53 |  |  |  |  |  |  |
| Total Arrests     | 1,664  |  |  |  |  |  |  |
|                   |        |  |  |  |  |  |  |