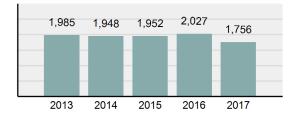

| 741      |
| •      | Percent Cleared                                                                                                            | 42.2%    |
| •      | Group "A" Crime Rate per 100,000 population                                                                                | 4,068.30 |
| •      | Summary based reporting<br>crime rate per 100,000<br>populated is calculated for<br>other state crime<br>comparisons only. | 1,832.59 |

#### Arrest Overview

| • | Arrest Total       | 1,336           |
|---|--------------------|-----------------|
| • | % change from 2016 | <b>-19.8</b> 1% |
| • | Adult Arrest total | 1,212           |

124

- Juvenile Arrest total
- Arrest Rate per 100,000 3,095.24
   population

#### Total Offenses - 5 year trend





|                                 | Offer      | nses      | Arre  | ests     |
|---------------------------------|------------|-----------|-------|----------|
| Group "A" Offenses              | # Reported | # Cleared | Adult | Juvenile |
| Murder                          | 2          | 1         | 1     | 0        |
| Negligent Manslaughter          | 0          | 0         | 0     | 0        |
| Rape                            | 5          | 1         | 5     | 1        |
| Sodomy                          | 0          | 0         | 0     | 0        |
| Sexual Assault w/Obj            | 0          | 0         | 0     | 0        |
| Fondling                        | 36         | 15        | 8     | 1        |
| Aggravated Assault              | 32         | 27        | 32    | 0