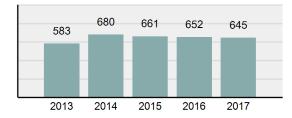

| 226      |  |  |  |
| Percent Cleared                                                                                                            | 35.04%   |  |  |  |
| Group "A" Crime Rate per 100,000 population                                                                                | 2,535.68 |  |  |  |
| Summary based reporting<br>crime rate per 100,000<br>populated is calculated for<br>other state crime<br>comparisons only. | 1,088.96 |  |  |  |

#### Arrest Overview

| • | Arrest Total          | 294 |
|---|-----------------------|-----|
| • | % change from 2016    | 0%  |
| • | Adult Arrest total    | 266 |
| • | Juvenile Arrest total | 28  |

1,155.80 Arrest Rate per 100,000 ٠ population

#### Total Offenses - 5 year trend



#### Total Arrests - 5 year trend



|                                 | Offenses   |           | Arrests |          |
|---------------------------------|------------|-----------|---------|----------|
| Group "A" Offenses              | # Reported | # Cleared | Adult   | Juvenile |
| Murder                          | 0          | 0         | 0       | 0        |
| Negligent Manslaughter          | 0          | 0         | 0       | 0        |
| Rape                            | 6          | 0         | 0       | 0        |
| Sodomy                          | 0          | 0         | 0       | 0        |
| Sexual Assault w/Obj            | 0          | 0         | 0       | 0        |
| Fondling                        | 17         | 3         | 0       | 2        |
| Aggravated Assault