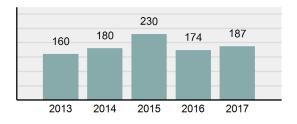

### **Violent Crime**

| Violent Crime     |        |  |  |  |  |  |  |
|-------------------|--------|--|--|--|--|--|--|
| Offenses Reported | 4,052  |  |  |  |  |  |  |
| Changes from 2016 | 2.63%  |  |  |  |  |  |  |
| Rate per 100,000* | 236.53 |  |  |  |  |  |  |
| Total Arrests     | 1,664  |  |  |  |  |  |  |
|                   |        |  |  |  |  |  |  |