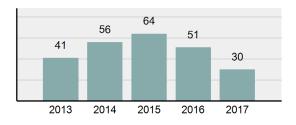

| •                | Percent Cleared                                                                                                            | 57.5%    |  |
| •                | Group "A" Crime Rate per 100,000 population                                                                                | 3,095.98 |  |
| •                | Summary based reporting<br>crime rate per 100,000<br>populated is calculated for<br>other state crime<br>comparisons only. | 1,393.19 |  |

### Arrest Overview

| • | Arrest Total       | 30      |
|---|--------------------|---------|
| • | % change from 2016 | -41.18% |
| • | Adult Arrest total | 29      |

1

- Juvenile Arrest total .
- 2,321.98 Arrest Rate per 100,000 . population

### Total Offenses - 5 year trend



### Total Arrests - 5 year trend



|                                   | Offe       | nses      | Arre  | ests     |
|-----------------------------------|------------|-----------|-------|----------|
| Group "A" Offenses                | # Reported | # Cleared | Adult | Juvenile |
| Murder                            | 0          | 0         | 0     | 0        |
| Negligent Manslaughter            | 0          | 0         | 0     | 0        |
| Rape                              | 0          | 0         | 0     | 0        |
| Sodomy                            | 0          | 0         | 0     | 0        |
| Sexual Assault w/Obj              | 0          | 0         | 0     | 0        |
| Fondling                          | 0          | 0         | 0     | 0        |
| Aggravated Assault                | 5          | 3