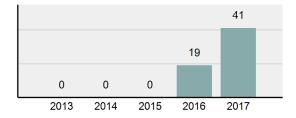

| Juvenile |
| Runaway                              | 0       | 0        |
| Bad Checks                           | 0       | 0        |
| Curfew/Loitering/Vagrancy Violations | 0       | 0        |
| Disorderly Conduct                   | 0       | 0        |
| DUI                                  | 2       | 0        |
| Drunkenness                          | 0       | 0        |
| Family Offenses, Nonviolent          | 0       | 0        |
| Liquor Law Violations                | 0       | 0        |
| Peeping Tom                          | 0       | 0        |
| Trespass of Real Property            | 1       | 0        |
| All Other Offenses                   | 13      | 0        |
| Total Group "B"                      | 16      | 0        |

 

#### Total Offenses - 5 year trend



#### Total Arrests - 5 year trend



Prostitution Offenses

Total Group "A"

Weapons Law Violations

## **BOISE County Sheriff's Office**

#### Offense Overview

| • | Offense Total                                                                                                              | 226      |
|---|----------------------------------------------------------------------------------------------------------------------------|----------|
| • | % change from 2016                                                                                                         | -27.56%  |
| • | # of cleared offenses                                                                                                      | 97       |
| • | Percent Cleared