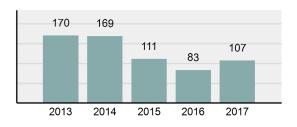

comparisons only.                                                                                     |          | Inc                      |
| Arrost | Overview                                                                                              |          | Sta                      |
| Anest  |                                                                                                       |          | Ro                       |
| •      | Arrest Total                                                                                          | 107      | Bu                       |

28.92% % change from 2016

104

3

- Adult Arrest total
- Juvenile Arrest total
- 1,381.18 Arrest Rate per 100,000 population

### Total Offenses - 5 year trend



### Total Arrests - 5 year trend



|                                 | Offenses   |           | Arre  | ests     |
|---------------------------------|------------|-----------|-------|----------|
| Group "A" Offenses              | # Reported | # Cleared | Adult | Juvenile |
| Murder                          | 0          | 0         | 0     | 0        |
| Negligent Manslaughter          | 0          | 0         | 0     | 0        |
| Rape                            | 0          | 0         | 0     | 0        |
| Sodomy                          | 0          | 0         | 0     | 0        |
| Sexual Assault w/Obj            | 0          | 0         | 0     | 0        |
| Fondling                        | 1          | 0         | 0     | 0        |
| Aggravated Assault              | 29         | 20        | 18    | 0