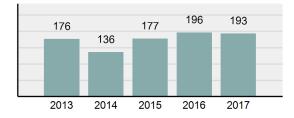

| Group "A" Offens  | ses      |
|-------------------|----------|
| Offenses Reported | 87,793   |
| Changes from 2016 | 2.01%    |
| Rate per 100,000* | 5,124.73 |

|--|--|

| Offense                        | Reported in 2017 | Reported in 2016 | Percent<br>Change | Offenses<br>Cleared | Percent<br>Cleared | Percent Of<br>Category | Rate Per<br>100,000* |
|--------------------------------|------------------|------------------|-------------------|---------------------|--------------------|------------------------|----------------------|
| Murder                         | 38               | 47               | -19.15%           | 24                  | 63.16%             | 0.21%                  | 2.22                 |
| Negligent Manslaughter         | 9                | 8                | 12.50%            | 8                   | 88.89%             | 0.05%                  | 0.53                 |
| Non-consensual Sex Offenses:   | Ì                |                  |                   |                     |                    |                        |                      |
| Rape                           | 568              | 564              | 0.71%             | 245                 | 43.13%             | 3.13%                  | 33.16                |
| Sodomy                         | 98               | 129              | -24.03%           | 44                  | 44.90%             | 0.54%                  | 5.72                 |
| Sexual Assault w/Obj           | 106              | 90               | 17.78%            | 53                  | 50.00%             | 0.58%                  | 6.19                 |
| Fondling                       | 905              | 895              | 1.12%             | 363                 | 40.11%             | 4.98%                  | 52.83                |
| Aggravated Assault             | 3,016            | 2,901            | 3.96%             | 2,095               | 69.46%             | 16.61%                 | 176.05               |
| Simple Assault                 | 11,842           | 11,732           | 0.94%             | 8,080               | 68.23%             | 65.22%                 | 691.25               |
| Intimidation                   | 1,275            | 1,455            | -12.37%           | 590                 | 46.27%             | 7.02%                  | 74.43                |
| Kidnapping                     | 185              | 190              | -2.63%            | 112                 | 60.54%             | 1.02%                  | 10.80                |
| Consensual Sex Offenses:       |                  |                  |                   |                     |                    |                        |                      |
| Incest                         | 15               | 19               | -21.05%           | 5                   | 33.33%             | 0.08%                  | 0.88                 |
| Statutory Rape                 | 101              | 128              | -21.09%           | 53                  | 52.48%             | 0.56%                  | 5.90                 |
| Crimes Against Persons Total   | 18,158           | 18,158           | 0.00%             | 11,672              | 64.28%             | 20.68%                 | 1,059.93             |
| Robbery                        | 226              | 217              | 4.15%             | 89                  | 39.38%             | 0.51%                  | 13.19                |
| Burglary/Breaking and Entering | 5,755            | 6,324            | -9.00%            | 1,019               | 17.71%             | 13.02%                 | 335.94               |
| Larceny/Theft Offenses         | 20,918           | 21,630           | -3.29%            | 5,139               | 24.57%             | 47.34%                 | 1,221.04             |
| Motor Vehicle Theft            | 2,213            | 2,162            | 2.36%             | 478                 | 21.60%             | 5.01%                  | 129.18               |
| Arson                          | 180              | 193              | -6.74%            | 57                  | 31.67%             | 0.41%                  | 10.51                |
| Destruction Of Property        | 8,444            | 8,166            | 3.40%             | 1,703               | 20.17%             | 19.11%                 | 492.90               |
| Counterfeiting/Forgery         | 988              | 956              | 3.35%             | 230                 | 23.28%             | 2.24%                  | 57.67                |
| Fraud Offenses                 | 4,729            | 4,560            | 3.71%             | 628                 | 13.28%             | 10.70%                 | 276.05               |
| Embezzlement                   | 152              | 147              | 3.40%             | 74                  | 48.68%             | 0.34%                  | 8.87                 |
| Extortion/Blackmail            | 42               | 93               | -54.84%           | 1                   | 2.38%              | 0.10%                  | 2.45                 |
| Bribery                        | 3                | 4                | -25.00%           | 1                   | 33.33%             | 0.01%                  | 0.18                 |
| Stolen Property Offenses       | 541              | 584              | -7.36%            | 349                 | 64.51%             | 1.22%                  | 31.58                |
| Crimes Against Property Total  | 44,191           | 45,036           | -1.88%            | 9,768               | 22.10%             | 50.34%                 | 2,579.55             |
| Drug/Narcotic Violations       | 12,684           | 11,347           | 11.78%            | 10,963              | 86.43%             | 49.85%                 | 740.40               |
| Drug Equipment Violations      | 11,564           | 10,292           | 12.36%            | 10,311              | 89.16%             | 45.45%                 | 675.02               |
| Gambling Offenses              | 1                | 2                | -50.00%           | 1                   | 100.00%            | 0.00%                  | 0.06                 |
| Pornography/Obscene Material   | 241              | 208              | 15.87%            | 84                  | 34.85%             | 0.95%                  | 14.07                |
| Prostitution Offenses          | 41               | 30               | 36.67%            | 25                  | 60.98%             | 0.16%                  | 2.39                 |
| Weapons Law Violations         | 913              | 986              | -7.40%            | 642                 | 70.32%             | 3.59%                  | 53.29                |
| Crimes Against Society Total   | 25,444           | 22,865           | 11.28%            | 22,026              | 86.57%             | 28.98%                 | 1,485.24             |
| Total Group "A" Offenses       | 87,793           | 86,059           | 2.01%             | 43,466              | 49.51%             |                        | 5,124.73             |