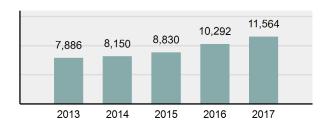

| Group "A" Offens  | ses      |
|-------------------|----------|
| Offenses Reported | 87,793   |
| Changes from 2016 | 2.01%    |
| Rate per 100,000* | 5,124.73 |

|--|--|

| Offense                        | Reported in 2017 | Reported in 2016 | Percent<br>Change | Offenses<br>Cleared | Percent<br>Cleared | Percent Of<br>Category | Rate Per<br>100,000* |
|--------------------------------|------------------|------------------|-------------------|---------------------|--------------------|------------------------|----------------------|
| Murder                         | 38               | 47               | -19.15%           | 24                  | 63.16%             | 0.21%                  | 2.22                 |
| Negligent Manslaughter         | 9                | 8                | 12.50%            | 8                   | 88.89%             | 0.05%                  | 0.53                 |
| Non-consensual Sex Offenses:   | Ì                |                  |                   |                     |                    |                        |                      |
| Rape                           | 568              | 564              | 0.71%             | 245                 | 43.13%             | 3.13%                  | 33.16                |
| Sodomy                         | 98               | 129              | -24.03%           | 44                  | 44.90%             | 0.54%                  | 5.72                 |
| Sexual Assault w/Obj           | 106              | 90               | 17.78%            | 53                  | 50.00%             | 0.58%                  | 6.19                 |
| Fondling                       | 905              | 895              | 1.12%             | 363                 | 40.11%             | 4.98%                  | 52.83                |
| Aggravated Assault             | 3,016            | 2,901            | 3.96%             | 2,095               | 69.46%             | 16.61%                 | 176.05               |
| Simple Assault                 | 11,842           | 11,732           | 0.94%             | 8,080               | 68.23%             | 65.22%                 | 691.25               |
| Intimidation                   | 1,275            | 1,455            | -12.37%           | 590                 | 46.27%             | 7.02%                  | 74.43                |
| Kidnapping                     | 185              | 190              | -2.63%            | 112                 | 60.54%             | 1.02%                  | 10.80                |
| Consensual Sex Offenses:       |                  |                  |                   |                     |                    |                        |                      |
| Incest                         | 15               | 19               | -21.05%           | 5                   | 33.33%             | 0.08%                  | 0.88                 |
| Statutory Rape                 | 101              | 128              | -21.09%           | 53                  | 52.48%             | 0.56%                  | 5.90                 |
| Crimes Against Persons Total   | 18,158           | 18,158           | 0.00%             | 11,672              | 64.28%             | 20.68%                 | 1,059.93             |
| Robbery                        | 226              | 217              | 4.15%             | 89                  | 39.38%             | 0.51%                  | 13.19                |
| Burglary/Breaking and Entering | 5,755            | 6,324            | -9.00%            | 1,019               | 17.71%             | 13.02%                 | 335.94               |
| Larceny/Theft Offenses         | 20,918           | 21,630           | -3.29%            | 5,139               | 24.57%             | 47.34%                 | 1,221.04             |
| Motor Vehicle Theft            | 2,213            | 2,162            | 2.36%             | 478                 | 21.60%             | 5.01%                  | 129.18               |
| Arson                          | 180              | 193              | -6.74%            | 57                  | 31.67%             | 0.41%                  | 10.51                |
| Destruction Of Property        | 8,444            | 8,166            | 3.40%             | 1,703               | 20.17%             | 19.11%                 | 492.90               |
| Counterfeiting/Forgery         | 988              | 956              | 3.35%             | 230                 | 23.28%             | 2.24%                  | 57.67                |
| Fraud Offenses                 | 4,729            | 4,560            | 3.71%             | 628                 | 13.28%             | 10.70%                 | 276.05               |
| Embezzlement                   | 152              | 147              | 3.40%             | 74                  | 48.68%             | 0.34%                  | 8.87                 |
| Extortion/Blackmail            | 42               | 93               | -54.84%           | 1                   | 2.38%              | 0.10%                  | 2.45                 |
| Bribery                        | 3                | 4                | -25.00%           | 1                   | 33.33%             | 0.01%                  | 0.18                 |
| Stolen Property Offenses       | 541              | 584              | -7.36%            | 349                 | 64.51%             | 1.22%                  | 31.58                |
| Crimes Against Property Total  | 44,191           | 45,036           | -1.88%            | 9,768               | 22.10%             | 50.34%                 | 2,579.55             |
| Drug/Narcotic Violations       | 12,684           | 11,347           | 11.78%            | 10,963              | 86.43%             | 49.85%                 | 740.40               |
| Drug Equipment Violations      | 11,564           | 10,292           | 12.36%            | 10,311              | 89.16%             | 45.45%                 | 675.02               |
| Gambling Offenses              | 1                | 2                | -50.00%           | 1                   | 100.00%            | 0.00%                  | 0.06                 |
| Pornography/Obscene Material   | 241              | 208              | 15.87%            | 84                  | 34.85%             | 0.95%                  | 14.07                |
| Prostitution Offenses          | 41               | 30               | 36.67%            | 25                  | 60.98%             | 0.16%                  | 2.39                 |
| Weapons Law Violations         | 913              | 986              | -7.40%            | 642                 | 70.32%             | 3.59%                  | 53.29                |
| Crimes Against Society Total   | 25,444           | 22,865           | 11.28%            | 22,026              | 86.57%             | 28.98%                 | 1,485.24             |
| Total Group "A" Offenses       | 87,793           | 86,059           | 2.01%             | 43,466              | 49.51%             |                        | 5,124.73             |