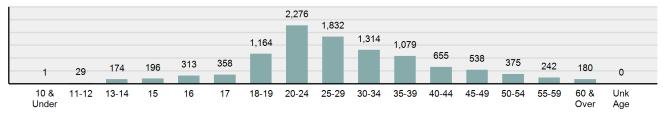

cotic Violations Count 5 Year Trend



#### Type Of Criminal Activity

| <u>Activity</u>                      | <b>Distribution</b> |
|--------------------------------------|---------------------|
| Possessing/Concealing                | 73.73%              |
| Using/Consuming                      | 18.37%              |
| Distributing/Selling                 | 4.78%               |
| Buying/Receiving                     | 1.37%               |
| Transporting/Transmitting/Importing  | 1.13%               |
| Cultivating/Manufacturing/Publishing | 0.47%               |
| Operating/Promoting/Assisting        | 0.12%               |
| Exploiting Children                  | 0.03%               |

#### Juvenile Arrests Count 5 Year Trend



#### Drug/Narcotic Violations Arrests By Age in 2017



## Usage of Drugs and/or Alcohol

26.13% of the total Group "A" offenses reported in 2017 indicated drug and/or alcohol usage during the commission of a crime.

20.91% increase from last years suspected drug and/or alcohol usage during the commission of Group "A" offenses.



#### Reported Group "A" Incidents in which the Offender(s) was Suspected of Using

#### Drugs and/or alcohol in the Commission of the Crime

| Suspected of Suspected of Suspected of Using Total Incidents of Suspected |               |             |                   |                 |         |
|---------------------------------------------------------------------------|---------------|-------------|-------------------|-----------------|---------|
| Group "A" Offenses