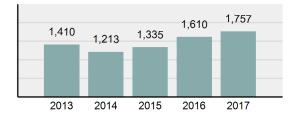

ffenses  | 438        | 137       |
|        |                                        | 223       | Motor Vehicle Theft     | 58         | 37        |
| •      | Juvenile Arrest total                  |           | Arson                   | 4          | 3         |
| •      | Arrest Rate per 100,000                | 3,863.58  | Destruction Of Property | 218        | 49        |
|        | population                             |           | Counterfeiting/Forgery  | 15         | 9         |
|        |                                        |           | Fraud Offenses          | 91         | 32        |
|        |                                        |           | Embezzlement            | 1          | 1         |

#### Total Offenses - 5 year trend



#### Total Arrests - 5 year trend



|                                                                                                                                                  | • ·    |                | -                                   | -                                |
|--------------------------------------------------------------------------------------------------------------------------------------------------|--------|----------------|-------------------------------------|----------------------------------|
| Embezzlement                                                                                                                                     | 1      | 1              | 0                                   | 0                                |
| Extortion/Blackmail