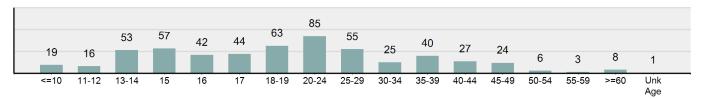

f Victim to Offender(s) |        |  |  |
|--------------------------------------------|--------|--|--|
| Acquaintance                               | 40.78% |  |  |
| Boyfriend/Girlfriend                       | 10.99% |  |  |
| Otherwise Known                            | 10.64% |  |  |
| Friend                                     | 10.28% |  |  |
| Relationship Unknown                       | 8.51%  |  |  |
|                                            |        |  |  |



| Top Types Of Injury      |        |  |
|--------------------------|--------|--|
| Apparent Minor Injury    | 17.91% |  |
| Possible Internal Injury | 5.39%  |  |
| Unconsciousness          | 0.87%  |  |
| Other Major Injury       | 0.70%  |  |
| Severe Laceration        | 0.52%  |  |

#### Victim Count of Rape by Age



\*Adjusted population base: 1,713,125 \*\*Does not include 1 victims whose gender or age is unknown.

## Sodomy

- The oral or anal sexual intercourse with another person, forcible and/or against that person's will; or not forcible or against the person's will where the victim is incapable of giving consent -

| Sodomy            |         |
|-------------------|---------|
| Offenses Reported | 98      |
| Changes from 2016 | -24.03% |
| Rate per 100,000* | 5.72    |
| Total Arrests     | 16      |

#### Top Locations of Sodomy

| Residence/Home                                | 63.27% |
|-----------------------------------------------|--------|
| Jail/Prison/Penitentiary/Corrections Facility | 14.29% |
| School/College                                | 7.14%  |
| Hotel/Motel/Etc.