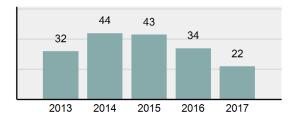

| 20      |
| •      | Percent Cleared                                                                                                            | 90.91%  |
| •      | Group "A" Crime Rate per 100,000 population                                                                                | 797.97  |
| •      | Summary based reporting<br>crime rate per 100,000<br>populated is calculated for<br>other state crime<br>comparisons only. | 108.81  |

#### Arrest Overview

| • | Arrest Total          | 61     |
|---|-----------------------|--------|
| • | % change from 2016    | 17.31% |
| • | Adult Arrest total    | 50     |
| • | Juvenile Arrest total | 11     |

- Juvenile Arrest total Arrest Rate per 100,000 ٠
- 2,212.55 population

#### Total Offenses - 5 year trend





|                                 | Offenses   |           | Arre  | ests     |
|---------------------------------|------------|-----------|-------|----------|
| Group "A" Offenses              | # Reported | # Cleared | Adult | Juvenile |
| Murder                          | 0          | 0         | 0     | 0        |
| Negligent Manslaughter          | 0          | 0         | 0     | 0        |
| Rape                            | 0          | 0         | 0     | 0        |
| Sodomy                          | 0          | 0         | 0     | 0        |
| Sexual Assault w/Obj            | 0          | 0         | 0     | 0        |
| Fondling                        | 0          | 0         | 0     | 0        |
| Aggravated Assault              | 2          | 1         | 1     | 0