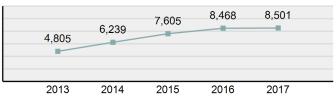

\*\*\*\*\*\*\*\*\*\*\*\*\*



| Top Locations of Motor Vehicle Theft |        |  |  |  |
|--------------------------------------|--------|--|--|--|
| Residence/Home                       | 52.96% |  |  |  |
| Highway/Road/Alley/Street/Sidewalk   | 12.29% |  |  |  |
| Parking/Drop Lot/Garage              | 9.99%  |  |  |  |
| Specialty Store                      | 4.11%  |  |  |  |
| Commercial/Office Building           | 3.62%  |  |  |  |

# Top Value of Property Loss Percentage - 95.43% Automobiles \$ 11,475,362.00 Trucks \$ 1,568,298.00 Other Motor Vehicles \$ 1,001,308.00 Recreational Vehicles \$ 745,294.00 Tools \$ 485,717.00





\*Others: Religious Organization, Government, Others, Unknown

#### Estimated Value of Stolen (in \$ 1,000s)



Estimated Value of Recovered (in \$ 1,000s)





## Arson

- The unlawful or intentional damage, or attempt to damage, any real or personal property by fire or incendiary device -

Only fires determined through investigation to have been unlawfully and intentionally set are to be classified as arson. Fires of suspicious or unknown origin should not be reported.

| Arson             |        |
|-------------------|--------|
| Offenses Reported | 180    |
| Changes from 2016 | -6.74% |
| Rate per 100,000* | 10.51  |
| Total Arrests     | 53     |
|                   |        |

\*\*\*\*\*\*\*\*\*\*\*\*\*\*\*\*\*\*

| Arrestee Information |      |        |      |        |  |
|----------------------|------|--------|------|--------|--|
| Adult Juvenile       |      |        |      |        |  |
| Race                 | Male | Female | Mal