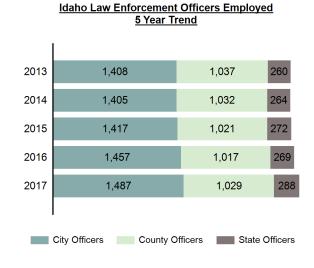

unt of full-time jail employees paid from a separate budget is provided separately in this section.

| Sworn Officer Emp    | loyees |
|----------------------|--------|
| Total Sworn Officers | 2,804  |
| Change from 2016     | 2.22%  |
| Rate per 1,000*      | 1.64   |

| Idaho Sworn Officers<br>2016 vs 2017 |  |  |  |  |  |  |  |  |
|--------------------------------------|--|--|--|--|--|--|--|--|
| up<br>2.06%                          |  |  |  |  |  |  |  |  |
| up<br>1.18%                          |  |  |  |  |  |  |  |  |
| up<br>7.06%                          |  |  |  |  |  |  |  |  |
|                                      |  |  |  |  |  |  |  |  |

#### Idaho Sworn Officers Employed <u>5 Year Trend</u>



\*Adjusted population base: 1,713,125



Idaho Sworn Law Enforcement Officers



2017 U.S. Regional Full-Time Sworn Officers Employed Rate per 1,000 population



The nation's law enforcement community employed an average of 2.8 fulltime sworn officers for every 1,000 inhabitants as of October 31, 2017.

Source: 2016 Crime in the United States, U.S. Department of Justice, Federal Bureau of Investigation.

\*Adjusted population base: 1,713,125

## Idaho Statewide Information

| Idaho Sworn/Civilian<br>Employed 2016 vs 2017 |       |  |  |  |  |  |  |  |
|-----------------------------------------------|-------|--|--|--|--|--|--|--|
| Police                                        | up    |  |  |  |  |  |  |  |
| Departments                                   | 0.16% |  |  |  |  |  |  |  |
| Sheriff                                       | up    |  |  |  |  |  |  |  |
| Of