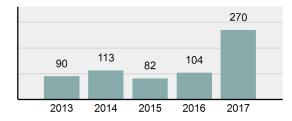

| 74.44%   |  |  |
| Group "A" Crime Rate per<br>100,000 population                                                                               | 6,882.49 |  |  |
| • Summary based reporting<br>crime rate per 100,000<br>populated is calculated for<br>other state crime<br>comparisons only. | 1,325.52 |  |  |
| Arrest Overview                                                                                                              |          |  |  |

#### **Arrest Overview**

| • | Arrest Total          | 179     |
|---|-----------------------|---------|
| • | % change from 2016    | 198.33% |
| • | Adult Arrest total    | 175     |
| • | Juvenile Arrest total | 4       |

- Juvenile Arrest total
- 4,562.83 Arrest Rate per 100,000 population

#### Total Offenses - 5 year trend



#### Total Arrests - 5 year trend



|                                 | Offer      | nses      | Arre  | ests     |
|---------------------------------|------------|-----------|-------|----------|
| Group "A" Offenses              | # Reported | # Cleared | Adult | Juvenile |
| Murder                          | 0          | 0         | 0     | 0        |
| Negligent Manslaughter          | 0          | 0         | 0     | 0        |
| Rape                            | 0          | 0         | 0     | 0        |
| Sodomy                          | 0          | 0         | 0     | 0        |
| Sexual Assault w/Obj            | 0          | 0         | 0     | 0        |
| Fondling                        | 2          | 2         | 3     | 0        |
| Aggravated Assault              | 12