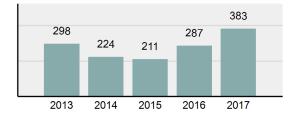

| Bribery                           | 0                      | 0         | 0                 | 0        |
|                     | Stolen Property Offenses          | 3                      | 2         | 1                 | 0        |
|                     | Drug/Narcotic Violations          | 89                     | 81        | 73                | 8        |
|                     | Drug Equipment Violations         | 76                     | 71        | 7                 | 3        |
|                     | Gambling Offenses                 | 0                      | 0         | 0                 | 0        |
| ear trend           | Pornography/Obscene<br>Material   | 1                      | 0         | 0                 | 0        |

### Total Offenses - 5 year trend



### Total Arrests - 5 year trend



|                                      | Arre  | ests     |
|--------------------------------------|-------|----------|
| Group "B" Arrests                    | Adult | Juvenile |
| Runaway                              | 0     | 0        |
| Bad Checks                           | 0     | 0        |
| Curfew/Loitering/Vagrancy Violations | 0     | 0        |
| Disorderly Conduct                   | 1     | 0        |
| DUI                                  | 33    | 0        |
| Drunkenness                          | 0     | 0        |
| Family Offenses, Nonviolent          | 0     | 0        |
| Liquor Law Violations                | 4     | 0        |
| Peeping Tom                          | 0     | 0        |
| Trespass of Real Property            | 1