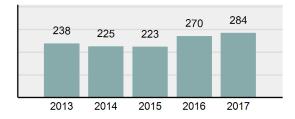

| 123      |
| • | Percent Cleared                                                                                                            | 43.31%   |
| • | Group "A" Crime Rate per 100,000 population                                                                                | 2,312.52 |
| • | Summary based reporting<br>crime rate per 100,000<br>populated is calculated for<br>other state crime<br>comparisons only. | 863.12   |

#### Arrest Overview

| • | Arrest Total          | 187   |
|---|-----------------------|-------|
| • | % change from 2016    | 7.47% |
| • | Adult Arrest total    | 179   |
| • | Juvenile Arrest total | 8     |

- Juvenile Arrest total .
- 1,522.68 Arrest Rate per 100,000 population

#### Total Offenses - 5 year trend



#### Total Arrests - 5 year trend



|                                 | Offe       | nses      | Arrests |          |  |
|---------------------------------|------------|-----------|---------|----------|--|
| Group "A" Offenses              | # Reported | # Cleared | Adult   | Juvenile |  |
| Murder                          | 1          | 1         | 1       | 0        |  |
| Negligent Manslaughter          | 0          | 0         | 0       | 0        |  |
| Rape                            | 4          | 1         | 0       | 0        |  |
| Sodomy                          | 0          | 0         | 0       | 0        |  |
| Sexual Assault w/Obj            | 0          | 0         | 0       | 0        |  |
| Fondling                        | 4          | 2         | 2       | 0        |