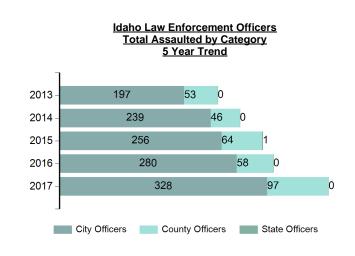

# Facts At A Glance

| Group "A" Offenses     | ♦ 87,793 total Group "A" offenses reported.                                                                                                       |
|------------------------|---------------------------------------------------------------------------------------------------------------------------------------------------|
|                        | ♦ 2.01% increase from 2016 Group "A" offenses.                                                                                                    |
| Crime Rate             | <ul> <li>5,124.73 per 100,000 inhabitants based on Group "A" Offenses.</li> <li>0.50% increase from 2016 NIBRS crime rate.</li> </ul>             |
|                        | <ul> <li>1,921.28 per 100,000 inhabitants based on Part 1 offenses.</li> <li>(utilized for comparison purposes with non-NIBRS states).</li> </ul> |
| Violent Crime          | ♦ 4,052 total violent crime offenses reported.                                                                                                    |
|                        | ♦ 2.63% increase from 2016 violent crime offenses.                                                                                                |
|                        | <ul> <li>3.96% increase from 2016 aggravated assault offenses, which accounts for<br/>74.43% of the violent crime.</li> </ul>                     |
| Crime Against Persons  | <ul> <li>18,158 total crime against persons reported.</li> </ul>                                                                                  |
|                        | <ul> <li>No change from 2016 crime against persons.</li> </ul>                                                                                    |
|                        | <ul> <li>0.94% increase from 2016 simple assault offenses, which accounts for 65.22% of<br/>the crime against persons.</li> </ul>                 |
| Officers Assaulted     | <ul> <li>No law enforcement officers killed in the line of duty.</li> </ul>                                                                       |
|                        | ♦ 425 total reported officers assaulted.                                                                                                          |
|                        | ◆ 25.74% increase from 2016 assault on law enforcement officers.                                                                                  |
| Hate Crime             | <ul> <li>51 total hate crimes reported.</li> </ul>                                                                                                |
|                        | ♦ 15.91% increase from 2016 hate crimes.                                                                                                          |
| Crimes Against Society | <ul> <li>25,444 total crimes against society reported.</li> </ul>                                                                                 |
|                        | ♦ 11.28% increase from 2016 crimes against society.                                                                                               |
|                        | <ul> <li>11.78% increase from 2016 drug/narcotic violations offenses, which accounts for<br/>49.85% of the crimes against society.</li> </ul>     |
| Property Crime         | ♦ 44,191 total crimes against property reported.                                                                                                  |
| 1 - 7                  | ♦ 1.88% decrease from 2016 crimes against property.                                                                                               |
|                        | <ul> <li>3.29% decrease from 2016 larceny/theft offenses, which accounts for 47.34% of<br/>the crimes against property.</li> </ul>                |