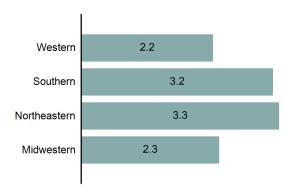

in this section.

| Sworn Officer Emp    | loyees |
|----------------------|--------|
| Total Sworn Officers | 2,804  |
| Change from 2016     | 2.22%  |
| Rate per 1,000*      | 1.64   |

| Idaho Sworn Officers<br>2016 vs 2017 |  |  |  |  |  |  |  |  |
|--------------------------------------|--|--|--|--|--|--|--|--|
| up<br>2.06%                          |  |  |  |  |  |  |  |  |
| up<br>1.18%                          |  |  |  |  |  |  |  |  |
| up<br>7.06%                          |  |  |  |  |  |  |  |  |
|                                      |  |  |  |  |  |  |  |  |

#### Idaho Sworn Officers Employed <u>5 Year Trend</u>



\*Adjusted population base: 1,713,125



Idaho Sworn Law Enforcement Officers



2017 U.S. Regional Full-Time Sworn Officers Employed Rate per 1,000 population



The nation's law enforcement community employed an average of 2.8 fulltime sworn officers for every 1,000 inhabitants as of October 31, 2017.

Source: 2016 Crime in the United States, U.S. Department of Justice, Federal Bureau of Investigation.

\*Adjusted population base: 1,713,125

## Idaho Statewide Information

| Idaho Sworn/Civilian<br>Employed 2016 vs 2017 |       |  |  |  |  |  |  |  |
|-----------------------------------------------|-------|--|--|--|--|--|--|--|
| Police                                        | up    |  |  |  |  |  |  |  |
| Departments                                   | 0.16% |  |  |  |  |  |  |  |
| Sheriff                                       | up    |  |  |  |  |  |  |  |
| Offices                                       | 3.58% |  |  |  |  |  |  |  |
| Idaho