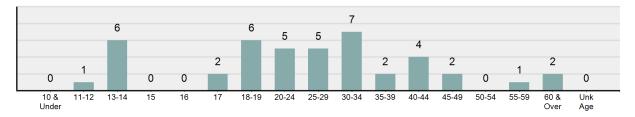

# Facts At A Glance

| Group "A" Offenses     | ♦ 87,793 total Group "A" offenses reported.                                                                                                       |
|------------------------|---------------------------------------------------------------------------------------------------------------------------------------------------|
|                        | ♦ 2.01% increase from 2016 Group "A" offenses.                                                                                                    |
| Crime Rate             | <ul> <li>5,124.73 per 100,000 inhabitants based on Group "A" Offenses.</li> <li>0.50% increase from 2016 NIBRS crime rate.</li> </ul>             |
|                        | <ul> <li>1,921.28 per 100,000 inhabitants based on Part 1 offenses.</li> <li>(utilized for comparison purposes with non-NIBRS states).</li> </ul> |
| Violent Crime          | ♦ 4,052 total violent crime offenses reported.                                                                                                    |
|                        | ♦ 2.63% increase from 2016 violent crime offenses.                                                                                                |
|                        | <ul> <li>3.96% increase from 2016 aggravated assault offenses, which accounts for<br/>74.43% of the violent crime.</li> </ul>                     |
| Crime Against Persons  | <ul> <li>18,158 total crime against persons reported.</li> </ul>                                                                                  |
|                        | <ul> <li>No change from 2016 crime against persons.</li> </ul>                                                                                    |
|                        | <ul> <li>0.94% increase from 2016 simple assault offenses, which accounts for 65.22% of<br/>the crime against persons.</li> </ul>                 |
| Officers Assaulted     | <ul> <li>No law enforcement officers killed in the line of duty.</li> </ul>                                                                       |
|                        | ♦ 425 total reported officers assaulted.                                                                                                          |
|                        | ◆ 25.74% increase from 2016 assault on law enforcement officers.                                                                                  |
| Hate Crime             | <ul> <li>51 total hate crimes reported.</li> </ul>                                                                                                |
|                        | ♦ 15.91% increase from 2016 hate crimes.                                                                                                          |
| Crimes Against Society | <ul> <li>25,444 total crimes against society reported.</li> </ul>                                                                                 |
|                        | ♦ 11.28% increase from 2016 crimes against society.                                                                                               |
|                        | <ul> <li>11.78% increase from 2016 drug/narcotic violations offenses, which accounts for<br/>49.85% of the crimes against society.</li> </ul>     |
| Property Crime         | ♦ 44,191 total crimes against property reported.                                                                                                  |
| 1 - 7                  | ♦ 1.88% decrease from 2016 crimes against property.                                                                                               |
|                        | <ul> <li>3.29% decrease from 2016 larceny/theft offenses, which accounts for 47.34% of<br/>the crimes against property.</li> </ul>                |