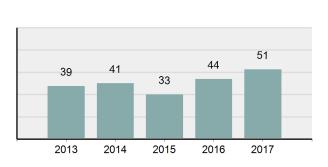

# Facts At A Glance

| Group "A" Offenses     | ♦ 87,793 total Group "A" offenses reported.                                                                                                       |
|------------------------|---------------------------------------------------------------------------------------------------------------------------------------------------|
|                        | ♦ 2.01% increase from 2016 Group "A" offenses.                                                                                                    |
| Crime Rate             | <ul> <li>5,124.73 per 100,000 inhabitants based on Group "A" Offenses.</li> <li>0.50% increase from 2016 NIBRS crime rate.</li> </ul>             |
|                        | <ul> <li>1,921.28 per 100,000 inhabitants based on Part 1 offenses.</li> <li>(utilized for comparison purposes with non-NIBRS states).</li> </ul> |
| Violent Crime          | ♦ 4,052 total violent crime offenses reported.                                                                                                    |
|                        | ♦ 2.63% increase from 2016 violent crime offenses.                                                                                                |
|                        | <ul> <li>3.96% increase from 2016 aggravated assault offenses, which accounts for<br/>74.43% of the violent crime.</li> </ul>                     |
| Crime Against Persons  | <ul> <li>18,158 total crime against persons reported.</li> </ul>                                                                                  |
|                        | <ul> <li>No change from 2016 crime against persons.</li> </ul>                                                                                    |
|                        | <ul> <li>0.94% increase from 2016 simple assault offenses, which accounts for 65.22% of<br/>the crime against persons.</li> </ul>                 |
| Officers Assaulted     | <ul> <li>No law enforcement officers killed in the line of duty.</li> </ul>                                                                       |
|                        | ♦ 425 total reported officers assaulted.                                                                                                          |
|                        | ◆ 25.74% increase from 2016 assault on law enforcement officers.                                                                                  |
| Hate Crime             | <ul> <li>51 total hate crimes reported.</li> </ul>                                                                                                |
|                        | ♦ 15.91% increase from 2016 hate crimes.                                                                                                          |
| Crimes Against Society | <ul> <li>25,444 total crimes against society reported.</li> </ul>                                                                                 |
|                        | ♦ 11.28% increase from 2016 crimes against society.                                                                                               |
|                        | <ul> <li>11.78% increase from 2016 drug/narcotic violations offenses, which accounts for<br/>49.85% of the crimes against society.</li> </ul>     |
| Property Crime         | ♦ 44,191 total crimes against property reported.                                                                                                  |
| 1 - 7                  | ♦ 1.88% decrease from 2016 crimes against property.                                                                                               |
|                        | <ul> <li>3.29% decrease from 2016 larceny/theft offenses, which accounts for 47.34% of<br/>the crimes against property.</li> </ul>                |