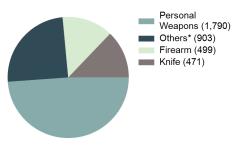

|        |  |  |  |  |  |  |
|-------------------|--------|--|--|--|--|--|--|
| Offenses Reported | 4,052  |  |  |  |  |  |  |
| Changes from 2016 | 2.63%  |  |  |  |  |  |  |
| Rate per 100,000* | 236.53 |  |  |  |  |  |  |
| Total Arrests     | 1,664  |  |  |  |  |  |  |
|                   |        |  |  |  |  |  |  |



**Total Violent Crime** 

| Relationship of Victim to Offender(s) |        |  |  |  |  |
|---------------------------------------|--------|--|--|--|--|
| Stranger/Unknown                      | 28.06% |  |  |  |  |
| Other Relation                        | 26.89% |  |  |  |  |
| Intimate Partner                      | 20.30% |  |  |  |  |
| Family Violence                       | 6.80%  |  |  |  |  |
| Violence Against Children             | 4.66%  |  |  |  |  |







\*Others: Blunt Object, Motor Vehicle, Poison, Explosives, Fire/Incendiary Device, Drugs/Narcotics/Sleeping Pills, Asphyxiation, Others, Unknown









#### Violent Crime Category Distribution

| Category                             | <b>Distribution</b> |
|--------------------------------------|---------------------|
| Aggravated Assault                   | 74.43%              |
| Rape                                 | 14.02%              |
| Robbery                              | 5.58%               |
| Sexual Assault with an Object        | 2.62%               |
| Sodomy                               | 2.42%               |
| Murder and Nonnegligent Manslaughter | 0.94%               |

\*Adjusted population base: 1,713,125 \*\*Does not include 37 victims whose gender or age is unkn