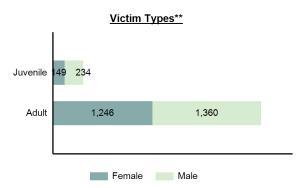

d   | ult    | Juve | enile  |
| Race                 | Male | Female | Male | Female |
| White                | 981  | 153    | 84   | 18     |
| Black                | 40   | 7      | 5    | 1      |
| Indian               | 30   | 9      | 4    | 0      |
| Asian                | 15   | 2      | 1    | 0      |
| Unknown              | 42   | 9      | 7    | 2      |
| Ethnicity            |      |        |      |        |
| Non-Hispanic         | 862  | 144    | 70   | 18     |
| Hispanic             | 181  | 23     | 23   | 1      |
| Unknown              | 65   | 13     | 8    | 2      |

#### Aggravated Assault Count - 5 Year Trend



# Top Relationships of Victim to Offender(s)Acquaintance18.53%Stranger16.39%Boyfriend/Girlfriend13.88%Otherwise Known11.29%Relationship Unknown8.42%



| Top Types Of Injury      |        |  |
|--------------------------|--------|--|
| Apparent Minor Injury    | 27.46% |  |
| Other Major Injury       | 7.54%  |  |
| Severe Laceration        | 7.29%  |  |
| Possible Internal Injury | 6.68%  |  |
| Apparent Broken Bones    | 4.97%  |  |

#### Victim Count of Aggravated Assault by Age



\*Adjusted population base: 1,713,125

\*\*Does not include 27 victims whose gender or age is unknown.

# Simple Assault

An unlawful physical attack by one person upon another where neither the offender displays a weapon, nor the victim suffers obvious severe or aggravated bodily injury involving apparent broken bones, loss of teeth, possible internal injury, severe laceration, or loss of consciousness -

| Simple Assault    |        |  |  |
|------------