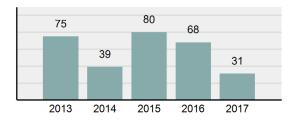

|
| • | Percent Cleared                                                                                                            | 75.61%   |
| • | Group "A" Crime Rate per 100,000 population                                                                                | 1,771.06 |
| • | Summary based reporting<br>crime rate per 100,000<br>populated is calculated for<br>other state crime<br>comparisons only. | 475.16   |

#### Arrest Overview

| • | Arrest Total          | 31      |
|---|-----------------------|---------|
| • | % change from 2016    | -54.41% |
| • | Adult Arrest total    | 29      |
| • | Juvenile Arrest total | 2       |

- Juvenile Arrest total .
- 1,339.09 Arrest Rate per 100,000 population

#### Total Offenses - 5 year trend



#### Total Arrests - 5 year trend



|                                 | Offenses   |           |       | Arrests  |  |
|---------------------------------|------------|-----------|-------|----------|--|
| Group "A" Offenses              | # Reported | # Cleared | Adult | Juvenile |  |
| Murder                          | 0          | 0         | 0     | 0        |  |
| Negligent Manslaughter          | 0          | 0         | 0     | 0        |  |
| Rape                            | 0          | 0         | 0     | 0        |  |
| Sodomy                          | 0          | 0         | 0     | 0        |  |
| Sexual Assault w/Obj            | 0          | 0         | 0     | 0        |  |
| Fondling                        | 1          | 1         | 0     | 0        |  |
| Aggravated Assault              | 2          | 2