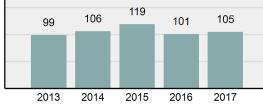

| Juvenile |  |
| Runaway                              | 0       | C        |  |
| Bad Checks                           | 0       | C        |  |
| Curfew/Loitering/Vagrancy Violations | 0       | (        |  |
| Disorderly Conduct                   | 0       | (        |  |
| DUI                                  | 5       | C        |  |
| Drunkenness                          | 0       | (        |  |
| Family Offenses, Nonviolent          | 0       | (        |  |
| Liquor Law Violations                | 2       | (        |  |
| Peeping Tom                          | 0       | (        |  |
| Trespass of Real Property            | 2       | (        |  |
| All Other Offenses                   | 21      | 2        |  |
| Total Group "B"                      | 30      | 2        |  |





# FREMONT County Sheriff's Office

### Offense Overview

| • | Offense Total                                                                                                              | 330      |
|---|----------------------------------------------------------------------------------------------------------------------------|----------|
| • | % change from 2016                                                                                                         | 28.4%    |
| • | # of cleared offenses                                                                                                      | 237      |
| • | Percent Cleared                                                                                                            | 71.82%   |
| • | Group "A" Crime Rate pe