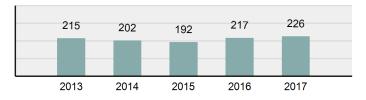

| Offense                        | District I | District II | District III | District IV | District V | District VI | ISP   |
|--------------------------------|------------|-------------|--------------|-------------|------------|-------------|-------|
| Murder                         | 8          | 3           | 14           | 0           | 7          | 2           | 4     |
| Negligent Manslaughter         | 1          | 1           | 2            | 5           | 0          | 0           | 0     |
| Rape                           | 98         | 24          | 274          | 75          | 29         | 64          | 4     |
| Sodomy                         | 2          | 3           | 70           | 9           | 11         | 2           | 1     |
| Sexual Assault w/Obj           | 10         | 3           | 85           | 5           | 0          | 3           | 0     |
| Fondling                       | 122        | 46          | 390          | 129         | 105        | 106         | 7     |
| Aggravated Assault             | 378        | 141         | 1,411        | 399         | 332        | 336         | 19    |
| Simple Assault                 | 1,909      | 690         | 5,279        | 1,523       | 1,431      | 993         | 17    |
| Intimidation                   | 172        | 18          | 661          | 187         | 81         | 150         | 6     |
| Kidnapping                     | 16         | 3           | 91           | 30          | 17         | 27          | 1     |
| Incest                         | 7          | 0           | 2            | 5           | 1          | 0           | 0     |
| Statutory Rape                 | 15         | 8           | 44           | 19          | 9          | 6           | 0     |
| Robbery                        | 25         | 14          | 127          | 30          | 18         | 12          | 0     |
| Burglary/Breaking and Entering | 891        | 459         | 2,425        | 654         | 620        | 705         | 1     |
| Larceny/Theft Offenses         | 3,260      | 1,629       | 10,146       | 1,983       | 2,359      | 1,539       | 2     |
| Motor Vehicle Theft            | 265        | 111         | 1,136        | 287         | 226        | 187         | 1     |
| Arson                          | 35         | 6           | 97           | 17          | 13         | 11          | 1     |
| Destruction Of Property        | 1,229      | 597         | 3,861        | 1,090       | 655        | 1,011       | 1     |
| Counterfeiting/Forgery         | 103        | 43          | 507          | 110         | 125        | 99          | 1     |
| Fraud Offenses                 | 344        | 277         | 2,628        | 545         | 451        | 482         | 2     |
| Embezzlement                   | 19         | 6           | 93           | 12          | 18         | 4           | 0     |
| Extortion/Blackmail            | 5          | 1           | 29           | 4           | 0          | 3           | 0     |
| Bribery                        | 0          | 1           | 2            | 0           | 0          | 0           | 0     |
| Stolen Property Offenses       | 96         | 27          | 265          | 58          | 34         | 37          | 24    |
| Drug/Narcotic Violations       | 1,793      | 591         | 5,036        | 1,281       | 1,054      | 998         | 1,931 |
| Drug Equipment Violations      | 1,726      | 525         | 4,866        | 648         | 875        | 961         | 1,963 |
| Gambling Offenses              | 0          | 0           | 0            | 1           | 0          | 0           | 0     |
| Pornography/Obscene Material   | 22         | 12          | 133          | 19          | 30         | 18          | 7     |
| Prostitution Offenses          | 2          | 6           | 21           | 11          | 0          | 1           | 0     |
| Weapons Law Violations         | 104        | 43          | 446          | 114         | 101        | 86          | 19    |
| Total                          | 12,657     | 5,288       | 40,141       | 9,250       | 8,602      | 7,843       | 4,012 |