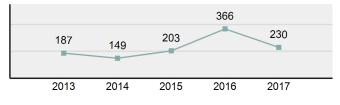

|
|----------------------|------|--------|------|--------|
| Adult Juvenile       |      |        |      |        |
| Race                 | Male | Female | Male | Female |
| White                | 39   | 8      | 12   | 3      |
| Black                | 3    | 0      | 2    | 0      |
| Indian               | 0    | 0      | 0    | 0      |
| Asian                | 1    | 0      | 0    | 0      |
| Unknown              | 4    | 0      | 4    | 0      |
| <b>Ethnicity</b>     |      |        |      |        |
| Non-Hispanic         | 36   | 8      | 12   | 3      |
| Hispanic             | 7    | 0      | 2    | 0      |
| Unknown              | 4    | 0      | 4    | 0      |



\*Others: Religious Organization, Government, Others, Unknown

#### Estimated Value of Stolen (in \$ 1,000s)



#### **Robbery Count - 5 Year Trend**

\*\*\*\*\*\*\*\*\*\*\*\*\*\*\*



| Top Locations of Robbery           |        |  |
|------------------------------------|--------|--|
| Residence/Home                     | 26.99% |  |
| Highway/Road/Alley/Street/Sidewalk | 23.01% |  |
| Convenience Store                  | 7.52%  |  |
| Parking/Drop Lot/Garage            | 6.19%  |  |
| Field/Woods                        | 5.75%  |  |

# **Top Value of Property Loss**

| Percentage - 92.96%          |              |  |
|------------------------------|--------------|--|
| Money                        | \$ 97,039.00 |  |
| Automobiles                  | \$ 81,000.00 |  |
| Jewelry/Precious Metals/Gems | \$ 17,628.00 |  |
| Other                        | \$ 13,420.00 |  |
| Purses/Handbags/Wallets