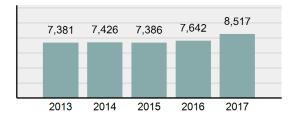

| 61.48%   |  |  |  |  |
| Group "A" Crime Rate per<br>100,000 population                                                                               | 5,919.43 |  |  |  |  |
| • Summary based reporting<br>crime rate per 100,000<br>populated is calculated for<br>other state crime<br>comparisons only. | 2,299.69 |  |  |  |  |
| Arrest Overview                                                                                                              |          |  |  |  |  |

#### **Arrest Overview**

| • | Arrest Total       | 8,517  |
|---|--------------------|--------|
| • | % change from 2016 | 11.45% |
| • | Adult Arrest total | 7,393  |

1,124

- Juvenile Arrest total •
- 5,379.41 Arrest Rate per 100,000 • population

### Total Offenses - 5 year trend





|                                   | Offenses   |           | Arrests |          |
|-----------------------------------|------------|-----------|---------|----------|
| Group "A" Offenses                | # Reported | # Cleared | Adult   | Juvenile |
| Murder                            | 5          | 2         | 2       | 0        |
| Negligent Manslaughter            | 1          | 1         | 1       | 0        |
| Rape                              | 72         | 47        | 18      | 12       |
| Sodomy                            | 1          | 1         | 0       | 1        |
| Sexual Assault w/Obj              | 9          | 6         | 2       | 0        |
| Fondling                          | 72         | 49        | 17      | 11       |
| Aggravated Assault                | 271