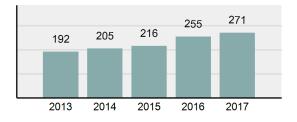

| 0                      | 0         | 0                 | 0        |
|                     | Stolen Property Offenses          | 3                      | 2         | 1                 | 0        |
|                     | Drug/Narcotic Violations          | 89                     | 81        | 73                | 8        |
|                     | Drug Equipment Violations         | 76                     | 71        | 7                 | 3        |
|                     | Gambling Offenses                 | 0                      | 0         | 0                 | 0        |
| ear trend           | Pornography/Obscene<br>Material   | 1                      | 0         | 0                 | 0        |

### Total Offenses - 5 year trend



### Total Arrests - 5 year trend



|                                      | Arre  | ests     |
|--------------------------------------|-------|----------|
| Group "B" Arrests                    | Adult | Juvenile |
| Runaway                              | 0     | 0        |
| Bad Checks                           | 0     | 0        |
| Curfew/Loitering/Vagrancy Violations | 0     | 0        |
| Disorderly Conduct                   | 1     | 0        |
| DUI                                  | 33    | 0        |
| Drunkenness                          | 0     | 0        |
| Family Offenses, Nonviolent          | 0     | 0        |
| Liquor Law Violations                | 4     | 0        |
| Peeping Tom                          | 0     | 0        |
| Trespass of Real Property            | 1     | 0        |
| All Other Offens