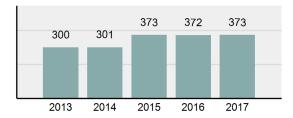

| 0           | 0         | 0     |      |
|                       | Extortion/Blackmail               | 0           | 0         | 0     |      |
|                       | Bribery                           | 0           | 0         | 0     |      |
|                       | Stolen Property Offenses          | 2           | 2         | 0     |      |
|                       | Drug/Narcotic Violations          | 50          | 38        | 17    |      |
|                       | Drug Equipment Violations         | 53          | 42        | 11    |      |
|                       | Gambling Offenses                 | 0           | 0         | 0     |      |
|                       |                                   |             |           |       |      |

## Total Offenses - 5 year trend



#### Total Arrests - 5 year trend



|                                      | Arrests |          |
|--------------------------------------|---------|----------|
| Group "B" Arrests                    | Adult   | Juvenile |
| Runaway                              | 0       | 0        |
| Bad Checks                           | 0       | 0        |
| Curfew/Loitering/Vagrancy Violations | 0       | 0        |
| Disorderly Conduct                   | 9       | 4        |
| DUI                                  | 19      | 2        |
| Drunkenness                          | 0       | 0        |
| Family Offenses, Nonviolent          | 0       | 0        |
| Liquor Law Violations                | 3       | 0        |
| Peeping Tom                          | 0       | 0        |
| Trespass of Rea