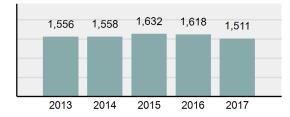

### **Violent Crime**

| Violent Crime     |        |  |  |  |  |  |  |
|-------------------|--------|--|--|--|--|--|--|
| Offenses Reported | 4,052  |  |  |  |  |  |  |
| Changes from 2016 | 2.63%  |  |  |  |  |  |  |
| Rate per 100,000* | 236.53 |  |  |  |  |  |  |
| Total Arrests     | 1,664  |  |  |  |  |  |  |
|                   |        |  |  |  |  |  |  |