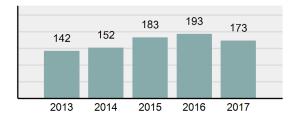

| 73       |
| • | Percent Cleared                                                                                                            | 42.2%    |
| • | Group "A" Crime Rate per 100,000 population                                                                                | 6,713.23 |
| • | Summary based reporting<br>crime rate per 100,000<br>populated is calculated for<br>other state crime<br>comparisons only. | 2,367.09 |

#### Arrest Overview

| • | Arrest Total       | 78      |
|---|--------------------|---------|
| • | % change from 2016 | -29.09% |
| • | Adult Arrest total | 76      |

2

- Juvenile Arrest total
- Arrest Rate per 100,000 3,026.78
   population

### Total Offenses - 5 year trend



#### Total Arrests - 5 year trend



|                                 | Offe       | nses      | Arrests |          |  |
|---------------------------------|------------|-----------|---------|----------|--|
| Group "A" Offenses              | # Reported | # Cleared | Adult   | Juvenile |  |
| Murder                          | 0          | 0         | 0       | 0        |  |
| Negligent Manslaughter          | 0          | 0         | 0       | 0        |  |
| Rape                            | 1          | 0         | 0       | 0        |  |
| Sodomy                          | 0          | 0         | 0       | 0        |  |
| Sexual Assault w/Obj            | 0          | 0         | 0       | 0        |  |
| Fondling                        | 2          | 0         | 0       | 0        |