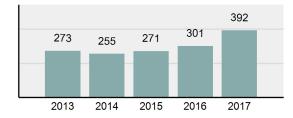

| ,        | Simple  |
|        | populated is calculated for            |          | Intimic |
|        | other state crime<br>comparisons only. |          | Kidna   |
|        |                                        |          | Incest  |
| A      | Overview                               |          | Statut  |
| Arrest | Overview                               |          | Robbe   |
| •      | Arrest Total                           | 218      | Burgla  |
| •      | % change from 2016                     | 39.74%   | Enteri  |
|        | 5                                      | 207      | Larce   |
| •      | Adult Arrest total                     | 207      | Motor   |

11

- Juvenile Arrest total .
- 2,451.92 Arrest Rate per 100,000 population

### Total Offenses - 5 year trend





|                                 | Offenses   |           | Arrests |          |
|---------------------------------|------------|-----------|---------|----------|
| Group "A" Offenses              | # Reported | # Cleared | Adult   | Juvenile |
| Murder                          | 0          | 0         | 0       | 0        |
| Negligent Manslaughter          | 0          | 0         | 0       | 0        |
| Rape                            | 2          | 1         | 0       | 0        |
| Sodomy                          | 0          | 0         | 0       | 0        |
| Sexual Assault w/Obj            | 0          | 0         | 0       | 0        |
| Fondling                        | 1          | 1         | 1       | 0        |
| Aggravated Assault              | 22         | 15