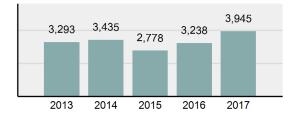

| 52.55%   |
| •     | Group "A" Crime Rate per 100,000 population                                                                                | 7,259.18 |
| •     | Summary based reporting<br>crime rate per 100,000<br>populated is calculated for<br>other state crime<br>comparisons only. | 2,410.53 |
| rrest | Overview                                                                                                                   |          |

#### Ar

| • | Arrest Total       | 2,132  |
|---|--------------------|--------|
| • | % change from 2016 | 18.91% |
| • | Adult Arrest total | 1,717  |

415

- Juvenile Arrest total .
- 3,923.08 Arrest Rate per 100,000 population

#### Total Offenses - 5 year trend





|                                 | Offenses   |           | Arre  | ests     |
|---------------------------------|------------|-----------|-------|----------|
| Group "A" Offenses              | # Reported | # Cleared | Adult | Juvenile |
| Murder                          | 0          | 0         | 1     | 0        |
| Negligent Manslaughter          | 1          | 1         | 0     | 0        |
| Rape                            | 3          | 3         | 0     | 0        |
| Sodomy                          | 0          | 0         | 0     | 0        |
| Sexual Assault w/Obj            | 3          | 2         | 0     | 0        |
| Fondling                        | 31         | 25        | 8     | 6        |
| Aggravated Assault              | 142        | 115       | 66    | 8