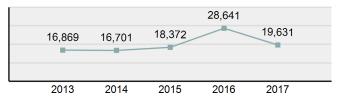

--------------|-------|--------|------|--------|
| Adult Juvenile       |       |        |      |        |
| Race                 | Male  | Female | Male | Female |
| White                | 1,681 | 1,412  | 547  | 315    |
| Black                | 82    | 29     | 25   | 9      |
| Indian               | 57    | 33     | 10   | 11     |
| Asian                | 4     | 9      | 2    | 0      |
| Unknown              | 109   | 88     | 94   | 50     |
| <u>Ethnicity</u>     |       |        |      |        |
| Non-Hispanic         | 1,614 | 1,340  | 483  | 276    |
| Hispanic             | 171   | 109    | 85   | 51     |
| Unknown              | 148   | 122    | 110  | 58     |



\*Others: Religious Organization, Government, Others, Unknown

#### Estimated Value of Stolen (in \$ 1,000s)



#### Larceny/Theft Offenses Count - 5 Year Trend

\*\*\*\*\*\*\*\*\*\*\*\*\*\*\*



| Top Locations of Larceny/Theft Offenses |        |  |
|-----------------------------------------|--------|--|
| Residence/Home                          | 41.59% |  |
| Department/Discount Store               | 13.11% |  |
| Grocery/Supermarket                     | 7.19%  |  |
| Parking/Drop Lot/Garage                 | 5.04%  |  |
| Specialty Store                         | 4.32%  |  |

#### Top Value of Property Loss Percentage - 69.06%

| reformage 65.007.            |                 |
|------------------------------|-----------------|
| Other                        | \$ 5,264,723.00 |
| Money                        | \$ 3,702,631.00 |
| Tools                        | \$ 2,123,277.00 |
| Jewelry/Pre