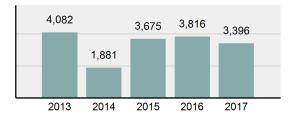

br>100,000 population                                                                                                     | 6,202.30 |  |  |
| <ul> <li>Summary based reporting<br/>crime rate per 100,000<br/>populated is calculated for<br/>other state crime<br/>comparisons only.</li> </ul> | 2,822.75 |  |  |
| Arrest Overview                                                                                                                                    |          |  |  |

#### Ar est Overv le

| • | Arrest Total       | 3,396   |
|---|--------------------|---------|
| • | % change from 2016 | -11.01% |
| • | Adult Arrest total | 2,739   |

657

- Juvenile Arrest total .
- 3,980.92 Arrest Rate per 100,000 population

#### Total Offenses - 5 year trend



#### Total Arrests - 5 year trend



|                                   | Offe       | nses      | Arre  | ests     |
|-----------------------------------|------------|-----------|-------|----------|
| Group "A" Offenses                | # Reported | # Cleared | Adult | Juvenile |
| Murder                            | 2          | 2         | 3     | 0        |
| Negligent Manslaughter            | 0          | 0         | 0     | 0        |
| Rape                              | 12         | 6         | 3     | 1        |
| Sodomy                            | 4          | 2         | 0     | 0        |
| Sexual Assault w/Obj              | 0          | 0         | 0     | 0        |
| Fondling                          | 35         | 17        | 7     | 2        |
| Aggravated Assault                | 245        | 175