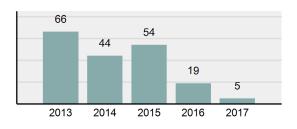

| 3        |  |  |  |
| •                | Percent Cleared                                                                                                            | 11.54%   |  |  |  |
| •                | Group "A" Crime Rate per 100,000 population                                                                                | 1,057.34 |  |  |  |
| •                | Summary based reporting<br>crime rate per 100,000<br>populated is calculated for<br>other state crime<br>comparisons only. | 366.00   |  |  |  |

#### Arrest Overview

| • | Arrest Total       | 5       |
|---|--------------------|---------|
| • | % change from 2016 | -73.68% |

3

2

203.33

- Adult Arrest total
- Juvenile Arrest total
- Arrest Rate per 100,000
   population

#### Total Offenses - 5 year trend





|                                 | Offenses   |           | Arrests |          |
|---------------------------------|------------|-----------|---------|----------|
| Group "A" Offenses              | # Reported | # Cleared | Adult   | Juvenile |
| Murder                          | 0          | 0         | 0       | 0        |
| Negligent Manslaughter          | 0          | 0         | 0       | 0        |
| Rape                            | 0          | 0         | 0       | 0        |
| Sodomy                          | 0          | 0         | 0       | 0        |
| Sexual Assault w/Obj            | 0          | 0         | 0       | 0        |
| Fondling                        | 0          | 0         | 0       | 0        |
| Aggravated Assault              | 1          | 1         |