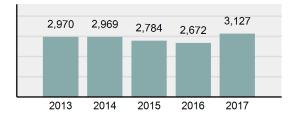

ulation                                                                                                        | er 6,181.08 |  |  |  |
| <ul> <li>Summary based reportin<br/>crime rate per 100,000<br/>populated is calculated to<br/>other state crime<br/>comparisons only.</li> </ul> | 0           |  |  |  |
| Arrest Overview                                                                                                                                  |             |  |  |  |

#### Ar est Overvie

| • | Arrest Total       | 3,127  |
|---|--------------------|--------|
| • | % change from 2016 | 17.03% |
| • | Adult Arrest total | 2,641  |

486

- Juvenile Arrest total •
- 3,668.29 Arrest Rate per 100,000 . population

#### Total Offenses - 5 year trend



#### Total Arrests - 5 year trend



|                                   | Offe       | nses      | Arre  | sts      |
|-----------------------------------|------------|-----------|-------|----------|
| Group "A" Offenses                | # Reported | # Cleared | Adult | Juvenile |
| Murder                            | 0          | 0         | 0     | 0        |
| Negligent Manslaughter            | 3          | 3         | 2     | 0        |
| Rape                              | 47         | 11        | 1     | 3        |
| Sodomy                            | 4          | 3         | 2     | 0        |
| Sexual Assault w/Obj              | 4          | 1         | 0     | 0        |
| Fondling                          | 87         | 30        | 6     | 7        |
| Aggravated Assault                | 237        | 162