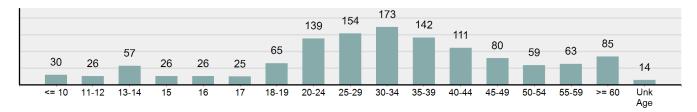

| 0      |
| <u>Ethnicity</u>     |      |        |      |        |
| Non Hispanic         | 188  | 24     | 29   | 8      |
| Hispanic             | 22   | 4      | 5    | 0      |
| Unknown              | 14   | 3      | 8    | 0      |

# 1,233 1,434 1,430 1,455 1,275 2013 2014 2015 2016 2017

Intimidation Count - 5 Year Trend

| Top Relationships of Victim to Offender(s) |        |  |  |
|--------------------------------------------|--------|--|--|
| Acquaintance                               | 19.74% |  |  |
| Otherwise Known                            | 15.81% |  |  |
| Boyfriend/Girlfriend                       | 13.73% |  |  |
| Stranger                                   | 11.80% |  |  |
| Relationship Unknown                       | 10.16% |  |  |



#### Victim Count by Age



\*Adjusted population base: 1,713,125 \*\*Does not include 24 victims whose gender or age is unknown.

# Consensual Sex Offenses - Incest

- Non-forcible sexual intercourse with persons who are related to each other within the degrees wherein marriage is prohibited by law -

| Incest            |         |
|-------------------|---------|
| Offenses Reported | 15      |
| Changes from 2016 | -21.05% |
| Rate per 100,000* | 0.88    |
| Total Arrests     | 5       |

#### Top Locations of Incest

| 80.00% |
|--------|
| 13.33% |
| 6.67%  |
|        |

|              | Arrestee Information |        |      |        |
|--------------|----------------------|--------|------|--------|
|              | Ad                   | lult   | Juv  | enile  |
| Race         | Male                 | Female |