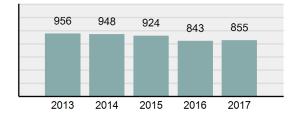

| Group "A" Offens  | ses      |
|-------------------|----------|
| Offenses Reported | 87,793   |
| Changes from 2016 | 2.01%    |
| Rate per 100,000* | 5,124.73 |

|--|--|

| Offense                        | Reported in 2017 | Reported in 2016 | Percent<br>Change | Offenses<br>Cleared | Percent<br>Cleared | Percent Of<br>Category | Rate Per<br>100,000* |
|--------------------------------|------------------|------------------|-------------------|---------------------|--------------------|------------------------|----------------------|
| Murder                         | 38               | 47               | -19.15%           | 24                  | 63.16%             | 0.21%                  | 2.22                 |
| Negligent Manslaughter         | 9                | 8                | 12.50%            | 8                   | 88.89%             | 0.05%                  | 0.53                 |
| Non-consensual Sex Offenses:   | Ì                |                  |                   |                     |                    |                        |                      |
| Rape                           | 568              | 564              | 0.71%             | 245                 | 43.13%             | 3.13%                  | 33.16                |
| Sodomy                         | 98               | 129              | -24.03%           | 44                  | 44.90%             | 0.54%                  | 5.72                 |
| Sexual Assault w/Obj           | 106              | 90               | 17.78%            | 53                  | 50.00%             | 0.58%                  | 6.19                 |
| Fondling                       | 905              | 895              | 1.12%             | 363                 | 40.11%             | 4.98%                  | 52.83                |
| Aggravated Assault             | 3,016            | 2,901            | 3.96%             | 2,095               | 69.46%             | 16.61%                 | 176.05               |
| Simple Assault                 | 11,842           | 11,732           | 0.94%             | 8,080               | 68.23%             | 65.22%                 | 691.25               |
| Intimidation                   | 1,275            | 1,455            | -12.37%           | 590                 | 46.27%             | 7.02%                  | 74.43                |
| Kidnapping                     | 185              | 190              | -2.63%            | 112                 | 60.54%             | 1.02%                  | 10.80                |
| Consensual Sex Offenses:       |                  |                  |                   |                     |                    |                        |                      |
| Incest                         | 15               | 19               | -21.05%           | 5                   | 33.33%             | 0.08%                  | 0.88                 |
| Statutory Rape                 | 101              | 128              | -21.09%           | 53                  | 52.48%             | 0.56%                  | 5.90                 |
| Crimes Against Persons Total   | 18,158           | 18,158           | 0.00%             | 11,672              | 64.28%             | 20.68%                 | 1,059.93             |
| Robbery                        | 226              | 217              | 4.15%             | 89                  | 39.38%             | 0.51%                  | 13.19                |
| Burglary/Breaking and Entering | 5,755            | 6,324            | -9.00%            | 1,019               | 17.71%             | 13.02%                 | 335.94               |
| Larceny/Theft Offenses         | 20,918           | 21,630           | -3.29%            | 5,139               | 24.57%             | 47.34%                 | 1,221.04             |
| Motor Vehicle Theft            | 2,213            | 2,162            | 2.36%             | 478                 | 21.60%             | 5.01%                  | 129.18               |
| Arson                          | 180              | 193              | -6.74%            | 57                  | 31.67%             | 0.41%                  | 10.51                |
| Destruction Of Property        | 8,444            | 8,166            | 3.40%             | 1,703               | 20.17%             | 19.11%                 | 492.90               |
| Counterfeiting/Forgery         | 988              | 956              | 3.35%             | 230                 | 23.28%             | 2.24%                  | 57.67                |
| Fraud Offenses                 | 4,729            | 4,560            | 3.71%             | 628                 | 13.28%             | 10.70%                 | 276.05               |
| Embezzlement                   | 152              | 147              | 3.40%             | 74                  | 48.68%             | 0.34%                  | 8.87                 |
| Extortion/Blackmail            | 42               | 93               | -54.84%           | 1                   | 2.38%              | 0.10%                  | 2.45                 |
| Bribery                        | 3                | 4                | -25.00%           | 1                   | 33.33%             | 0.01%                  | 0.18                 |
| Stolen Property Offenses       | 541              | 584              | -7.36%            | 349                 | 64.51%             | 1.22%                  | 31.58                |
| Crimes Against Property Total  | 44,191           | 45,036           | -1.88%            | 9,768               | 22.10%             | 50.34%                 | 2,579.55             |
| Drug/Narcotic Violations       | 12,684           | 11,347           | 11.78%            | 10,963              | 86.43%             | 49.85%                 | 740.40               |
| Drug Equipment Violations      | 11,564           | 10,292           | 12.36%            | 10,311              | 89.16%             | 45.45%                 | 675.02               |
| Gambling Offenses              | 1                | 2                | -50.00%           | 1                   | 100.00%            | 0.00%                  | 0.06                 |
| Pornography/Obscene Material   | 241              | 208              | 15.87%            | 84                  | 34.85%             | 0.95%                  | 14.07                |
| Prostitution Offenses          | 41               | 30               | 36.67%            | 25                  | 60.98%             | 0.16%                  | 2.39                 |
| Weapons Law Violations         | 913              | 986              | -7.40%            | 642                 | 70.32%             | 3.59%                  | 53.29                |
| Crimes Against Society Total   | 25,444           | 22,865           | 11.28%            | 22,026              | 86.57%             | 28.98%                 | 1,485.24             |
| Total Group "A" Offenses       | 87,793           | 86,059           | 2.01%             | 43,466              | 49.51%             |                        | 5,124.73             |