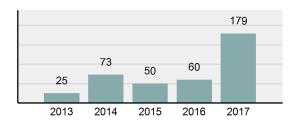

" Crime Rate per<br>100,000 population                                                                               | 6,882.49 |  |  |
| • Summary based reporting<br>crime rate per 100,000<br>populated is calculated for<br>other state crime<br>comparisons only. | 1,325.52 |  |  |
| Arrest Overview                                                                                                              |          |  |  |

#### **Arrest Overview**

| • | Arrest Total          | 179     |
|---|-----------------------|---------|
| • | % change from 2016    | 198.33% |
| • | Adult Arrest total    | 175     |
| • | Juvenile Arrest total | 4       |

- Juvenile Arrest total
- 4,562.83 Arrest Rate per 100,000 population

#### Total Offenses - 5 year trend



#### Total Arrests - 5 year trend



|                                 | Offer      | nses      | Arre  | ests     |
|---------------------------------|------------|-----------|-------|----------|
| Group "A" Offenses              | # Reported | # Cleared | Adult | Juvenile |
| Murder                          | 0          | 0         | 0     | 0        |
| Negligent Manslaughter          | 0          | 0         | 0     | 0        |
| Rape                            | 0          | 0         | 0     | 0        |
| Sodomy                          | 0          | 0         | 0     | 0        |
| Sexual Assault w/Obj            | 0          | 0         | 0     | 0        |
| Fondling                        | 2          | 2         | 3     | 0        |
| Aggravated Assault              | 12         | 11        | 10    | 0