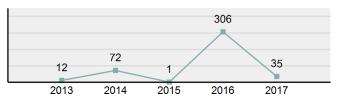

-------------------|------|--------|-------|--------|
| Adult Juvenile       |      |        | enile |        |
| Race                 | Male | Female | Male  | Female |
| White                | 3    | 0      | 0     | 0      |
| Black                | 0    | 0      | 0     | 0      |
| Indian               | 0    | 0      | 0     | 0      |
| Asian                | 0    | 0      | 0     | 0      |
| Unknown              | 0    | 0      | 0     | 0      |
| Ethnicity            |      |        |       |        |
| Non-Hispanic         | 2    | 0      | 0     | 0      |
| Hispanic             | 1    | 0      | 0     | 0      |
| Unknown              | 0    | 0      | 0     | 0      |



\*Others: Religious Organization, Government, Others, Unknown

Estimated Value of Stolen (in \$ 1,000s)



#### Extortion/Blackmail Count - 5 Year Trend

.....

\$ 200.00



| Top Locations of Extortion/Blackma | ail          |
|------------------------------------|--------------|
| Residence/Home                     | 90.48%       |
| Other/Unknown                      | 4.76%        |
| Highway/Road/Alley/Street/Sidewalk | 2.38%        |
| Hotel/Motel/Etc.                   | 2.38%        |
| Cyberspace                         | 0.00%        |
| Top Value of Property Loss         |              |
| Percentage - 99.53%                |              |
| Money                              | \$ 25,955.00 |
| Negotiable Instruments             | \$ 7,001.00  |
| Tools                              | \$ 2,000.00  |
| Firearms                           | \$ 380.00    |
|