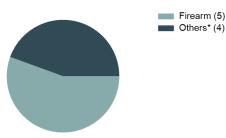

opulation base: 1,713,125

# Negligent Manslaughter

- The killing of another person through negligence. This offense does not include Vehicular Manslaughter -

| Negligent Manslaughter |        |  |  |
|------------------------|--------|--|--|
| Offenses Reported      | 9      |  |  |
| Changes from 2016      | 12.50% |  |  |
| Rate per 100,000*      | 0.53   |  |  |
| Total Arrests          | 5      |  |  |

| Top Locations of Negligent Manslaughter |        |  |  |
|-----------------------------------------|--------|--|--|
| Residence/Home                          | 44.44% |  |  |
| Field/Woods                             | 22.22% |  |  |
| Specialty Store                         | 22.22% |  |  |
| Commercial/Office Building              | 11.11% |  |  |

#### **Type of Weapons Used**



\*Others: Blunt Object, Motor Vehicle, Poison, Explosives, Fire/Incendiary Device, Drugs/Narcotics/Sleeping Pills, Asphyxiation, Others, Unknown

| Arrestee Information |      |        |      |        |
|----------------------|------|--------|------|--------|
|                      | Ad   | ult    | Juve | enile  |
|                      | Male | Female | Male | Female |
| White                | 3    | 1      | 1    | 0      |
| Black                | о    | 0      | О    | 0      |
| Indian               | 0    | 0      | 0    | 0      |
| Asian                | о    | 0      | o    | 0      |
| Unknown              | 0    | 0      | 0    | 0      |
| <b>Ethnicity</b>     |      |        |      |        |
| Non-Hispanic         | 3    | 1      | 1    | 0      |
| Hispanic             |