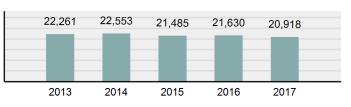

| Group "A" Offens  | ses      |
|-------------------|----------|
| Offenses Reported | 87,793   |
| Changes from 2016 | 2.01%    |
| Rate per 100,000* | 5,124.73 |

|--|--|

| Offense                        | Reported in 2017 | Reported in 2016 | Percent<br>Change | Offenses<br>Cleared | Percent<br>Cleared | Percent Of<br>Category | Rate Per<br>100,000* |
|--------------------------------|------------------|------------------|-------------------|---------------------|--------------------|------------------------|----------------------|
| Murder                         | 38               | 47               | -19.15%           | 24                  | 63.16%             | 0.21%                  | 2.22                 |
| Negligent Manslaughter         | 9                | 8                | 12.50%            | 8                   | 88.89%             | 0.05%                  | 0.53                 |
| Non-consensual Sex Offenses:   | Ì                |                  |                   |                     |                    |                        |                      |
| Rape                           | 568              | 564              | 0.71%             | 245                 | 43.13%             | 3.13%                  | 33.16                |
| Sodomy                         | 98               | 129              | -24.03%           | 44                  | 44.90%             | 0.54%                  | 5.72                 |
| Sexual Assault w/Obj           | 106              | 90               | 17.78%            | 53                  | 50.00%             | 0.58%                  | 6.19                 |
| Fondling                       | 905              | 895              | 1.12%             | 363                 | 40.11%             | 4.98%                  | 52.83                |
| Aggravated Assault             | 3,016            | 2,901            | 3.96%             | 2,095               | 69.46%             | 16.61%                 | 176.05               |
| Simple Assault                 | 11,842           | 11,732           | 0.94%             | 8,080               | 68.23%             | 65.22%                 | 691.25               |
| Intimidation                   | 1,275            | 1,455            | -12.37%           | 590                 | 46.27%             | 7.02%                  | 74.43                |
| Kidnapping                     | 185              | 190              | -2.63%            | 112                 | 60.54%             | 1.02%                  | 10.80                |
| Consensual Sex Offenses:       |                  |                  |                   |                     |                    |                        |                      |
| Incest                         | 15               | 19               | -21.05%           | 5                   | 33.33%             | 0.08%                  | 0.88                 |
| Statutory Rape                 | 101              | 128              | -21.09%           | 53                  | 52.48%             | 0.56%                  | 5.90                 |
| Crimes Against Persons Total   | 18,158           | 18,158           | 0.00%             | 11,672              | 64.28%             | 20.68%                 | 1,059.93             |
| Robbery                        | 226              | 217              | 4.15%             | 89                  | 39.38%             | 0.51%                  | 13.19                |
| Burglary/Breaking and Entering | 5,755            | 6,324            | -9.00%            | 1,019               | 17.71%             | 13.02%                 | 335.94               |
| Larceny/Theft Offenses         | 20,918           | 21,630           | -3.29%            | 5,139               | 24.57%             | 47.34%                 | 1,221.04             |
| Motor Vehicle Theft            | 2,213            | 2,162            | 2.36%             | 478                 | 21.60%             | 5.01%                  | 129.18               |
| Arson                          | 180              | 193              | -6.74%            | 57                  | 31.67%             | 0.41%                  | 10.51                |
| Destruction Of Property        | 8,444            | 8,166            | 3.40%             | 1,703               | 20.17%             | 19.11%                 | 492.90               |
| Counterfeiting/Forgery         | 988              | 956              | 3.35%             | 230                 | 23.28%             | 2.24%                  | 57.67                |
| Fraud Offenses                 | 4,729            | 4,560            | 3.71%             | 628                 | 13.28%             | 10.70%                 | 276.05               |
| Embezzlement                   | 152              | 147              | 3.40%             | 74                  | 48.68%             | 0.34%                  | 8.87                 |
| Extortion/Blackmail            | 42               | 93               | -54.84%           | 1                   | 2.38%              | 0.10%                  | 2.45                 |
| Bribery                        | 3                | 4                | -25.00%           | 1                   | 33.33%             | 0.01%                  | 0.18                 |
| Stolen Property Offenses       | 541              | 584              | -7.36%            | 349                 | 64.51%             | 1.22%                  | 31.58                |
| Crimes Against Property Total  | 44,191           | 45,036           | -1.88%            | 9,768               | 22.10%             | 50.34%                 | 2,579.55             |
| Drug/Narcotic Violations       | 12,684           | 11,347           | 11.78%            | 10,963              | 86.43%             | 49.85%                 | 740.40               |
| Drug Equipment Violations      | 11,564           | 10,292           | 12.36%            | 10,311              | 89.16%             | 45.45%                 | 675.02               |
| Gambling Offenses              | 1                | 2                | -50.00%           | 1                   | 100.00%            | 0.00%                  | 0.06                 |
| Pornography/Obscene Material   | 241              | 208              | 15.87%            | 84                  | 34.85%             | 0.95%                  | 14.07                |
| Prostitution Offenses          | 41               | 30               | 36.67%            | 25                  | 60.98%             | 0.16%                  | 2.39                 |
| Weapons Law Violations         | 913              | 986              | -7.40%            | 642                 | 70.32%             | 3.59%                  | 53.29                |
| Crimes Against Society Total   | 25,444           | 22,865           | 11.28%            | 22,026              | 86.57%             | 28.98%                 | 1,485.24             |
| Total Group "A" Offenses       | 87,793           | 86,059           | 2.01%             | 43,466              | 49.51%             |                        | 5,124.73             |