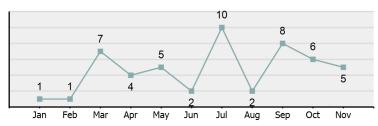

# Facts At A Glance

| Group "A" Offenses     | ♦ 87,793 total Group "A" offenses reported.                                                                                                       |
|------------------------|---------------------------------------------------------------------------------------------------------------------------------------------------|
|                        | ♦ 2.01% increase from 2016 Group "A" offenses.                                                                                                    |
| Crime Rate             | <ul> <li>5,124.73 per 100,000 inhabitants based on Group "A" Offenses.</li> <li>0.50% increase from 2016 NIBRS crime rate.</li> </ul>             |
|                        | <ul> <li>1,921.28 per 100,000 inhabitants based on Part 1 offenses.</li> <li>(utilized for comparison purposes with non-NIBRS states).</li> </ul> |
| Violent Crime          | ♦ 4,052 total violent crime offenses reported.                                                                                                    |
|                        | ♦ 2.63% increase from 2016 violent crime offenses.                                                                                                |
|                        | <ul> <li>3.96% increase from 2016 aggravated assault offenses, which accounts for<br/>74.43% of the violent crime.</li> </ul>                     |
| Crime Against Persons  | <ul> <li>18,158 total crime against persons reported.</li> </ul>                                                                                  |
|                        | <ul> <li>No change from 2016 crime against persons.</li> </ul>                                                                                    |
|                        | <ul> <li>0.94% increase from 2016 simple assault offenses, which accounts for 65.22% of<br/>the crime against persons.</li> </ul>                 |
| Officers Assaulted     | <ul> <li>No law enforcement officers killed in the line of duty.</li> </ul>                                                                       |
|                        | ♦ 425 total reported officers assaulted.                                                                                                          |
|                        | ◆ 25.74% increase from 2016 assault on law enforcement officers.                                                                                  |
| Hate Crime             | <ul> <li>51 total hate crimes reported.</li> </ul>                                                                                                |
|                        | ♦ 15.91% increase from 2016 hate crimes.                                                                                                          |
| Crimes Against Society | <ul> <li>25,444 total crimes against society reported.</li> </ul>                                                                                 |
|                        | ♦ 11.28% increase from 2016 crimes against society.                                                                                               |
|                        | <ul> <li>11.78% increase from 2016 drug/narcotic violations offenses, which accounts for<br/>49.85% of the crimes against society.</li> </ul>     |
| Property Crime         | ♦ 44,191 total crimes against property reported.                                                                                                  |
| 1 - 7                  | ♦ 1.88% decrease from 2016 crimes against property.                                                                                               |
|                        | <ul> <li>3.29% decrease from 2016 larceny/theft offenses, which accounts for 47.34% of<br/>the crimes against property.</li> </ul>                |