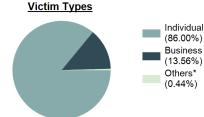

# Facts At A Glance

| Group "A" Offenses     | ♦ 87,793 total Group "A" offenses reported.                                                                                                       |
|------------------------|---------------------------------------------------------------------------------------------------------------------------------------------------|
|                        | ♦ 2.01% increase from 2016 Group "A" offenses.                                                                                                    |
| Crime Rate             | <ul> <li>5,124.73 per 100,000 inhabitants based on Group "A" Offenses.</li> <li>0.50% increase from 2016 NIBRS crime rate.</li> </ul>             |
|                        | <ul> <li>1,921.28 per 100,000 inhabitants based on Part 1 offenses.</li> <li>(utilized for comparison purposes with non-NIBRS states).</li> </ul> |
| Violent Crime          | ♦ 4,052 total violent crime offenses reported.                                                                                                    |
|                        | ♦ 2.63% increase from 2016 violent crime offenses.                                                                                                |
|                        | <ul> <li>3.96% increase from 2016 aggravated assault offenses, which accounts for<br/>74.43% of the violent crime.</li> </ul>                     |
| Crime Against Persons  | <ul> <li>18,158 total crime against persons reported.</li> </ul>                                                                                  |
|                        | <ul> <li>No change from 2016 crime against persons.</li> </ul>                                                                                    |
|                        | <ul> <li>0.94% increase from 2016 simple assault offenses, which accounts for 65.22% of<br/>the crime against persons.</li> </ul>                 |
| Officers Assaulted     | <ul> <li>No law enforcement officers killed in the line of duty.</li> </ul>                                                                       |
|                        | ♦ 425 total reported officers assaulted.                                                                                                          |
|                        | ◆ 25.74% increase from 2016 assault on law enforcement officers.                                                                                  |
| Hate Crime             | <ul> <li>51 total hate crimes reported.</li> </ul>                                                                                                |
|                        | ♦ 15.91% increase from 2016 hate crimes.                                                                                                          |
| Crimes Against Society | <ul> <li>25,444 total crimes against society reported.</li> </ul>                                                                                 |
|                        | ♦ 11.28% increase from 2016 crimes against society.                                                                                               |
|                        | <ul> <li>11.78% increase from 2016 drug/narcotic violations offenses, which accounts for<br/>49.85% of the crimes against society.</li> </ul>     |
| Property Crime         | ♦ 44,191 total crimes against property reported.                                                                                                  |
| 1 - 7                  | ♦ 1.88% decrease from 2016 crimes against property.                                                                                               |
|                        | <ul> <li>3.29% decrease from 2016 larceny/theft offenses, which accounts for 47.34% of<br/>the crimes against property.</li> </ul>                |