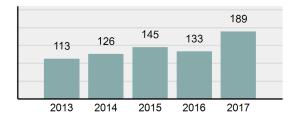

| 75.5%    |
| •      | Group "A" Crime Rate per 100,000 population                                                                                | 5,084.18 |
| •      | Summary based reporting<br>crime rate per 100,000<br>populated is calculated for<br>other state crime<br>comparisons only. | 875.42   |
| Arrest | Overview                                                                                                                   |          |

| • | Arrest Total          | 189    |
|---|-----------------------|--------|
| • | % change from 2016    | 42.11% |
| • | Adult Arrest total    | 172    |
| • | Juvenile Arrest total | 17     |

- Juvenile Arrest total
- 6,363.64 Arrest Rate per 100,000 • population

#### Total Offenses - 5 year trend



#### Total Arrests - 5 year trend



|                                 | Offer      | nses      | Arre  | ests     |
|---------------------------------|------------|-----------|-------|----------|
| Group "A" Offenses              | # Reported | # Cleared | Adult | Juvenile |
| Murder                          | 0          | 0         | 0     | 0        |
| Negligent Manslaughter          | 0          | 0         | 0     | 0        |
| Rape                            | 0          | 0         | 3     | 0        |
| Sodomy                          | 3          | 3         | 0     | 0        |
| Sexual Assault w/Obj            | 0          | 0         | 1     | 0        |
| Fondling                        | 3          | 2         | 1     | 0        |
| Aggravated Assault              | 1          | 1         | 2     | 0