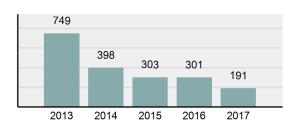

5      |
| • | Percent Cleared                                                                                                            | 55.56%  |
| • | Group "A" Crime Rate per 100,000 population                                                                                | 743.38  |
| • | Summary based reporting<br>crime rate per 100,000<br>populated is calculated for<br>other state crime<br>comparisons only. | 235.08  |

#### Arrest Overview

| • | Arrest Total          | 191     |
|---|-----------------------|---------|
| • | % change from 2016    | -36.54% |
| • | Adult Arrest total    | 180     |
| • | Juvenile Arrest total | 11      |

- Juvenile Arrest total
- 1,213.55 Arrest Rate per 100,000 population

#### Total Offenses - 5 year trend



#### Total Arrests - 5 year trend



|                                 | Offe       | nses      | Arre  | ests     |
|---------------------------------|------------|-----------|-------|----------|
| Group "A" Offenses              | # Reported | # Cleared | Adult | Juvenile |
| Murder                          | 0          | 0         | 0     | 0        |
| Negligent Manslaughter          | 0          | 0         | 0     | 0        |
| Rape                            | 0          | 0         | 0     | 0        |
| Sodomy                          | 0          | 0         | 0     | 0        |
| Sexual Assault w/Obj            | 0          | 0         | 0     | 0        |
| Fondling                        | 1          | 1         | 1     | 0        |
| Aggravated Assault              | 2          | 2         | 1     | 0