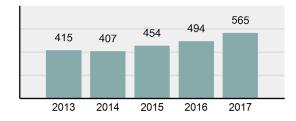

## **Crime Clock**

Crime Against Persons Every 28.9 minutes

> Murder Every 9.6 days

Rape Every 15.4 hours

Non-consensual Sex Offenses (excluding Rape) Every 7.9 hours

> Aggravated Assault Every 2.9 hours

Simple Assault Every 44.4 minutes

Intimidation Every 6.9 hours

Kidnapping/Abduction Every 2.0 days

Consensual Sex Offenses Every 3.1 days Crime Against Society Every 20.7 minutes

Drug/Narcotic Offenses Every 41.4 minutes

Drug Equipment Offenses Every 45.5 minutes

> Gambling Offenses Every 12.0 months

Pornography Offenses Every 1.5 days

Prostitution Offenses Every 8.9 days

Weapons Law Violation Every 9.6 hours Crime Against Property Every 11.9 minutes

> Robbery Every 1.6 days

Burglary/B&E Every 1.5 hours

Larceny/Theft Every 25.1 minutes

Motor Vehicle Theft Every 4.0 hours

> Arson Every 2.0 days

Destruction of Property Every 1.0 hours

Counterfeiting/Forgery Every 8.9 hours

> Fraud Offenses Every 1.9 hours

Embezzlement Every 2.4 days

Extortion/Blackmail Every 8.7 days

Bribery Every 4.0 months

Stolen Property Every 16.2 hours

The crime clock should be viewed with care. Being the most aggregate representation of th UCR data, it is designed to convey the annual reported crime experience by showing the relative frequency of occurrence of the Group "A" offenses. This mode of display should not be taken to imply a regularity in the commission of the offenses, rather, it represents the annual ratio of crime to fixed time intervals.