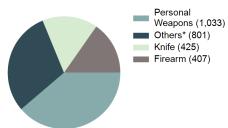

Attempted murders are included in this category

| Aggravated Assault |        |  |  |
|--------------------|--------|--|--|
| Offenses Reported  | 3,016  |  |  |
| Changes from 2016  | 3.96%  |  |  |
| Rate per 100,000*  | 176.05 |  |  |
| Total Arrests      | 1,410  |  |  |
|                    |        |  |  |

#### Top Locations of Aggravated Assault

| Residence/Home                                | 59.32% |
|-----------------------------------------------|--------|
| Highway/Road/Alley/Street/Sidewalk            | 16.28% |
| Bar/Nightclub                                 | 4.51%  |
| Parking/Drop Lot/Garage                       | 3.42%  |
| Jail/Prison/Penitentiary/Corrections Facility | 2.32%  |
|                                               |        |

#### Type of Weapons Used



\*Others: Blunt Object, Motor Vehicle, Poison, Explosives, Fire/Incendiary Device, Drugs/Narcotics/Sleeping Pills, Asphyxiation, Others, Unknown

| Arrestee Information |      |        |      |        |
|----------------------|------|--------|------|--------|
|                      | Ad   | ult    | Juve | enile  |
| Race                 | Male | Female | Male | Female |
| White                | 981  | 153    | 84   | 18     |
| Black                | 40   | 7      | 5    | 1      |
| Indian               | 30   | 9      | 4    | 0      |
| Asian                | 15   | 2      | 1    | 0      |
| Unknown              | 42   | 9      | 7    | 2      |
| Ethnicity            |      |        |      |        |
| Non-Hispanic         | 862  | 144    | 70   | 18     |
| Hispanic             |