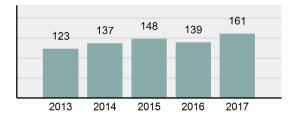

| 76       |
| • | Percent Cleared                                                                                                            | 53.52%   |
| • | Group "A" Crime Rate per 100,000 population                                                                                | 3,313.11 |
| • | Summary based reporting<br>crime rate per 100,000<br>populated is calculated for<br>other state crime<br>comparisons only. | 1,259.92 |

#### Arrest Overview

| • | Arrest Total          | 161    |
|---|-----------------------|--------|
| • | % change from 2016    | 15.83% |
| • | Adult Arrest total    | 113    |
| • | Juvenile Arrest total | 48     |

Arrest Rate per 100,000 3,756.42
 population

#### Total Offenses - 5 year trend



#### Total Arrests - 5 year trend



|                                 | Offenses   |           | Arre  | ests     |
|---------------------------------|------------|-----------|-------|----------|
| Group "A" Offenses              | # Reported | # Cleared | Adult | Juvenile |
| Murder                          | 0          | 0         | 0     | 0        |
| Negligent Manslaughter          | 0          | 0         | 0     | 0        |
| Rape                            | 0          | 0         | 0     | 0        |
| Sodomy                          | 0          | 0         | 0     | 0        |
| Sexual Assault w/Obj            | 0          | 0         | 0     | 0        |
| Fondling                        | 1          | 0         | 0     | 0        |
| Aggravated Assault              | 13         | 13        | 8     | 0