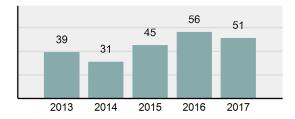

| Group "A" Offens  | ses      |
|-------------------|----------|
| Offenses Reported | 87,793   |
| Changes from 2016 | 2.01%    |
| Rate per 100,000* | 5,124.73 |

|--|--|

| Offense                        | Reported in 2017 | Reported in 2016 | Percent<br>Change | Offenses<br>Cleared | Percent<br>Cleared | Percent Of<br>Category | Rate Per<br>100,000* |
|--------------------------------|------------------|------------------|-------------------|---------------------|--------------------|------------------------|----------------------|
| Murder                         | 38               | 47               | -19.15%           | 24                  | 63.16%             | 0.21%                  | 2.22                 |
| Negligent Manslaughter         | 9                | 8                | 12.50%            | 8                   | 88.89%             | 0.05%                  | 0.53                 |
| Non-consensual Sex Offenses:   | Ì                |                  |                   |                     |                    |                        |                      |
| Rape                           | 568              | 564              | 0.71%             | 245                 | 43.13%             | 3.13%                  | 33.16                |
| Sodomy                         | 98               | 129              | -24.03%           | 44                  | 44.90%             | 0.54%                  | 5.72                 |
| Sexual Assault w/Obj           | 106              | 90               | 17.78%            | 53                  | 50.00%             | 0.58%                  | 6.19                 |
| Fondling                       | 905              | 895              | 1.12%             | 363                 | 40.11%             | 4.98%                  | 52.83                |
| Aggravated Assault             | 3,016            | 2,901            | 3.96%             | 2,095               | 69.46%             | 16.61%                 | 176.05               |
| Simple Assault                 | 11,842           | 11,732           | 0.94%             | 8,080               | 68.23%             | 65.22%                 | 691.25               |
| Intimidation                   | 1,275            | 1,455            | -12.37%           | 590                 | 46.27%             | 7.02%                  | 74.43                |
| Kidnapping                     | 185              | 190              | -2.63%            | 112                 | 60.54%             | 1.02%                  | 10.80                |
| Consensual Sex Offenses:       |                  |                  |                   |                     |                    |                        |                      |
| Incest                         | 15               | 19               | -21.05%           | 5                   | 33.33%             | 0.08%                  | 0.88                 |
| Statutory Rape                 | 101              | 128              | -21.09%           | 53                  | 52.48%             | 0.56%                  | 5.90                 |
| Crimes Against Persons Total   | 18,158           | 18,158           | 0.00%             | 11,672              | 64.28%             | 20.68%                 | 1,059.93             |
| Robbery                        | 226              | 217              | 4.15%             | 89                  | 39.38%             | 0.51%                  | 13.19                |
| Burglary/Breaking and Entering | 5,755            | 6,324            | -9.00%            | 1,019               | 17.71%             | 13.02%                 | 335.94               |
| Larceny/Theft Offenses         | 20,918           | 21,630           | -3.29%            | 5,139               | 24.57%             | 47.34%                 | 1,221.04             |
| Motor Vehicle Theft            | 2,213            | 2,162            | 2.36%             | 478                 | 21.60%             | 5.01%                  | 129.18               |
| Arson                          | 180              | 193              | -6.74%            | 57                  | 31.67%             | 0.41%                  | 10.51                |
| Destruction Of Property        | 8,444            | 8,166            | 3.40%             | 1,703               | 20.17%             | 19.11%                 | 492.90               |
| Counterfeiting/Forgery         | 988              | 956              | 3.35%             | 230                 | 23.28%             | 2.24%                  | 57.67                |
| Fraud Offenses                 | 4,729            | 4,560            | 3.71%             | 628                 | 13.28%             | 10.70%                 | 276.05               |
| Embezzlement                   | 152              | 147              | 3.40%             | 74                  | 48.68%             | 0.34%                  | 8.87                 |
| Extortion/Blackmail            | 42               | 93               | -54.84%           | 1                   | 2.38%              | 0.10%                  | 2.45                 |
| Bribery                        | 3                | 4                | -25.00%           | 1                   | 33.33%             | 0.01%                  | 0.18                 |
| Stolen Property Offenses       | 541              | 584              | -7.36%            | 349                 | 64.51%             | 1.22%                  | 31.58                |
| Crimes Against Property Total  | 44,191           | 45,036           | -1.88%            | 9,768               | 22.10%             | 50.34%                 | 2,579.55             |
| Drug/Narcotic Violations       | 12,684           | 11,347           | 11.78%            | 10,963              | 86.43%             | 49.85%                 | 740.40               |
| Drug Equipment Violations      | 11,564           | 10,292           | 12.36%            | 10,311              | 89.16%             | 45.45%                 | 675.02               |
| Gambling Offenses              | 1                | 2                | -50.00%           | 1                   | 100.00%            | 0.00%                  | 0.06                 |
| Pornography/Obscene Material   | 241              | 208              | 15.87%            | 84                  | 34.85%             | 0.95%                  | 14.07                |
| Prostitution Offenses          | 41               | 30               | 36.67%            | 25                  | 60.98%             | 0.16%                  | 2.39                 |
| Weapons Law Violations         | 913              | 986              | -7.40%            | 642                 | 70.32%             | 3.59%                  | 53.29                |
| Crimes Against Society Total   | 25,444           | 22,865           | 11.28%            | 22,026              | 86.57%             | 28.98%                 | 1,485.24             |
| Total Group "A" Offenses       | 87,793           | 86,059           | 2.01%             | 43,466              | 49.51%             |                        | 5,124.73             |