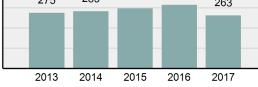

### **Violent Crime**

| Violent Crime     |        |  |  |  |  |  |  |
|-------------------|--------|--|--|--|--|--|--|
| Offenses Reported | 4,052  |  |  |  |  |  |  |
| Changes from 2016 | 2.63%  |  |  |  |  |  |  |
| Rate per 100,000* | 236.53 |  |  |  |  |  |  |
| Total Arrests     | 1,664  |  |  |  |  |  |  |
|                   |        |  |  |  |  |  |  |