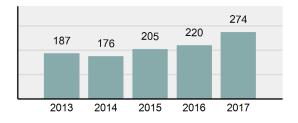

## **Crime Clock**

Crime Against Persons Every 28.9 minutes

> Murder Every 9.6 days

Rape Every 15.4 hours

Non-consensual Sex Offenses (excluding Rape) Every 7.9 hours

> Aggravated Assault Every 2.9 hours

Simple Assault Every 44.4 minutes

Embezzlement Every 2.4 days

Extortion/Blackmail Every 8.7 days

Bribery Every 4.0 months

Stolen Property Every 16.2 hours

The crime clock should be viewed with care. Being the most aggregate representation of th UCR data, it is designed to convey the annual reported crime experience by showing the relative frequency of occurrence of the Group "A" offenses. This mode of display should not be taken to imply a regularity in the commission of the offenses, rather, it represents the annual ratio of crime to fixed time intervals.