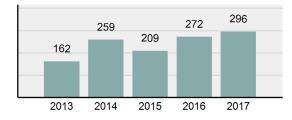

4      |  |  |
| •                | Percent Cleared                                                                                                            | 55.41%   |  |  |
| •                | Group "A" Crime Rate per 100,000 population                                                                                | 2,173.12 |  |  |
| •                | Summary based reporting<br>crime rate per 100,000<br>populated is calculated for<br>other state crime<br>comparisons only. | 961.75   |  |  |

#### Arrest Overview

| • | Arrest Total          | 249   |
|---|-----------------------|-------|
| • | % change from 2016    | 13.7% |
| • | Adult Arrest total    | 217   |
| • | Juvenile Arrest total | 32    |

1,828.06 Arrest Rate per 100,000 • population

### Total Offenses - 5 year trend



### Total Arrests - 5 year trend



|                                   | Offenses   |                      | Arre | ests     |
|-----------------------------------|------------|----------------------|------|----------|
| Group "A" Offenses                | # Reported | # Reported # Cleared |      | Juvenile |
| Murder                            | 3          | 3                    | 0    | 0        |
| Negligent Manslaughter            | 0          | 0                    | 0    | 0        |
| Rape                              | 1          | 1                    | 1    | 0        |
| Sodomy                            | 0          | 0                    | 0    | 0        |
| Sexual Assault w/Obj              | 0          | 0                    | 0    | 0        |
| Fondling