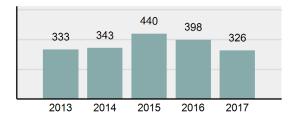

|
| • | Percent Cleared                                                                                                            | 48.14%   |
| • | Group "A" Crime Rate per 100,000 population                                                                                | 7,676.63 |
| • | Summary based reporting<br>crime rate per 100,000<br>populated is calculated for<br>other state crime<br>comparisons only. | 3,070.65 |

#### Arrest Overview

| • | Arrest Total          | 326     |
|---|-----------------------|---------|
| • | % change from 2016    | -18.09% |
| • | Adult Arrest total    | 313     |
| • | Juvenile Arrest total | 13      |

- Juvenile Arrest total .
- 4,429.35 Arrest Rate per 100,000 . population

#### Total Offenses - 5 year trend



#### Total Arrests - 5 year trend



|                                 | Offer      | nses      | Arre  | ests     |
|---------------------------------|------------|-----------|-------|----------|
| Group "A" Offenses              | # Reported | # Cleared | Adult | Juvenile |
| Murder                          | 0          | 0         | 0     | 0        |
| Negligent Manslaughter          | 0          | 0         | 0     | 0        |
| Rape                            | 8          | 6         | 5     | o        |
| Sodomy                          | 0          | 0         | 0     | 0        |
| Sexual Assault w/Obj            | 0          | 0         | 0     | 0        |
| Fondling                        | 7          | 7         | 2     | 1        |
| Aggravated Assault              | 32         | 24        | 15    | 0