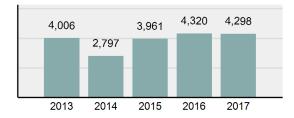

## **Crime Clock**

Crime Against Persons Every 28.9 minutes

> Murder Every 9.6 days

Rape Every 15.4 hours

Non-consensual Sex Offenses (excluding Rape) Every 7.9 hours

> Aggravated Assault Every 2.9 hours

Simple Assault Every 44.4 minutes

Intimidation Every 6.9 hours

Kidnapping/Abduction Every 2.0 days

Consensual Sex Offenses Every 3.1 days Crime Against Society Every 20.7 minutes

Drug/Narcotic Offenses Every 41.4 minutes

Drug Equipment Offenses Every 45.5 minutes

> Gambling Offenses Every 12.0 months

Pornography Offenses Every 1.5 days

Prostitution Offenses Every 8.9 days

Weapons Law Violation Every 9.6 hours Crime Against Property Every 11.9 minutes

> Robbery Every 1.6 days

Burglary/B&E Every 1.5 hours

Larceny/Theft Every 25.1 minutes

Motor Vehicle Theft Every 4.0 hours

> Arson Every 2.0 days

Destruction of Property Every 1.0 hours

Counterfeiting/Forgery Every 8.9 hours

> Fraud Offenses Every 1.9 hours

Embezzlement Every 2.4 days

Extortion/Blackmail Every 8.7 days

Bribery Every 4.0 months

Stolen Property Every 16.2 hours

The crime clock should be viewed with care. Being the most aggregate representation of th UCR data, it is designed to convey the annual reported crime experience by showing the relative frequency of occurrence of the Group "A" offenses. This mode of display should not be taken to imply a regularity in the commission of the offenses, rather, it represents the annual ratio of crime to fixed time intervals.