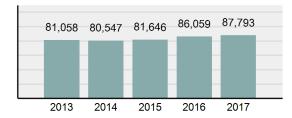

# Facts At A Glance

| Group "A" Offenses     | ♦ 87,793 total Group "A" offenses reported.                                                                                                       |
|------------------------|---------------------------------------------------------------------------------------------------------------------------------------------------|
|                        | ♦ 2.01% increase from 2016 Group "A" offenses.                                                                                                    |
| Crime Rate             | <ul> <li>5,124.73 per 100,000 inhabitants based on Group "A" Offenses.</li> <li>0.50% increase from 2016 NIBRS crime rate.</li> </ul>             |
|                        | <ul> <li>1,921.28 per 100,000 inhabitants based on Part 1 offenses.</li> <li>(utilized for comparison purposes with non-NIBRS states).</li> </ul> |
| Violent Crime          | ♦ 4,052 total violent crime offenses reported.                                                                                                    |
|                        | ♦ 2.63% increase from 2016 violent crime offenses.                                                                                                |
|                        | <ul> <li>3.96% increase from 2016 aggravated assault offenses, which accounts for<br/>74.43% of the violent crime.</li> </ul>                     |
| Crime Against Persons  | <ul> <li>18,158 total crime against persons reported.</li> </ul>                                                                                  |
|                        | <ul> <li>No change from 2016 crime against persons.</li> </ul>                                                                                    |
|                        | <ul> <li>0.94% increase from 2016 simple assault offenses, which accounts for 65.22% of<br/>the crime against persons.</li> </ul>                 |
| Officers Assaulted     | <ul> <li>No law enforcement officers killed in the line of duty.</li> </ul>                                                                       |
|                        | ♦ 425 total reported officers assaulted.                                                                                                          |
|                        | ◆ 25.74% increase from 2016 assault on law enforcement officers.                                                                                  |
| Hate Crime             | <ul> <li>51 total hate crimes reported.</li> </ul>                                                                                                |
|                        | ♦ 15.91% increase from 2016 hate crimes.                                                                                                          |
| Crimes Against Society | <ul> <li>25,444 total crimes against society reported.</li> </ul>                                                                                 |
|                        | ♦ 11.28% increase from 2016 crimes against society.                                                                                               |
|                        | <ul> <li>11.78% increase from 2016 drug/narcotic violations offenses, which accounts for<br/>49.85% of the crimes against society.</li> </ul>     |
| Property Crime         | ♦ 44,191 total crimes against property reported.                                                                                                  |
| 1 - 7                  | ♦ 1.88% decrease from 2016 crimes against property.                                                                                               |
|                        | <ul> <li>3.29% decrease from 2016 larceny/theft offenses, which accounts for 47.34% of<br/>the crimes against property.</li> </ul>                |

| Group "A" Offens  | ses      |
|-------------------|----------|
| Offenses Reported | 87,793   |
| Changes from 2016 | 2.01%    |
| Rate per 100,000* | 5,124.73 |

|--|--|

| Offense                        | Reported in 2017 | Reported in 2016 | Percent<br>Change | Offenses<br>Cleared | Percent<br>Cleared | Percent Of<br>Category | Rate Per<br>100,000* |
|--------------------------------|------------------|------------------|-------------------|---------------------|--------------------|------------------------|----------------------|
| Murder                         | 38               | 47               | -19.15%           | 24                  | 63.16%             | 0.21%                  | 2.22                 |
| Negligent Manslaughter         | 9                | 8                | 12.50%            | 8                   | 88.89%             | 0.05%                  | 0.53                 |
| Non-consensual Sex Offenses:   | Ì                |                  |                   |                     |                    |                        |                      |
| Rape                           | 568              | 564              | 0.71%             | 245                 | 43.13%             | 3.13%                  | 33.16                |
| Sodomy                         | 98               | 129              | -24.03%           | 44                  | 44.90%             | 0.54%                  | 5.72                 |
| Sexual Assault w/Obj           | 106              | 90               | 17.78%            | 53                  | 50.00%             | 0.58%                  | 6.19                 |
| Fondling                       | 905              | 895              | 1.12%             | 363                 | 40.11%             | 4.98%                  | 52.83                |
| Aggravated Assault             | 3,016            | 2,901            | 3.96%             | 2,095               | 69.46%             | 16.61%                 | 176.05               |
| Simple Assault                 | 11,842           | 11,732           | 0.94%             | 8,080               | 68.23%             | 65.22%                 | 691.25               |
| Intimidation                   | 1,275            | 1,455            | -12.37%           | 590                 | 46.27%             | 7.02%                  | 74.43                |
| Kidnapping                     | 185              | 190              | -2.63%            | 112                 | 60.54%             | 1.02%                  | 10.80                |
| Consensual Sex Offenses:       |                  |                  |                   |                     |                    |                        |                      |
| Incest                         | 15               | 19               | -21.05%           | 5                   | 33.33%             | 0.08%                  | 0.88                 |
| Statutory Rape                 | 101              | 128              | -21.09%           | 53                  | 52.48%             | 0.56%                  | 5.90                 |
| Crimes Against Persons Total   | 18,158           | 18,158           | 0.00%             | 11,672              | 64.28%             | 20.68%                 | 1,059.93             |
| Robbery                        | 226              | 217              | 4.15%             | 89                  | 39.38%             | 0.51%                  | 13.19                |
| Burglary/Breaking and Entering | 5,755            | 6,324            | -9.00%            | 1,019               | 17.71%             | 13.02%                 | 335.94               |
| Larceny/Theft Offenses         | 20,918           | 21,630           | -3.29%            | 5,139               | 24.57%             | 47.34%                 | 1,221.04             |
| Motor Vehicle Theft            | 2,213            | 2,162            | 2.36%             | 478                 | 21.60%             | 5.01%                  | 129.18               |
| Arson                          | 180              | 193              | -6.74%            | 57                  | 31.67%             | 0.41%                  | 10.51                |
| Destruction Of Property        | 8,444            | 8,166            | 3.40%             | 1,703               | 20.17%             | 19.11%                 | 492.90               |
| Counterfeiting/Forgery         | 988              | 956              | 3.35%             | 230                 | 23.28%             | 2.24%                  | 57.67                |
| Fraud Offenses                 | 4,729            | 4,560            | 3.71%             | 628                 | 13.28%             | 10.70%                 | 276.05               |
| Embezzlement                   | 152              | 147              | 3.40%             | 74                  | 48.68%             | 0.34%                  | 8.87                 |
| Extortion/Blackmail            | 42               | 93               | -54.84%           | 1                   | 2.38%              | 0.10%                  | 2.45                 |
| Bribery                        | 3                | 4                | -25.00%           | 1                   | 33.33%             | 0.01%                  | 0.18                 |
| Stolen Property Offenses       | 541              | 584              | -7.36%            | 349                 | 64.51%             | 1.22%                  | 31.58                |
| Crimes Against Property Total  | 44,191           | 45,036           | -1.88%            | 9,768               | 22.10%             | 50.34%                 | 2,579.55             |
| Drug/Narcotic Violations       | 12,684           | 11,347           | 11.78%            | 10,963              | 86.43%             | 49.85%                 | 740.40               |
| Drug Equipment Violations      | 11,564           | 10,292           | 12.36%            | 10,311              | 89.16%             | 45.45%                 | 675.02               |
| Gambling Offenses              | 1                | 2                | -50.00%           | 1                   | 100.00%            | 0.00%                  | 0.06                 |
| Pornography/Obscene Material   | 241              | 208              | 15.87%            | 84                  | 34.85%             | 0.95%                  | 14.07                |
| Prostitution Offenses          | 41               | 30               | 36.67%            | 25                  | 60.98%             | 0.16%                  | 2.39                 |
| Weapons Law Violations         | 913              | 986              | -7.40%            | 642                 | 70.32%             | 3.59%                  | 53.29                |
| Crimes Against Society Total   | 25,444           | 22,865           | 11.28%            | 22,026              | 86.57%             | 28.98%                 | 1,485.24             |
| Total Group "A" Offenses       | 87,793           | 86,059           | 2.01%             | 43,466              | 49.51%             |                        | 5,124.73             |