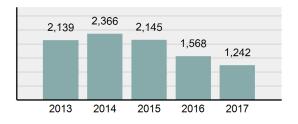

| 35.73%   |
| Group "A" Crime Rate per 100,000 population                                                                                | 3,442.37 |
| Summary based reporting<br>crime rate per 100,000<br>populated is calculated for<br>other state crime<br>comparisons only. | 1,213.20 |
| Overview                                                                                                                   |          |

#### Arrest Overview

| • | Arrest Total       | 1,242   |
|---|--------------------|---------|
| • | % change from 2016 | -20.79% |
| • | Adult Arrest total | 1,064   |

178

- Juvenile Arrest total
- Arrest Rate per 100,000 2,311.04
   population

#### Total Offenses - 5 year trend



#### Total Arrests - 5 year trend



|                                 | Offer      | nses      | Arre  | ests     |
|---------------------------------|------------|-----------|-------|----------|
| Group "A" Offenses              | # Reported | # Cleared | Adult | Juvenile |
| Murder                          | 0          | 0         | 0     | 0        |
| Negligent Manslaughter          | 0          | 0         | 0     | 0        |
| Rape                            | 18         | 3         | 1     | 0        |
| Sodomy                          | 0          | 0         | 0     | 0        |
| Sexual Assault w/Obj            | 1          | 0         | 0     | 0        |
| Fondling                        | 44         | 8         | 2     | 0        |
| Aggravated Assault              | 71         | 46        | 23    | 3