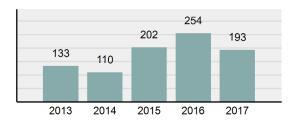

| 136       |
| • | Percent Cleared                                                                                                            | 58.37%    |
| • | Group "A" Crime Rate per 100,000 population                                                                                | 20,120.90 |
| • | Summary based reporting<br>crime rate per 100,000<br>populated is calculated for<br>other state crime<br>comparisons only. | 13,730.57 |

#### Arrest Overview

| • | Arrest Total       | 193     |
|---|--------------------|---------|
| • | % change from 2016 | -24.02% |
| • | Adult Arrest total | 184     |

9

- Juvenile Arrest total
- Arrest Rate per 100,000 16,666.67
   population

#### Total Offenses - 5 year trend



#### Total Arrests - 5 year trend



|                                 | Offer      | nses      | Arre  | ests     |
|---------------------------------|------------|-----------|-------|----------|
| Group "A" Offenses              | # Reported | # Cleared | Adult | Juvenile |
| Murder                          | 0          | 0         | 0     | 0        |
| Negligent Manslaughter          | 0          | 0         | 0     | 0        |
| Rape                            | 1          | 1         | 1     | 0        |
| Sodomy                          | 0          | 0         | 0     | 0        |
| Sexual Assault w/Obj            | 0          | 0         | 0     | 0        |
| Fondling                        | 3          | 3         | 2     | 0        |
| Aggravated Assault              | 6          | 5         | 4     | 0