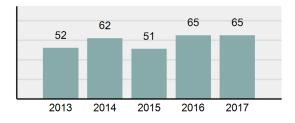

| 40       |
| • | Percent Cleared                                                                                                            | 50%      |
| • | Group "A" Crime Rate per 100,000 population                                                                                | 2,898.55 |
| • | Summary based reporting<br>crime rate per 100,000<br>populated is calculated for<br>other state crime<br>comparisons only. | 1,268.12 |

#### Arrest Overview

| • | Arrest Total          | 65 |
|---|-----------------------|----|
| • | % change from 2016    | 0% |
| • | Adult Arrest total    | 63 |
| • | Juvenile Arrest total | 2  |

Arrest Rate per 100,000 2,355.07
 population

#### Total Offenses - 5 year trend



#### Total Arrests - 5 year trend



|                                   | Offe       | nses      | Arre  | ests     |
|-----------------------------------|------------|-----------|-------|----------|
| Group "A" Offenses                | # Reported | # Cleared | Adult | Juvenile |
| Murder                            | 0          | 0         | 0     | 0        |
| Negligent Manslaughter            | 0          | 0         | 0     | 0        |
| Rape                              | 2          | 2         | 1     | 0        |
| Sodomy                            | 0          | 0         | 0     | 0        |
| Sexual Assault w/Obj              | 0          | 0         | 0     | 0        |
| Fondling                          | 0          | 0         | 0     | 0        |
| Aggravated Assault                | 3          | 2