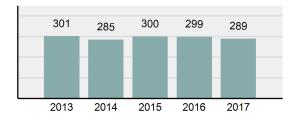

## **Crime Clock**

Crime Against Persons Every 28.9 minutes

> Murder Every 9.6 days

Rape Every 15.4 hours

Non-consensual Sex Offenses (excluding Rape) Every 7.9 hours

> Aggravated Assault Every 2.9 hours

Simple Assault Every 44.4 minutes

Intimidation Every 6.9 hours

Kidnapping/Abduction Every 2.0 days

Consensual Sex Offenses Every 3.1 days Crime Against Society Every 20.7 minutes

Drug/Narcotic Offenses Every 41.4 minutes

Drug Equipment Offenses Every 45.5 minutes

> Gambling Offenses Every 12.0 months

Pornography Offenses Every 1.5 days

Prostitution Offenses Every 8.9 days

Weapons Law Violation Every 9.6 hours Crime Against Property Every 11.9 minutes

> Robbery Every 1.6 days

Burglary/B&E Every 1.5 hours

Larceny/Theft Every 25.1 minutes

Motor Vehicle Theft Every 4.0 hours

> Arson Every 2.0 days

Destruction of Property Every 1.0 hours

Counterfeiting/Forgery Every 8.9 hours

> Fraud Offenses Every 1.9 hours

Embezzlement Every 2.4 days

Extortion/Blackmail Every 8.7 days

Bribery Every 4.0 months

Stolen Property Every 16.2 hours

The crime clock should be viewed with care. Being the most aggregate representation of th UCR data, it is designed to convey the annual reported crime experience by showing the relative frequency of occurrence of the Group "A" offenses. This mode of display should not be taken to imply a regularity in the commission of the offenses, rather, it represents the annual ratio of crime to fixed time intervals.