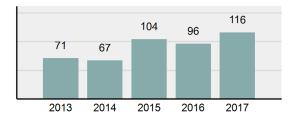

5       |
| • | Percent Cleared                                                                                                            | 40.98%   |
| • | Group "A" Crime Rate per 100,000 population                                                                                | 1,845.13 |
| • | Summary based reporting<br>crime rate per 100,000<br>populated is calculated for<br>other state crime<br>comparisons only. | 967.94   |

#### Arrest Overview

| • | Arrest Total          | 116    |
|---|-----------------------|--------|
| • | % change from 2016    | 20.83% |
| • | Adult Arrest total    | 100    |
| • | Juvenile Arrest total | 16     |

- Juvenile Arrest total .
- 3,508.77 Arrest Rate per 100,000 population

### Total Offenses - 5 year trend



#### Total Arrests - 5 year trend



|                                 | Offenses   |           | Arrests |          |
|---------------------------------|------------|-----------|---------|----------|
| Group "A" Offenses              | # Reported | # Cleared | Adult   | Juvenile |
| Murder                          | 0          | 0         | 0       | 0        |
| Negligent Manslaughter          | 0          | 0         | 0       | 0        |
| Rape                            | 0          | 0         | 0       | 0        |
| Sodomy                          | 0          | 0         | 0       | 0        |
| Sexual Assault w/Obj            | 0          | 0         | 0       | 0        |
| Fondling                        | 0          | 0         | 0       | 0        |
| Aggravated Assault              | 2          | 1         |