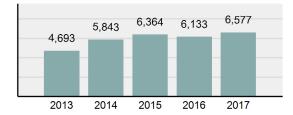

e<br>comparisons only. | 2,990.42 |
| Arrest | Overview                                                                                                                   |          |
| •      | Arrest Total                                                                                                               | 3,742    |
| •      | % change from 2016                                                                                                         | 15%      |

| • | % change from 2016 |
|---|--------------------|
| • | Adult Arrest total |

3,224

518

| • | Adult Allest Iotal |  |
|---|--------------------|--|
|   |                    |  |
|   |                    |  |

- Juvenile Arrest total
- 4,020.89 Arrest Rate per 100,000 population

#### Total Offenses - 5 year trend



#### Total Arrests - 5 year trend



|                                   | Offe       | nses      | Arre  | ests     |
|-----------------------------------|------------|-----------|-------|----------|
| Group "A" Offenses                | # Reported | # Cleared | Adult | Juvenile |
| Murder                            | 5          | 4         | 1     | 0        |
| Negligent Manslaughter            | 0          | 0         | 0     | 0        |
| Rape                              | 60         | 7         | 0     | 0        |
| Sodomy                            | 2          | 0         | 0     | 0        |
| Sexual Assault w/Obj              | 8          | 1         | 0     | 0        |
| Fondling                          | 119        | 20        | 12    | 2        |
| Aggravated Assault