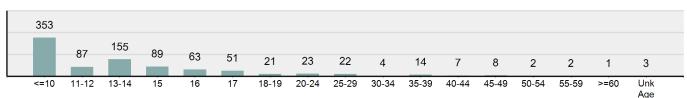

|
| Unknown              | 4    | 1      | 7        | 1      |

#### Fondling Count - 5 Year Trend



| Top Relationships of Victim to Offender(s) |        |  |
|--------------------------------------------|--------|--|
| Acquaintance                               | 21.08% |  |
| Child                                      | 15.68% |  |
| Other Family Member                        | 9.62%  |  |
| Otherwise Known                            | 9.08%  |  |
| Friend                                     | 7.03%  |  |



| Top Types Of Injury      |       |  |
|--------------------------|-------|--|
| Apparent Minor Injury    | 5.52% |  |
| Possible Internal Injury | 2.32% |  |
| Unconsciousness          | 0.11% |  |
|                          |       |  |

#### Victim Count of Fondling by Age



\*Adjusted population base: 1,713,125

\*\*Does not include 6 victims whose gender or age is unknown.

## Kidnapping

- The unlawful seizure, transportation, and/or detention of a person against his/her will, or a minor without the consent of his/her parent(s) or legal guardian -

Although the object of a kidnapping may be to obtain money or property, kidnapping is a crime against persons. This offense includes not only kidnapping and abduction, but hostage taking as well. This category is intended to capture information on only the persons actually kidnapped or abducted, not those persons or organizations paying ransoms. Therefore, for each offense of kidnapping, the victims are only the persons taken or detained against their will.

| Kidnapping        |        |  |  |  |
|------------