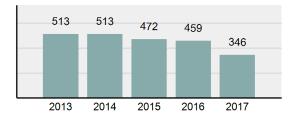

| 204      |
| • | Percent Cleared                                                                                                            | 47.78%   |
| • | Group "A" Crime Rate per 100,000 population                                                                                | 3,590.65 |
| • | Summary based reporting<br>crime rate per 100,000<br>populated is calculated for<br>other state crime<br>comparisons only. | 1,236.13 |

#### Arrest Overview

| • | Arrest Total       | 346     |
|---|--------------------|---------|
| • | % change from 2016 | -24.62% |
| • | Adult Arrest total | 321     |

25

- Juvenile Arrest total
- Arrest Rate per 100,000 2,909.52
   population

### Total Offenses - 5 year trend



#### Total Arrests - 5 year trend



|                                 | Offenses   |           | Arrests |          |
|---------------------------------|------------|-----------|---------|----------|
| Group "A" Offenses              | # Reported | # Cleared | Adult   | Juvenile |
| Murder                          | 0          | 0         | 0       | 0        |
| Negligent Manslaughter          | 0          | 0         | 0       | 0        |
| Rape                            | 6          | 5         | 2       | 0        |
| Sodomy                          | 0          | 0         | 0       | 0        |
| Sexual Assault w/Obj            | 0          | 0         | 0       | 0        |
| Fondling                        | 3          | 0         | 0       | 0        |
| Aggravated Assault              | 21         | 18        |