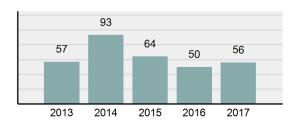

| Group "A" Offens  | ses      |
|-------------------|----------|
| Offenses Reported | 87,793   |
| Changes from 2016 | 2.01%    |
| Rate per 100,000* | 5,124.73 |

|--|--|

| Offense                        | Reported in 2017 | Reported in 2016 | Percent<br>Change | Offenses<br>Cleared | Percent<br>Cleared | Percent Of<br>Category | Rate Per<br>100,000* |
|--------------------------------|------------------|------------------|-------------------|---------------------|--------------------|------------------------|----------------------|
| Murder                         | 38               | 47               | -19.15%           | 24                  | 63.16%             | 0.21%                  | 2.22                 |
| Negligent Manslaughter         | 9                | 8                | 12.50%            | 8                   | 88.89%             | 0.05%                  | 0.53                 |
| Non-consensual Sex Offenses:   | Ì                |                  |                   |                     |                    |                        |                      |
| Rape                           | 568              | 564              | 0.71%             | 245                 | 43.13%             | 3.13%                  | 33.16                |
| Sodomy                         | 98               | 129              | -24.03%           | 44                  | 44.90%             | 0.54%                  | 5.72                 |
| Sexual Assault w/Obj           | 106              | 90               | 17.78%            | 53                  | 50.00%             | 0.58%                  | 6.19                 |
| Fondling                       | 905              | 895              | 1.12%             | 363                 | 40.11%             | 4.98%                  | 52.83                |
| Aggravated Assault             | 3,016            | 2,901            | 3.96%             | 2,095               | 69.46%             | 16.61%                 | 176.05               |
| Simple Assault                 | 11,842           | 11,732           | 0.94%             | 8,080               | 68.23%             | 65.22%                 | 691.25               |
| Intimidation                   | 1,275            | 1,455            | -12.37%           | 590                 | 46.27%             | 7.02%                  | 74.43                |
| Kidnapping                     | 185              | 190              | -2.63%            | 112                 | 60.54%             | 1.02%                  | 10.80                |
| Consensual Sex Offenses:       |                  |                  |                   |                     |                    |                        |                      |
| Incest                         | 15               | 19               | -21.05%           | 5                   | 33.33%             | 0.08%                  | 0.88                 |
| Statutory Rape                 | 101              | 128              | -21.09%           | 53                  | 52.48%             | 0.56%                  | 5.90                 |
| Crimes Against Persons Total   | 18,158           | 18,158           | 0.00%             | 11,672              | 64.28%             | 20.68%                 | 1,059.93             |
| Robbery                        | 226              | 217              | 4.15%             | 89                  | 39.38%             | 0.51%                  | 13.19                |
| Burglary/Breaking and Entering | 5,755            | 6,324            | -9.00%            | 1,019               | 17.71%             | 13.02%                 | 335.94               |
| Larceny/Theft Offenses         | 20,918           | 21,630           | -3.29%            | 5,139               | 24.57%             | 47.34%                 | 1,221.04             |
| Motor Vehicle Theft            | 2,213            | 2,162            | 2.36%             | 478                 | 21.60%             | 5.01%                  | 129.18               |
| Arson                          | 180              | 193              | -6.74%            | 57                  | 31.67%             | 0.41%                  | 10.51                |
| Destruction Of Property        | 8,444            | 8,166            | 3.40%             | 1,703               | 20.17%             | 19.11%                 | 492.90               |
| Counterfeiting/Forgery         | 988              | 956              | 3.35%             | 230                 | 23.28%             | 2.24%                  | 57.67                |
| Fraud Offenses                 | 4,729            | 4,560            | 3.71%             | 628                 | 13.28%             | 10.70%                 | 276.05               |
| Embezzlement                   | 152              | 147              | 3.40%             | 74                  | 48.68%             | 0.34%                  | 8.87                 |
| Extortion/Blackmail            | 42               | 93               | -54.84%           | 1                   | 2.38%              | 0.10%                  | 2.45                 |
| Bribery                        | 3                | 4                | -25.00%           | 1                   | 33.33%             | 0.01%                  | 0.18                 |
| Stolen Property Offenses       | 541              | 584              | -7.36%            | 349                 | 64.51%             | 1.22%                  | 31.58                |
| Crimes Against Property Total  | 44,191           | 45,036           | -1.88%            | 9,768               | 22.10%             | 50.34%                 | 2,579.55             |
| Drug/Narcotic Violations       | 12,684           | 11,347           | 11.78%            | 10,963              | 86.43%             | 49.85%                 | 740.40               |
| Drug Equipment Violations      | 11,564           | 10,292           | 12.36%            | 10,311              | 89.16%             | 45.45%                 | 675.02               |
| Gambling Offenses              | 1                | 2                | -50.00%           | 1                   | 100.00%            | 0.00%                  | 0.06                 |
| Pornography/Obscene Material   | 241              | 208              | 15.87%            | 84                  | 34.85%             | 0.95%                  | 14.07                |
| Prostitution Offenses          | 41               | 30               | 36.67%            | 25                  | 60.98%             | 0.16%                  | 2.39                 |
| Weapons Law Violations         | 913              | 986              | -7.40%            | 642                 | 70.32%             | 3.59%                  | 53.29                |
| Crimes Against Society Total   | 25,444           | 22,865           | 11.28%            | 22,026              | 86.57%             | 28.98%                 | 1,485.24             |
| Total Group "A" Offenses       | 87,793           | 86,059           | 2.01%             | 43,466              | 49.51%             |                        | 5,124.73             |