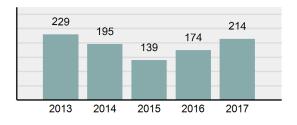

0        |
|                                                  |                      | Prostitution Offenses             | 0          | 0         | 0     | 0        |
| 188 198                                          | 179                  | Weapons Law Violations            | 0          | 0         | 0     | 0        |
| 154                                              | 4                    | Total Group "A"                   | 179        | 152       | 94    | 11       |

| 188  | 198  | 118  | 154  | 179  | Wear<br>Total |
|------|------|------|------|------|---------------|
|      |      |      |      |      | Grou          |
| 2013 | 2014 | 2015 | 2016 | 2017 | <br>Runa      |
|      |      |      |      |      | Bad (         |
|      |      |      |      |      | Curfe         |



|                                      | Arrests |          |  |
|--------------------------------------|---------|----------|--|
| Group "B" Arrests                    | Adult   | Juvenile |  |
| Runaway                              | 0       | 0        |  |
| Bad Checks                           | 0       | 0        |  |
| Curfew/Loitering/Vagrancy Violations | 6       | 0        |  |
| Disorderly Conduct                   | 0       | 0        |  |
| DUI                                  | 39      | 1        |  |
| Drunkenness                          | 1       | 0        |  |
| Family Offenses, Nonviolent          | 0       | 0        |  |
| Liquor Law Violations                | 0       | 0        |  |
| Peeping Tom                          | 0       | 0        |  |
| Trespass of Real