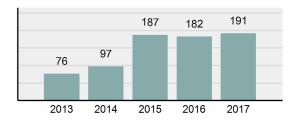

| 115      |
| • | Percent Cleared                                                                                                            | 60.21%   |
| • | Group "A" Crime Rate per 100,000 population                                                                                | 5,010.49 |
| • | Summary based reporting<br>crime rate per 100,000<br>populated is calculated for<br>other state crime<br>comparisons only. | 1,364.11 |

#### Arrest Overview

| • | Arrest Total          | 141     |
|---|-----------------------|---------|
| • | % change from 2016    | -12.42% |
| • | Adult Arrest total    | 108     |
| • | Juvenile Arrest total | 33      |

- Juvenile Arrest total
- 3,698.85 Arrest Rate per 100,000 population

#### Total Offenses - 5 year trend



#### Total Arrests - 5 year trend



|                                 | Offenses   |           | Arrests |          |
|---------------------------------|------------|-----------|---------|----------|
| Group "A" Offenses              | # Reported | # Cleared | Adult   | Juvenile |
| Murder                          | 0          | 0         | 0       | 0        |
| Negligent Manslaughter          | 0          | 0         | 0       | 0        |
| Rape                            | 1          | 0         | 0       | 0        |
| Sodomy                          | 0          | 0         | 0       | 0        |
| Sexual Assault w/Obj            | 0          | 0         | 0       | 0        |
| Fondling                        | 0          | 0         | 0       | 0        |
| Aggravated Assault