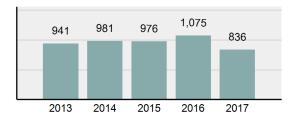

| 235      |
| • | Percent Cleared                                                                                                            | 28.11%   |
| • | Group "A" Crime Rate per 100,000 population                                                                                | 2,601.52 |
| • | Summary based reporting<br>crime rate per 100,000<br>populated is calculated for<br>other state crime<br>comparisons only. | 1,188.74 |

#### Arrest Overview

| • | Arrest Total       | 442     |
|---|--------------------|---------|
| • | % change from 2016 | -33.53% |
| • | Adult Arrest total | 429     |

13

- Juvenile Arrest total
- Arrest Rate per 100,000 1,375.45
   population

#### Total Offenses - 5 year trend



#### Total Arrests - 5 year trend



|                                 | Offe       | nses      | Arre  | ests     |
|---------------------------------|------------|-----------|-------|----------|
| Group "A" Offenses              | # Reported | # Cleared | Adult | Juvenile |
| Murder                          | 2          | 1         | 1     | 0        |
| Negligent Manslaughter          | 0          | 0         | 0     | 0        |
| Rape                            | 4          | 0         | 2     | 0        |
| Sodomy                          | 0          | 0         | 0     | 0        |
| Sexual Assault w/Obj            | 0          | 0         | 0     | 0        |
| Fondling                        | 21         | 3         | 3     | 0        |
| Aggravated Assault              | 19