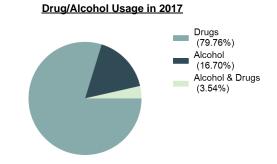

| 18.37%              |
| Distributing/Selling                 | 4.78%               |
| Buying/Receiving                     | 1.37%               |
| Transporting/Transmitting/Importing  | 1.13%               |
| Cultivating/Manufacturing/Publishing | 0.47%               |
| Operating/Promoting/Assisting        | 0.12%               |
| Exploiting Children                  | 0.03%               |

#### Juvenile Arrests Count 5 Year Trend



#### Drug/Narcotic Violations Arrests By Age in 2017



## Usage of Drugs and/or Alcohol

26.13% of the total Group "A" offenses reported in 2017 indicated drug and/or alcohol usage during the commission of a crime.

20.91% increase from last years suspected drug and/or alcohol usage during the commission of Group "A" offenses.



#### Reported Group "A" Incidents in which the Offender(s) was Suspected of Using

#### Drugs and/or alcohol in the Commission of the Crime

| Suspected of Suspected of Suspected of Using Total Incidents of Suspected |               |             |                   |                 |         |
|---------------------------------------------------------------------------|---------------|-------------|-------------------|-----------------|---------|
| Group "A" Offenses                                                        | Using Alcohol | Using Drugs | Drugs and Alcohol | Suspected Usage | Usage % |
| Murder                                                                    | 3             | 1           | 0                 | 4               | 10.53%  |
| Negligent Manslaughter