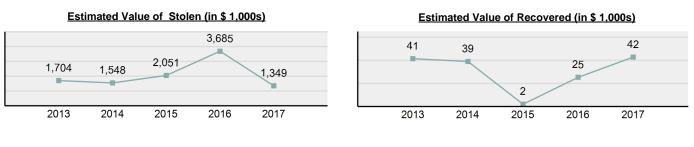

| 1      | 0     | 0      |
| Unknown              | 2    | 0      | 0     | 0      |

#### Embezzlement Count - 5 Year Trend

.....



| Top Locations of Embezzlement |        |  |  |
|-------------------------------|--------|--|--|
| Specialty Store               | 16.45% |  |  |
| Department/Discount Store     | 15.79% |  |  |
| Commercial/Office Building    | 15.13% |  |  |
| Restaurant                    | 14.47% |  |  |
| Convenience Store             | 9.87%  |  |  |
|                               |        |  |  |

# Top Value of Property Loss Percentage - 99.20% Money \$ 1,197,054.00 Other \$ 91,277.00 Merchandise \$ 40,647.00 Household Goods \$ 6,437.00 Computer Hardware/Software \$ 3,593.00

#### Victim Types



\*Others: Religious Organization, Government, Others, Unknown





#### Victim Count of Embezzlement by Age

## **Extortion/Blackmail**

- Unlawfully obtain money, property, or any other thing of value, either tangible or intangible, through the use or threat of force, misuse of authority, threat of criminal prosecution, threat of destruction of reputation or social standing, or through other coercive means -

| Extortion/Blackmail |         |  |  |
|---------------------|---------|--|--|
| Offenses Reported   | 42      |  |  |
| Changes from 2016   | -54.84% |  |  |
| Rate per 100,000*   | 2.45    |  |  |
| Total Arrests       | 3       |  |  |
|                     |         |  |  |

\*\*\*\*\*\*\*\*\*\*\*\*\*\*\*\*\*

| Arrestee Information |      |        |       |        |
|----------------------|------|--------|-------|--------|
| Adult Juvenile