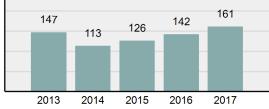

| 40        | 36    | 1        |
|                      | Drug Equipment Violations         | 42         | 38        | 14    | 0        |
|                      | Gambling Offenses                 | 0          | 0         | 0     | 0        |
|                      | Pornography/Obscene<br>Material   | 0          | 0         | 0     | 0        |
|                      | Prostitution Offenses             | 0          | 0         | 0     | 0        |
| 161                  | Weapons Law Violations            | 1          | 1         | 1     | 0        |
|                      | Total Group "A"                   | 161        | 129       | 85    | 2        |

| Total | Offenses - 5 | <u>year trend</u> |
|-------|--------------|-------------------|
|       |              |                   |





|                                      | Arre  | ests     |
|--------------------------------------|-------|----------|
| Group "B" Arrests                    | Adult | Juvenile |
| Runaway                              | 0     | 0        |
| Bad Checks                           | 0     | 0        |
| Curfew/Loitering/Vagrancy Violations | 0     | 0        |
| Disorderly Conduct                   | 2     | 0        |
| DUI                                  | 22    | 0        |
| Drunkenness                          | 0     | 0        |
| Family Offenses, Nonviolent          | 2     | 0        |
| Liquor Law Violations                | 2     | 0        |
| Peeping Tom                          | 0     | 0        |
| Trespass of Real Property            | 1     | 0        |
| All Other Offe