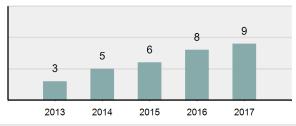

|        |
|----------------------|------|--------|------|--------|
|                      | Ad   | ult    | Juve | enile  |
|                      | Male | Female | Male | Female |
| White                | 3    | 1      | 1    | 0      |
| Black                | о    | 0      | О    | 0      |
| Indian               | 0    | 0      | 0    | 0      |
| Asian                | о    | 0      | o    | 0      |
| Unknown              | 0    | 0      | 0    | 0      |
| <b>Ethnicity</b>     |      |        |      |        |
| Non-Hispanic         | 3    | 1      | 1    | 0      |
| Hispanic             | о    | 0      | 0    | 0      |
| Unknown              | о    | 0      | о    | 0      |
|                      | •    |        | •    |        |

# Negligent Manslaughter Count - 5 Year Trend



| Top Relationships of Victim to Offender(s) |        |  |
|--------------------------------------------|--------|--|
| Friend                                     | 30.00% |  |
| Child                                      | 20.00% |  |
| Spouse                                     | 10.00% |  |
| Otherwise Known                            | 10.00% |  |
| Relationship Unknown                       | 10.00% |  |



### Top Negligent Manslaughter Circumstances

| Other Negligent Killing         | 88.89% |
|---------------------------------|--------|
| Other Negligent Weapon Handling | 11.11% |



#### \*Adjusted population base: 1,713,125

# Non-Consensual Sex Offenses

- Any sexual act directed against another person, forcible and/or against that person's will; or not forcible or against th