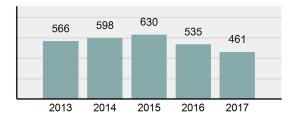

| Group "A" Offens  | ses      |
|-------------------|----------|
| Offenses Reported | 87,793   |
| Changes from 2016 | 2.01%    |
| Rate per 100,000* | 5,124.73 |

|--|--|

| Offense                        | Reported in 2017 | Reported in 2016 | Percent<br>Change | Offenses<br>Cleared | Percent<br>Cleared | Percent Of<br>Category | Rate Per<br>100,000* |
|--------------------------------|------------------|------------------|-------------------|---------------------|--------------------|------------------------|----------------------|
| Murder                         | 38               | 47               | -19.15%           | 24                  | 63.16%             | 0.21%                  | 2.22                 |
| Negligent Manslaughter         | 9                | 8                | 12.50%            | 8                   | 88.89%             | 0.05%                  | 0.53                 |
| Non-consensual Sex Offenses:   | Ì                |                  |                   |                     |                    |                        |                      |
| Rape                           | 568              | 564              | 0.71%             | 245                 | 43.13%             | 3.13%                  | 33.16                |
| Sodomy                         | 98               | 129              | -24.03%           | 44                  | 44.90%             | 0.54%                  | 5.72                 |
| Sexual Assault w/Obj           | 106              | 90               | 17.78%            | 53                  | 50.00%             | 0.58%                  | 6.19                 |
| Fondling                       | 905              | 895              | 1.12%             | 363                 | 40.11%             | 4.98%                  | 52.83                |
| Aggravated Assault             | 3,016            | 2,901            | 3.96%             | 2,095               | 69.46%             | 16.61%                 | 176.05               |
| Simple Assault                 | 11,842           | 11,732           | 0.94%             | 8,080               | 68.23%             | 65.22%                 | 691.25               |
| Intimidation                   | 1,275            | 1,455            | -12.37%           | 590                 | 46.27%             | 7.02%                  | 74.43                |
| Kidnapping                     | 185              | 190              | -2.63%            | 112                 | 60.54%             | 1.02%                  | 10.80                |
| Consensual Sex Offenses:       |                  |                  |                   |                     |                    |                        |                      |
| Incest                         | 15               | 19               | -21.05%           | 5                   | 33.33%             | 0.08%                  | 0.88                 |
| Statutory Rape                 | 101              | 128              | -21.09%           | 53                  | 52.48%             | 0.56%                  | 5.90                 |
| Crimes Against Persons Total   | 18,158           | 18,158           | 0.00%             | 11,672              | 64.28%             | 20.68%                 | 1,059.93             |
| Robbery                        | 226              | 217              | 4.15%             | 89                  | 39.38%             | 0.51%                  | 13.19                |
| Burglary/Breaking and Entering | 5,755            | 6,324            | -9.00%            | 1,019               | 17.71%             | 13.02%                 | 335.94               |
| Larceny/Theft Offenses         | 20,918           | 21,630           | -3.29%            | 5,139               | 24.57%             | 47.34%                 | 1,221.04             |
| Motor Vehicle Theft            | 2,213            | 2,162            | 2.36%             | 478                 | 21.60%             | 5.01%                  | 129.18               |
| Arson                          | 180              | 193              | -6.74%            | 57                  | 31.67%             | 0.41%                  | 10.51                |
| Destruction Of Property        | 8,444            | 8,166            | 3.40%             | 1,703               | 20.17%             | 19.11%                 | 492.90               |
| Counterfeiting/Forgery         | 988              | 956              | 3.35%             | 230                 | 23.28%             | 2.24%                  | 57.67                |
| Fraud Offenses                 | 4,729            | 4,560            | 3.71%             | 628                 | 13.28%             | 10.70%                 | 276.05               |
| Embezzlement                   | 152              | 147              | 3.40%             | 74                  | 48.68%             | 0.34%                  | 8.87                 |
| Extortion/Blackmail            | 42               | 93               | -54.84%           | 1                   | 2.38%              | 0.10%                  | 2.45                 |
| Bribery                        | 3                | 4                | -25.00%           | 1                   | 33.33%             | 0.01%                  | 0.18                 |
| Stolen Property Offenses       | 541              | 584              | -7.36%            | 349                 | 64.51%             | 1.22%                  | 31.58                |
| Crimes Against Property Total  | 44,191           | 45,036           | -1.88%            | 9,768               | 22.10%             | 50.34%                 | 2,579.55             |
| Drug/Narcotic Violations       | 12,684           | 11,347           | 11.78%            | 10,963              | 86.43%             | 49.85%                 | 740.40               |
| Drug Equipment Violations      | 11,564           | 10,292           | 12.36%            | 10,311              | 89.16%             | 45.45%                 | 675.02               |
| Gambling Offenses              | 1                | 2                | -50.00%           | 1                   | 100.00%            | 0.00%                  | 0.06                 |
| Pornography/Obscene Material   | 241              | 208              | 15.87%            | 84                  | 34.85%             | 0.95%                  | 14.07                |
| Prostitution Offenses          | 41               | 30               | 36.67%            | 25                  | 60.98%             | 0.16%                  | 2.39                 |
| Weapons Law Violations         | 913              | 986              | -7.40%            | 642                 | 70.32%             | 3.59%                  | 53.29                |
| Crimes Against Society Total   | 25,444           | 22,865           | 11.28%            | 22,026              | 86.57%             | 28.98%                 | 1,485.24             |
| Total Group "A" Offenses       | 87,793           | 86,059           | 2.01%             | 43,466              | 49.51%             |                        | 5,124.73             |