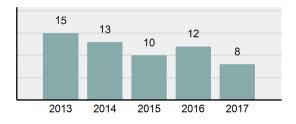

## **Crime Clock**

Crime Against Persons Every 28.9 minutes

> Murder Every 9.6 days

Rape Every 15.4 hours

Non-consensual Sex Offenses (excluding Rape) Every 7.9 hours

> Aggravated Assault Every 2.9 hours

Simple Assault Every 44.4 minutes

Intimidation Every 6.9 hours

Kidnapping/Abduction Every 2.0 days

Consensual Sex Offenses Every 3.1 days Crime Against Society Every 20.7 minutes

Drug/Narcotic Offenses Every 41.4 minutes

Drug Equipment Offenses Every 45.5 minutes

> Gambling Offenses Every 12.0 months

Pornography Offenses Every 1.5 days

Prostitution Offenses Every 8.9 days

Weapons Law Violation Every 9.6 hours Crime Against Property Every 11.9 minutes

> Robbery Every 1.6 days

Burglary/B&E Every 1.5 hours

Larceny/Theft Every 25.1 minutes

Motor Vehicle Theft Every 4.0 hours

> Arson Every 2.0 days

Destruction of Property Every 1.0 hours

Counterfeiting/Forgery Every 8.9 hours

> Fraud Offenses Every 1.9 hours

Embezzlement Every 2.4 days

Extortion/Blackmail Every 8.7 days

Bribery Every 4.0 months

Stolen Property Every 16.2 hours

The crime clock should be viewed with care. Being the most aggregate representation of th UCR data, it is designed to convey the annual reported crime experience by showing the relative frequency of occurrence of the Group "A" offenses. This mode of display should not be taken to imply a regularity in the commission of the offenses, rather, it represents the annual ratio of crime to fixed time intervals.