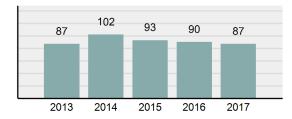

| 35       |
| • | Percent Cleared                                                                                                            | 40.23%   |
| • | Group "A" Crime Rate per 100,000 population                                                                                | 3,942.00 |
| • | Summary based reporting<br>crime rate per 100,000<br>populated is calculated for<br>other state crime<br>comparisons only. | 1,540.55 |

#### Arrest Overview

population

| • | Arrest Total          | 56     |
|---|-----------------------|--------|
| • | % change from 2016    | -5.08% |
| • | Adult Arrest total    | 44     |
| • | Juvenile Arrest total | 12     |

Arrest Rate per 100,000
 2,537.38

### Total Offenses - 5 year trend



#### Total Arrests - 5 year trend



|                                   | county.    |           |       |          |
|-----------------------------------|------------|-----------|-------|----------|
|                                   | Offenses   |           | Arre  | ests     |
| Group "A" Offenses                | # Reported | # Cleared | Adult | Juvenile |
| Murder                            | 0          | 0         | 0     | 0        |
| Negligent Manslaughter            | 0          | 0         | 0     | 0        |
| Rape                              | 0          | 0         | 0     | 0        |
| Sodomy                            | 0          | 0         | 0     | 0        |
| Sexual Assault w/Obj              | 0          | 0         | 0     | 0        |
| Fondling