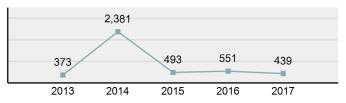

-----|-----------------|---------------------|--|--|
| <u>Classification</u>                | <b>Reported</b> | <b>Distribution</b> |  |  |
| False Pretense/Confidence Game       | 1,784           | 37.72%              |  |  |
| Credit Card/Automatic Teller Machine | 1,584           | 33.50%              |  |  |
| Impersonation                        | 1,041           | 22.01%              |  |  |
| Wire Fraud                           | 301             | 6.36%               |  |  |
| Identity Theft                       | 13              | 0.27%               |  |  |
| Welfare Fraud                        | 6               | 0.13%               |  |  |
| Hacking/Computer Invasion            | 0               | 0.00%               |  |  |

#### Estimated Value of Recovered (in \$ 1,000s)





#### Victim Count of Fraud Offenses by Age

## Embezzlement

- The unlawful misappropriation by an offender to his/her own use or purpose of money, property, or some other thing of value entrusted in his/her care, custody, or control -

| Embezzlement      |       |
|-------------------|-------|
| Offenses Reported | 152   |
| Changes from 2016 | 3.40% |
| Rate per 100,000* | 8.87  |
| Total Arrests     | 40    |
|                   |       |

\*\*\*\*\*\*\*\*\*\*\*\*\*\*\*\*\*

| Arrestee Information |      |        |       |        |
|----------------------|------|--------|-------|--------|
| Adult Juvenile       |      |        | enile |        |
| Race                 | Male | Female | Male  | Female |
| White                | 11   | 20     | 2     | 1      |
| Black