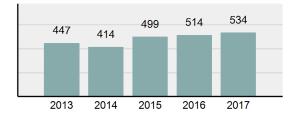

| Percent Cleared                                                                                                            | 66.29%   |  |
| •                | Group "A" Crime Rate per 100,000 population                                                                                | 3,066.85 |  |
| •                | Summary based reporting<br>crime rate per 100,000<br>populated is calculated for<br>other state crime<br>comparisons only. | 867.22   |  |

#### Arrest Overview

| • | Arrest Total          | 491    |
|---|-----------------------|--------|
| • | % change from 2016    | -3.91% |
| • | Adult Arrest total    | 446    |
| • | Juvenile Arrest total | 45     |

- Juvenile Arrest total .
- 2,819.89 Arrest Rate per 100,000 . population

### Total Offenses - 5 year trend





|                                 | Offe       | nses      | Arre  | ests     |
|---------------------------------|------------|-----------|-------|----------|
| Group "A" Offenses              | # Reported | # Cleared | Adult | Juvenile |
| Murder                          | 0          | 0         | 0     | 0        |
| Negligent Manslaughter          | 0          | 0         | 0     | 0        |
| Rape                            | 5          | 2         | 0     | 0        |
| Sodomy                          | 0          | 0         | 0     | 0        |
| Sexual Assault w/Obj            | 0          | 0         | 0     | 0        |
| Fondling                        | 10         | 3         | 1     | 1        |
| Aggravated Assault              | 27         | 23        | 8     | 2