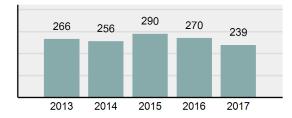

| 91       |
| •      | Percent Cleared                                                                                                            | 38.08%   |
| •      | Group "A" Crime Rate per 100,000 population                                                                                | 3,991.32 |
| •      | Summary based reporting<br>crime rate per 100,000<br>populated is calculated for<br>other state crime<br>comparisons only. | 1,903.81 |

#### Arrest Overview

| • | Arrest Total       | 125            |
|---|--------------------|----------------|
| • | % change from 2016 | <b>-20.38%</b> |
| • | Adult Arrest total | 101            |

24

- Juvenile Arrest total
- Arrest Rate per 100,000 2,087.51
   population

#### Total Offenses - 5 year trend





|                                   | Offe       | nses      | Arrests |          |
|-----------------------------------|------------|-----------|---------|----------|
| Group "A" Offenses                | # Reported | # Cleared | Adult   | Juvenile |
| Murder                            | 0          | 0         | 0       | 0        |
| Negligent Manslaughter            | 0          | 0         | 0       | 0        |
| Rape                              | 4          | 3         | 1       | 0        |
| Sodomy                            | 1          | 1         | 0       | 0        |
| Sexual Assault w/Obj              | 0          | 0         | 0       | 0        |
| Fondling                          | 9          | 6         | 1       | 2        |
| Aggravated Assault                | 2