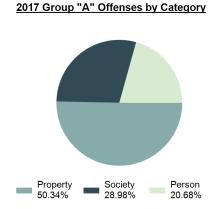

# Facts At A Glance

| Group "A" Offenses     | ♦ 87,793 total Group "A" offenses reported.                                                                                                       |
|------------------------|---------------------------------------------------------------------------------------------------------------------------------------------------|
|                        | ♦ 2.01% increase from 2016 Group "A" offenses.                                                                                                    |
| Crime Rate             | <ul> <li>5,124.73 per 100,000 inhabitants based on Group "A" Offenses.</li> <li>0.50% increase from 2016 NIBRS crime rate.</li> </ul>             |
|                        | <ul> <li>1,921.28 per 100,000 inhabitants based on Part 1 offenses.</li> <li>(utilized for comparison purposes with non-NIBRS states).</li> </ul> |
| Violent Crime          | ♦ 4,052 total violent crime offenses reported.                                                                                                    |
|                        | ♦ 2.63% increase from 2016 violent crime offenses.                                                                                                |
|                        | <ul> <li>3.96% increase from 2016 aggravated assault offenses, which accounts for<br/>74.43% of the violent crime.</li> </ul>                     |
| Crime Against Persons  | <ul> <li>18,158 total crime against persons reported.</li> </ul>                                                                                  |
|                        | <ul> <li>No change from 2016 crime against persons.</li> </ul>                                                                                    |
|                        | <ul> <li>0.94% increase from 2016 simple assault offenses, which accounts for 65.22% of<br/>the crime against persons.</li> </ul>                 |
| Officers Assaulted     | <ul> <li>No law enforcement officers killed in the line of duty.</li> </ul>                                                                       |
|                        | ♦ 425 total reported officers assaulted.                                                                                                          |
|                        | ◆ 25.74% increase from 2016 assault on law enforcement officers.                                                                                  |
| Hate Crime             | <ul> <li>51 total hate crimes reported.</li> </ul>                                                                                                |
|                        | ♦ 15.91% increase from 2016 hate crimes.                                                                                                          |
| Crimes Against Society | <ul> <li>25,444 total crimes against society reported.</li> </ul>                                                                                 |
|                        | ♦ 11.28% increase from 2016 crimes against society.                                                                                               |
|                        | <ul> <li>11.78% increase from 2016 drug/narcotic violations offenses, which accounts for<br/>49.85% of the crimes against society.</li> </ul>     |
| Property Crime         | ♦ 44,191 total crimes against property reported.                                                                                                  |
| 1 - 7                  | ♦ 1.88% decrease from 2016 crimes against property.                                                                                               |
|                        | <ul> <li>3.29% decrease from 2016 larceny/theft offenses, which accounts for 47.34% of<br/>the crimes against property.</li> </ul>                |

| Group "A" Offens  | ses      |
|-------------------|----------|
| Offenses Reported | 87,793   |
| Changes from 2016 | 2.01%    |
| Rate per 100,000* | 5,124.73 |

|--|--|

| Offense                        | Reported in 2017 | Reported in 2016 | Percent<br>Change | Offenses<br>Cleared | Percent<br>Cleared | Percent Of<br>Category | Rate Per<br>100,000* |
|--------------------------------|------------------|------------------|-------------------|---------------------|--------------------|------------------------|----------------------|
| Murder                         | 38               | 47               | -19.15%           | 24                  | 63.16%             | 0.21%                  | 2.22                 |
| Negligent Manslaughter         | 9                | 8                | 12.50%            | 8                   | 88.89%             | 0.05%                  | 0.53                 |
| Non-consensual Sex Offenses:   | Ì                |                  |                   |                     |                    |                        |                      |
| Rape                           | 568              | 564              | 0.71%             | 245                 | 43.13%             | 3.13%                  | 33.16                |
| Sodomy                         | 98               | 129              | -24.03%           | 44                  | 44.90%             | 0.54%                  | 5.72                 |
| Sexual Assault w/Obj           | 106              | 90               | 17.78%            | 53                  | 50.00%             | 0.58%                  | 6.19                 |
| Fondling                       | 905              | 895              | 1.12%             | 363                 | 40.11%             | 4.98%                  | 52.83                |
| Aggravated Assault             | 3,016            | 2,901            | 3.96%             | 2,095               | 69.46%             | 16.61%                 | 176.05               |
| Simple Assault                 | 11,842           | 11,732           | 0.94%             | 8,080               | 68.23%             | 65.22%                 | 691.25               |
| Intimidation                   | 1,275            | 1,455            | -12.37%           | 590                 | 46.27%             | 7.02%                  | 74.43                |
| Kidnapping                     | 185              | 190              | -2.63%            | 112                 | 60.54%             | 1.02%                  | 10.80                |
| Consensual Sex Offenses:       |                  |                  |                   |                     |                    |                        |                      |
| Incest                         | 15               | 19               | -21.05%           | 5                   | 33.33%             | 0.08%                  | 0.88                 |
| Statutory Rape                 | 101              | 128              | -21.09%           | 53                  | 52.48%             | 0.56%                  | 5.90                 |
| Crimes Against Persons Total   | 18,158           | 18,158           | 0.00%             | 11,672              | 64.28%             | 20.68%                 | 1,059.93             |
| Robbery                        | 226              | 217              | 4.15%             | 89                  | 39.38%             | 0.51%                  | 13.19                |
| Burglary/Breaking and Entering | 5,755            | 6,324            | -9.00%            | 1,019               | 17.71%             | 13.02%                 | 335.94               |
| Larceny/Theft Offenses         | 20,918           | 21,630           | -3.29%            | 5,139               | 24.57%             | 47.34%                 | 1,221.04             |
| Motor Vehicle Theft            | 2,213            | 2,162            | 2.36%             | 478                 | 21.60%             | 5.01%                  | 129.18               |
| Arson                          | 180              | 193              | -6.74%            | 57                  | 31.67%             | 0.41%                  | 10.51                |
| Destruction Of Property        | 8,444            | 8,166            | 3.40%             | 1,703               | 20.17%             | 19.11%                 | 492.90               |
| Counterfeiting/Forgery         | 988              | 956              | 3.35%             | 230                 | 23.28%             | 2.24%                  | 57.67                |
| Fraud Offenses                 | 4,729            | 4,560            | 3.71%             | 628                 | 13.28%             | 10.70%                 | 276.05               |
| Embezzlement                   | 152              | 147              | 3.40%             | 74                  | 48.68%             | 0.34%                  | 8.87                 |
| Extortion/Blackmail            | 42               | 93               | -54.84%           | 1                   | 2.38%              | 0.10%                  | 2.45                 |
| Bribery                        | 3                | 4                | -25.00%           | 1                   | 33.33%             | 0.01%                  | 0.18                 |
| Stolen Property Offenses       | 541              | 584              | -7.36%            | 349                 | 64.51%             | 1.22%                  | 31.58                |
| Crimes Against Property Total  | 44,191           | 45,036           | -1.88%            | 9,768               | 22.10%             | 50.34%                 | 2,579.55             |
| Drug/Narcotic Violations       | 12,684           | 11,347           | 11.78%            | 10,963              | 86.43%             | 49.85%                 | 740.40               |
| Drug Equipment Violations      | 11,564           | 10,292           | 12.36%            | 10,311              | 89.16%             | 45.45%                 | 675.02               |
| Gambling Offenses              | 1                | 2                | -50.00%           | 1                   | 100.00%            | 0.00%                  | 0.06                 |
| Pornography/Obscene Material   | 241              | 208              | 15.87%            | 84                  | 34.85%             | 0.95%                  | 14.07                |
| Prostitution Offenses          | 41               | 30               | 36.67%            | 25                  | 60.98%             | 0.16%                  | 2.39                 |
| Weapons Law Violations         | 913              | 986              | -7.40%            | 642                 | 70.32%             | 3.59%                  | 53.29                |
| Crimes Against Society Total   | 25,444           | 22,865           | 11.28%            | 22,026              | 86.57%             | 28.98%                 | 1,485.24             |
| Total Group "A" Offenses       | 87,793           | 86,059           | 2.01%             | 43,466              | 49.51%             |                        | 5,124.73             |