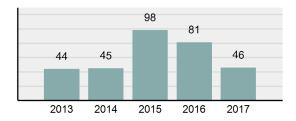

| 14       |
| • | Percent Cleared                                                                                                            | 30.43%   |
| • | Group "A" Crime Rate per 100,000 population                                                                                | 3,054.45 |
| • | Summary based reporting<br>crime rate per 100,000<br>populated is calculated for<br>other state crime<br>comparisons only. | 1,261.62 |

#### Arrest Overview

| • | Arrest Total       | 21      |
|---|--------------------|---------|
| • | % change from 2016 | -58.82% |
| • | Adult Arrest total | 20      |

1

- Juvenile Arrest total
- Arrest Rate per 100,000 1,394.42
   population

### Total Offenses - 5 year trend



#### Total Arrests - 5 year trend



|                                 | Offe       |           | Arrests |          |  |
|---------------------------------|------------|-----------|---------|----------|--|
| Group "A" Offenses              | # Reported | # Cleared | Adult   | Juvenile |  |
| Murder                          | 0          | 0         | 0       | 0        |  |
| Negligent Manslaughter          | 0          | 0         | 0       | 0        |  |
| Rape                            | 0          | 0         | 0       | 0        |  |
| Sodomy                          | 0          | 0         | 0       | 0        |  |
| Sexual Assault w/Obj            | 0          | 0         | 0       | 0        |  |
| Fondling                        | 0          | 0         | 0       | 0        |