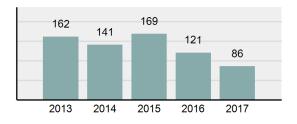

|
| • | Percent Cleared                                                                                                            | 49.68%   |
| • | Group "A" Crime Rate per 100,000 population                                                                                | 6,219.90 |
| • | Summary based reporting<br>crime rate per 100,000<br>populated is calculated for<br>other state crime<br>comparisons only. | 2,808.99 |

#### Arrest Overview

| • | Arrest Total          | 86      |
|---|-----------------------|---------|
| • | % change from 2016    | -28.93% |
| • | Adult Arrest total    | 69      |
| • | Juvenile Arrest total | 17      |

- Juvenile Arrest total
- Arrest Rate per 100,000 3,451.04
   population

#### Total Offenses - 5 year trend



#### Total Arrests - 5 year trend



|                                 | Offe       | nses      | Arre  | ests     |
|---------------------------------|------------|-----------|-------|----------|
| Group "A" Offenses              | # Reported | # Cleared | Adult | Juvenile |
| Murder                          | 0          | 0         | 0     | 0        |
| Negligent Manslaughter          | 0          | 0         | 0     | 0        |
| Rape                            | 4          | 3         | 1     | 0        |
| Sodomy                          | 1          | 1         | 0     | 0        |
| Sexual Assault w/Obj            | 0          | 0         | 0     | 0        |
| Fondling                        | 6          | 6         | 1     | 2        |
| Aggravated Assault              | 2          | 2         | 2     | 0