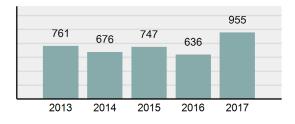

### **Violent Crime**

| Violent Crime     |        |  |  |  |  |  |  |
|-------------------|--------|--|--|--|--|--|--|
| Offenses Reported | 4,052  |  |  |  |  |  |  |
| Changes from 2016 | 2.63%  |  |  |  |  |  |  |
| Rate per 100,000* | 236.53 |  |  |  |  |  |  |
| Total Arrests     | 1,664  |  |  |  |  |  |  |
|                   |        |  |  |  |  |  |  |