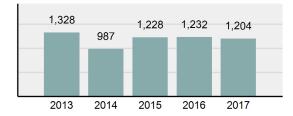

| 10,143.22 |
| •      | Summary based reporting<br>crime rate per 100,000<br>populated is calculated for<br>other state crime<br>comparisons only. | 3,352.99  |
| Arrest | Overview                                                                                                                   |           |

| • | Arrest Total          | 1,039  |
|---|-----------------------|--------|
| • | % change from 2016    | 13.68% |
| • | Adult Arrest total    | 885    |
| • | Juvenile Arrest total | 154    |

| <ul> <li>Juvenile Arrest total</li> </ul> |  |
|-------------------------------------------|--|
|-------------------------------------------|--|

8,753.16 Arrest Rate per 100,000 • population

#### Total Offenses - 5 year trend





|                                   | Offe       | nses      | Arre  | ests     |
|-----------------------------------|------------|-----------|-------|----------|
| Group "A" Offenses                | # Reported | # Cleared | Adult | Juvenile |
| Murder                            | 1          | 1         | 1     | 0        |
| Negligent Manslaughter            | 0          | 0         | 0     | 0        |
| Rape                              | 4          | 3         | 0     | 0        |
| Sodomy                            | 1          | 1         | 0     | 0        |
| Sexual Assault w/Obj              | 0          | 0         | 0     | 0        |
| Fondling                          | 18         | 11        | 2     | 0        |
| Aggravated Assault                | 34         | 31