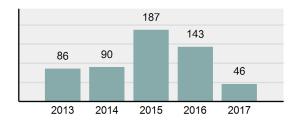

| 1        | Motor Vehicle Theft     | 0          | 0         |
| •      | Juvenile Arrest total                                                                                                                                   | I        | Arson                   | 0          | 0         |
| •      | Arrest Rate per 100,000                                                                                                                                 | 1,394.42 | Destruction Of Property | 3          | 1         |
|        | population                                                                                                                                              |          | Counterfeiting/Forgery  | 0          | 0         |

### Total Offenses - 5 year trend





| Rape<br>Sodomy<br>Sexual Assault w/Obj<br>Fondling | 0<br>0<br>0<br>11 | 0<br>0<br>0 | 0 | 0 |
|----------------------------------------------------|-------------------|-------------|---|---|
| Sexual Assault w/Obj                               | 0<br>0            | -           | - | - |
|                                                    | 0                 | 0           | 0 |   |
| Fondling                                           |                   |             | Ű | 0 |
| Folialing                                          | 11                | 0           | 0 | 0 |
| Aggravated Assault                                 |                   | 6           | 4 | 0 |
| Simple Assault                                     | 7                 | 1           | 1 | 0 |
| Intimidation