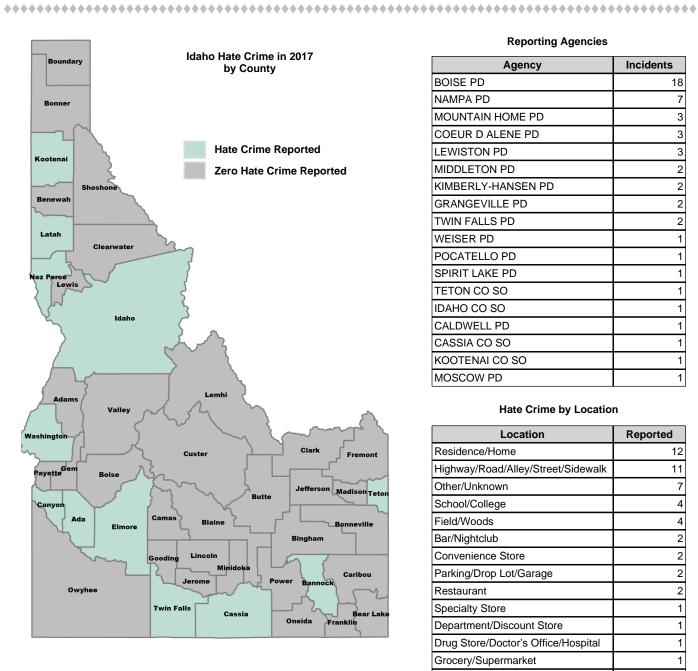

# Facts At A Glance

| Group "A" Offenses     | ♦ 87,793 total Group "A" offenses reported.                                                                                                       |
|------------------------|---------------------------------------------------------------------------------------------------------------------------------------------------|
|                        | ♦ 2.01% increase from 2016 Group "A" offenses.                                                                                                    |
| Crime Rate             | <ul> <li>5,124.73 per 100,000 inhabitants based on Group "A" Offenses.</li> <li>0.50% increase from 2016 NIBRS crime rate.</li> </ul>             |
|                        | <ul> <li>1,921.28 per 100,000 inhabitants based on Part 1 offenses.</li> <li>(utilized for comparison purposes with non-NIBRS states).</li> </ul> |
| Violent Crime          | ♦ 4,052 total violent crime offenses reported.                                                                                                    |
|                        | ♦ 2.63% increase from 2016 violent crime offenses.                                                                                                |
|                        | <ul> <li>3.96% increase from 2016 aggravated assault offenses, which accounts for<br/>74.43% of the violent crime.</li> </ul>                     |
| Crime Against Persons  | <ul> <li>18,158 total crime against persons reported.</li> </ul>                                                                                  |
|                        | <ul> <li>No change from 2016 crime against persons.</li> </ul>                                                                                    |
|                        | <ul> <li>0.94% increase from 2016 simple assault offenses, which accounts for 65.22% of<br/>the crime against persons.</li> </ul>                 |
| Officers Assaulted     | <ul> <li>No law enforcement officers killed in the line of duty.</li> </ul>                                                                       |
|                        | ♦ 425 total reported officers assaulted.                                                                                                          |
|                        | ◆ 25.74% increase from 2016 assault on law enforcement officers.                                                                                  |
| Hate Crime             | <ul> <li>51 total hate crimes reported.</li> </ul>                                                                                                |
|                        | ♦ 15.91% increase from 2016 hate crimes.                                                                                                          |
| Crimes Against Society | <ul> <li>25,444 total crimes against society reported.</li> </ul>                                                                                 |
|                        | ♦ 11.28% increase from 2016 crimes against society.                                                                                               |
|                        | <ul> <li>11.78% increase from 2016 drug/narcotic violations offenses, which accounts for<br/>49.85% of the crimes against society.</li> </ul>     |
| Property Crime         | ♦ 44,191 total crimes against property reported.                                                                                                  |
| 1 - 7                  | ♦ 1.88% decrease from 2016 crimes against property.                                                                                               |
|                        | <ul> <li>3.29% decrease from 2016 larceny/theft offenses, which accounts for 47.34% of<br/>the crimes against property.</li> </ul>                |