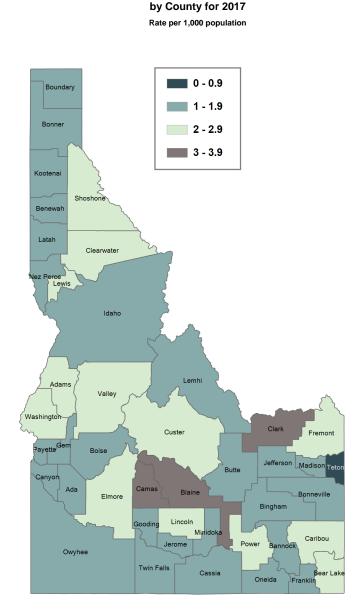

nforcement administrative purposes, a count of full-time jail employees paid from a separate budget is provided separately in this section.

| Sworn Officer Emp    | loyees |
|----------------------|--------|
| Total Sworn Officers | 2,804  |
| Change from 2016     | 2.22%  |
| Rate per 1,000*      | 1.64   |

| Idaho Sworn Officers<br>2016 vs 2017 |  |  |  |  |  |  |  |  |
|--------------------------------------|--|--|--|--|--|--|--|--|
| up<br>2.06%                          |  |  |  |  |  |  |  |  |
| up<br>1.18%                          |  |  |  |  |  |  |  |  |
| up<br>7.06%                          |  |  |  |  |  |  |  |  |
|                                      |  |  |  |  |  |  |  |  |

#### Idaho Sworn Officers Employed <u>5 Year Trend</u>



\*Adjusted population base: 1,713,125



Idaho Sworn Law Enforcement Officers



2017 U.S. Regional Full-Time Sworn Officers Employed Rate per 1,000 population



The nation's law enforcement community employed an average of 2.8 fulltime sworn officers for every 1,000 inhabitants as of October 31, 2017.

Source: 2016 Crime in the United States, U.S. Department of Justice, Federal Bureau of Investigation.

\*Adjusted population base: 1,713,125

## Idaho Statewide Information

| Idaho Sworn/Civilian<br>Employed 2016 vs 2017 |       |  |  |  |  |  |  |  |
|-----------------------------------------------|-------|--|--|--|--|--|--|--|
| Police                                        | up    |  |  |  |  |  |  |  |
| Departments                                   | 0.16% |  |  |  |  |  |  |  |
| Sheriff