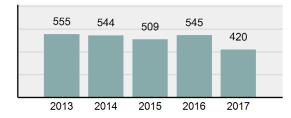

| 270      |  |
| •                | Percent Cleared                                                                                                            | 64.29%   |  |
| •                | Group "A" Crime Rate per 100,000 population                                                                                | 1,904.59 |  |
| •                | Summary based reporting<br>crime rate per 100,000<br>populated is calculated for<br>other state crime<br>comparisons only. | 662.07   |  |

#### Arrest Overview

| • | Arrest Total       | 470     |
|---|--------------------|---------|
| • | % change from 2016 | -18.69% |
| • | Adult Arrest total | 413     |

57

- Juvenile Arrest total .
- 2,131.33 Arrest Rate per 100,000 . population

#### Total Offenses - 5 year trend



#### Total Arrests - 5 year trend



|                                 | Offenses   |           | Arre  | ests     |
|---------------------------------|------------|-----------|-------|----------|
| Group "A" Offenses              | # Reported | # Cleared | Adult | Juvenile |
| Murder                          | 0          | 0         | 0     | 0        |
| Negligent Manslaughter          | 0          | 0         | 0     | 0        |
| Rape                            | 3          | 3         | 2     | 0        |
| Sodomy                          | 0          | 0         | 0     | 0        |
| Sexual Assault w/Obj            | 0          | 0         | 0     | 0        |
| Fondling                        | 1          | 1         | 0     | 0        |
| Aggravated Assault              | 25