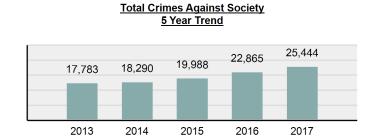

# Facts At A Glance

| Group "A" Offenses     | ♦ 87,793 total Group "A" offenses reported.                                                                                                       |
|------------------------|---------------------------------------------------------------------------------------------------------------------------------------------------|
|                        | ♦ 2.01% increase from 2016 Group "A" offenses.                                                                                                    |
| Crime Rate             | <ul> <li>5,124.73 per 100,000 inhabitants based on Group "A" Offenses.</li> <li>0.50% increase from 2016 NIBRS crime rate.</li> </ul>             |
|                        | <ul> <li>1,921.28 per 100,000 inhabitants based on Part 1 offenses.</li> <li>(utilized for comparison purposes with non-NIBRS states).</li> </ul> |
| Violent Crime          | ♦ 4,052 total violent crime offenses reported.                                                                                                    |
|                        | ♦ 2.63% increase from 2016 violent crime offenses.                                                                                                |
|                        | <ul> <li>3.96% increase from 2016 aggravated assault offenses, which accounts for<br/>74.43% of the violent crime.</li> </ul>                     |
| Crime Against Persons  | <ul> <li>18,158 total crime against persons reported.</li> </ul>                                                                                  |
|                        | <ul> <li>No change from 2016 crime against persons.</li> </ul>                                                                                    |
|                        | <ul> <li>0.94% increase from 2016 simple assault offenses, which accounts for 65.22% of<br/>the crime against persons.</li> </ul>                 |
| Officers Assaulted     | <ul> <li>No law enforcement officers killed in the line of duty.</li> </ul>                                                                       |
|                        | ♦ 425 total reported officers assaulted.                                                                                                          |
|                        | ◆ 25.74% increase from 2016 assault on law enforcement officers.                                                                                  |
| Hate Crime             | <ul> <li>51 total hate crimes reported.</li> </ul>                                                                                                |
|                        | ♦ 15.91% increase from 2016 hate crimes.                                                                                                          |
| Crimes Against Society | <ul> <li>25,444 total crimes against society reported.</li> </ul>                                                                                 |
|                        | ♦ 11.28% increase from 2016 crimes against society.                                                                                               |
|                        | <ul> <li>11.78% increase from 2016 drug/narcotic violations offenses, which accounts for<br/>49.85% of the crimes against society.</li> </ul>     |
| Property Crime         | ♦ 44,191 total crimes against property reported.                                                                                                  |
| 1 - 7                  | ♦ 1.88% decrease from 2016 crimes against property.                                                                                               |
|                        | <ul> <li>3.29% decrease from 2016 larceny/theft offenses, which accounts for 47.34% of<br/>the crimes against property.</li> </ul>                |