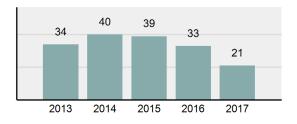

| 15       |
| • | Percent Cleared                                                                                                            | 18.99%   |
| • | Group "A" Crime Rate per 100,000 population                                                                                | 3,036.13 |
| • | Summary based reporting<br>crime rate per 100,000<br>populated is calculated for<br>other state crime<br>comparisons only. | 768.64   |

#### Arrest Overview

| • | Arrest Total       | 21      |
|---|--------------------|---------|
| • | % change from 2016 | -36.36% |
| • | Adult Arrest total | 21      |

0

807.07

- Juvenile Arrest total
- Arrest Rate per 100,000
   population

#### Total Offenses - 5 year trend



#### Total Arrests - 5 year trend



|                                 | County.    |           | ECWIS   |          |
|---------------------------------|------------|-----------|---------|----------|
|                                 | Offenses   |           | Arrests |          |
| Group "A" Offenses              | # Reported | # Cleared | Adult   | Juvenile |
| Murder                          | 0          | 0         | 0       | 0        |
| Negligent Manslaughter          | 0          | 0         | 0       | 0        |
| Rape                            | 0          | 0         | 0       | 0        |
| Sodomy                          | 0          | 0         | 0       | 0        |
| Sexual Assault w/Obj            | 0          | 0         | 0       | 0        |
| Fondling                        | 0          | 0         |