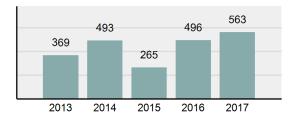

## **Crime Clock**

Crime Against Persons Every 28.9 minutes

> Murder Every 9.6 days

Rape Every 15.4 hours

Non-consensual Sex Offenses (excluding Rape) Every 7.9 hours

> Aggravated Assault Every 2.9 hours

Simple Assault Every 44.4 minutes

Intimidation Every 6.9 hours

Kidnapping/Abduction Every 2.0 days

Consensual Sex Offenses Every 3.1 days Crime Against Society Every 20.7 minutes

Drug/Narcotic Offenses Every 41.4 minutes

Drug Equipment Offenses Every 45.5 minutes

> Gambling Offenses Every 12.0 months

Pornography Offenses Every 1.5 days

Prostitution Offenses Every 8.9 days

Weapons Law Violation Every 9.6 hours Crime Against Property Every 11.9 minutes

> Robbery Every 1.6 days

Burglary/B&E Every 1.5 hours

Larceny/Theft Every 25.1 minutes

Motor Vehicle Theft Every 4.0 hours

> Arson Every 2.0 days

Destruction of Property Every 1.0 hours

Counterfeiting/Forgery Every 8.9 hours

> Fraud Offenses Every 1.9 hours

Embezzlement Every 2.4 days

Extortion/Blackmail Every 8.7 days

Bribery Every 4.0 months

Stolen Property Every 16.2 hours

The crime clock should be viewed with care. Being the most aggregate representation of th UCR data, it is designed to convey the annual reported crime experience by showing the relative frequency of occurrence of the Group "A" offenses. This mode of display should not be taken to imply a regularity in the commission of the offenses, rather, it represents the annual ratio of crime to fixed time intervals.