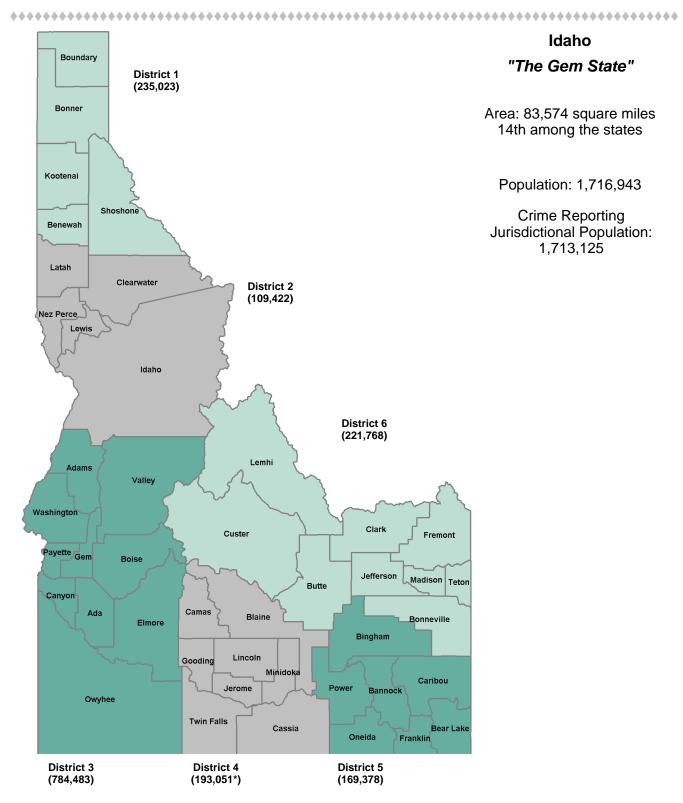

# Idaho Uniform Crime Reporting Districts

Districts are defined to be consistent with the reporting jurisdictions of the Idaho State Police and the Department of Transportation. \*Adjusted population based upon those jurisdictions reporting crime data within the specific region.

## **Offenses by District**