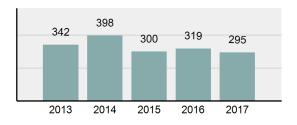

| Group "A" Offens  | ses      |
|-------------------|----------|
| Offenses Reported | 87,793   |
| Changes from 2016 | 2.01%    |
| Rate per 100,000* | 5,124.73 |

|--|--|

| Offense                        | Reported in 2017 | Reported in 2016 | Percent<br>Change | Offenses<br>Cleared | Percent<br>Cleared | Percent Of<br>Category | Rate Per<br>100,000* |
|--------------------------------|------------------|------------------|-------------------|---------------------|--------------------|------------------------|----------------------|
| Murder                         | 38               | 47               | -19.15%           | 24                  | 63.16%             | 0.21%                  | 2.22                 |
| Negligent Manslaughter         | 9                | 8                | 12.50%            | 8                   | 88.89%             | 0.05%                  | 0.53                 |
| Non-consensual Sex Offenses:   | Ì                |                  |                   |                     |                    |                        |                      |
| Rape                           | 568              | 564              | 0.71%             | 245                 | 43.13%             | 3.13%                  | 33.16                |
| Sodomy                         | 98               | 129              | -24.03%           | 44                  | 44.90%             | 0.54%                  | 5.72                 |
| Sexual Assault w/Obj           | 106              | 90               | 17.78%            | 53                  | 50.00%             | 0.58%                  | 6.19                 |
| Fondling                       | 905              | 895              | 1.12%             | 363                 | 40.11%             | 4.98%                  | 52.83                |
| Aggravated Assault             | 3,016            | 2,901            | 3.96%             | 2,095               | 69.46%             | 16.61%                 | 176.05               |
| Simple Assault                 | 11,842           | 11,732           | 0.94%             | 8,080               | 68.23%             | 65.22%                 | 691.25               |
| Intimidation                   | 1,275            | 1,455            | -12.37%           | 590                 | 46.27%             | 7.02%                  | 74.43                |
| Kidnapping                     | 185              | 190              | -2.63%            | 112                 | 60.54%             | 1.02%                  | 10.80                |
| Consensual Sex Offenses:       |                  |                  |                   |                     |                    |                        |                      |
| Incest                         | 15               | 19               | -21.05%           | 5                   | 33.33%             | 0.08%                  | 0.88                 |
| Statutory Rape                 | 101              | 128              | -21.09%           | 53                  | 52.48%             | 0.56%                  | 5.90                 |
| Crimes Against Persons Total   | 18,158           | 18,158           | 0.00%             | 11,672              | 64.28%             | 20.68%                 | 1,059.93             |
| Robbery                        | 226              | 217              | 4.15%             | 89                  | 39.38%             | 0.51%                  | 13.19                |
| Burglary/Breaking and Entering | 5,755            | 6,324            | -9.00%            | 1,019               | 17.71%             | 13.02%                 | 335.94               |
| Larceny/Theft Offenses         | 20,918           | 21,630           | -3.29%            | 5,139               | 24.57%             | 47.34%                 | 1,221.04             |
| Motor Vehicle Theft            | 2,213            | 2,162            | 2.36%             | 478                 | 21.60%             | 5.01%                  | 129.18               |
| Arson                          | 180              | 193              | -6.74%            | 57                  | 31.67%             | 0.41%                  | 10.51                |
| Destruction Of Property        | 8,444            | 8,166            | 3.40%             | 1,703               | 20.17%             | 19.11%                 | 492.90               |
| Counterfeiting/Forgery         | 988              | 956              | 3.35%             | 230                 | 23.28%             | 2.24%                  | 57.67                |
| Fraud Offenses                 | 4,729            | 4,560            | 3.71%             | 628                 | 13.28%             | 10.70%                 | 276.05               |
| Embezzlement                   | 152              | 147              | 3.40%             | 74                  | 48.68%             | 0.34%                  | 8.87                 |
| Extortion/Blackmail            | 42               | 93               | -54.84%           | 1                   | 2.38%              | 0.10%                  | 2.45                 |
| Bribery                        | 3                | 4                | -25.00%           | 1                   | 33.33%             | 0.01%                  | 0.18                 |
| Stolen Property Offenses       | 541              | 584              | -7.36%            | 349                 | 64.51%             | 1.22%                  | 31.58                |
| Crimes Against Property Total  | 44,191           | 45,036           | -1.88%            | 9,768               | 22.10%             | 50.34%                 | 2,579.55             |
| Drug/Narcotic Violations       | 12,684           | 11,347           | 11.78%            | 10,963              | 86.43%             | 49.85%                 | 740.40               |
| Drug Equipment Violations      | 11,564           | 10,292           | 12.36%            | 10,311              | 89.16%             | 45.45%                 | 675.02               |
| Gambling Offenses              | 1                | 2                | -50.00%           | 1                   | 100.00%            | 0.00%                  | 0.06                 |
| Pornography/Obscene Material   | 241              | 208              | 15.87%            | 84                  | 34.85%             | 0.95%                  | 14.07                |
| Prostitution Offenses          | 41               | 30               | 36.67%            | 25                  | 60.98%             | 0.16%                  | 2.39                 |
| Weapons Law Violations         | 913              | 986              | -7.40%            | 642                 | 70.32%             | 3.59%                  | 53.29                |
| Crimes Against Society Total   | 25,444           | 22,865           | 11.28%            | 22,026              | 86.57%             | 28.98%                 | 1,485.24             |
| Total Group "A" Offenses       | 87,793           | 86,059           | 2.01%             | 43,466              | 49.51%             |                        | 5,124.73             |