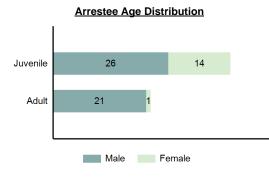

### Pornography Offense by Category



#### . . . . . .

2015

241

2017

#### Type Of Criminal Activity

| Activity                             | <b>Distribution</b> |
|--------------------------------------|---------------------|
| Possessing/Concealing                | 29.77%              |
| Distributing/Selling                 | 23.41%              |
| Exploiting Children                  | 17.39%              |
| Cultivating/Manufacturing/Publishing | 17.06%              |
| Transporting/Transmitting/Importing  | 5.02%               |
| Using/Consuming                      | 3.01%               |
| Operating/Promoting/Assisting        | 3.01%               |
| Buying/Receiving                     | 1.34%               |
|                                      |                     |



#### Pornography/Obscene Material Arrests By Age in 2017



#### Pornography/Obscene Material Count 5 Year Trend

210

161

2014

108

2013

208

2016

## **Prostitution Offenses**

#### - To unlawfully engage in or promote sexual activities for profit -

These offenses are categorized under two types of criminal activity: 1) Prostitution, which is to unlawfully engage in sexual relations for profit. 2) Assisting/promoting prostitution, which is defined as to solicit customers or transport persons for prostitution purposes; to own, manage, or operate a dwelling or other establishment for the purpose of providing a place where prostitution is performed; or to otherwise assist or promote prostitution.



| Arrestee Information |      |        |      |        |  |  |
|----------------------