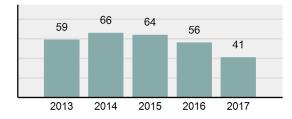

| 31       |
| • | Percent Cleared                                                                                                            | 75.61%   |
| • | Group "A" Crime Rate per 100,000 population                                                                                | 1,771.06 |
| • | Summary based reporting<br>crime rate per 100,000<br>populated is calculated for<br>other state crime<br>comparisons only. | 475.16   |

#### Arrest Overview

| • | Arrest Total          | 31      |
|---|-----------------------|---------|
| • | % change from 2016    | -54.41% |
| • | Adult Arrest total    | 29      |
| • | Juvenile Arrest total | 2       |

- Juvenile Arrest total .
- 1,339.09 Arrest Rate per 100,000 population

#### Total Offenses - 5 year trend



#### Total Arrests - 5 year trend



|                                 | Offenses   |           |       | Arrests  |  |
|---------------------------------|------------|-----------|-------|----------|--|
| Group "A" Offenses              | # Reported | # Cleared | Adult | Juvenile |  |
| Murder                          | 0          | 0         | 0     | 0        |  |
| Negligent Manslaughter          | 0          | 0         | 0     | 0        |  |
| Rape                            | 0          | 0         | 0     | 0        |  |
| Sodomy                          | 0          | 0         | 0     | 0        |  |
| Sexual Assault w/Obj            | 0          | 0         | 0     | 0        |  |
| Fondling                        | 1          | 1         | 0     | 0        |  |
| Aggravated A