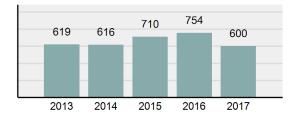

| Statutory Rape         | 0          | 0         |
| Allest Overview                        |                | Robbery                | 1          | 1         |
| Arrest Total                           | 411            | Burglary/Breaking and  | 40         | 9         |
| % change from 2016                     | <b>-29.98%</b> | Entering               |            |           |
| Adult Arrest total                     | 406            | Larceny/Theft Offenses | 91         | 23        |
| Juvenile Arrest total                  | 5              | Motor Vehicle Theft    | 6          | 1         |
|                                        | 5              | Arson                  | 0          | 0         |

3,837.54 Arrest Rate per 100,000 • population

#### Total Offenses - 5 year trend



#### Total Arrests - 5 year trend



| Murder                            | 1   | 1   | 1   | 0 |
|-----------------------------------|-----|-----|-----|---|
| Negligent Manslaughter            | 0   | 0   | 0   | 0 |
| Rape                              | 7   | 2   | 1   | 0 |
| Sodomy                            | 0   | 0   | 0   | 0 |
| Sexual Assault w/Obj              | 0   | 0   | 0   | 0 |
| Fondling                          | 4   | 0   | 0   | 0 |
| Aggravated Assault                | 11  | 11  | 5   | 0 |
| Simple Assault                    | 67  | 51  | 28  | 1 |
| Intimidation                      | 10  | 1   | 0   | 0 |
| Kidnapping                        | 3   | 2   | 0   | 0 |
| Incest                            | 0   | 0   | 0   | 0 |
| Statutory Rape                    | 0