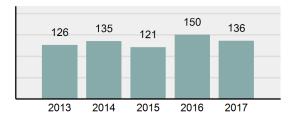

|
| • | Percent Cleared                                                                                                            | 59.24%        |
| • | Group "A" Crime Rate per 100,000 population                                                                                | 2,922.56      |
| • | Summary based reporting<br>crime rate per 100,000<br>populated is calculated for<br>other state crime<br>comparisons only. | 1,340.28      |

#### Arrest Overview

| • | Arrest Total       | 136           |
|---|--------------------|---------------|
| • | % change from 2016 | <b>-9.33%</b> |
| • | Adult Arrest total | 122           |

14

- Juvenile Arrest total
- Arrest Rate per 100,000 2,531.65
   population

### Total Offenses - 5 year trend



#### Total Arrests - 5 year trend



|                                 | Offe       | nses      | Arre  | ests     |
|---------------------------------|------------|-----------|-------|----------|
| Group "A" Offenses              | # Reported | # Cleared | Adult | Juvenile |
| Murder                          | 3          | 3         | 0     | 0        |
| Negligent Manslaughter          | 0          | 0         | 0     | 0        |
| Rape                            | 1          | 1         | 1     | 0        |
| Sodomy                          | 0          | 0         | 0     | 0        |
| Sexual Assault w/Obj            | 0          | 0         | 0     | 0        |
| Fondling                        | 2          | 1         | 1     | 0        |
| Aggravated Assault              | 5          | 3         | 3     | 0