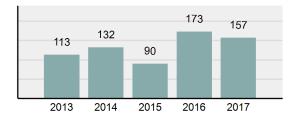

### **Violent Crime**

| Violent Crime     |        |  |  |  |  |  |  |
|-------------------|--------|--|--|--|--|--|--|
| Offenses Reported | 4,052  |  |  |  |  |  |  |
| Changes from 2016 | 2.63%  |  |  |  |  |  |  |
| Rate per 100,000* | 236.53 |  |  |  |  |  |  |
| Total Arrests     | 1,664  |  |  |  |  |  |  |
|                   |        |  |  |  |  |  |  |