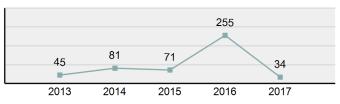

ley/Street/Sidewalk | 23.01% |  |
| Convenience Store                  | 7.52%  |  |
| Parking/Drop Lot/Garage            | 6.19%  |  |
| Field/Woods                        | 5.75%  |  |

# **Top Value of Property Loss**

| Percentage - 92.96%          |              |  |
|------------------------------|--------------|--|
| Money                        | \$ 97,039.00 |  |
| Automobiles                  | \$ 81,000.00 |  |
| Jewelry/Precious Metals/Gems | \$ 17,628.00 |  |
| Other                        | \$ 13,420.00 |  |
| Purses/Handbags/Wallets      | \$ 4,799.00  |  |

Type of Weapons Used



\*Others: Blunt Object, Motor Vehicle, Poison, Explosives, Fire/Incendiary Device, Drugs/Narcotics/Sleeping Pills, Asphyxiation, Others, Unknown

#### Estimated Value of Recovered (in \$ 1,000s)



#### 43 41 30 29 22 16 16 15 13 10 7 7 6 4 2 2 1 <=10 11-12 13-14 15 16 17 18-19 20-24 25-29 30-34 35-39 40-44 45-49 50-54 55-59 >=60 Unk Age

Victim Count of Robbery by Age

# **Burglary/Breaking and Entering**

#### - The unlawful entry of a structure to commit a theft or felony -

The offense of burglary/breaking & entering in the UCR program is counted when there is forcible entry, unlawful entry (no force), or attempted forcible entry of a structure. A vehicle is not considered a structure; therefore, theft from a vehicle is not included in this category.

| Burglary/Breaking and Entering |        |  |  |
|--------------------------------|--------|--|--|
| Offenses Reported              | 5,755  |  |  |
| Changes from 2016              | -9.00% |  |  |
| Rate per 100,000*