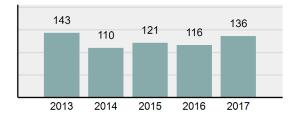

## **Crime Clock**

Crime Against Persons Every 28.9 minutes

> Murder Every 9.6 days

Rape Every 15.4 hours

Non-consensual Sex Offenses (excluding Rape) Every 7.9 hours

> Aggravated Assault Every 2.9 hours

Simple Assault Every 44.4 minutes

Intimidation Every 6.9 hours

Kidnapping/Abduction Every 2.0 days

Consensual Sex Offenses Every 3.1 days Crime Against Society Every 20.7 minutes

Drug/Narcotic Offenses Every 41.4 minutes

Drug Equipment Offenses Every 45.5 minutes

> Gambling Offenses Every 12.0 months

Pornography Offenses Every 1.5 days

Prostitution Offenses Every 8.9 days

Weapons Law Violation Every 9.6 hours Crime Against Property Every 11.9 minutes

> Robbery Every 1.6 days

Burglary/B&E Every 1.5 hours

Larceny/Theft Every 25.1 minutes

Motor Vehicle Theft Every 4.0 hours

> Arson Every 2.0 days

Destruction of Property Every 1.0 hours

Counterfeiting/Forgery Every 8.9 hours

> Fraud Offenses Every 1.9 hours

Embezzlement Every 2.4 days

Extortion/Blackmail Every 8.7 days

Bribery Every 4.0 months

Stolen Property Every 16.2 hours

The crime clock should be viewed with care. Being the most aggregate representation of th UCR data, it is designed to convey the annual reported crime experience by showing the relative frequency of occurrence of the Group "A" offenses. This mode of display should not be taken to imply a regularity in the commission of the offenses, rather, it represents the annual ratio of crime to fixed time intervals.