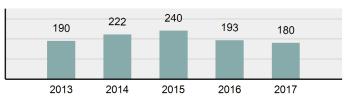

|        |  |
|----------------------|------|--------|------|--------|--|
| Adult Juvenile       |      |        |      |        |  |
| Race                 | Male | Female | Male | Female |  |
| White                | 22   | 5      | 16   | 1      |  |
| Black                | 0    | 0      | 3    | 0      |  |
| Indian               | 0    | 0      | 0    | 0      |  |
| Asian                | 0    | 0      | 1    | 0      |  |
| Unknown              | 1    | 0      | 2    | 2      |  |
| Ethnicity            |      |        |      |        |  |
| Non-Hispanic         | 17   | 4      | 18   | 1      |  |
| Hispanic             | 2    | 0      | 2    | 0      |  |
| Unknown              | 4    | 1      | 2    | 2      |  |

#### Arson Count - 5 Year Trend

\*\*\*\*\*\*\*\*\*\*\*\*\*\*\*



| Top Locations of Arson             |        |  |  |  |
|------------------------------------|--------|--|--|--|
| Residence/Home                     | 50.00% |  |  |  |
| Field/Woods                        | 13.33% |  |  |  |
| Highway/Road/Alley/Street/Sidewalk | 7.78%  |  |  |  |
| Other/Unknown                      | 6.67%  |  |  |  |
| School/College                     | 4.44%  |  |  |  |

| Top Value of Property Loss               |               |  |  |  |  |
|------------------------------------------|---------------|--|--|--|--|
| Percentage - 91.92%                      |               |  |  |  |  |
| Structures–Other<br>Commercial/Business  | \$ 551,002.00 |  |  |  |  |
| Structures–Public/Community              | \$ 305,601.00 |  |  |  |  |
| Structures–Single Occupancy<br>