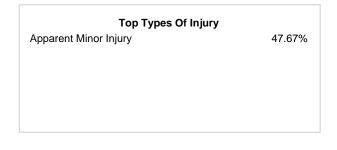

| 122   | 59     | 44   | 26     |
| Ethnicity            |       |        |      |        |
| Non-Hispanic         | 2,238 | 986    | 415  | 198    |
| Hispanic             | 373   | 104    | 68   | 32     |
| Unknown              | 164   | 85     | 48   | 34     |
| ·                    |       | -      |      |        |

#### Simple Assault Count - 5 Year Trend



| Top Relationships of Victim to Offender(s) |        |  |
|--------------------------------------------|--------|--|
| Boyfriend/Girlfriend                       | 15.35% |  |
| Acquaintance                               | 14.54% |  |
| Victim Was Offender                        | 11.85% |  |
| Spouse                                     | 10.69% |  |
| Otherwise Known                            | 9.42%  |  |





#### Victim Count of Simple Assault by Age



\*Adjusted population base: 1,713,125

\*\*Does not include 87 victims whose gender or age is unknown.

# Intimidation

- To unlawfully place another person in reasonable fear of bodily harm through the use of threatening words and/or other conduct, but without displaying a weapon or subjecting the victim to actual physical attack -

Intimidation can be made in person, by telephone, or in writing. Stalking incidents and bomb threats are included in this category.

| Intimidation      |         |  |  |
|-------------------|---------|--|--|
| Offenses Reported | 1,275   |  |  |
| Changes from 2016 | -12.37% |  |  |
| Rate per 100,000* | 74.43   |  |  |
| Total Arrests     | 305     |  |  |

| Top Locations of Intimidation                    |