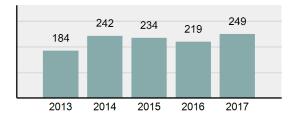

Percent Cleared                                                                                                            | 55.41%   |  |  |
| •                | Group "A" Crime Rate per 100,000 population                                                                                | 2,173.12 |  |  |
| •                | Summary based reporting<br>crime rate per 100,000<br>populated is calculated for<br>other state crime<br>comparisons only. | 961.75   |  |  |

#### Arrest Overview

| • | Arrest Total          | 249   |
|---|-----------------------|-------|
| • | % change from 2016    | 13.7% |
| • | Adult Arrest total    | 217   |
| • | Juvenile Arrest total | 32    |

1,828.06 Arrest Rate per 100,000 • population

### Total Offenses - 5 year trend



### Total Arrests - 5 year trend



|                                   | Offenses   |                      | Arre | ests     |
|-----------------------------------|------------|----------------------|------|----------|
| Group "A" Offenses                | # Reported | # Reported # Cleared |      | Juvenile |
| Murder                            | 3          | 3                    | 0    | 0        |
| Negligent Manslaughter            | 0          | 0                    | 0    | 0        |
| Rape                              | 1          | 1                    | 1    | 0        |
| Sodomy                            | 0          | 0                    | 0    | 0        |
| Sexual Assault w/Obj              | 0          | 0                    | 0    | 0        |
| Fondling                          | 3          | 2