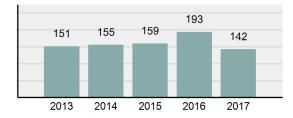

| 76       |
| • | Percent Cleared                                                                                                            | 53.52%   |
| • | Group "A" Crime Rate per 100,000 population                                                                                | 3,313.11 |
| • | Summary based reporting<br>crime rate per 100,000<br>populated is calculated for<br>other state crime<br>comparisons only. | 1,259.92 |

#### Arrest Overview

| • | Arrest Total          | 161    |
|---|-----------------------|--------|
| • | % change from 2016    | 15.83% |
| • | Adult Arrest total    | 113    |
| • | Juvenile Arrest total | 48     |

Arrest Rate per 100,000 3,756.42
 population

#### Total Offenses - 5 year trend



#### Total Arrests - 5 year trend



|                                 | Offenses   |           | Arre  | ests     |
|---------------------------------|------------|-----------|-------|----------|
| Group "A" Offenses              | # Reported | # Cleared | Adult | Juvenile |
| Murder                          | 0          | 0         | 0     | 0        |
| Negligent Manslaughter          | 0          | 0         | 0     | 0        |
| Rape                            | 0          | 0         | 0     | 0        |
| Sodomy                          | 0          | 0         | 0     | 0        |
| Sexual Assault w/Obj            | 0          | 0         | 0     | 0        |
| Fondling                        | 1          | 0         | 0     | 0        |
| Aggravated Assault              | 13