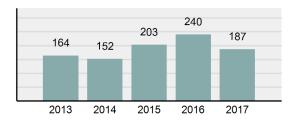

| 127      |  |
| •                | Percent Cleared                                                                                                            | 47.57%   |  |
| •                | Group "A" Crime Rate per 100,000 population                                                                                | 3,706.79 |  |
| •                | Summary based reporting<br>crime rate per 100,000<br>populated is calculated for<br>other state crime<br>comparisons only. | 1,096.77 |  |

#### Arrest Overview

| • | Arrest Total       | 187     |
|---|--------------------|---------|
| • | % change from 2016 | -22.08% |
| • | Adult Arrest total | 181     |

6

- Juvenile Arrest total
- Arrest Rate per 100,000 2,596.14
   population

#### Total Offenses - 5 year trend





|                                 | Offe       | nses      | Arre  | ests     |
|---------------------------------|------------|-----------|-------|----------|
| Group "A" Offenses              | # Reported | # Cleared | Adult | Juvenile |
| Murder                          | 0          | 0         | 0     | 0        |
| Negligent Manslaughter          | 0          | 0         | 0     | 0        |
| Rape                            | 3          | 0         | 0     | 0        |
| Sodomy                          | 0          | 0         | 0     | 0        |
| Sexual Assault w/Obj            | 0          | 0         | 0     | 0        |
| Fondling                        | 2          | 1         | 1     | 0        |
| Aggravated Assault              | 11         | 1         | 1     | 0