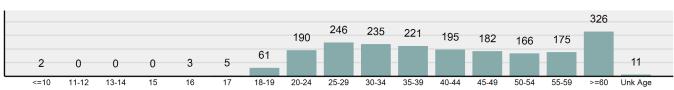

\*\*\*\*\*\*\*\*\*\*\*\*



| Top Locations of Motor Vehicle Theft |        |  |  |  |
|--------------------------------------|--------|--|--|--|
| Residence/Home                       | 52.96% |  |  |  |
| Highway/Road/Alley/Street/Sidewalk   | 12.29% |  |  |  |
| Parking/Drop Lot/Garage              | 9.99%  |  |  |  |
| Specialty Store                      | 4.11%  |  |  |  |
| Commercial/Office Building           | 3.62%  |  |  |  |

# Top Value of Property Loss Percentage - 95.43% Automobiles \$ 11,475,362.00 Trucks \$ 1,568,298.00 Other Motor Vehicles \$ 1,001,308.00 Recreational Vehicles \$ 745,294.00 Tools \$ 485,717.00





\*Others: Religious Organization, Government, Others, Unknown

#### Estimated Value of Stolen (in \$ 1,000s)



Estimated Value of Recovered (in \$ 1,000s)





## Arson

- The unlawful or intentional damage, or attempt to damage, any real or personal property by fire or incendiary device -

Only fires determined through investigation to have been unlawfully and intentionally set are to be classified as arson. Fires of suspicious or unknown origin should not be reported.

| Arson             |        |
|-------------------|--------|
| Offenses Reported | 180    |
| Changes from 2016 | -6.74% |
| Rate per 100,000* | 10.51  |
| Total Arrests     | 53     |
|                   |        |

\*\*\*\*\*\*\*\*\*\*\*\*\*\*\*\*\*\*

| Arrestee Information |      |        |      |        |  |
|----------------------|------|--------|------|--------|--|
| Adult Juvenile       |      |        |      |        |  |
| Race                 | Male | Female | Male