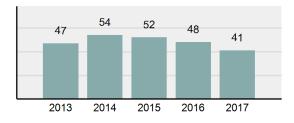

> Gambling Offenses Every 12.0 months

Pornography Offenses Every 1.5 days

Prostitution Offenses Every 8.9 days

Weapons Law Violation Every 9.6 hours Crime Against Property Every 11.9 minutes

> Robbery Every 1.6 days