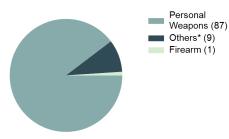

ct or instrument (anything other than the offender's genitalia) to unlawfully penetrate the genital or anal opening of the body of another person, forcible and/or against that person's will; or not forcible or against the person's will where the victim is incapable of giving consent -

| Sexual Assault with an Object |        |  |  |
|-------------------------------|--------|--|--|
| Offenses Reported             | 106    |  |  |
| Changes from 2016             | 17.78% |  |  |
| Rate per 100,000*             | 6.19   |  |  |
| Total Arrests                 | 20     |  |  |
|                               |        |  |  |

#### Top Locations of Sexual Assault with an Object

| -      |
|--------|
| 69.81% |
| 4.72%  |
| 2.83%  |
| 2.83%  |
| 2.83%  |
|        |

#### Type of Weapons Used



\*Others: Blunt Object, Motor Vehicle, Poison, Explosives, Fire/Incendiary Device, Drugs/Narcotics/Sleeping Pills, Asphyxiation, Others, Unknown

| Arrestee Information |                                                    |                                                                                                                                                                                               |