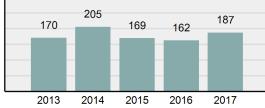

| 0       | 0        |  |
| Bad Checks                           | 0       | 0        |  |
| Curfew/Loitering/Vagrancy Violations | 0       | 0        |  |
| Disorderly Conduct                   | 6       | 0        |  |
| DUI                                  | 7       | 0        |  |
| Drunkenness                          | 0       | 0        |  |
| Family Offenses, Nonviolent          | 0       | 0        |  |
| Liquor Law Violations                | 1       | 0        |  |
| Peeping Tom                          | 0       | 0        |  |
| Trespass of Real Property            | 2       | 0        |  |
| All Other Offenses                   | 16      | 1        |  |
| Total Group "B"                      | 32      | 1        |  |

Total Offenses - 5 year trend





## JEFFERSON County Sheriff's Office

### Offense Overview

| • | Offense Total                                                                                                              | 354      |
|---|----------------------------------------------------------------------------------------------------------------------------|----------|
| • | % change from 2016                                                                                                         | 2.02%    |
| • | # of cleared offenses                                                                                                      | 169      |
| • | Percent Cleared                                                                                                            | 47.74%   |
| • | Group "A" Crime Rate