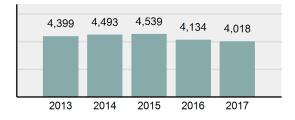

### **Violent Crime**

| Violent Crime     |        |  |  |  |  |  |  |
|-------------------|--------|--|--|--|--|--|--|
| Offenses Reported | 4,052  |  |  |  |  |  |  |
| Changes from 2016 | 2.63%  |  |  |  |  |  |  |
| Rate per 100,000* | 236.53 |  |  |  |  |  |  |
| Total Arrests     | 1,664  |  |  |  |  |  |  |
|                   |        |  |  |  |  |  |  |