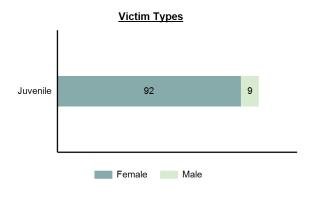

| 0    | 0      |
| Asian                | 0    | 0      | 0    | 0      |
| Unknown              | 0    | 0      | 0    | 0      |
| Ethnicity            |      |        |      |        |
| Non Hispanic         | 13   | 2      | 1    | 0      |
| Hispanic             | 3    | 0      | 1    | 0      |
| Unknown              | 0    | 0      | 0    | 0      |



| Top Relationships of Victim to Offender(s) |        |  |  |
|--------------------------------------------|--------|--|--|
| Boyfriend/Girlfriend                       | 28.70% |  |  |
| Friend                                     | 23.15% |  |  |
| Acquaintance                               | 19.44% |  |  |
| Other Family Member                        | 5.56%  |  |  |
| Otherwise Known                            | 4.63%  |  |  |



#### Victim Count by Age



\*Adjusted population base: 1,713,125

# Crimes Against Property



Boise Train Depot, Boise Submitted by Michelle Clifford

**Statewide Profile** 

#### Data counts represent the number of offenses within a reported incident

| Crimes Against Property |          |  |  |
|-------------------------|----------|--|--|
| Offenses Reported       | 44,191   |  |  |
| Changes from 2016       | -1.88%   |  |  |
| Rate per 100,000*       | 2,579.56 |  |  |
| Total Arrests           | 7,508    |  |  |

\*\*\*\*\*\*\*\*\*\*\*\*\*\*\*

#### **Crimes Against Property by Category**

| Offenses                       | Distribution |
|--------------------------------|--------------|
| Larceny/Theft Offenses         | 47.34%       |
| Destruction Of Property        | 19.11%