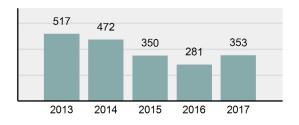

| Gambling Offenses                 | 0          | 0         | 0     | 0        |
| Total Offenses - 5 year trend   |                      | Pornography/Obscene<br>Material   | 3          | 1         | 0     | 0        |
|                                 |                      | Prostitution Offenses             | 0          | 0         | 0     | 0        |
| 656 659                         | 664                  | Weapons Law Violations            | 9          | 7         | 0     | 4        |
|                                 |                      |                                   |            |           |       |          |

| 673 | 656 | 659 | 545 | 664 |  |
|-----|-----|-----|-----|-----|--|
|     |     |     | 545 |     |  |



### Total Arrests - 5 year trend



|                                      | Arrests |          |  |
|--------------------------------------|---------|----------|--|
| Group "B" Arrests                    | Adult   | Juvenile |  |
| Runaway                              | 0       | 15       |  |
| Bad Checks                           | 0       | 0        |  |
| Curfew/Loitering/Vagrancy Violations | 0       | 0        |  |
| Disorderly Conduct                   | 24      | 2        |  |
| DUI                                  | 36      | 0        |  |
| Drunkenness                          | 0       | 0        |  |
| Family Offenses, Nonviolent          | 17      | 0        |  |
| Liquor Law Violations                | 9       | 8        |  |
| Peeping Tom                          | 0       | 0        |  |
| Trespass of Real