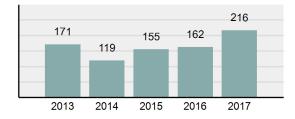

| 117      |
| • | Percent Cleared                                                                                                            | 54.17%   |
| • | Group "A" Crime Rate per 100,000 population                                                                                | 2,633.83 |
| • | Summary based reporting<br>crime rate per 100,000<br>populated is calculated for<br>other state crime<br>comparisons only. | 902.33   |

#### Arrest Overview

| • | Arrest Total          | 124     |
|---|-----------------------|---------|
| • | % change from 2016    | 133.96% |
| • | Adult Arrest total    | 111     |
| • | Juvenile Arrest total | 13      |

- Juvenile Arrest total
- 1,512.01 Arrest Rate per 100,000 population

#### Total Offenses - 5 year trend



#### Total Arrests - 5 year trend



|                                 | ,<br>      |           | A       |          |
|---------------------------------|------------|-----------|---------|----------|
| 0                               | Offenses   |           | Arrests |          |
| Group "A" Offenses              | # Reported | # Cleared | Adult   | Juvenile |
| Murder                          | 0          | 0         | 0       | 0        |
| Negligent Manslaughter          | 0          | 0         | 0       | 0        |
| Rape                            | 1          | 1         | 0       | 1        |
| Sodomy                          | 0          | 0         | 0       | 0        |
| Sexual Assault w/Obj            | 0          | 0         | 0       | 0        |
| Fondling