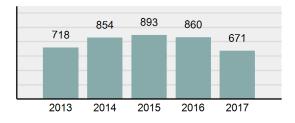

| 192      |
| • | Percent Cleared                                                                                                            | 68.33%   |
| • | Group "A" Crime Rate per 100,000 population                                                                                | 3,581.44 |
| • | Summary based reporting<br>crime rate per 100,000<br>populated is calculated for<br>other state crime<br>comparisons only. | 981.39   |

#### Arrest Overview

| • | Arrest Total       | 671     |
|---|--------------------|---------|
| • | % change from 2016 | -21.98% |
| • | Adult Arrest total | 658     |

13

- Juvenile Arrest total
- Arrest Rate per 100,000
   8,552.13
   population

### Total Offenses - 5 year trend



#### Total Arrests - 5 year trend



|                                 | Offenses   |           | Arre  | ests     |
|---------------------------------|------------|-----------|-------|----------|
| Group "A" Offenses              | # Reported | # Cleared | Adult | Juvenile |
| Murder                          | 0          | 0         | 0     | 0        |
| Negligent Manslaughter          | 0          | 0         | 0     | 0        |
| Rape                            | 0          | 0         | 0     | 0        |
| Sodomy                          | 0          | 0         | 0     | 0        |
| Sexual Assault w/Obj            | 0          | 0         | 0     | 0        |
| Fondling                        | 3          | 2         | 1     | 1        |
| Aggravated Assault              | 6          | 6         | 8     | 0