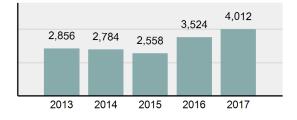

### **Violent Crime**

| Violent Crime     |        |  |  |  |  |  |  |
|-------------------|--------|--|--|--|--|--|--|
| Offenses Reported | 4,052  |  |  |  |  |  |  |
| Changes from 2016 | 2.63%  |  |  |  |  |  |  |
| Rate per 100,000* | 236.53 |  |  |  |  |  |  |
| Total Arrests     | 1,664  |  |  |  |  |  |  |
|                   |        |  |  |  |  |  |  |