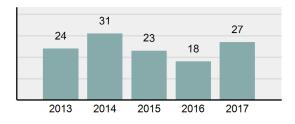

| ,        | Fond  |
| Summary based reporting                | 572.88   | Aggra |
| crime rate per 100,000                 | 0.2.00   | Simp  |
| populated is calculated for            |          | Intim |
| other state crime<br>comparisons only. |          | Kidna |
|                                        |          | Inces |
| America Commission                     |          | Statu |
| Arrest Overview                        |          | Robb  |
| Arrest Total                           | 27       | Burg  |
| % change from 2016                     | 50%      | Enter |
|                                        |          |       |

25

2

- % change from 2016
- Adult Arrest total
- Juvenile Arrest total
- 1,718.65 Arrest Rate per 100,000 population

#### Total Offenses - 5 year trend





|                                   | Offe       | nses      | Arre  | ests     |
|-----------------------------------|------------|-----------|-------|----------|
| Group "A" Offenses                | # Reported | # Cleared | Adult | Juvenile |
| Murder                            | 0          | 0         | 0     | 0        |
| Negligent Manslaughter            | 0          | 0         | 0     | 0        |
| Rape                              | 2          | 2         | 1     | 0        |
| Sodomy                            | 0          | 0         | 0     | 0        |
| Sexual Assault w/Obj              | 1          | 1         | 0     | 0        |
| Fondling                          | 1          | 1         | 1     | 0        |
| Aggravated Assault                | 2          | 2