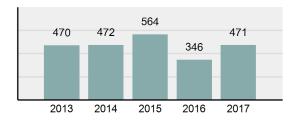

|                    | Embezzlement              | 0           | 0         | 0     |      |
|                                        |                    | Extortion/Blackmail       | 0           | 0         | 0     |      |
|                                        |                    | Bribery                   | 0           | 0         | 0     |      |
|                                        |                    | Stolen Property Offenses  | 4           | 2         | 0     |      |
|                                        |                    | Drug/Narcotic Violations  | 86          | 70        | 57    |      |
|                                        |                    | Drug Equipment Violetions | 100         | 07        | 24    |      |

### Total Offenses - 5 year trend





| Riunapping                        | 4   | <u> </u> |      | 1    | 0    |
|-----------------------------------|-----|----------|------|------|------|
| Incest                            | (   | 0 0      |      | 0    | 0    |
| Statutory Rape                    | 1   | 0        |      | 0    | 0    |
| Robbery                           | 1   | 1        |      | 1    | 0    |
| Burglary/Breaking and<br>Entering | 26  | 5 13     |      | 14   | 0    |
| Larceny/Theft Offenses            | 58  | 3 12     |      | 12   | 2    |
| Motor Vehicle Theft               | 15  | 5 12     |      | 3    | 0    |
| Arson                             | (   | 0 0      |      | 0    | 0    |
| Destruction Of Property           | 10  | ) 9      |      | 9    | 1    |
| Counterfeiting/Forgery            |