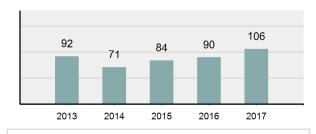

|
|                      | Ad<br>Male<br>7<br>0<br>1<br>0<br>0<br>8<br>8<br>0 | Adult           Male         Female           7         0           0         0           1         0           0         0           0         0           8         0           0         0 | Adult         Juve           Male         Female         Male           7         0         9           0         0         1           1         0         0           0         0         0           0         0         0           0         0         0           0         0         0           0         0         1           8         0         9           0         0         1 |

#### Sexual Assault with an Object Count - 5 Year Trend



| Top Relationships of Victim to Offender(s) |        |  |
|--------------------------------------------|--------|--|
| Acquaintance                               | 29.09% |  |
| Otherwise Known                            | 14.55% |  |
| Friend                                     | 10.91% |  |
| Boyfriend/Girlfriend                       | 9.09%  |  |
| Sibling                                    | 7.27%  |  |



| Top Types Of Injury      |        |  |  |
|--------------------------|--------|--|--|
| Apparent Minor Injury    | 14.68% |  |  |
| Possible Internal Injury | 4.59%  |  |  |
| Loss of Teeth            | 0.92%  |  |  |
|                          |        |  |  |
|                          |        |  |  |

#### Victim Count of Sexual Assault with an Object by Age



\*Adjusted p