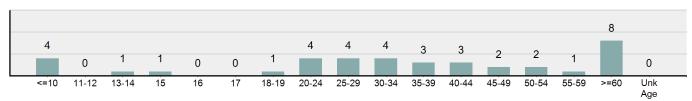

### **Violent Crime**

| Violent Crime     |        |  |  |  |  |  |  |
|-------------------|--------|--|--|--|--|--|--|
| Offenses Reported | 4,052  |  |  |  |  |  |  |
| Changes from 2016 | 2.63%  |  |  |  |  |  |  |
| Rate per 100,000* | 236.53 |  |  |  |  |  |  |
| Total Arrests     | 1,664  |  |  |  |  |  |  |
|                   |        |  |  |  |  |  |  |