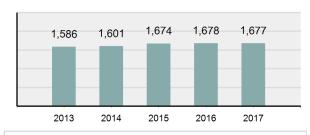

n

| Arrestee Information |      |        |      |        |
|----------------------|------|--------|------|--------|
|                      | Ad   | ult    | Juve | enile  |
| Race                 | Male | Female | Male | Female |
| White                | 193  | 5      | 99   | 7      |
| Black                | 4    | 0      | 6    | 0      |
| Indian               | 2    | 0      | 1    | 0      |
| Asian                | 2    | 0      | 2    | 0      |
| Unknown              | 13   | 1      | 15   | 2      |
| <b>Ethnicity</b>     |      |        |      |        |
| Non-Hispanic         | 180  | 4      | 98   | 6      |
| Hispanic             | 19   | 0      | 9    | 1      |
| Unknown              | 15   | 2      | 16   | 2      |

#### Non-Consensual Sex Offenses Count - 5 Year Trend



| Top Relationships of Victim to Offender(s) |        |  |
|--------------------------------------------|--------|--|
| Acquaintance                               | 28.54% |  |
| Otherwise Known                            | 10.16% |  |
| Child                                      | 9.57%  |  |
| Friend                                     | 8.51%  |  |
| Relationship Unknown                       | 6.99%  |  |



| Top Types Of Injury      |        |  |  |
|--------------------------|--------|--|--|
| Apparent Minor Injury    | 10.72% |  |  |
| Possible Internal Injury | 3.44%  |  |  |
| Unconsciousness          | 0.41%  |  |  |
| Other Major Injury       | 0.30%  |  |  |
| Severe Laceration        | 0.18%  |  |  |

#### Victim Count of Non-Consensual Sex Offenses by Age



\*Adjusted pop