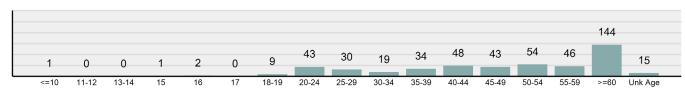

# Facts At A Glance

| Group "A" Offenses     | ♦ 87,793 total Group "A" offenses reported.                                                                                                       |
|------------------------|---------------------------------------------------------------------------------------------------------------------------------------------------|
|                        | ♦ 2.01% increase from 2016 Group "A" offenses.                                                                                                    |
| Crime Rate             | <ul> <li>5,124.73 per 100,000 inhabitants based on Group "A" Offenses.</li> <li>0.50% increase from 2016 NIBRS crime rate.</li> </ul>             |
|                        | <ul> <li>1,921.28 per 100,000 inhabitants based on Part 1 offenses.</li> <li>(utilized for comparison purposes with non-NIBRS states).</li> </ul> |
| Violent Crime          | ♦ 4,052 total violent crime offenses reported.                                                                                                    |
|                        | ♦ 2.63% increase from 2016 violent crime offenses.                                                                                                |
|                        | <ul> <li>3.96% increase from 2016 aggravated assault offenses, which accounts for<br/>74.43% of the violent crime.</li> </ul>                     |
| Crime Against Persons  | <ul> <li>18,158 total crime against persons reported.</li> </ul>                                                                                  |
|                        | <ul> <li>No change from 2016 crime against persons.</li> </ul>                                                                                    |
|                        | <ul> <li>0.94% increase from 2016 simple assault offenses, which accounts for 65.22% of<br/>the crime against persons.</li> </ul>                 |
| Officers Assaulted     | <ul> <li>No law enforcement officers killed in the line of duty.</li> </ul>                                                                       |
|                        | ♦ 425 total reported officers assaulted.                                                                                                          |
|                        | ◆ 25.74% increase from 2016 assault on law enforcement officers.                                                                                  |
| Hate Crime             | <ul> <li>51 total hate crimes reported.</li> </ul>                                                                                                |
|                        | ♦ 15.91% increase from 2016 hate crimes.                                                                                                          |
| Crimes Against Society | <ul> <li>25,444 total crimes against society reported.</li> </ul>                                                                                 |
|                        | ♦ 11.28% increase from 2016 crimes against society.                                                                                               |
|                        | <ul> <li>11.78% increase from 2016 drug/narcotic violations offenses, which accounts for<br/>49.85% of the crimes against society.</li> </ul>     |
| Property Crime         | ♦ 44,191 total crimes against property reported.                                                                                                  |
| 1 - 7                  | ♦ 1.88% decrease from 2016 crimes against property.                                                                                               |
|                        | <ul> <li>3.29% decrease from 2016 larceny/theft offenses, which accounts for 47.34% of<br/>the crimes against property.</li> </ul>                |