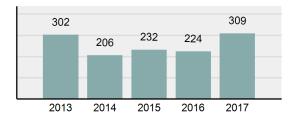

| 237      |
| • | Percent Cleared                                                                                                            | 71.82%   |
| • | Group "A" Crime Rate per 100,000 population                                                                                | 3,471.13 |
| • | Summary based reporting<br>crime rate per 100,000<br>populated is calculated for<br>other state crime<br>comparisons only. | 873.04   |

#### **Arrest Overview**

| • | Arrest Total          | 309    |
|---|-----------------------|--------|
| • | % change from 2016    | 37.95% |
| • | Adult Arrest total    | 276    |
| • | Juvenile Arrest total | 33     |

Arrest Rate per 100,000 3,250.24
 population

#### Total Offenses - 5 year trend



#### Total Arrests - 5 year trend



|                                 | Offe       | nses      | Arre  | ests     |
|---------------------------------|------------|-----------|-------|----------|
| Group "A" Offenses              | # Reported | # Cleared | Adult | Juvenile |
| Murder                          | 0          | 0         | 0     | 0        |
| Negligent Manslaughter          | 0          | 0         | 0     | 0        |
| Rape                            | 3          | 2         | 2     | 0        |
| Sodomy                          | 0          | 0         | 0     | 0        |
| Sexual Assault w/Obj            | 0          | 0         | 0     | 0        |
| Fondling                        | 6          | 6         | 5     | 1        |
| Aggravated Assault              | 5          | 5         | 5     | 0