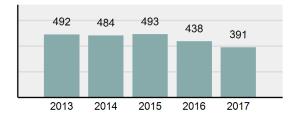

|          | Extortion/Blackmail       | 0          | 0         | 0     | 0        |
|       |                                        |          | Bribery                   | 1          | 0         | 0     | 0        |
|       |                                        |          | Stolen Property Offenses  | 3          | 1         | 1     | 0        |
|       |                                        |          | Drug/Narcotic Violations  | 53         | 29        | 25    | 0        |
|       |                                        |          | Drug Equipment Violations | 37         | 23        | 5     | 0        |

Gambling Offenses

Material

Pornography/Obscene

**Prostitution Offenses** 

Total Group "A"

Weapons Law Violations

### Total Offenses - 5 year trend



### Total Arrests - 5 year trend



|                                      | Arrests |          |  |
|--------------------------------------|---------|----------|--|
| Group "B" Arrests                    | Adult   | Juvenile |  |
| Runaway                              | 0       | 3        |  |
| Bad Checks                           | 0       | 0        |  |
| Curfew/Loitering/Vagrancy Violations | 0       | 0        |  |
| Disorderly Conduct                   | 3       | 0        |  |
| DUI                                  | 30      | 0        |  |
| Drunkenness                          | 0       | 0        |  |
| Family Offenses, Nonviolent          | 0       | 0        |  |
| Liquor Law Violations                | 0       | 0        |  |
| Peeping Tom                          | 0