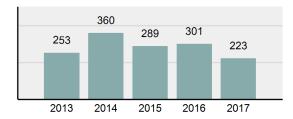

| Group "A" Offens  | ses      |
|-------------------|----------|
| Offenses Reported | 87,793   |
| Changes from 2016 | 2.01%    |
| Rate per 100,000* | 5,124.73 |

|--|--|

| Offense                        | Reported in 2017 | Reported in 2016 | Percent<br>Change | Offenses<br>Cleared | Percent<br>Cleared | Percent Of<br>Category | Rate Per<br>100,000* |
|--------------------------------|------------------|------------------|-------------------|---------------------|--------------------|------------------------|----------------------|
| Murder                         | 38               | 47               | -19.15%           | 24                  | 63.16%             | 0.21%                  | 2.22                 |
| Negligent Manslaughter         | 9                | 8                | 12.50%            | 8                   | 88.89%             | 0.05%                  | 0.53                 |
| Non-consensual Sex Offenses:   | Ì                |                  |                   |                     |                    |                        |                      |
| Rape                           | 568              | 564              | 0.71%             | 245                 | 43.13%             | 3.13%                  | 33.16                |
| Sodomy                         | 98               | 129              | -24.03%           | 44                  | 44.90%             | 0.54%                  | 5.72                 |
| Sexual Assault w/Obj           | 106              | 90               | 17.78%            | 53                  | 50.00%             | 0.58%                  | 6.19                 |
| Fondling                       | 905              | 895              | 1.12%             | 363                 | 40.11%             | 4.98%                  | 52.83                |
| Aggravated Assault             | 3,016            | 2,901            | 3.96%             | 2,095               | 69.46%             | 16.61%                 | 176.05               |
| Simple Assault                 | 11,842           | 11,732           | 0.94%             | 8,080               | 68.23%             | 65.22%                 | 691.25               |
| Intimidation                   | 1,275            | 1,455            | -12.37%           | 590                 | 46.27%             | 7.02%                  | 74.43                |
| Kidnapping                     | 185              | 190              | -2.63%            | 112                 | 60.54%             | 1.02%                  | 10.80                |
| Consensual Sex Offenses:       |                  |                  |                   |                     |                    |                        |                      |
| Incest                         | 15               | 19               | -21.05%           | 5                   | 33.33%             | 0.08%                  | 0.88                 |
| Statutory Rape                 | 101              | 128              | -21.09%           | 53                  | 52.48%             | 0.56%                  | 5.90                 |
| Crimes Against Persons Total   | 18,158           | 18,158           | 0.00%             | 11,672              | 64.28%             | 20.68%                 | 1,059.93             |
| Robbery                        | 226              | 217              | 4.15%             | 89                  | 39.38%             | 0.51%                  | 13.19                |
| Burglary/Breaking and Entering | 5,755            | 6,324            | -9.00%            | 1,019               | 17.71%             | 13.02%                 | 335.94               |
| Larceny/Theft Offenses         | 20,918           | 21,630           | -3.29%            | 5,139               | 24.57%             | 47.34%                 | 1,221.04             |
| Motor Vehicle Theft            | 2,213            | 2,162            | 2.36%             | 478                 | 21.60%             | 5.01%                  | 129.18               |
| Arson                          | 180              | 193              | -6.74%            | 57                  | 31.67%             | 0.41%                  | 10.51                |
| Destruction Of Property        | 8,444            | 8,166            | 3.40%             | 1,703               | 20.17%             | 19.11%                 | 492.90               |
| Counterfeiting/Forgery         | 988              | 956              | 3.35%             | 230                 | 23.28%             | 2.24%                  | 57.67                |
| Fraud Offenses                 | 4,729            | 4,560            | 3.71%             | 628                 | 13.28%             | 10.70%                 | 276.05               |
| Embezzlement                   | 152              | 147              | 3.40%             | 74                  | 48.68%             | 0.34%                  | 8.87                 |
| Extortion/Blackmail            | 42               | 93               | -54.84%           | 1                   | 2.38%              | 0.10%                  | 2.45                 |
| Bribery                        | 3                | 4                | -25.00%           | 1                   | 33.33%             | 0.01%                  | 0.18                 |
| Stolen Property Offenses       | 541              | 584              | -7.36%            | 349                 | 64.51%             | 1.22%                  | 31.58                |
| Crimes Against Property Total  | 44,191           | 45,036           | -1.88%            | 9,768               | 22.10%             | 50.34%                 | 2,579.55             |
| Drug/Narcotic Violations       | 12,684           | 11,347           | 11.78%            | 10,963              | 86.43%             | 49.85%                 | 740.40               |
| Drug Equipment Violations      | 11,564           | 10,292           | 12.36%            | 10,311              | 89.16%             | 45.45%                 | 675.02               |
| Gambling Offenses              | 1                | 2                | -50.00%           | 1                   | 100.00%            | 0.00%                  | 0.06                 |
| Pornography/Obscene Material   | 241              | 208              | 15.87%            | 84                  | 34.85%             | 0.95%                  | 14.07                |
| Prostitution Offenses          | 41               | 30               | 36.67%            | 25                  | 60.98%             | 0.16%                  | 2.39                 |
| Weapons Law Violations         | 913              | 986              | -7.40%            | 642                 | 70.32%             | 3.59%                  | 53.29                |
| Crimes Against Society Total   | 25,444           | 22,865           | 11.28%            | 22,026              | 86.57%             | 28.98%                 | 1,485.24             |
| Total Group "A" Offenses       | 87,793           | 86,059           | 2.01%             | 43,466              | 49.51%             |                        | 5,124.73             |