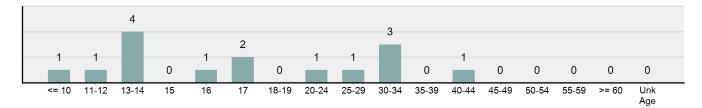

| 0      | 0    | 0      |
| Ethnicity    |                      |        |      |        |
| Non Hispanic | 2                    | 0      | 0    | 0      |
| Hispanic     | 2                    | 0      | 0    | 0      |
| Unknown      | 0                    | 0      | 1    | 0      |
|              | •                    |        | •    |        |

#### 20 16 16 16 15 15 2013 2014 2015 2016 2017

| Top Relationships of Victim to C | Offender(s) |
|----------------------------------|-------------|
| Sibling                          | 31.25%      |
| Child                            | 12.50%      |
| Inlaw                            | 12.50%      |
| Other Family Member              | 12.50%      |
| Stranger                         | 12.50%      |



#### Victim Count by Age



\*Adjusted population base: 1,713,125

#### Incest Count - 5 Year Trend

# Consensual Sex Offenses - Statutory Rape

- Non-forcible sexual intercourse with a person who is under the statutory age of consent -

Statutory age of consent in Idaho is 18 years of age.

| Statutory Rape    |         |  |  |  |
|-------------------|---------|--|--|--|
| Offenses Reported | 101     |  |  |  |
| Changes from 2016 | -21.09% |  |  |  |
| Rate per 100,000* | 5.90    |  |  |  |
| Total Arrests     | 20      |  |  |  |

| L                            |        |
|------------------------------|--------|
| Top Locations of Statutory F | Rape   |
| Residence/Home               | 70.30% |
| Other/Unknown                | 7.92%  |
| Field/Woods                  | 2.97%  |
| Hotel/Motel/Etc.             | 2