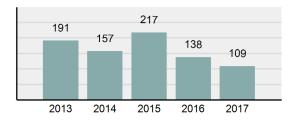

| 91       |
| • | Percent Cleared                                                                                                            | 39.39%   |
| • | Group "A" Crime Rate per 100,000 population                                                                                | 4,196.19 |
| • | Summary based reporting<br>crime rate per 100,000<br>populated is calculated for<br>other state crime<br>comparisons only. | 1,453.22 |

#### Arrest Overview

| • | Arrest Total       | 109     |
|---|--------------------|---------|
| • | % change from 2016 | -21.01% |
| • | Adult Arrest total | 105     |

4

- Juvenile Arrest total
- Arrest Rate per 100,000 1,980.02
   population

### Total Offenses - 5 year trend



#### Total Arrests - 5 year trend



|                                 | Offe       | nses      | Arre  | ests     |
|---------------------------------|------------|-----------|-------|----------|
| Group "A" Offenses              | # Reported | # Cleared | Adult | Juvenile |
| Murder                          | 0          | 0         | 0     | 0        |
| Negligent Manslaughter          | 0          | 0         | 0     | 0        |
| Rape                            | 1          | 0         | 0     | 0        |
| Sodomy                          | 1          | 1         | 0     | 0        |
| Sexual Assault w/Obj            | 0          | 0         | 0     | 0        |
| Fondling                        | 3          | 0         | 0     | 0        |
| Aggravated Assault              | 27         | 11        | 11    | 0