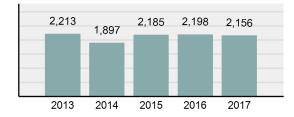

| Group "A" Offens  | ses      |
|-------------------|----------|
| Offenses Reported | 87,793   |
| Changes from 2016 | 2.01%    |
| Rate per 100,000* | 5,124.73 |

|--|--|

| Offense                        | Reported in 2017 | Reported in 2016 | Percent<br>Change | Offenses<br>Cleared | Percent<br>Cleared | Percent Of<br>Category | Rate Per<br>100,000* |
|--------------------------------|------------------|------------------|-------------------|---------------------|--------------------|------------------------|----------------------|
| Murder                         | 38               | 47               | -19.15%           | 24                  | 63.16%             | 0.21%                  | 2.22                 |
| Negligent Manslaughter         | 9                | 8                | 12.50%            | 8                   | 88.89%             | 0.05%                  | 0.53                 |
| Non-consensual Sex Offenses:   | Ì                |                  |                   |                     |                    |                        |                      |
| Rape                           | 568              | 564              | 0.71%             | 245                 | 43.13%             | 3.13%                  | 33.16                |
| Sodomy                         | 98               | 129              | -24.03%           | 44                  | 44.90%             | 0.54%                  | 5.72                 |
| Sexual Assault w/Obj           | 106              | 90               | 17.78%            | 53                  | 50.00%             | 0.58%                  | 6.19                 |
| Fondling                       | 905              | 895              | 1.12%             | 363                 | 40.11%             | 4.98%                  | 52.83                |
| Aggravated Assault             | 3,016            | 2,901            | 3.96%             | 2,095               | 69.46%             | 16.61%                 | 176.05               |
| Simple Assault                 | 11,842           | 11,732           | 0.94%             | 8,080               | 68.23%             | 65.22%                 | 691.25               |
| Intimidation                   | 1,275            | 1,455            | -12.37%           | 590                 | 46.27%             | 7.02%                  | 74.43                |
| Kidnapping                     | 185              | 190              | -2.63%            | 112                 | 60.54%             | 1.02%                  | 10.80                |
| Consensual Sex Offenses:       |                  |                  |                   |                     |                    |                        |                      |
| Incest                         | 15               | 19               | -21.05%           | 5                   | 33.33%             | 0.08%                  | 0.88                 |
| Statutory Rape                 | 101              | 128              | -21.09%           | 53                  | 52.48%             | 0.56%                  | 5.90                 |
| Crimes Against Persons Total   | 18,158           | 18,158           | 0.00%             | 11,672              | 64.28%             | 20.68%                 | 1,059.93             |
| Robbery                        | 226              | 217              | 4.15%             | 89                  | 39.38%             | 0.51%                  | 13.19                |
| Burglary/Breaking and Entering | 5,755            | 6,324            | -9.00%            | 1,019               | 17.71%             | 13.02%                 | 335.94               |
| Larceny/Theft Offenses         | 20,918           | 21,630           | -3.29%            | 5,139               | 24.57%             | 47.34%                 | 1,221.04             |
| Motor Vehicle Theft            | 2,213            | 2,162            | 2.36%             | 478                 | 21.60%             | 5.01%                  | 129.18               |
| Arson                          | 180              | 193              | -6.74%            | 57                  | 31.67%             | 0.41%                  | 10.51                |
| Destruction Of Property        | 8,444            | 8,166            | 3.40%             | 1,703               | 20.17%             | 19.11%                 | 492.90               |
| Counterfeiting/Forgery         | 988              | 956              | 3.35%             | 230                 | 23.28%             | 2.24%                  | 57.67                |
| Fraud Offenses                 | 4,729            | 4,560            | 3.71%             | 628                 | 13.28%             | 10.70%                 | 276.05               |
| Embezzlement                   | 152              | 147              | 3.40%             | 74                  | 48.68%             | 0.34%                  | 8.87                 |
| Extortion/Blackmail            | 42               | 93               | -54.84%           | 1                   | 2.38%              | 0.10%                  | 2.45                 |
| Bribery                        | 3                | 4                | -25.00%           | 1                   | 33.33%             | 0.01%                  | 0.18                 |
| Stolen Property Offenses       | 541              | 584              | -7.36%            | 349                 | 64.51%             | 1.22%                  | 31.58                |
| Crimes Against Property Total  | 44,191           | 45,036           | -1.88%            | 9,768               | 22.10%             | 50.34%                 | 2,579.55             |
| Drug/Narcotic Violations       | 12,684           | 11,347           | 11.78%            | 10,963              | 86.43%             | 49.85%                 | 740.40               |
| Drug Equipment Violations      | 11,564           | 10,292           | 12.36%            | 10,311              | 89.16%             | 45.45%                 | 675.02               |
| Gambling Offenses              | 1                | 2                | -50.00%           | 1                   | 100.00%            | 0.00%                  | 0.06                 |
| Pornography/Obscene Material   | 241              | 208              | 15.87%            | 84                  | 34.85%             | 0.95%                  | 14.07                |
| Prostitution Offenses          | 41               | 30               | 36.67%            | 25                  | 60.98%             | 0.16%                  | 2.39                 |
| Weapons Law Violations         | 913              | 986              | -7.40%            | 642                 | 70.32%             | 3.59%                  | 53.29                |
| Crimes Against Society Total   | 25,444           | 22,865           | 11.28%            | 22,026              | 86.57%             | 28.98%                 | 1,485.24             |
| Total Group "A" Offenses       | 87,793           | 86,059           | 2.01%             | 43,466              | 49.51%             |                        | 5,124.73             |