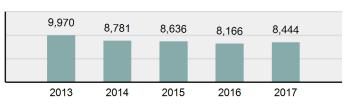

| Group "A" Offens  | ses      |
|-------------------|----------|
| Offenses Reported | 87,793   |
| Changes from 2016 | 2.01%    |
| Rate per 100,000* | 5,124.73 |

|--|--|

| Offense                        | Reported in 2017 | Reported in 2016 | Percent<br>Change | Offenses<br>Cleared | Percent<br>Cleared | Percent Of<br>Category | Rate Per<br>100,000* |
|--------------------------------|------------------|------------------|-------------------|---------------------|--------------------|------------------------|----------------------|
| Murder                         | 38               | 47               | -19.15%           | 24                  | 63.16%             | 0.21%                  | 2.22                 |
| Negligent Manslaughter         | 9                | 8                | 12.50%            | 8                   | 88.89%             | 0.05%                  | 0.53                 |
| Non-consensual Sex Offenses:   | Ì                |                  |                   |                     |                    |                        |                      |
| Rape                           | 568              | 564              | 0.71%             | 245                 | 43.13%             | 3.13%                  | 33.16                |
| Sodomy                         | 98               | 129              | -24.03%           | 44                  | 44.90%             | 0.54%                  | 5.72                 |
| Sexual Assault w/Obj           | 106              | 90               | 17.78%            | 53                  | 50.00%             | 0.58%                  | 6.19                 |
| Fondling                       | 905              | 895              | 1.12%             | 363                 | 40.11%             | 4.98%                  | 52.83                |
| Aggravated Assault             | 3,016            | 2,901            | 3.96%             | 2,095               | 69.46%             | 16.61%                 | 176.05               |
| Simple Assault                 | 11,842           | 11,732           | 0.94%             | 8,080               | 68.23%             | 65.22%                 | 691.25               |
| Intimidation                   | 1,275            | 1,455            | -12.37%           | 590                 | 46.27%             | 7.02%                  | 74.43                |
| Kidnapping                     | 185              | 190              | -2.63%            | 112                 | 60.54%             | 1.02%                  | 10.80                |
| Consensual Sex Offenses:       |                  |                  |                   |                     |                    |                        |                      |
| Incest                         | 15               | 19               | -21.05%           | 5                   | 33.33%             | 0.08%                  | 0.88                 |
| Statutory Rape                 | 101              | 128              | -21.09%           | 53                  | 52.48%             | 0.56%                  | 5.90                 |
| Crimes Against Persons Total   | 18,158           | 18,158           | 0.00%             | 11,672              | 64.28%             | 20.68%                 | 1,059.93             |
| Robbery                        | 226              | 217              | 4.15%             | 89                  | 39.38%             | 0.51%                  | 13.19                |
| Burglary/Breaking and Entering | 5,755            | 6,324            | -9.00%            | 1,019               | 17.71%             | 13.02%                 | 335.94               |
| Larceny/Theft Offenses         | 20,918           | 21,630           | -3.29%            | 5,139               | 24.57%             | 47.34%                 | 1,221.04             |
| Motor Vehicle Theft            | 2,213            | 2,162            | 2.36%             | 478                 | 21.60%             | 5.01%                  | 129.18               |
| Arson                          | 180              | 193              | -6.74%            | 57                  | 31.67%             | 0.41%                  | 10.51                |
| Destruction Of Property        | 8,444            | 8,166            | 3.40%             | 1,703               | 20.17%             | 19.11%                 | 492.90               |
| Counterfeiting/Forgery         | 988              | 956              | 3.35%             | 230                 | 23.28%             | 2.24%                  | 57.67                |
| Fraud Offenses                 | 4,729            | 4,560            | 3.71%             | 628                 | 13.28%             | 10.70%                 | 276.05               |
| Embezzlement                   | 152              | 147              | 3.40%             | 74                  | 48.68%             | 0.34%                  | 8.87                 |
| Extortion/Blackmail            | 42               | 93               | -54.84%           | 1                   | 2.38%              | 0.10%                  | 2.45                 |
| Bribery                        | 3                | 4                | -25.00%           | 1                   | 33.33%             | 0.01%                  | 0.18                 |
| Stolen Property Offenses       | 541              | 584              | -7.36%            | 349                 | 64.51%             | 1.22%                  | 31.58                |
| Crimes Against Property Total  | 44,191           | 45,036           | -1.88%            | 9,768               | 22.10%             | 50.34%                 | 2,579.55             |
| Drug/Narcotic Violations       | 12,684           | 11,347           | 11.78%            | 10,963              | 86.43%             | 49.85%                 | 740.40               |
| Drug Equipment Violations      | 11,564           | 10,292           | 12.36%            | 10,311              | 89.16%             | 45.45%                 | 675.02               |
| Gambling Offenses              | 1                | 2                | -50.00%           | 1                   | 100.00%            | 0.00%                  | 0.06                 |
| Pornography/Obscene Material   | 241              | 208              | 15.87%            | 84                  | 34.85%             | 0.95%                  | 14.07                |
| Prostitution Offenses          | 41               | 30               | 36.67%            | 25                  | 60.98%             | 0.16%                  | 2.39                 |
| Weapons Law Violations         | 913              | 986              | -7.40%            | 642                 | 70.32%             | 3.59%                  | 53.29                |
| Crimes Against Society Total   | 25,444           | 22,865           | 11.28%            | 22,026              | 86.57%             | 28.98%                 | 1,485.24             |
| Total Group "A" Offenses       | 87,793           | 86,059           | 2.01%             | 43,466              | 49.51%             |                        | 5,124.73             |