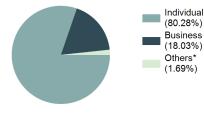

|
| Hispanic             | 44   | 14     | 42   | 2      |
| Unknown              | 45   | 12     | 17   | 6      |

#### Burglary/Breaking and Entering Count - 5 Year Trend

..............



| Top Locations of Burglary/Breaking and Entering |        |  |
|-------------------------------------------------|--------|--|
| Residence/Home                                  | 60.12% |  |
| Rental Storage Facility                         | 8.13%  |  |
| Commercial/Office Building                      | 4.90%  |  |
| Specialty Store                                 | 4.40%  |  |
| Parking/Drop Lot/Garage                         | 4.22%  |  |

#### Top Value of Property Loss Percentage - 69.74%

| 29.00 |
|-------|
|       |
| 22.00 |
| 21.00 |
| 07.00 |
| 80.00 |
|       |

#### Victim Types



\*Others: Religious Organization, Government, Others, Unknown

#### Estimated Value of Stolen (in \$ 1,000s)



Estimated Value of Recovered (in \$ 1,000s)



#### Victim Count of Burglary/Breaking and Entering by Age



## Larceny/Theft Offenses

- The unlawful taking, carrying, leading, or riding away of property from the possession of another person -

| Larceny/Theft Offenses |          |  |
|------------------------|----------|--|
| Offenses Reported      | 20,918   |  |
| Changes from 2016      | -3.29%   |  |
| Rate per 100,000*      | 1,221.04 |  |
| Total Arrests          | 4,567    |  |
|                        |          |  |

\*\*\*\*\*\*\*\*\*\*\*\*\*\*\*\*\*\*

| Arrestee Information |       |        |      |        |
|----------------------|-------|--------|------|--------