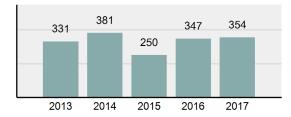

| Group "A" Offens  | ses      |
|-------------------|----------|
| Offenses Reported | 87,793   |
| Changes from 2016 | 2.01%    |
| Rate per 100,000* | 5,124.73 |

|--|--|

| Offense                        | Reported in 2017 | Reported in 2016 | Percent<br>Change | Offenses<br>Cleared | Percent<br>Cleared | Percent Of<br>Category | Rate Per<br>100,000* |
|--------------------------------|------------------|------------------|-------------------|---------------------|--------------------|------------------------|----------------------|
| Murder                         | 38               | 47               | -19.15%           | 24                  | 63.16%             | 0.21%                  | 2.22                 |
| Negligent Manslaughter         | 9                | 8                | 12.50%            | 8                   | 88.89%             | 0.05%                  | 0.53                 |
| Non-consensual Sex Offenses:   | Ì                |                  |                   |                     |                    |                        |                      |
| Rape                           | 568              | 564              | 0.71%             | 245                 | 43.13%             | 3.13%                  | 33.16                |
| Sodomy                         | 98               | 129              | -24.03%           | 44                  | 44.90%             | 0.54%                  | 5.72                 |
| Sexual Assault w/Obj           | 106              | 90               | 17.78%            | 53                  | 50.00%             | 0.58%                  | 6.19                 |
| Fondling                       | 905              | 895              | 1.12%             | 363                 | 40.11%             | 4.98%                  | 52.83                |
| Aggravated Assault             | 3,016            | 2,901            | 3.96%             | 2,095               | 69.46%             | 16.61%                 | 176.05               |
| Simple Assault                 | 11,842           | 11,732           | 0.94%             | 8,080               | 68.23%             | 65.22%                 | 691.25               |
| Intimidation                   | 1,275            | 1,455            | -12.37%           | 590                 | 46.27%             | 7.02%                  | 74.43                |
| Kidnapping                     | 185              | 190              | -2.63%            | 112                 | 60.54%             | 1.02%                  | 10.80                |
| Consensual Sex Offenses:       |                  |                  |                   |                     |                    |                        |                      |
| Incest                         | 15               | 19               | -21.05%           | 5                   | 33.33%             | 0.08%                  | 0.88                 |
| Statutory Rape                 | 101              | 128              | -21.09%           | 53                  | 52.48%             | 0.56%                  | 5.90                 |
| Crimes Against Persons Total   | 18,158           | 18,158           | 0.00%             | 11,672              | 64.28%             | 20.68%                 | 1,059.93             |
| Robbery                        | 226              | 217              | 4.15%             | 89                  | 39.38%             | 0.51%                  | 13.19                |
| Burglary/Breaking and Entering | 5,755            | 6,324            | -9.00%            | 1,019               | 17.71%             | 13.02%                 | 335.94               |
| Larceny/Theft Offenses         | 20,918           | 21,630           | -3.29%            | 5,139               | 24.57%             | 47.34%                 | 1,221.04             |
| Motor Vehicle Theft            | 2,213            | 2,162            | 2.36%             | 478                 | 21.60%             | 5.01%                  | 129.18               |
| Arson                          | 180              | 193              | -6.74%            | 57                  | 31.67%             | 0.41%                  | 10.51                |
| Destruction Of Property        | 8,444            | 8,166            | 3.40%             | 1,703               | 20.17%             | 19.11%                 | 492.90               |
| Counterfeiting/Forgery         | 988              | 956              | 3.35%             | 230                 | 23.28%             | 2.24%                  | 57.67                |
| Fraud Offenses                 | 4,729            | 4,560            | 3.71%             | 628                 | 13.28%             | 10.70%                 | 276.05               |
| Embezzlement                   | 152              | 147              | 3.40%             | 74                  | 48.68%             | 0.34%                  | 8.87                 |
| Extortion/Blackmail            | 42               | 93               | -54.84%           | 1                   | 2.38%              | 0.10%                  | 2.45                 |
| Bribery                        | 3                | 4                | -25.00%           | 1                   | 33.33%             | 0.01%                  | 0.18                 |
| Stolen Property Offenses       | 541              | 584              | -7.36%            | 349                 | 64.51%             | 1.22%                  | 31.58                |
| Crimes Against Property Total  | 44,191           | 45,036           | -1.88%            | 9,768               | 22.10%             | 50.34%                 | 2,579.55             |
| Drug/Narcotic Violations       | 12,684           | 11,347           | 11.78%            | 10,963              | 86.43%             | 49.85%                 | 740.40               |
| Drug Equipment Violations      | 11,564           | 10,292           | 12.36%            | 10,311              | 89.16%             | 45.45%                 | 675.02               |
| Gambling Offenses              | 1                | 2                | -50.00%           | 1                   | 100.00%            | 0.00%                  | 0.06                 |
| Pornography/Obscene Material   | 241              | 208              | 15.87%            | 84                  | 34.85%             | 0.95%                  | 14.07                |
| Prostitution Offenses          | 41               | 30               | 36.67%            | 25                  | 60.98%             | 0.16%                  | 2.39                 |
| Weapons Law Violations         | 913              | 986              | -7.40%            | 642                 | 70.32%             | 3.59%                  | 53.29                |
| Crimes Against Society Total   | 25,444           | 22,865           | 11.28%            | 22,026              | 86.57%             | 28.98%                 | 1,485.24             |
| Total Group "A" Offenses       | 87,793           | 86,059           | 2.01%             | 43,466              | 49.51%             |                        | 5,124.73             |