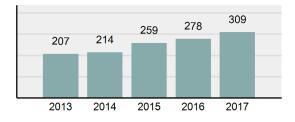

## **Crime Clock**

Crime Against Persons Every 28.9 minutes

> Murder Every 9.6 days

Rape Every 15.4 hours

Non-consensual Sex Offenses (excluding Rape) Every 7.9 hours

> Aggravated Assault Every 2.9 hours

Simple Assault Every 44.4 minutes

Intimidation Every 6.9 hours

Kidnapping/Abduction Every 2.0 days

Consensual Sex Offenses Every 3.1 days Crime Against Society Every 20.7 minutes

Drug/Narcotic Offenses Every 41.4 minutes

Drug Equipment Offenses Every 45.5 minutes

> Gambling Offenses Every 12.0 months

Pornography Offenses Every 1.5 days

Prostitution Offenses Every 8.9 days

Weapons Law Violation Every 9.6 hours Crime Against Property Every 11.9 minutes

> Robbery Every 1.6 days

Burglary/B&E Every 1.5 hours

Larceny/Theft Every 25.1 minutes

Motor Vehicle Theft Every 4.0 hours

> Arson Every 2.0 days

Destruction of Property Every 1.0 hours

Counterfeiting/Forgery Every 8.9 hours

> Fraud Offenses Every 1.9 hours

Embezzlement Every 2.4 days

Extortion/Blackmail Every 8.7 days

Bribery Every 4.0 months

Stolen Property Every 16.2 hours

The crime clock should be viewed with care. Being the most aggregate representation of th UCR data, it is designed to convey the annual reported crime experience by showing the relative frequency of occurrence of the Group "A" offenses. This mode of display should not be taken to imply a regularity in the commission of the offenses, rather, it represents the annual ratio of crime to fixed time intervals.