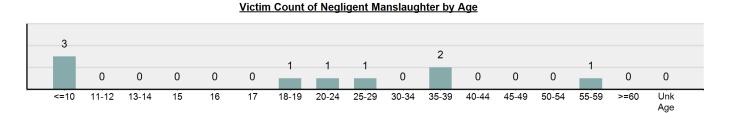

| о    | 0      | 0    | 0      |
| Unknown              | о    | 0      | о    | 0      |
|                      | •    |        | •    |        |

# Negligent Manslaughter Count - 5 Year Trend



| Top Relationships of Victim to Offender(s) |        |  |
|--------------------------------------------|--------|--|
| Friend                                     | 30.00% |  |
| Child                                      | 20.00% |  |
| Spouse                                     | 10.00% |  |
| Otherwise Known                            | 10.00% |  |
| Relationship Unknown                       | 10.00% |  |



### Top Negligent Manslaughter Circumstances

| Other Negligent Killing         | 88.89% |
|---------------------------------|--------|
| Other Negligent Weapon Handling | 11.11% |



#### \*Adjusted population base: 1,713,125

# Non-Consensual Sex Offenses

- Any sexual act directed against another person, forcible and/or against that person's will; or not forcible or against the person's will where the victim is incapable of giving consent -

| Non-Consensual Sex Offenses |        |  |
|-----------------------------|--------|--|
| Offenses Reported           | 1,677  |  |
| Changes from 2016           | -0.06% |  |
| Rate per 100,000*           | 97.90  |  |
| Total Arrests               | 352    |  |
|                             |        |  |

#### Top Locations of Non-Consensual Sex Offenses

| 74.00% |
|--------|
| 5.19%  |
| 3.52%  |
| 3.28%  |
| 3.28%  |
|        |

#### Type of Weapons Used



\*Others: Blunt Object, Motor Vehicle, Poison, Explosives, Fire/In