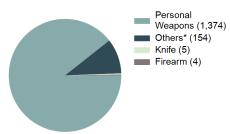

-----------|--------|
| Other Negligent Weapon Handling | 11.11% |



#### \*Adjusted population base: 1,713,125

# Non-Consensual Sex Offenses

- Any sexual act directed against another person, forcible and/or against that person's will; or not forcible or against the person's will where the victim is incapable of giving consent -

| Non-Consensual Sex Offenses |        |  |
|-----------------------------|--------|--|
| Offenses Reported           | 1,677  |  |
| Changes from 2016           | -0.06% |  |
| Rate per 100,000*           | 97.90  |  |
| Total Arrests               | 352    |  |
|                             |        |  |

#### Top Locations of Non-Consensual Sex Offenses

| 74.00% |
|--------|
| 5.19%  |
| 3.52%  |
| 3.28%  |
| 3.28%  |
|        |

#### Type of Weapons Used



\*Others: Blunt Object, Motor Vehicle, Poison, Explosives, Fire/Incendiary Device, Drugs/Narcotics/Sleeping Pills, Asphyxiation, Others, Unknown

| Arrestee Information |      |        |      |        |
|----------------------|------|--------|------|--------|
|                      | Ad   | ult    | Juve | enile  |
| Race                 | Male | Female | Male | Female |
| White                | 193  | 5      | 99   | 7      |
| Black                | 4    | 0      | 6    | 0      |
| Indian               | 2    | 0      | 1    | 0      |
| Asian                | 2    | 0      | 2    | 0      |
| Unknown              | 13   | 1      | 15   | 2      |
| <b>Ethnicity</b>     |      |        |      |        |
| Non-Hispanic         | 180  | 4      | 98   | 6      |
| Hispanic             |