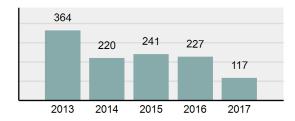

| 65      |
| • | Percent Cleared                                                                                                            | 55.56%  |
| • | Group "A" Crime Rate per 100,000 population                                                                                | 743.38  |
| • | Summary based reporting<br>crime rate per 100,000<br>populated is calculated for<br>other state crime<br>comparisons only. | 235.08  |

#### Arrest Overview

| • | Arrest Total          | 191     |
|---|-----------------------|---------|
| • | % change from 2016    | -36.54% |
| • | Adult Arrest total    | 180     |
| • | Juvenile Arrest total | 11      |

- Juvenile Arrest total
- 1,213.55 Arrest Rate per 100,000 population

#### Total Offenses - 5 year trend



#### Total Arrests - 5 year trend



|                                 | Offe       | nses      | Arre  | ests     |
|---------------------------------|------------|-----------|-------|----------|
| Group "A" Offenses              | # Reported | # Cleared | Adult | Juvenile |
| Murder                          | 0          | 0         | 0     | 0        |
| Negligent Manslaughter          | 0          | 0         | 0     | 0        |
| Rape                            | 0          | 0         | 0     | 0        |
| Sodomy                          | 0          | 0         | 0     | 0        |
| Sexual Assault w/Obj            | 0          | 0         | 0     | 0        |
| Fondling                        | 1          | 1         | 1     | 0        |
| Aggravated Assault              | 2