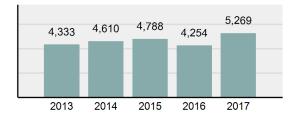

| Group "A" Crime Rate p 100,000 population                                                                                                        | er 6,181.08 |  |  |  |
| <ul> <li>Summary based reportin<br/>crime rate per 100,000<br/>populated is calculated to<br/>other state crime<br/>comparisons only.</li> </ul> | 0           |  |  |  |
| Arrest Overview                                                                                                                                  |             |  |  |  |

#### Ar est Overvie

| • | Arrest Total       | 3,127  |
|---|--------------------|--------|
| • | % change from 2016 | 17.03% |
| • | Adult Arrest total | 2,641  |

486

- Juvenile Arrest total •
- 3,668.29 Arrest Rate per 100,000 . population

#### Total Offenses - 5 year trend



#### Total Arrests - 5 year trend



|                                   | Offe       | nses      | Arre  | sts      |
|-----------------------------------|------------|-----------|-------|----------|
| Group "A" Offenses                | # Reported | # Cleared | Adult | Juvenile |
| Murder                            | 0          | 0         | 0     | 0        |
| Negligent Manslaughter            | 3          | 3         | 2     | 0        |
| Rape                              | 47         | 11        | 1     | 3        |
| Sodomy                            | 4          | 3         | 2     | 0        |
| Sexual Assault w/Obj              | 4          | 1         | 0     | 0        |
| Fondling                          | 87         | 30        | 6     | 7        |
| Aggravated Assault