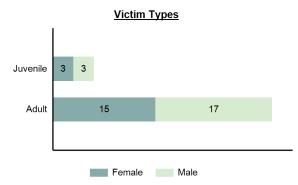

### **Violent Crime**

| Violent Crime     |        |  |  |  |  |  |  |
|-------------------|--------|--|--|--|--|--|--|
| Offenses Reported | 4,052  |  |  |  |  |  |  |
| Changes from 2016 | 2.63%  |  |  |  |  |  |  |
| Rate per 100,000* | 236.53 |  |  |  |  |  |  |
| Total Arrests     | 1,664  |  |  |  |  |  |  |
|                   |        |  |  |  |  |  |  |