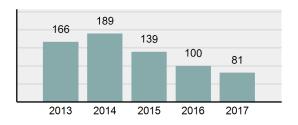

| 56       |
| • | Percent Cleared                                                                                                            | 33.14%   |
| • | Group "A" Crime Rate per 100,000 population                                                                                | 8,148.51 |
| • | Summary based reporting<br>crime rate per 100,000<br>populated is calculated for<br>other state crime<br>comparisons only. | 3,375.12 |

#### Arrest Overview

| • | Arrest Total          | 81   |
|---|-----------------------|------|
| • | % change from 2016    | -19% |
| • | Adult Arrest total    | 76   |
| • | Juvenile Arrest total | 5    |

Arrest Rate per 100,000 3,905.50
 population

#### Total Offenses - 5 year trend



#### Total Arrests - 5 year trend



|                                 | ,<br>      |           |       |          |
|---------------------------------|------------|-----------|-------|----------|
|                                 | Offer      |           | Arre  |          |
| Group "A" Offenses              | # Reported | # Cleared | Adult | Juvenile |
| Murder                          | 0          | 0         | 0     | 0        |
| Negligent Manslaughter          | 0          | 0         | 0     | 0        |
| Rape                            | 1          | 1         | 1     | 0        |
| Sodomy                          | 0          | 0         | 0     | 0        |
| Sexual Assault w/Obj            | 0          | 0         | 0     | 0        |
| Fondling                        | 1          | 0         | 0     | 0