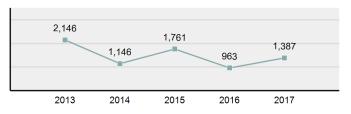

nknown                      | 6.67%  |  |  |  |
| School/College                     | 4.44%  |  |  |  |

| Top Value of Property Loss               |               |  |  |  |  |
|------------------------------------------|---------------|--|--|--|--|
| Percentage - 91.92%                      |               |  |  |  |  |
| Structures–Other<br>Commercial/Business  | \$ 551,002.00 |  |  |  |  |
| Structures–Public/Community              | \$ 305,601.00 |  |  |  |  |
| Structures–Single Occupancy<br>Dwellings | \$ 239,828.00 |  |  |  |  |
| Automobiles                              | \$ 119,078.00 |  |  |  |  |
| Structures-Other                         | \$ 59,508.00  |  |  |  |  |



\*Others: Religious Organization, Government, Others, Unknown

#### Estimated Burned Value (in \$ 1,000s)



Individual (61.64%) Business (29.22%)

Others\*

(9.13%)

#### Victim Count of Arson by Age



**Destruction Of Property** 

- To willfully or maliciously destroy, damage, deface, or otherwise injure real or personal property without the consent of the owner or the person having custody or control of it -

| Destruction Of Property |        |  |  |  |
|-------------------------|--------|--|--|--|
| Offenses Reported       | 8,444  |  |  |  |
| Changes from 2016       | 3.40%  |  |  |  |
| Rate per 100,000*       | 492.90 |  |  |  |
| Total Arrests           | 906    |  |  |  |
|                         |        |  |  |  |

| Arrestee Information |      |        |      |        |
|----------------------|------|--------|------|--------|
| Adult Juvenile       |      |        |      |