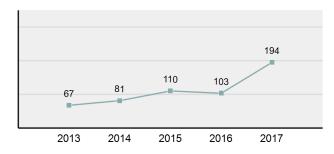

----------|-------|-----------|------|--------|--|
|                      | Ad    | Adult Juv |      |        |  |
| Race                 | Male  | Female    | Male | Female |  |
| White                | 1,672 | 741       | 235  | 85     |  |
| Black                | 46    | 11        | 5    | 2      |  |
| Indian               | 35    | 17        | 7    | 7      |  |
| Asian                | 15    | 3         | 1    | 1      |  |
| Unknown              | 189   | 100       | 23   | 17     |  |
| Ethnicity            |       |           |      |        |  |
| Non-Hispanic         | 1,461 | 663       | 196  | 78     |  |
| Hispanic             | 281   | 88        | 49   | 14     |  |
| Unknown              | 215   | 121       | 26   | 20     |  |

#### Estimated Seized Value (in \$ 1,000s)



#### Drug Equipment Violations Count 5 Year Trend



#### Type Of Criminal Activity

| Activity                             | Distribution |
|--------------------------------------|--------------|
|                                      |              |
| Possessing/Concealing                | 78.85%       |
| Using/Consuming                      | 18.24%       |
| Distributing/Selling                 | 0.93%        |
| Transporting/Transmitting/Importing  | 0.88%        |
| Buying/Receiving                     | 0.68%        |
| Cultivating/Manufacturing/Publishing | 0.31%        |
| Operating/Promoting/Assisting        | 0.09%        |
| Exploiting Children                  | 0.03%        |



#### Drug Equipment Violations Arrests By Age in 2017



# 2017 Idaho Crimes Against Society