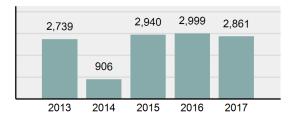

## **Crime Clock**

Crime Against Persons Every 28.9 minutes

> Murder Every 9.6 days

Rape Every 15.4 hours

Non-consensual Sex Offenses (excluding Rape) Every 7.9 hours

> Aggravated Assault Every 2.9 hours

Simple Assault Every 44.4 minutes

Intimidation Every 6.9 hours

Kidnapping/Abduction Every 2.0 days

Consensual Sex Offenses Every 3.1 days Crime Against Society Every 20.7 minutes

Drug/Narcotic Offenses Every 41.4 minutes

Drug Equipment Offenses Every 45.5 minutes

> Gambling Offenses Every 12.0 months

Pornography Offenses Every 1.5 days

Prostitution Offenses Every 8.9 days

Weapons Law Violation Every 9.6 hours Crime Against Property Every 11.9 minutes

> Robbery Every 1.6 days

Burglary/B&E Every 1.5 hours

Larceny/Theft Every 25.1 minutes

Motor Vehicle Theft Every 4.0 hours

> Arson Every 2.0 days

Destruction of Property Every 1.0 hours

Counterfeiting/Forgery Every 8.9 hours

> Fraud Offenses Every 1.9 hours

Embezzlement Every 2.4 days

Extortion/Blackmail Every 8.7 days

Bribery Every 4.0 months

Stolen Property Every 16.2 hours

The crime clock should be viewed with care. Being the most aggregate representation of th UCR data, it is designed to convey the annual reported crime experience by showing the relative frequency of occurrence of the Group "A" offenses. This mode of display should not be taken to imply a regularity in the commission of the offenses, rather, it represents the annual ratio of crime to fixed time intervals.