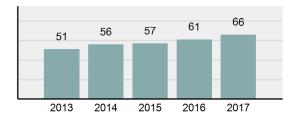

•      | Percent Cleared                                                                                                            | 36.99%   |
| •      | Group "A" Crime Rate per 100,000 population                                                                                | 1,786.15 |
| •      | Summary based reporting<br>crime rate per 100,000<br>populated is calculated for<br>other state crime<br>comparisons only. | 807.44   |

#### Arrest Overview

| • | Arrest Total            | 66       |
|---|-------------------------|----------|
| • | % change from 2016      | 8.2%     |
| • | Adult Arrest total      | 66       |
| • | Juvenile Arrest total   | 0        |
| • | Arrest Rate per 100,000 | 1,614.88 |

Arrest Rate per 100,000
 population
 1,6

### Total Offenses - 5 year trend





|                                   | Offenses   |           | Arrests |          |
|-----------------------------------|------------|-----------|---------|----------|
| Group "A" Offenses                | # Reported | # Cleared | Adult   | Juvenile |
| Murder                            | 0          | 0         | 0       | 0        |
| Negligent Manslaughter            | 0          | 0         | 0       | 0        |
| Rape                              | 0          | 0         | 0       | 0        |
| Sodomy                            | 0          | 0         | 0       | 0        |
| Sexual Assault w/Obj              | 0          | 0         | 0       | 0        |
| Fondling                          | 1          | 0         | 0       | 0        |
| Aggravated Assault                | 3