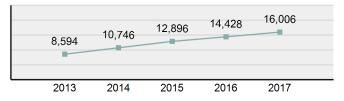

## Motor Vehicle Theft Count - 5 Year Trend

\*\*\*\*\*\*\*\*\*\*\*\*\*\*



| Top Locations of Motor Vehicle Theft |        |  |  |  |
|--------------------------------------|--------|--|--|--|
| Residence/Home                       | 52.96% |  |  |  |
| Highway/Road/Alley/Street/Sidewalk   | 12.29% |  |  |  |
| Parking/Drop Lot/Garage              | 9.99%  |  |  |  |
| Specialty Store                      | 4.11%  |  |  |  |
| Commercial/Office Building           | 3.62%  |  |  |  |

# Top Value of Property Loss Percentage - 95.43% Automobiles \$ 11,475,362.00 Trucks \$ 1,568,298.00 Other Motor Vehicles \$ 1,001,308.00 Recreational Vehicles \$ 745,294.00 Tools \$ 485,717.00





\*Others: Religious Organization, Government, Others, Unknown

#### Estimated Value of Stolen (in \$ 1,000s)



Estimated Value of Recovered (in \$ 1,000s)





## Arson

- The unlawful or intentional damage, or attempt to damage, any real or personal property by fire or incendiary device -

Only fires determined through investigation to have been unlawfully and intentionally set are to be classified as arson. Fires of suspicious or unknown origin should not be reported.

| Arson             |        |
|-------------------|--------|
| Offenses Reported | 180    |
| Changes from 2016 | -6.74% |
| Rate per 100,000* | 10.51  |
| Total Arrests     | 53     |
|                   |        |

\*\*\*\*\*\*\*\*\*\*\*\*\*\*\*\*\*\*

| Arrestee Information |      |        |      |        |  |
|----------------------|------|--------|------|--------|--|
| Adult Juvenile       |      |        |      |        |