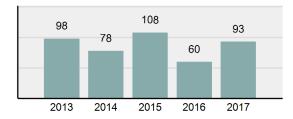

| 40.86%   |  |  |
| •                | Group "A" Crime Rate per 100,000 population                                                                                | 2,748.23 |  |  |
| •                | Summary based reporting<br>crime rate per 100,000<br>populated is calculated for<br>other state crime<br>comparisons only. | 1,004.73 |  |  |
| Arrest Overview  |                                                                                                                            |          |  |  |

| • | Arrest Total       | 128    |
|---|--------------------|--------|
| • | % change from 2016 | 39.13% |

117

11

- Adult Arrest total
- Juvenile Arrest total •
- 3,782.51 Arrest Rate per 100,000 • population

#### Total Offenses - 5 year trend



#### Total Arrests - 5 year trend



|                                 | County.    |           | FOWer |          |
|---------------------------------|------------|-----------|-------|----------|
|                                 | Offenses   |           | Arre  | ests     |
| Group "A" Offenses              | # Reported | # Cleared | Adult | Juvenile |
| Murder                          | 0          | 0         | 0     | 0        |
| Negligent Manslaughter          | 0          | 0         | 0     | 0        |
| Rape                            | 0          | 0         | 0     | 0        |
| Sodomy                          | 1          | 0         | 0     | 0        |
| Sexual Assault w/Obj            | 0          | 0         | 0     | 0        |
| Fondling                        | 2