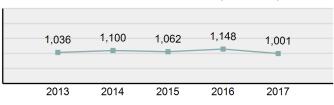

ount - 5 Year Trend

..............



| Top Locations of Burglary/Breaking and Entering |        |  |
|-------------------------------------------------|--------|--|
| Residence/Home                                  | 60.12% |  |
| Rental Storage Facility                         | 8.13%  |  |
| Commercial/Office Building                      | 4.90%  |  |
| Specialty Store                                 | 4.40%  |  |
| Parking/Drop Lot/Garage                         | 4.22%  |  |

#### Top Value of Property Loss Percentage - 69.74%

| 29.00 |
|-------|
|       |
| 22.00 |
| 21.00 |
| 07.00 |
| 80.00 |
|       |

#### Victim Types



\*Others: Religious Organization, Government, Others, Unknown

#### Estimated Value of Stolen (in \$ 1,000s)



Estimated Value of Recovered (in \$ 1,000s)



#### Victim Count of Burglary/Breaking and Entering by Age



## Larceny/Theft Offenses

- The unlawful taking, carrying, leading, or riding away of property from the possession of another person -

| Larceny/Theft Offenses |          |  |
|------------------------|----------|--|
| Offenses Reported      | 20,918   |  |
| Changes from 2016      | -3.29%   |  |
| Rate per 100,000*      | 1,221.04 |  |
| Total Arrests          | 4,567    |  |
|                        |          |  |

\*\*\*\*\*\*\*\*\*\*\*\*\*\*\*\*\*\*

| Arrestee Information |       |        |      |        |
|----------------------|-------|--------|------|--------|
| Adult Juvenile       |       |        |      |        |
| Race                 | Male  | Female | Male | Female |
| White                | 1,681 | 1,412  |