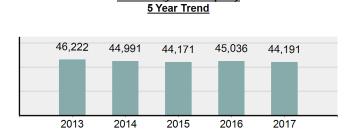

# Facts At A Glance

| Group "A" Offenses     | ♦ 87,793 total Group "A" offenses reported.                                                                                                       |
|------------------------|---------------------------------------------------------------------------------------------------------------------------------------------------|
|                        | ♦ 2.01% increase from 2016 Group "A" offenses.                                                                                                    |
| Crime Rate             | <ul> <li>5,124.73 per 100,000 inhabitants based on Group "A" Offenses.</li> <li>0.50% increase from 2016 NIBRS crime rate.</li> </ul>             |
|                        | <ul> <li>1,921.28 per 100,000 inhabitants based on Part 1 offenses.</li> <li>(utilized for comparison purposes with non-NIBRS states).</li> </ul> |
| Violent Crime          | ♦ 4,052 total violent crime offenses reported.                                                                                                    |
|                        | ♦ 2.63% increase from 2016 violent crime offenses.                                                                                                |
|                        | <ul> <li>3.96% increase from 2016 aggravated assault offenses, which accounts for<br/>74.43% of the violent crime.</li> </ul>                     |
| Crime Against Persons  | <ul> <li>18,158 total crime against persons reported.</li> </ul>                                                                                  |
|                        | <ul> <li>No change from 2016 crime against persons.</li> </ul>                                                                                    |
|                        | <ul> <li>0.94% increase from 2016 simple assault offenses, which accounts for 65.22% of<br/>the crime against persons.</li> </ul>                 |
| Officers Assaulted     | <ul> <li>No law enforcement officers killed in the line of duty.</li> </ul>                                                                       |
|                        | ♦ 425 total reported officers assaulted.                                                                                                          |
|                        | ◆ 25.74% increase from 2016 assault on law enforcement officers.                                                                                  |
| Hate Crime             | <ul> <li>51 total hate crimes reported.</li> </ul>                                                                                                |
|                        | ♦ 15.91% increase from 2016 hate crimes.                                                                                                          |
| Crimes Against Society | <ul> <li>25,444 total crimes against society reported.</li> </ul>                                                                                 |
|                        | ♦ 11.28% increase from 2016 crimes against society.                                                                                               |
|                        | <ul> <li>11.78% increase from 2016 drug/narcotic violations offenses, which accounts for<br/>49.85% of the crimes against society.</li> </ul>     |
| Property Crime         | ♦ 44,191 total crimes against property reported.                                                                                                  |
| 1 - 7                  | ♦ 1.88% decrease from 2016 crimes against property.                                                                                               |
|                        | <ul> <li>3.29% decrease from 2016 larceny/theft offenses, which accounts for 47.34% of<br/>the crimes against property.</li> </ul>                |