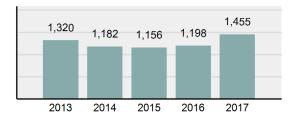

## **Crime Clock**

Crime Against Persons Every 28.9 minutes

> Murder Every 9.6 days

Rape Every 15.4 hours

Non-consensual Sex Offenses (excluding Rape) Every 7.9 hours

> Aggravated Assault Every 2.9 hours

Simple Assault Every 44.4 minutes

Embezzlement Every 2.4 days

Extortion/Blackmail Every 8.7 days

Bribery Every 4.0 months

Stolen Property Every 16.2 hours

The crime clock should be viewed with care. Being the most aggregate representation of th UCR data, it is designed to convey the annual reported crime experience by showing the relative frequency of occurrence of the Group "A" offenses. This mode of display should not be taken to imply a regularity in the commission of the offenses, rather, it represents the annual ratio of crime to fixed time intervals.