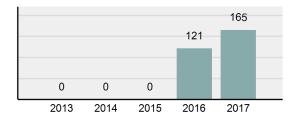

Percent Cleared                                                                                                            | 13.94%   |
| • | Group "A" Crime Rate per 100,000 population                                                                                | 2,204.11 |
| • | Summary based reporting<br>crime rate per 100,000<br>populated is calculated for<br>other state crime<br>comparisons only. | 935.08   |

#### Arrest Overview

| • | Arrest Total          | 36                     |
|---|-----------------------|------------------------|
| • | % change from 2016    | -18.1 <mark>8</mark> % |
| • | Adult Arrest total    | 36                     |
| • | Juvenile Arrest total | 0                      |

480.90

Arrest Rate per 100,000
 population

#### Total Offenses - 5 year trend



#### Total Arrests - 5 year trend



| Group "A" Offenses                |            | nses      | Arre  | oto      |
|-----------------------------------|------------|-----------|-------|----------|
| Group "A" Offenses                |            | Offenses  |       | ests     |
| Cloup A Chenses                   | # Reported | # Cleared | Adult | Juvenile |
| Murder                            | 0          | 0         | 0     | 0        |
| Negligent Manslaughter            | 0          | 0         | 0     | 0        |
| Rape                              | 1          | 0         | 0     | 0        |
| Sodomy                            | 0          | 0         | 0     | 0        |
| Sexual Assault w/Obj              | 2          | 0         | 0     | 0        |
| Fondling