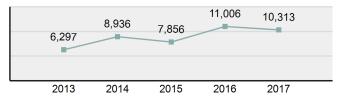

# Facts At A Glance

| Group "A" Offenses     | ♦ 87,793 total Group "A" offenses reported.                                                                                                       |
|------------------------|---------------------------------------------------------------------------------------------------------------------------------------------------|
|                        | ♦ 2.01% increase from 2016 Group "A" offenses.                                                                                                    |
| Crime Rate             | <ul> <li>5,124.73 per 100,000 inhabitants based on Group "A" Offenses.</li> <li>0.50% increase from 2016 NIBRS crime rate.</li> </ul>             |
|                        | <ul> <li>1,921.28 per 100,000 inhabitants based on Part 1 offenses.</li> <li>(utilized for comparison purposes with non-NIBRS states).</li> </ul> |
| Violent Crime          | ♦ 4,052 total violent crime offenses reported.                                                                                                    |
|                        | ♦ 2.63% increase from 2016 violent crime offenses.                                                                                                |
|                        | <ul> <li>3.96% increase from 2016 aggravated assault offenses, which accounts for<br/>74.43% of the violent crime.</li> </ul>                     |
| Crime Against Persons  | <ul> <li>18,158 total crime against persons reported.</li> </ul>                                                                                  |
|                        | <ul> <li>No change from 2016 crime against persons.</li> </ul>                                                                                    |
|                        | <ul> <li>0.94% increase from 2016 simple assault offenses, which accounts for 65.22% of<br/>the crime against persons.</li> </ul>                 |
| Officers Assaulted     | <ul> <li>No law enforcement officers killed in the line of duty.</li> </ul>                                                                       |
|                        | ♦ 425 total reported officers assaulted.                                                                                                          |
|                        | ◆ 25.74% increase from 2016 assault on law enforcement officers.                                                                                  |
| Hate Crime             | <ul> <li>51 total hate crimes reported.</li> </ul>                                                                                                |
|                        | ♦ 15.91% increase from 2016 hate crimes.                                                                                                          |
| Crimes Against Society | <ul> <li>25,444 total crimes against society reported.</li> </ul>                                                                                 |
|                        | ♦ 11.28% increase from 2016 crimes against society.                                                                                               |
|                        | <ul> <li>11.78% increase from 2016 drug/narcotic violations offenses, which accounts for<br/>49.85% of the crimes against society.</li> </ul>     |
| Property Crime         | ♦ 44,191 total crimes against property reported.                                                                                                  |
| 1 - 7                  | ♦ 1.88% decrease from 2016 crimes against property.                                                                                               |
|                        | <ul> <li>3.29% decrease from 2016 larceny/theft offenses, which accounts for 47.34% of<br/>the crimes against property.</li> </ul>                |