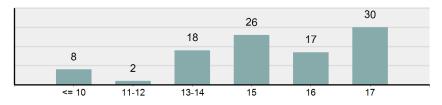

| 0    | 0      | 0    | 0      |
| Unknown              | 0    | 0      | 0    | 0      |
| Ethnicity            |      |        |      |        |
| Non Hispanic         | 13   | 2      | 1    | 0      |
| Hispanic             | 3    | 0      | 1    | 0      |
| Unknown              | 0    | 0      | 0    | 0      |



| Top Relationships of Victim to Offender(s) |        |  |  |
|--------------------------------------------|--------|--|--|
| Boyfriend/Girlfriend                       | 28.70% |  |  |
| Friend                                     | 23.15% |  |  |
| Acquaintance                               | 19.44% |  |  |
| Other Family Member                        | 5.56%  |  |  |
| Otherwise Known                            | 4.63%  |  |  |



#### Victim Count by Age



\*Adjusted population base: 1,713,125

# Crimes Against Property



Boise Train Depot, Boise Submitted by Michelle Clifford

**Statewide Profile** 

#### Data counts represent the number of offenses within a reported incident

| Crimes Against Property |          |  |  |
|-------------------------|----------|--|--|
| Offenses Reported       | 44,191   |  |  |
| Changes from 2016       | -1.88%   |  |  |
| Rate per 100,000*       | 2,579.56 |  |  |
| Total Arrests           | 7,508    |  |  |

\*\*\*\*\*\*\*\*\*\*\*\*\*\*\*

#### **Crimes Against Property by Category**

| Offenses                       | Distribution |
|--------------------------------|--------------|
| Larceny/Theft Offenses         | 47.34%       |
| Destruction Of Property        | 19.11%       |
| Burglary/Breaking an