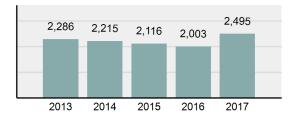

e crime<br>comparisons only. | 3,158.73 | /<br>:<br> <br> <br> |
| Arrest | Overview                                                                                                                   |          | F                    |
| •      | Arrest Total                                                                                                               | 2,495    | E                    |
| •      | % change from 2016                                                                                                         | 24.56%   | E                    |

388

|   | 0                  |       |
|---|--------------------|-------|
| • | Adult Arrest total | 2,107 |

- Juvenile Arrest total •
- 5,101.00 Arrest Rate per 100,000 . population

#### Total Offenses - 5 year trend





|                                   | Offenses   |           | Arrests |          |
|-----------------------------------|------------|-----------|---------|----------|
| Group "A" Offenses                | # Reported | # Cleared | Adult   | Juvenile |
| Murder                            | 0          | 0         | 0       | 0        |
| Negligent Manslaughter            | 3          | 3         | 2       | 0        |
| Rape                              | 39         | 11        | 1       | 3        |
| Sodomy                            | 4          | 3         | 2       | 0        |
| Sexual Assault w/Obj              | 4          | 1         | 0       | 0        |
| Fondling                          | 68         | 27        | 6       | 4        |
| Aggravated Assault                | 170