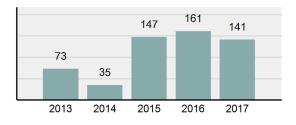

|
| • | Percent Cleared                                                                                                            | 60.21%   |
| • | Group "A" Crime Rate per 100,000 population                                                                                | 5,010.49 |
| • | Summary based reporting<br>crime rate per 100,000<br>populated is calculated for<br>other state crime<br>comparisons only. | 1,364.11 |

#### Arrest Overview

| • | Arrest Total          | 141     |
|---|-----------------------|---------|
| • | % change from 2016    | -12.42% |
| • | Adult Arrest total    | 108     |
| • | Juvenile Arrest total | 33      |

- Juvenile Arrest total
- 3,698.85 Arrest Rate per 100,000 population

#### Total Offenses - 5 year trend



#### Total Arrests - 5 year trend



|                                 | Offenses   |           | Arrests |          |
|---------------------------------|------------|-----------|---------|----------|
| Group "A" Offenses              | # Reported | # Cleared | Adult   | Juvenile |
| Murder                          | 0          | 0         | 0       | 0        |
| Negligent Manslaughter          | 0          | 0         | 0       | 0        |
| Rape                            | 1          | 0         | 0       | 0        |
| Sodomy                          | 0          | 0         | 0       | 0        |
| Sexual Assault w/Obj            | 0          | 0         | 0       | 0        |
| Fondling                        | 0          | 0         | 0       | 0        |
| Aggravated Assault              | 3          | 2         |