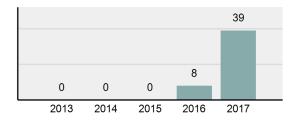

| 0       | 0        |
| Bad Checks                           | 0       | 0        |
| Curfew/Loitering/Vagrancy Violations | 0       | 0        |
| Disorderly Conduct                   | 0       | 0        |
| DUI                                  | 2       | 0        |
| Drunkenness                          | 0       | 0        |
| Family Offenses, Nonviolent          | 0       | 0        |
| Liquor Law Violations                | 0       | 0        |
| Peeping Tom                          | 0       | 0        |
| Trespass of Real Property            | 1       | 0        |
| All Other Offenses                   | 13      | 0        |
| Total Group "B"                      | 16      | 0        |

 

#### Total Offenses - 5 year trend



#### Total Arrests - 5 year trend



Prostitution Offenses

Total Group "A"

Weapons Law Violations

## **BOISE County Sheriff's Office**

#### Offense Overview

| • | Offense Total                                                                                                              | 226      |
|---|----------------------------------------------------------------------------------------------------------------------------|----------|
| • | % change from 2016                                                                                                         | -27.56%  |
| • | # of cleared offenses                                                                                                      | 97       |
| • | Percent Cleared