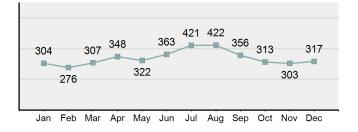

2.63%  |  |  |  |  |  |  |
| Rate per 100,000* | 236.53 |  |  |  |  |  |  |
| Total Arrests     | 1,664  |  |  |  |  |  |  |
|                   |        |  |  |  |  |  |  |



**Total Violent Crime** 

| Relationship of Victim to Offender(s) |        |  |  |  |  |
|---------------------------------------|--------|--|--|--|--|
| Stranger/Unknown                      | 28.06% |  |  |  |  |
| Other Relation                        | 26.89% |  |  |  |  |
| Intimate Partner                      | 20.30% |  |  |  |  |
| Family Violence                       | 6.80%  |  |  |  |  |
| Violence Against Children             | 4.66%  |  |  |  |  |







\*Others: Blunt Object, Motor Vehicle, Poison, Explosives, Fire/Incendiary Device, Drugs/Narcotics/Sleeping Pills, Asphyxiation, Others, Unknown









#### Violent Crime Category Distribution

| Category                             | <b>Distribution</b> |
|--------------------------------------|---------------------|
| Aggravated Assault                   | 74.43%              |
| Rape                                 | 14.02%              |
| Robbery                              | 5.58%               |
| Sexual Assault with an Object        | 2.62%               |
| Sodomy                               | 2.42%               |
| Murder and Nonnegligent Manslaughter | 0.94%               |

\*Adjusted population base: 1,713,125 \*\*Does not include 37 victims whose gender or age is unknown.

# Crimes Against Persons



Cauldron Linn, City of Rocks Submitted by Michelle Clifford

# 2017 Idaho Crimes Against Persons \*\*\*\*\*\*\*\*\*\