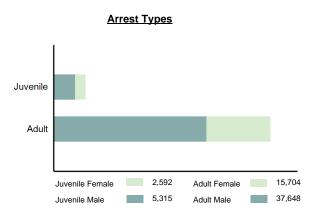

d by another jurisdiction are reported by the originating agency, not the arresting agency.

All persons arrested for the commission of a Group "A" or Group "B" crime are included in this count. Group "B" crime, which is only reported on the arrest level, encompasses offenses which are not under the Group "A" category. Excluded from this count are any traffic related arrests, with the exception of DUI, Hit and Run (of a person), and Vehicular Manslaughter.

Weapons In Arrestees Possession





**Total Arrests - 5 Year Trend** 

| Type Of Arrests                         |        |
|-----------------------------------------|--------|
| On-View (without warrant)               | 23,796 |
| Taken into Custody (based on a warrant) | 19,310 |
| Summoned/Cited                          | 18,153 |



Total Arrests by Age in 2017



\*\*\*\*\*\*

| Group "A" Arrests              | 2017 Reporting | % Adult<br>Arrests | % Juvenile<br>Arrests | Rate per 100,000<br>population * | 2016 Reporting | Percent Change |
|--------------------------------|----------------|--------------------|-----------------------|----------------------------------|----------------|----------------|
| Murder                         | 19             | 100.00%            | 0.00%                 | 1                                | 28             | -32.14%        |
| Negligent Manslaughter         | 5              | 80.00%             | 20.00%                | 0                                | 2              | 150.00%        |
| Forcible Sex Offenses:         |                |                    |