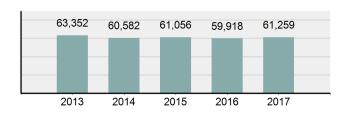

s the number of persons arrested, not on charges lodged; therefore, each reporting jurisdiction submits one set of arrest data for each person per single apprehension. One set of arrest data will clear single or multiple offenses in the same incident and/or multiple incidents. Arrests on warrants issued by another jurisdiction are reported by the originating agency, not the arresting agency.

All persons arrested for the commission of a Group "A" or Group "B" crime are included in this count. Group "B" crime, which is only reported on the arrest level, encompasses offenses which are not under the Group "A" category. Excluded from this count are any traffic related arrests, with the exception of DUI, Hit and Run (of a person), and Vehicular Manslaughter.

Weapons In Arrestees Possession





**Total Arrests - 5 Year Trend** 

| Type Of Arrests                         |        |
|-----------------------------------------|--------|
| On-View (without warrant)               | 23,796 |
| Taken into Custody (based on a warrant) | 19,310 |
| Summoned/Cited                          | 18,153 |



Total Arrests by Age in 2017



\*\*\*\*\*\*

| Group "A" Arrests              | 2017 Reporting | % Adult<br>Arrests | % Juvenile<br>Arrests | Rate per 100,000<br>population * | 2016 Reporting | Percent Change |
|--------------------------------|----------------|--------------------|-----------------------|----------------------------------|----------------|----------------|
| Murder                         | 19             | 100.00%            | 0.00%                 | 1