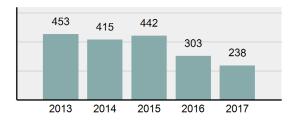

|
|                       | Extortion/Blackmail               | 0           | 0         | 0     |      |
|                       | Bribery                           | 0           | 0         | 0     |      |
|                       | Stolen Property Offenses          | 2           | 2         | 0     |      |
|                       | Drug/Narcotic Violations          | 50          | 38        | 17    |      |
|                       | Drug Equipment Violations         | 53          | 42        | 11    |      |
|                       | Gambling Offenses                 | 0           | 0         | 0     |      |
|                       |                                   |             |           |       |      |

## Total Offenses - 5 year trend



#### Total Arrests - 5 year trend



|                                      | Arrests |          |
|--------------------------------------|---------|----------|
| Group "B" Arrests                    | Adult   | Juvenile |
| Runaway                              | 0       | 0        |
| Bad Checks                           | 0       | 0        |
| Curfew/Loitering/Vagrancy Violations | 0       | 0        |
| Disorderly Conduct                   | 9       | 4        |
| DUI                                  | 19      | 2        |
| Drunkenness                          | 0       | 0        |
| Family Offenses, Nonviolent          | 0       | 0        |
| Liquor Law Violations                | 3       | 0        |
| Peeping Tom                          | 0       | 0        |
| Trespass of Real Property            | 0       | 1