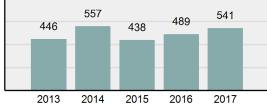

| Group "A" Offens  | ses      |
|-------------------|----------|
| Offenses Reported | 87,793   |
| Changes from 2016 | 2.01%    |
| Rate per 100,000* | 5,124.73 |

|--|--|

| Offense                        | Reported in 2017 | Reported in 2016 | Percent<br>Change | Offenses<br>Cleared | Percent<br>Cleared | Percent Of<br>Category | Rate Per<br>100,000* |
|--------------------------------|------------------|------------------|-------------------|---------------------|--------------------|------------------------|----------------------|
| Murder                         | 38               | 47               | -19.15%           | 24                  | 63.16%             | 0.21%                  | 2.22                 |
| Negligent Manslaughter         | 9                | 8                | 12.50%            | 8                   | 88.89%             | 0.05%                  | 0.53                 |
| Non-consensual Sex Offenses:   | Ì                |                  |                   |                     |                    |                        |                      |
| Rape                           | 568              | 564              | 0.71%             | 245                 | 43.13%             | 3.13%                  | 33.16                |
| Sodomy                         | 98               | 129              | -24.03%           | 44                  | 44.90%             | 0.54%                  | 5.72                 |
| Sexual Assault w/Obj           | 106              | 90               | 17.78%            | 53                  | 50.00%             | 0.58%                  | 6.19                 |
| Fondling                       | 905              | 895              | 1.12%             | 363                 | 40.11%             | 4.98%                  | 52.83                |
| Aggravated Assault             | 3,016            | 2,901            | 3.96%             | 2,095               | 69.46%             | 16.61%                 | 176.05               |
| Simple Assault                 | 11,842           | 11,732           | 0.94%             | 8,080               | 68.23%             | 65.22%                 | 691.25               |
| Intimidation                   | 1,275            | 1,455            | -12.37%           | 590                 | 46.27%             | 7.02%                  | 74.43                |
| Kidnapping                     | 185              | 190              | -2.63%            | 112                 | 60.54%             | 1.02%                  | 10.80                |
| Consensual Sex Offenses:       |                  |                  |                   |                     |                    |                        |                      |
| Incest                         | 15               | 19               | -21.05%           | 5                   | 33.33%             | 0.08%                  | 0.88                 |
| Statutory Rape                 | 101              | 128              | -21.09%           | 53                  | 52.48%             | 0.56%                  | 5.90                 |
| Crimes Against Persons Total   | 18,158           | 18,158           | 0.00%             | 11,672              | 64.28%             | 20.68%                 | 1,059.93             |
| Robbery                        | 226              | 217              | 4.15%             | 89                  | 39.38%             | 0.51%                  | 13.19                |
| Burglary/Breaking and Entering | 5,755            | 6,324            | -9.00%            | 1,019               | 17.71%             | 13.02%                 | 335.94               |
| Larceny/Theft Offenses         | 20,918           | 21,630           | -3.29%            | 5,139               | 24.57%             | 47.34%                 | 1,221.04             |
| Motor Vehicle Theft            | 2,213            | 2,162            | 2.36%             | 478                 | 21.60%             | 5.01%                  | 129.18               |
| Arson                          | 180              | 193              | -6.74%            | 57                  | 31.67%             | 0.41%                  | 10.51                |
| Destruction Of Property        | 8,444            | 8,166            | 3.40%             | 1,703               | 20.17%             | 19.11%                 | 492.90               |
| Counterfeiting/Forgery         | 988              | 956              | 3.35%             | 230                 | 23.28%             | 2.24%                  | 57.67                |
| Fraud Offenses                 | 4,729            | 4,560            | 3.71%             | 628                 | 13.28%             | 10.70%                 | 276.05               |
| Embezzlement                   | 152              | 147              | 3.40%             | 74                  | 48.68%             | 0.34%                  | 8.87                 |
| Extortion/Blackmail            | 42               | 93               | -54.84%           | 1                   | 2.38%              | 0.10%                  | 2.45                 |
| Bribery                        | 3                | 4                | -25.00%           | 1                   | 33.33%             | 0.01%                  | 0.18                 |
| Stolen Property Offenses       | 541              | 584              | -7.36%            | 349                 | 64.51%             | 1.22%                  | 31.58                |
| Crimes Against Property Total  | 44,191           | 45,036           | -1.88%            | 9,768               | 22.10%             | 50.34%                 | 2,579.55             |
| Drug/Narcotic Violations       | 12,684           | 11,347           | 11.78%            | 10,963              | 86.43%             | 49.85%                 | 740.40               |
| Drug Equipment Violations      | 11,564           | 10,292           | 12.36%            | 10,311              | 89.16%             | 45.45%                 | 675.02               |
| Gambling Offenses              | 1                | 2                | -50.00%           | 1                   | 100.00%            | 0.00%                  | 0.06                 |
| Pornography/Obscene Material   | 241              | 208              | 15.87%            | 84                  | 34.85%             | 0.95%                  | 14.07                |
| Prostitution Offenses          | 41               | 30               | 36.67%            | 25                  | 60.98%             | 0.16%                  | 2.39                 |
| Weapons Law Violations         | 913              | 986              | -7.40%            | 642                 | 70.32%             | 3.59%                  | 53.29                |
| Crimes Against Society Total   | 25,444           | 22,865           | 11.28%            | 22,026              | 86.57%             | 28.98%                 | 1,485.24             |
| Total Group "A" Offenses       | 87,793           | 86,059           | 2.01%             | 43,466              | 49.51%             |                        | 5,124.73             |