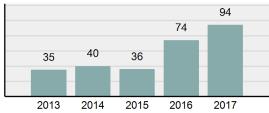

s                   | 26      | 3        |  |
| Total Group "B"                      | 38      | 4        |  |

| • | Group "A" Crime Rate per 100,000 population                                                                                |
|---|----------------------------------------------------------------------------------------------------------------------------|
| • | Summary based reporting<br>crime rate per 100,000<br>populated is calculated for<br>other state crime<br>comparisons only. |

#### Arrest Overview

| • | Arrest Total          | 63     |
|---|-----------------------|--------|
| • | % change from 2016    | 46.51% |
| • | Adult Arrest total    | 55     |
| • | Juvenile Arrest total | 8      |

3 Arrest Rate per 100,000 • population

#### Total Offenses - 5 year trend





### **BLACKFOOT Police Department**

#### Offense Overview

| Population: |
|-------------|
| County:     |

11,870

Bingham

| Offens | e Overview                                                                                                                 |           |
|--------|----------------------------------------------------------------------------------------------------------------------------|-----------|
| •      | Offense Total                                                                                                              | 1,204     |
| •      | % change from 2016                                                                                                         | -2.27%    |
| •      | # of cleared offenses