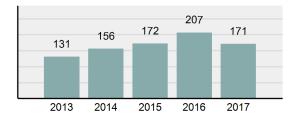

| 97       |
| • | Percent Cleared                                                                                                            | 56.73%   |
| • | Group "A" Crime Rate per 100,000 population                                                                                | 3,950.10 |
| • | Summary based reporting<br>crime rate per 100,000<br>populated is calculated for<br>other state crime<br>comparisons only. | 2,032.80 |

#### Arrest Overview

| • | Arrest Total       | 117    |
|---|--------------------|--------|
| • | % change from 2016 | -4.88% |
| • | Adult Arrest total | 95     |

22

- Juvenile Arrest total
- Arrest Rate per 100,000 2,702.70
   population

#### Total Offenses - 5 year trend



#### Total Arrests - 5 year trend



|                                 | Offe       | nses      | Arre  | ests     |
|---------------------------------|------------|-----------|-------|----------|
| Group "A" Offenses              | # Reported | # Cleared | Adult | Juvenile |
| Murder                          | 0          | 0         | 0     | 0        |
| Negligent Manslaughter          | 0          | 0         | 0     | 0        |
| Rape                            | 1          | 1         | 1     | 0        |
| Sodomy                          | 0          | 0         | 0     | 0        |
| Sexual Assault w/Obj            | 0          | 0         | 0     | 0        |
| Fondling                        | 4          | 3         | 1     | 0        |
| Aggravated Assault              | 2