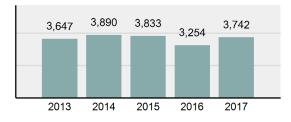

Arrest | Overview                                                                                                                   |          |
| •      | Arrest Total                                                                                                               | 3,742    |
| •      | % change from 2016                                                                                                         | 15%      |

| • | % change from 2016 |
|---|--------------------|
| • | Adult Arrest total |

3,224

518

| • | Adult Allest Iotal |  |
|---|--------------------|--|
|   |                    |  |
|   |                    |  |

- Juvenile Arrest total
- 4,020.89 Arrest Rate per 100,000 population

#### Total Offenses - 5 year trend



#### Total Arrests - 5 year trend



|                                   | Offe       | nses      | Arre  | ests     |
|-----------------------------------|------------|-----------|-------|----------|
| Group "A" Offenses                | # Reported | # Cleared | Adult | Juvenile |
| Murder                            | 5          | 4         | 1     | 0        |
| Negligent Manslaughter            | 0          | 0         | 0     | 0        |
| Rape                              | 60         | 7         | 0     | 0        |
| Sodomy                            | 2          | 0         | 0     | 0        |
| Sexual Assault w/Obj              | 8          | 1         | 0     | 0        |
| Fondling                          | 119        | 20        | 12    | 2        |
| Aggravated Assault                | 181        | 115