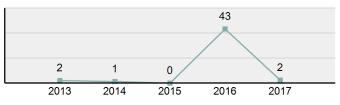

d/Alley/Street/Sidewalk | 2.38%        |
| Hotel/Motel/Etc.                   | 2.38%        |
| Cyberspace                         | 0.00%        |
| Top Value of Property Loss         |              |
| Percentage - 99.53%                |              |
| Money                              | \$ 25,955.00 |
| Negotiable Instruments             | \$ 7,001.00  |
| Tools                              | \$ 2,000.00  |
| Firearms                           | \$ 380.00    |
|                                    |              |

Type of Weapons Used Others\* (85.71%) Firearm (7.14%) Personal Weapons (7.14%)

\*Others: Blunt Object, Motor Vehicle, Poison, Explosives, Fire/Incendiary Device, Drugs/Narcotics/Sleeping Pills, Asphyxiation, Others, Unknown

Estimated Value of Recovered (in \$ 1,000s)





Clothes/Furs

#### Victim Count of Extortion/Blackmail by Age

## Bribery

- The offering, giving, receiving, or soliciting of anything of value to sway the judgment or action of a person in a position of trust or influence -

| Bribery           |         |
|-------------------|---------|
| Offenses Reported | 3       |
| Changes from 2016 | -25.00% |
| Rate per 100,000* | 0.18    |
| Total Arrests     | 0       |
|                   |         |

\*\*\*\*\*\*\*\*\*\*\*\*\*\*\*\*\*

| Arrestee Information |      |        |      |        |
|----------------------|------|--------|------|--------|
| Adult Juvenile       |      |        |      |        |
| Race                 | Male | Female | Male | Female |
| White                | 0    | 0      | 0    | 0      |
| Black