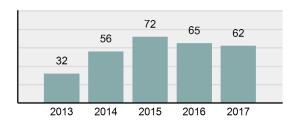

lense Total            | -        | Murder   |  |
| % change from 2016       | 102.63%  | Negliger |  |
| # of cleared offenses    | 43       | Rape     |  |
| Percent Cleared          | 27.92%   | Sodomy   |  |
| Group "A" Crime Rate per | 3,510.37 | Sexual A |  |

1,732.39

- Group "A" Crime Rate per 100,000 population
- Summary based reporting • crime rate per 100,000 populated is calculated for other state crime comparisons only.

### Arrest Overview

| • | Arrest Total          | 62     |
|---|-----------------------|--------|
| • | % change from 2016    | -4.62% |
| • | Adult Arrest total    | 58     |
| • | Juvenile Arrest total | 4      |

- Juvenile Arrest total .
- 1,413.27 Arrest Rate per 100,000 population

### Total Offenses - 5 year trend



### Total Arrests - 5 year trend



|                                   |            | County.   | Offeida |          |  |
|-----------------------------------|------------|-----------|---------|----------|--|
|                                   | Offe       | nses      | Arre    | ests     |  |
| Group "A" Offenses                | # Reported | # Cleared | Adult   | Juvenile |  |
| Murder                            | 0          | 0         | 0       | 0        |  |
| Negligent Manslaughter            | 0          | 0         | 0       | 0        |  |
| Rape                              | 1          | 0         | 0       | 0        |  |
| Sodomy                            | 0          | 0         | 0       | 0        |  |
| Sexual Assault w/Obj              | 0          | 0         | 0       | 0        |  |
| Fondling