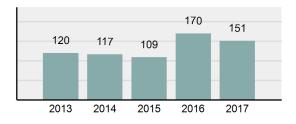

|
| • | Percent Cleared                                                                                                            | 74.14%   |
| • | Group "A" Crime Rate per 100,000 population                                                                                | 6,516.85 |
| • | Summary based reporting<br>crime rate per 100,000<br>populated is calculated for<br>other state crime<br>comparisons only. | 2,752.81 |

#### Arrest Overview

| • | Arrest Total          | 151     |
|---|-----------------------|---------|
| • | % change from 2016    | -11.18% |
| • | Adult Arrest total    | 105     |
| • | Juvenile Arrest total | 46      |

- Juvenile Arrest total
- 8,483.15 Arrest Rate per 100,000 population

#### Total Offenses - 5 year trend



#### Total Arrests - 5 year trend



|                                 | Offe       |           | Arre  |          |
|---------------------------------|------------|-----------|-------|----------|
| Group "A" Offenses              | # Reported | # Cleared | Adult | Juvenile |
| Murder                          | 0          | 0         | 0     | 0        |
| Negligent Manslaughter          | 0          | 0         | 0     | 0        |
| Rape                            | 0          | 0         | 0     | 0        |
| Sodomy                          | 0          | 0         | 0     | 0        |
| Sexual Assault w/Obj            | 0          | 0         | 0     | 0        |
| Fondling                        | 1          | 1         | 0     | 0        |
| Aggravated Assault              | 1          | 1         | 2     | 0