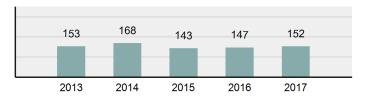

| Group "A" Offens  | ses      |
|-------------------|----------|
| Offenses Reported | 87,793   |
| Changes from 2016 | 2.01%    |
| Rate per 100,000* | 5,124.73 |

|--|--|

| Offense                        | Reported in 2017 | Reported in 2016 | Percent<br>Change | Offenses<br>Cleared | Percent<br>Cleared | Percent Of<br>Category | Rate Per<br>100,000* |
|--------------------------------|------------------|------------------|-------------------|---------------------|--------------------|------------------------|----------------------|
| Murder                         | 38               | 47               | -19.15%           | 24                  | 63.16%             | 0.21%                  | 2.22                 |
| Negligent Manslaughter         | 9                | 8                | 12.50%            | 8                   | 88.89%             | 0.05%                  | 0.53                 |
| Non-consensual Sex Offenses:   | Ì                |                  |                   |                     |                    |                        |                      |
| Rape                           | 568              | 564              | 0.71%             | 245                 | 43.13%             | 3.13%                  | 33.16                |
| Sodomy                         | 98               | 129              | -24.03%           | 44                  | 44.90%             | 0.54%                  | 5.72                 |
| Sexual Assault w/Obj           | 106              | 90               | 17.78%            | 53                  | 50.00%             | 0.58%                  | 6.19                 |
| Fondling                       | 905              | 895              | 1.12%             | 363                 | 40.11%             | 4.98%                  | 52.83                |
| Aggravated Assault             | 3,016            | 2,901            | 3.96%             | 2,095               | 69.46%             | 16.61%                 | 176.05               |
| Simple Assault                 | 11,842           | 11,732           | 0.94%             | 8,080               | 68.23%             | 65.22%                 | 691.25               |
| Intimidation                   | 1,275            | 1,455            | -12.37%           | 590                 | 46.27%             | 7.02%                  | 74.43                |
| Kidnapping                     | 185              | 190              | -2.63%            | 112                 | 60.54%             | 1.02%                  | 10.80                |
| Consensual Sex Offenses:       |                  |                  |                   |                     |                    |                        |                      |
| Incest                         | 15               | 19               | -21.05%           | 5                   | 33.33%             | 0.08%                  | 0.88                 |
| Statutory Rape                 | 101              | 128              | -21.09%           | 53                  | 52.48%             | 0.56%                  | 5.90                 |
| Crimes Against Persons Total   | 18,158           | 18,158           | 0.00%             | 11,672              | 64.28%             | 20.68%                 | 1,059.93             |
| Robbery                        | 226              | 217              | 4.15%             | 89                  | 39.38%             | 0.51%                  | 13.19                |
| Burglary/Breaking and Entering | 5,755            | 6,324            | -9.00%            | 1,019               | 17.71%             | 13.02%                 | 335.94               |
| Larceny/Theft Offenses         | 20,918           | 21,630           | -3.29%            | 5,139               | 24.57%             | 47.34%                 | 1,221.04             |
| Motor Vehicle Theft            | 2,213            | 2,162            | 2.36%             | 478                 | 21.60%             | 5.01%                  | 129.18               |
| Arson                          | 180              | 193              | -6.74%            | 57                  | 31.67%             | 0.41%                  | 10.51                |
| Destruction Of Property        | 8,444            | 8,166            | 3.40%             | 1,703               | 20.17%             | 19.11%                 | 492.90               |
| Counterfeiting/Forgery         | 988              | 956              | 3.35%             | 230                 | 23.28%             | 2.24%                  | 57.67                |
| Fraud Offenses                 | 4,729            | 4,560            | 3.71%             | 628                 | 13.28%             | 10.70%                 | 276.05               |
| Embezzlement                   | 152              | 147              | 3.40%             | 74                  | 48.68%             | 0.34%                  | 8.87                 |
| Extortion/Blackmail            | 42               | 93               | -54.84%           | 1                   | 2.38%              | 0.10%                  | 2.45                 |
| Bribery                        | 3                | 4                | -25.00%           | 1                   | 33.33%             | 0.01%                  | 0.18                 |
| Stolen Property Offenses       | 541              | 584              | -7.36%            | 349                 | 64.51%             | 1.22%                  | 31.58                |
| Crimes Against Property Total  | 44,191           | 45,036           | -1.88%            | 9,768               | 22.10%             | 50.34%                 | 2,579.55             |
| Drug/Narcotic Violations       | 12,684           | 11,347           | 11.78%            | 10,963              | 86.43%             | 49.85%                 | 740.40               |
| Drug Equipment Violations      | 11,564           | 10,292           | 12.36%            | 10,311              | 89.16%             | 45.45%                 | 675.02               |
| Gambling Offenses              | 1                | 2                | -50.00%           | 1                   | 100.00%            | 0.00%                  | 0.06                 |
| Pornography/Obscene Material   | 241              | 208              | 15.87%            | 84                  | 34.85%             | 0.95%                  | 14.07                |
| Prostitution Offenses          | 41               | 30               | 36.67%            | 25                  | 60.98%             | 0.16%                  | 2.39                 |
| Weapons Law Violations         | 913              | 986              | -7.40%            | 642                 | 70.32%             | 3.59%                  | 53.29                |
| Crimes Against Society Total   | 25,444           | 22,865           | 11.28%            | 22,026              | 86.57%             | 28.98%                 | 1,485.24             |
| Total Group "A" Offenses       | 87,793           | 86,059           | 2.01%             | 43,466              | 49.51%             |                        | 5,124.73             |