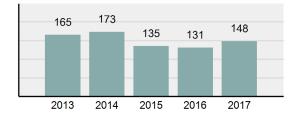

| Group "A" Offens  | ses      |
|-------------------|----------|
| Offenses Reported | 87,793   |
| Changes from 2016 | 2.01%    |
| Rate per 100,000* | 5,124.73 |

|--|--|

| Offense                        | Reported in 2017 | Reported in 2016 | Percent<br>Change | Offenses<br>Cleared | Percent<br>Cleared | Percent Of<br>Category | Rate Per<br>100,000* |
|--------------------------------|------------------|------------------|-------------------|---------------------|--------------------|------------------------|----------------------|
| Murder                         | 38               | 47               | -19.15%           | 24                  | 63.16%             | 0.21%                  | 2.22                 |
| Negligent Manslaughter         | 9                | 8                | 12.50%            | 8                   | 88.89%             | 0.05%                  | 0.53                 |
| Non-consensual Sex Offenses:   | Ì                |                  |                   |                     |                    |                        |                      |
| Rape                           | 568              | 564              | 0.71%             | 245                 | 43.13%             | 3.13%                  | 33.16                |
| Sodomy                         | 98               | 129              | -24.03%           | 44                  | 44.90%             | 0.54%                  | 5.72                 |
| Sexual Assault w/Obj           | 106              | 90               | 17.78%            | 53                  | 50.00%             | 0.58%                  | 6.19                 |
| Fondling                       | 905              | 895              | 1.12%             | 363                 | 40.11%             | 4.98%                  | 52.83                |
| Aggravated Assault             | 3,016            | 2,901            | 3.96%             | 2,095               | 69.46%             | 16.61%                 | 176.05               |
| Simple Assault                 | 11,842           | 11,732           | 0.94%             | 8,080               | 68.23%             | 65.22%                 | 691.25               |
| Intimidation                   | 1,275            | 1,455            | -12.37%           | 590                 | 46.27%             | 7.02%                  | 74.43                |
| Kidnapping                     | 185              | 190              | -2.63%            | 112                 | 60.54%             | 1.02%                  | 10.80                |
| Consensual Sex Offenses:       |                  |                  |                   |                     |                    |                        |                      |
| Incest                         | 15               | 19               | -21.05%           | 5                   | 33.33%             | 0.08%                  | 0.88                 |
| Statutory Rape                 | 101              | 128              | -21.09%           | 53                  | 52.48%             | 0.56%                  | 5.90                 |
| Crimes Against Persons Total   | 18,158           | 18,158           | 0.00%             | 11,672              | 64.28%             | 20.68%                 | 1,059.93             |
| Robbery                        | 226              | 217              | 4.15%             | 89                  | 39.38%             | 0.51%                  | 13.19                |
| Burglary/Breaking and Entering | 5,755            | 6,324            | -9.00%            | 1,019               | 17.71%             | 13.02%                 | 335.94               |
| Larceny/Theft Offenses         | 20,918           | 21,630           | -3.29%            | 5,139               | 24.57%             | 47.34%                 | 1,221.04             |
| Motor Vehicle Theft            | 2,213            | 2,162            | 2.36%             | 478                 | 21.60%             | 5.01%                  | 129.18               |
| Arson                          | 180              | 193              | -6.74%            | 57                  | 31.67%             | 0.41%                  | 10.51                |
| Destruction Of Property        | 8,444            | 8,166            | 3.40%             | 1,703               | 20.17%             | 19.11%                 | 492.90               |
| Counterfeiting/Forgery         | 988              | 956              | 3.35%             | 230                 | 23.28%             | 2.24%                  | 57.67                |
| Fraud Offenses                 | 4,729            | 4,560            | 3.71%             | 628                 | 13.28%             | 10.70%                 | 276.05               |
| Embezzlement                   | 152              | 147              | 3.40%             | 74                  | 48.68%             | 0.34%                  | 8.87                 |
| Extortion/Blackmail            | 42               | 93               | -54.84%           | 1                   | 2.38%              | 0.10%                  | 2.45                 |
| Bribery                        | 3                | 4                | -25.00%           | 1                   | 33.33%             | 0.01%                  | 0.18                 |
| Stolen Property Offenses       | 541              | 584              | -7.36%            | 349                 | 64.51%             | 1.22%                  | 31.58                |
| Crimes Against Property Total  | 44,191           | 45,036           | -1.88%            | 9,768               | 22.10%             | 50.34%                 | 2,579.55             |
| Drug/Narcotic Violations       | 12,684           | 11,347           | 11.78%            | 10,963              | 86.43%             | 49.85%                 | 740.40               |
| Drug Equipment Violations      | 11,564           | 10,292           | 12.36%            | 10,311              | 89.16%             | 45.45%                 | 675.02               |
| Gambling Offenses              | 1                | 2                | -50.00%           | 1                   | 100.00%            | 0.00%                  | 0.06                 |
| Pornography/Obscene Material   | 241              | 208              | 15.87%            | 84                  | 34.85%             | 0.95%                  | 14.07                |
| Prostitution Offenses          | 41               | 30               | 36.67%            | 25                  | 60.98%             | 0.16%                  | 2.39                 |
| Weapons Law Violations         | 913              | 986              | -7.40%            | 642                 | 70.32%             | 3.59%                  | 53.29                |
| Crimes Against Society Total   | 25,444           | 22,865           | 11.28%            | 22,026              | 86.57%             | 28.98%                 | 1,485.24             |
| Total Group "A" Offenses       | 87,793           | 86,059           | 2.01%             | 43,466              | 49.51%             |                        | 5,124.73             |