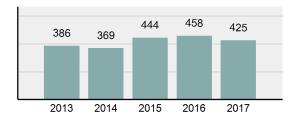

| 238      |
| • | Percent Cleared                                                                                                            | 56%      |
| • | Group "A" Crime Rate per 100,000 population                                                                                | 3,625.97 |
| • | Summary based reporting<br>crime rate per 100,000<br>populated is calculated for<br>other state crime<br>comparisons only. | 1,151.78 |

#### Arrest Overview

| • | Arrest Total       | 247     |
|---|--------------------|---------|
| • | % change from 2016 | -16.55% |
| • | Adult Arrest total | 186     |

61

- Juvenile Arrest total
- Arrest Rate per 100,000 2,107.33
   population

### Total Offenses - 5 year trend



#### Total Arrests - 5 year trend



|                                 | Offenses   |           | Arrests |          |
|---------------------------------|------------|-----------|---------|----------|
| Group "A" Offenses              | # Reported | # Cleared | Adult   | Juvenile |
| Murder                          | 0          | 0         | 0       | 0        |
| Negligent Manslaughter          | 0          | 0         | 0       | 0        |
| Rape                            | 2          | 1         | 0       | 0        |
| Sodomy                          | 1          | 0         | 0       | 0        |
| Sexual Assault w/Obj            | 0          | 0         | 0       | 0        |
| Fondling                        | 9          | 7         | 0       | 0        |
| Aggravated Assault