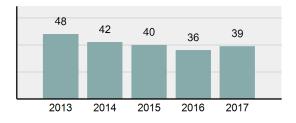

| 14       |
| • | Percent Cleared                                                                                                            | 16.67%   |
| • | Group "A" Crime Rate per 100,000 population                                                                                | 2,402.75 |
| • | Summary based reporting<br>crime rate per 100,000<br>populated is calculated for<br>other state crime<br>comparisons only. | 1,258.58 |

#### Arrest Overview

| • | Arrest Total          | 39    |
|---|-----------------------|-------|
| • | % change from 2016    | 8.33% |
| • | Adult Arrest total    | 32    |
| • | Juvenile Arrest total | 7     |

Arrest Rate per 100,000 1,115.56
 population

#### Total Offenses - 5 year trend



#### Total Arrests - 5 year trend



|                                 | Offenses   |           | Arrests |          |
|---------------------------------|------------|-----------|---------|----------|
| Group "A" Offenses              | # Reported | # Cleared | Adult   | Juvenile |
| Murder                          | 0          | 0         | 0       | 0        |
| Negligent Manslaughter          | 0          | 0         | 0       | 0        |
| Rape                            | 0          | 0         | 0       | o        |
| Sodomy                          | 0          | 0         | 0       | о        |
| Sexual Assault w/Obj            | 0          | 0         | 0       | 0        |
| Fondling                        | 3          | 0         | 0       | 0        |
| Aggravated Assault              | 0          | 0         |