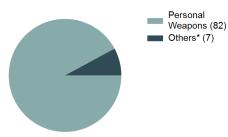

ible and/or against that person's will; or not forcible or against the person's will where the victim is incapable of giving consent -

| Sodomy            |         |
|-------------------|---------|
| Offenses Reported | 98      |
| Changes from 2016 | -24.03% |
| Rate per 100,000* | 5.72    |
| Total Arrests     | 16      |

#### Top Locations of Sodomy

| Residence/Home                                | 63.27% |
|-----------------------------------------------|--------|
| Jail/Prison/Penitentiary/Corrections Facility | 14.29% |
| School/College                                | 7.14%  |
| Hotel/Motel/Etc.                              | 3.06%  |
| Field/Woods                                   | 2.04%  |
|                                               |        |

#### Type of Weapons Used



\*Others: Blunt Object, Motor Vehicle, Poison, Explosives, Fire/Incendiary Device, Drugs/Narcotics/Sleeping Pills, Asphyxiation, Others, Unknown

| Arrestee Information |      |        |      |        |
|----------------------|------|--------|------|--------|
|                      | Ad   | ult    | Juve | enile  |
| Race                 | Male | Female | Male | Female |
| White                | 4    | 0      | 7    | 2      |
| Black                | 0    | 0      | 0    | 0      |
| Indian               | 0    | 0      | o    | 0      |
| Asian                | 0    | 0      | 1    | 0      |
| Unknown              | 1    | 0      | 1    | 0      |
| <b>Ethnicity</b>     |      |        |      |        |
| Non-Hispanic         | 4    | 0      | 6    | 2      |
| Hispanic             |