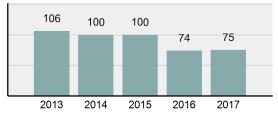

| Juvenile |  |
| Runaway                              | 0       | C        |  |
| Bad Checks                           | 0       | C        |  |
| Curfew/Loitering/Vagrancy Violations | 0       | (        |  |
| Disorderly Conduct                   | 0       | (        |  |
| DUI                                  | 5       | C        |  |
| Drunkenness                          | 0       | (        |  |
| Family Offenses, Nonviolent          | 0       | (        |  |
| Liquor Law Violations                | 2       | (        |  |
| Peeping Tom                          | 0       | (        |  |
| Trespass of Real Property            | 2       | (        |  |
| All Other Offenses                   | 21      | 2        |  |
| Total Group "B"                      | 30      | 2        |  |





# FREMONT County Sheriff's Office

### Offense Overview

| • | Offense Total                                                                                                              | 330      |
|---|----------------------------------------------------------------------------------------------------------------------------|----------|
| • | % change from 2016                                                                                                         | 28.4%    |
| • | # of cleared offenses                                                                                                      | 237      |
| • | Percent Cleared                                                                                                            | 71.82%   |
| • | Group "A" Crime Rate per