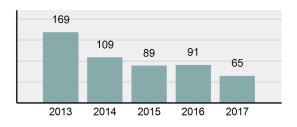

| Group "A" Offens  | ses      |
|-------------------|----------|
| Offenses Reported | 87,793   |
| Changes from 2016 | 2.01%    |
| Rate per 100,000* | 5,124.73 |

|--|--|

| Offense                        | Reported in 2017 | Reported in 2016 | Percent<br>Change | Offenses<br>Cleared | Percent<br>Cleared | Percent Of<br>Category | Rate Per<br>100,000* |
|--------------------------------|------------------|------------------|-------------------|---------------------|--------------------|------------------------|----------------------|
| Murder                         | 38               | 47               | -19.15%           | 24                  | 63.16%             | 0.21%                  | 2.22                 |
| Negligent Manslaughter         | 9                | 8                | 12.50%            | 8                   | 88.89%             | 0.05%                  | 0.53                 |
| Non-consensual Sex Offenses:   | Ì                |                  |                   |                     |                    |                        |                      |
| Rape                           | 568              | 564              | 0.71%             | 245                 | 43.13%             | 3.13%                  | 33.16                |
| Sodomy                         | 98               | 129              | -24.03%           | 44                  | 44.90%             | 0.54%                  | 5.72                 |
| Sexual Assault w/Obj           | 106              | 90               | 17.78%            | 53                  | 50.00%             | 0.58%                  | 6.19                 |
| Fondling                       | 905              | 895              | 1.12%             | 363                 | 40.11%             | 4.98%                  | 52.83                |
| Aggravated Assault             | 3,016            | 2,901            | 3.96%             | 2,095               | 69.46%             | 16.61%                 | 176.05               |
| Simple Assault                 | 11,842           | 11,732           | 0.94%             | 8,080               | 68.23%             | 65.22%                 | 691.25               |
| Intimidation                   | 1,275            | 1,455            | -12.37%           | 590                 | 46.27%             | 7.02%                  | 74.43                |
| Kidnapping                     | 185              | 190              | -2.63%            | 112                 | 60.54%             | 1.02%                  | 10.80                |
| Consensual Sex Offenses:       |                  |                  |                   |                     |                    |                        |                      |
| Incest                         | 15               | 19               | -21.05%           | 5                   | 33.33%             | 0.08%                  | 0.88                 |
| Statutory Rape                 | 101              | 128              | -21.09%           | 53                  | 52.48%             | 0.56%                  | 5.90                 |
| Crimes Against Persons Total   | 18,158           | 18,158           | 0.00%             | 11,672              | 64.28%             | 20.68%                 | 1,059.93             |
| Robbery                        | 226              | 217              | 4.15%             | 89                  | 39.38%             | 0.51%                  | 13.19                |
| Burglary/Breaking and Entering | 5,755            | 6,324            | -9.00%            | 1,019               | 17.71%             | 13.02%                 | 335.94               |
| Larceny/Theft Offenses         | 20,918           | 21,630           | -3.29%            | 5,139               | 24.57%             | 47.34%                 | 1,221.04             |
| Motor Vehicle Theft            | 2,213            | 2,162            | 2.36%             | 478                 | 21.60%             | 5.01%                  | 129.18               |
| Arson                          | 180              | 193              | -6.74%            | 57                  | 31.67%             | 0.41%                  | 10.51                |
| Destruction Of Property        | 8,444            | 8,166            | 3.40%             | 1,703               | 20.17%             | 19.11%                 | 492.90               |
| Counterfeiting/Forgery         | 988              | 956              | 3.35%             | 230                 | 23.28%             | 2.24%                  | 57.67                |
| Fraud Offenses                 | 4,729            | 4,560            | 3.71%             | 628                 | 13.28%             | 10.70%                 | 276.05               |
| Embezzlement                   | 152              | 147              | 3.40%             | 74                  | 48.68%             | 0.34%                  | 8.87                 |
| Extortion/Blackmail            | 42               | 93               | -54.84%           | 1                   | 2.38%              | 0.10%                  | 2.45                 |
| Bribery                        | 3                | 4                | -25.00%           | 1                   | 33.33%             | 0.01%                  | 0.18                 |
| Stolen Property Offenses       | 541              | 584              | -7.36%            | 349                 | 64.51%             | 1.22%                  | 31.58                |
| Crimes Against Property Total  | 44,191           | 45,036           | -1.88%            | 9,768               | 22.10%             | 50.34%                 | 2,579.55             |
| Drug/Narcotic Violations       | 12,684           | 11,347           | 11.78%            | 10,963              | 86.43%             | 49.85%                 | 740.40               |
| Drug Equipment Violations      | 11,564           | 10,292           | 12.36%            | 10,311              | 89.16%             | 45.45%                 | 675.02               |
| Gambling Offenses              | 1                | 2                | -50.00%           | 1                   | 100.00%            | 0.00%                  | 0.06                 |
| Pornography/Obscene Material   | 241              | 208              | 15.87%            | 84                  | 34.85%             | 0.95%                  | 14.07                |
| Prostitution Offenses          | 41               | 30               | 36.67%            | 25                  | 60.98%             | 0.16%                  | 2.39                 |
| Weapons Law Violations         | 913              | 986              | -7.40%            | 642                 | 70.32%             | 3.59%                  | 53.29                |
| Crimes Against Society Total   | 25,444           | 22,865           | 11.28%            | 22,026              | 86.57%             | 28.98%                 | 1,485.24             |
| Total Group "A" Offenses       | 87,793           | 86,059           | 2.01%             | 43,466              | 49.51%             |                        | 5,124.73             |