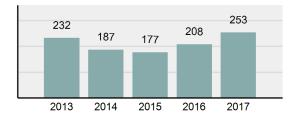

40        | 36    | 1        |
|                      | Drug Equipment Violations         | 42         | 38        | 14    | 0        |
|                      | Gambling Offenses                 | 0          | 0         | 0     | 0        |
|                      | Pornography/Obscene<br>Material   | 0          | 0         | 0     | 0        |
|                      | Prostitution Offenses             | 0          | 0         | 0     | 0        |
| 161                  | Weapons Law Violations            | 1          | 1         | 1     | 0        |
|                      | Total Group "A"                   | 161        | 129       | 85    | 2        |

| Total | Offenses - 5 | <u>year trend</u> |
|-------|--------------|-------------------|
|       |              |                   |





|                                      | Arre  | ests     |
|--------------------------------------|-------|----------|
| Group "B" Arrests                    | Adult | Juvenile |
| Runaway                              | 0     | 0        |
| Bad Checks                           | 0     | 0        |
| Curfew/Loitering/Vagrancy Violations | 0     | 0        |
| Disorderly Conduct                   | 2     | 0        |
| DUI                                  | 22    | 0        |
| Drunkenness                          | 0     | 0        |
| Family Offenses, Nonviolent          | 2     | 0        |
| Liquor Law Violations                | 2     | 0        |
| Peeping Tom                          | 0     | 0        |
| Trespass of Real Property            | 1     | 0        |
| All Other Offens