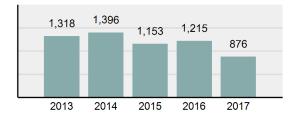

## **Crime Clock**

Crime Against Persons Every 28.9 minutes

> Murder Every 9.6 days

Rape Every 15.4 hours

Non-consensual Sex Offenses (excluding Rape) Every 7.9 hours

> Aggravated Assault Every 2.9 hours

Simple Assault Every 44.4 minutes

Intimidation Every 6.9 hours

Kidnapping/Abduction Every 2.0 days

Consensual Sex Offenses Every 3.1 days Crime Against Society Every 20.7 minutes

Drug/Narcotic Offenses Every 41.4 minutes

Drug Equipment Offenses Every 45.5 minutes

> Gambling Offenses Every 12.0 months

Pornography Offenses Every 1.5 days

Prostitution Offenses Every 8.9 days

Weapons Law Violation Every 9.6 hours Crime Against Property Every 11.9 minutes

> Robbery Every 1.6 days

Burglary/B&E Every 1.5 hours

Larceny/Theft Every 25.1 minutes

Motor Vehicle Theft Every 4.0 hours

> Arson Every 2.0 days

Destruction of Property Every 1.0 hours

Counterfeiting/Forgery Every 8.9 hours

> Fraud Offenses Every 1.9 hours

Embezzlement Every 2.4 days

Extortion/Blackmail Every 8.7 days

Bribery Every 4.0 months

Stolen Property Every 16.2 hours

The crime clock should be viewed with care. Being the most aggregate representation of th UCR data, it is designed to convey the annual reported crime experience by showing the relative frequency of occurrence of the Group "A" offenses. This mode of display should not be taken to imply a regularity in the commission of the offenses, rather, it represents the annual ratio of crime to fixed time intervals.