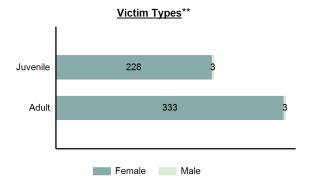

| 9    | 1      | 6    | 0      |
| Ethnicity            |      |        |      |        |
| Non-Hispanic         | 63   | 0      | 35   | 0      |
| Hispanic             | 5    | 0      | 2    | 0      |
| Unknown              | 10   | 1      | 7    | 0      |

#### Rape Count - 5 Year Trend



| Top Relationships of Victim to Offender(s) |        |  |  |
|--------------------------------------------|--------|--|--|
| Acquaintance                               | 40.78% |  |  |
| Boyfriend/Girlfriend                       | 10.99% |  |  |
| Otherwise Known                            | 10.64% |  |  |
| Friend                                     | 10.28% |  |  |
| Relationship Unknown                       | 8.51%  |  |  |
|                                            |        |  |  |



| Top Types Of Injury      |        |  |
|--------------------------|--------|--|
| Apparent Minor Injury    | 17.91% |  |
| Possible Internal Injury | 5.39%  |  |
| Unconsciousness          | 0.87%  |  |
| Other Major Injury       | 0.70%  |  |
| Severe Laceration        | 0.52%  |  |

#### Victim Count of Rape by Age



\*Adjusted population base: 1,713,125 \*\*Does not include 1 victims whose gender or age is unknown.

## Sodomy

- The oral or anal sexual intercourse with another person, forcible and/or against that person's will; or not forcible or against the person's will where the victim is incapable of giving consent -

| Sodomy            |         |
|-------------------|---------|
| Offenses Reported | 98      |
| Changes from 2016 | -24.03% |
| Rate per 100,000* | 5.72    |
|