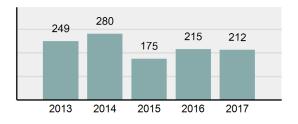

| Group "A" Offens  | ses      |
|-------------------|----------|
| Offenses Reported | 87,793   |
| Changes from 2016 | 2.01%    |
| Rate per 100,000* | 5,124.73 |

|--|--|

| Offense                        | Reported in 2017 | Reported in 2016 | Percent<br>Change | Offenses<br>Cleared | Percent<br>Cleared | Percent Of<br>Category | Rate Per<br>100,000* |
|--------------------------------|------------------|------------------|-------------------|---------------------|--------------------|------------------------|----------------------|
| Murder                         | 38               | 47               | -19.15%           | 24                  | 63.16%             | 0.21%                  | 2.22                 |
| Negligent Manslaughter         | 9                | 8                | 12.50%            | 8                   | 88.89%             | 0.05%                  | 0.53                 |
| Non-consensual Sex Offenses:   | Ì                |                  |                   |                     |                    |                        |                      |
| Rape                           | 568              | 564              | 0.71%             | 245                 | 43.13%             | 3.13%                  | 33.16                |
| Sodomy                         | 98               | 129              | -24.03%           | 44                  | 44.90%             | 0.54%                  | 5.72                 |
| Sexual Assault w/Obj           | 106              | 90               | 17.78%            | 53                  | 50.00%             | 0.58%                  | 6.19                 |
| Fondling                       | 905              | 895              | 1.12%             | 363                 | 40.11%             | 4.98%                  | 52.83                |
| Aggravated Assault             | 3,016            | 2,901            | 3.96%             | 2,095               | 69.46%             | 16.61%                 | 176.05               |
| Simple Assault                 | 11,842           | 11,732           | 0.94%             | 8,080               | 68.23%             | 65.22%                 | 691.25               |
| Intimidation                   | 1,275            | 1,455            | -12.37%           | 590                 | 46.27%             | 7.02%                  | 74.43                |
| Kidnapping                     | 185              | 190              | -2.63%            | 112                 | 60.54%             | 1.02%                  | 10.80                |
| Consensual Sex Offenses:       |                  |                  |                   |                     |                    |                        |                      |
| Incest                         | 15               | 19               | -21.05%           | 5                   | 33.33%             | 0.08%                  | 0.88                 |
| Statutory Rape                 | 101              | 128              | -21.09%           | 53                  | 52.48%             | 0.56%                  | 5.90                 |
| Crimes Against Persons Total   | 18,158           | 18,158           | 0.00%             | 11,672              | 64.28%             | 20.68%                 | 1,059.93             |
| Robbery                        | 226              | 217              | 4.15%             | 89                  | 39.38%             | 0.51%                  | 13.19                |
| Burglary/Breaking and Entering | 5,755            | 6,324            | -9.00%            | 1,019               | 17.71%             | 13.02%                 | 335.94               |
| Larceny/Theft Offenses         | 20,918           | 21,630           | -3.29%            | 5,139               | 24.57%             | 47.34%                 | 1,221.04             |
| Motor Vehicle Theft            | 2,213            | 2,162            | 2.36%             | 478                 | 21.60%             | 5.01%                  | 129.18               |
| Arson                          | 180              | 193              | -6.74%            | 57                  | 31.67%             | 0.41%                  | 10.51                |
| Destruction Of Property        | 8,444            | 8,166            | 3.40%             | 1,703               | 20.17%             | 19.11%                 | 492.90               |
| Counterfeiting/Forgery         | 988              | 956              | 3.35%             | 230                 | 23.28%             | 2.24%                  | 57.67                |
| Fraud Offenses                 | 4,729            | 4,560            | 3.71%             | 628                 | 13.28%             | 10.70%                 | 276.05               |
| Embezzlement                   | 152              | 147              | 3.40%             | 74                  | 48.68%             | 0.34%                  | 8.87                 |
| Extortion/Blackmail            | 42               | 93               | -54.84%           | 1                   | 2.38%              | 0.10%                  | 2.45                 |
| Bribery                        | 3                | 4                | -25.00%           | 1                   | 33.33%             | 0.01%                  | 0.18                 |
| Stolen Property Offenses       | 541              | 584              | -7.36%            | 349                 | 64.51%             | 1.22%                  | 31.58                |
| Crimes Against Property Total  | 44,191           | 45,036           | -1.88%            | 9,768               | 22.10%             | 50.34%                 | 2,579.55             |
| Drug/Narcotic Violations       | 12,684           | 11,347           | 11.78%            | 10,963              | 86.43%             | 49.85%                 | 740.40               |
| Drug Equipment Violations      | 11,564           | 10,292           | 12.36%            | 10,311              | 89.16%             | 45.45%                 | 675.02               |
| Gambling Offenses              | 1                | 2                | -50.00%           | 1                   | 100.00%            | 0.00%                  | 0.06                 |
| Pornography/Obscene Material   | 241              | 208              | 15.87%            | 84                  | 34.85%             | 0.95%                  | 14.07                |
| Prostitution Offenses          | 41               | 30               | 36.67%            | 25                  | 60.98%             | 0.16%                  | 2.39                 |
| Weapons Law Violations         | 913              | 986              | -7.40%            | 642                 | 70.32%             | 3.59%                  | 53.29                |
| Crimes Against Society Total   | 25,444           | 22,865           | 11.28%            | 22,026              | 86.57%             | 28.98%                 | 1,485.24             |
| Total Group "A" Offenses       | 87,793           | 86,059           | 2.01%             | 43,466              | 49.51%             |                        | 5,124.73             |