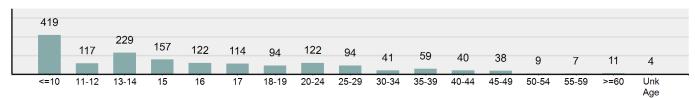

- 5 Year Trend



| Top Relationships of Victim to Offender(s) |        |  |
|--------------------------------------------|--------|--|
| Acquaintance                               | 28.54% |  |
| Otherwise Known                            | 10.16% |  |
| Child                                      | 9.57%  |  |
| Friend                                     | 8.51%  |  |
| Relationship Unknown                       | 6.99%  |  |



| Top Types Of Injury      |        |  |  |
|--------------------------|--------|--|--|
| Apparent Minor Injury    | 10.72% |  |  |
| Possible Internal Injury | 3.44%  |  |  |
| Unconsciousness          | 0.41%  |  |  |
| Other Major Injury       | 0.30%  |  |  |
| Severe Laceration        | 0.18%  |  |  |

#### Victim Count of Non-Consensual Sex Offenses by Age



\*Adjusted population base: 1,713,125

\*\*Does not include 9 victims whose gender or age is unknown.

# Rape

- The carnal knowledge of a person, forcible and/or against that person's will; or not forcible or against the person's will where the victim is incapable of giving consent -

Attempts to rape are included in this category. Statutory rape (without force) is not included, having a classification of its own.

| Rape              |       |
|-------------------|-------|
| Offenses Reported | 568   |
| Changes from 2016 | 0.71% |
| Rate per 100,000* | 33.16 |
| Total Arrests     | 123   |

| Top Locations of Rape              |        |  |  |
|------------------------------------|--------|--|--|
| Residence/Home                     | 69.72% |  |  |
| Field/Woods