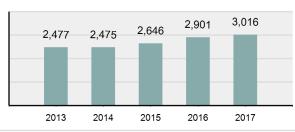

| Group "A" Offens  | ses      |
|-------------------|----------|
| Offenses Reported | 87,793   |
| Changes from 2016 | 2.01%    |
| Rate per 100,000* | 5,124.73 |

|--|--|

| Offense                        | Reported in 2017 | Reported in 2016 | Percent<br>Change | Offenses<br>Cleared | Percent<br>Cleared | Percent Of<br>Category | Rate Per<br>100,000* |
|--------------------------------|------------------|------------------|-------------------|---------------------|--------------------|------------------------|----------------------|
| Murder                         | 38               | 47               | -19.15%           | 24                  | 63.16%             | 0.21%                  | 2.22                 |
| Negligent Manslaughter         | 9                | 8                | 12.50%            | 8                   | 88.89%             | 0.05%                  | 0.53                 |
| Non-consensual Sex Offenses:   | Ì                |                  |                   |                     |                    |                        |                      |
| Rape                           | 568              | 564              | 0.71%             | 245                 | 43.13%             | 3.13%                  | 33.16                |
| Sodomy                         | 98               | 129              | -24.03%           | 44                  | 44.90%             | 0.54%                  | 5.72                 |
| Sexual Assault w/Obj           | 106              | 90               | 17.78%            | 53                  | 50.00%             | 0.58%                  | 6.19                 |
| Fondling                       | 905              | 895              | 1.12%             | 363                 | 40.11%             | 4.98%                  | 52.83                |
| Aggravated Assault             | 3,016            | 2,901            | 3.96%             | 2,095               | 69.46%             | 16.61%                 | 176.05               |
| Simple Assault                 | 11,842           | 11,732           | 0.94%             | 8,080               | 68.23%             | 65.22%                 | 691.25               |
| Intimidation                   | 1,275            | 1,455            | -12.37%           | 590                 | 46.27%             | 7.02%                  | 74.43                |
| Kidnapping                     | 185              | 190              | -2.63%            | 112                 | 60.54%             | 1.02%                  | 10.80                |
| Consensual Sex Offenses:       |                  |                  |                   |                     |                    |                        |                      |
| Incest                         | 15               | 19               | -21.05%           | 5                   | 33.33%             | 0.08%                  | 0.88                 |
| Statutory Rape                 | 101              | 128              | -21.09%           | 53                  | 52.48%             | 0.56%                  | 5.90                 |
| Crimes Against Persons Total   | 18,158           | 18,158           | 0.00%             | 11,672              | 64.28%             | 20.68%                 | 1,059.93             |
| Robbery                        | 226              | 217              | 4.15%             | 89                  | 39.38%             | 0.51%                  | 13.19                |
| Burglary/Breaking and Entering | 5,755            | 6,324            | -9.00%            | 1,019               | 17.71%             | 13.02%                 | 335.94               |
| Larceny/Theft Offenses         | 20,918           | 21,630           | -3.29%            | 5,139               | 24.57%             | 47.34%                 | 1,221.04             |
| Motor Vehicle Theft            | 2,213            | 2,162            | 2.36%             | 478                 | 21.60%             | 5.01%                  | 129.18               |
| Arson                          | 180              | 193              | -6.74%            | 57                  | 31.67%             | 0.41%                  | 10.51                |
| Destruction Of Property        | 8,444            | 8,166            | 3.40%             | 1,703               | 20.17%             | 19.11%                 | 492.90               |
| Counterfeiting/Forgery         | 988              | 956              | 3.35%             | 230                 | 23.28%             | 2.24%                  | 57.67                |
| Fraud Offenses                 | 4,729            | 4,560            | 3.71%             | 628                 | 13.28%             | 10.70%                 | 276.05               |
| Embezzlement                   | 152              | 147              | 3.40%             | 74                  | 48.68%             | 0.34%                  | 8.87                 |
| Extortion/Blackmail            | 42               | 93               | -54.84%           | 1                   | 2.38%              | 0.10%                  | 2.45                 |
| Bribery                        | 3                | 4                | -25.00%           | 1                   | 33.33%             | 0.01%                  | 0.18                 |
| Stolen Property Offenses       | 541              | 584              | -7.36%            | 349                 | 64.51%             | 1.22%                  | 31.58                |
| Crimes Against Property Total  | 44,191           | 45,036           | -1.88%            | 9,768               | 22.10%             | 50.34%                 | 2,579.55             |
| Drug/Narcotic Violations       | 12,684           | 11,347           | 11.78%            | 10,963              | 86.43%             | 49.85%                 | 740.40               |
| Drug Equipment Violations      | 11,564           | 10,292           | 12.36%            | 10,311              | 89.16%             | 45.45%                 | 675.02               |
| Gambling Offenses              | 1                | 2                | -50.00%           | 1                   | 100.00%            | 0.00%                  | 0.06                 |
| Pornography/Obscene Material   | 241              | 208              | 15.87%            | 84                  | 34.85%             | 0.95%                  | 14.07                |
| Prostitution Offenses          | 41               | 30               | 36.67%            | 25                  | 60.98%             | 0.16%                  | 2.39                 |
| Weapons Law Violations         | 913              | 986              | -7.40%            | 642                 | 70.32%             | 3.59%                  | 53.29                |
| Crimes Against Society Total   | 25,444           | 22,865           | 11.28%            | 22,026              | 86.57%             | 28.98%                 | 1,485.24             |
| Total Group "A" Offenses       | 87,793           | 86,059           | 2.01%             | 43,466              | 49.51%             |                        | 5,124.73             |