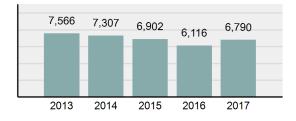

### **Violent Crime**

| Violent Crime     |        |  |  |  |  |  |  |
|-------------------|--------|--|--|--|--|--|--|
| Offenses Reported | 4,052  |  |  |  |  |  |  |
| Changes from 2016 | 2.63%  |  |  |  |  |  |  |
| Rate per 100,000* | 236.53 |  |  |  |  |  |  |
| Total Arrests     | 1,664  |  |  |  |  |  |  |
|                   |        |  |  |  |  |  |  |