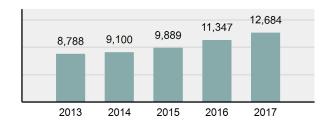

| Group "A" Offens  | ses      |
|-------------------|----------|
| Offenses Reported | 87,793   |
| Changes from 2016 | 2.01%    |
| Rate per 100,000* | 5,124.73 |

|--|--|

| Offense                        | Reported in 2017 | Reported in 2016 | Percent<br>Change | Offenses<br>Cleared | Percent<br>Cleared | Percent Of<br>Category | Rate Per<br>100,000* |
|--------------------------------|------------------|------------------|-------------------|---------------------|--------------------|------------------------|----------------------|
| Murder                         | 38               | 47               | -19.15%           | 24                  | 63.16%             | 0.21%                  | 2.22                 |
| Negligent Manslaughter         | 9                | 8                | 12.50%            | 8                   | 88.89%             | 0.05%                  | 0.53                 |
| Non-consensual Sex Offenses:   | Ì                |                  |                   |                     |                    |                        |                      |
| Rape                           | 568              | 564              | 0.71%             | 245                 | 43.13%             | 3.13%                  | 33.16                |
| Sodomy                         | 98               | 129              | -24.03%           | 44                  | 44.90%             | 0.54%                  | 5.72                 |
| Sexual Assault w/Obj           | 106              | 90               | 17.78%            | 53                  | 50.00%             | 0.58%                  | 6.19                 |
| Fondling                       | 905              | 895              | 1.12%             | 363                 | 40.11%             | 4.98%                  | 52.83                |
| Aggravated Assault             | 3,016            | 2,901            | 3.96%             | 2,095               | 69.46%             | 16.61%                 | 176.05               |
| Simple Assault                 | 11,842           | 11,732           | 0.94%             | 8,080               | 68.23%             | 65.22%                 | 691.25               |
| Intimidation                   | 1,275            | 1,455            | -12.37%           | 590                 | 46.27%             | 7.02%                  | 74.43                |
| Kidnapping                     | 185              | 190              | -2.63%            | 112                 | 60.54%             | 1.02%                  | 10.80                |
| Consensual Sex Offenses:       |                  |                  |                   |                     |                    |                        |                      |
| Incest                         | 15               | 19               | -21.05%           | 5                   | 33.33%             | 0.08%                  | 0.88                 |
| Statutory Rape                 | 101              | 128              | -21.09%           | 53                  | 52.48%             | 0.56%                  | 5.90                 |
| Crimes Against Persons Total   | 18,158           | 18,158           | 0.00%             | 11,672              | 64.28%             | 20.68%                 | 1,059.93             |
| Robbery                        | 226              | 217              | 4.15%             | 89                  | 39.38%             | 0.51%                  | 13.19                |
| Burglary/Breaking and Entering | 5,755            | 6,324            | -9.00%            | 1,019               | 17.71%             | 13.02%                 | 335.94               |
| Larceny/Theft Offenses         | 20,918           | 21,630           | -3.29%            | 5,139               | 24.57%             | 47.34%                 | 1,221.04             |
| Motor Vehicle Theft            | 2,213            | 2,162            | 2.36%             | 478                 | 21.60%             | 5.01%                  | 129.18               |
| Arson                          | 180              | 193              | -6.74%            | 57                  | 31.67%             | 0.41%                  | 10.51                |
| Destruction Of Property        | 8,444            | 8,166            | 3.40%             | 1,703               | 20.17%             | 19.11%                 | 492.90               |
| Counterfeiting/Forgery         | 988              | 956              | 3.35%             | 230                 | 23.28%             | 2.24%                  | 57.67                |
| Fraud Offenses                 | 4,729            | 4,560            | 3.71%             | 628                 | 13.28%             | 10.70%                 | 276.05               |
| Embezzlement                   | 152              | 147              | 3.40%             | 74                  | 48.68%             | 0.34%                  | 8.87                 |
| Extortion/Blackmail            | 42               | 93               | -54.84%           | 1                   | 2.38%              | 0.10%                  | 2.45                 |
| Bribery                        | 3                | 4                | -25.00%           | 1                   | 33.33%             | 0.01%                  | 0.18                 |
| Stolen Property Offenses       | 541              | 584              | -7.36%            | 349                 | 64.51%             | 1.22%                  | 31.58                |
| Crimes Against Property Total  | 44,191           | 45,036           | -1.88%            | 9,768               | 22.10%             | 50.34%                 | 2,579.55             |
| Drug/Narcotic Violations       | 12,684           | 11,347           | 11.78%            | 10,963              | 86.43%             | 49.85%                 | 740.40               |
| Drug Equipment Violations      | 11,564           | 10,292           | 12.36%            | 10,311              | 89.16%             | 45.45%                 | 675.02               |
| Gambling Offenses              | 1                | 2                | -50.00%           | 1                   | 100.00%            | 0.00%                  | 0.06                 |
| Pornography/Obscene Material   | 241              | 208              | 15.87%            | 84                  | 34.85%             | 0.95%                  | 14.07                |
| Prostitution Offenses          | 41               | 30               | 36.67%            | 25                  | 60.98%             | 0.16%                  | 2.39                 |
| Weapons Law Violations         | 913              | 986              | -7.40%            | 642                 | 70.32%             | 3.59%                  | 53.29                |
| Crimes Against Society Total   | 25,444           | 22,865           | 11.28%            | 22,026              | 86.57%             | 28.98%                 | 1,485.24             |
| Total Group "A" Offenses       | 87,793           | 86,059           | 2.01%             | 43,466              | 49.51%             |                        | 5,124.73             |