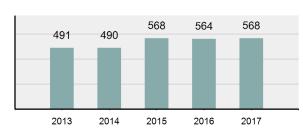

| Group "A" Offens  | ses      |
|-------------------|----------|
| Offenses Reported | 87,793   |
| Changes from 2016 | 2.01%    |
| Rate per 100,000* | 5,124.73 |

|--|--|

| Offense                        | Reported in 2017 | Reported in 2016 | Percent<br>Change | Offenses<br>Cleared | Percent<br>Cleared | Percent Of<br>Category | Rate Per<br>100,000* |
|--------------------------------|------------------|------------------|-------------------|---------------------|--------------------|------------------------|----------------------|
| Murder                         | 38               | 47               | -19.15%           | 24                  | 63.16%             | 0.21%                  | 2.22                 |
| Negligent Manslaughter         | 9                | 8                | 12.50%            | 8                   | 88.89%             | 0.05%                  | 0.53                 |
| Non-consensual Sex Offenses:   | Ì                |                  |                   |                     |                    |                        |                      |
| Rape                           | 568              | 564              | 0.71%             | 245                 | 43.13%             | 3.13%                  | 33.16                |
| Sodomy                         | 98               | 129              | -24.03%           | 44                  | 44.90%             | 0.54%                  | 5.72                 |
| Sexual Assault w/Obj           | 106              | 90               | 17.78%            | 53                  | 50.00%             | 0.58%                  | 6.19                 |
| Fondling                       | 905              | 895              | 1.12%             | 363                 | 40.11%             | 4.98%                  | 52.83                |
| Aggravated Assault             | 3,016            | 2,901            | 3.96%             | 2,095               | 69.46%             | 16.61%                 | 176.05               |
| Simple Assault                 | 11,842           | 11,732           | 0.94%             | 8,080               | 68.23%             | 65.22%                 | 691.25               |
| Intimidation                   | 1,275            | 1,455            | -12.37%           | 590                 | 46.27%             | 7.02%                  | 74.43                |
| Kidnapping                     | 185              | 190              | -2.63%            | 112                 | 60.54%             | 1.02%                  | 10.80                |
| Consensual Sex Offenses:       |                  |                  |                   |                     |                    |                        |                      |
| Incest                         | 15               | 19               | -21.05%           | 5                   | 33.33%             | 0.08%                  | 0.88                 |
| Statutory Rape                 | 101              | 128              | -21.09%           | 53                  | 52.48%             | 0.56%                  | 5.90                 |
| Crimes Against Persons Total   | 18,158           | 18,158           | 0.00%             | 11,672              | 64.28%             | 20.68%                 | 1,059.93             |
| Robbery                        | 226              | 217              | 4.15%             | 89                  | 39.38%             | 0.51%                  | 13.19                |
| Burglary/Breaking and Entering | 5,755            | 6,324            | -9.00%            | 1,019               | 17.71%             | 13.02%                 | 335.94               |
| Larceny/Theft Offenses         | 20,918           | 21,630           | -3.29%            | 5,139               | 24.57%             | 47.34%                 | 1,221.04             |
| Motor Vehicle Theft            | 2,213            | 2,162            | 2.36%             | 478                 | 21.60%             | 5.01%                  | 129.18               |
| Arson                          | 180              | 193              | -6.74%            | 57                  | 31.67%             | 0.41%                  | 10.51                |
| Destruction Of Property        | 8,444            | 8,166            | 3.40%             | 1,703               | 20.17%             | 19.11%                 | 492.90               |
| Counterfeiting/Forgery         | 988              | 956              | 3.35%             | 230                 | 23.28%             | 2.24%                  | 57.67                |
| Fraud Offenses                 | 4,729            | 4,560            | 3.71%             | 628                 | 13.28%             | 10.70%                 | 276.05               |
| Embezzlement                   | 152              | 147              | 3.40%             | 74                  | 48.68%             | 0.34%                  | 8.87                 |
| Extortion/Blackmail            | 42               | 93               | -54.84%           | 1                   | 2.38%              | 0.10%                  | 2.45                 |
| Bribery                        | 3                | 4                | -25.00%           | 1                   | 33.33%             | 0.01%                  | 0.18                 |
| Stolen Property Offenses       | 541              | 584              | -7.36%            | 349                 | 64.51%             | 1.22%                  | 31.58                |
| Crimes Against Property Total  | 44,191           | 45,036           | -1.88%            | 9,768               | 22.10%             | 50.34%                 | 2,579.55             |
| Drug/Narcotic Violations       | 12,684           | 11,347           | 11.78%            | 10,963              | 86.43%             | 49.85%                 | 740.40               |
| Drug Equipment Violations      | 11,564           | 10,292           | 12.36%            | 10,311              | 89.16%             | 45.45%                 | 675.02               |
| Gambling Offenses              | 1                | 2                | -50.00%           | 1                   | 100.00%            | 0.00%                  | 0.06                 |
| Pornography/Obscene Material   | 241              | 208              | 15.87%            | 84                  | 34.85%             | 0.95%                  | 14.07                |
| Prostitution Offenses          | 41               | 30               | 36.67%            | 25                  | 60.98%             | 0.16%                  | 2.39                 |
| Weapons Law Violations         | 913              | 986              | -7.40%            | 642                 | 70.32%             | 3.59%                  | 53.29                |
| Crimes Against Society Total   | 25,444           | 22,865           | 11.28%            | 22,026              | 86.57%             | 28.98%                 | 1,485.24             |
| Total Group "A" Offenses       | 87,793           | 86,059           | 2.01%             | 43,466              | 49.51%             |                        | 5,124.73             |