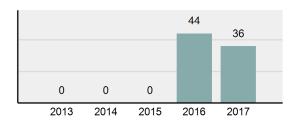

| 13.94%   |
| • | Group "A" Crime Rate per 100,000 population                                                                                | 2,204.11 |
| • | Summary based reporting<br>crime rate per 100,000<br>populated is calculated for<br>other state crime<br>comparisons only. | 935.08   |

#### Arrest Overview

| • | Arrest Total          | 36                     |
|---|-----------------------|------------------------|
| • | % change from 2016    | -18.1 <mark>8</mark> % |
| • | Adult Arrest total    | 36                     |
| • | Juvenile Arrest total | 0                      |

480.90

Arrest Rate per 100,000
 population

#### Total Offenses - 5 year trend



#### Total Arrests - 5 year trend



| Group "A" Offenses                |            | nses      | Arre  | oto      |
|-----------------------------------|------------|-----------|-------|----------|
| Group "A" Offenses                |            | Offenses  |       | ests     |
| Cloup A Chenses                   | # Reported | # Cleared | Adult | Juvenile |
| Murder                            | 0          | 0         | 0     | 0        |
| Negligent Manslaughter            | 0          | 0         | 0     | 0        |
| Rape                              | 1          | 0         | 0     | 0        |
| Sodomy                            | 0          | 0         | 0     | 0        |
| Sexual Assault w/Obj              | 2          | 0         | 0     | 0        |
| Fondling                          | 1          | 0