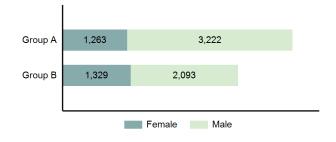

| 0     | 0      |
| Trespass of Real Property               | 71    | 20     |
| All Other Offenses                      | 1,102 | 520    |
| Total                                   | 5,315 | 2,592  |

| Total Juvenile Arrests    |        |  |  |  |
|---------------------------|--------|--|--|--|
| Reported Juvenile Arrests | 7,907  |  |  |  |
| Change from 2016          | -1.52% |  |  |  |

Under the UCR guidelines, a juvenile is counted as "arrested" when the circumstances are such that if the juvenile were an adult, an arrest would have been reported. Any situation involving a juvenile, in lieu of an actual arrest, is summoned, cited, or notified to appear before a juvenile court or similar authority for a violation of the law, is reported as an arrest.





#### Total Juvenile Arrests 5 Year Trend



# Idaho Arrests in 2017

## Juvenile Arrests By Age

| Offense                                 | 10 & Under | 11-12 | 13-14 | 15    | 16    | 17    | Total |
|-----------------------------------------|------------|-------|-------|-------|-------|-------|-------|
| Murder                                  | 0          | 0     | 0     | 0     | 0     | 0     | 0     |
| Negligent Manslaughter                  | 0          | 0     | 0     | 0     | 0     | 1     | 1     |
| Rape                                    | 1          | 0     | 11    | 7     | 11    | 14    | 44    |
| Sodomy                                  | 1          | 1     | 4     | 2     | 3     | 0     | 11    |
| Sexual Assault w/Obj                    | 1          | 0     | 3