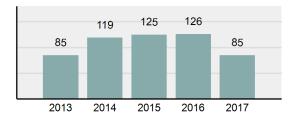

rcent Cleared                                                                                                            | 58.23%        |
| • | Group "A" Crime Rate per 100,000 population                                                                                | 4,538.93      |
| • | Summary based reporting<br>crime rate per 100,000<br>populated is calculated for<br>other state crime<br>comparisons only. | 1,321.46      |

#### Arrest Overview

| • | Arrest Total          | 85      |
|---|-----------------------|---------|
| • | % change from 2016    | -32.54% |
| • | Adult Arrest total    | 75      |
| • | Juvenile Arrest total | 10      |

- Juvenile Arrest total
- 2,441.83 Arrest Rate per 100,000 population

### Total Offenses - 5 year trend



#### Total Arrests - 5 year trend



|                                 | Offe       | nses      | Arre  | ests     |
|---------------------------------|------------|-----------|-------|----------|
| Group "A" Offenses              | # Reported | # Cleared | Adult | Juvenile |
| Murder                          | 0          | 0         | 0     | 0        |
| Negligent Manslaughter          | 0          | 0         | 0     | 0        |
| Rape                            | 1          | 1         | 0     | 0        |
| Sodomy                          | 0          | 0         | 0     | 0        |
| Sexual Assault w/Obj            | 0          | 0         | 0     | 0        |
| Fondling                        | 1          | 1         | 1     | 0        |
| Aggravated Assault              | 12         | 11        | 6     | 1