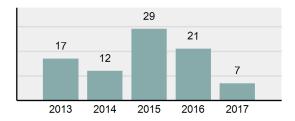

s                                                                                                      | 4       |
| • | Percent Cleared                                                                                                            | 57.14%  |
| • | Group "A" Crime Rate per 100,000 population                                                                                | 797.27  |
| • | Summary based reporting<br>crime rate per 100,000<br>populated is calculated for<br>other state crime<br>comparisons only. | 113.90  |

#### Arrest Overview

| • | Arrest Total       | 8    |
|---|--------------------|------|
| • | % change from 2016 | 700% |

2

6

911.16

- Adult Arrest total
- Juvenile Arrest total
- Arrest Rate per 100,000
   population

#### Total Offenses - 5 year trend



#### Total Arrests - 5 year trend



|                                 | Offer      | nses      | Arre  | ests     |
|---------------------------------|------------|-----------|-------|----------|
| Group "A" Offenses              | # Reported | # Cleared | Adult | Juvenile |
| Murder                          | 0          | 0         | 0     | 0        |
| Negligent Manslaughter          | 0          | 0         | 0     | 0        |
| Rape                            | 0          | 0         | 0     | 0        |
| Sodomy                          | 0          | 0         | 0     | 0        |
| Sexual Assault w/Obj            | 0          | 0         | 0     | 0        |
| Fondling                        | 0          | 0         | 0     | 0        |
| Aggravated Assault              | 0