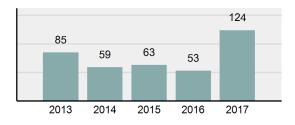

## **Crime Clock**

Crime Against Persons Every 28.9 minutes

> Murder Every 9.6 days

Rape Every 15.4 hours

Non-consensual Sex Offenses (excluding Rape) Every 7.9 hours

> Aggravated Assault Every 2.9 hours

Simple Assault Every 44.4 minutes

Intimidation Every 6.9 hours

Kidnapping/Abduction Every 2.0 days

Consensual Sex Offenses Every 3.1 days Crime Against Society Every 20.7 minutes

Drug/Narcotic Offenses Every 41.4 minutes

Drug Equipment Offenses Every 45.5 minutes

> Gambling Offenses Every 12.0 months

Pornography Offenses Every 1.5 days

Prostitution Offenses Every 8.9 days

Weapons Law Violation Every 9.6 hours Crime Against Property Every 11.9 minutes

> Robbery Every 1.6 days

Burglary/B&E Every 1.5 hours

Larceny/Theft Every 25.1 minutes

Motor Vehicle Theft Every 4.0 hours

> Arson Every 2.0 days

Destruction of Property Every 1.0 hours

Counterfeiting/Forgery Every 8.9 hours

> Fraud Offenses Every 1.9 hours

Embezzlement Every 2.4 days

Extortion/Blackmail Every 8.7 days

Bribery Every 4.0 months

Stolen Property Every 16.2 hours

The crime clock should be viewed with care. Being the most aggregate representation of th UCR data, it is designed to convey the annual reported crime experience by showing the relative frequency of occurrence of the Group "A" offenses. This mode of display should not be taken to imply a regularity in the commission of the offenses, rather, it represents the annual ratio of crime to fixed time intervals.