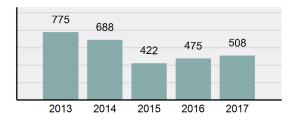

| 0               |
|                                                            |          | Extortion/Blackmail                 | 1          | 0                      | 0     | 0               |
|                                                            |          | Bribery<br>Stolon Broporty Offenses | 0          | 0                      | 0     | 0               |
|                                                            |          | Stolen Property Offenses            | 100        | 0<br>73                | 72    | 1               |
|                                                            |          | Drug/Narcotic Violations            | 100        | 73                     | 12    | 1               |

### Total Offenses - 5 year trend



### Total Arrests - 5 year trend



|                                      | Arrests |          |  |
|--------------------------------------|---------|----------|--|
| Group "B" Arrests                    | Adult   | Juvenile |  |
| Runaway                              | 0       | 0        |  |
| Bad Checks                           | 0       | 0        |  |
| Curfew/Loitering/Vagrancy Violations | 0       | 0        |  |
| Disorderly Conduct                   | 26      | 0        |  |
| DUI                                  | 33      | 0        |  |
| Drunkenness                          | 0       | 0        |  |
| Family Offenses, Nonviolent          | 3       | 0        |  |
| Liquor Law Violations                | 86      | 2        |  |
| Peeping Tom                          | 0       | 0        |  |
| Trespass of Real