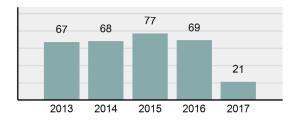

## **Crime Clock**

Crime Against Persons Every 28.9 minutes

> Murder Every 9.6 days

Rape Every 15.4 hours

Non-consensual Sex Offenses (excluding Rape) Every 7.9 hours

> Aggravated Assault Every 2.9 hours

Simple Assault Every 44.4 minutes

Intimidation Every 6.9 hours

Kidnapping/Abduction Every 2.0 days

Consensual Sex Offenses Every 3.1 days Crime Against Society Every 20.7 minutes

Drug/Narcotic Offenses Every 41.4 minutes

Drug Equipment Offenses Every 45.5 minutes

> Gambling Offenses Every 12.0 months

Pornography Offenses Every 1.5 days

Prostitution Offenses Every 8.9 days

Weapons Law Violation Every 9.6 hours Crime Against Property Every 11.9 minutes

> Robbery Every 1.6 days

Burglary/B&E Every 1.5 hours

Larceny/Theft Every 25.1 minutes

Motor Vehicle Theft Every 4.0 hours

> Arson Every 2.0 days

Destruction of Property Every 1.0 hours

Counterfeiting/Forgery Every 8.9 hours

> Fraud Offenses Every 1.9 hours

Embezzlement Every 2.4 days

Extortion/Blackmail Every 8.7 days

Bribery Every 4.0 months

Stolen Property Every 16.2 hours

The crime clock should be viewed with care. Being the most aggregate representation of th UCR data, it is designed to convey the annual reported crime experience by showing the relative frequency of occurrence of the Group "A" offenses. This mode of display should not be taken to imply a regularity in the commission of the offenses, rather, it represents the annual ratio of crime to fixed time intervals.