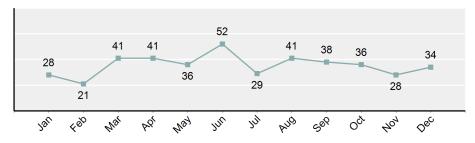

# Facts At A Glance

| Group "A" Offenses     | ♦ 87,793 total Group "A" offenses reported.                                                                                                       |
|------------------------|---------------------------------------------------------------------------------------------------------------------------------------------------|
|                        | ♦ 2.01% increase from 2016 Group "A" offenses.                                                                                                    |
| Crime Rate             | <ul> <li>5,124.73 per 100,000 inhabitants based on Group "A" Offenses.</li> <li>0.50% increase from 2016 NIBRS crime rate.</li> </ul>             |
|                        | <ul> <li>1,921.28 per 100,000 inhabitants based on Part 1 offenses.</li> <li>(utilized for comparison purposes with non-NIBRS states).</li> </ul> |
| Violent Crime          | ♦ 4,052 total violent crime offenses reported.                                                                                                    |
|                        | ♦ 2.63% increase from 2016 violent crime offenses.                                                                                                |
|                        | <ul> <li>3.96% increase from 2016 aggravated assault offenses, which accounts for<br/>74.43% of the violent crime.</li> </ul>                     |
| Crime Against Persons  | <ul> <li>18,158 total crime against persons reported.</li> </ul>                                                                                  |
|                        | <ul> <li>No change from 2016 crime against persons.</li> </ul>                                                                                    |
|                        | <ul> <li>0.94% increase from 2016 simple assault offenses, which accounts for 65.22% of<br/>the crime against persons.</li> </ul>                 |
| Officers Assaulted     | <ul> <li>No law enforcement officers killed in the line of duty.</li> </ul>                                                                       |
|                        | ♦ 425 total reported officers assaulted.                                                                                                          |
|                        | ◆ 25.74% increase from 2016 assault on law enforcement officers.                                                                                  |
| Hate Crime             | <ul> <li>51 total hate crimes reported.</li> </ul>                                                                                                |
|                        | ♦ 15.91% increase from 2016 hate crimes.                                                                                                          |
| Crimes Against Society | <ul> <li>25,444 total crimes against society reported.</li> </ul>                                                                                 |
|                        | ♦ 11.28% increase from 2016 crimes against society.                                                                                               |
|                        | <ul> <li>11.78% increase from 2016 drug/narcotic violations offenses, which accounts for<br/>49.85% of the crimes against society.</li> </ul>     |
| Property Crime         | ♦ 44,191 total crimes against property reported.                                                                                                  |
| 1 - 7                  | ♦ 1.88% decrease from 2016 crimes against property.                                                                                               |
|                        | <ul> <li>3.29% decrease from 2016 larceny/theft offenses, which accounts for 47.34% of<br/>the crimes against property.</li> </ul>                |