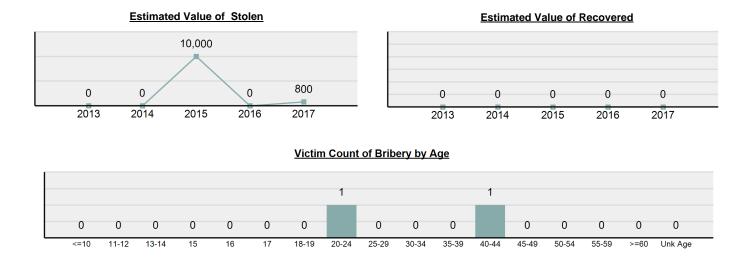

Embezzlement Every 2.4 days

Extortion/Blackmail Every 8.7 days

Bribery Every 4.0 months

Stolen Property Every 16.2 hours

The crime clock should be viewed with care. Being the most aggregate representation of th UCR data, it is designed to convey the annual reported crime experience by showing the relative frequency of occurrence of the Group "A" offenses. This mode of display should not be taken to imply a regularity in the commission of the offenses, rather, it represents the annual ratio of crime to fixed time intervals.