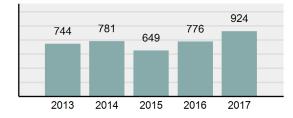

| 588      |
| •      | Percent Cleared                                                                                                            | 63.64%   |
| •      | Group "A" Crime Rate per 100,000 population                                                                                | 2,332.39 |
| •      | Summary based reporting<br>crime rate per 100,000<br>populated is calculated for<br>other state crime<br>comparisons only. | 742.12   |

### Arrest Overview

| • | Arrest Total          | 611   |
|---|-----------------------|-------|
| • | % change from 2016    | 15.5% |
| • | Adult Arrest total    | 564   |
| • | Juvenile Arrest total | 47    |

Arrest Rate per 100,000
 1,542.31
 population

### Total Offenses - 5 year trend





|                                   | Offenses   |           | Arre  | ests     |
|-----------------------------------|------------|-----------|-------|----------|
| Group "A" Offenses                | # Reported | # Cleared | Adult | Juvenile |
| Murder                            | 0          | 0         | 0     | 0        |
| Negligent Manslaughter            | 0          | 0         | 0     | 0        |
| Rape                              | 13         | 10        | 0     | 1        |
| Sodomy                            | 1          | 1         | 0     | 0        |
| Sexual Assault w/Obj              | 0          | 0         | 0     | 0        |
| Fondling                          | 4          | 4         | 1     | 1        |
| Aggravated Assault                | 15         | 15