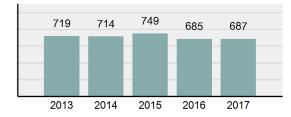

| 392      |
| Percent Cleared                                                                                                            | 57.06%   |
| Group "A" Crime Rate per 100,000 population                                                                                | 2,510.32 |
| Summary based reporting<br>crime rate per 100,000<br>populated is calculated for<br>other state crime<br>comparisons only. | 836.77   |

#### Arrest Overview

| • | Arrest Total          | 538   |
|---|-----------------------|-------|
| • | % change from 2016    | 1.51% |
| • | Adult Arrest total    | 499   |
| • | Juvenile Arrest total | 39    |
|   |                       |       |

1,965.87 Arrest Rate per 100,000 • population

#### Total Offenses - 5 year trend



#### Total Arrests - 5 year trend



|                                 | Offenses   |           | Arre  | ests     |
|---------------------------------|------------|-----------|-------|----------|
| Group "A" Offenses              | # Reported | # Cleared | Adult | Juvenile |
| Murder                          | 1          | 1         | 1     | 0        |
| Negligent Manslaughter          | 0          | 0         | 0     | 0        |
| Rape                            | 6          | 6         | 0     | 0        |
| Sodomy                          | 1          | 0         | 0     | 0        |
| Sexual Assault w/Obj            | 0          | 0         | 0     | 0        |
| Fondling                        | 20         | 11        | 0     | 1        |
| Aggravated Assault              | 22