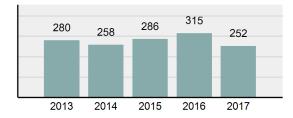

## **Crime Clock**

Crime Against Persons Every 28.9 minutes

> Murder Every 9.6 days

Rape Every 15.4 hours

Non-consensual Sex Offenses (excluding Rape) Every 7.9 hours

> Aggravated Assault Every 2.9 hours

Simple Assault Every 44.4 minutes

Intimidation Every 6.9 hours

Kidnapping/Abduction Every 2.0 days

Consensual Sex Offenses Every 3.1 days Crime Against Society Every 20.7 minutes

Drug/Narcotic Offenses Every 41.4 minutes

Drug Equipment Offenses Every 45.5 minutes

> Gambling Offenses Every 12.0 months

Pornography Offenses Every 1.5 days

Prostitution Offenses Every 8.9 days

Weapons Law Violation Every 9.6 hours Crime Against Property Every 11.9 minutes

> Robbery Every 1.6 days

Burglary/B&E Every 1.5 hours

Larceny/Theft Every 25.1 minutes

Motor Vehicle Theft Every 4.0 hours

> Arson Every 2.0 days

Destruction of Property Every 1.0 hours

Counterfeiting/Forgery Every 8.9 hours

> Fraud Offenses Every 1.9 hours

Embezzlement Every 2.4 days

Extortion/Blackmail Every 8.7 days

Bribery Every 4.0 months

Stolen Property Every 16.2 hours

The crime clock should be viewed with care. Being the most aggregate representation of th UCR data, it is designed to convey the annual reported crime experience by showing the relative frequency of occurrence of the Group "A" offenses. This mode of display should not be taken to imply a regularity in the commission of the offenses, rather, it represents the annual ratio of crime to fixed time intervals.