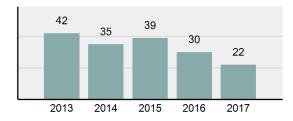

| 9        |
| • | Percent Cleared                                                                                                            | 40.91%   |
| • | Group "A" Crime Rate per 100,000 population                                                                                | 1,526.72 |
| • | Summary based reporting<br>crime rate per 100,000<br>populated is calculated for<br>other state crime<br>comparisons only. | 624.57   |

#### Arrest Overview

| • | Arrest Total       | 13      |
|---|--------------------|---------|
| • | % change from 2016 | -51.85% |
| • | Adult Arrest total | 13      |

0

902.15

- Adult Arrest total
- Juvenile Arrest total
- Arrest Rate per 100,000 . population

Total Offenses - 5 year trend



#### Total Arrests - 5 year trend



|                                 | Offe       | nses      | Arre  | ests     |
|---------------------------------|------------|-----------|-------|----------|
| Group "A" Offenses              | # Reported | # Cleared | Adult | Juvenile |
| Murder                          | 0          | 0         | 0     | 0        |
| Negligent Manslaughter          | 0          | 0         | 0     | 0        |
| Rape                            | 1          | 1         | 1     | 0        |
| Sodomy                          | 0          | 0         | 0     | 0        |
| Sexual Assault w/Obj            | 0          | 0         | 0     | 0        |
| Fondling                        | 0          | 0         | 0     | 0        |
| Aggravated Assault              | 1