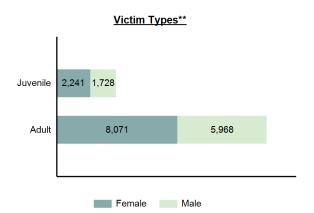

ated Assault     | 16.61%       |
| Intimidation           | 7.02%        |
| Fondling               | 4.98%        |
| Rape                   | 3.13%        |
| Kidnapping             | 1.02%        |
| Sexual Assault w/Obj   | 0.58%        |
| Statutory Rape         | 0.56%        |
| Sodomy                 | 0.54%        |
| Murder                 | 0.21%        |
| Incest                 | 0.08%        |
| Negligent Manslaughter | 0.05%        |
|                        |              |





\*Others: Blunt Object, Motor Vehicle, Poison, Explosives, Fire/Incendiary Device, Drugs/Narcotics/Sleeping Pills, Asphyxiation, Others, Unknown

#### Victims of Crimes Against Person by Age



\*Adjusted population base: 1,713,125

\*\*Does not include 150 victims whose gender or age is unknown.





Frequency of Crime by Month

# 2017 Crimes Against Persons

#### Sexual Negligent Man-Simple Intimi-Statutory Agg. Fondling Kidnap Sodomy Assault Murder Rape Incest Total Age Assault dation Rape Assault w/Object slaughter 10 & Under Female Male 11-12 Female Male 13-14 Female Male Female Male Female Male Female Male 18-19 Female Male 20-24 Female Male 25-29 Female Male 30-34 Female Male 35-39 Female Male 40-44 Female Male 45-49 Female Male 50-54 Female Male 55-59 Female Male 60 & Over Female Male Unk Age Female Male Total Female Male Unknown Gender

### Victims by Age and Gender

#### Victim Injury by Type

#### Up to five different types of injuries can be entered for each victim

| Offense                 | Apparent<br>Broken Bones | Possible<br>Internal Injury | Severe<br>Laceration