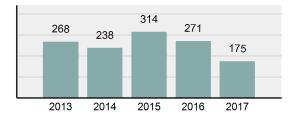

Extortion/Blackmail       | 0          | 0         | 0     | 0        |
|       |                                        |          | Bribery                   | 1          | 0         | 0     | 0        |
|       |                                        |          | Stolen Property Offenses  | 3          | 1         | 1     | 0        |
|       |                                        |          | Drug/Narcotic Violations  | 53         | 29        | 25    | 0        |
|       |                                        |          | Drug Equipment Violations | 37         | 23        | 5     | 0        |

Gambling Offenses

Material

Pornography/Obscene

**Prostitution Offenses** 

Total Group "A"

Weapons Law Violations

### Total Offenses - 5 year trend



### Total Arrests - 5 year trend



|                                      | Arrests |          |  |
|--------------------------------------|---------|----------|--|
| Group "B" Arrests                    | Adult   | Juvenile |  |
| Runaway                              | 0       | 3        |  |
| Bad Checks                           | 0       | 0        |  |
| Curfew/Loitering/Vagrancy Violations | 0       | 0        |  |
| Disorderly Conduct                   | 3       | 0        |  |
| DUI                                  | 30      | 0        |  |
| Drunkenness                          | 0       | 0        |  |
| Family Offenses, Nonviolent          | 0       | 0        |  |
| Liquor Law Violations                | 0       | 0        |  |
| Peeping Tom                          | 0       | 0        |  |
| Trespass of Real