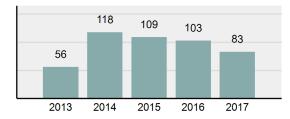

## **Crime Clock**

Crime Against Persons Every 28.9 minutes

> Murder Every 9.6 days

Rape Every 15.4 hours

Non-consensual Sex Offenses (excluding Rape) Every 7.9 hours

> Aggravated Assault Every 2.9 hours

Simple Assault Every 44.4 minutes

Intimidation Every 6.9 hours

Kidnapping/Abduction Every 2.0 days

Consensual Sex Offenses Every 3.1 days Crime Against Society Every 20.7 minutes

Drug/Narcotic Offenses Every 41.4 minutes

Drug Equipment Offenses Every 45.5 minutes

> Gambling Offenses Every 12.0 months

Pornography Offenses Every 1.5 days

Prostitution Offenses Every 8.9 days

Weapons Law Violation Every 9.6 hours Crime Against Property Every 11.9 minutes

> Robbery Every 1.6 days

Burglary/B&E Every 1.5 hours

Larceny/Theft Every 25.1 minutes

Motor Vehicle Theft Every 4.0 hours

> Arson Every 2.0 days

Destruction of Property Every 1.0 hours

Counterfeiting/Forgery Every 8.9 hours

> Fraud Offenses Every 1.9 hours

Embezzlement Every 2.4 days

Extortion/Blackmail Every 8.7 days

Bribery Every 4.0 months

Stolen Property Every 16.2 hours

The crime clock should be viewed with care. Being the most aggregate representation of th UCR data, it is designed to convey the annual reported crime experience by showing the relative frequency of occurrence of the Group "A" offenses. This mode of display should not be taken to imply a regularity in the commission of the offenses, rather, it represents the annual ratio of crime to fixed time intervals.