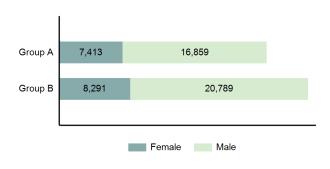

ons | 7      | 7      |
| Disorderly Conduct                      | 1,106  | 386    |
| DUI                                     | 5,274  | 1,991  |
| Drunkenness                             | 182    | 25     |
| Family Offenses, Nonviolent             | 427    | 162    |
| Liquor Law Violations                   | 712    | 264    |
| Peeping Tom                             | 1      | 0      |
| Trespass of Real Property               | 623    | 190    |
| All Other Offenses                      | 12,431 | 5,253  |
| Total                                   | 37,648 | 15,704 |

| Total Adult Arrests    |        |  |  |  |  |  |  |
|------------------------|--------|--|--|--|--|--|--|
| Reported Adult Arrests | 53,352 |  |  |  |  |  |  |
| Change from 2016       | 2.82%  |  |  |  |  |  |  |



Adult Arrests by Category

#### Total Adult Arrests 5 Year Trend



### Adult Arrests By Age

\*\*\*\*\*\*\*\*\*\*\*\*\*\*\*\*\*\*\*\*\*\*\*\*\*\*\*\*\*\*\*\*\*\*\*\*

| Aduit Arrests By Age           Offense         18-19         20-24         25-29         30-34         35-39         40-44         45-49         50-54         55-59         60 & Over |       |        |       |       |       |       |       |       |       | Total |              |
|----------------------------------------------------------------------------------------------------------------------------------------------------------------------------------------|-------|--------|-------|-------|-------|-------|-------|-------|-------|-------|--------------|
| Murder