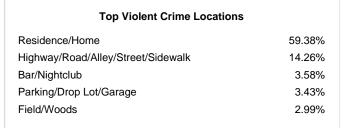

e     |        |  |  |  |  |  |  |
|-------------------|--------|--|--|--|--|--|--|
| Offenses Reported | 4,052  |  |  |  |  |  |  |
| Changes from 2016 | 2.63%  |  |  |  |  |  |  |
| Rate per 100,000* | 236.53 |  |  |  |  |  |  |
| Total Arrests     | 1,664  |  |  |  |  |  |  |
|                   |        |  |  |  |  |  |  |



**Total Violent Crime** 

| Relationship of Victim to Offender(s) |        |  |  |  |  |
|---------------------------------------|--------|--|--|--|--|
| Stranger/Unknown                      | 28.06% |  |  |  |  |
| Other Relation                        | 26.89% |  |  |  |  |
| Intimate Partner                      | 20.30% |  |  |  |  |
| Family Violence                       | 6.80%  |  |  |  |  |
| Violence Against Children             | 4.66%  |  |  |  |  |







\*Others: Blunt Object, Motor Vehicle, Poison, Explosives, Fire/Incendiary Device, Drugs/Narcotics/Sleeping Pills, Asphyxiation, Others, Unknown









#### Violent Crime Category Distribution

| Category                             | <b>Distribution</b> |
|--------------------------------------|---------------------|
| Aggravated Assault                   | 74.43%              |
| Rape                                 | 14.02%              |
| Robbery                              | 5.58%               |
| Sexual Assault with an Object        | 2.62%               |
| Sodomy                               | 2.42%               |
| Murder and Nonnegligent Manslaughter | 0.94%               |

\*Adjusted population base: 1,713,125 \*\*Does not include 37 victims whose gender or age is