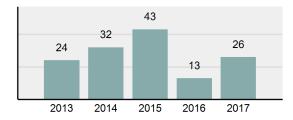

| 3        |  |  |  |
| •                | Percent Cleared                                                                                                            | 11.54%   |  |  |  |
| •                | Group "A" Crime Rate per 100,000 population                                                                                | 1,057.34 |  |  |  |
| •                | Summary based reporting<br>crime rate per 100,000<br>populated is calculated for<br>other state crime<br>comparisons only. | 366.00   |  |  |  |

#### Arrest Overview

| • | Arrest Total       | 5       |
|---|--------------------|---------|
| • | % change from 2016 | -73.68% |

3

2

203.33

- Adult Arrest total
- Juvenile Arrest total
- Arrest Rate per 100,000
   population

#### Total Offenses - 5 year trend





|                                 | Offenses   |           | Arrests |          |
|---------------------------------|------------|-----------|---------|----------|
| Group "A" Offenses              | # Reported | # Cleared | Adult   | Juvenile |
| Murder                          | 0          | 0         | 0       | 0        |
| Negligent Manslaughter          | 0          | 0         | 0       | 0        |
| Rape                            | 0          | 0         | 0       | 0        |
| Sodomy                          | 0          | 0         | 0       | 0        |
| Sexual Assault w/Obj            | 0          | 0         | 0       | 0        |
| Fondling                        | 0          | 0         | 0       | 0        |
| Aggravated Assault              | 1          | 1