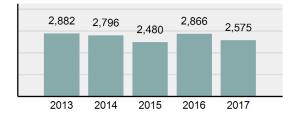

| 13         | 0<br>8     | 0     |      |
|                                                            |             | Stolen Property Offenses                 | 293        | 0<br>285   | 244   |      |
|                                                            |             | Drug/Narcotic Violations                 | 293        | 285<br>278 | 111   |      |
|                                                            |             | Drug Equipment Violations                | 286        |            |       |      |
|                                                            |             | Gambling Offenses                        | 0          | 0          | 0     |      |

Pornography/Obscene

**Prostitution Offenses** 

Material

### Total Offenses - 5 year trend



### Total Arrests - 5 year trend



| Weapons Law Violations         | 20     | 12    |       | 5   | 4      |
|--------------------------------|--------|-------|-------|-----|--------|
| Total Group "A"                | 2,575  | 1,222 |       | 858 | 154    |
|                                | _      |       |       |     |        |
|                                |        |       | Arres | sts |        |
| Group "B" Arrests              |        | Adult |       | Ju  | venile |
| Runaway                        |        |       | 0     |     | 0      |
| Bad Checks                     |        |       | 1     |     | 0      |
| Curfew/Loitering/Vagrancy Viol | ations |       | 5     |     | 3      |
| Disorderly Conduct             |        |       | 64    |     | 6      |
| DUI