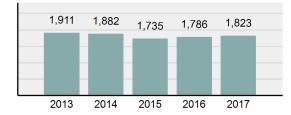

## **Crime Clock**

Crime Against Persons Every 28.9 minutes

> Murder Every 9.6 days

Rape Every 15.4 hours

Non-consensual Sex Offenses (excluding Rape) Every 7.9 hours

> Aggravated Assault Every 2.9 hours

Simple Assault Every 44.4 minutes

Embezzlement Every 2.4 days

Extortion/Blackmail Every 8.7 days

Bribery Every 4.0 months

Stolen Property Every 16.2 hours

The crime clock should be viewed with care. Being the most aggregate representation of th UCR data, it is designed to convey the annual reported crime experience by showing the relative frequency of occurrence of the Group "A" offenses. This mode of display should not be taken to imply a regularity in the commission of the offenses, rather, it represents the annual ratio of crime to fixed time intervals.