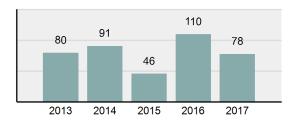

| 73       |
| • | Percent Cleared                                                                                                            | 42.2%    |
| • | Group "A" Crime Rate per 100,000 population                                                                                | 6,713.23 |
| • | Summary based reporting<br>crime rate per 100,000<br>populated is calculated for<br>other state crime<br>comparisons only. | 2,367.09 |

#### Arrest Overview

| • | Arrest Total       | 78      |
|---|--------------------|---------|
| • | % change from 2016 | -29.09% |
| • | Adult Arrest total | 76      |

2

- Juvenile Arrest total
- Arrest Rate per 100,000 3,026.78
   population

### Total Offenses - 5 year trend



#### Total Arrests - 5 year trend



|                                 | Offe       | nses      | Arrests |          |  |
|---------------------------------|------------|-----------|---------|----------|--|
| Group "A" Offenses              | # Reported | # Cleared | Adult   | Juvenile |  |
| Murder                          | 0          | 0         | 0       | 0        |  |
| Negligent Manslaughter          | 0          | 0         | 0       | 0        |  |
| Rape                            | 1          | 0         | 0       | 0        |  |
| Sodomy                          | 0          | 0         | 0       | 0        |  |
| Sexual Assault w/Obj            | 0          | 0         | 0       | 0        |  |
| Fondling                        | 2          | 0         | 0       | 0        |  |
| Aggravated Assault