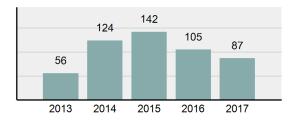

## **Crime Clock**

Crime Against Persons Every 28.9 minutes

> Murder Every 9.6 days

Rape Every 15.4 hours

Non-consensual Sex Offenses (excluding Rape) Every 7.9 hours

> Aggravated Assault Every 2.9 hours

Simple Assault Every 44.4 minutes

Intimidation Every 6.9 hours

Kidnapping/Abduction Every 2.0 days

Consensual Sex Offenses Every 3.1 days Crime Against Society Every 20.7 minutes

Drug/Narcotic Offenses Every 41.4 minutes

Drug Equipment Offenses Every 45.5 minutes

> Gambling Offenses Every 12.0 months

Pornography Offenses Every 1.5 days

Prostitution Offenses Every 8.9 days

Weapons Law Violation Every 9.6 hours Crime Against Property Every 11.9 minutes

> Robbery Every 1.6 days

Burglary/B&E Every 1.5 hours

Larceny/Theft Every 25.1 minutes

Motor Vehicle Theft Every 4.0 hours

> Arson Every 2.0 days

Destruction of Property Every 1.0 hours

Counterfeiting/Forgery Every 8.9 hours

> Fraud Offenses Every 1.9 hours

Embezzlement Every 2.4 days

Extortion/Blackmail Every 8.7 days

Bribery Every 4.0 months

Stolen Property Every 16.2 hours

The crime clock should be viewed with care. Being the most aggregate representation of th UCR data, it is designed to convey the annual reported crime experience by showing the relative frequency of occurrence of the Group "A" offenses. This mode of display should not be taken to imply a regularity in the commission of the offenses, rather, it represents the annual ratio of crime to fixed time intervals.