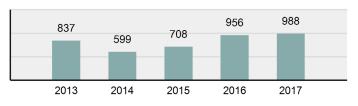

| Group "A" Offens  | ses      |
|-------------------|----------|
| Offenses Reported | 87,793   |
| Changes from 2016 | 2.01%    |
| Rate per 100,000* | 5,124.73 |

|--|--|

| Offense                        | Reported in 2017 | Reported in 2016 | Percent<br>Change | Offenses<br>Cleared | Percent<br>Cleared | Percent Of<br>Category | Rate Per<br>100,000* |
|--------------------------------|------------------|------------------|-------------------|---------------------|--------------------|------------------------|----------------------|
| Murder                         | 38               | 47               | -19.15%           | 24                  | 63.16%             | 0.21%                  | 2.22                 |
| Negligent Manslaughter         | 9                | 8                | 12.50%            | 8                   | 88.89%             | 0.05%                  | 0.53                 |
| Non-consensual Sex Offenses:   | Ì                |                  |                   |                     |                    |                        |                      |
| Rape                           | 568              | 564              | 0.71%             | 245                 | 43.13%             | 3.13%                  | 33.16                |
| Sodomy                         | 98               | 129              | -24.03%           | 44                  | 44.90%             | 0.54%                  | 5.72                 |
| Sexual Assault w/Obj           | 106              | 90               | 17.78%            | 53                  | 50.00%             | 0.58%                  | 6.19                 |
| Fondling                       | 905              | 895              | 1.12%             | 363                 | 40.11%             | 4.98%                  | 52.83                |
| Aggravated Assault             | 3,016            | 2,901            | 3.96%             | 2,095               | 69.46%             | 16.61%                 | 176.05               |
| Simple Assault                 | 11,842           | 11,732           | 0.94%             | 8,080               | 68.23%             | 65.22%                 | 691.25               |
| Intimidation                   | 1,275            | 1,455            | -12.37%           | 590                 | 46.27%             | 7.02%                  | 74.43                |
| Kidnapping                     | 185              | 190              | -2.63%            | 112                 | 60.54%             | 1.02%                  | 10.80                |
| Consensual Sex Offenses:       |                  |                  |                   |                     |                    |                        |                      |
| Incest                         | 15               | 19               | -21.05%           | 5                   | 33.33%             | 0.08%                  | 0.88                 |
| Statutory Rape                 | 101              | 128              | -21.09%           | 53                  | 52.48%             | 0.56%                  | 5.90                 |
| Crimes Against Persons Total   | 18,158           | 18,158           | 0.00%             | 11,672              | 64.28%             | 20.68%                 | 1,059.93             |
| Robbery                        | 226              | 217              | 4.15%             | 89                  | 39.38%             | 0.51%                  | 13.19                |
| Burglary/Breaking and Entering | 5,755            | 6,324            | -9.00%            | 1,019               | 17.71%             | 13.02%                 | 335.94               |
| Larceny/Theft Offenses         | 20,918           | 21,630           | -3.29%            | 5,139               | 24.57%             | 47.34%                 | 1,221.04             |
| Motor Vehicle Theft            | 2,213            | 2,162            | 2.36%             | 478                 | 21.60%             | 5.01%                  | 129.18               |
| Arson                          | 180              | 193              | -6.74%            | 57                  | 31.67%             | 0.41%                  | 10.51                |
| Destruction Of Property        | 8,444            | 8,166            | 3.40%             | 1,703               | 20.17%             | 19.11%                 | 492.90               |
| Counterfeiting/Forgery         | 988              | 956              | 3.35%             | 230                 | 23.28%             | 2.24%                  | 57.67                |
| Fraud Offenses                 | 4,729            | 4,560            | 3.71%             | 628                 | 13.28%             | 10.70%                 | 276.05               |
| Embezzlement                   | 152              | 147              | 3.40%             | 74                  | 48.68%             | 0.34%                  | 8.87                 |
| Extortion/Blackmail            | 42               | 93               | -54.84%           | 1                   | 2.38%              | 0.10%                  | 2.45                 |
| Bribery                        | 3                | 4                | -25.00%           | 1                   | 33.33%             | 0.01%                  | 0.18                 |
| Stolen Property Offenses       | 541              | 584              | -7.36%            | 349                 | 64.51%             | 1.22%                  | 31.58                |
| Crimes Against Property Total  | 44,191           | 45,036           | -1.88%            | 9,768               | 22.10%             | 50.34%                 | 2,579.55             |
| Drug/Narcotic Violations       | 12,684           | 11,347           | 11.78%            | 10,963              | 86.43%             | 49.85%                 | 740.40               |
| Drug Equipment Violations      | 11,564           | 10,292           | 12.36%            | 10,311              | 89.16%             | 45.45%                 | 675.02               |
| Gambling Offenses              | 1                | 2                | -50.00%           | 1                   | 100.00%            | 0.00%                  | 0.06                 |
| Pornography/Obscene Material   | 241              | 208              | 15.87%            | 84                  | 34.85%             | 0.95%                  | 14.07                |
| Prostitution Offenses          | 41               | 30               | 36.67%            | 25                  | 60.98%             | 0.16%                  | 2.39                 |
| Weapons Law Violations         | 913              | 986              | -7.40%            | 642                 | 70.32%             | 3.59%                  | 53.29                |
| Crimes Against Society Total   | 25,444           | 22,865           | 11.28%            | 22,026              | 86.57%             | 28.98%                 | 1,485.24             |
| Total Group "A" Offenses       | 87,793           | 86,059           | 2.01%             | 43,466              | 49.51%             |                        | 5,124.73             |