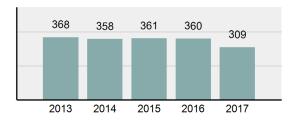

| 273      |
| •    | Percent Cleared                                                                                                            | 45.5%    |
| •    | Group "A" Crime Rate per 100,000 population                                                                                | 4,204.04 |
| •    | Summary based reporting<br>crime rate per 100,000<br>populated is calculated for<br>other state crime<br>comparisons only. | 1,261.21 |

### Arrest Overview

| • | Arrest Total       | 309     |
|---|--------------------|---------|
| • | % change from 2016 | -14.17% |
| • | Adult Arrest total | 290     |

19

- Juvenile Arrest total
- Arrest Rate per 100,000 2,165.08
   population

### Total Offenses - 5 year trend



### Total Arrests - 5 year trend



|                                   | Offe       | nses      | Arre  | ests     |
|-----------------------------------|------------|-----------|-------|----------|
| Group "A" Offenses                | # Reported | # Cleared | Adult | Juvenile |
| Murder                            | 0          | 0         | 0     | 0        |
| Negligent Manslaughter            | 1          | 1         | 1     | 1        |
| Rape                              | 4          | 2         | 0     | 0        |
| Sodomy                            | 1          | 1         | 0     | 1        |
| Sexual Assault w/Obj              | 0          | 0         | 0     | 0        |
| Fondling                          | 5          | 0         | 0     | 0        |
| Aggravated Assault                | 11         | 9