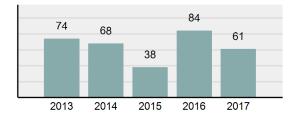

| 25       |
| • | Percent Cleared                                                                                                            | 40.98%   |
| • | Group "A" Crime Rate per 100,000 population                                                                                | 1,845.13 |
| • | Summary based reporting<br>crime rate per 100,000<br>populated is calculated for<br>other state crime<br>comparisons only. | 967.94   |

#### Arrest Overview

| • | Arrest Total          | 116    |
|---|-----------------------|--------|
| • | % change from 2016    | 20.83% |
| • | Adult Arrest total    | 100    |
| • | Juvenile Arrest total | 16     |

- Juvenile Arrest total .
- 3,508.77 Arrest Rate per 100,000 population

### Total Offenses - 5 year trend



#### Total Arrests - 5 year trend



|                                 | Offenses   |           | Arrests |          |
|---------------------------------|------------|-----------|---------|----------|
| Group "A" Offenses              | # Reported | # Cleared | Adult   | Juvenile |
| Murder                          | 0          | 0         | 0       | 0        |
| Negligent Manslaughter          | 0          | 0         | 0       | 0        |
| Rape                            | 0          | 0         | 0       | 0        |
| Sodomy                          | 0          | 0         | 0       | 0        |
| Sexual Assault w/Obj            | 0          | 0         | 0       | 0        |
| Fondling                        | 0          | 0         | 0       | 0        |
| Aggravated Assault