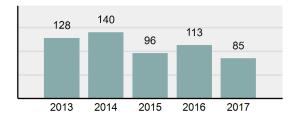

| Group "A" Offens  | ses      |
|-------------------|----------|
| Offenses Reported | 87,793   |
| Changes from 2016 | 2.01%    |
| Rate per 100,000* | 5,124.73 |

|--|--|

| Offense                        | Reported in 2017 | Reported in 2016 | Percent<br>Change | Offenses<br>Cleared | Percent<br>Cleared | Percent Of<br>Category | Rate Per<br>100,000* |
|--------------------------------|------------------|------------------|-------------------|---------------------|--------------------|------------------------|----------------------|
| Murder                         | 38               | 47               | -19.15%           | 24                  | 63.16%             | 0.21%                  | 2.22                 |
| Negligent Manslaughter         | 9                | 8                | 12.50%            | 8                   | 88.89%             | 0.05%                  | 0.53                 |
| Non-consensual Sex Offenses:   | Ì                |                  |                   |                     |                    |                        |                      |
| Rape                           | 568              | 564              | 0.71%             | 245                 | 43.13%             | 3.13%                  | 33.16                |
| Sodomy                         | 98               | 129              | -24.03%           | 44                  | 44.90%             | 0.54%                  | 5.72                 |
| Sexual Assault w/Obj           | 106              | 90               | 17.78%            | 53                  | 50.00%             | 0.58%                  | 6.19                 |
| Fondling                       | 905              | 895              | 1.12%             | 363                 | 40.11%             | 4.98%                  | 52.83                |
| Aggravated Assault             | 3,016            | 2,901            | 3.96%             | 2,095               | 69.46%             | 16.61%                 | 176.05               |
| Simple Assault                 | 11,842           | 11,732           | 0.94%             | 8,080               | 68.23%             | 65.22%                 | 691.25               |
| Intimidation                   | 1,275            | 1,455            | -12.37%           | 590                 | 46.27%             | 7.02%                  | 74.43                |
| Kidnapping                     | 185              | 190              | -2.63%            | 112                 | 60.54%             | 1.02%                  | 10.80                |
| Consensual Sex Offenses:       |                  |                  |                   |                     |                    |                        |                      |
| Incest                         | 15               | 19               | -21.05%           | 5                   | 33.33%             | 0.08%                  | 0.88                 |
| Statutory Rape                 | 101              | 128              | -21.09%           | 53                  | 52.48%             | 0.56%                  | 5.90                 |
| Crimes Against Persons Total   | 18,158           | 18,158           | 0.00%             | 11,672              | 64.28%             | 20.68%                 | 1,059.93             |
| Robbery                        | 226              | 217              | 4.15%             | 89                  | 39.38%             | 0.51%                  | 13.19                |
| Burglary/Breaking and Entering | 5,755            | 6,324            | -9.00%            | 1,019               | 17.71%             | 13.02%                 | 335.94               |
| Larceny/Theft Offenses         | 20,918           | 21,630           | -3.29%            | 5,139               | 24.57%             | 47.34%                 | 1,221.04             |
| Motor Vehicle Theft            | 2,213            | 2,162            | 2.36%             | 478                 | 21.60%             | 5.01%                  | 129.18               |
| Arson                          | 180              | 193              | -6.74%            | 57                  | 31.67%             | 0.41%                  | 10.51                |
| Destruction Of Property        | 8,444            | 8,166            | 3.40%             | 1,703               | 20.17%             | 19.11%                 | 492.90               |
| Counterfeiting/Forgery         | 988              | 956              | 3.35%             | 230                 | 23.28%             | 2.24%                  | 57.67                |
| Fraud Offenses                 | 4,729            | 4,560            | 3.71%             | 628                 | 13.28%             | 10.70%                 | 276.05               |
| Embezzlement                   | 152              | 147              | 3.40%             | 74                  | 48.68%             | 0.34%                  | 8.87                 |
| Extortion/Blackmail            | 42               | 93               | -54.84%           | 1                   | 2.38%              | 0.10%                  | 2.45                 |
| Bribery                        | 3                | 4                | -25.00%           | 1                   | 33.33%             | 0.01%                  | 0.18                 |
| Stolen Property Offenses       | 541              | 584              | -7.36%            | 349                 | 64.51%             | 1.22%                  | 31.58                |
| Crimes Against Property Total  | 44,191           | 45,036           | -1.88%            | 9,768               | 22.10%             | 50.34%                 | 2,579.55             |
| Drug/Narcotic Violations       | 12,684           | 11,347           | 11.78%            | 10,963              | 86.43%             | 49.85%                 | 740.40               |
| Drug Equipment Violations      | 11,564           | 10,292           | 12.36%            | 10,311              | 89.16%             | 45.45%                 | 675.02               |
| Gambling Offenses              | 1                | 2                | -50.00%           | 1                   | 100.00%            | 0.00%                  | 0.06                 |
| Pornography/Obscene Material   | 241              | 208              | 15.87%            | 84                  | 34.85%             | 0.95%                  | 14.07                |
| Prostitution Offenses          | 41               | 30               | 36.67%            | 25                  | 60.98%             | 0.16%                  | 2.39                 |
| Weapons Law Violations         | 913              | 986              | -7.40%            | 642                 | 70.32%             | 3.59%                  | 53.29                |
| Crimes Against Society Total   | 25,444           | 22,865           | 11.28%            | 22,026              | 86.57%             | 28.98%                 | 1,485.24             |
| Total Group "A" Offenses       | 87,793           | 86,059           | 2.01%             | 43,466              | 49.51%             |                        | 5,124.73             |