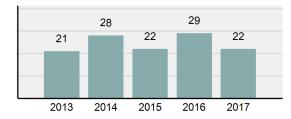

| 10       |
| • | Percent Cleared                                                                                                            | 45.45%   |
| • | Group "A" Crime Rate per 100,000 population                                                                                | 2,131.78 |
| • | Summary based reporting<br>crime rate per 100,000<br>populated is calculated for<br>other state crime<br>comparisons only. | 775.19   |

#### Arrest Overview

| • | Arrest Total       | 21     |
|---|--------------------|--------|
| • | % change from 2016 | -12.5% |
| • | Adult Arrest total | 21     |

0

- Juvenile Arrest total
- Arrest Rate per 100,000 2,034.88
   population

#### Total Offenses - 5 year trend



#### Total Arrests - 5 year trend



|                                   | Offe       | nses      | Arre  | ests     |
|-----------------------------------|------------|-----------|-------|----------|
| Group "A" Offenses                | # Reported | # Cleared | Adult | Juvenile |
| Murder                            | 0          | 0         | 0     | 0        |
| Negligent Manslaughter            | 0          | 0         | 0     | 0        |
| Rape                              | 0          | 0         | 0     | 0        |
| Sodomy                            | 0          | 0         | 0     | 0        |
| Sexual Assault w/Obj              | 0          | 0         | 0     | 0        |
| Fondling                          | 0          | 0         | 0     | 0        |
| Aggravated Assault