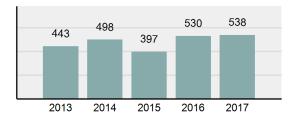

| 392      |
| Percent Cleared                                                                                                            | 57.06%   |
| Group "A" Crime Rate per 100,000 population                                                                                | 2,510.32 |
| Summary based reporting<br>crime rate per 100,000<br>populated is calculated for<br>other state crime<br>comparisons only. | 836.77   |

#### Arrest Overview

| • | Arrest Total          | 538   |
|---|-----------------------|-------|
| • | % change from 2016    | 1.51% |
| • | Adult Arrest total    | 499   |
| • | Juvenile Arrest total | 39    |
|   |                       |       |

1,965.87 Arrest Rate per 100,000 • population

#### Total Offenses - 5 year trend



#### Total Arrests - 5 year trend



|                                 | Offenses   |           | Arre  | ests     |
|---------------------------------|------------|-----------|-------|----------|
| Group "A" Offenses              | # Reported | # Cleared | Adult | Juvenile |
| Murder                          | 1          | 1         | 1     | 0        |
| Negligent Manslaughter          | 0          | 0         | 0     | 0        |
| Rape                            | 6          | 6         | 0     | 0        |
| Sodomy                          | 1          | 0         | 0     | 0        |
| Sexual Assault w/Obj            | 0          | 0         | 0     | 0        |
| Fondling                        | 20         | 11        | 0     | 1        |
| Aggravated Assault              | 22         | 17        | 7     | 0