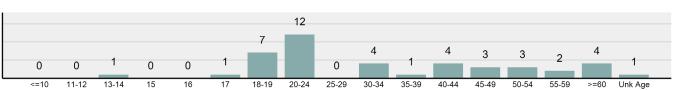

Alley/Street/Sidewalk | 2.38%        |
| Hotel/Motel/Etc.                   | 2.38%        |
| Cyberspace                         | 0.00%        |
| Top Value of Property Loss         |              |
| Percentage - 99.53%                |              |
| Money                              | \$ 25,955.00 |
| Negotiable Instruments             | \$ 7,001.00  |
| Tools                              | \$ 2,000.00  |
| Firearms                           | \$ 380.00    |
|                                    |              |

Type of Weapons Used Others\* (85.71%) Firearm (7.14%) Personal Weapons (7.14%)

\*Others: Blunt Object, Motor Vehicle, Poison, Explosives, Fire/Incendiary Device, Drugs/Narcotics/Sleeping Pills, Asphyxiation, Others, Unknown

Estimated Value of Recovered (in \$ 1,000s)





Clothes/Furs

#### Victim Count of Extortion/Blackmail by Age

## Bribery

- The offering, giving, receiving, or soliciting of anything of value to sway the judgment or action of a person in a position of trust or influence -

| Bribery           |         |
|-------------------|---------|
| Offenses Reported | 3       |
| Changes from 2016 | -25.00% |
| Rate per 100,000* | 0.18    |
| Total Arrests     | 0       |
|                   |         |

\*\*\*\*\*\*\*\*\*\*\*\*\*\*\*\*\*

| Arrestee Information |      |        |      |        |
|----------------------|------|--------|------|--------|
| Adult Juvenile       |      |        |      |        |
| Race                 | Male | Female | Male | Female |
| White                | 0    | 0      | 0    | 0      |
| Black                |