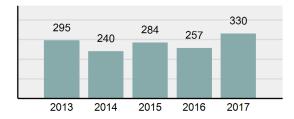

| 237      |
| • | Percent Cleared                                                                                                            | 71.82%   |
| • | Group "A" Crime Rate per 100,000 population                                                                                | 3,471.13 |
| • | Summary based reporting<br>crime rate per 100,000<br>populated is calculated for<br>other state crime<br>comparisons only. | 873.04   |

#### **Arrest Overview**

| • | Arrest Total          | 309    |
|---|-----------------------|--------|
| • | % change from 2016    | 37.95% |
| • | Adult Arrest total    | 276    |
| • | Juvenile Arrest total | 33     |

Arrest Rate per 100,000 3,250.24
 population

#### Total Offenses - 5 year trend



#### Total Arrests - 5 year trend



|                                 | Offe       | nses      | Arre  | ests     |
|---------------------------------|------------|-----------|-------|----------|
| Group "A" Offenses              | # Reported | # Cleared | Adult | Juvenile |
| Murder                          | 0          | 0         | 0     | 0        |
| Negligent Manslaughter          | 0          | 0         | 0     | 0        |
| Rape                            | 3          | 2         | 2     | 0        |
| Sodomy                          | 0          | 0         | 0     | 0        |
| Sexual Assault w/Obj            | 0          | 0         | 0     | 0        |
| Fondling                        | 6          | 6         | 5     | 1        |
| Aggravated Assault              | 5