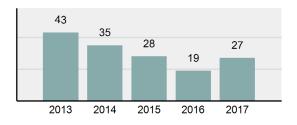

| 36       |
| • | Percent Cleared                                                                                                            | 46.75%   |
| • | Group "A" Crime Rate per 100,000 population                                                                                | 5,133.33 |
| • | Summary based reporting<br>crime rate per 100,000<br>populated is calculated for<br>other state crime<br>comparisons only. | 2,200.00 |

#### Arrest Overview

| • | Arrest Total       | 27     |
|---|--------------------|--------|
| • | % change from 2016 | 42.11% |
| • | Adult Arrest total | 27     |

0

- Juvenile Arrest total
- Arrest Rate per 100,000
   1,800.00
   population

#### Total Offenses - 5 year trend



#### Total Arrests - 5 year trend



|                                   | Offenses   |           | Arrests |          |
|-----------------------------------|------------|-----------|---------|----------|
| Group "A" Offenses                | # Reported | # Cleared | Adult   | Juvenile |
| Murder                            | 0          | 0         | 0       | 0        |
| Negligent Manslaughter            | 0          | 0         | 0       | 0        |
| Rape                              | 2          | 2         | 1       | 0        |
| Sodomy                            | 1          | 0         | 0       | 0        |
| Sexual Assault w/Obj              | 0          | 0         | 0       | 0        |
| Fondling                          | 0          | 0         | 0       | 0        |
| Aggravated Assault                | 5