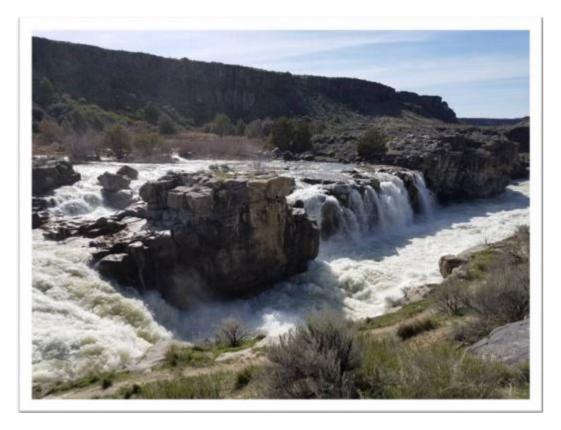

# Facts At A Glance

| Group "A" Offenses     | ♦ 87,793 total Group "A" offenses reported.                                                                                                       |
|------------------------|---------------------------------------------------------------------------------------------------------------------------------------------------|
|                        | ♦ 2.01% increase from 2016 Group "A" offenses.                                                                                                    |
| Crime Rate             | <ul> <li>5,124.73 per 100,000 inhabitants based on Group "A" Offenses.</li> <li>0.50% increase from 2016 NIBRS crime rate.</li> </ul>             |
|                        | <ul> <li>1,921.28 per 100,000 inhabitants based on Part 1 offenses.</li> <li>(utilized for comparison purposes with non-NIBRS states).</li> </ul> |
| Violent Crime          | ♦ 4,052 total violent crime offenses reported.                                                                                                    |
|                        | ♦ 2.63% increase from 2016 violent crime offenses.                                                                                                |
|                        | <ul> <li>3.96% increase from 2016 aggravated assault offenses, which accounts for<br/>74.43% of the violent crime.</li> </ul>                     |
| Crime Against Persons  | <ul> <li>18,158 total crime against persons reported.</li> </ul>                                                                                  |
|                        | <ul> <li>No change from 2016 crime against persons.</li> </ul>                                                                                    |
|                        | <ul> <li>0.94% increase from 2016 simple assault offenses, which accounts for 65.22% of<br/>the crime against persons.</li> </ul>                 |
| Officers Assaulted     | <ul> <li>No law enforcement officers killed in the line of duty.</li> </ul>                                                                       |
|                        | ♦ 425 total reported officers assaulted.                                                                                                          |
|                        | ◆ 25.74% increase from 2016 assault on law enforcement officers.                                                                                  |
| Hate Crime             | <ul> <li>51 total hate crimes reported.</li> </ul>                                                                                                |
|                        | ♦ 15.91% increase from 2016 hate crimes.                                                                                                          |
| Crimes Against Society | <ul> <li>25,444 total crimes against society reported.</li> </ul>                                                                                 |
|                        | ♦ 11.28% increase from 2016 crimes against society.                                                                                               |
|                        | <ul> <li>11.78% increase from 2016 drug/narcotic violations offenses, which accounts for<br/>49.85% of the crimes against society.</li> </ul>     |
| Property Crime         | ♦ 44,191 total crimes against property reported.                                                                                                  |
| 1 - 7                  | ♦ 1.88% decrease from 2016 crimes against property.                                                                                               |
|                        | <ul> <li>3.29% decrease from 2016 larceny/theft offenses, which accounts for 47.34% of<br/>the crimes against property.</li> </ul>                |