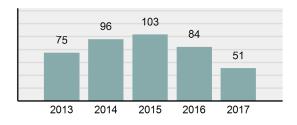

| Percent Cleared                                                                                                            | 31.93%   |  |
| •                | Group "A" Crime Rate per 100,000 population                                                                                | 3,055.98 |  |
| •                | Summary based reporting<br>crime rate per 100,000<br>populated is calculated for<br>other state crime<br>comparisons only. | 975.86   |  |

### Arrest Overview

| • | Arrest Total          | 51      |
|---|-----------------------|---------|
| • | % change from 2016    | -39.29% |
| • | Adult Arrest total    | 50      |
| • | Juvenile Arrest total | 1       |

- Juvenile Arrest total .
- 1,309.71 Arrest Rate per 100,000 . population

### Total Offenses - 5 year trend





|                                 | Offer      | nses      | Arre  | ests     |
|---------------------------------|------------|-----------|-------|----------|
| Group "A" Offenses              | # Reported | # Cleared | Adult | Juvenile |
| Murder                          | 0          | 0         | 0     | 0        |
| Negligent Manslaughter          | 0          | 0         | 0     | 0        |
| Rape                            | 0          | 0         | 0     | 0        |
| Sodomy                          | 0          | 0         | 0     | 0        |
| Sexual Assault w/Obj            | 0          | 0         | 0     | 0        |
| Fondling                        | 0          | 0         | 0     | 0        |
| Aggravated Assault              | 7          | 3         | 1     | 0