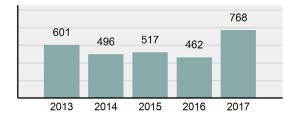

| Drug/Narcotic Violations          | 107        | 83        | 69    | 6        |
|           |                      | Drug Equipment Violations         | 96         | 80        | 25    | 1        |
|           |                      | Gambling Offenses                 | 0          | 0         | 0     | 0        |
| ear trend |                      | Pornography/Obscene<br>Material   | 0          | 0         | 0     | 0        |
|           |                      | Prostitution Offenses             | 0          | 0         | 0     | 0        |
|           | 46                   | Weapons Law Violations            | 6          | 4         | 2     | 0        |
| 772       |                      | Total Group "A"                   | 946        | 387       | 251   | 16       |





|                                      | Arrests |          |  |
|--------------------------------------|---------|----------|--|
| Group "B" Arrests                    | Adult   | Juvenile |  |
| Runaway                              | 0       | 13       |  |
| Bad Checks                           | 1       | 1        |  |
| Curfew/Loitering/Vagrancy Violations | 0       | 0        |  |
| Disorderly Conduct                   | 9       | 0        |  |
| DUI                                  | 73      | 2        |  |
| Drunkenness                          | 1       | 0        |  |
| Family Offenses, Nonviolent          | 8       | 0        |  |
| Liquor Law Violations                | 10      | 2        |  |
| Peeping Tom                          | 0       | 0        |  |
| Trespass of Real