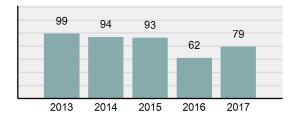

| 15       |
| • | Percent Cleared                                                                                                            | 18.99%   |
| • | Group "A" Crime Rate per 100,000 population                                                                                | 3,036.13 |
| • | Summary based reporting<br>crime rate per 100,000<br>populated is calculated for<br>other state crime<br>comparisons only. | 768.64   |

#### Arrest Overview

| • | Arrest Total       | 21      |
|---|--------------------|---------|
| • | % change from 2016 | -36.36% |
| • | Adult Arrest total | 21      |

0

807.07

- Juvenile Arrest total
- Arrest Rate per 100,000
   population

#### Total Offenses - 5 year trend



#### Total Arrests - 5 year trend



|                                 | County.    |           | ECWIS   |          |
|---------------------------------|------------|-----------|---------|----------|
|                                 | Offenses   |           | Arrests |          |
| Group "A" Offenses              | # Reported | # Cleared | Adult   | Juvenile |
| Murder                          | 0          | 0         | 0       | 0        |
| Negligent Manslaughter          | 0          | 0         | 0       | 0        |
| Rape                            | 0          | 0         | 0       | 0        |
| Sodomy                          | 0          | 0         | 0       | 0        |
| Sexual Assault w/Obj            | 0          | 0         | 0       | 0        |
| Fondling