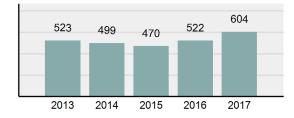

## **Crime Clock**

Crime Against Persons Every 28.9 minutes

> Murder Every 9.6 days

Rape Every 15.4 hours

Non-consensual Sex Offenses (excluding Rape) Every 7.9 hours

> Aggravated Assault Every 2.9 hours

Simple Assault Every 44.4 minutes

Intimidation Every 6.9 hours

Kidnapping/Abduction Every 2.0 days

Consensual Sex Offenses Every 3.1 days Crime Against Society Every 20.7 minutes

Drug/Narcotic Offenses Every 41.4 minutes

Drug Equipment Offenses Every 45.5 minutes

> Gambling Offenses Every 12.0 months

Pornography Offenses Every 1.5 days

Prostitution Offenses Every 8.9 days

Weapons Law Violation Every 9.6 hours Crime Against Property Every 11.9 minutes

> Robbery Every 1.6 days

Burglary/B&E Every 1.5 hours

Larceny/Theft Every 25.1 minutes

Motor Vehicle Theft Every 4.0 hours

> Arson Every 2.0 days

Destruction of Property Every 1.0 hours

Counterfeiting/Forgery Every 8.9 hours

> Fraud Offenses Every 1.9 hours

Embezzlement Every 2.4 days

Extortion/Blackmail Every 8.7 days

Bribery Every 4.0 months

Stolen Property Every 16.2 hours

The crime clock should be viewed with care. Being the most aggregate representation of th UCR data, it is designed to convey the annual reported crime experience by showing the relative frequency of occurrence of the Group "A" offenses. This mode of display should not be taken to imply a regularity in the commission of the offenses, rather, it represents the annual ratio of crime to fixed time intervals.