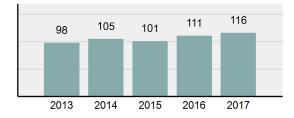

| 86       |
| • | Percent Cleared                                                                                                            | 74.14%   |
| • | Group "A" Crime Rate per 100,000 population                                                                                | 6,516.85 |
| • | Summary based reporting<br>crime rate per 100,000<br>populated is calculated for<br>other state crime<br>comparisons only. | 2,752.81 |

#### Arrest Overview

| • | Arrest Total          | 151     |
|---|-----------------------|---------|
| • | % change from 2016    | -11.18% |
| • | Adult Arrest total    | 105     |
| • | Juvenile Arrest total | 46      |

- Juvenile Arrest total
- 8,483.15 Arrest Rate per 100,000 population

#### Total Offenses - 5 year trend



#### Total Arrests - 5 year trend



|                                 | Offe       |           | Arre  |          |
|---------------------------------|------------|-----------|-------|----------|
| Group "A" Offenses              | # Reported | # Cleared | Adult | Juvenile |
| Murder                          | 0          | 0         | 0     | 0        |
| Negligent Manslaughter          | 0          | 0         | 0     | 0        |
| Rape                            | 0          | 0         | 0     | 0        |
| Sodomy                          | 0          | 0         | 0     | 0        |
| Sexual Assault w/Obj            | 0          | 0         | 0     | 0        |
| Fondling                        | 1          | 1         | 0     | 0        |
| Aggravated Assault              | 1