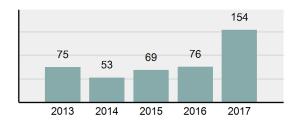

| 154      | Group "/ |  |
| Ollense Total            | -        | Murder   |  |
| % change from 2016       | 102.63%  | Negliger |  |
| # of cleared offenses    | 43       | Rape     |  |
| Percent Cleared          | 27.92%   | Sodomy   |  |
| Group "A" Crime Rate per | 3,510.37 | Sexual A |  |

1,732.39

- Group "A" Crime Rate per 100,000 population
- Summary based reporting • crime rate per 100,000 populated is calculated for other state crime comparisons only.

### Arrest Overview

| • | Arrest Total          | 62     |
|---|-----------------------|--------|
| • | % change from 2016    | -4.62% |
| • | Adult Arrest total    | 58     |
| • | Juvenile Arrest total | 4      |

- Juvenile Arrest total .
- 1,413.27 Arrest Rate per 100,000 population

### Total Offenses - 5 year trend



### Total Arrests - 5 year trend



|                                   |            | County.   | Offeida |          |  |
|-----------------------------------|------------|-----------|---------|----------|--|
|                                   | Offe       | nses      | Arre    | ests     |  |
| Group "A" Offenses                | # Reported | # Cleared | Adult   | Juvenile |  |
| Murder                            | 0          | 0         | 0       | 0        |  |
| Negligent Manslaughter            | 0          | 0         | 0       | 0        |  |
| Rape                              | 1          | 0         | 0       | 0        |  |
| Sodomy                            | 0          | 0         | 0       | 0        |  |
| Sexual Assault w/Obj              | 0          | 0         | 0