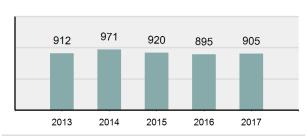

|        |          |        |
|----------------------|------|--------|----------|--------|
|                      | Ad   | lult   | Juvenile |        |
| Race                 | Male | Female | Male     | Female |
| White                | 117  | 5      | 50       | 5      |
| Black                | 2    | 0      | 1        | 0      |
| Indian               | 1    | 0      | 1        | 0      |
| Asian                | 0    | 0      | 0        | 0      |
| Unknown              | 3    | 0      | 7        | 1      |
| Ethnicity            |      |        |          |        |
| Non-Hispanic         | 105  | 4      | 48       | 4      |
| Hispanic             | 14   | 0      | 4        | 1      |
| Unknown              | 4    | 1      | 7        | 1      |

#### Fondling Count - 5 Year Trend



| Top Relationships of Victim to Offender(s) |        |  |
|--------------------------------------------|--------|--|
| Acquaintance                               | 21.08% |  |
| Child                                      | 15.68% |  |
| Other Family Member                        | 9.62%  |  |
| Otherwise Known                            | 9.08%  |  |
| Friend                                     | 7.03%  |  |



| Top Types Of Injury      |       |  |
|--------------------------|-------|--|
| Apparent Minor Injury    | 5.52% |  |
| Possible Internal Injury | 2.32% |  |
| Unconsciousness          | 0.11% |  |
|                          |       |  |

#### Victim Count of Fondling by Age



\*Adjusted population base: 1,713,125

\*\*Does not include 6 victims whose gender or age is unknown.