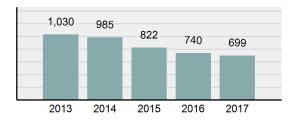

| 49.4%    |  |  |  |
| Group "A" Crime Rate per<br>100,000 population                                                                   | 4,688.04 |  |  |  |
| • Summary based reporting crime rate per 100,000 populated is calculated for other state crime comparisons only. | 1,852.01 |  |  |  |
| Arrest Overview                                                                                                  |          |  |  |  |

#### Ar est Over

| • | Arrest Total       | 699    |
|---|--------------------|--------|
| • | % change from 2016 | -5.54% |
| • | Adult Arrest total | 601    |

98

- Juvenile Arrest total .
- 3,003.61 Arrest Rate per 100,000 population

### Total Offenses - 5 year trend



### Total Arrests - 5 year trend



|                                   | Offenses   |           | Arrests |          |
|-----------------------------------|------------|-----------|---------|----------|
| Group "A" Offenses                | # Reported | # Cleared | Adult   | Juvenile |
| Murder                            | 0          | 0         | 0       | 0        |
| Negligent Manslaughter            | 0          | 0         | 0       | 0        |
| Rape                              | 12         | 8         | 2       | 0        |
| Sodomy                            | 4          | 1         | 0       | 0        |
| Sexual Assault w/Obj              | 0          | 0         | 0       | 0        |
| Fondling                          | 7          | 2         | 4       | 1        |
| Aggravated Assault                | 36