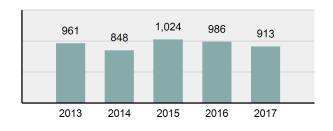

| Indian               | 4              | 1      | 1    | 0      |  |  |  |
| Asian                | 3              | 0      | 0    | 1      |  |  |  |
| Unknown              | 12             | 3      | 12   | 0      |  |  |  |
| <b>Ethnicity</b>     |                |        |      |        |  |  |  |
| Non-Hispanic         | 152            | 14     | 66   | 8      |  |  |  |
| Hispanic             | 23             | 1      | 20   | 3      |  |  |  |
| Unknown              | 16             | 3      | 14   | 0      |  |  |  |

#### Type of Weapons Used



\*Others: Blunt Object, Motor Vehicle, Poison, Explosives, Fire/Incendiary Device, Drugs/Narcotics/Sleeping Pills, Asphyxiation, Other

#### Weapons Law Violations Arrests By Age in 2017



#### Weapons Law Violations Count 5 Year Trend



#### Type Of Criminal Activity

| Activity                             | <b>Distribution</b> |
|--------------------------------------|---------------------|
| Possessing/Concealing                | 74.51%              |
| Using/Consuming                      | 17.17%              |
| Operating/Promoting/Assisting        | 4.89%               |
| Transporting/Transmitting/Importing  | 1.14%               |
| Buying/Receiving                     | 0.83%               |
| Cultivating/Manufacturing/Publishing | 0.62%               |
| Distributing/Selling                 | 0.62%               |
| Exploiting Children                  | 0.21%               |
|                                      |                     |



# Statewide Arrest



Stanley, ID Submitted by Sara Breckon

## Statew