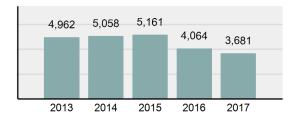

| 42.03%   |
| Group "A" Crime Rate per 100,000 population                                                                                  | 4,753.25 |
| • Summary based reporting<br>crime rate per 100,000<br>populated is calculated for<br>other state crime<br>comparisons only. | 1,775.15 |
| Arrest Overview                                                                                                              |          |

| • | Arrest Total       | 3,681  |
|---|--------------------|--------|
| • | % change from 2016 | -9.42% |
| • | Adult Arrest total | 3,225  |

- Adult Arrest total
- Juvenile Arrest total
- 3,215.72 Arrest Rate per 100,000 population

456

#### Total Offenses - 5 year trend



#### Total Arrests - 5 year trend



|                                   | Offer      | nses      | Arre  | ests     |
|-----------------------------------|------------|-----------|-------|----------|
| Group "A" Offenses                | # Reported | # Cleared | Adult | Juvenile |
| Murder                            | 2          | 1         | 1     | 0        |
| Negligent Manslaughter            | 0          | 0         | 0     | 0        |
| Rape                              | 45         | 5         | 3     | 0        |
| Sodomy                            | 1          | 0         | 0     | 0        |
| Sexual Assault w/Obj              | 3          | 0         | 0     | 0        |
| Fondling                          | 85         | 14        | 9     | 0        |
| Aggravated Assault                | 248        | 146