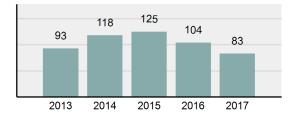

| 0       | 0        |  |
| Bad Checks                           | 0       | 0        |  |
| Curfew/Loitering/Vagrancy Violations | 0       | 0        |  |
| Disorderly Conduct                   | 6       | 0        |  |
| DUI                                  | 7       | 0        |  |
| Drunkenness                          | 0       | 0        |  |
| Family Offenses, Nonviolent          | 0       | 0        |  |
| Liquor Law Violations                | 1       | 0        |  |
| Peeping Tom                          | 0       | 0        |  |
| Trespass of Real Property            | 2       | 0        |  |
| All Other Offenses                   | 16      | 1        |  |
| Total Group "B"                      | 32      | 1        |  |

Total Offenses - 5 year trend





## JEFFERSON County Sheriff's Office

### Offense Overview

| • | Offense Total                                                                                                              | 354      |
|---|----------------------------------------------------------------------------------------------------------------------------|----------|
| • | % change from 2016                                                                                                         | 2.02%    |
| • | # of cleared offenses                                                                                                      | 169      |
| • | Percent Cleared                                                                                                            | 47.74%   |
| • | Group "A" Crime Rate p