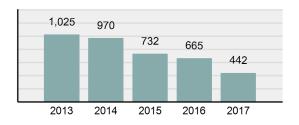

| 235      |
| • | Percent Cleared                                                                                                            | 28.11%   |
| • | Group "A" Crime Rate per 100,000 population                                                                                | 2,601.52 |
| • | Summary based reporting<br>crime rate per 100,000<br>populated is calculated for<br>other state crime<br>comparisons only. | 1,188.74 |

#### Arrest Overview

| • | Arrest Total       | 442     |
|---|--------------------|---------|
| • | % change from 2016 | -33.53% |
| • | Adult Arrest total | 429     |

13

- Juvenile Arrest total
- Arrest Rate per 100,000 1,375.45
   population

#### Total Offenses - 5 year trend



#### Total Arrests - 5 year trend



|                                 | Offe       | nses      | Arre  | ests     |
|---------------------------------|------------|-----------|-------|----------|
| Group "A" Offenses              | # Reported | # Cleared | Adult | Juvenile |
| Murder                          | 2          | 1         | 1     | 0        |
| Negligent Manslaughter          | 0          | 0         | 0     | 0        |
| Rape                            | 4          | 0         | 2     | 0        |
| Sodomy                          | 0          | 0         | 0     | 0        |
| Sexual Assault w/Obj            | 0          | 0         | 0     | 0        |
| Fondling                        | 21         | 3         | 3     | 0        |
| Aggravated Assault              | 19         | 15        | 19    | 0