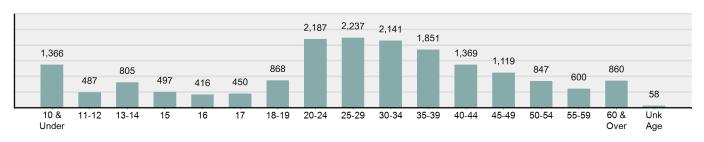

Distribution |
|------------------------|--------------|
| Simple Assault         | 65.22%       |
| Aggravated Assault     | 16.61%       |
| Intimidation           | 7.02%        |
| Fondling               | 4.98%        |
| Rape                   | 3.13%        |
| Kidnapping             | 1.02%        |
| Sexual Assault w/Obj   | 0.58%        |
| Statutory Rape         | 0.56%        |
| Sodomy                 | 0.54%        |
| Murder                 | 0.21%        |
| Incest                 | 0.08%        |
| Negligent Manslaughter | 0.05%        |
|                        |              |





\*Others: Blunt Object, Motor Vehicle, Poison, Explosives, Fire/Incendiary Device, Drugs/Narcotics/Sleeping Pills, Asphyxiation, Others, Unknown

#### Victims of Crimes Against Person by Age



\*Adjusted population base: 1,713,125

\*\*Does not include 150 victims whose gender or age is unknown.





Frequency of Crime by Month

# 2017 Crimes Against Persons

#### Sexual Negligent Man-Simple Intimi-Statutory Agg. Fondling Kidnap Sodomy Assault Murder Rape Incest Total Age Assault dation Rape Assault w/Object slaughter 10 & Under Female Male 11-12 Female Male 13-14 Female Male Female Male Female Male Female Male 18-19 Female Male 20-24 Female Male 25-29 Female Male 30-34 Female Male 35-39 Female Male 40-44 Female Male 45-49 Female Male 50-54 Female Male 55-59 Female Male 60 & Over Female Male Unk Age Female Male Total Female Male Unknown Gender

### Victims by Age and Gender

#### Victim Injury by Type

#### Up to five different types of injuries can be entered for each victim