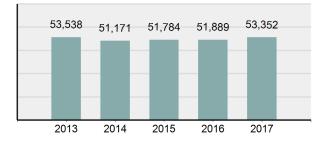

1,106  | 386    |
| DUI                                     | 5,274  | 1,991  |
| Drunkenness                             | 182    | 25     |
| Family Offenses, Nonviolent             | 427    | 162    |
| Liquor Law Violations                   | 712    | 264    |
| Peeping Tom                             | 1      | 0      |
| Trespass of Real Property               | 623    | 190    |
| All Other Offenses                      | 12,431 | 5,253  |
| Total                                   | 37,648 | 15,704 |

| Total Adult Arrests    |        |  |  |  |  |  |  |
|------------------------|--------|--|--|--|--|--|--|
| Reported Adult Arrests | 53,352 |  |  |  |  |  |  |
| Change from 2016       | 2.82%  |  |  |  |  |  |  |



Adult Arrests by Category

#### Total Adult Arrests 5 Year Trend



### Adult Arrests By Age

\*\*\*\*\*\*\*\*\*\*\*\*\*\*\*\*\*\*\*\*\*\*\*\*\*\*\*\*\*\*\*\*\*\*\*\*

| Aduit Arrests By Age           Offense         18-19         20-24         25-29         30-34         35-39         40-44         45-49         50-54         55-59         60 & Over |       |        |       |       |       |       |       |       |       | Total |              |
|----------------------------------------------------------------------------------------------------------------------------------------------------------------------------------------|-------|--------|-------|-------|-------|-------|-------|-------|-------|-------|--------------|
| Murder