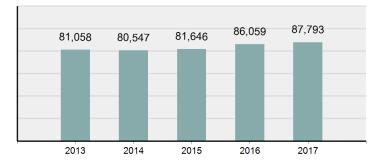

# Facts At A Glance

| Group "A" Offenses     | ♦ 87,793 total Group "A" offenses reported.                                                                                                       |
|------------------------|---------------------------------------------------------------------------------------------------------------------------------------------------|
|                        | ♦ 2.01% increase from 2016 Group "A" offenses.                                                                                                    |
| Crime Rate             | <ul> <li>5,124.73 per 100,000 inhabitants based on Group "A" Offenses.</li> <li>0.50% increase from 2016 NIBRS crime rate.</li> </ul>             |
|                        | <ul> <li>1,921.28 per 100,000 inhabitants based on Part 1 offenses.</li> <li>(utilized for comparison purposes with non-NIBRS states).</li> </ul> |
| Violent Crime          | ♦ 4,052 total violent crime offenses reported.                                                                                                    |
|                        | ♦ 2.63% increase from 2016 violent crime offenses.                                                                                                |
|                        | <ul> <li>3.96% increase from 2016 aggravated assault offenses, which accounts for<br/>74.43% of the violent crime.</li> </ul>                     |
| Crime Against Persons  | <ul> <li>18,158 total crime against persons reported.</li> </ul>                                                                                  |
|                        | <ul> <li>No change from 2016 crime against persons.</li> </ul>                                                                                    |
|                        | <ul> <li>0.94% increase from 2016 simple assault offenses, which accounts for 65.22% of<br/>the crime against persons.</li> </ul>                 |
| Officers Assaulted     | <ul> <li>No law enforcement officers killed in the line of duty.</li> </ul>                                                                       |
|                        | ♦ 425 total reported officers assaulted.                                                                                                          |
|                        | ◆ 25.74% increase from 2016 assault on law enforcement officers.                                                                                  |
| Hate Crime             | <ul> <li>51 total hate crimes reported.</li> </ul>                                                                                                |
|                        | ♦ 15.91% increase from 2016 hate crimes.                                                                                                          |
| Crimes Against Society | <ul> <li>25,444 total crimes against society reported.</li> </ul>                                                                                 |
|                        | ♦ 11.28% increase from 2016 crimes against society.                                                                                               |
|                        | <ul> <li>11.78% increase from 2016 drug/narcotic violations offenses, which accounts for<br/>49.85% of the crimes against society.</li> </ul>     |
| Property Crime         | ♦ 44,191 total crimes against property reported.                                                                                                  |
| 1 - 7                  | ♦ 1.88% decrease from 2016 crimes against property.                                                                                               |
|                        | <ul> <li>3.29% decrease from 2016 larceny/theft offenses, which accounts for 47.34% of<br/>the crimes against property.</li> </ul>                |

| Group "A" Offens  | ses      |
|-------------------|----------|
| Offenses Reported | 87,793   |
| Changes from 2016 | 2.01%    |
| Rate per 100,000* | 5,124.73 |

|--|--|

| Offense                        | Reported in 2017 | Reported in 2016 | Percent<br>Change | Offenses<br>Cleared | Percent<br>Cleared | Percent Of<br>Category | Rate Per<br>100,000* |
|--------------------------------|------------------|------------------|-------------------|---------------------|--------------------|------------------------|----------------------|
| Murder                         | 38               | 47               | -19.15%           | 24                  | 63.16%             | 0.21%                  | 2.22                 |
| Negligent Manslaughter         | 9                | 8                | 12.50%            | 8                   | 88.89%             | 0.05%                  | 0.53                 |
| Non-consensual Sex Offenses:   | Ì                |                  |                   |                     |                    |                        |                      |
| Rape                           | 568              | 564              | 0.71%             | 245                 | 43.13%             | 3.13%                  | 33.16                |
| Sodomy                         | 98               | 129              | -24.03%           | 44                  | 44.90%             | 0.54%                  | 5.72                 |
| Sexual Assault w/Obj           | 106              | 90               | 17.78%            | 53                  | 50.00%             | 0.58%                  | 6.19                 |
| Fondling                       | 905              | 895              | 1.12%             | 363                 | 40.11%             | 4.98%                  | 52.83                |
| Aggravated Assault             | 3,016            | 2,901            | 3.96%             | 2,095               | 69.46%             | 16.61%                 | 176.05               |
| Simple Assault                 | 11,842           | 11,732           | 0.94%             | 8,080               | 68.23%             | 65.22%                 | 691.25               |
| Intimidation                   | 1,275            | 1,455            | -12.37%           | 590                 | 46.27%             | 7.02%                  | 74.43                |
| Kidnapping                     | 185              | 190              | -2.63%            | 112                 | 60.54%             | 1.02%                  | 10.80                |
| Consensual Sex Offenses:       |                  |                  |                   |                     |                    |                        |                      |
| Incest                         | 15               | 19               | -21.05%           | 5                   | 33.33%             | 0.08%                  | 0.88                 |
| Statutory Rape                 | 101              | 128              | -21.09%           | 53                  | 52.48%             | 0.56%                  | 5.90                 |
| Crimes Against Persons Total   | 18,158           | 18,158           | 0.00%             | 11,672              | 64.28%             | 20.68%                 | 1,059.93             |
| Robbery                        | 226              | 217              | 4.15%             | 89                  | 39.38%             | 0.51%                  | 13.19                |
| Burglary/Breaking and Entering | 5,755            | 6,324            | -9.00%            | 1,019               | 17.71%             | 13.02%                 | 335.94               |
| Larceny/Theft Offenses         | 20,918           | 21,630           | -3.29%            | 5,139               | 24.57%             | 47.34%                 | 1,221.04             |
| Motor Vehicle Theft            | 2,213            | 2,162            | 2.36%             | 478                 | 21.60%             | 5.01%                  | 129.18               |
| Arson                          | 180              | 193              | -6.74%            | 57                  | 31.67%             | 0.41%                  | 10.51                |
| Destruction Of Property        | 8,444            | 8,166            | 3.40%             | 1,703               | 20.17%             | 19.11%                 | 492.90               |
| Counterfeiting/Forgery         | 988              | 956              | 3.35%             | 230                 | 23.28%             | 2.24%                  | 57.67                |
| Fraud Offenses                 | 4,729            | 4,560            | 3.71%             | 628                 | 13.28%             | 10.70%                 | 276.05               |
| Embezzlement                   | 152              | 147              | 3.40%             | 74                  | 48.68%             | 0.34%                  | 8.87                 |
| Extortion/Blackmail            | 42               | 93               | -54.84%           | 1                   | 2.38%              | 0.10%                  | 2.45                 |
| Bribery                        | 3                | 4                | -25.00%           | 1                   | 33.33%             | 0.01%                  | 0.18                 |
| Stolen Property Offenses       | 541              | 584              | -7.36%            | 349                 | 64.51%             | 1.22%                  | 31.58                |
| Crimes Against Property Total  | 44,191           | 45,036           | -1.88%            | 9,768               | 22.10%             | 50.34%                 | 2,579.55             |
| Drug/Narcotic Violations       | 12,684           | 11,347           | 11.78%            | 10,963              | 86.43%             | 49.85%                 | 740.40               |
| Drug Equipment Violations      | 11,564           | 10,292           | 12.36%            | 10,311              | 89.16%             | 45.45%                 | 675.02               |
| Gambling Offenses              | 1                | 2                | -50.00%           | 1                   | 100.00%            | 0.00%                  | 0.06                 |
| Pornography/Obscene Material   | 241              | 208              | 15.87%            | 84                  | 34.85%             | 0.95%                  | 14.07                |
| Prostitution Offenses          | 41               | 30               | 36.67%            | 25                  | 60.98%             | 0.16%                  | 2.39                 |
| Weapons Law Violations         | 913              | 986              | -7.40%            | 642                 | 70.32%             | 3.59%                  | 53.29                |
| Crimes Against Society Total   | 25,444           | 22,865           | 11.28%            | 22,026              | 86.57%             | 28.98%                 | 1,485.24             |
| Total Group "A" Offenses       | 87,793           | 86,059           | 2.01%             | 43,466              | 49.51%             |                        | 5,124.73             |