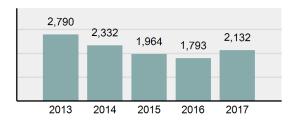

| 52.55%   |
| •     | Group "A" Crime Rate per 100,000 population                                                                                | 7,259.18 |
| •     | Summary based reporting<br>crime rate per 100,000<br>populated is calculated for<br>other state crime<br>comparisons only. | 2,410.53 |
| rrest | Overview                                                                                                                   |          |

#### Ar

| • | Arrest Total       | 2,132  |
|---|--------------------|--------|
| • | % change from 2016 | 18.91% |
| • | Adult Arrest total | 1,717  |

415

- Juvenile Arrest total .
- 3,923.08 Arrest Rate per 100,000 population

#### Total Offenses - 5 year trend





|                                 | Offenses   |           | Arre  | ests     |
|---------------------------------|------------|-----------|-------|----------|
| Group "A" Offenses              | # Reported | # Cleared | Adult | Juvenile |
| Murder                          | 0          | 0         | 1     | 0        |
| Negligent Manslaughter          | 1          | 1         | 0     | 0        |
| Rape                            | 3          | 3         | 0     | 0        |
| Sodomy                          | 0          | 0         | 0     | 0        |
| Sexual Assault w/Obj            | 3          | 2         | 0     | 0        |
| Fondling                        | 31         | 25        | 8     | 6        |
| Aggravated Assault              | 142        | 115       | 66    | 8