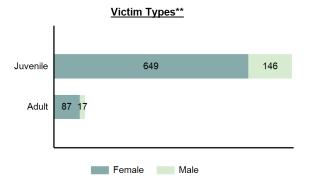

| 0    | 0      | 0        | 0      |
| Unknown              | 3    | 0      | 7        | 1      |
| Ethnicity            |      |        |          |        |
| Non-Hispanic         | 105  | 4      | 48       | 4      |
| Hispanic             | 14   | 0      | 4        | 1      |
| Unknown              | 4    | 1      | 7        | 1      |

#### Fondling Count - 5 Year Trend



| Top Relationships of Victim to Offender(s) |        |  |
|--------------------------------------------|--------|--|
| Acquaintance                               | 21.08% |  |
| Child                                      | 15.68% |  |
| Other Family Member                        | 9.62%  |  |
| Otherwise Known                            | 9.08%  |  |
| Friend                                     | 7.03%  |  |



| Top Types Of Injury      |       |  |
|--------------------------|-------|--|
| Apparent Minor Injury    | 5.52% |  |
| Possible Internal Injury | 2.32% |  |
| Unconsciousness          | 0.11% |  |
|                          |       |  |

#### Victim Count of Fondling by Age



\*Adjusted population base: 1,713,125

\*\*Does not include 6 victims whose gender or age is unknown.

## Kidnapping

- The unlawful seizure, transportation, and/or detention of a person against his/her will, or a minor without the consent of his/her parent(s) or legal guardian -

Although the object of a kidnapping may be to obtain money or property, kidnapping is a crime against persons. This offense includes not only kidnapping and abduction, but hostage taking as well. This category is intended to capture in