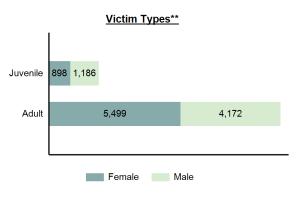

wn              | 122   | 59     | 44   | 26     |
| Ethnicity            |       |        |      |        |
| Non-Hispanic         | 2,238 | 986    | 415  | 198    |
| Hispanic             | 373   | 104    | 68   | 32     |
| Unknown              | 164   | 85     | 48   | 34     |
| ·                    |       | -      |      |        |

#### Simple Assault Count - 5 Year Trend



| Top Relationships of Victim to Offender(s) |        |  |
|--------------------------------------------|--------|--|
| Boyfriend/Girlfriend                       | 15.35% |  |
| Acquaintance                               | 14.54% |  |
| Victim Was Offender                        | 11.85% |  |
| Spouse                                     | 10.69% |  |
| Otherwise Known                            | 9.42%  |  |





#### Victim Count of Simple Assault by Age



\*Adjusted population base: 1,713,125

\*\*Does not include 87 victims whose gender or age is unknown.

# Intimidation

- To unlawfully place another person in reasonable fear of bodily harm through the use of threatening words and/or other conduct, but without displaying a weapon or subjecting the victim to actual physical attack -

Intimidation can be made in person, by telephone, or in writing. Stalking incidents and bomb threats are included in this category.

| Intimidation      |         |  |  |
|-------------------|---------|--|--|
| Offenses Reported | 1,275   |  |  |
| Changes from 2016 | -12.37% |  |  |
| Rate per 100,000* | 74.43   |  |  |
| Total Arrests     | 305     |  |  |

| Top Locations of Intimidation                    |