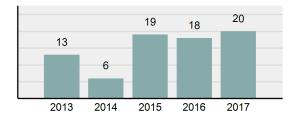

| 3        |  |
| •                | Percent Cleared                                                                                                            | 15%      |  |
| •                | Group "A" Crime Rate per 100,000 population                                                                                | 1,860.47 |  |
| •                | Summary based reporting<br>crime rate per 100,000<br>populated is calculated for<br>other state crime<br>comparisons only. | 1,023.26 |  |

#### Arrest Overview

| • | Arrest Total       | 3       |
|---|--------------------|---------|
| • | % change from 2016 | -57.14% |

3

0

279.07

- Adult Arrest total
- Juvenile Arrest total
- Arrest Rate per 100,000
   population

#### Total Offenses - 5 year trend





|                                   | Offer      | nses      | Arre  | ests     |
|-----------------------------------|------------|-----------|-------|----------|
| Group "A" Offenses                | # Reported | # Cleared | Adult | Juvenile |
| Murder                            | 0          | 0         | 0     | 0        |
| Negligent Manslaughter            | 0          | 0         | 0     | 0        |
| Rape                              | 1          | 0         | 0     | 0        |
| Sodomy                            | 0          | 0         | 0     | 0        |
| Sexual Assault w/Obj              | 0          | 0         | 0     | 0        |
| Fondling                          | 0          | 0         | 0     | 0        |
| Aggravated Assault                | 0          | 0