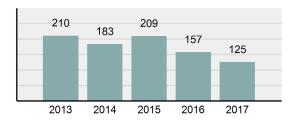

| 91       |
| •      | Percent Cleared                                                                                                            | 38.08%   |
| •      | Group "A" Crime Rate per 100,000 population                                                                                | 3,991.32 |
| •      | Summary based reporting<br>crime rate per 100,000<br>populated is calculated for<br>other state crime<br>comparisons only. | 1,903.81 |

#### Arrest Overview

| • | Arrest Total       | 125            |
|---|--------------------|----------------|
| • | % change from 2016 | <b>-20.38%</b> |
| • | Adult Arrest total | 101            |

24

- Juvenile Arrest total
- Arrest Rate per 100,000 2,087.51
   population

#### Total Offenses - 5 year trend





|                                   | Offe       | nses      | Arrests |          |
|-----------------------------------|------------|-----------|---------|----------|
| Group "A" Offenses                | # Reported | # Cleared | Adult   | Juvenile |
| Murder                            | 0          | 0         | 0       | 0        |
| Negligent Manslaughter            | 0          | 0         | 0       | 0        |
| Rape                              | 4          | 3         | 1       | 0        |
| Sodomy                            | 1          | 1         | 0       | 0        |
| Sexual Assault w/Obj              | 0          | 0         | 0       | 0        |
| Fondling                          | 9          | 6         | 1       | 2        |
| Aggravated Assault                | 2