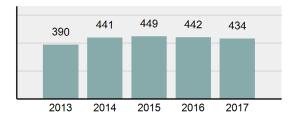

| 57.56%   |  |  |
| •                | Group "A" Crime Rate per 100,000 population                                                                                | 2,724.31 |  |  |
| •                | Summary based reporting<br>crime rate per 100,000<br>populated is calculated for<br>other state crime<br>comparisons only. | 1,057.75 |  |  |

#### Arrest Overview

| • | Arrest Total          | 434    |
|---|-----------------------|--------|
| • | % change from 2016    | -1.81% |
| • | Adult Arrest total    | 413    |
| • | Juvenile Arrest total | 21     |

- Juvenile Arrest total •
- 2,668.96 Arrest Rate per 100,000 • population

### Total Offenses - 5 year trend



### Total Arrests - 5 year trend



|                                   | Offenses   |                    | Arrests |          |
|-----------------------------------|------------|--------------------|---------|----------|
| Group "A" Offenses                | # Reported | Reported # Cleared |         | Juvenile |
| Murder                            | 0          | 0                  | 0       | 0        |
| Negligent Manslaughter            | 0          | 0                  | 0       | 0        |
| Rape                              | 3          | 1                  | 1       | 0        |
| Sodomy                            | 0          | 0                  | 0       | 0        |
| Sexual Assault w/Obj              | 1          | 0                  | 0       | 0        |
| Fondling                          | 3          | 3