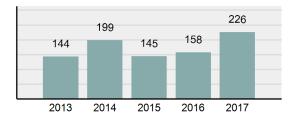

| Group "A" Offens  | ses      |
|-------------------|----------|
| Offenses Reported | 87,793   |
| Changes from 2016 | 2.01%    |
| Rate per 100,000* | 5,124.73 |

|--|--|

| Offense                        | Reported in 2017 | Reported in 2016 | Percent<br>Change | Offenses<br>Cleared | Percent<br>Cleared | Percent Of<br>Category | Rate Per<br>100,000* |
|--------------------------------|------------------|------------------|-------------------|---------------------|--------------------|------------------------|----------------------|
| Murder                         | 38               | 47               | -19.15%           | 24                  | 63.16%             | 0.21%                  | 2.22                 |
| Negligent Manslaughter         | 9                | 8                | 12.50%            | 8                   | 88.89%             | 0.05%                  | 0.53                 |
| Non-consensual Sex Offenses:   | Ì                |                  |                   |                     |                    |                        |                      |
| Rape                           | 568              | 564              | 0.71%             | 245                 | 43.13%             | 3.13%                  | 33.16                |
| Sodomy                         | 98               | 129              | -24.03%           | 44                  | 44.90%             | 0.54%                  | 5.72                 |
| Sexual Assault w/Obj           | 106              | 90               | 17.78%            | 53                  | 50.00%             | 0.58%                  | 6.19                 |
| Fondling                       | 905              | 895              | 1.12%             | 363                 | 40.11%             | 4.98%                  | 52.83                |
| Aggravated Assault             | 3,016            | 2,901            | 3.96%             | 2,095               | 69.46%             | 16.61%                 | 176.05               |
| Simple Assault                 | 11,842           | 11,732           | 0.94%             | 8,080               | 68.23%             | 65.22%                 | 691.25               |
| Intimidation                   | 1,275            | 1,455            | -12.37%           | 590                 | 46.27%             | 7.02%                  | 74.43                |
| Kidnapping                     | 185              | 190              | -2.63%            | 112                 | 60.54%             | 1.02%                  | 10.80                |
| Consensual Sex Offenses:       |                  |                  |                   |                     |                    |                        |                      |
| Incest                         | 15               | 19               | -21.05%           | 5                   | 33.33%             | 0.08%                  | 0.88                 |
| Statutory Rape                 | 101              | 128              | -21.09%           | 53                  | 52.48%             | 0.56%                  | 5.90                 |
| Crimes Against Persons Total   | 18,158           | 18,158           | 0.00%             | 11,672              | 64.28%             | 20.68%                 | 1,059.93             |
| Robbery                        | 226              | 217              | 4.15%             | 89                  | 39.38%             | 0.51%                  | 13.19                |
| Burglary/Breaking and Entering | 5,755            | 6,324            | -9.00%            | 1,019               | 17.71%             | 13.02%                 | 335.94               |
| Larceny/Theft Offenses         | 20,918           | 21,630           | -3.29%            | 5,139               | 24.57%             | 47.34%                 | 1,221.04             |
| Motor Vehicle Theft            | 2,213            | 2,162            | 2.36%             | 478                 | 21.60%             | 5.01%                  | 129.18               |
| Arson                          | 180              | 193              | -6.74%            | 57                  | 31.67%             | 0.41%                  | 10.51                |
| Destruction Of Property        | 8,444            | 8,166            | 3.40%             | 1,703               | 20.17%             | 19.11%                 | 492.90               |
| Counterfeiting/Forgery         | 988              | 956              | 3.35%             | 230                 | 23.28%             | 2.24%                  | 57.67                |
| Fraud Offenses                 | 4,729            | 4,560            | 3.71%             | 628                 | 13.28%             | 10.70%                 | 276.05               |
| Embezzlement                   | 152              | 147              | 3.40%             | 74                  | 48.68%             | 0.34%                  | 8.87                 |
| Extortion/Blackmail            | 42               | 93               | -54.84%           | 1                   | 2.38%              | 0.10%                  | 2.45                 |
| Bribery                        | 3                | 4                | -25.00%           | 1                   | 33.33%             | 0.01%                  | 0.18                 |
| Stolen Property Offenses       | 541              | 584              | -7.36%            | 349                 | 64.51%             | 1.22%                  | 31.58                |
| Crimes Against Property Total  | 44,191           | 45,036           | -1.88%            | 9,768               | 22.10%             | 50.34%                 | 2,579.55             |
| Drug/Narcotic Violations       | 12,684           | 11,347           | 11.78%            | 10,963              | 86.43%             | 49.85%                 | 740.40               |
| Drug Equipment Violations      | 11,564           | 10,292           | 12.36%            | 10,311              | 89.16%             | 45.45%                 | 675.02               |
| Gambling Offenses              | 1                | 2                | -50.00%           | 1                   | 100.00%            | 0.00%                  | 0.06                 |
| Pornography/Obscene Material   | 241              | 208              | 15.87%            | 84                  | 34.85%             | 0.95%                  | 14.07                |
| Prostitution Offenses          | 41               | 30               | 36.67%            | 25                  | 60.98%             | 0.16%                  | 2.39                 |
| Weapons Law Violations         | 913              | 986              | -7.40%            | 642                 | 70.32%             | 3.59%                  | 53.29                |
| Crimes Against Society Total   | 25,444           | 22,865           | 11.28%            | 22,026              | 86.57%             | 28.98%                 | 1,485.24             |
| Total Group "A" Offenses       | 87,793           | 86,059           | 2.01%             | 43,466              | 49.51%             |                        | 5,124.73             |