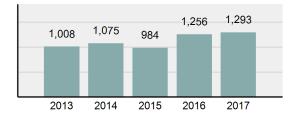

| Fraud Offenses          | 47         | 6         | 0       | 0        |
|                      |                                        |          | Embezzlement            | 0          | 0         | 0       | 0        |
|                      |                                        |          | Extortion/Blackmail     | 0          | 0         | 0       | 0        |
|                      |                                        |          | Bribery                 | 0          | 0         | 0       | 0        |

Stolen Property Offenses

Drug/Narcotic Violations

Gambling Offenses

Material

Pornography/Obscene

**Prostitution Offenses** 

Total Group "A"

Weapons Law Violations

Drug Equipment Violations

#### Total Offenses - 5 year trend



#### Total Arrests - 5 year trend



|                                 | 1     |       |          |
|---------------------------------|-------|-------|----------|
|                                 |       |       |          |
|                                 |       | Arre  | ests     |
| Group "B" Arrests               |       | Adult | Juvenile |
| Runaway                         |       | 0     | 2        |
| Bad Checks                      |       | 1     | 0        |
| Curfew/Loitering/Vagrancy Viola | tions | 0     | 0        |
| Disorderly Conduct              |       | 12    | 3        |
| DUI                             |       | 64    | 0        |
| Drunkenness                     |       | 0     | 0        |
| Family Offenses, Nonviolent     |       | 4     | 0        |
| Liquor Law Violations           |