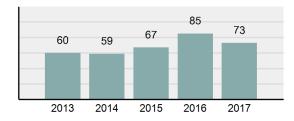

| Group "A" Offens  | ses      |
|-------------------|----------|
| Offenses Reported | 87,793   |
| Changes from 2016 | 2.01%    |
| Rate per 100,000* | 5,124.73 |

|--|--|

| Offense                        | Reported in 2017 | Reported in 2016 | Percent<br>Change | Offenses<br>Cleared | Percent<br>Cleared | Percent Of<br>Category | Rate Per<br>100,000* |
|--------------------------------|------------------|------------------|-------------------|---------------------|--------------------|------------------------|----------------------|
| Murder                         | 38               | 47               | -19.15%           | 24                  | 63.16%             | 0.21%                  | 2.22                 |
| Negligent Manslaughter         | 9                | 8                | 12.50%            | 8                   | 88.89%             | 0.05%                  | 0.53                 |
| Non-consensual Sex Offenses:   | Ì                |                  |                   |                     |                    |                        |                      |
| Rape                           | 568              | 564              | 0.71%             | 245                 | 43.13%             | 3.13%                  | 33.16                |
| Sodomy                         | 98               | 129              | -24.03%           | 44                  | 44.90%             | 0.54%                  | 5.72                 |
| Sexual Assault w/Obj           | 106              | 90               | 17.78%            | 53                  | 50.00%             | 0.58%                  | 6.19                 |
| Fondling                       | 905              | 895              | 1.12%             | 363                 | 40.11%             | 4.98%                  | 52.83                |
| Aggravated Assault             | 3,016            | 2,901            | 3.96%             | 2,095               | 69.46%             | 16.61%                 | 176.05               |
| Simple Assault                 | 11,842           | 11,732           | 0.94%             | 8,080               | 68.23%             | 65.22%                 | 691.25               |
| Intimidation                   | 1,275            | 1,455            | -12.37%           | 590                 | 46.27%             | 7.02%                  | 74.43                |
| Kidnapping                     | 185              | 190              | -2.63%            | 112                 | 60.54%             | 1.02%                  | 10.80                |
| Consensual Sex Offenses:       |                  |                  |                   |                     |                    |                        |                      |
| Incest                         | 15               | 19               | -21.05%           | 5                   | 33.33%             | 0.08%                  | 0.88                 |
| Statutory Rape                 | 101              | 128              | -21.09%           | 53                  | 52.48%             | 0.56%                  | 5.90                 |
| Crimes Against Persons Total   | 18,158           | 18,158           | 0.00%             | 11,672              | 64.28%             | 20.68%                 | 1,059.93             |
| Robbery                        | 226              | 217              | 4.15%             | 89                  | 39.38%             | 0.51%                  | 13.19                |
| Burglary/Breaking and Entering | 5,755            | 6,324            | -9.00%            | 1,019               | 17.71%             | 13.02%                 | 335.94               |
| Larceny/Theft Offenses         | 20,918           | 21,630           | -3.29%            | 5,139               | 24.57%             | 47.34%                 | 1,221.04             |
| Motor Vehicle Theft            | 2,213            | 2,162            | 2.36%             | 478                 | 21.60%             | 5.01%                  | 129.18               |
| Arson                          | 180              | 193              | -6.74%            | 57                  | 31.67%             | 0.41%                  | 10.51                |
| Destruction Of Property        | 8,444            | 8,166            | 3.40%             | 1,703               | 20.17%             | 19.11%                 | 492.90               |
| Counterfeiting/Forgery         | 988              | 956              | 3.35%             | 230                 | 23.28%             | 2.24%                  | 57.67                |
| Fraud Offenses                 | 4,729            | 4,560            | 3.71%             | 628                 | 13.28%             | 10.70%                 | 276.05               |
| Embezzlement                   | 152              | 147              | 3.40%             | 74                  | 48.68%             | 0.34%                  | 8.87                 |
| Extortion/Blackmail            | 42               | 93               | -54.84%           | 1                   | 2.38%              | 0.10%                  | 2.45                 |
| Bribery                        | 3                | 4                | -25.00%           | 1                   | 33.33%             | 0.01%                  | 0.18                 |
| Stolen Property Offenses       | 541              | 584              | -7.36%            | 349                 | 64.51%             | 1.22%                  | 31.58                |
| Crimes Against Property Total  | 44,191           | 45,036           | -1.88%            | 9,768               | 22.10%             | 50.34%                 | 2,579.55             |
| Drug/Narcotic Violations       | 12,684           | 11,347           | 11.78%            | 10,963              | 86.43%             | 49.85%                 | 740.40               |
| Drug Equipment Violations      | 11,564           | 10,292           | 12.36%            | 10,311              | 89.16%             | 45.45%                 | 675.02               |
| Gambling Offenses              | 1                | 2                | -50.00%           | 1                   | 100.00%            | 0.00%                  | 0.06                 |
| Pornography/Obscene Material   | 241              | 208              | 15.87%            | 84                  | 34.85%             | 0.95%                  | 14.07                |
| Prostitution Offenses          | 41               | 30               | 36.67%            | 25                  | 60.98%             | 0.16%                  | 2.39                 |
| Weapons Law Violations         | 913              | 986              | -7.40%            | 642                 | 70.32%             | 3.59%                  | 53.29                |
| Crimes Against Society Total   | 25,444           | 22,865           | 11.28%            | 22,026              | 86.57%             | 28.98%                 | 1,485.24             |
| Total Group "A" Offenses       | 87,793           | 86,059           | 2.01%             | 43,466              | 49.51%             |                        | 5,124.73             |