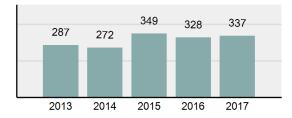

### **Violent Crime**

| Violent Crime     |        |  |  |  |  |  |  |
|-------------------|--------|--|--|--|--|--|--|
| Offenses Reported | 4,052  |  |  |  |  |  |  |
| Changes from 2016 | 2.63%  |  |  |  |  |  |  |
| Rate per 100,000* | 236.53 |  |  |  |  |  |  |
| Total Arrests     | 1,664  |  |  |  |  |  |  |
|                   |        |  |  |  |  |  |  |