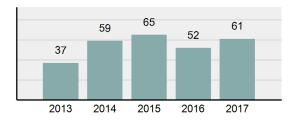

| 20      |
| •      | Percent Cleared                                                                                                            | 90.91%  |
| •      | Group "A" Crime Rate per 100,000 population                                                                                | 797.97  |
| •      | Summary based reporting<br>crime rate per 100,000<br>populated is calculated for<br>other state crime<br>comparisons only. | 108.81  |

#### Arrest Overview

| • | Arrest Total          | 61     |
|---|-----------------------|--------|
| • | % change from 2016    | 17.31% |
| • | Adult Arrest total    | 50     |
| • | Juvenile Arrest total | 11     |

- Juvenile Arrest total Arrest Rate per 100,000 ٠
- 2,212.55 population

#### Total Offenses - 5 year trend





|                                 | Offenses   |           | Arre  | ests     |
|---------------------------------|------------|-----------|-------|----------|
| Group "A" Offenses              | # Reported | # Cleared | Adult | Juvenile |
| Murder                          | 0          | 0         | 0     | 0        |
| Negligent Manslaughter          | 0          | 0         | 0     | 0        |
| Rape                            | 0          | 0         | 0     | 0        |
| Sodomy                          | 0          | 0         | 0     | 0        |
| Sexual Assault w/Obj            | 0          | 0         | 0     | 0        |
| Fondling                        | 0          | 0         | 0     | 0        |
| Aggravated Assault              | 2          | 1         | 1     | 0