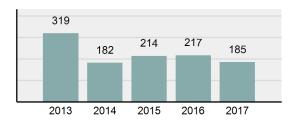

| Group "A" Offens  | ses      |
|-------------------|----------|
| Offenses Reported | 87,793   |
| Changes from 2016 | 2.01%    |
| Rate per 100,000* | 5,124.73 |

|--|--|

| Offense                        | Reported in 2017 | Reported in 2016 | Percent<br>Change | Offenses<br>Cleared | Percent<br>Cleared | Percent Of<br>Category | Rate Per<br>100,000* |
|--------------------------------|------------------|------------------|-------------------|---------------------|--------------------|------------------------|----------------------|
| Murder                         | 38               | 47               | -19.15%           | 24                  | 63.16%             | 0.21%                  | 2.22                 |
| Negligent Manslaughter         | 9                | 8                | 12.50%            | 8                   | 88.89%             | 0.05%                  | 0.53                 |
| Non-consensual Sex Offenses:   | Ì                |                  |                   |                     |                    |                        |                      |
| Rape                           | 568              | 564              | 0.71%             | 245                 | 43.13%             | 3.13%                  | 33.16                |
| Sodomy                         | 98               | 129              | -24.03%           | 44                  | 44.90%             | 0.54%                  | 5.72                 |
| Sexual Assault w/Obj           | 106              | 90               | 17.78%            | 53                  | 50.00%             | 0.58%                  | 6.19                 |
| Fondling                       | 905              | 895              | 1.12%             | 363                 | 40.11%             | 4.98%                  | 52.83                |
| Aggravated Assault             | 3,016            | 2,901            | 3.96%             | 2,095               | 69.46%             | 16.61%                 | 176.05               |
| Simple Assault                 | 11,842           | 11,732           | 0.94%             | 8,080               | 68.23%             | 65.22%                 | 691.25               |
| Intimidation                   | 1,275            | 1,455            | -12.37%           | 590                 | 46.27%             | 7.02%                  | 74.43                |
| Kidnapping                     | 185              | 190              | -2.63%            | 112                 | 60.54%             | 1.02%                  | 10.80                |
| Consensual Sex Offenses:       |                  |                  |                   |                     |                    |                        |                      |
| Incest                         | 15               | 19               | -21.05%           | 5                   | 33.33%             | 0.08%                  | 0.88                 |
| Statutory Rape                 | 101              | 128              | -21.09%           | 53                  | 52.48%             | 0.56%                  | 5.90                 |
| Crimes Against Persons Total   | 18,158           | 18,158           | 0.00%             | 11,672              | 64.28%             | 20.68%                 | 1,059.93             |
| Robbery                        | 226              | 217              | 4.15%             | 89                  | 39.38%             | 0.51%                  | 13.19                |
| Burglary/Breaking and Entering | 5,755            | 6,324            | -9.00%            | 1,019               | 17.71%             | 13.02%                 | 335.94               |
| Larceny/Theft Offenses         | 20,918           | 21,630           | -3.29%            | 5,139               | 24.57%             | 47.34%                 | 1,221.04             |
| Motor Vehicle Theft            | 2,213            | 2,162            | 2.36%             | 478                 | 21.60%             | 5.01%                  | 129.18               |
| Arson                          | 180              | 193              | -6.74%            | 57                  | 31.67%             | 0.41%                  | 10.51                |
| Destruction Of Property        | 8,444            | 8,166            | 3.40%             | 1,703               | 20.17%             | 19.11%                 | 492.90               |
| Counterfeiting/Forgery         | 988              | 956              | 3.35%             | 230                 | 23.28%             | 2.24%                  | 57.67                |
| Fraud Offenses                 | 4,729            | 4,560            | 3.71%             | 628                 | 13.28%             | 10.70%                 | 276.05               |
| Embezzlement                   | 152              | 147              | 3.40%             | 74                  | 48.68%             | 0.34%                  | 8.87                 |
| Extortion/Blackmail            | 42               | 93               | -54.84%           | 1                   | 2.38%              | 0.10%                  | 2.45                 |
| Bribery                        | 3                | 4                | -25.00%           | 1                   | 33.33%             | 0.01%                  | 0.18                 |
| Stolen Property Offenses       | 541              | 584              | -7.36%            | 349                 | 64.51%             | 1.22%                  | 31.58                |
| Crimes Against Property Total  | 44,191           | 45,036           | -1.88%            | 9,768               | 22.10%             | 50.34%                 | 2,579.55             |
| Drug/Narcotic Violations       | 12,684           | 11,347           | 11.78%            | 10,963              | 86.43%             | 49.85%                 | 740.40               |
| Drug Equipment Violations      | 11,564           | 10,292           | 12.36%            | 10,311              | 89.16%             | 45.45%                 | 675.02               |
| Gambling Offenses              | 1                | 2                | -50.00%           | 1                   | 100.00%            | 0.00%                  | 0.06                 |
| Pornography/Obscene Material   | 241              | 208              | 15.87%            | 84                  | 34.85%             | 0.95%                  | 14.07                |
| Prostitution Offenses          | 41               | 30               | 36.67%            | 25                  | 60.98%             | 0.16%                  | 2.39                 |
| Weapons Law Violations         | 913              | 986              | -7.40%            | 642                 | 70.32%             | 3.59%                  | 53.29                |
| Crimes Against Society Total   | 25,444           | 22,865           | 11.28%            | 22,026              | 86.57%             | 28.98%                 | 1,485.24             |
| Total Group "A" Offenses       | 87,793           | 86,059           | 2.01%             | 43,466              | 49.51%             |                        | 5,124.73             |