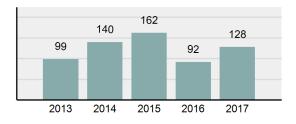

| 40.86%   |  |  |
| •                | Group "A" Crime Rate per 100,000 population                                                                                | 2,748.23 |  |  |
| •                | Summary based reporting<br>crime rate per 100,000<br>populated is calculated for<br>other state crime<br>comparisons only. | 1,004.73 |  |  |
| Arrest Overview  |                                                                                                                            |          |  |  |

| • | Arrest Total       | 128    |
|---|--------------------|--------|
| • | % change from 2016 | 39.13% |

117

11

- Adult Arrest total
- Juvenile Arrest total •
- 3,782.51 Arrest Rate per 100,000 • population

#### Total Offenses - 5 year trend



#### Total Arrests - 5 year trend



|                                 | County.    |           | FOWer |          |
|---------------------------------|------------|-----------|-------|----------|
|                                 | Offenses   |           | Arre  | ests     |
| Group "A" Offenses              | # Reported | # Cleared | Adult | Juvenile |
| Murder                          | 0          | 0         | 0     | 0        |
| Negligent Manslaughter          | 0          | 0         | 0     | 0        |
| Rape                            | 0          | 0         | 0     | 0        |
| Sodomy                          | 1          | 0         | 0     | 0        |
| Sexual Assault w/Obj            | 0          | 0         | 0     | 0        |
| Fondling                        | 2          | 1         | 0     | 0