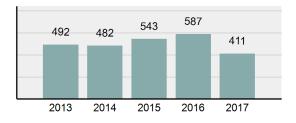

| 0         |
| Allest Overview                        |                | Robbery                | 1          | 1         |
| Arrest Total                           | 411            | Burglary/Breaking and  | 40         | 9         |
| % change from 2016                     | <b>-29.98%</b> | Entering               |            |           |
| Adult Arrest total                     | 406            | Larceny/Theft Offenses | 91         | 23        |
| Juvenile Arrest total                  | 5              | Motor Vehicle Theft    | 6          | 1         |
|                                        | 5              | Arson                  | 0          | 0         |

3,837.54 Arrest Rate per 100,000 • population

#### Total Offenses - 5 year trend



#### Total Arrests - 5 year trend



| Murder                            | 1   | 1   | 1   | 0 |
|-----------------------------------|-----|-----|-----|---|
| Negligent Manslaughter            | 0   | 0   | 0   | 0 |
| Rape                              | 7   | 2   | 1   | 0 |
| Sodomy                            | 0   | 0   | 0   | 0 |
| Sexual Assault w/Obj              | 0   | 0   | 0   | 0 |
| Fondling                          | 4   | 0   | 0   | 0 |
| Aggravated Assault                | 11  | 11  | 5   | 0 |
| Simple Assault                    | 67  | 51  | 28  | 1 |
| Intimidation                      | 10  | 1   | 0   | 0 |
| Kidnapping                        | 3   | 2   | 0   | 0 |
| Incest                            | 0   | 0   | 0   | 0 |
| Statutory Rape                    | 0   | 0   | 0   | 0 |
| Robbery