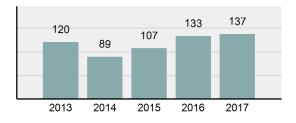

| 86       |
| • | Percent Cleared                                                                                                            | 68.8%    |
| • | Group "A" Crime Rate per 100,000 population                                                                                | 1,719.63 |
| • | Summary based reporting<br>crime rate per 100,000<br>populated is calculated for<br>other state crime<br>comparisons only. | 426.47   |

#### Arrest Overview

| • | Arrest Total          | 137   |
|---|-----------------------|-------|
| • | % change from 2016    | 3.01% |
| • | Adult Arrest total    | 126   |
| • | Juvenile Arrest total | 11    |

Arrest Rate per 100,000
 1,884.72
 population

#### Total Offenses - 5 year trend



#### Total Arrests - 5 year trend



|                                 | Offer      | nses      | Arre  | ests     |
|---------------------------------|------------|-----------|-------|----------|
| Group "A" Offenses              | # Reported | # Cleared | Adult | Juvenile |
| Murder                          | 0          | 0         | 0     | 0        |
| Negligent Manslaughter          | 0          | 0         | 0     | 0        |
| Rape                            | 0          | 0         | 0     | 0        |
| Sodomy                          | 0          | 0         | 0     | 0        |
| Sexual Assault w/Obj            | 0          | 0         | 0     | 0        |
| Fondling                        | 0          | 0         | 0     | 0        |
| Aggravated Assault              | 5          | 5         | 7     | 1