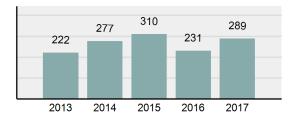

Group "A" Crime Rate per<br>100,000 population                                                                                                    | er 3,063.89 |  |  |
| <ul> <li>Summary based reportin<br/>crime rate per 100,000<br/>populated is calculated for<br/>other state crime<br/>comparisons only.</li> </ul> | •           |  |  |
| Arrest Overview                                                                                                                                   |             |  |  |

#### Ar

| • | Arrest Total          | 289    |
|---|-----------------------|--------|
| • | % change from 2016    | 25.11% |
| • | Adult Arrest total    | 230    |
| • | Juvenile Arrest total | 59     |

3,767.93 Arrest Rate per 100,000 • population

#### Total Offenses - 5 year trend





|                                 | Offenses   |           | Arrests |          |
|---------------------------------|------------|-----------|---------|----------|
| Group "A" Offenses              | # Reported | # Cleared | Adult   | Juvenile |
| Murder                          | 0          | 0         | 0       | 0        |
| Negligent Manslaughter          | 0          | 0         | 0       | 0        |
| Rape                            | 0          | 0         | 0       | 0        |
| Sodomy                          | 1          | 0         | 0       | 0        |
| Sexual Assault w/Obj            | 0          | 0         | 0       | 0        |
| Fondling                        | 3          | 1         | 0       | 0        |
| Aggravated Assault              | 14         | 14        |