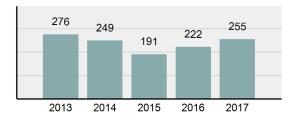

|          | Drug/Narcotic Violations          | 77              | 74        | 77    | 7        |
|                                   |                                              |          | Drug Equipment Violations         | 60              | 60        | 2     | 0        |
|                                   |                                              |          | Gambling Offenses                 | 0               | 0         | 0     | 0        |
|                                   | <u>Total Offenses - 5 year t</u>             | trend    | Pornography/Obscene               | 1               | 0         | 0     | 0        |

Prostitution Offenses

Total Group "A"

Weapons Law Violations

Material

#### Total Offenses - 5 year trend



#### Total Arrests - 5 year trend



|                                      | Arrests |          |  |
|--------------------------------------|---------|----------|--|
| Group "B" Arrests                    | Adult   | Juvenile |  |
| Runaway                              | 0       | 0        |  |
| Bad Checks                           | 0       | 0        |  |
| Curfew/Loitering/Vagrancy Violations | 6       | 0        |  |
| Disorderly Conduct                   | 0       | 0        |  |
| DUI                                  | 43      | 1        |  |
| Drunkenness                          | 1       | 0        |  |
| Family Offenses, Nonviolent          | 0       | 0        |  |
| Liquor Law Violations                | 0       | 0        |  |
| Peeping Tom                          | 0       | 0        |  |
| Trespass of Real