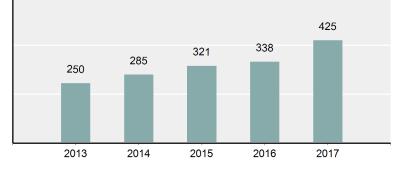

# Facts At A Glance

| Group "A" Offenses     | ♦ 87,793 total Group "A" offenses reported.                                                                                                       |
|------------------------|---------------------------------------------------------------------------------------------------------------------------------------------------|
|                        | ♦ 2.01% increase from 2016 Group "A" offenses.                                                                                                    |
| Crime Rate             | <ul> <li>5,124.73 per 100,000 inhabitants based on Group "A" Offenses.</li> <li>0.50% increase from 2016 NIBRS crime rate.</li> </ul>             |
|                        | <ul> <li>1,921.28 per 100,000 inhabitants based on Part 1 offenses.</li> <li>(utilized for comparison purposes with non-NIBRS states).</li> </ul> |
| Violent Crime          | ♦ 4,052 total violent crime offenses reported.                                                                                                    |
|                        | ♦ 2.63% increase from 2016 violent crime offenses.                                                                                                |
|                        | <ul> <li>3.96% increase from 2016 aggravated assault offenses, which accounts for<br/>74.43% of the violent crime.</li> </ul>                     |
| Crime Against Persons  | <ul> <li>18,158 total crime against persons reported.</li> </ul>                                                                                  |
|                        | <ul> <li>No change from 2016 crime against persons.</li> </ul>                                                                                    |
|                        | <ul> <li>0.94% increase from 2016 simple assault offenses, which accounts for 65.22% of<br/>the crime against persons.</li> </ul>                 |
| Officers Assaulted     | <ul> <li>No law enforcement officers killed in the line of duty.</li> </ul>                                                                       |
|                        | ♦ 425 total reported officers assaulted.                                                                                                          |
|                        | ◆ 25.74% increase from 2016 assault on law enforcement officers.                                                                                  |
| Hate Crime             | <ul> <li>51 total hate crimes reported.</li> </ul>                                                                                                |
|                        | ♦ 15.91% increase from 2016 hate crimes.                                                                                                          |
| Crimes Against Society | <ul> <li>25,444 total crimes against society reported.</li> </ul>                                                                                 |
|                        | ♦ 11.28% increase from 2016 crimes against society.                                                                                               |
|                        | <ul> <li>11.78% increase from 2016 drug/narcotic violations offenses, which accounts for<br/>49.85% of the crimes against society.</li> </ul>     |
| Property Crime         | ♦ 44,191 total crimes against property reported.                                                                                                  |
| 1 - 7                  | ♦ 1.88% decrease from 2016 crimes against property.                                                                                               |
|                        | <ul> <li>3.29% decrease from 2016 larceny/theft offenses, which accounts for 47.34% of<br/>the crimes against property.</li> </ul>                |