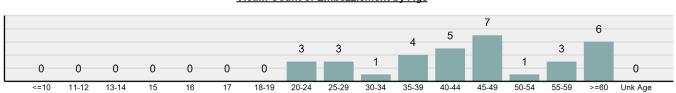

| 1      | 0     | 0      |
| Unknown              | 2    | 0      | 0     | 0      |

#### Embezzlement Count - 5 Year Trend

.....



| Top Locations of Embezzlement |        |  |  |
|-------------------------------|--------|--|--|
| Specialty Store               | 16.45% |  |  |
| Department/Discount Store     | 15.79% |  |  |
| Commercial/Office Building    | 15.13% |  |  |
| Restaurant                    | 14.47% |  |  |
| Convenience Store             | 9.87%  |  |  |
|                               |        |  |  |

# Top Value of Property Loss Percentage - 99.20% Money \$ 1,197,054.00 Other \$ 91,277.00 Merchandise \$ 40,647.00 Household Goods \$ 6,437.00 Computer Hardware/Software \$ 3,593.00

#### Victim Types



\*Others: Religious Organization, Government, Others, Unknown





#### Victim Count of Embezzlement by Age

## **Extortion/Blackmail**

- Unlawfully obtain money, property, or any other thing of value, either tangible or intangible, through the use or threat of force, misuse of authority, threat of criminal prosecution, threat of destruction of reputation or social standing, or through other coercive means -

| Extortion/Blackmail |         |  |  |
|---------------------|---------|--|--|
| Offenses Reported   | 42      |  |  |
| Changes from 2016   | -54.84% |  |  |
| Rate per 100,000*   | 2.45    |  |  |
| Total Arrests       | 3       |  |  |
|                     |         |  |  |

\*\*\*\*\*\*\*\*\*\*\*\*\*\*\*\*\*

| Arrestee Information |      |        |       |        |
|----------------------|------|--------|-------|--------|
| Adult Juvenile