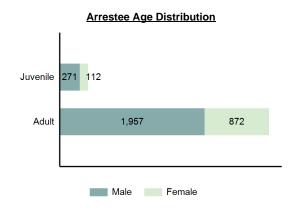

| 215   | 121       | 26   | 20     |  |

#### Estimated Seized Value (in \$ 1,000s)



#### Drug Equipment Violations Count 5 Year Trend



#### Type Of Criminal Activity

| Activity                             | Distribution |
|--------------------------------------|--------------|
|                                      |              |
| Possessing/Concealing                | 78.85%       |
| Using/Consuming                      | 18.24%       |
| Distributing/Selling                 | 0.93%        |
| Transporting/Transmitting/Importing  | 0.88%        |
| Buying/Receiving                     | 0.68%        |
| Cultivating/Manufacturing/Publishing | 0.31%        |
| Operating/Promoting/Assisting        | 0.09%        |
| Exploiting Children                  | 0.03%        |



#### Drug Equipment Violations Arrests By Age in 2017



# 2017 Idaho Crimes Against Society

## **Gambling Offenses**

- Unlawfully bet or wager money or something else of value; assist, promote, or operate a game of chance for money or some other stakes; possess or transmit wagering information; manufacture, sell, purchase, possess, or transport gambling equipment, devices, or goods; or tamper with the outcome of a sporting event or contest to gain a gambling advantage -

| Gambling Offenses |      |
|-------------------|------|
| Offenses Reported | 1    |
| Changes from 2016 | -50% |
| Rate per 100,000* | 0.06 |
| Total Arrests     | 0    |

| Arrestee Information |                |        |      |        |  |  |  |
|----------------------|----------------|--------|------|--------|--