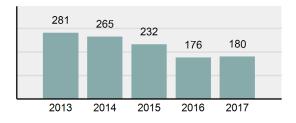

s          | 0          | 0         | 0     | 0        |
|                                                  |          | Drug/Narcotic Violations          | 35         | 26        | 21    | 3        |
|                                                  |          | Drug Equipment Violations         | 23         | 18        | 0     | 0        |
|                                                  |          | Gambling Offenses                 | 0          | 0         | 0     | 0        |
|                                                  |          |                                   | 1          | I         |       |          |

Pornography/Obscene

Prostitution Offenses

Total Group "A"

Weapons Law Violations

Material

### Total Offenses - 5 year trend



### Total Arrests - 5 year trend



|                                      | Arre  | ests     |
|--------------------------------------|-------|----------|
| Group "B" Arrests                    | Adult | Juvenile |
| Runaway                              | 0     | 1        |
| Bad Checks                           | 0     | 0        |
| Curfew/Loitering/Vagrancy Violations | 0     | 0        |
| Disorderly Conduct                   | 0     | 0        |
| DUI                                  | 37    | 0        |
| Drunkenness                          | 0     | 0        |
| Family Offenses, Nonviolent          | 0     | 0        |
| Liquor Law Violations                | 3     | 0        |
| Peeping Tom                          | 0     | 0        |
| Trespass of Real Property            | 2     | 2        |
| All Other Offens