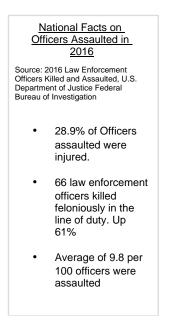

# Facts At A Glance

| Group "A" Offenses     | ♦ 87,793 total Group "A" offenses reported.                                                                                                       |
|------------------------|---------------------------------------------------------------------------------------------------------------------------------------------------|
|                        | ♦ 2.01% increase from 2016 Group "A" offenses.                                                                                                    |
| Crime Rate             | <ul> <li>5,124.73 per 100,000 inhabitants based on Group "A" Offenses.</li> <li>0.50% increase from 2016 NIBRS crime rate.</li> </ul>             |
|                        | <ul> <li>1,921.28 per 100,000 inhabitants based on Part 1 offenses.</li> <li>(utilized for comparison purposes with non-NIBRS states).</li> </ul> |
| Violent Crime          | ♦ 4,052 total violent crime offenses reported.                                                                                                    |
|                        | ♦ 2.63% increase from 2016 violent crime offenses.                                                                                                |
|                        | <ul> <li>3.96% increase from 2016 aggravated assault offenses, which accounts for<br/>74.43% of the violent crime.</li> </ul>                     |
| Crime Against Persons  | <ul> <li>18,158 total crime against persons reported.</li> </ul>                                                                                  |
|                        | <ul> <li>No change from 2016 crime against persons.</li> </ul>                                                                                    |
|                        | <ul> <li>0.94% increase from 2016 simple assault offenses, which accounts for 65.22% of<br/>the crime against persons.</li> </ul>                 |
| Officers Assaulted     | <ul> <li>No law enforcement officers killed in the line of duty.</li> </ul>                                                                       |
|                        | ♦ 425 total reported officers assaulted.                                                                                                          |
|                        | ◆ 25.74% increase from 2016 assault on law enforcement officers.                                                                                  |
| Hate Crime             | <ul> <li>51 total hate crimes reported.</li> </ul>                                                                                                |
|                        | ♦ 15.91% increase from 2016 hate crimes.                                                                                                          |
| Crimes Against Society | <ul> <li>25,444 total crimes against society reported.</li> </ul>                                                                                 |
|                        | ♦ 11.28% increase from 2016 crimes against society.                                                                                               |
|                        | <ul> <li>11.78% increase from 2016 drug/narcotic violations offenses, which accounts for<br/>49.85% of the crimes against society.</li> </ul>     |
| Property Crime         | ♦ 44,191 total crimes against property reported.                                                                                                  |
| 1 - 7                  | ♦ 1.88% decrease from 2016 crimes against property.                                                                                               |
|                        | <ul> <li>3.29% decrease from 2016 larceny/theft offenses, which accounts for 47.34% of<br/>the crimes against property.</li> </ul>                |