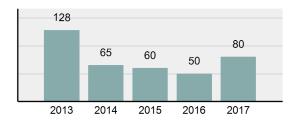

| 52       |
| • | Percent Cleared                                                                                                            | 65%      |
| • | Group "A" Crime Rate per 100,000 population                                                                                | 2,020.71 |
| • | Summary based reporting<br>crime rate per 100,000<br>populated is calculated for<br>other state crime<br>comparisons only. | 530.44   |

#### Arrest Overview

| • | Arrest Total          | 106     |
|---|-----------------------|---------|
| • | % change from 2016    | -15.87% |
| • | Adult Arrest total    | 94      |
| • | Juvenile Arrest total | 12      |

- Juvenile Arrest total .
- 2,677.44 Arrest Rate per 100,000 . population

#### Total Offenses - 5 year trend



#### Total Arrests - 5 year trend



| Group "A" Offenses #<br>Murder<br>Negligent Manslaughter<br>Rape | Offer<br>Reported<br>0<br>0<br>0 | # Cleared<br>0 | Arre<br>Adult<br>0 | ests<br>Juvenile |
|------------------------------------------------------------------|----------------------------------|----------------|--------------------|------------------|
| Murder<br>Negligent Manslaughter                                 | 0                                | 0              |                    | Juvenile         |
| Negligent Manslaughter                                           | 0                                | -              | 0                  |                  |
|                                                                  | -                                |