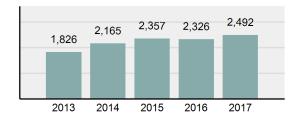

#### **Arrest Overview**

| • | Arrest Total                       | 2,492    |
|---|------------------------------------|----------|
| • | % change from 2016                 | 7.14%    |
| • | Adult Arrest total                 | 1,743    |
| • | Juvenile Arrest total              | 749      |
| • | Arrest Rate per 100,000 population | 2,511.06 |