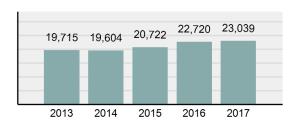

## **Ada County Total**

Offense Overview

Population: 456,757
County: Ada

| • | Offense Total                               | 23,039   |
|---|---------------------------------------------|----------|
| • | % change from 2016                          | 1.4%     |
| • | # of cleared offenses                       | 9,895    |
| • | Percent Cleared                             | 42.95%   |
| • | Group "A" Crime Rate per 100,000 population | 5,044.04 |