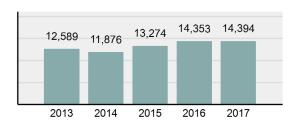

## **BOISE Police Department**

Population: 225,677 County: Ada

| • | Offense Total                                                                                                  | 14,394   |
|---|----------------------------------------------------------------------------------------------------------------|----------|
| • | % change from 2016                                                                                             | 0.29%    |
| • | # of cleared offenses                                                                                          | 5,377    |
| • | Percent Cleared                                                                                                | 37.36%   |
| • | Group "A" Crime Rate per 100,000 population                                                                    | 6,378.14 |
| • | Summary based reporting crime rate per 100,000 populated is calculated for other state crime comparisons only. | 2,777.42 |