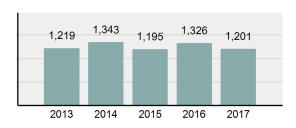

## **GARDEN CITY Police Department**

Offense Overview

Population: 11,708 County: Ada

| • | Offense Total                                                                                                  | 1,201     |
|---|----------------------------------------------------------------------------------------------------------------|-----------|
| • | % change from 2016                                                                                             | -9.43%    |
| • | # of cleared offenses                                                                                          | 707       |
| • | Percent Cleared                                                                                                | 58.87%    |
| • | Group "A" Crime Rate per 100,000 population                                                                    | 10,257.94 |
| • | Summary based reporting crime rate per 100,000 populated is calculated for other state crime comparisons only. | 3,664.16  |

### Total Offenses - 5 year trend

| 1,040 | 1,036 | 844  | 758  | 713  |  |
|-------|-------|------|------|------|--|
|       |       |      |      |      |  |
| 2013  | 2014  | 2015 | 2016 | 2017 |  |