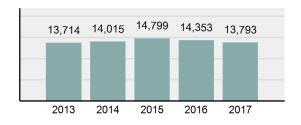

#### **Arrest Overview**

| • | Arrest Total                       | 13,793   |
|---|------------------------------------|----------|
| • | % change from 2016                 | -3.9%    |
| • | Adult Arrest total                 | 11,388   |
| • | Juvenile Arrest total              | 2,405    |
| • | Arrest Rate per 100,000 population | 3,019.77 |