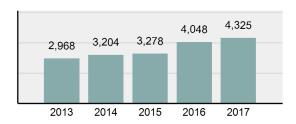

## **MERIDIAN Police Department**

Population: 99,241 County: Ada

| Offens | e Overview                                                                                                     |          |
|--------|----------------------------------------------------------------------------------------------------------------|----------|
| •      | Offense Total                                                                                                  | 4,325    |
| •      | % change from 2016                                                                                             | 6.84%    |
| •      | # of cleared offenses                                                                                          | 2,026    |
| •      | Percent Cleared                                                                                                | 46.84%   |
| •      | Group "A" Crime Rate per 100,000 population                                                                    | 4,358.08 |
| •      | Summary based reporting crime rate per 100,000 populated is calculated for other state crime comparisons only. | 1,666.65 |

| • | Offense Total                                                                                                  | 4,325    |
|---|----------------------------------------------------------------------------------------------------------------|----------|
| • | % change from 2016                                                                                             | 6.84%    |
| • | # of cleared offenses                                                                                          | 2,026    |
| • | Percent Cleared                                                                                                | 46.84%   |
| • | Group "A" Crime Rate per 100,000 population                                                                    | 4,358.08 |
| • | Summary based reporting crime rate per 100,000 populated is calculated for other state crime comparisons only. | 1,666.65 |
| 4 | O                                                                                                              |          |