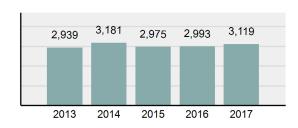

### Total Offenses - 5 year trend

| 6 | 6,449 | 6,321 | 7,059 | 7,135 | 6,570 |
|---|-------|-------|-------|-------|-------|
|   |       |       |       |       |       |
| 2 | 2013  | 2014  | 2015  | 2016  | 2017  |