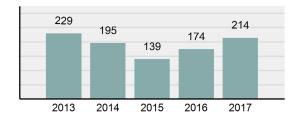

#### Total Arrests - 5 year trend

|                                 | Offenses   |           | Arrests |          |
|---------------------------------|------------|-----------|---------|----------|
| Group "A" Offenses              | # Reported | # Cleared | Adult   | Juvenile |
| Murder                          | 0          | 0         | 0       | 0        |
| Negligent Manslaughter          | 0          | 0         | 0       | 0        |
| Rape                            | 0          | 0         | 0       | 0        |
| Sodomy                          | 0          | 0         | 0       | 0        |
| Sexual Assault w/Obj            | 0          | 0         | 0       | 0        |
| Fondling                        | 1          | 1         | 1       | 0        |
| Aggravated Assault              | 5          | 2         | 2       | 0        |
| Simple Assault                  | 14         | 8         | 6       | 1        |
| Intimidation                    | 0          | 0         | 0       | 0        |
| Kidnapping                      | 0          | 0         | 0       | 0        |
| Incest                          | 0          | 0         | 0       | 0        |
| Statutory Rape                  | 0          | 0         | 0       | 0        |
| Robbery                         | 0          | 0         | 0       | 0        |
| Burglary/Breaking and Entering  | 2          | 0         | 0       | 0        |
| Larceny/Theft Offenses          | 29         | 15        | 13      | 2        |
| Motor Vehicle Theft             | 0          | 0         | 0       | 0        |
| Arson                           | 1          | 1         | 1       | 0        |
| Destruction Of Property         | 0          | 0         | 0       | 0        |
| Counterfeiting/Forgery          | 0          | 0         | 0       | 0        |
| Fraud Offenses                  | 1          | 1         | 0       | 1        |
| Embezzlement                    | 0          | 0         | 0       | 0        |
| Extortion/Blackmail             | 0          | 0         | 0       | 0        |
| Bribery                         | 0          | 0         | 0       | 0        |
| Stolen Property Offenses        | 0          | 0         | 0       | 0        |
| Drug/Narcotic Violations        | 68         | 66        | 69      | 7        |
| Drug Equipment Violations       | 58         | 58        | 2       | 0        |
| Gambling Offenses               | 0          | 0         | 0       | 0        |
| Pornography/Obscene<br>Material | 0          | 0         | 0       | 0        |
| Prostitution Offenses           | 0          | 0         | 0       | 0        |
| Weapons Law Violations          | 0          | 0         | 0       | 0        |
| Total Group "A"                 | 179        | 152       | 94      | 11       |

| Arrest | OVATV | ,iow |
|--------|-------|------|
|        |       |      |

| • | Arrest Total            | 214      |
|---|-------------------------|----------|
| • | % change from 2016      | 22.99%   |
| • | Adult Arrest total      | 200      |
| • | Juvenile Arrest total   | 14       |
| • | Arrest Rate per 100,000 | 8,313.91 |