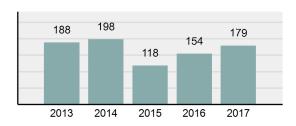

### Total Offenses - 5 year trend

## **BONNERS FERRY Police Department**

Population: 2,574
County: Boundary

| Offense Overview |                                                                                                                |          |  |  |
|------------------|----------------------------------------------------------------------------------------------------------------|----------|--|--|
| •                | Offense Total                                                                                                  | 179      |  |  |
| •                | % change from 2016                                                                                             | 16.23%   |  |  |
| •                | # of cleared offenses                                                                                          | 152      |  |  |
| •                | Percent Cleared                                                                                                | 84.92%   |  |  |
| •                | Group "A" Crime Rate per 100,000 population                                                                    | 6,954.16 |  |  |
| •                | Summary based reporting crime rate per 100,000 populated is calculated for other state crime comparisons only. | 1,437.45 |  |  |