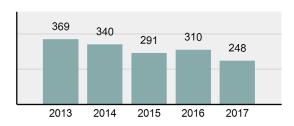

### Total Offenses - 5 year trend

## **Boundary County Total**

Offense Overview

Population: 11,894
County: Boundary

Arrests

| • | Offense Total                                                                                                  | 248      |
|---|----------------------------------------------------------------------------------------------------------------|----------|
| • | % change from 2016                                                                                             | -20%     |
| • | # of cleared offenses                                                                                          | 192      |
| • | Percent Cleared                                                                                                | 77.42%   |
| • | Group "A" Crime Rate per 100,000 population                                                                    | 2,085.08 |
| • | Summary based reporting crime rate per 100,000 populated is calculated for other state crime comparisons only. | 554.90   |