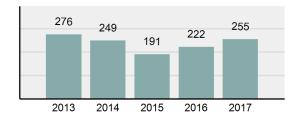

## Total Offenses - 5 year trend

#### **Arrest Overview**

| • | Arrest Total                       | 255      |
|---|------------------------------------|----------|
| • | % change from 2016                 | 14.86%   |
| • | Adult Arrest total                 | 239      |
| • | Juvenile Arrest total              | 16       |
| • | Arrest Rate per 100,000 population | 2,143.94 |