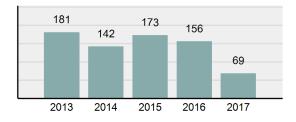

## Total Offenses - 5 year trend

## **Boundary County Total**

Offense Overview

Population: 11,894
County: Boundary

Arrests

| • | Offense Total                                                                                                  | 248      |
|---|----------------------------------------------------------------------------------------------------------------|----------|
| • | % change from 2016                                                                                             | -20%     |
| • | # of cleared offenses                                                                                          | 192      |
| • | Percent Cleared                                                                                                | 77.42%   |
| • | Group "A" Crime Rate per 100,000 population                                                                    | 2,085.08 |
| • | Summary based reporting crime rate per 100,000 populated is calculated for other state crime comparisons only. | 554.90   |