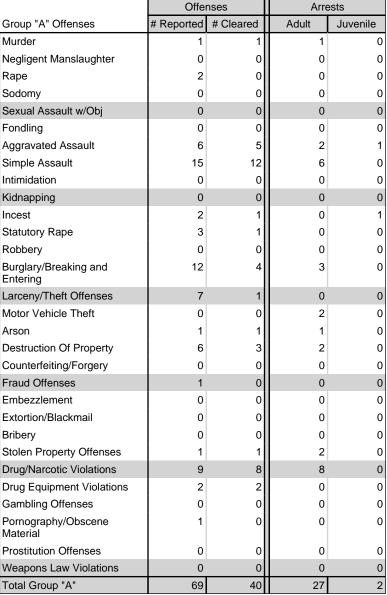

## **BOUNDARY County Sheriff's Office**

Population: 9,320 County: Boundary

| Offense Overview |                                                                                                                |         |  |
|------------------|----------------------------------------------------------------------------------------------------------------|---------|--|
| •                | Offense Total                                                                                                  | 69      |  |
| •                | % change from 2016                                                                                             | -55.77% |  |
| •                | # of cleared offenses                                                                                          | 40      |  |
| •                | Percent Cleared                                                                                                | 57.97%  |  |
| •                | Group "A" Crime Rate per 100,000 population                                                                    | 740.34  |  |
| •                | Summary based reporting crime rate per 100,000 populated is calculated for other state crime comparisons only. | 311.16  |  |

#### Total Arrests - 5 year trend

|                                 | Offenses   |           | Arrests |          |
|---------------------------------|------------|-----------|---------|----------|
| Group "A" Offenses              | # Reported | # Cleared | Adult   | Juvenile |
| Murder                          | 0          | 0         | 0       | 0        |
| Negligent Manslaughter          | 0          | 0         | 0       | 0        |
| Rape                            | 0          | 0         | 0       | 0        |
| Sodomy                          | 0          | 0         | 0       | 0        |
| Sexual Assault w/Obj            | 0          | 0         | 0       | 0        |
| Fondling                        | 1          | 1         | 1       | 0        |
| Aggravated Assault              | 5          | 2         | 2       | 0        |
| Simple Assault                  | 14         | 8         | 6       | 1        |
| Intimidation                    | 0          | 0         | 0       | 0        |
| Kidnapping                      | 0          | 0         | 0       | 0        |
| Incest                          | 0          | 0         | 0       | 0        |
| Statutory Rape                  | 0          | 0         | 0       | 0        |
| Robbery                         | 0          | 0         | 0       | 0        |
| Burglary/Breaking and Entering  | 2          | 0         | 0       | 0        |
| Larceny/Theft Offenses          | 29         | 15        | 13      | 2        |
| Motor Vehicle Theft             | 0          | 0         | 0       | 0        |
| Arson                           | 1          | 1         | 1       | 0        |
| Destruction Of Property         | 0          | 0         | 0       | 0        |
| Counterfeiting/Forgery          | 0          | 0         | 0       | 0        |
| Fraud Offenses                  | 1          | 1         | 0       | 1        |
| Embezzlement                    | 0          | 0         | 0       | 0        |
| Extortion/Blackmail             | 0          | 0         | 0       | 0        |
| Bribery                         | 0          | 0         | 0       | 0        |
| Stolen Property Offenses        | 0          | 0         | 0       | 0        |
| Drug/Narcotic Violations        | 68         | 66        | 69      | 7        |
| Drug Equipment Violations       | 58         | 58        | 2       | 0        |
| Gambling Offenses               | 0          | 0         | 0       | 0        |
| Pornography/Obscene<br>Material | 0          | 0         | 0       | 0        |
| Prostitution Offenses           | 0          | 0         | 0       | 0        |
| Weapons Law Violations          | 0          | 0         | 0       | 0        |
| Total Group "A"                 | 179        | 152       | 94      | 11       |