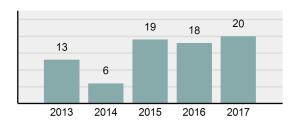

| 3        |
| Percent Cleared                                                                                                | 15%      |
| Group "A" Crime Rate per 100,000 population                                                                    | 1,860.47 |
| Summary based reporting crime rate per 100,000 populated is calculated for other state crime comparisons only. | 1,023.26 |

### **Arrest Overview**

| • | Arrest Total                       | 3       |
|---|------------------------------------|---------|
| • | % change from 2016                 | -57.14% |
| • | Adult Arrest total                 | 3       |
| • | Juvenile Arrest total              | 0       |
| • | Arrest Rate per 100,000 population | 279.07  |

## Total Offenses - 5 year trend



### Total Arrests - 5 year trend



|                                 | Offenses   |           | Arrests |          |
|---------------------------------|------------|-----------|---------|----------|
| Group "A" Offenses              | # Reported | # Cleared | Adult   | Juvenile |
| Murder                          | 0          | 0         | 0       | 0        |
| Negligent Manslaughter          | 0          | 0         | 0       | 0        |
| Rape                            | 1          | 0         | 0       | 0        |
| Sodomy                          | 0          | 0         | 0       | 0        |
| Sexual Assault w/Obj            | 0          | 0         | 0       | 0        |
| Fondling                        | 0          | 0         | 0       | 0        |
| Aggravated Assault