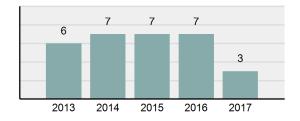

### Total Arrests - 5 year trend

|                                 | Offenses   |           | Arrests |          |
|---------------------------------|------------|-----------|---------|----------|
| Group "A" Offenses              | # Reported | # Cleared | Adult   | Juvenile |
| Murder                          | 0          | 0         | 0       | 0        |
| Negligent Manslaughter          | 0          | 0         | 0       | 0        |
| Rape                            | 1          | 0         | 0       | 0        |
| Sodomy                          | 0          | 0         | 0       | 0        |
| Sexual Assault w/Obj            | 0          | 0         | 0       | 0        |
| Fondling                        | 0          | 0         | 0       | 0        |
| Aggravated Assault              | 0          | 0         | 0       | 0        |
| Simple Assault                  | 3          | 2         | 1       | 0        |
| Intimidation                    | 0          | 0         | 0       | 0        |
| Kidnapping                      | 0          | 0         | 0       | 0        |
| Incest                          | 0          | 0         | 0       | 0        |
| Statutory Rape                  | 0          | 0         | 0       | 0        |
| Robbery                         | 0          | 0         | 0       | 0        |
| Burglary/Breaking and Entering  | 2          | 0         | 0       | 0        |
| Larceny/Theft Offenses          | 5          | 0         | 0       | 0        |
| Motor Vehicle Theft             | 3          | 0         | 0       | 0        |
| Arson                           | 0          | 0         | 0       | 0        |
| Destruction Of Property         | 3          | 0         | 0       | 0        |
| Counterfeiting/Forgery          | 0          | 0         | 0       | 0        |
| Fraud Offenses                  | 1          | 0         | 0       | 0        |
| Embezzlement                    | 0          | 0         | 0       | 0        |
| Extortion/Blackmail             | 0          | 0         | 0       | 0        |
| Bribery                         | 0          | 0         | 0       | 0        |
| Stolen Property Offenses        | 0          | 0         | 0       | 0        |
| Drug/Narcotic Violations        | 0          | 0         | 0       | 0        |
| Drug Equipment Violations       | 2          | 1         | 0       | 0        |
| Gambling Offenses               | 0          | 0         | 0       | 0        |
| Pornography/Obscene<br>Material | 0          | 0         | 0       | 0        |
| Prostitution Offenses           | 0          | 0         | 0       | 0        |
| Weapons Law Violations          | 0          | 0         | 0       | 0        |
| Total Group "A"                 | 20         | 3         | 1       | 0        |