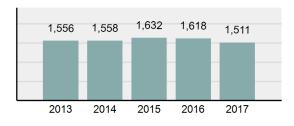

## Total Offenses - 5 year trend

#### Total Offenses - 5 year trend

| 2,790 |       |       |       |       |  |
|-------|-------|-------|-------|-------|--|
|       | 2,332 | 1,964 | 1,793 | 2,132 |  |
|       |       |       |       |       |  |
|       |       |       |       |       |  |
| 2013  | 2014  | 2015  | 2016  | 2017  |  |