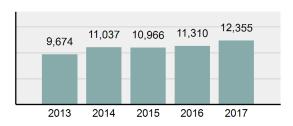

## <u>Total Offenses - 5 year trend</u>

## **Canyon County Total**

Population: 217,425 County: Canyon

Arrests

| Offense Overview |                                                                                                                |          |  |  |
|------------------|----------------------------------------------------------------------------------------------------------------|----------|--|--|
| •                | Offense Total                                                                                                  | 12,355   |  |  |
| •                | % change from 2016                                                                                             | 9.24%    |  |  |
| •                | # of cleared offenses                                                                                          | 5,732    |  |  |
| •                | Percent Cleared                                                                                                | 46.39%   |  |  |
| •                | Group "A" Crime Rate per 100,000 population                                                                    | 5,682.42 |  |  |
| •                | Summary based reporting crime rate per 100,000 populated is calculated for other state crime comparisons only. | 2,242.61 |  |  |