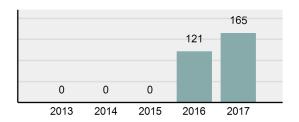

## **MIDDLETON Police Department**

Population: 7,486 County: Canyon

Arrests

| Offense Overview |                                                                                                                |          |  |
|------------------|----------------------------------------------------------------------------------------------------------------|----------|--|
| •                | Offense Total                                                                                                  | 165      |  |
| •                | % change from 2016                                                                                             | 36.36%   |  |
| •                | # of cleared offenses                                                                                          | 23       |  |
| •                | Percent Cleared                                                                                                | 13.94%   |  |
| •                | Group "A" Crime Rate per 100,000 population                                                                    | 2,204.11 |  |
| •                | Summary based reporting crime rate per 100,000 populated is calculated for other state crime comparisons only. | 935.08   |  |