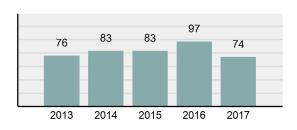

#### Total Offenses - 5 year trend

|                                      | Arrests |          |  |
|--------------------------------------|---------|----------|--|
| Group "B" Arrests                    | Adult   | Juvenile |  |
| Runaway                              | 0       | 2        |  |
| Bad Checks                           | 0       | 0        |  |
| Curfew/Loitering/Vagrancy Violations | 0       | 0        |  |
| Disorderly Conduct                   | 9       | 0        |  |
| DUI                                  | 7       | 0        |  |
| Drunkenness                          | 0       | 0        |  |
| Family Offenses, Nonviolent          | 3       | 0        |  |
| Liquor Law Violations                | 2       | 2        |  |
| Peeping Tom                          | 0       | 0        |  |
| Trespass of Real Property            | 1       | 0        |  |
| All Other Offenses                   | 0       | 1        |  |
| Total Group "B"                      | 22      | 5        |  |