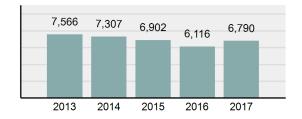

#### Total Arrests - 5 year trend

|                                      | Arrests |          |  |
|--------------------------------------|---------|----------|--|
| Group "B" Arrests                    | Adult   | Juvenile |  |
| Runaway                              | 0       | 200      |  |
| Bad Checks                           | 2       | 0        |  |
| Curfew/Loitering/Vagrancy Violations | 0       | 27       |  |
| Disorderly Conduct                   | 354     | 32       |  |
| DUI                                  | 638     | 5        |  |
| Drunkenness                          | 32      | 13       |  |
| Family Offenses, Nonviolent          | 218     | 5        |  |
| Liquor Law Violations                | 39      | 9        |  |
| Peeping Tom                          | 0       | 0        |  |
| Trespass of Real Property            | 47      | 10       |  |
| All Other Offenses                   | 1,250   | 99       |  |
| Total Group "B"                      | 2,580   | 400      |  |

## **Canyon County Total**

Population: 217,425 County: Canyon

Arrests

| Offense Overview |                                                                                                                |          |  |  |
|------------------|----------------------------------------------------------------------------------------------------------------|----------|--|--|
| •                | Offense Total                                                                                                  | 12,355   |  |  |
| •                | % change from 2016                                                                                             | 9.24%    |  |  |
| •                | # of cleared offenses                                                                                          | 5,732    |  |  |
| •                | Percent Cleared                                                                                                | 46.39%   |  |  |
| •                | Group "A" Crime Rate per 100,000 population                                                                    | 5,682.42 |  |  |
| •                | Summary based reporting crime rate per 100,000 populated is calculated for other state crime comparisons only. | 2,242.61 |  |  |