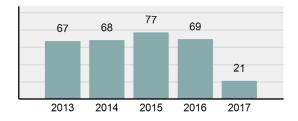

## Total Offenses - 5 year trend

|                                 | Offenses   |           | Arrests |          |
|---------------------------------|------------|-----------|---------|----------|
| Group "A" Offenses              | # Reported | # Cleared | Adult   | Juvenile |
| Murder                          | 0          | 0         | 0       | 0        |
| Negligent Manslaughter          | 0          | 0         | 0       | 0        |
| Rape                            | 0          | 0         | 0       | 0        |
| Sodomy                          | 0          | 0         | 0       | 0        |
| Sexual Assault w/Obj            | 0          | 0         | 0       | 0        |
| Fondling                        | 0          | 0         | 0       | 0        |
| Aggravated Assault              | 2          | 0         | 0       | 0        |
| Simple Assault                  | 11         | 2         | 1       | 0        |
| Intimidation                    | 0          | 0         | 0       | 0        |
| Kidnapping                      | 0          | 0         | 0       | 0        |
| Incest                          | 0          | 0         | 0       | 0        |
| Statutory Rape                  | 0          | 0         | 0       | 0        |
| Robbery                         | 0          | 0         | 0       | 0        |
| Burglary/Breaking and Entering  | 12         | 0         | 0       | 0        |
| Larceny/Theft Offenses          | 9          | 0         | 0       | 0        |
| Motor Vehicle Theft             | 3          | 0         | 0       | 0        |
| Arson                           | 0          | 0         | 0       | 0        |
| Destruction Of Property         | 12         | 0         | 0       | 0        |
| Counterfeiting/Forgery          | 1          | 0         | 0       | 0        |
| Fraud Offenses                  | 1          | 0         | 0       | 0        |
| Embezzlement                    | 0          | 0         | 0       | 0        |
| Extortion/Blackmail             | 0          | 0         | 0       | 0        |
| Bribery                         | 0          | 0         | 0       | 0        |
| Stolen Property Offenses        | 1          | 0         | 0       | 0        |
| Drug/Narcotic Violations        | 14         | 4         | 0       | 0        |
| Drug Equipment Violations       | 8          | 5         | 4       | 1        |
| Gambling Offenses               | 0          | 0         | 0       | 0        |
| Pornography/Obscene<br>Material | 0          | 0         | 0       | 0        |
| Prostitution Offenses           | 0          | 0         | 0       | 0        |
| Weapons Law Violations          | 0          | 0         | 0       | 0        |
| Total Group "A"                 | 74         | 11        | 5       | 1        |