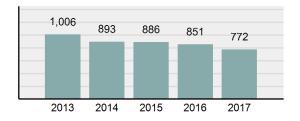

## <u>Total Offenses - 5 year trend</u>

## **Canyon County Total**

Population: 217,425 County: Canyon

Arrests

| Offense Overview |                                                                                                                |          |  |  |
|------------------|----------------------------------------------------------------------------------------------------------------|----------|--|--|
| •                | Offense Total                                                                                                  | 12,355   |  |  |
| •                | % change from 2016                                                                                             | 9.24%    |  |  |
| •                | # of cleared offenses                                                                                          | 5,732    |  |  |
| •                | Percent Cleared                                                                                                | 46.39%   |  |  |
| •                | Group "A" Crime Rate per 100,000 population                                                                    | 5,682.42 |  |  |
| •                | Summary based reporting crime rate per 100,000 populated is calculated for other state crime comparisons only. | 2,242.61 |  |  |