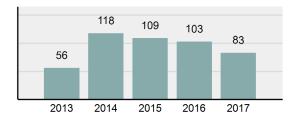

#### Total Offenses - 5 year trend

| 2,790 |       |       |       |       |  |
|-------|-------|-------|-------|-------|--|
|       | 2,332 | 1,964 | 1,793 | 2,132 |  |
|       |       |       |       |       |  |
|       |       |       |       |       |  |
| 2013  | 2014  | 2015  | 2016  | 2017  |  |