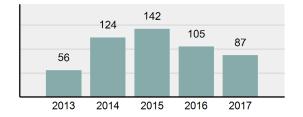

#### Total Arrests - 5 year trend

| 3,647 | 3,890 | 3,833 | 3,254 | 3,742 |  |
|-------|-------|-------|-------|-------|--|
|       |       |       |       |       |  |
| 2013  | 2014  | 2015  | 2016  | 2017  |  |