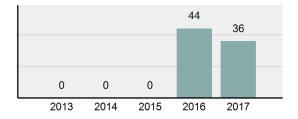

### PARMA Police Department

Population: 2,101
County: Canyon

Arrests

| • | Offense Total                                                                                                  | 83       |
|---|----------------------------------------------------------------------------------------------------------------|----------|
| • | % change from 2016                                                                                             | -19.42%  |
| • | # of cleared offenses                                                                                          | 60       |
| • | Percent Cleared                                                                                                | 72.29%   |
| • | Group "A" Crime Rate per 100,000 population                                                                    | 3,950.50 |
| • | Summary based reporting crime rate per 100,000 populated is calculated for other state crime comparisons only. | 1,761.07 |

#### **Arrest Overview**

Offense Overview

| • | Arrest Total                       | 87       |
|---|------------------------------------|----------|
| • | % change from 2016                 | -17.14%  |
| • | Adult Arrest total                 | 74       |
| • | Juvenile Arrest total              | 13       |
| • | Arrest Rate per 100,000 population | 4,140.89 |