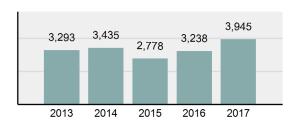

## **CALDWELL Police Department**

Population: 54,345 County: Canyon

| Offense Overview |                                                                                                                |          |  |
|------------------|----------------------------------------------------------------------------------------------------------------|----------|--|
| •                | Offense Total                                                                                                  | 3,945    |  |
| •                | % change from 2016                                                                                             | 21.83%   |  |
| •                | # of cleared offenses                                                                                          | 2,073    |  |
| •                | Percent Cleared                                                                                                | 52.55%   |  |
| •                | Group "A" Crime Rate per 100,000 population                                                                    | 7,259.18 |  |
| •                | Summary based reporting crime rate per 100,000 populated is calculated for other state crime comparisons only. | 2,410.53 |  |

| • | Offense Total                                                                                                  | 3,945    |
|---|----------------------------------------------------------------------------------------------------------------|----------|
| • | % change from 2016                                                                                             | 21.83%   |
| • | # of cleared offenses                                                                                          | 2,073    |
| • | Percent Cleared                                                                                                | 52.55%   |
| • | Group "A" Crime Rate per 100,000 population                                                                    | 7,259.18 |
| • | Summary based reporting crime rate per 100,000 populated is calculated for other state crime comparisons only. | 2,410.53 |