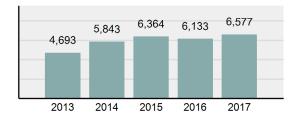

## NAMPA Police Department

Population: 93,064
County: Canyon

Arrests

315

| Offense Overview |                                                                                                                |          |  |
|------------------|----------------------------------------------------------------------------------------------------------------|----------|--|
| •                | Offense Total                                                                                                  | 6,577    |  |
| •                | % change from 2016                                                                                             | 7.24%    |  |
| •                | # of cleared offenses                                                                                          | 2,854    |  |
| •                | Percent Cleared                                                                                                | 43.39%   |  |
| •                | Group "A" Crime Rate per 100,000 population                                                                    | 7,067.18 |  |
| •                | Summary based reporting crime rate per 100,000 populated is calculated for other state crime comparisons only. | 2,990.42 |  |