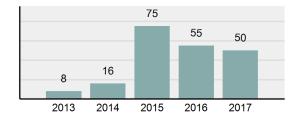

## Total Arrests - 5 year trend

|                                      | Arrests |          |
|--------------------------------------|---------|----------|
| Group "B" Arrests                    | Adult   | Juvenile |
| Runaway                              | 0       | 1        |
| Bad Checks                           | 0       | 0        |
| Curfew/Loitering/Vagrancy Violations | 0       | 0        |
| Disorderly Conduct                   | 0       | 0        |
| DUI                                  | 8       | 0        |
| Drunkenness                          | 0       | 0        |
| Family Offenses, Nonviolent          | 0       | 0        |
| Liquor Law Violations                | 1       | 0        |
| Peeping Tom                          | 0       | 0        |
| Trespass of Real Property            | 0       | 0        |
| All Other Offenses                   | 7       | 0        |
| Total Group "B"                      | 16      | 1        |

### **Arrest Overview**

| • | Arrest Total                       | 50       |
|---|------------------------------------|----------|
| • | % change from 2016                 | -9.09%   |
| • | Adult Arrest total                 | 46       |
| • | Juvenile Arrest total              | 4        |
| • | Arrest Rate per 100,000 population | 5,889.28 |