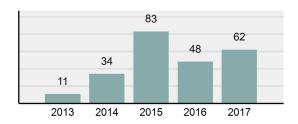

# Total Offenses - 5 year trend

# **Clark County Total**

Offense Overview

Population: 849
County: Clark

Arrests

Juvenile

Offenses

| • | Offense Total                                                                                                  | 62       |
|---|----------------------------------------------------------------------------------------------------------------|----------|
| • | % change from 2016                                                                                             | 29.17%   |
| • | # of cleared offenses                                                                                          | 48       |
| • | Percent Cleared                                                                                                | 77.42%   |
| • | Group "A" Crime Rate per 100,000 population                                                                    | 7,302.71 |
| • | Summary based reporting crime rate per 100,000 populated is calculated for other state crime comparisons only. | 1,295.64 |