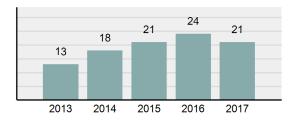

#### Total Arrests - 5 year trend

|                                   |            | County.   | Custer  |          |
|-----------------------------------|------------|-----------|---------|----------|
|                                   | Offenses   |           | Arrests |          |
| Group "A" Offenses                | # Reported | # Cleared | Adult   | Juvenile |
| Murder                            | 0          | 0         | 0       | 0        |
| Negligent Manslaughter            | 0          | 0         | 0       | 0        |
| Rape                              | 0          | 0         | 0       | 0        |
| Sodomy                            | 0          | 0         | 0       | 0        |
| Sexual Assault w/Obj              | 0          | 0         | 0       | 0        |
| Fondling                          | 0          | 0         | 0       | 0        |
| Aggravated Assault                | 1          | 1         | 1       | 0        |
| Simple Assault                    | 11         | 5         | 5       | 0        |
| Intimidation                      | 0          | 0         | 0       | 0        |
| Kidnapping                        | 0          | 0         | 0       | 0        |
| Incest                            | 0          | 0         | 0       | 0        |
| Statutory Rape                    | 0          | 0         | 0       | 0        |
| Robbery                           | 0          | 0         | 0       | 0        |
| Burglary/Breaking and<br>Entering | 2          | 0         | 0       | 0        |
| Larceny/Theft Offenses            | 5          | 1         | 1       | 0        |
| Motor Vehicle Theft               | 0          | 0         | 0       | 0        |
| Arson                             | 0          | 0         | 0       | 0        |
| Destruction Of Property           | 0          | 0         | 0       | 0        |
| Counterfeiting/Forgery            | 0          | 0         | 0       | 0        |
| Fraud Offenses                    | 0          | 0         | 0       | 0        |
| Embezzlement                      | 0          | 0         | 0       | 0        |
| Extortion/Blackmail               | 0          | 0         | 0       | 0        |
| Bribery                           | 0          | 0         | 0       | 0        |
| Stolen Property Offenses          | 0          | 0         | 0       | 0        |
| Drug/Narcotic Violations          | 2          | 2         | 2       | 0        |
| Drug Equipment Violations         | 1          | 1         | 1       | 0        |
| Gambling Offenses                 | 0          | 0         | 0       | 0        |
| Pornography/Obscene<br>Material   | 0          | 0         | 0       | 0        |
| Prostitution Offenses             | 0          | 0         | 0       | 0        |
| Weapons Law Violations            | 0          | 0         | 0       | 0        |
| Total Group "A"                   | 22         | 10        | 10      | 0        |

#### Arrest Overview

| • | Arrest Total       | 21     |
|---|--------------------|--------|
| • | % change from 2016 | -12.5% |
| • | Adult Arrest total | 21     |

0

- Juvenile Arrest total
- Arrest Rate per 100,000 2,034.88
  population