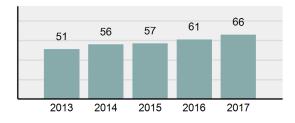

### Total Arrests - 5 year trend

|                                   | Offe       | nses      | Arre  | ests     |
|-----------------------------------|------------|-----------|-------|----------|
| Group "A" Offenses                | # Reported | # Cleared | Adult | Juvenile |
| Murder                            | 0          | 0         | 0     | 0        |
| Negligent Manslaughter            | 0          | 0         | 0     | 0        |
| Rape                              | 0          | 0         | 0     | 0        |
| Sodomy                            | 0          | 0         | 0     | 0        |
| Sexual Assault w/Obj              | 0          | 0         | 0     | 0        |
| Fondling                          | 1          | 0         | 0     | 0        |
| Aggravated Assault                | 3          | 3         | 3     | 0        |
| Simple Assault                    | 21         | 11        | 10    | 0        |
| Intimidation                      | 0          | 0         | 0     | 0        |
| Kidnapping                        | 0          | 0         | 0     | 0        |
| Incest                            | 0          | 0         | 0     | 0        |
| Statutory Rape                    | 0          | 0         | 0     | 0        |
| Robbery                           | 0          | 0         | 0     | 0        |
| Burglary/Breaking and<br>Entering | 7          | 2         | 2     | 0        |
| Larceny/Theft Offenses            | 22         | 1         | 1     | 0        |
| Motor Vehicle Theft               | 1          | 0         | 0     | 0        |
| Arson                             | 0          | 0         | 0     | 0        |
| Destruction Of Property           | 9          | 1         | 1     | 0        |
| Counterfeiting/Forgery            | 0          | 0         | 0     | 0        |
| Fraud Offenses                    | 0          | 0         | 0     | 0        |
| Embezzlement                      | 0          | 0         | 0     | 0        |
| Extortion/Blackmail               | 0          | 0         | 0     | 0        |
| Bribery                           | 0          | 0         | 0     | 0        |
| Stolen Property Offenses          | 0          | 0         | 0     | 0        |
| Drug/Narcotic Violations          | 6          | 6         | 6     | 0        |
| Drug Equipment Violations         | 3          | 3         | 2     | 0        |
| Gambling Offenses                 | 0          | О         | 0     | 0        |
| Pornography/Obscene<br>Material   | 0          | 0         | 0     | 0        |
| Prostitution Offenses             | 0          | 0         | 0     | 0        |
| Weapons Law Violations            | 0          | 0         | 0     | 0        |
| Total Group "A"                   | 73         | 27        | 25    | 0        |

## Arrest Overview

| • | Arrest Total            | 66       |
|---|-------------------------|----------|
| • | % change from 2016      | 8.2%     |
| • | Adult Arrest total      | 66       |
| • | Juvenile Arrest total   | 0        |
| • | Arrest Rate per 100,000 | 1,614.88 |