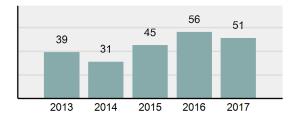

### Total Offenses - 5 year trend

## Offense Overview

| • | Offense Total                                                                                                              | 51       |
|---|----------------------------------------------------------------------------------------------------------------------------|----------|
| • | % change from 2016                                                                                                         | -8.93%   |
| • | # of cleared offenses                                                                                                      | 17       |
| • | Percent Cleared                                                                                                            | 33.33%   |
| • | Group "A" Crime Rate per 100,000 population                                                                                | 1,669.39 |
| • | Summary based reporting<br>crime rate per 100,000<br>populated is calculated for<br>other state crime<br>comparisons only. | 818.33   |