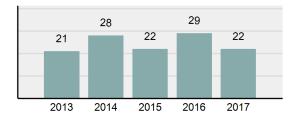

### Total Offenses - 5 year trend

## Offense Overview

| • | Offense Total                                                                                                              | 22       |
|---|----------------------------------------------------------------------------------------------------------------------------|----------|
| • | % change from 2016                                                                                                         | -24.14%  |
| • | # of cleared offenses                                                                                                      | 10       |
| • | Percent Cleared                                                                                                            | 45.45%   |
| • | Group "A" Crime Rate per 100,000 population                                                                                | 2,131.78 |
| • | Summary based reporting<br>crime rate per 100,000<br>populated is calculated for<br>other state crime<br>comparisons only. | 775.19   |