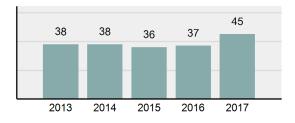

## Total Offenses - 5 year trend

# \*\*\*\*\*

4,087 Custer

Population:

County:

| Offense Overview |                                                                                                                            |          |  |
|------------------|----------------------------------------------------------------------------------------------------------------------------|----------|--|
| •                | Offense Total                                                                                                              | 73       |  |
| •                | % change from 2016                                                                                                         | -14.12%  |  |
| •                | # of cleared offenses                                                                                                      | 27       |  |
| •                | Percent Cleared                                                                                                            | 36.99%   |  |
| •                | Group "A" Crime Rate per 100,000 population                                                                                | 1,786.15 |  |
| •                | Summary based reporting<br>crime rate per 100,000<br>populated is calculated for<br>other state crime<br>comparisons only. | 807.44   |  |