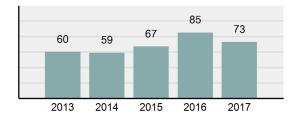

## Total Offenses - 5 year trend

# \*\*\*\*\*

4,087 Custer

Population:

County:

| Offense Overview |                                                                                                                            |          |  |
|------------------|----------------------------------------------------------------------------------------------------------------------------|----------|--|
| •                | Offense Total                                                                                                              | 73       |  |
| •                | % change from 2016                                                                                                         | -14.12%  |  |
| •                | # of cleared offenses                                                                                                      | 27       |  |
| •                | Percent Cleared                                                                                                            | 36.99%   |  |
| •                | Group "A" Crime Rate per 100,000 population                                                                                | 1,786.15 |  |
| •                | Summary based reporting<br>crime rate per 100,000<br>populated is calculated for<br>other state crime<br>comparisons only. | 807.44   |  |