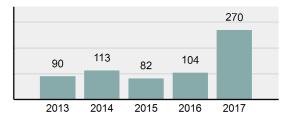

| 74.44%   |  |  |
| •                | Group "A" Crime Rate per 100,000 population                                                                    | 6,882.49 |  |  |
| •                | Summary based reporting crime rate per 100,000 populated is calculated for other state crime comparisons only. | 1,325.52 |  |  |

| 270   |
|-------|
| 9.62% |
| 201   |
| 1.44% |
| 82.49 |
| 25.52 |

#### **Arrest Overview**

| • | Arrest Total                       | 179      |
|---|------------------------------------|----------|
| • | % change from 2016                 | 198.33%  |
| • | Adult Arrest total                 | 175      |
| • | Juvenile Arrest total              | 4        |
| • | Arrest Rate per 100,000 population | 4,562.83 |



### Total Offenses - 5 year trend



## Total Arrests - 5 year trend



|                                      | Arrests |          |
|--------------------------------------|---------|----------|
| Group "B" Arrests                    | Adult   | Juvenile |
| Runaway                              | 0       | 0        |
| Bad Checks                           | 0       | 0        |
| Curfew/Loitering/Vagrancy Violations | 0       | 0        |
| Disorderly Conduct                   | 2       | 0        |
| DUI                                  | 33      | 0        |
| Drunkenness                          | 0       | 0        |
| Family Offenses, Nonviolent          | 1       | 0        |
| Liquor Law Violations                | 5       | 1        |
| Peeping Tom                          | 0       | 0        |
| Trespass of Real