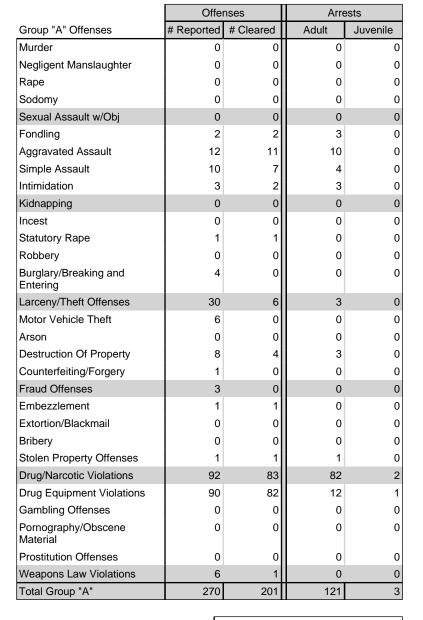

### **Adams County Total**

Population: 3,923 County: Adams

| Offense Overview |                                                                                                                |          |  |  |
|------------------|----------------------------------------------------------------------------------------------------------------|----------|--|--|
| •                | Offense Total                                                                                                  | 270      |  |  |
| •                | % change from 2016                                                                                             | 159.62%  |  |  |
| •                | # of cleared offenses                                                                                          | 201      |  |  |
| •                | Percent Cleared                                                                                                | 74.44%   |  |  |
| •                | Group "A" Crime Rate per 100,000 population                                                                    | 6,882.49 |  |  |
| •                | Summary based reporting crime rate per 100,000 populated is calculated for other state crime comparisons only. | 1,325.52 |  |  |

| 270   |
|-------|
| 9.62% |
| 201   |
| 1.44% |
| 82.49 |
| 25.52 |

### Total Offenses - 5 year trend