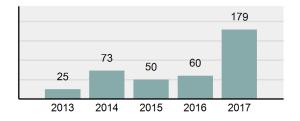

#### **Arrest Overview**

| • | Arrest Total                       | 179      |
|---|------------------------------------|----------|
| • | % change from 2016                 | 198.33%  |
| • | Adult Arrest total                 | 175      |
| • | Juvenile Arrest total              | 4        |
| • | Arrest Rate per 100,000 population | 4,562.83 |

## Total Arrests - 5 year trend

|                                      | Arrests |          |
|--------------------------------------|---------|----------|
| Group "B" Arrests                    | Adult   | Juvenile |
| Runaway                              | 0       | 0        |
| Bad Checks                           | 0       | 0        |
| Curfew/Loitering/Vagrancy Violations | 0       | 0        |
| Disorderly Conduct                   | 2       | 0        |
| DUI                                  | 33      | 0        |
| Drunkenness                          | 0       | 0        |
| Family Offenses, Nonviolent          | 1       | 0        |
| Liquor Law Violations                | 5       | 1        |
| Peeping Tom                          | 0       | 0        |
| Trespass of Real Property            | 0       | 0        |
| All Other Offenses                   | 13      | 0        |
| Total Group "B"                      | 54      | 1        |