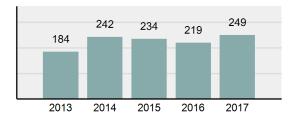

### Total Arrests - 5 year trend

|                                   | Offe       | nses      | Arre  | ests     |
|-----------------------------------|------------|-----------|-------|----------|
| Group "A" Offenses                | # Reported | # Cleared | Adult | Juvenile |
| Murder                            | 3          | 3         | 0     | 0        |
| Negligent Manslaughter            | 0          | 0         | 0     | 0        |
| Rape                              | 1          | 1         | 1     | 0        |
| Sodomy                            | 0          | 0         | 0     | 0        |
| Sexual Assault w/Obj              | 0          | 0         | 0     | 0        |
| Fondling                          | 3          | 2         | 2     | 0        |
| Aggravated Assault                | 6          | 4         | 3     | 1        |
| Simple Assault                    | 29         | 21        | 15    | 0        |
| Intimidation                      | 1          | 1         | 1     | 0        |
| Kidnapping                        | 0          | 0         | 0     | 0        |
| Incest                            | 0          | 0         | 0     | 0        |
| Statutory Rape                    | 0          | 0         | 0     | 0        |
| Robbery                           | 1          | 0         | 0     | 0        |
| Burglary/Breaking and<br>Entering | 35         | 8         | 12    | 4        |
| Larceny/Theft Offenses            | 77         | 27        | 18    | 4        |
| Motor Vehicle Theft               | 6          | 4         | 0     | 0        |
| Arson                             | 2          | 2         | 2     | 0        |
| Destruction Of Property           | 28         | 8         | 6     | 0        |
| Counterfeiting/Forgery            | 0          | 0         | 0     | 0        |
| Fraud Offenses                    | 25         | 5         | 2     | 0        |
| Embezzlement                      | 0          | 0         | 0     | 0        |
| Extortion/Blackmail               | 0          | 0         | 0     | 0        |
| Bribery                           | 0          | 0         | 0     | 0        |
| Stolen Property Offenses          | 1          | 1         | 1     | 0        |
| Drug/Narcotic Violations          | 44         | 43        | 44    | 11       |
| Drug Equipment Violations         | 33         | 33        | 8     | 1        |
| Gambling Offenses                 | 0          | 0         | 0     | 0        |
| Pornography/Obscene<br>Material   | 1          | 1         | 0     | 1        |
| Prostitution Offenses             | 0          | 0         | 0     | 0        |
| Weapons Law Violations            | 0          | 0         | 0     | 0        |
| Total Group "A"                   | 296        | 164       | 115   | 22       |

#### Arrest Overview

| • | Arrest Total          | 249   |
|---|-----------------------|-------|
| • | % change from 2016    | 13.7% |
| • | Adult Arrest total    | 217   |
| • | Juvenile Arrest total | 32    |