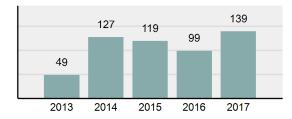

| 51.08%   |
| •    | Group "A" Crime Rate per 100,000 population                                                                                | 1,685.05 |
| •    | Summary based reporting<br>crime rate per 100,000<br>populated is calculated for<br>other state crime<br>comparisons only. | 715.24   |
| rest | Overview                                                                                                                   |          |

### **Arrest Overview**

| • | Arrest Total          | 113    |
|---|-----------------------|--------|
| • | % change from 2016    | 63.77% |
| • | Adult Arrest total    | 95     |
| • | Juvenile Arrest total | 18     |

- Juvenile Arrest total •
- 1,369.86 Arrest Rate per 100,000 . population

#### Total Offenses - 5 year trend



#### Total Arrests - 5 year trend



|                                 | Offe       | nses      | Arre  | ests     |
|---------------------------------|------------|-----------|-------|----------|
| Group "A" Offenses              | # Reported | # Cleared | Adult | Juvenile |
| Murder                          | 0          | 0         | 0     | 0        |
| Negligent Manslaughter          | 0          | 0         | 0     | 0        |
| Rape                            | 0          | 0         | 0     | 0        |
| Sodomy                          | 0          | 0         | 0     | 0        |
| Sexual Assault w/Obj            | 0          | 0         | 0     | 0        |
| Fondling                        | 1          | 1         | 1     | 0        |
| Aggravated Assault              | 1