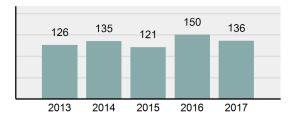

#### Total Arrests - 5 year trend

|                                 | Offe       | nses      | Arre  | ests     |
|---------------------------------|------------|-----------|-------|----------|
| Group "A" Offenses              | # Reported | # Cleared | Adult | Juvenile |
| Murder                          | 3          | 3         | 0     | 0        |
| Negligent Manslaughter          | 0          | 0         | 0     | 0        |
| Rape                            | 1          | 1         | 1     | 0        |
| Sodomy                          | 0          | 0         | 0     | 0        |
| Sexual Assault w/Obj            | 0          | 0         | 0     | 0        |
| Fondling                        | 2          | 1         | 1     | 0        |
| Aggravated Assault              | 5          | 3         | 3     | 0        |
| Simple Assault                  | 20         | 12        | 9     | 0        |
| Intimidation                    | 1          | 1         | 1     | 0        |
| Kidnapping                      | 0          | 0         | 0     | 0        |
| Incest                          | 0          | 0         | 0     | 0        |
| Statutory Rape                  | 0          | 0         | 0     | 0        |
| Robbery                         | 1          | 0         | 0     | 0        |
| Burglary/Breaking and Entering  | 29         | 7         | 8     | 4        |
| Larceny/Theft Offenses          | 29         | 17        | 12    | 3        |
| Motor Vehicle Theft             | 2          | 2         | 0     | 0        |
| Arson                           | 2          | 2         | 2     | 0        |
| Destruction Of Property         | 11         | 4         | 3     | 0        |
| Counterfeiting/Forgery          | 0          | 0         | 0     | 0        |
| Fraud Offenses                  | 14         | 4         | 2     | 0        |
| Embezzlement                    | 0          | 0         | 0     | 0        |
| Extortion/Blackmail             | 0          | 0         | 0     | 0        |
| Bribery                         | 0          | 0         | 0     | 0        |
| Stolen Property Offenses        | 1          | 1         | 1     | 0        |
| Drug/Narcotic Violations        | 19         | 18        | 17    | 3        |
| Drug Equipment Violations       | 17         | 17        | 7     | 0        |
| Gambling Offenses               | 0          | 0         | 0     | 0        |
| Pornography/Obscene<br>Material | 0          | 0         | 0     | 0        |
| Prostitution Offenses           | 0          | 0         | 0     | 0        |
| Weapons Law Violations          | 0          | 0         | 0     | 0        |
| Total Group "A"                 | 157        | 93        | 67    | 10       |