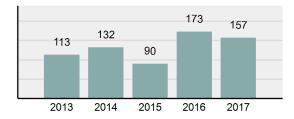

| 93            |
| • | Percent Cleared                                                                                                            | 59.24%        |
| • | Group "A" Crime Rate per 100,000 population                                                                                | 2,922.56      |
| • | Summary based reporting<br>crime rate per 100,000<br>populated is calculated for<br>other state crime<br>comparisons only. | 1,340.28      |

#### Arrest Overview

| • | Arrest Total       | 136           |
|---|--------------------|---------------|
| • | % change from 2016 | <b>-9.33%</b> |
| • | Adult Arrest total | 122           |

14

- Juvenile Arrest total
- Arrest Rate per 100,000 2,531.65
  population

### Total Offenses - 5 year trend



#### Total Arrests - 5 year trend



|                                 | Offe       | nses      | Arre  | ests     |
|---------------------------------|------------|-----------|-------|----------|
| Group "A" Offenses              | # Reported | # Cleared | Adult | Juvenile |
| Murder                          | 3          | 3         | 0     | 0        |
| Negligent Manslaughter          | 0          | 0         | 0     | 0        |
| Rape                            | 1          | 1         | 1     | 0        |
| Sodomy                          | 0          | 0         | 0     | 0        |
| Sexual Assault w/Obj            | 0          | 0         | 0     | 0        |
| Fondling                        | 2          | 1         | 1     | 0        |
| Aggravated Assault              | 5