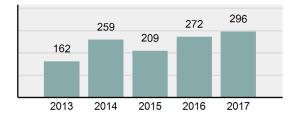

### Total Offenses - 5 year trend

## 13,621

Franklin

| Offense Overview |                                                                                                                            |          |  |
|------------------|----------------------------------------------------------------------------------------------------------------------------|----------|--|
| •                | Offense Total                                                                                                              | 296      |  |
| •                | % change from 2016                                                                                                         | 8.82%    |  |
| •                | # of cleared offenses                                                                                                      | 164      |  |
| •                | Percent Cleared                                                                                                            | 55.41%   |  |
| •                | Group "A" Crime Rate per 100,000 population                                                                                | 2,173.12 |  |
| •                | Summary based reporting<br>crime rate per 100,000<br>populated is calculated for<br>other state crime<br>comparisons only. | 961.75   |  |