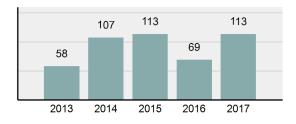

#### Total Arrests - 5 year trend

|                                 | Offe       | nses      | Arre  | ests     |
|---------------------------------|------------|-----------|-------|----------|
| Group "A" Offenses              | # Reported | # Cleared | Adult | Juvenile |
| Murder                          | 0          | 0         | 0     | 0        |
| Negligent Manslaughter          | 0          | 0         | 0     | 0        |
| Rape                            | 0          | 0         | 0     | 0        |
| Sodomy                          | 0          | 0         | 0     | 0        |
| Sexual Assault w/Obj            | 0          | 0         | 0     | 0        |
| Fondling                        | 1          | 1         | 1     | 0        |
| Aggravated Assault              | 1          | 1         | 0     | 1        |
| Simple Assault                  | 9          | 9         | 6     | 0        |
| Intimidation                    | 0          | 0         | 0     | 0        |
| Kidnapping                      | 0          | 0         | 0     | 0        |
| Incest                          | 0          | 0         | 0     | 0        |
| Statutory Rape                  | 0          | 0         | 0     | 0        |
| Robbery                         | 0          | 0         | 0     | 0        |
| Burglary/Breaking and Entering  | 6          | 1         | 4     | 0        |
| Larceny/Theft Offenses          | 48         | 10        | 6     | 1        |
| Motor Vehicle Theft             | 4          | 2         | 0     | 0        |
| Arson                           | 0          | 0         | 0     | 0        |
| Destruction Of Property         | 17         | 4         | 3     | 0        |
| Counterfeiting/Forgery          | 0          | 0         | 0     | 0        |
| Fraud Offenses                  | 11         | 1         | 0     | 0        |
| Embezzlement                    | 0          | 0         | 0     | 0        |
| Extortion/Blackmail             | 0          | 0         | 0     | 0        |
| Bribery                         | 0          | 0         | 0     | 0        |
| Stolen Property Offenses        | 0          | 0         | 0     | 0        |
| Drug/Narcotic Violations        | 25         | 25        | 27    | 8        |
| Drug Equipment Violations       | 16         | 16        | 1     | 1        |
| Gambling Offenses               | 0          | 0         | 0     | 0        |
| Pornography/Obscene<br>Material | 1          | 1         | 0     | 1        |
| Prostitution Offenses           | 0          | 0         | 0     | 0        |
| Weapons Law Violations          | 0          | 0         | 0     | 0        |
| Total Group "A"                 | 139        | 71        | 48    | 12       |