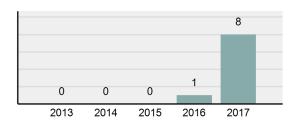

#### Total Arrests - 5 year trend

|                                   | Offe       | nses      | Arre  | ests     |
|-----------------------------------|------------|-----------|-------|----------|
| Group "A" Offenses                | # Reported | # Cleared | Adult | Juvenile |
| Murder                            | 0          | 0         | 0     | 0        |
| Negligent Manslaughter            | 0          | 0         | 0     | 0        |
| Rape                              | 0          | 0         | 0     | 0        |
| Sodomy                            | 0          | 0         | 0     | 0        |
| Sexual Assault w/Obj              | 0          | 0         | 0     | 0        |
| Fondling                          | 0          | 0         | 0     | 0        |
| Aggravated Assault                | 0          | 0         | 0     | 0        |
| Simple Assault                    | 1          | 0         | 0     | 0        |
| Intimidation                      | 0          | 0         | 0     | 0        |
| Kidnapping                        | 0          | 0         | 0     | 0        |
| Incest                            | 0          | 0         | 0     | 0        |
| Statutory Rape                    | 0          | 0         | 0     | 0        |
| Robbery                           | 0          | 0         | 0     | 0        |
| Burglary/Breaking and<br>Entering | 0          | 0         | 0     | 0        |
| Larceny/Theft Offenses            | 0          | 0         | 0     | 0        |
| Motor Vehicle Theft               | 1          | 0         | 0     | 0        |
| Arson                             | 0          | 0         | 0     | 0        |
| Destruction Of Property           | 0          | 0         | 0     | 0        |
| Counterfeiting/Forgery            | 0          | 0         | 0     | 0        |
| Fraud Offenses                    | 0          | 0         | 0     | 0        |
| Embezzlement                      | 0          | 0         | 0     | 0        |
| Extortion/Blackmail               | 0          | 0         | 0     | 0        |
| Bribery                           | 0          | 0         | 0     | 0        |
| Stolen Property Offenses          | 0          | 0         | 0     | 0        |
| Drug/Narcotic Violations          | 3          | 2         | 2     | 0        |
| Drug Equipment Violations         | 2          | 2         | 0     | 0        |
| Gambling Offenses                 | 0          | 0         | 0     | 0        |
| Pornography/Obscene<br>Material   | 0          | 0         | 0     | 0        |
| Prostitution Offenses             | 0          | 0         | 0     | 0        |
| Weapons Law Violations            | 0          | 0         | 0     | 0        |
| Total Group "A"                   | 7          | 4         | 2     | 0        |

#### Arrest Overview

| • | Arrest Total       | 8    |
|---|--------------------|------|
| • | % change from 2016 | 700% |

2

6

911.16

- Adult Arrest total
- Juvenile Arrest total
- Arrest Rate per 100,000
  population