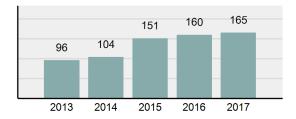

| 85       |
| • | Percent Cleared                                                                                                            | 51.52%   |
| • | Group "A" Crime Rate per 100,000 population                                                                                | 6,111.11 |
| • | Summary based reporting<br>crime rate per 100,000<br>populated is calculated for<br>other state crime<br>comparisons only. | 2,000.00 |

#### Arrest Overview

| • | Arrest Total       | 92            |
|---|--------------------|---------------|
| • | % change from 2016 | <b>-6.12%</b> |
| • | Adult Arrest total | 78            |

14

- Juvenile Arrest total
- Arrest Rate per 100,000 3,407.41
  population

## Total Offenses - 5 year trend



#### Total Arrests - 5 year trend



|                                 | Offer      | nses      | Arre  | ests     |
|---------------------------------|------------|-----------|-------|----------|
| Group "A" Offenses              | # Reported | # Cleared | Adult | Juvenile |
| Murder                          | 0          | 0         | 0     | 0        |
| Negligent Manslaughter          | 0          | 0         | 0     | 0        |
| Rape                            | 2          | 0         | 0     | 0        |
| Sodomy                          | 0          | 0         | 0     | 0        |
| Sexual Assault w/Obj            | 0          | 0         | 0     | 0        |
| Fondling                        | 0          | 0         | 0     | 0        |
| Aggravated Assault              | 1