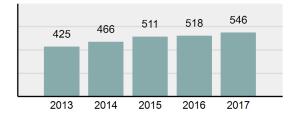

# **Gooding County Total**

Population: County:

15,260

Gooding

| Offense Overview |                                                                                                                            |          |   |  |
|------------------|----------------------------------------------------------------------------------------------------------------------------|----------|---|--|
| •                | Offense Total                                                                                                              | 546      | [ |  |
| •                | % change from 2016                                                                                                         | 5.41%    |   |  |
| •                | # of cleared offenses                                                                                                      | 298      |   |  |
| •                | Percent Cleared                                                                                                            | 54.58%   |   |  |
| •                | Group "A" Crime Rate per 100,000 population                                                                                | 3,577.98 |   |  |
| •                | Summary based reporting<br>crime rate per 100,000<br>populated is calculated for<br>other state crime<br>comparisons only. | 1,146.79 |   |  |
| Arrest Overview  |                                                                                                                            |          |   |  |
| •                | Arrest Total                                                                                                               | 309      |   |  |
| •                | % change from 2016                                                                                                         | 11.15%   |   |  |
| •                | Adult Arrest total                                                                                                         | 266      |   |  |
| •                | Juvenile Arrest total                                                                                                      | 43       |   |  |

## Total Offenses - 5 year trend