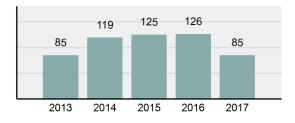

#### Total Arrests - 5 year trend

|                                 | Offer      | nses      | Arre  | ests     |
|---------------------------------|------------|-----------|-------|----------|
| Group "A" Offenses              | # Reported | # Cleared | Adult | Juvenile |
| Murder                          | 0          | 0         | 0     | 0        |
| Negligent Manslaughter          | 0          | 0         | 0     | 0        |
| Rape                            | 1          | 1         | 0     | 0        |
| Sodomy                          | 0          | 0         | 0     | 0        |
| Sexual Assault w/Obj            | 0          | 0         | 0     | 0        |
| Fondling                        | 1          | 1         | 1     | 0        |
| Aggravated Assault              | 12         | 11        | 6     | 1        |
| Simple Assault                  | 30         | 21        | 13    | 1        |
| Intimidation                    | 1          | 1         | 0     | 0        |
| Kidnapping                      | 0          | 0         | 0     | 0        |
| Incest                          | 0          | 0         | 0     | 0        |
| Statutory Rape                  | 0          | 0         | 0     | 0        |
| Robbery                         | 1          | 1         | 1     | 0        |
| Burglary/Breaking and Entering  | 14         | 0         | 0     | 0        |
| Larceny/Theft Offenses          | 15         | 2         | 0     | 0        |
| Motor Vehicle Theft             | 3          | 1         | 0     | 0        |
| Arson                           | 0          | 0         | 0     | 0        |
| Destruction Of Property         | 19         | 3         | 1     | 0        |
| Counterfeiting/Forgery          | 3          | 2         | 2     | 0        |
| Fraud Offenses                  | 12         | 6         | 2     | 0        |
| Embezzlement                    | 0          | 0         | 0     | 0        |
| Extortion/Blackmail             | 0          | 0         | 0     | 0        |
| Bribery                         | 0          | 0         | 0     | 0        |
| Stolen Property Offenses        | 0          | 0         | 0     | 0        |
| Drug/Narcotic Violations        | 23         | 21        | 8     | 4        |
| Drug Equipment Violations       | 22         | 21        | 6     | 1        |
| Gambling Offenses               | 0          | 0         | 0     | 0        |
| Pornography/Obscene<br>Material | 1          | 0         | 0     | 0        |
| Prostitution Offenses           | 0          | 0         | 0     | 0        |
| Weapons Law Violations          | 0          | 0         | 0     | 0        |
| Total Group "A"                 | 158        | 92        | 40    | 7        |

#### Arrest Overview

| • | Arrest Total          | 85      |
|---|-----------------------|---------|
| • | % change from 2016    | -32.54% |
| • | Adult Arrest total    | 75      |
| • | Juvenile Arrest total | 10      |