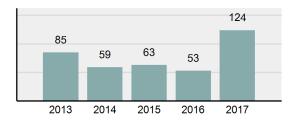

# **Gooding County Total**

Population: County:

15,260

Gooding

| Offense Overview |                                                                                                                            |          |   |  |
|------------------|----------------------------------------------------------------------------------------------------------------------------|----------|---|--|
| •                | Offense Total                                                                                                              | 546      | [ |  |
| •                | % change from 2016                                                                                                         | 5.41%    |   |  |
| •                | # of cleared offenses                                                                                                      | 298      |   |  |
| •                | Percent Cleared                                                                                                            | 54.58%   |   |  |
| •                | Group "A" Crime Rate per 100,000 population                                                                                | 3,577.98 |   |  |
| •                | Summary based reporting<br>crime rate per 100,000<br>populated is calculated for<br>other state crime<br>comparisons only. | 1,146.79 |   |  |
| Arrest Overview  |                                                                                                                            |          |   |  |
| •                | Arrest Total                                                                                                               | 309      |   |  |
| •                | % change from 2016                                                                                                         | 11.15%   |   |  |
| •                | Adult Arrest total                                                                                                         | 266      |   |  |
| •                | Juvenile Arrest total                                                                                                      | 43       |   |  |

## Total Offenses - 5 year trend