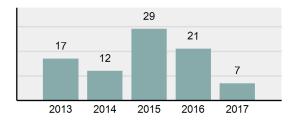

#### Total Offenses - 5 year trend

### Offense Overview

| • | Offense Total                                                                                                              | 7       |
|---|----------------------------------------------------------------------------------------------------------------------------|---------|
| • | % change from 2016                                                                                                         | -66.67% |
| • | # of cleared offenses                                                                                                      | 4       |
| • | Percent Cleared                                                                                                            | 57.14%  |
| • | Group "A" Crime Rate per 100,000 population                                                                                | 797.27  |
| • | Summary based reporting<br>crime rate per 100,000<br>populated is calculated for<br>other state crime<br>comparisons only. | 113.90  |