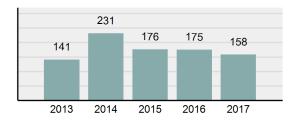

## Total Offenses - 5 year trend

### Offense Overview

| • | Offense Total                                                                                                              | 158           |
|---|----------------------------------------------------------------------------------------------------------------------------|---------------|
| • | % change from 2016                                                                                                         | <b>-9.71%</b> |
| • | # of cleared offenses                                                                                                      | 92            |
| • | Percent Cleared                                                                                                            | 58.23%        |
| • | Group "A" Crime Rate per 100,000 population                                                                                | 4,538.93      |
| • | Summary based reporting<br>crime rate per 100,000<br>populated is calculated for<br>other state crime<br>comparisons only. | 1,321.46      |