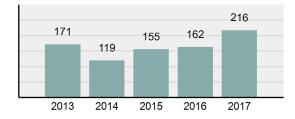

| 117      |
| • | Percent Cleared                                                                                                            | 54.17%   |
| • | Group "A" Crime Rate per 100,000 population                                                                                | 2,633.83 |
| • | Summary based reporting<br>crime rate per 100,000<br>populated is calculated for<br>other state crime<br>comparisons only. | 902.33   |

#### Arrest Overview

| • | Arrest Total          | 124     |
|---|-----------------------|---------|
| • | % change from 2016    | 133.96% |
| • | Adult Arrest total    | 111     |
| • | Juvenile Arrest total | 13      |

- Juvenile Arrest total .
- 1,512.01 Arrest Rate per 100,000 population

### Total Offenses - 5 year trend



#### Total Arrests - 5 year trend



|                                 |            |           | g       |          |
|---------------------------------|------------|-----------|---------|----------|
|                                 | Offenses   |           | Arrests |          |
| Group "A" Offenses              | # Reported | # Cleared | Adult   | Juvenile |
| Murder                          | 0          | 0         | 0       | 0        |
| Negligent Manslaughter          | 0          | 0         | 0       | 0        |
| Rape                            | 1          | 1         | 0       | 1        |
| Sodomy                          | 0          | 0         | 0       | 0        |
| Sexual Assault w/Obj            | 0          | 0         | 0       | 0        |
| Fondling