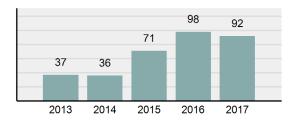

| 85       |
| • | Percent Cleared                                                                                                            | 51.52%   |
| • | Group "A" Crime Rate per 100,000 population                                                                                | 6,111.11 |
| • | Summary based reporting<br>crime rate per 100,000<br>populated is calculated for<br>other state crime<br>comparisons only. | 2,000.00 |

#### Arrest Overview

| • | Arrest Total       | 92            |
|---|--------------------|---------------|
| • | % change from 2016 | <b>-6.12%</b> |
| • | Adult Arrest total | 78            |

14

- Juvenile Arrest total
- Arrest Rate per 100,000 3,407.41
  population

## Total Offenses - 5 year trend



#### Total Arrests - 5 year trend



|                                 | Offer      | nses      | Arre  | ests     |
|---------------------------------|------------|-----------|-------|----------|
| Group "A" Offenses              | # Reported | # Cleared | Adult | Juvenile |
| Murder                          | 0          | 0         | 0     | 0        |
| Negligent Manslaughter          | 0          | 0         | 0     | 0        |
| Rape                            | 2          | 0         | 0     | 0        |
| Sodomy                          | 0          | 0         | 0     | 0        |
| Sexual Assault w/Obj            | 0          | 0         | 0     | 0        |
| Fondling                        | 0          | 0         | 0     | 0        |
| Aggravated Assault              | 1          | 1         | 1     | 0