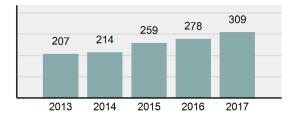

# **Gooding County Total**

Population: County:

15,260

Gooding

| Offense Overview |                                                                                                                            |          |   |  |
|------------------|----------------------------------------------------------------------------------------------------------------------------|----------|---|--|
| •                | Offense Total                                                                                                              | 546      | [ |  |
| •                | % change from 2016                                                                                                         | 5.41%    |   |  |
| •                | # of cleared offenses                                                                                                      | 298      |   |  |
| •                | Percent Cleared                                                                                                            | 54.58%   |   |  |
| •                | Group "A" Crime Rate per 100,000 population                                                                                | 3,577.98 |   |  |
| •                | Summary based reporting<br>crime rate per 100,000<br>populated is calculated for<br>other state crime<br>comparisons only. | 1,146.79 |   |  |
| Arrest Overview  |                                                                                                                            |          |   |  |
| •                | Arrest Total                                                                                                               | 309      |   |  |
| •                | % change from 2016                                                                                                         | 11.15%   |   |  |
| •                | Adult Arrest total                                                                                                         | 266      |   |  |
| •                | Juvenile Arrest total                                                                                                      | 43       |   |  |

## Total Arrests - 5 year trend

|                                 | Offenses   |           | Arrests |          |
|---------------------------------|------------|-----------|---------|----------|
| Group "A" Offenses              | # Reported | # Cleared | Adult   | Juvenile |
| Murder                          | 0          | 0         | 0       | 0        |
| Negligent Manslaughter          | 0          | 0         | 0       | 0        |
| Rape                            | 4          | 2         | 0       | 1        |
| Sodomy                          | 0          | 0         | 0       | 0        |
| Sexual Assault w/Obj            | 0          | 0         | 0       | 0        |
| Fondling                        | 4          | 3         | 1       | 2        |
| Aggravated Assault              | 25         | 24        | 15      | 1        |
| Simple Assault                  | 78         | 47        | 29      | 2        |
| Intimidation                    | 2          | 1         | 0       | 0        |
| Kidnapping                      | 1          | 1         | 0       | 0        |
| Incest                          | 0          | 0         | 0       | 0        |
| Statutory Rape                  | 0          | 0         | 0       | 0        |
| Robbery                         | 2          | 1         | 1       | 0        |
| Burglary/Breaking and Entering  | 66         | 3         | 2       | 0        |
| Larceny/Theft Offenses          | 54         | 10        | 5       | 1        |
| Motor Vehicle Theft             | 24         | 4         | 0       | 0        |
| Arson                           | 0          | 0         | 0       | 0        |
| Destruction Of Property         | 38         | 11        | 3       | 9        |
| Counterfeiting/Forgery          | 6          | 2         | 2       | 0        |
| Fraud Offenses                  | 24         | 7         | 3       | 0        |
| Embezzlement                    | 0          | 0         | 0       | 0        |
| Extortion/Blackmail             | 0          | 0         | 0       | 0        |
| Bribery                         | 0          | 0         | 0       | 0        |
| Stolen Property Offenses        | 4          | 3         | 2       | 0        |
| Drug/Narcotic Violations        | 121        | 98        | 84      | 11       |
| Drug Equipment Violations       | 91         | 81        | 19      | 2        |
| Gambling Offenses               | 0          | 0         | 0       | 0        |
| Pornography/Obscene<br>Material | 1          | 0         | 0       | 0        |
| Prostitution Offenses           | 0          | 0         | 0       | 0        |
| Weapons Law Violations          | 1          | 0         | 0       | 0        |
| Total Group "A"                 | 546        | 298       | 166     | 29       |