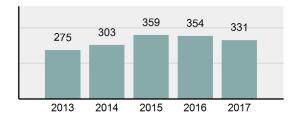

#### 331 Arrest Total -6.5% % change from 2016 321 Adult Arrest total 10 Juvenile Arrest total 2,712.00 Arrest Rate per 100,000

#### **Arrest Overview**

| • | Arrest Total            | 434      |
|---|-------------------------|----------|
| • | % change from 2016      | -1.81%   |
| • | Adult Arrest total      | 413      |
| • | Juvenile Arrest total   | 21       |
| • | Arrest Rate per 100,000 | 2,668.96 |