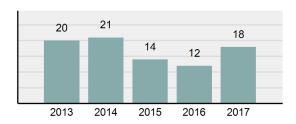

# **COTTONWOOD Police Department**

Population: 919 County: Idaho

| • | Offense Total                                                                                                  | 18       |
|---|----------------------------------------------------------------------------------------------------------------|----------|
| • | % change from 2016                                                                                             | 50%      |
| • | # of cleared offenses                                                                                          | 4        |
| • | Percent Cleared                                                                                                | 22.22%   |
| • | Group "A" Crime Rate per 100,000 population                                                                    | 1,958.65 |
| • | Summary based reporting crime rate per 100,000 populated is calculated for other state crime comparisons only. | 652.88   |

## Total Offenses - 5 year trend

|                                 | Offenses   |           | Arrests |          |
|---------------------------------|------------|-----------|---------|----------|
| Group "A" Offenses              | # Reported | # Cleared | Adult   | Juvenile |
| Murder                          | 0          | 0         | 0       | 0        |
| Negligent Manslaughter          | 0          | 0         | 0       | 0        |
| Rape                            | 0          | 0         | 0       | 0        |
| Sodomy                          | 0          | 0         | 0       | 0        |
| Sexual Assault w/Obj            | 0          | 0         | 0       | 0        |
| Fondling                        | 1          | 1         | 0       | 0        |
| Aggravated Assault              | 2          | 1         | 2       | 0        |
| Simple Assault                  | 3          | 1         | 0       | 1        |
| Intimidation                    | 1          | 1         | 1       | 0        |
| Kidnapping                      | 0          | 0         | 0       | 0        |
| Incest                          | 0          | 0         | 0       | 0        |
| Statutory Rape                  | 0          | 0         | 0       | 0        |
| Robbery                         | 0          | 0         | 0       | 0        |
| Burglary/Breaking and Entering  | 0          | 0         | 0       | 0        |
| Larceny/Theft Offenses          | 4          | 0         | 0       | 0        |
| Motor Vehicle Theft             | 0          | 0         | 0       | 0        |
| Arson                           | 0          | 0         | 0       | 0        |
| Destruction Of Property         | 2          | 0         | 0       | 0        |
| Counterfeiting/Forgery          | 0          | 0         | 0       | 0        |
| Fraud Offenses                  | 4          | 0         | 0       | 0        |
| Embezzlement                    | 1          | 0         | 0       | 0        |
| Extortion/Blackmail             | 0          | 0         | 0       | 0        |
| Bribery                         | 0          | 0         | 0       | 0        |
| Stolen Property Offenses        | 0          | 0         | 0       | 0        |
| Drug/Narcotic Violations        | 0          | 0         | 0       | 0        |
| Drug Equipment Violations       | 0          | 0         | 0       | 0        |
| Gambling Offenses               | 0          | 0         | 0       | 0        |
| Pornography/Obscene<br>Material | 0          | 0         | 0       | 0        |
| Prostitution Offenses           | 0          | 0         | 0       | 0        |
| Weapons Law Violations          | 0          | 0         | 0       | 0        |
| Total Group "A"                 | 18         | 4         | 3       | 1        |