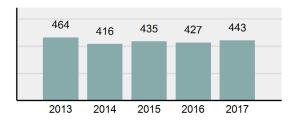

# Idaho County Total

Offense Overview

Population: 16,261 County: Idaho

| • | Offense Total                                                                                                  | 443      |
|---|----------------------------------------------------------------------------------------------------------------|----------|
| • | % change from 2016                                                                                             | 3.75%    |
| • | # of cleared offenses                                                                                          | 255      |
| • | Percent Cleared                                                                                                | 57.56%   |
| • | Group "A" Crime Rate per 100,000 population                                                                    | 2,724.31 |
| • | Summary based reporting crime rate per 100,000 populated is calculated for other state crime comparisons only. | 1,057.75 |

| 443   |  |
|-------|--|
| 3.75% |  |
| 255   |  |
| 7.56% |  |
| 24.31 |  |
| 57.75 |  |
|       |  |