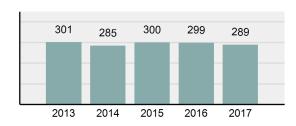

# **IDAHO County Sheriff's Office**

Offense Overview

**Arrest Overview** 

population

Population: 12,205 County: Idaho

| • | Offense Total                                                                                                  | 289      |
|---|----------------------------------------------------------------------------------------------------------------|----------|
| • | % change from 2016                                                                                             | -3.34%   |
| • | # of cleared offenses                                                                                          | 213      |
| • | Percent Cleared                                                                                                | 73.7%    |
| • | Group "A" Crime Rate per 100,000 population                                                                    | 2,367.88 |
| • | Summary based reporting crime rate per 100,000 populated is calculated for other state crime comparisons only. | 778.37   |

| • | % change from 2016                                                                                             | -3.34%   |
|---|----------------------------------------------------------------------------------------------------------------|----------|
| • | # of cleared offenses                                                                                          | 213      |
| • | Percent Cleared                                                                                                | 73.7%    |
| • | Group "A" Crime Rate per 100,000 population                                                                    | 2,367.88 |
| • | Summary based reporting crime rate per 100,000 populated is calculated for other state crime comparisons only. | 778.37   |

# Idaho County Total

Offense Overview

Population: 16,261 County: Idaho

| • | Offense Total                                                                                                  | 443      |
|---|----------------------------------------------------------------------------------------------------------------|----------|
| • | % change from 2016                                                                                             | 3.75%    |
| • | # of cleared offenses                                                                                          | 255      |
| • | Percent Cleared                                                                                                | 57.56%   |
| • | Group "A" Crime Rate per 100,000 population                                                                    | 2,724.31 |
| • | Summary based reporting crime rate per 100,000 populated is calculated for other state crime comparisons only. | 1,057.75 |