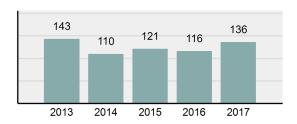

# **IDAHO County Sheriff's Office**

Offense Overview

**Arrest Overview** 

population

Population: 12,205 County: Idaho

| • | Offense Total                                                                                                  | 289      |
|---|----------------------------------------------------------------------------------------------------------------|----------|
| • | % change from 2016                                                                                             | -3.34%   |
| • | # of cleared offenses                                                                                          | 213      |
| • | Percent Cleared                                                                                                | 73.7%    |
| • | Group "A" Crime Rate per 100,000 population                                                                    | 2,367.88 |
| • | Summary based reporting crime rate per 100,000 populated is calculated for other state crime comparisons only. | 778.37   |

| • | % change from 2016                                                                                             | -3.34%   |
|---|----------------------------------------------------------------------------------------------------------------|----------|
| • | # of cleared offenses                                                                                          | 213      |
| • | Percent Cleared                                                                                                | 73.7%    |
| • | Group "A" Crime Rate per 100,000 population                                                                    | 2,367.88 |
| • | Summary based reporting crime rate per 100,000 populated is calculated for other state crime comparisons only. | 778.37   |

## Total Offenses - 5 year trend

|                                 | Offenses   |           | Arrests |          |
|---------------------------------|------------|-----------|---------|----------|
| Group "A" Offenses              | # Reported | # Cleared | Adult   | Juvenile |
| Murder                          | 0          | 0         | 0       | 0        |
| Negligent Manslaughter          | 0          | 0         | 0       | 0        |
| Rape                            | 2          | 1         | 1       | 0        |
| Sodomy                          | 0          | 0         | 0       | 0        |
| Sexual Assault w/Obj            | 1          | 0         | 0       | 0        |
| Fondling                        | 2          | 2         | 1       | 0        |
| Aggravated Assault              | 15         | 14        | 8       | 0        |
| Simple Assault                  | 35         | 34        | 28      | 0        |
| Intimidation                    | 1          | 1         | 0       | 0        |
| Kidnapping                      | 0          | 0         | 0       | 0        |
| Incest                          | 0          | 0         | 1       | 0        |
| Statutory Rape                  | 1          | 1         | 1       | 0        |
| Robbery                         | 0          | 0         | 0       | 0        |
| Burglary/Breaking and Entering  | 25         | 8         | 4       | 0        |
| Larceny/Theft Offenses          | 51         | 16        | 13      | 1        |
| Motor Vehicle Theft             | 2          | 1         | 1       | 0        |
| Arson                           | 0          | 0         | 0       | 0        |
| Destruction Of Property         | 23         | 7         | 3       | 0        |
| Counterfeiting/Forgery          | 0          | 0         | 0       | 0        |
| Fraud Offenses                  | 6          | 3         | 2       | 0        |
| Embezzlement                    | 0          | 0         | 0       | 0        |
| Extortion/Blackmail             | 0          | 0         | 0       | 0        |
| Bribery                         | 0          | 0         | 0       | 0        |
| Stolen Property Offenses        | 4          | 4         | 2       | 0        |
| Drug/Narcotic Violations        | 55         | 55        | 61      | 3        |
| Drug Equipment Violations       | 60         | 60        | 17      | 0        |
| Gambling Offenses               | 0          | 0         | 0       | 0        |
| Pornography/Obscene<br>Material | 0          | 0         | 0       | 0        |
| Prostitution Offenses           | 0          | 0         | 0       | 0        |
| Weapons Law Violations          | 6          | 6         | 2       | 0        |
| Total Group "A"                 | 289        | 213       | 145     | 4        |