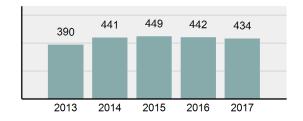

# Idaho County Total

Offense Overview

Population: 16,261 County: Idaho

| • | Offense Total                                                                                                  | 443      |
|---|----------------------------------------------------------------------------------------------------------------|----------|
| • | % change from 2016                                                                                             | 3.75%    |
| • | # of cleared offenses                                                                                          | 255      |
| • | Percent Cleared                                                                                                | 57.56%   |
| • | Group "A" Crime Rate per 100,000 population                                                                    | 2,724.31 |
| • | Summary based reporting crime rate per 100,000 populated is calculated for other state crime comparisons only. | 1,057.75 |

| 443   |  |
|-------|--|
| 3.75% |  |
| 255   |  |
| 7.56% |  |
| 24.31 |  |
| 57.75 |  |
|       |  |

#### **Arrest Overview**

| • | Arrest Total            | 434      |
|---|-------------------------|----------|
| • | % change from 2016      | -1.81%   |
| • | Adult Arrest total      | 413      |
| • | Juvenile Arrest total   | 21       |
| • | Arrest Rate per 100,000 | 2,668.96 |