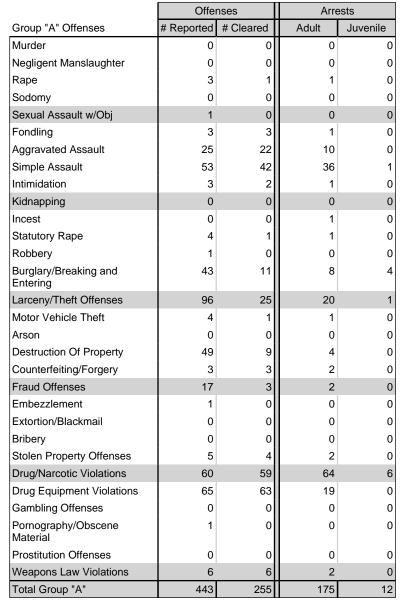

## Total Offenses - 5 year trend

|                                 | Offenses   |           | Arrests |          |
|---------------------------------|------------|-----------|---------|----------|
| Group "A" Offenses              | # Reported | # Cleared | Adult   | Juvenile |
| Murder                          | 0          | 0         | 0       | 0        |
| Negligent Manslaughter          | 0          | 0         | 0       | 0        |
| Rape                            | 2          | 1         | 1       | 0        |
| Sodomy                          | 0          | 0         | 0       | 0        |
| Sexual Assault w/Obj            | 1          | 0         | 0       | 0        |
| Fondling                        | 2          | 2         | 1       | 0        |
| Aggravated Assault              | 15         | 14        | 8       | 0        |
| Simple Assault                  | 35         | 34        | 28      | 0        |
| Intimidation                    | 1          | 1         | 0       | 0        |
| Kidnapping                      | 0          | 0         | 0       | 0        |
| Incest                          | 0          | 0         | 1       | 0        |
| Statutory Rape                  | 1          | 1         | 1       | 0        |
| Robbery                         | 0          | 0         | 0       | 0        |
| Burglary/Breaking and Entering  | 25         | 8         | 4       | 0        |
| Larceny/Theft Offenses          | 51         | 16        | 13      | 1        |
| Motor Vehicle Theft             | 2          | 1         | 1       | 0        |
| Arson                           | 0          | 0         | 0       | 0        |
| Destruction Of Property         | 23         | 7         | 3       | 0        |
| Counterfeiting/Forgery          | 0          | 0         | 0       | 0        |
| Fraud Offenses                  | 6          | 3         | 2       | 0        |
| Embezzlement                    | 0          | 0         | 0       | 0        |
| Extortion/Blackmail             | 0          | 0         | 0       | 0        |
| Bribery                         | 0          | 0         | 0       | 0        |
| Stolen Property Offenses        | 4          | 4         | 2       | 0        |
| Drug/Narcotic Violations        | 55         | 55        | 61      | 3        |
| Drug Equipment Violations       | 60         | 60        | 17      | 0        |
| Gambling Offenses               | 0          | 0         | 0       | 0        |
| Pornography/Obscene<br>Material | 0          | 0         | 0       | 0        |
| Prostitution Offenses           | 0          | 0         | 0       | 0        |
| Weapons Law Violations          | 6          | 6         | 2       | 0        |
| Total Group "A"                 | 289        | 213       | 145     | 4        |