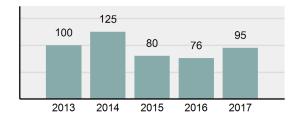

# **GRANGEVILLE Police Department**

Population: 3,137 County: Idaho

Adult

Arrests

Juvenile

Offenses

| Offense Total                                                                                                  | 136                                                                                                                                                                                               |
|----------------------------------------------------------------------------------------------------------------|---------------------------------------------------------------------------------------------------------------------------------------------------------------------------------------------------|
| % change from 2016                                                                                             | 17.24%                                                                                                                                                                                            |
| # of cleared offenses                                                                                          | 38                                                                                                                                                                                                |
| Percent Cleared                                                                                                | 27.94%                                                                                                                                                                                            |
| Group "A" Crime Rate per 100,000 population                                                                    | 4,335.35                                                                                                                                                                                          |
| Summary based reporting crime rate per 100,000 populated is calculated for other state crime comparisons only. | 2,263.31                                                                                                                                                                                          |
|                                                                                                                | % change from 2016 # of cleared offenses Percent Cleared Group "A" Crime Rate per 100,000 population Summary based reporting crime rate per 100,000 populated is calculated for other state crime |

| Group "A" Offenses                | # Reported | # Cleared |
|-----------------------------------|------------|-----------|
| Murder                            | 0          | 0         |
| Negligent Manslaughter            | 0          | 0         |
| Rape                              | 1          | 0         |
| Sodomy                            | 0          | 0         |
| Sexual Assault w/Obj              | 0          | 0         |
| Fondling                          | 0          | 0         |
| Aggravated Assault                | 8          | 7         |
| Simple Assault                    | 15         | 7         |
| Intimidation                      | 1          | 0         |
| Kidnapping                        | 0          | 0         |
| Incest                            | 0          | 0         |
| Statutory Rape                    | 3          | 0         |
| Robbery                           | 1          | 0         |
| Burglary/Breaking and<br>Entering | 18         | 3         |
| Larceny/Theft Offenses            | 41         | 9         |