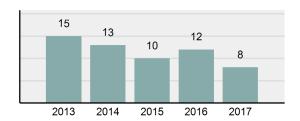

| Arrest | Overview |
|--------|----------|

Offense Overview

| • | Arrest Total            | 8       |
|---|-------------------------|---------|
| • | % change from 2016      | -33.33% |
| • | Adult Arrest total      | 5       |
| • | Juvenile Arrest total   | 3       |
| • | Arrest Rate per 100,000 | 870.51  |

## Total Offenses - 5 year trend

|                                 | Offenses   |           | Arrests |          |
|---------------------------------|------------|-----------|---------|----------|
| Group "A" Offenses              | # Reported | # Cleared | Adult   | Juvenile |
| Murder                          | 0          | 0         | 0       | 0        |
| Negligent Manslaughter          | 0          | 0         | 0       | 0        |
| Rape                            | 0          | 0         | 0       | 0        |
| Sodomy                          | 0          | 0         | 0       | 0        |
| Sexual Assault w/Obj            | 0          | 0         | 0       | 0        |
| Fondling                        | 1          | 1         | 0       | 0        |
| Aggravated Assault              | 2          | 1         | 2       | 0        |
| Simple Assault                  | 3          | 1         | 0       | 1        |
| Intimidation                    | 1          | 1         | 1       | 0        |
| Kidnapping                      | 0          | 0         | 0       | 0        |
| Incest                          | 0          | 0         | 0       | 0        |
| Statutory Rape                  | 0          | 0         | 0       | 0        |
| Robbery                         | 0          | 0         | 0       | 0        |
| Burglary/Breaking and Entering  | 0          | 0         | 0       | 0        |
| Larceny/Theft Offenses          | 4          | 0         | 0       | 0        |
| Motor Vehicle Theft             | 0          | 0         | 0       | 0        |
| Arson                           | 0          | 0         | 0       | 0        |
| Destruction Of Property         | 2          | 0         | 0       | 0        |
| Counterfeiting/Forgery          | 0          | 0         | 0       | 0        |
| Fraud Offenses                  | 4          | 0         | 0       | 0        |
| Embezzlement                    | 1          | 0         | 0       | 0        |
| Extortion/Blackmail             | 0          | 0         | 0       | 0        |
| Bribery                         | 0          | 0         | 0       | 0        |
| Stolen Property Offenses        | 0          | 0         | 0       | 0        |
| Drug/Narcotic Violations        | 0          | 0         | 0       | 0        |
| Drug Equipment Violations       | 0          | 0         | 0       | 0        |
| Gambling Offenses               | 0          | 0         | 0       | 0        |
| Pornography/Obscene<br>Material | 0          | 0         | 0       | 0        |
| Prostitution Offenses           | 0          | 0         | 0       | 0        |
| Weapons Law Violations          | 0          | 0         | 0       | 0        |
| Total Group "A"                 | 18         | 4         | 3       | 1        |