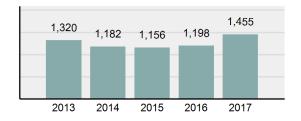

### Total Offenses - 5 year trend

|                                      | Arrests |          |  |
|--------------------------------------|---------|----------|--|
| Group "B" Arrests                    | Adult   | Juvenile |  |
| Runaway                              | 0       | 15       |  |
| Bad Checks                           | 0       | 0        |  |
| Curfew/Loitering/Vagrancy Violations | 0       | 0        |  |
| Disorderly Conduct                   | 3       | 0        |  |
| DUI                                  | 24      | 1        |  |
| Drunkenness                          | 0       | 0        |  |
| Family Offenses, Nonviolent          | 2       | 0        |  |
| Liquor Law Violations                | 1       | 0        |  |
| Peeping Tom                          | 0       | 0        |  |
| Trespass of Real Property            | 5       | 0        |  |
| All Other Offenses                   | 59      | 16       |  |
| Total Group "B"                      | 94      | 32       |  |

## RATHDRUM Police Department

Population: 8,113 County: Kootenai

| Offense Overview |                                                                                                                |          |  |
|------------------|----------------------------------------------------------------------------------------------------------------|----------|--|
| •                | Offense Total                                                                                                  | 307      |  |
| •                | % change from 2016                                                                                             | -26.02%  |  |
| •                | # of cleared offenses                                                                                          | 194      |  |
| •                | Percent Cleared                                                                                                | 63.19%   |  |
| •                | Group "A" Crime Rate per 100,000 population                                                                    | 3,784.05 |  |
| •                | Summary based reporting crime rate per 100,000 populated is calculated for other state crime comparisons only. | 1,343.52 |  |