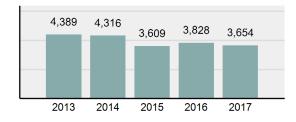

### Total Offenses - 5 year trend

| 2,980 | 2,904 | 2,600 | 2,683 | 3,087 |
|-------|-------|-------|-------|-------|
|       |       |       |       |       |
|       |       |       |       |       |
| 2013  | 2014  | 2015  | 2016  | 2017  |

# **COEUR D ALENE Police Department**

Population: 51,364 County: Kootenai

| • | Offense Total                                                                                                  | 3,654    |
|---|----------------------------------------------------------------------------------------------------------------|----------|
| • | % change from 2016                                                                                             | -4.55%   |
| • | # of cleared offenses                                                                                          | 2,295    |
| • | Percent Cleared                                                                                                | 62.81%   |
| • | Group "A" Crime Rate per 100,000 population                                                                    | 7,113.93 |
| • | Summary based reporting crime rate per 100,000 populated is calculated for other state crime comparisons only. | 2,638.03 |