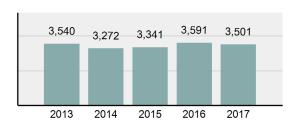

# **COEUR D ALENE Police Department**

Population: 51,364 County: Kootenai

| • | Offense Total                                                                                                  | 3,654    |
|---|----------------------------------------------------------------------------------------------------------------|----------|
| • | % change from 2016                                                                                             | -4.55%   |
| • | # of cleared offenses                                                                                          | 2,295    |
| • | Percent Cleared                                                                                                | 62.81%   |
| • | Group "A" Crime Rate per 100,000 population                                                                    | 7,113.93 |
| • | Summary based reporting crime rate per 100,000 populated is calculated for other state crime comparisons only. | 2,638.03 |