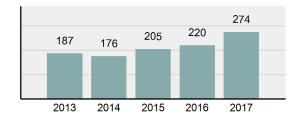

#### **Arrest Overview**

| • | Arrest Total                       | 274      |
|---|------------------------------------|----------|
| • | % change from 2016                 | 24.55%   |
| • | Adult Arrest total                 | 179      |
| • | Juvenile Arrest total              | 95       |
| • | Arrest Rate per 100,000 population | 3,377.30 |