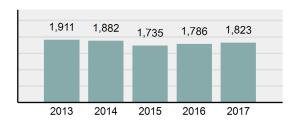

### Total Offenses - 5 year trend

|                                      | Arre  | ests     |
|--------------------------------------|-------|----------|
| Group "B" Arrests                    | Adult | Juvenile |
| Runaway                              | 0     | 34       |
| Bad Checks                           | 3     | 0        |
| Curfew/Loitering/Vagrancy Violations | 2     | 19       |
| Disorderly Conduct                   | 22    | 2        |
| DUI                                  | 119   | 0        |
| Drunkenness                          | 0     | 0        |
| Family Offenses, Nonviolent          | 2     | 0        |
| Liquor Law Violations                | 19    | 16       |
| Peeping Tom                          | 0     | 0        |
| Trespass of Real Property            | 19    | 2        |
| All Other Offenses                   | 207   | 43       |
| Total Group "B"                      | 393   | 116      |

# **POST FALLS Police Department**

Population: 32,583
County: Kootenai

Arrests

Juvenile

Offenses

| Offense Overview |                                                                                                                |          |  |
|------------------|----------------------------------------------------------------------------------------------------------------|----------|--|
| •                | Offense Total                                                                                                  | 1,823    |  |
| •                | % change from 2016                                                                                             | 2.07%    |  |
| •                | # of cleared offenses                                                                                          | 1,165    |  |
| •                | Percent Cleared                                                                                                | 63.91%   |  |
| •                | Group "A" Crime Rate per 100,000 population                                                                    | 5,594.94 |  |
| •                | Summary based reporting crime rate per 100,000 populated is calculated for other state crime comparisons only. | 2,532.00 |  |