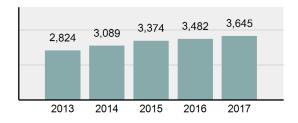

# **KOOTENAI County Sheriff's Office**

Population: 64,059 County: Kootenai

| • | Offense Total                                                                                                  | 3,501    |
|---|----------------------------------------------------------------------------------------------------------------|----------|
| • | % change from 2016                                                                                             | -2.51%   |
| • | # of cleared offenses                                                                                          | 2,073    |
| • | Percent Cleared                                                                                                | 59.21%   |
| • | Group "A" Crime Rate per 100,000 population                                                                    | 5,465.27 |
| • | Summary based reporting crime rate per 100,000 populated is calculated for other state crime comparisons only. | 2,057.48 |

#### **Arrest Overview**

Offense Overview

| • | Arrest Total                       | 3,645    |
|---|------------------------------------|----------|
| • | % change from 2016                 | 4.68%    |
| • | Adult Arrest total                 | 3,356    |
| • | Juvenile Arrest total              | 289      |
| • | Arrest Rate per 100,000 population | 5,690.07 |