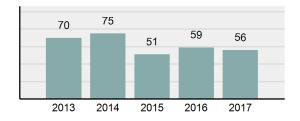

| Arrest | Overview |
|--------|----------|
|        |          |

Offense Overview

| • | Arrest Total                       | 56       |
|---|------------------------------------|----------|
| • | % change from 2016                 | -5.08%   |
| • | Adult Arrest total                 | 44       |
| • | Juvenile Arrest total              | 12       |
| • | Arrest Rate per 100,000 population | 2,537.38 |