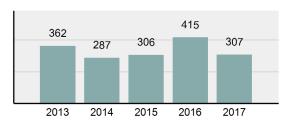

## RATHDRUM Police Department

Population: 8,113 County: Kootenai

| Offense Overview |                                                                                                                |          |  |
|------------------|----------------------------------------------------------------------------------------------------------------|----------|--|
| •                | Offense Total                                                                                                  | 307      |  |
| •                | % change from 2016                                                                                             | -26.02%  |  |
| •                | # of cleared offenses                                                                                          | 194      |  |
| •                | Percent Cleared                                                                                                | 63.19%   |  |
| •                | Group "A" Crime Rate per 100,000 population                                                                    | 3,784.05 |  |
| •                | Summary based reporting crime rate per 100,000 populated is calculated for other state crime comparisons only. | 1,343.52 |  |

| 307           |
|---------------|
|               |
| <b>6.02</b> % |
| 194           |
| 3.19%         |
| 84.05         |
| 43.52         |