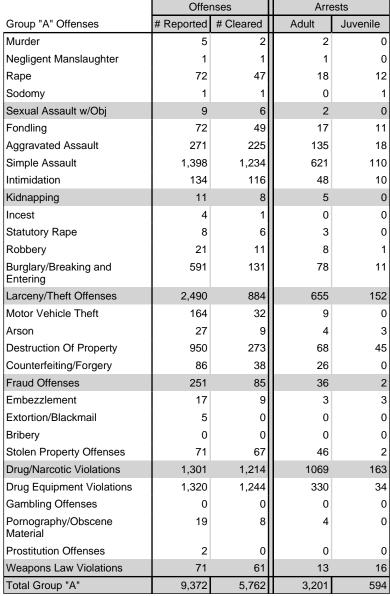

### Total Offenses - 5 year trend

|                                 | Offenses   |           | Arrests |          |
|---------------------------------|------------|-----------|---------|----------|
| Group "A" Offenses              | # Reported | # Cleared | Adult   | Juvenile |
| Murder                          | 1          | 1         | 1       | 0        |
| Negligent Manslaughter          | 0          | 0         | 0       | 0        |
| Rape                            | 25         | 11        | 4       | 1        |
| Sodomy                          | 0          | 0         | 0       | 0        |
| Sexual Assault w/Obj            | 1          | 0         | 0       | 0        |
| Fondling                        | 24         | 15        | 6       | 2        |
| Aggravated Assault              | 68         | 47        | 28      | 4        |
| Simple Assault                  | 504        | 425       | 159     | 12       |
| Intimidation                    | 16         | 14        | 3       | 0        |
| Kidnapping                      | 5          | 3         | 1       | 0        |
| Incest                          | 0          | 0         | 0       | 0        |
| Statutory Rape                  | 1          | 1         | 0       | 0        |
| Robbery                         | 6          | 3         | 1       | 0        |
| Burglary/Breaking and Entering  | 290        | 71        | 37      | 7        |
| Larceny/Theft Offenses          | 872        | 273       | 154     | 41       |
| Motor Vehicle Theft             | 51         | 12        | 2       | 0        |
| Arson                           | 5          | 1         | 1       | 0        |
| Destruction Of Property         | 373        | 92        | 15      | 0        |
| Counterfeiting/Forgery          | 23         | 6         | 2       | 0        |
| Fraud Offenses                  | 33         | 8         | 1       | 0        |
| Embezzlement                    | 0          | 0         | 0       | 0        |
| Extortion/Blackmail             | 1          | 0         | 0       | 0        |
| Bribery                         | 0          | 0         | 0       | 0        |
| Stolen Property Offenses        | 25         | 22        | 9       | 1        |
| Drug/Narcotic Violations        | 552        | 501       | 460     | 44       |
| Drug Equipment Violations       | 601        | 549       | 90      | 5        |
| Gambling Offenses               | 0          | 0         | 0       | 0        |
| Pornography/Obscene<br>Material | 5          | 1         | 1       | 0        |
| Prostitution Offenses           | 1          | 0         | 0       | 0        |
| Weapons Law Violations          | 18         | 17        | 1       | 0        |
| Total Group "A"                 | 3,501      | 2,073     | 976     | 117      |