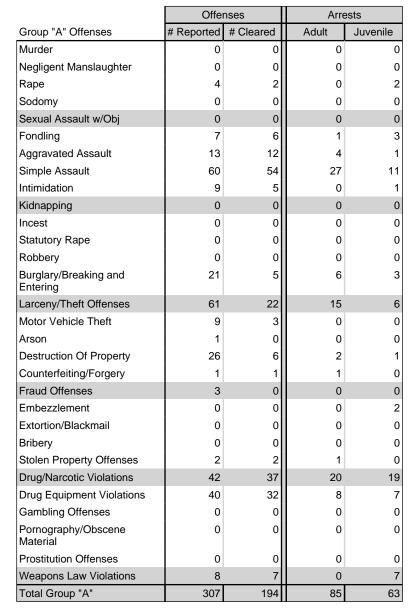

## RATHDRUM Police Department

Population: 8,113 County: Kootenai

| Offense Overview |                                                                                                                |          |  |
|------------------|----------------------------------------------------------------------------------------------------------------|----------|--|
| •                | Offense Total                                                                                                  | 307      |  |
| •                | % change from 2016                                                                                             | -26.02%  |  |
| •                | # of cleared offenses                                                                                          | 194      |  |
| •                | Percent Cleared                                                                                                | 63.19%   |  |
| •                | Group "A" Crime Rate per 100,000 population                                                                    | 3,784.05 |  |
| •                | Summary based reporting crime rate per 100,000 populated is calculated for other state crime comparisons only. | 1,343.52 |  |