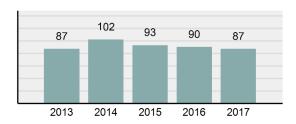

# SPIRIT LAKE Police Department

Population: 2,207
County: Kootenai

| • | Offense Total                                                                                                  | 87       |
|---|----------------------------------------------------------------------------------------------------------------|----------|
| • | % change from 2016                                                                                             | -3.33%   |
| • | # of cleared offenses                                                                                          | 35       |
| • | Percent Cleared                                                                                                | 40.23%   |
| • | Group "A" Crime Rate per 100,000 population                                                                    | 3,942.00 |
| • | Summary based reporting crime rate per 100,000 populated is calculated for other state crime comparisons only. | 1,540.55 |