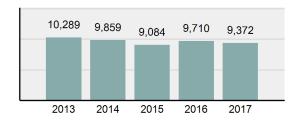

## Kootenai County Total

Offense Overview

Population: 158,326 County: Kootenai

| • | Offense Total                                                                                                  | 9,372    |
|---|----------------------------------------------------------------------------------------------------------------|----------|
| • | % change from 2016                                                                                             | -3.48%   |
| • | # of cleared offenses                                                                                          | 5,762    |
| • | Percent Cleared                                                                                                | 61.48%   |
| • | Group "A" Crime Rate per 100,000 population                                                                    | 5,919.43 |
| • | Summary based reporting crime rate per 100,000 populated is calculated for other state crime comparisons only. | 2,299.69 |