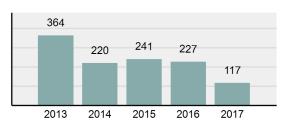

## **CHUBBUCK Police Department**

Population: 14,754
County: Bannock

Arrests

| • | Offense Total                                                                                                  | 876      |
|---|----------------------------------------------------------------------------------------------------------------|----------|
| • | % change from 2016                                                                                             | -27.9%   |
| • | # of cleared offenses                                                                                          | 345      |
| • | Percent Cleared                                                                                                | 39.38%   |
| • | Group "A" Crime Rate per 100,000 population                                                                    | 5,937.37 |
| • | Summary based reporting crime rate per 100,000 populated is calculated for other state crime comparisons only. | 3,287.24 |

### Total Offenses - 5 year trend

|                                      | Arrests |          |
|--------------------------------------|---------|----------|
| Group "B" Arrests                    | Adult   | Juvenile |
| Runaway                              | 0       | 10       |
| Bad Checks                           | 0       | 0        |
| Curfew/Loitering/Vagrancy Violations | 0       | 1        |
| Disorderly Conduct                   | 6       | 2        |
| DUI                                  | 20      | 0        |
| Drunkenness                          | 8       | 0        |
| Family Offenses, Nonviolent          | 1       | 1        |
| Liquor Law Violations                | 6       | 1        |
| Peeping Tom                          | 0       | 0        |
| Trespass of Real Property            | 10      | 1        |
| All Other Offenses                   | 44      | 10       |
| Total Group "B"                      | 95      | 26       |