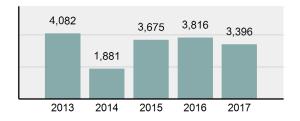

### Arrest Overview

| • | Arrest Total                       | 3,396    |
|---|------------------------------------|----------|
| • | % change from 2016                 | -11.01%  |
| • | Adult Arrest total                 | 2,739    |
| • | Juvenile Arrest total              | 657      |
| • | Arrest Rate per 100,000 population | 3,980.92 |

### Total Offenses - 5 year trend

|                                 | Offenses   |           | Arrests |          |
|---------------------------------|------------|-----------|---------|----------|
| Group "A" Offenses              | # Reported | # Cleared | Adult   | Juvenile |
| Murder                          | 2          | 2         | 3       | 0        |
| Negligent Manslaughter          | 0          | 0         | 0       | 0        |
| Rape                            | 12         | 6         | 3       | 1        |
| Sodomy                          | 4          | 2         | 0       | 0        |
| Sexual Assault w/Obj            | 0          | 0         | 0       | 0        |
| Fondling                        | 35         | 17        | 7       | 2        |
| Aggravated Assault              | 245        | 175       | 89      | 5        |
| Simple Assault                  | 885        | 520       | 303     | 59       |
| Intimidation                    | 60         | 32        | 24      | 6        |
| Kidnapping                      | 11         | 10        | 9       | 0        |
| Incest                          | 0          | 0         | 0       | 0        |
| Statutory Rape                  | 4          | 2         | 1       | 0        |
| Robbery                         | 13         | 8         | 4       | 0        |
| Burglary/Breaking and Entering  | 352        | 74        | 45      | 7        |
| Larceny/Theft Offenses          | 1,637      | 455       | 338     | 85       |
| Motor Vehicle Theft             | 140        | 28        | 15      | 7        |
| Arson                           | 7          | 2         | 2       | 0        |
| Destruction Of Property         | 301        | 103       | 58      | 24       |
| Counterfeiting/Forgery          | 99         | 34        | 30      | 0        |
| Fraud Offenses                  | 297        | 64        | 38      | 0        |
| Embezzlement                    | 16         | 10        | 4       | 0        |
| Extortion/Blackmail             | 0          | 0         | 0       | 0        |
| Bribery                         | 0          | 0         | 0       | 0        |
| Stolen Property Offenses        | 10         | 6         | 24      | 1        |
| Drug/Narcotic Violations        | 580        | 432       | 349     | 38       |
| Drug Equipment Violations       | 478        | 362       | 63      | 23       |
| Gambling Offenses               | 0          | 0         | 0       | 0        |
| Pornography/Obscene<br>Material | 17         | 4         | 1       | 0        |
| Prostitution Offenses           | 0          | 0         | 0       | 0        |
| Weapons Law Violations          | 86         | 37        | 14      | 11       |
| Total Group "A"                 | 5,291      | 2,385     | 1,424   | 269      |