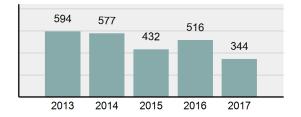

#### **Arrest Overview**

Offense Overview

| • | Arrest Total                       | 344      |
|---|------------------------------------|----------|
| • | % change from 2016                 | -33.33%  |
| • | Adult Arrest total                 | 282      |
| • | Juvenile Arrest total              | 62       |
| • | Arrest Rate per 100,000 population | 2,331.57 |