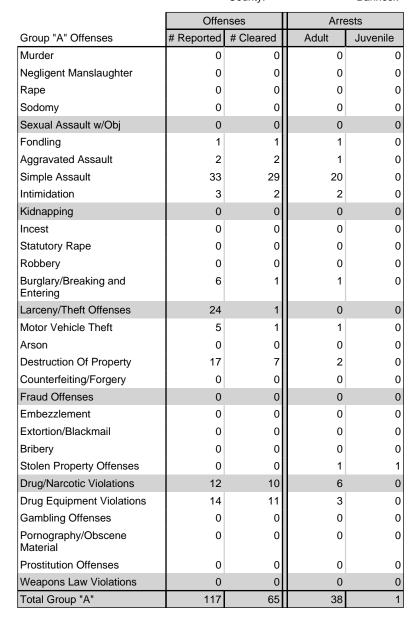

## **BANNOCK County Sheriff's Office**

Population: 15,739 County: Bannock

| • | Offense Total                                                                                                  | 117     |
|---|----------------------------------------------------------------------------------------------------------------|---------|
| • | % change from 2016                                                                                             | -48.46% |
| • | # of cleared offenses                                                                                          | 65      |
| • | Percent Cleared                                                                                                | 55.56%  |
| • | Group "A" Crime Rate per 100,000 population                                                                    | 743.38  |
| • | Summary based reporting crime rate per 100,000 populated is calculated for other state crime comparisons only. | 235.08  |

| 117   |  |
|-------|--|
| 3.46% |  |
| 65    |  |
| 5.56% |  |
| 43.38 |  |
| 35.08 |  |