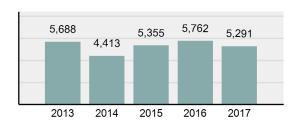

# **Bannock County Total**

Offense Overview

Population: 85,307
County: Bannock

| • | Offense Total                                                                                                  | 5,291    |
|---|----------------------------------------------------------------------------------------------------------------|----------|
| • | % change from 2016                                                                                             | -8.17%   |
| • | # of cleared offenses                                                                                          | 2,385    |
| • | Percent Cleared                                                                                                | 45.08%   |
| • | Group "A" Crime Rate per 100,000 population                                                                    | 6,202.30 |
| • | Summary based reporting crime rate per 100,000 populated is calculated for other state crime comparisons only. | 2,822.75 |

### Total Offenses - 5 year trend

|                                 | Offenses   |           | Arrests |          |
|---------------------------------|------------|-----------|---------|----------|
| Group "A" Offenses              | # Reported | # Cleared | Adult   | Juvenile |
| Murder                          | 2          | 2         | 3       | 0        |
| Negligent Manslaughter          | 0          | 0         | 0       | 0        |
| Rape                            | 12         | 6         | 3       | 1        |
| Sodomy                          | 4          | 2         | 0       | 0        |
| Sexual Assault w/Obj            | 0          | 0         | 0       | 0        |
| Fondling                        | 35         | 17        | 7       | 2        |
| Aggravated Assault              | 245        | 175       | 89      | 5        |
| Simple Assault                  | 885        | 520       | 303     | 59       |
| Intimidation                    | 60         | 32        | 24      | 6        |
| Kidnapping                      | 11         | 10        | 9       | 0        |
| Incest                          | 0          | 0         | 0       | 0        |
| Statutory Rape                  | 4          | 2         | 1       | 0        |
| Robbery                         | 13         | 8         | 4       | 0        |
| Burglary/Breaking and Entering  | 352        | 74        | 45      | 7        |
| Larceny/Theft Offenses          | 1,637      | 455       | 338     | 85       |
| Motor Vehicle Theft             | 140        | 28        | 15      | 7        |
| Arson                           | 7          | 2         | 2       | 0        |
| Destruction Of Property         | 301        | 103       | 58      | 24       |
| Counterfeiting/Forgery          | 99         | 34        | 30      | 0        |
| Fraud Offenses                  | 297        | 64        | 38      | 0        |
| Embezzlement                    | 16         | 10        | 4       | 0        |
| Extortion/Blackmail             | 0          | 0         | 0       | 0        |
| Bribery                         | 0          | 0         | 0       | 0        |
| Stolen Property Offenses        | 10         | 6         | 24      | 1        |
| Drug/Narcotic Violations        | 580        | 432       | 349     | 38       |
| Drug Equipment Violations       | 478        | 362       | 63      | 23       |
| Gambling Offenses               | 0          | 0         | 0       | 0        |
| Pornography/Obscene<br>Material | 17         | 4         | 1       | 0        |
| Prostitution Offenses           | 0          | 0         | 0       | 0        |
| Weapons Law Violations          | 86         | 37        | 14      | 11       |
| Total Group "A"                 | 5,291      | 2,385     | 1,424   | 269      |