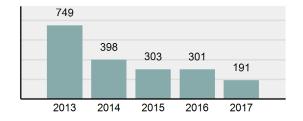

#### **Arrest Overview**

Offense Overview

| • | Arrest Total                       | 344      |
|---|------------------------------------|----------|
| • | % change from 2016                 | -33.33%  |
| • | Adult Arrest total                 | 282      |
| • | Juvenile Arrest total              | 62       |
| • | Arrest Rate per 100,000 population | 2,331.57 |

### Total Offenses - 5 year trend

|                                      | Arrests |          |
|--------------------------------------|---------|----------|
| Group "B" Arrests                    | Adult   | Juvenile |
| Runaway                              | 0       | 10       |
| Bad Checks                           | 0       | 0        |
| Curfew/Loitering/Vagrancy Violations | 0       | 1        |
| Disorderly Conduct                   | 6       | 2        |
| DUI                                  | 20      | 0        |
| Drunkenness                          | 8       | 0        |
| Family Offenses, Nonviolent          | 1       | 1        |
| Liquor Law Violations                | 6       | 1        |
| Peeping Tom                          | 0       | 0        |
| Trespass of Real Property            | 10      | 1        |
| All Other Offenses                   | 44      | 10       |
| Total Group "B"                      | 95      | 26       |