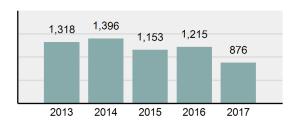

## **CHUBBUCK Police Department**

Population: 14,754
County: Bannock

Arrests

| • | Offense Total                                                                                                  | 876      |
|---|----------------------------------------------------------------------------------------------------------------|----------|
| • | % change from 2016                                                                                             | -27.9%   |
| • | # of cleared offenses                                                                                          | 345      |
| • | Percent Cleared                                                                                                | 39.38%   |
| • | Group "A" Crime Rate per 100,000 population                                                                    | 5,937.37 |
| • | Summary based reporting crime rate per 100,000 populated is calculated for other state crime comparisons only. | 3,287.24 |