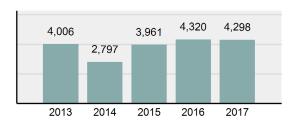

# **POCATELLO Police Department**

Population: 54,814 County: Bannock

| • | Offense Total                                                                                                  | 4,298    |
|---|----------------------------------------------------------------------------------------------------------------|----------|
| • | % change from 2016                                                                                             | -0.51%   |
| • | # of cleared offenses                                                                                          | 1,975    |
| • | Percent Cleared                                                                                                | 45.95%   |
| • | Group "A" Crime Rate per 100,000 population                                                                    | 7,841.06 |
| • | Summary based reporting crime rate per 100,000 populated is calculated for other state crime comparisons only. | 3,440.73 |