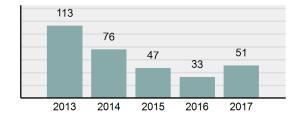

### Total Arrests - 5 year trend

|                                      | Arrests |          |
|--------------------------------------|---------|----------|
| Group "B" Arrests                    | Adult   | Juvenile |
| Runaway                              | 0       | 0        |
| Bad Checks                           | 0       | 0        |
| Curfew/Loitering/Vagrancy Violations | 0       | 0        |
| Disorderly Conduct                   | 0       | 0        |
| DUI                                  | 0       | 0        |
| Drunkenness                          | 0       | 0        |
| Family Offenses, Nonviolent          | 0       | 0        |
| Liquor Law Violations                | 0       | 0        |
| Peeping Tom                          | 0       | 0        |
| Trespass of Real Property            | 0       | 0        |
| All Other Offenses                   | 0       | 0        |
| Total Group "B"                      | 0       | 0        |

#### **Arrest Overview**

| • | Arrest Total                       | 51       |
|---|------------------------------------|----------|
| • | % change from 2016                 | 54.55%   |
| • | Adult Arrest total                 | 48       |
| • | Juvenile Arrest total              | 3        |
| • | Arrest Rate per 100,000 population | 1,677.63 |