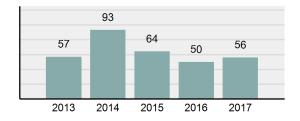

### Total Offenses - 5 year trend

# **Lemhi County Total**

Offense Overview

Population: 7,747 County: Lemhi

Adult

Arrests

Juvenile

Offenses

| • | Offense Total                                                                                                  | 148      |
|---|----------------------------------------------------------------------------------------------------------------|----------|
| • | % change from 2016                                                                                             | 12.98%   |
| • | # of cleared offenses                                                                                          | 94       |
| • | Percent Cleared                                                                                                | 63.51%   |
| • | Group "A" Crime Rate per 100,000 population                                                                    | 1,910.42 |
| • | Summary based reporting crime rate per 100,000 populated is calculated for other state crime comparisons only. | 864.85   |