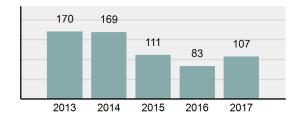

# **Lemhi County Total**

Offense Overview

Population: 7,747 County: Lemhi

Adult

Arrests

Juvenile

Offenses

| • | Offense Total                                                                                                  | 148      |
|---|----------------------------------------------------------------------------------------------------------------|----------|
| • | % change from 2016                                                                                             | 12.98%   |
| • | # of cleared offenses                                                                                          | 94       |
| • | Percent Cleared                                                                                                | 63.51%   |
| • | Group "A" Crime Rate per 100,000 population                                                                    | 1,910.42 |
| • | Summary based reporting crime rate per 100,000 populated is calculated for other state crime comparisons only. | 864.85   |

#### Total Arrests - 5 year trend

|                                      | Arrests |          |  |
|--------------------------------------|---------|----------|--|
| Group "B" Arrests                    | Adult   | Juvenile |  |
| Runaway                              | 0       | 0        |  |
| Bad Checks                           | 0       | 0        |  |
| Curfew/Loitering/Vagrancy Violations | 0       | 0        |  |
| Disorderly Conduct                   | 0       | 0        |  |
| DUI                                  | 20      | 0        |  |
| Drunkenness                          | 0       | 0        |  |
| Family Offenses, Nonviolent          | 0       | 0        |  |
| Liquor Law Violations                | 0       | 0        |  |
| Peeping Tom                          | 0       | 0        |  |
| Trespass of Real Property            | 0       | 0        |  |
| All Other Offenses                   | 0       | 0        |  |
| Total Group "B"                      | 20      | 0        |  |