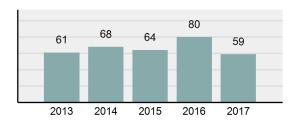

## Total Offenses - 5 year trend

# **LEMHI County Sheriff's Office**

Population: 4,707 County: Lemhi

| • | Offense Total                                                                                                  | 59       |
|---|----------------------------------------------------------------------------------------------------------------|----------|
| • | % change from 2016                                                                                             | -26.25%  |
| • | # of cleared offenses                                                                                          | 48       |
| • | Percent Cleared                                                                                                | 81.36%   |
| • | Group "A" Crime Rate per 100,000 population                                                                    | 1,253.45 |
| • | Summary based reporting crime rate per 100,000 populated is calculated for other state crime comparisons only. | 361.16   |