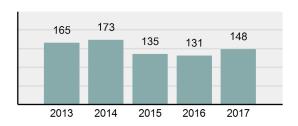

# **Lemhi County Total**

Offense Overview

Population: 7,747 County: Lemhi

Adult

Arrests

Juvenile

Offenses

| • | Offense Total                                                                                                  | 148      |
|---|----------------------------------------------------------------------------------------------------------------|----------|
| • | % change from 2016                                                                                             | 12.98%   |
| • | # of cleared offenses                                                                                          | 94       |
| • | Percent Cleared                                                                                                | 63.51%   |
| • | Group "A" Crime Rate per 100,000 population                                                                    | 1,910.42 |
| • | Summary based reporting crime rate per 100,000 populated is calculated for other state crime comparisons only. | 864.85   |

### Total Offenses - 5 year trend