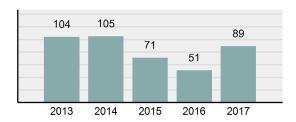

### Total Offenses - 5 year trend

# SALMON Police Department

Population: 3,040 County: Lemhi

Adult

Arrests

Juvenile

| Offense Overview |                                                                                                                |          |
|------------------|----------------------------------------------------------------------------------------------------------------|----------|
| •                | Offense Total                                                                                                  | 89       |
| •                | % change from 2016                                                                                             | 74.51%   |
| •                | # of cleared offenses                                                                                          | 46       |
| •                | Percent Cleared                                                                                                | 51.69%   |
| •                | Group "A" Crime Rate per 100,000 population                                                                    | 2,927.63 |
| •                | Summary based reporting crime rate per 100,000 populated is calculated for other state crime comparisons only. | 1,644.74 |